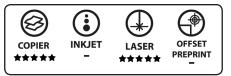

## Colotech+ Supergloss 250 g/m² Digital Colour Paper

Colotech+ Supergloss is a 1-side cast coated, ultra high gloss paper, (85% by Hunter method), specifically developed for use in all colour laser printers and colour copiers. It is ideal for producing photo quality, high impact images and is also available in a pre-scored format for greeting card applications.

## **Technical Information**

| Pulp Type                     | Woodfree Chemical Pulp |  |  |
|-------------------------------|------------------------|--|--|
| Bleach Type                   | ECF                    |  |  |
| Grammage                      | 250 g/m²               |  |  |
| Thickness                     | 304 µm                 |  |  |
| Roughness                     | N/A                    |  |  |
| Stiffness (Machine Direction) | 2300 mN                |  |  |
| Stiffness (Cross Direction)   | 1150 mN                |  |  |
| Whiteness (ISO11475)          | 105 +/- 3 CIE          |  |  |
| Opacity                       | 99 %                   |  |  |
| Hunter Gloss Level            | 85%                    |  |  |
| Coating Type                  | 1-side Cast Coated     |  |  |
| Printer Type                  | Colour                 |  |  |
| ISO9706 Certified             | Yes                    |  |  |
| Recycled Content              | 0 %                    |  |  |