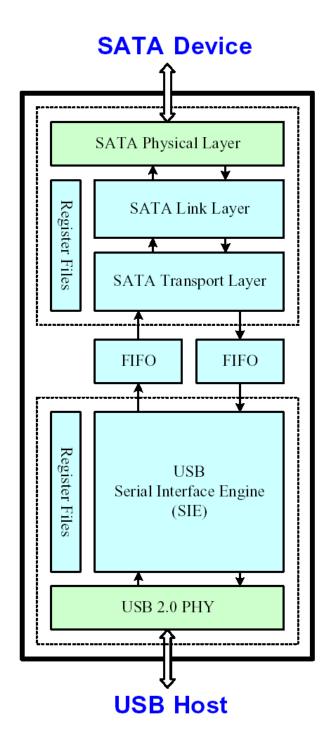

saving sleep mode
- High-speed data transfer rates up to 480Mbits per second
- Includes StoreJet Elite backup and security software
- LED power / data transfer activity indicator
- Recommended operating temperature: 5°C ~ 55°C

### **Dimensions**

| Side | Millimeters       | Inches           |
|------|-------------------|------------------|
| A    | $129.90 \pm 1.00$ | $5.114 \pm 0.04$ |
| В    | $82.07 \pm 1.00$  | $3.231 \pm 0.04$ |
| С    | 17.30 ± 1.00      | $0.681 \pm 0.04$ |

## **Ordering Information**

| Transcend P/N  | Capacity |
|----------------|----------|
| TS250GSJ25D2   | 250GB    |
| TS320GSJ25D2   | 320GB    |
| TS500GSJ25D2   | 500GB    |
| TS640GSJ25D2   | 640GB    |
| TS500GSJ25D2-W | 500GB    |
|                |          |

# StoreJet® 25 D2

## **Block Diagram**



## **Pinouts**

| Pin No. | Pin Name |  |
|---------|----------|--|
| 01      | VCC      |  |
| 02      | USB-     |  |
| 03      | USB+     |  |
| 04      | VSS      |  |

## Pin Identification

| Symbol | Function                                               |  |
|--------|--------------------------------------------------------|--|
| USB-   | USB differential signal                                |  |
| USB+   | The pairs are used to transmit<br>Data/Address/Command |  |
| VCC    | USB Cable Power Detector                               |  |
| VSS    | Ground                                                 |  |

## **Specifications**

| Environment       |                 |                                   |
|-------------------|-----------------|-----------------------------------|