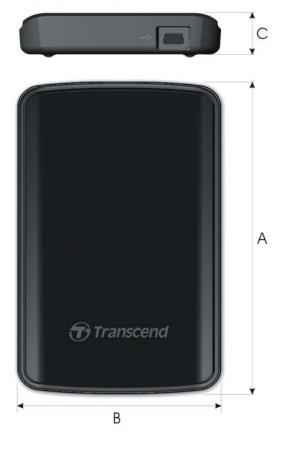

#### **Placement**

### **Dimensions**

| Side | Millimeters       | Inches           |
|------|-------------------|------------------|
| A    | $129.90 \pm 1.00$ | $5.114 \pm 0.04$ |
| В    | $82.07 \pm 1.00$  | $3.231 \pm 0.04$ |
| С    | 17.30 ± 1.00      | $0.681 \pm 0.04$ |