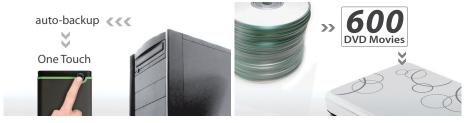

One Touch Auto-Backup Button (StoreJet® 25H/25M/25A)

Spacious storage capacity Up to 3TB

- Advanced three-stage shock protection system (StoreJet® 25M & StoreJet® 25H)
- Sleek, mirror-like exterior enhances tactile and visual appeal (StoreJet® 25A & StoreJet® 25D)
- Quick Reconnect Button re-enables safely removed USB hard drive without unplug and reinsert
- Offers free download of Transcend Elite & RecoveRx
- Three-year limited warranty