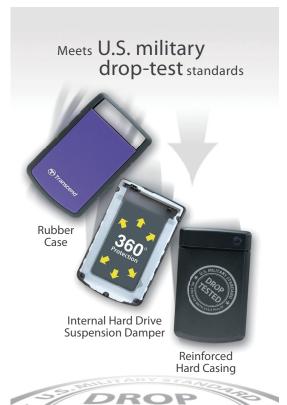

One Touch Auto-Backup Button (StoreJet® 25H/25M/25A)

Spacious storage capacity Up to 3TB

- Advanced three-stage shock protection system (StoreJet® 25M & StoreJet® 25H)
- Sleek, mirror-like exterior enhances tactile and visual appeal (StoreJet® 25A & StoreJet® 25D)
- Quick Reconnect Button re-enables safely removed USB hard drive without unplug and reinsert
- Offers free download of Transcend Elite & RecoveRx
- Three-year limited warranty