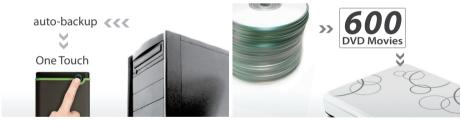

**One Touch Auto-Backup Button** 

Spacious storage capacity Up to 3TB

- Advanced three-stage shock protection system (SJ25M & SJ25H)
- Sleek, mirror-like exterior enhances tactile and visual appeal (SJ25A & SJ25D)
- Quick Reconnect Button re-enable safely removed USB hard drive without unplug and reinsert
- Offers free download of Transcend Elite & RecoveRx
- Three-year limited warranty