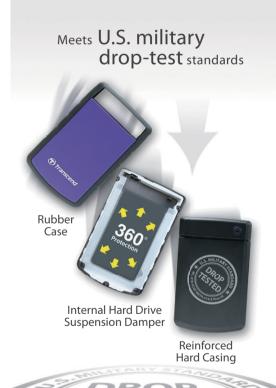

**One Touch Auto-Backup Button** 

Spacious storage capacity Up to 3TB

- Advanced three-stage shock protection system (SJ25M & SJ25H)
- Sleek, mirror-like exterior enhances tactile and visual appeal (SJ25A & SJ25D)
- Quick Reconnect Button re-enable safely removed USB hard drive without unplug and reinsert
- Offers free download of Transcend Elite & RecoveRx
- Three-year limited warranty