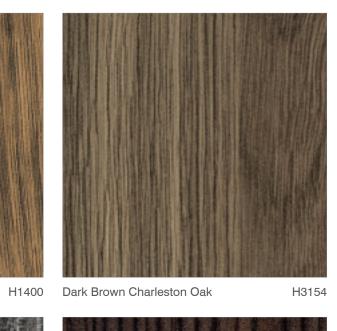

As part of dp-limitless we are pleased to be able to offer the 2017- 2019 Egger Decorative Laminate Collection as fabrication partners. Comprising over 250 laminates available across a spectrum of unicolour, woodgrain and material designs available in sheet size 3050 x 1220 x 15 and 18mm laminated on Chipboard or MDF. Scans of designs are available electronically, please contact us for further information.