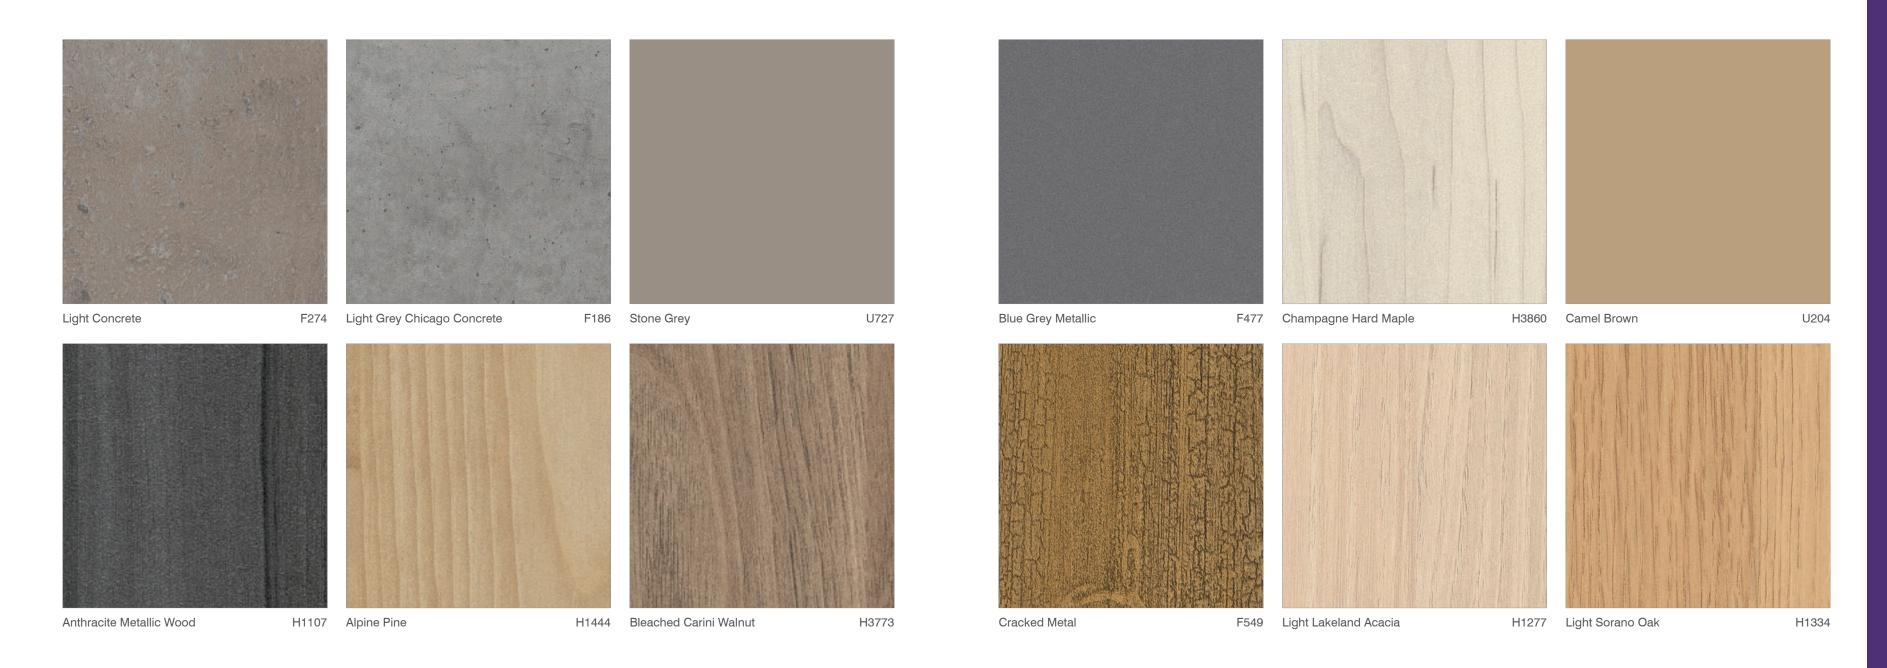

As part of dp-limitless we are pleased to be able to offer the 2017- 2019 Egger Decorative Laminate Collection as fabrication partners. Comprising over 250 laminates available across a spectrum of unicolour, woodgrain and material designs available in sheet size 3050 x 1220 x 15 and 18mm laminated on Chipboard or MDF. Scans of designs are available electronically, please contact us for further information.

# For more dp-limitless products:

www.decorativepanels.co.uk/pages/dp-limitless.

| HG   | page 05 |
|------|---------|
| SM   | page 09 |
| ST2  | page 11 |
| ST9  | page 15 |
| ST10 | page 35 |
| ST12 | page 41 |
| ST15 | page 45 |
| ST16 | page 49 |
| ST22 | page 53 |
| ST36 | page 57 |
| ST76 | page 59 |
| ST82 | page 61 |
| ST87 | page 63 |
| ST89 | page 67 |
|      |         |