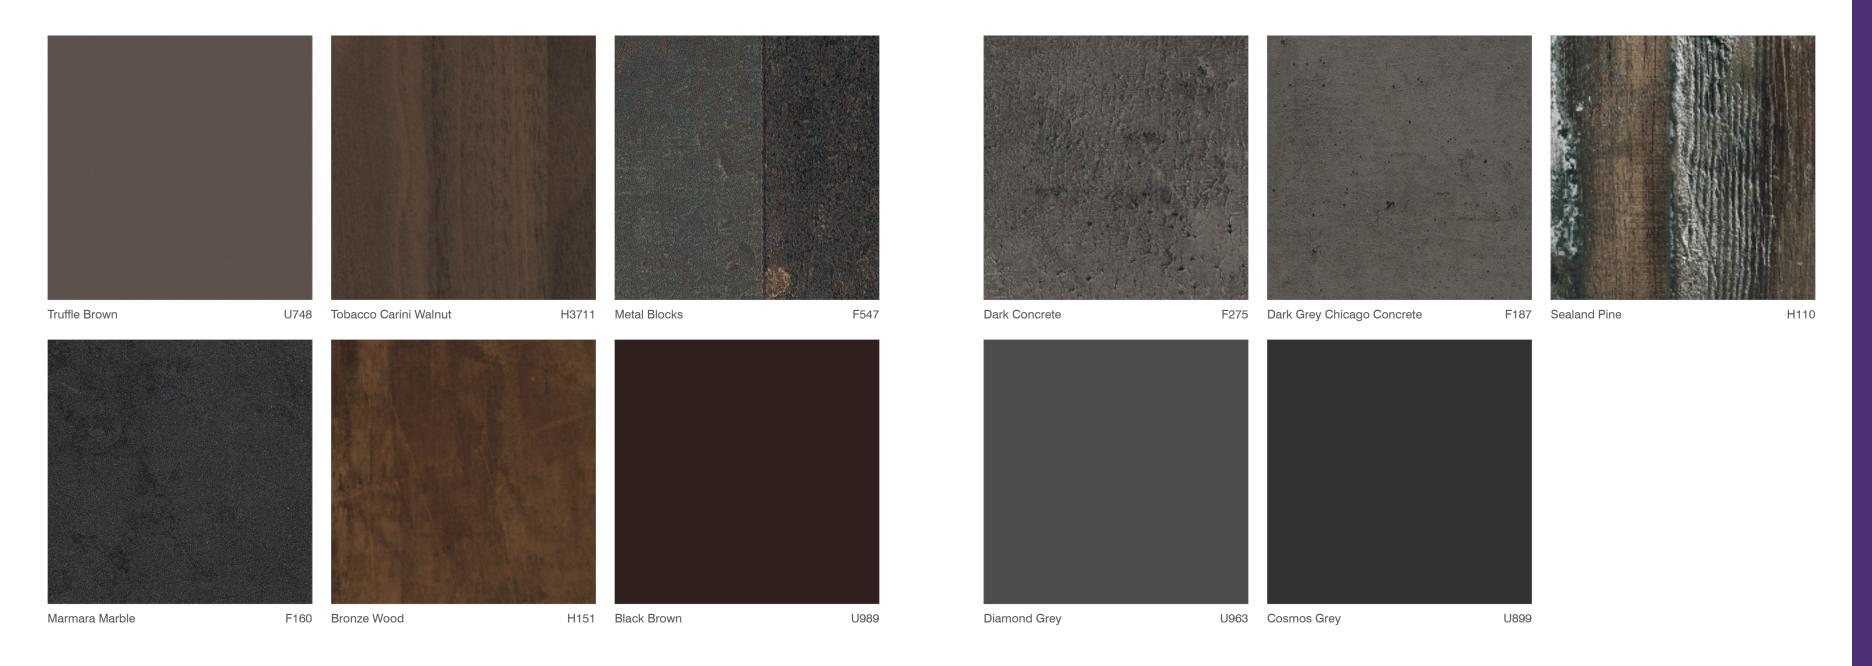

As part of dp-limitless we are pleased to be able to offer the 2017- 2019 Egger Decorative Laminate Collection as fabrication partners. Comprising over 250 laminates available across a spectrum of unicolour, woodgrain and material designs available in sheet size 3050 x 1220 x 15 and 18mm laminated on Chipboard or MDF. Scans of designs are available electronically, please contact us for further information.