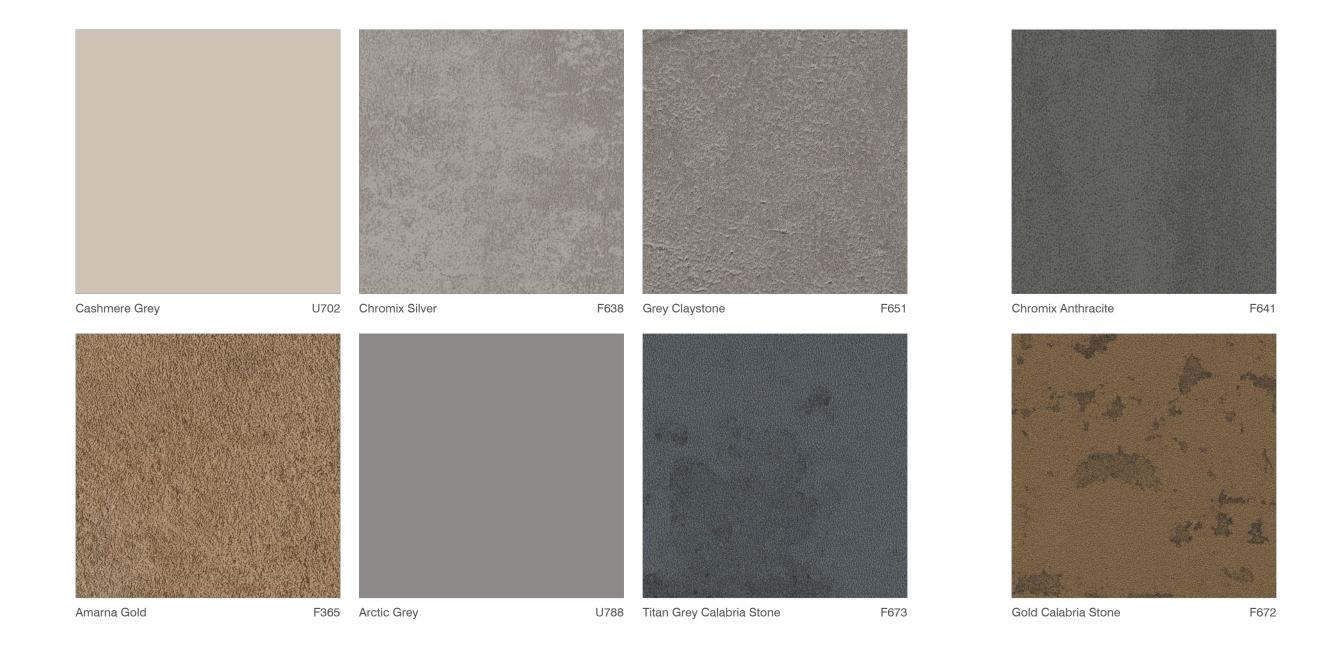

As part of dp-limitless we are pleased to be able to offer the 2017- 2019 Egger Decorative Laminate Collection as fabrication partners. Comprising over 250 laminates available across a spectrum of unicolour, woodgrain and material designs available in sheet size 3050 x 1220 x 15 and 18mm laminated on Chipboard or MDF. Scans of designs are available electronically, please contact us for further information.

# a beautiful swatch collection dp-limitless

Premium White W1000

Platinum White W980

Cream White W911

Grey Linen F426

Vicenza Oak H3157 Natural Kendal Oak

al Kendal Oak H3170

Torano Marble F105

Premium White W1000

White Claystone F649

H1486 Thermo Pine

H3420

Grey Sullana Granite

F067 Leon Slate

F870 Cognac Leather

F404

Grey Beige Galizia Granite

Brown Fine Granite

F148

Cream Tessina Ceramic

Colourful Slate

order samples at www.decorativepanels.co.uk or call +44 (0)1422 324621

Grey Karnak Granite

F061 Grey Verclli Granite

Anthracite Vercelli Granite

F028 Brown Karnak Granite

F059

Black

U999