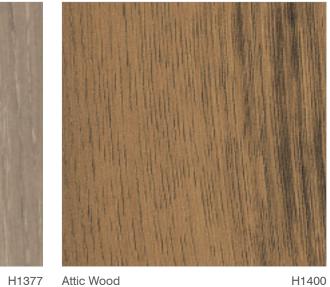

As part of dp-limitless we are pleased to be able to offer the 2017- 2019 Egger Decorative Laminate Collection as fabrication partners. Comprising over 250 laminates available across a spectrum of unicolour, woodgrain and material designs available in sheet size 3050 x 1220 x 15 and 18mm laminated on Chipboard or MDF. Scans of designs are available electronically, please contact us for further information.