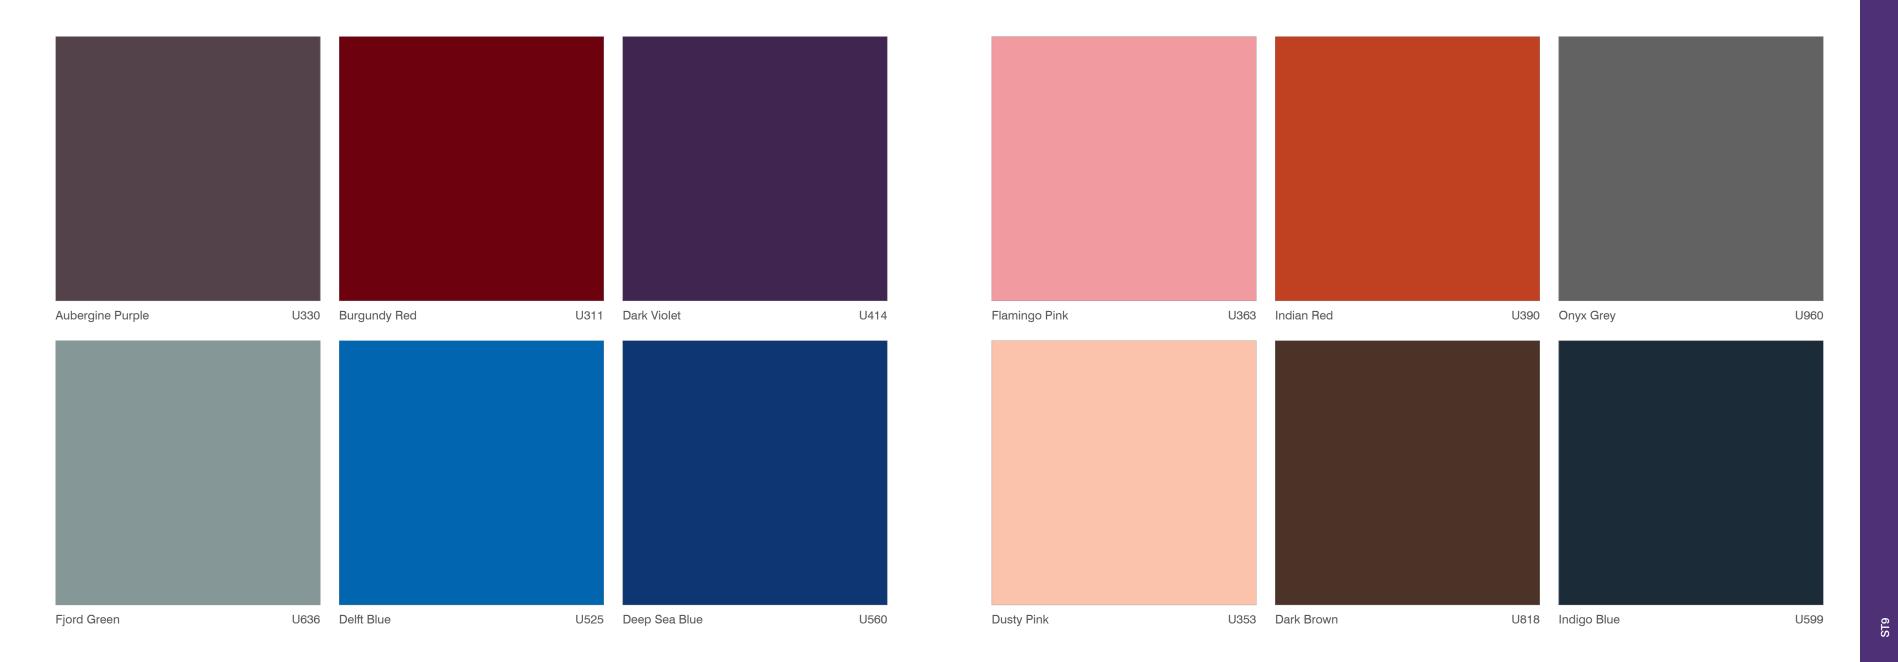

As part of dp-limitless we are pleased to be able to offer the 2017- 2019 Egger Decorative Laminate Collection as fabrication partners. Comprising over 250 laminates available across a spectrum of unicolour, woodgrain and material designs available in sheet size 3050 x 1220 x 15 and 18mm laminated on Chipboard or MDF. Scans of designs are available electronically, please contact us for further information.