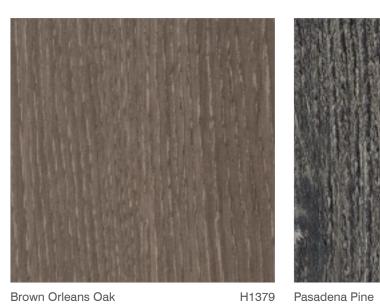

As part of dp-limitless we are pleased to be able to offer the 2017- 2019 Egger Decorative Laminate Collection as fabrication partners. Comprising over 250 laminates available across a spectrum of unicolour, woodgrain and material designs available in sheet size 3050 x 1220 x 15 and 18mm laminated on Chipboard or MDF. Scans of designs are available electronically, please contact us for further information.