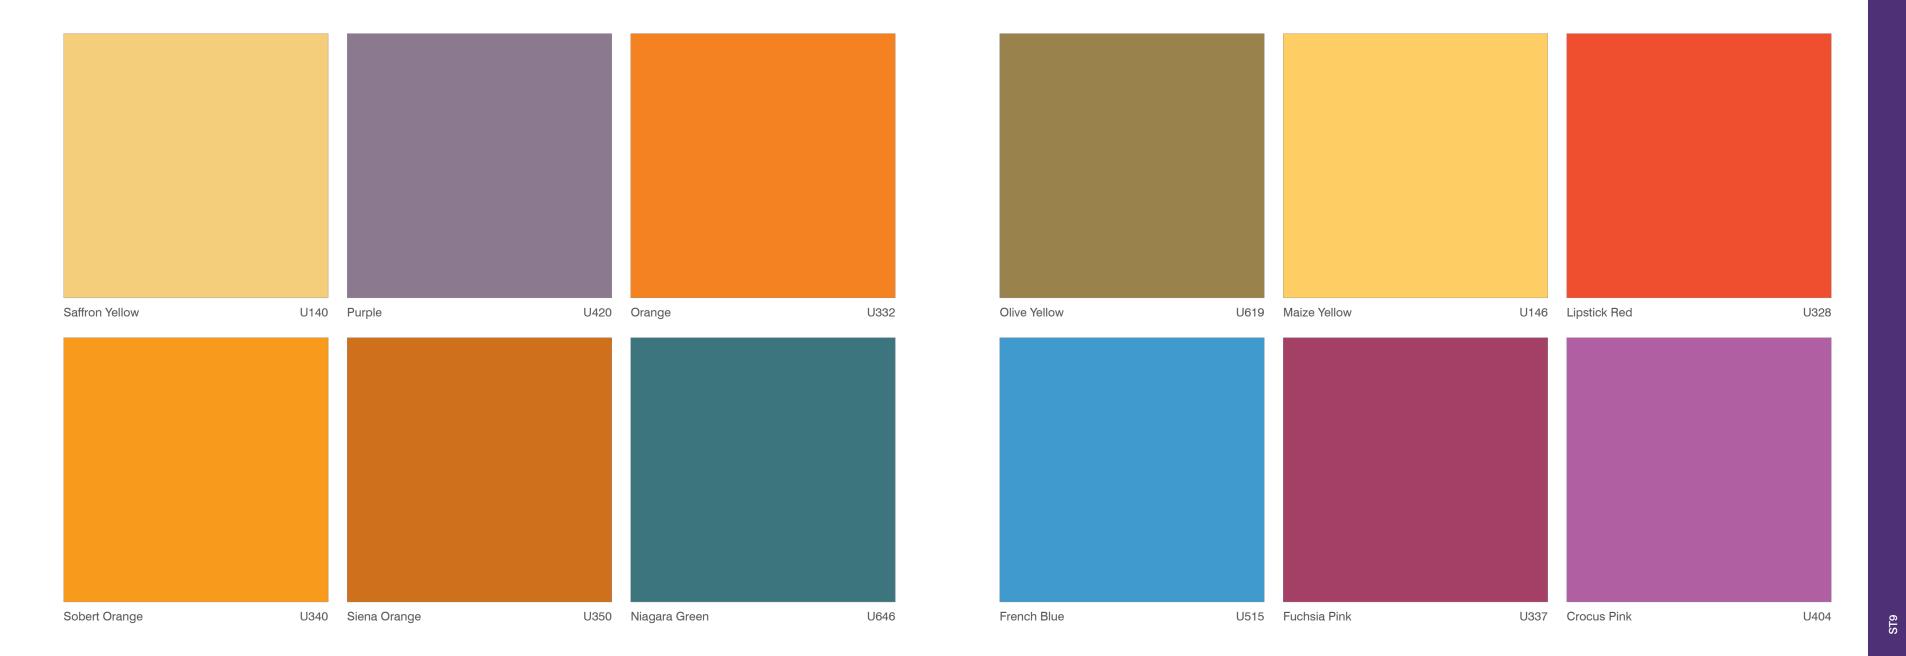

As part of dp-limitless we are pleased to be able to offer the 2017- 2019 Egger Decorative Laminate Collection as fabrication partners. Comprising over 250 laminates available across a spectrum of unicolour, woodgrain and material designs available in sheet size 3050 x 1220 x 15 and 18mm laminated on Chipboard or MDF. Scans of designs are available electronically, please contact us for further information.