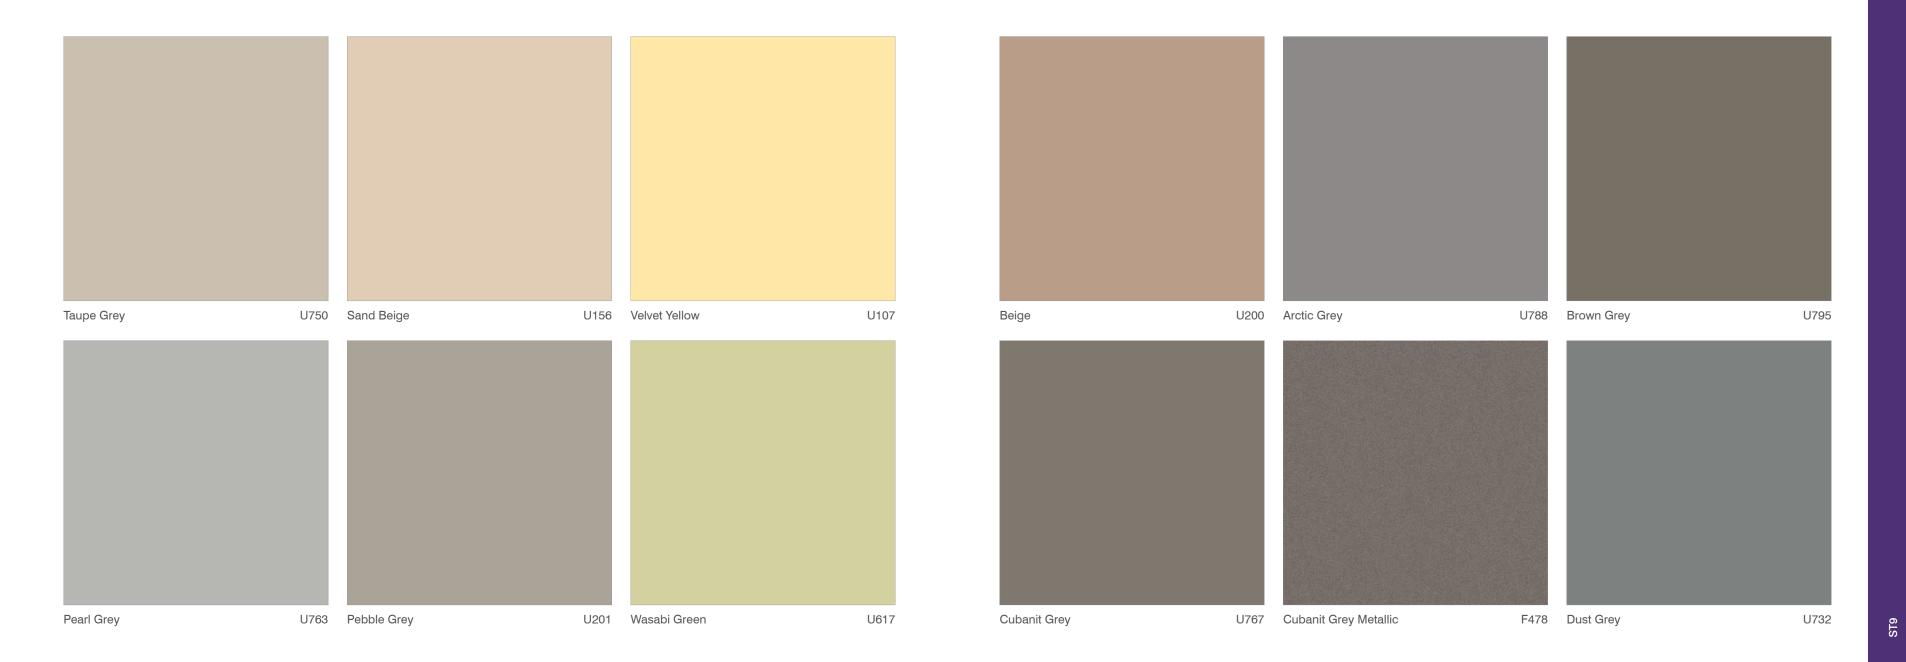

As part of dp-limitless we are pleased to be able to offer the 2017- 2019 Egger Decorative Laminate Collection as fabrication partners. Comprising over 250 laminates available across a spectrum of unicolour, woodgrain and material designs available in sheet size 3050 x 1220 x 15 and 18mm laminated on Chipboard or MDF. Scans of designs are available electronically, please contact us for further information.

# For more dp-limitless products:

www.decorativepanels.co.uk/pages/dp-limitless.

| HG   | page 05 |
|------|---------|
| SM   | page 09 |
| ST2  | page 11 |
| ST9  | page 15 |
| ST10 | page 35 |
| ST12 | page 41 |
| ST15 | page 45 |
| ST16 | page 49 |
| ST22 | page 53 |
| ST36 | page 57 |
| ST76 | page 59 |
| ST82 | page 61 |
| ST87 | page 63 |
| ST89 | page 67 |
|      |         |