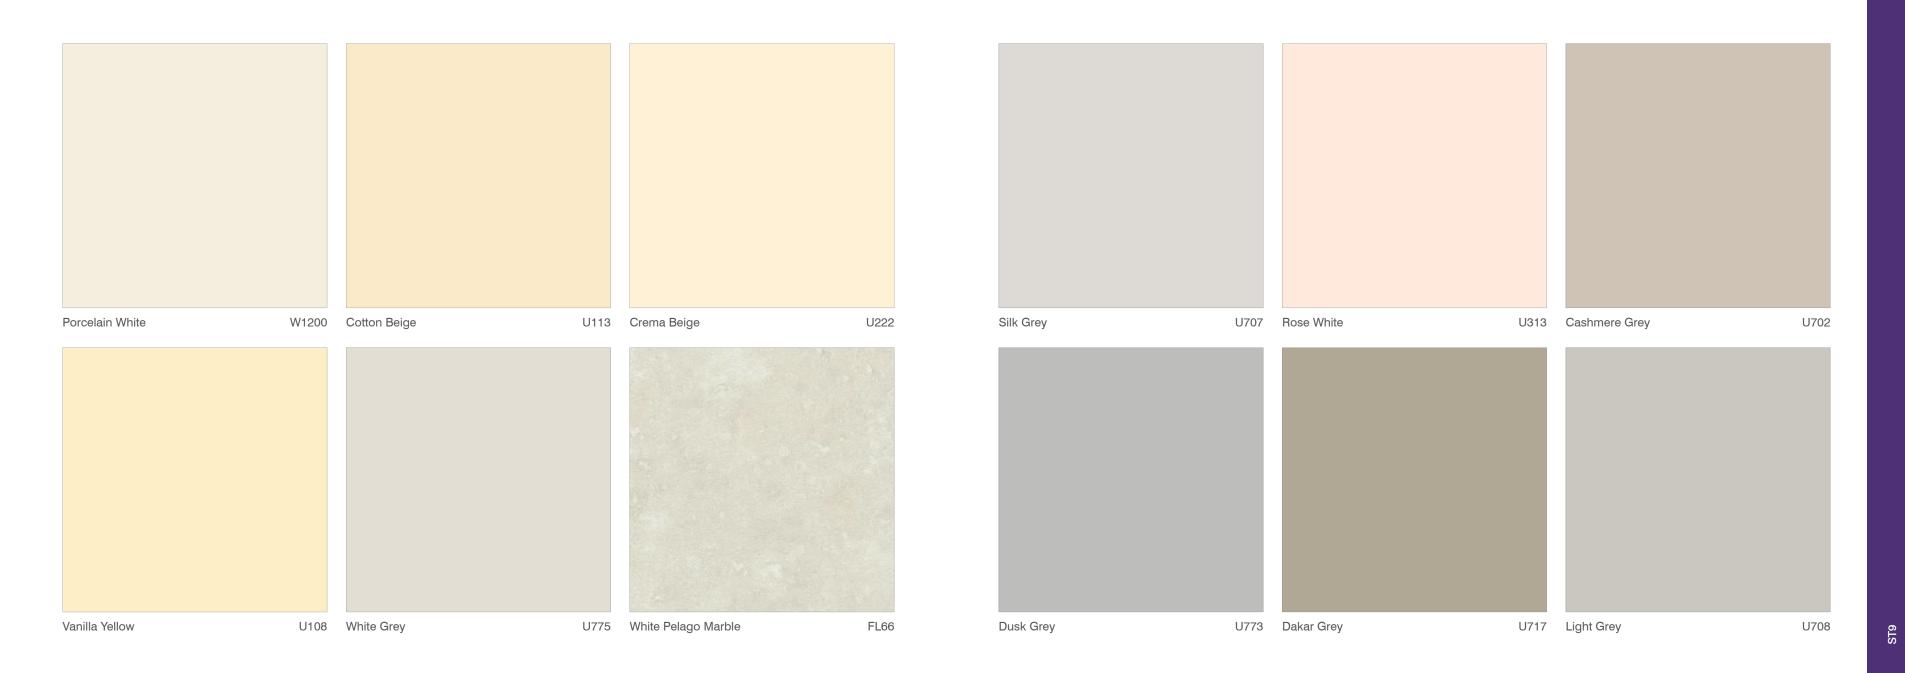

As part of dp-limitless we are pleased to be able to offer the 2017- 2019 Egger Decorative Laminate Collection as fabrication partners. Comprising over 250 laminates available across a spectrum of unicolour, woodgrain and material designs available in sheet size 3050 x 1220 x 15 and 18mm laminated on Chipboard or MDF. Scans of designs are available electronically, please contact us for further information.

# For more dp-limitless products:

www.decorativepanels.co.uk/pages/dp-limitless.

| HG   | page 05 |
|------|---------|
| SM   | page 09 |
| ST2  | page 11 |
| ST9  | page 15 |
| ST10 | page 35 |
| ST12 | page 41 |
| ST15 | page 45 |
| ST16 | page 49 |
| ST22 | page 53 |
| ST36 | page 57 |
| ST76 | page 59 |
| ST82 | page 61 |
| ST87 | page 63 |
| ST89 | page 67 |
|      |         |