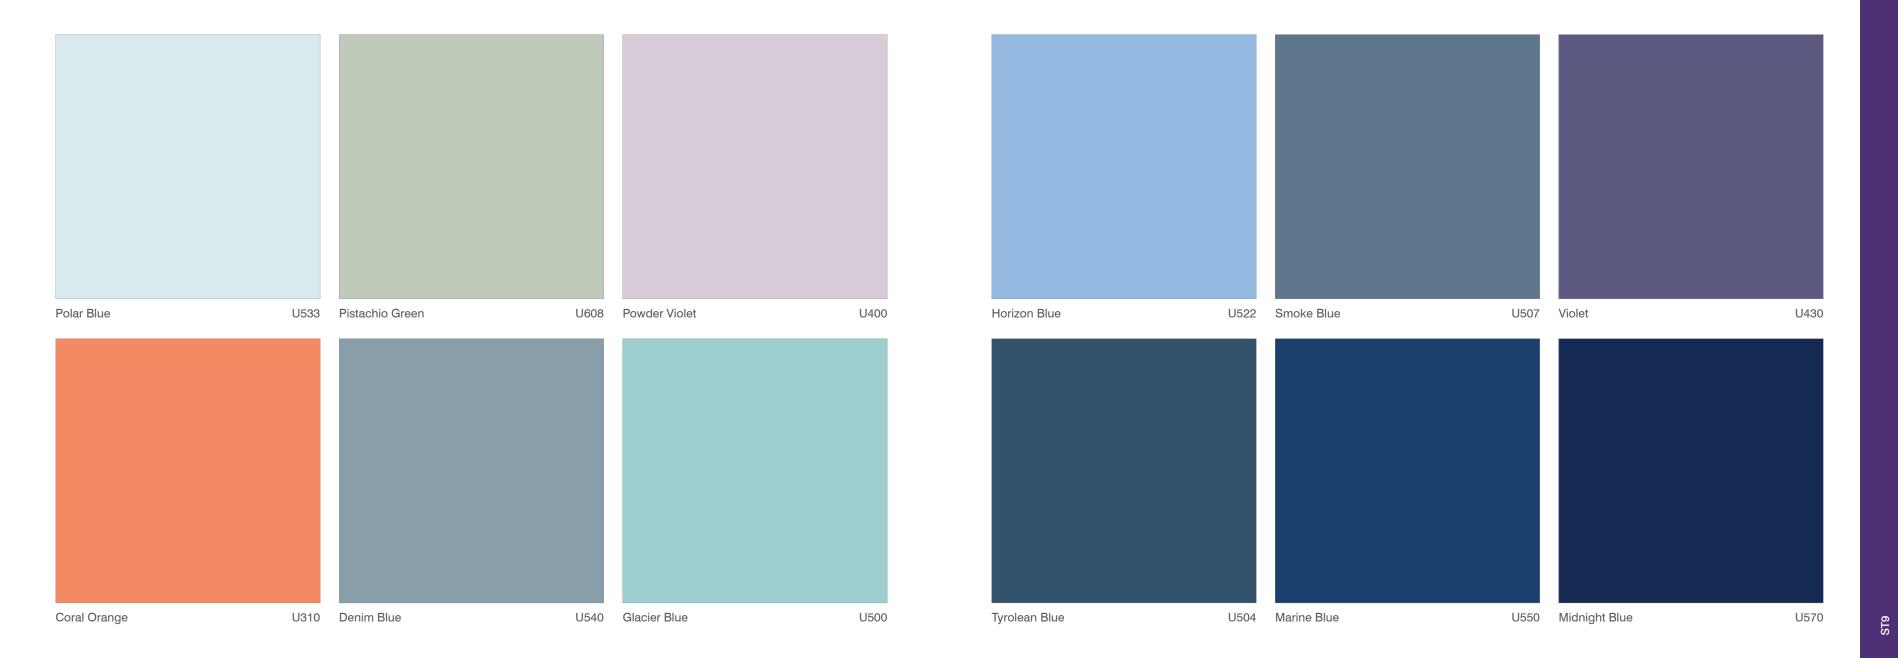

As part of dp-limitless we are pleased to be able to offer the 2017- 2019 Egger Decorative Laminate Collection as fabrication partners. Comprising over 250 laminates available across a spectrum of unicolour, woodgrain and material designs available in sheet size 3050 x 1220 x 15 and 18mm laminated on Chipboard or MDF. Scans of designs are available electronically, please contact us for further information.

# For more dp-limitless products:

www.decorativepanels.co.uk/pages/dp-limitless.

| HG   | page 05 |
|------|---------|
| SM   | page 09 |
| ST2  | page 11 |
| ST9  | page 15 |
| ST10 | page 35 |
| ST12 | page 41 |
| ST15 | page 45 |
| ST16 | page 49 |
| ST22 | page 53 |
| ST36 | page 57 |
| ST76 | page 59 |
| ST82 | page 61 |
| ST87 | page 63 |
| ST89 | page 67 |
|      |         |