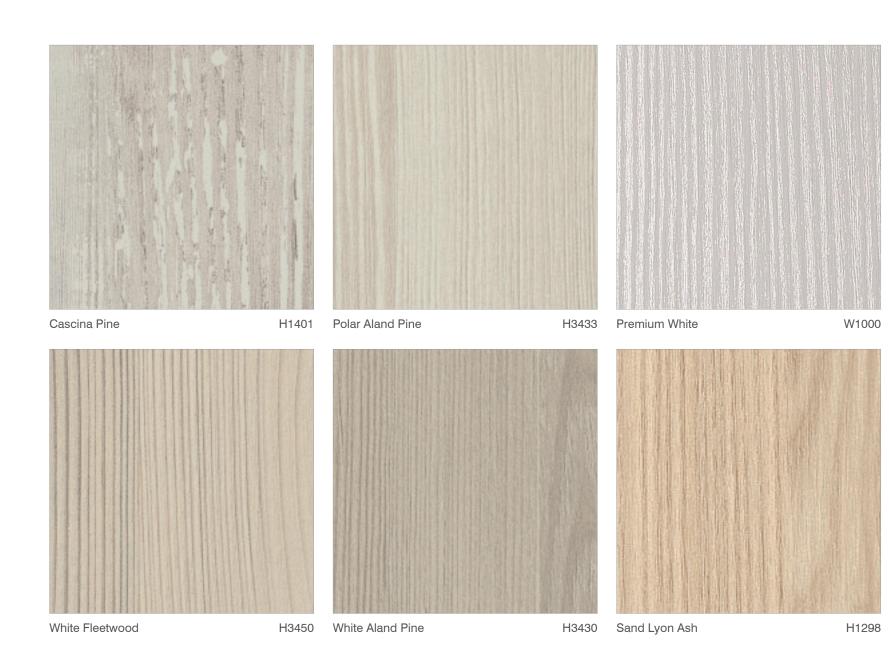

As part of dp-limitless we are pleased to be able to offer the 2017- 2019 Egger Decorative Laminate Collection as fabrication partners. Comprising over 250 laminates available across a spectrum of unicolour, woodgrain and material designs available in sheet size 3050 x 1220 x 15 and 18mm laminated on Chipboard or MDF. Scans of designs are available electronically, please contact us for further information.

# a beautiful swatch collection dp-limitless

Premium White W1000

Platinum White W980

Cream White W911

Grey Linen F426

Vicenza Oak H3157 Natural Kendal Oak

al Kendal Oak H3170

Torano Marble F105