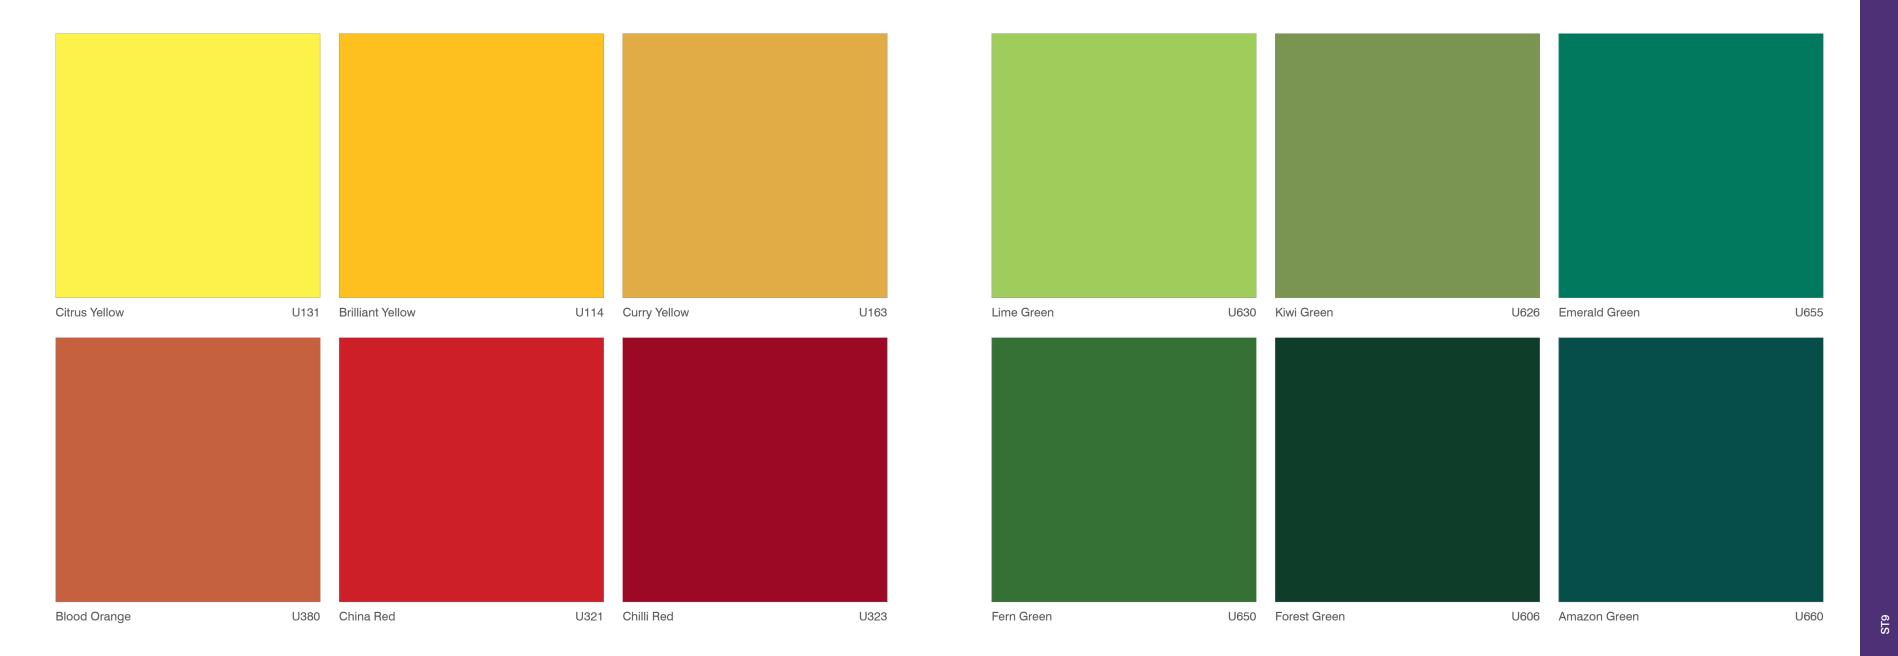

As part of dp-limitless we are pleased to be able to offer the 2017- 2019 Egger Decorative Laminate Collection as fabrication partners. Comprising over 250 laminates available across a spectrum of unicolour, woodgrain and material designs available in sheet size 3050 x 1220 x 15 and 18mm laminated on Chipboard or MDF. Scans of designs are available electronically, please contact us for further information.