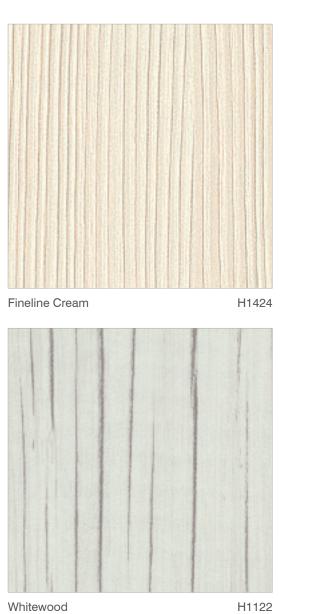

As part of dp-limitless we are pleased to be able to offer the 2017- 2019 Egger Decorative Laminate Collection as fabrication partners. Comprising over 250 laminates available across a spectrum of unicolour, woodgrain and material designs available in sheet size 3050 x 1220 x 15 and 18mm laminated on Chipboard or MDF. Scans of designs are available electronically, please contact us for further information.

# a beautiful swatch collection dp-limitless

Premium White W1000

Platinum White W980

Cream White W911

Grey Linen F426

Vicenza Oak H3157 Natural Kendal Oak

al Kendal Oak H3170

Torano Marble F105