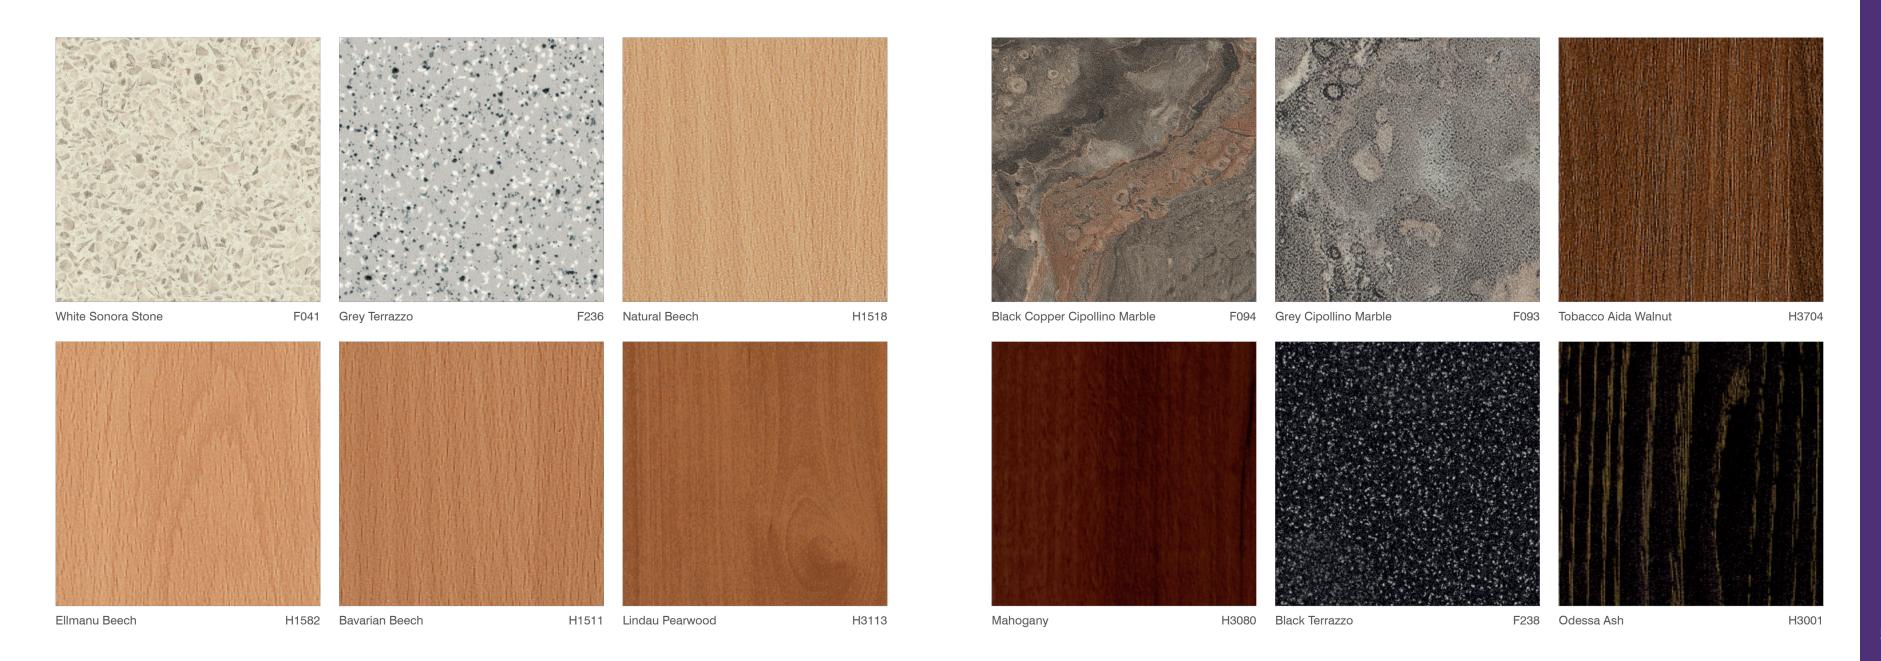

As part of dp-limitless we are pleased to be able to offer the 2017- 2019 Egger Decorative Laminate Collection as fabrication partners. Comprising over 250 laminates available across a spectrum of unicolour, woodgrain and material designs available in sheet size 3050 x 1220 x 15 and 18mm laminated on Chipboard or MDF. Scans of designs are available electronically, please contact us for further information.