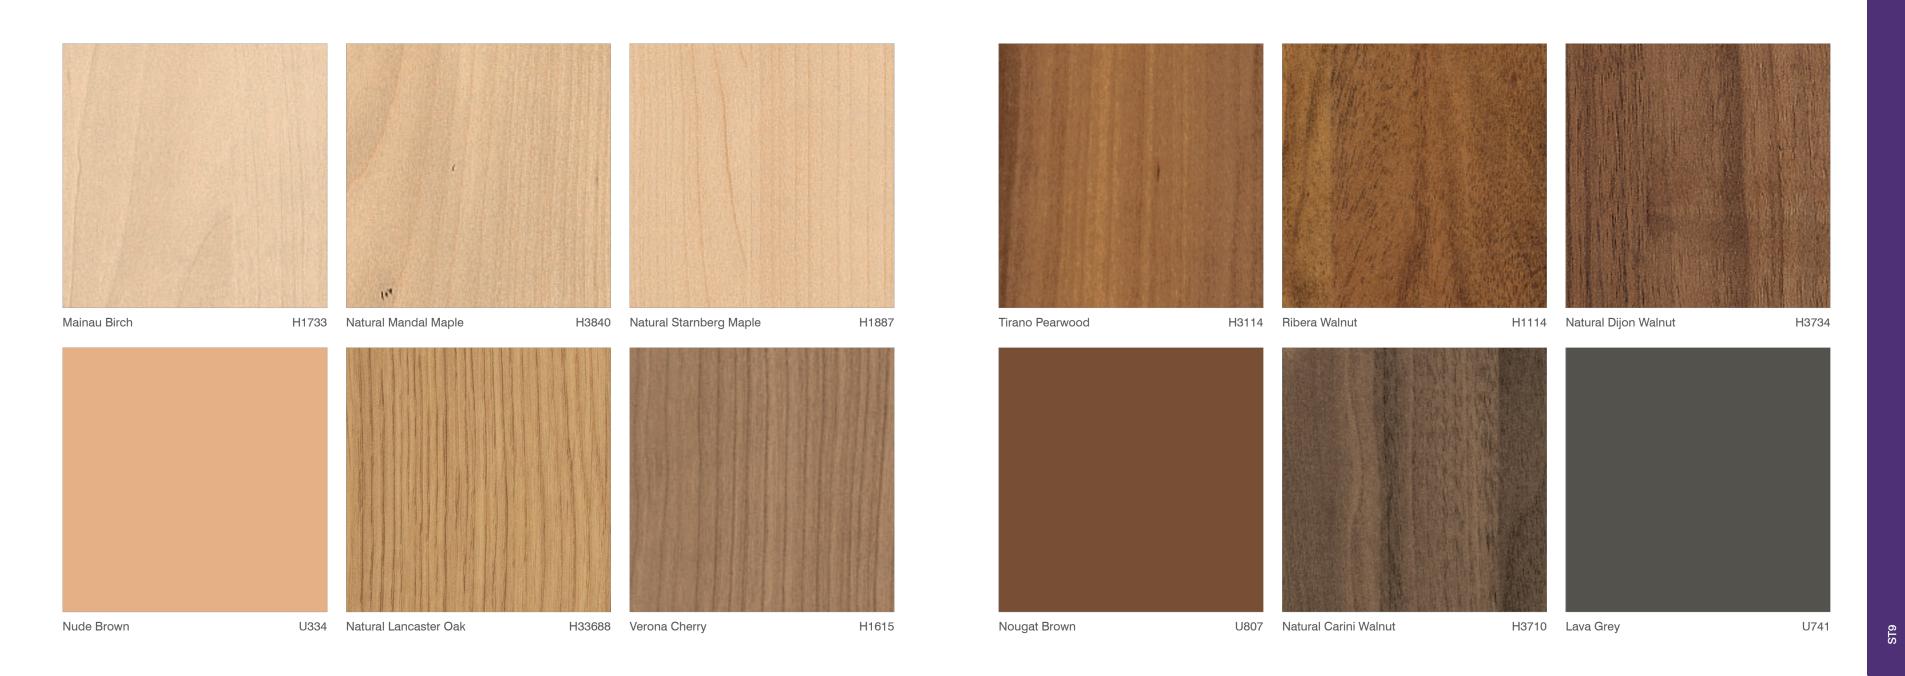

As part of dp-limitless we are pleased to be able to offer the 2017- 2019 Egger Decorative Laminate Collection as fabrication partners. Comprising over 250 laminates available across a spectrum of unicolour, woodgrain and material designs available in sheet size 3050 x 1220 x 15 and 18mm laminated on Chipboard or MDF. Scans of designs are available electronically, please contact us for further information.