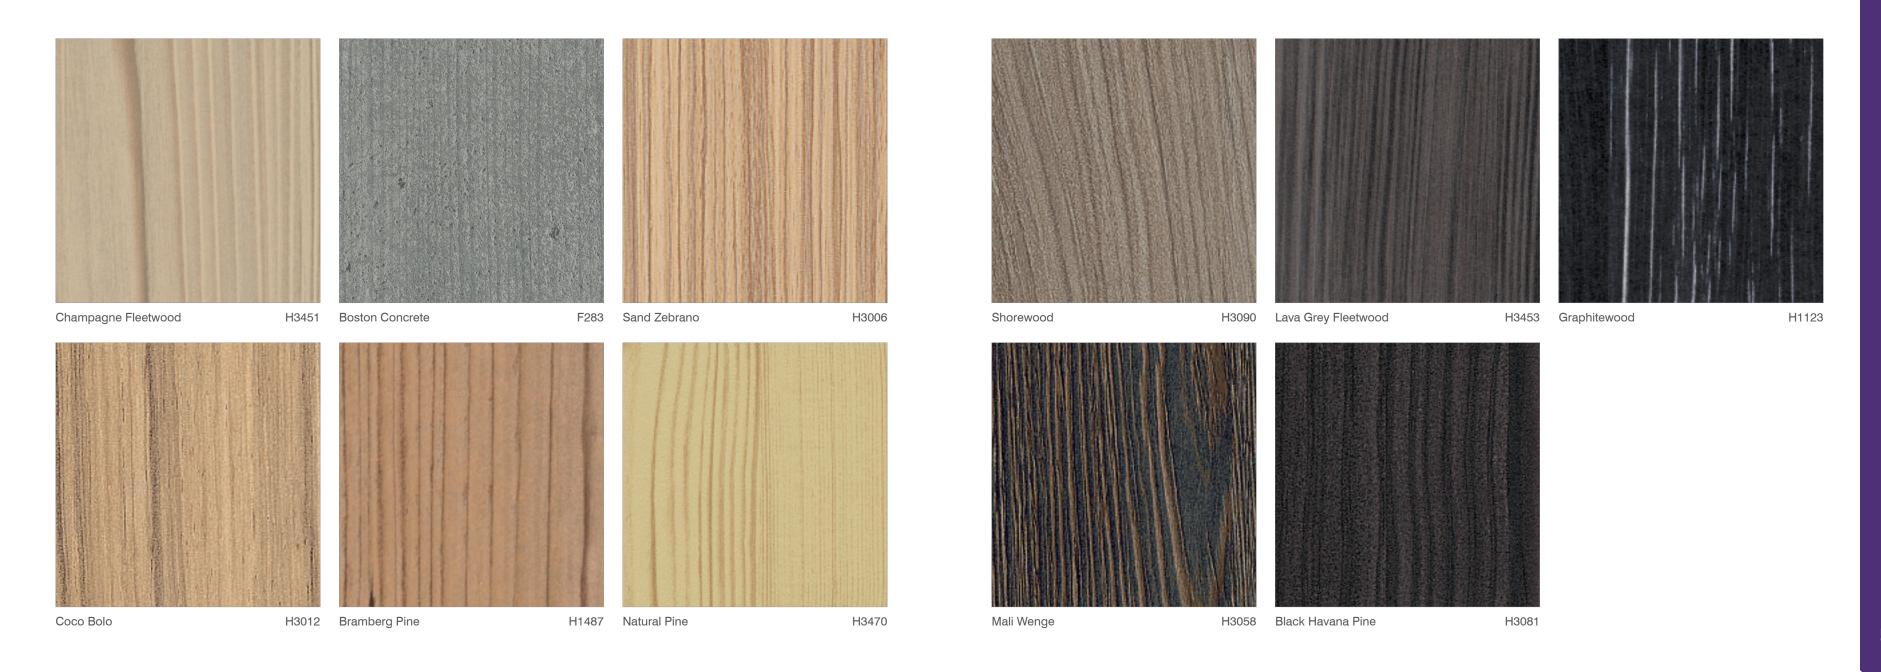

As part of dp-limitless we are pleased to be able to offer the 2017- 2019 Egger Decorative Laminate Collection as fabrication partners. Comprising over 250 laminates available across a spectrum of unicolour, woodgrain and material designs available in sheet size 3050 x 1220 x 15 and 18mm laminated on Chipboard or MDF. Scans of designs are available electronically, please contact us for further information.

# a beautiful swatch collection dp-limitless

Premium White W1000

Platinum White W980

Cream White W911

Grey Linen F426

Vicenza Oak H3157 Natural Kendal Oak

al Kendal Oak H3170

Torano Marble F105