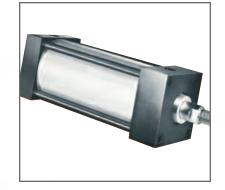

## HYDRAULICS

- Coolers
- Cylinders
- Filters
- Fittings
- Hose
- Motors
- Power Units

- Centrifugal
- Reciprocating
- Machined Baseplate
- Retrofits
- Belt-Driven
- Engine Driven
- Gear-Box