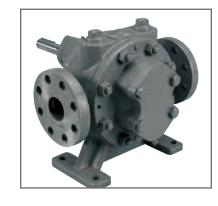

## POSITIVE DISPLACEMENT PUMPS

• Diaphragm

Progressive Cavity

Peristaltic

Rotary Gear

Three Screw

Piston

Plunger

• Two Screw