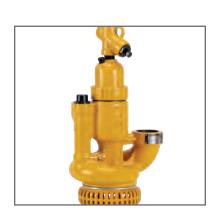

## CENTRIFUGAL PUMPS

ANSI

Submersible

• API 610

- Sump
- General Industrial
- Vertical Turbine

Multistage