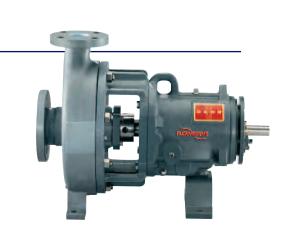

## CENTRIFUGAL PUMPS

ANSI

Submersible

• API 610

- Sump
- General Industrial
- Vertical Turbine

Multistage