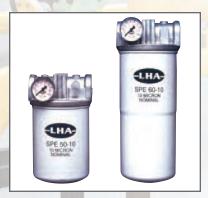

## HYDRAULICS

- Coolers
- Cylinders
- Filters
- Fittings
- Hose
- Motors
- Power Units

- Centrifugal
- Reciprocating
- Machined Baseplate
- Retrofits
- Belt-Driven
- Engine Driven
- Gear-Box