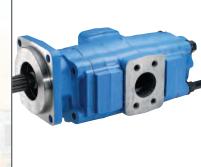

## POSITIVE DISPLACEMENT PUMPS

• Diaphragm

Progressive Cavity

Peristaltic

Rotary Gear

Three Screw

Piston

Plunger