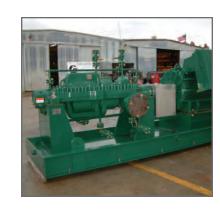

## CENTRIFUGAL PUMPS

ANSI

Submersible

• API 610

- Sump
- General Industrial
- Vertical Turbine

Multistage

## POSITIVE DISPLACEMENT PUMPS

• Diaphragm

Progressive Cavity

Peristaltic

Rotary Gear

Three Screw

Piston

Plunger