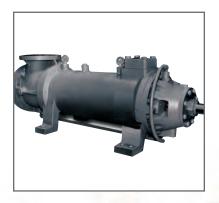

## CENTRIFUGAL PUMPS

ANSI

Submersible

• API 610

- Sump
- General Industrial
- Vertical Turbine

Multistage