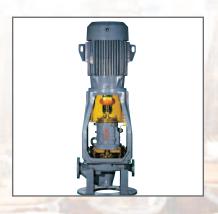

## POSITIVE DISPLACEMENT PUMPS

• Diaphragm

Progressive Cavity

Peristaltic

Rotary Gear

Three Screw

Piston

Plunger

## CHEMICAL METERING PUMPS

- Diaphragm
- Electric
- Plunger
- Pneumatic