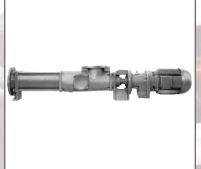

## CENTRIFUGAL PUMPS

ANSI

Submersible

• API 610

- Sump
- General Industrial
- Vertical Turbine

Multistage