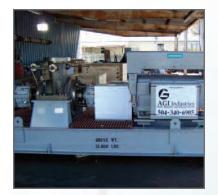

## PACKAGED PUMP SYSTEMS

- Methanol Injection
- Chemical Injection
- Fire Water
- Hydraulic Power Units
- Hydrostatic Test
- Pipe Handling

- Pipeline
- Potable Water
- Process Packages
- Salt Water Disposal
- Washdown

## FABRICATION CAPABILITIES

- 3D CAD Drafting and Design
- 20,000 sq. ft. Manufacturing Facility
- 130,000 lbs. Lifting Capacity
- 45′ x 20′ Packages
- Certified Welders Pipe and Structural
- Instrumentation and Tubing
- Engineering