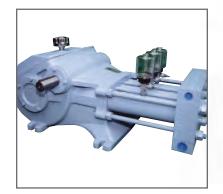

## POSITIVE DISPLACEMENT PUMPS

• Diaphragm

Progressive Cavity

Peristaltic

Rotary Gear

Three Screw

Piston

Plunger

• Two Screw