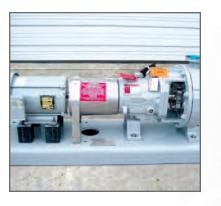

## CENTRIFUGAL PUMPS

ANSI

Submersible

• API 610

- Sump
- General Industrial
- Vertical Turbine

Multistage

## POSITIVE DISPLACEMENT PUMPS

• Diaphragm

Progressive Cavity

Peristaltic

Rotary Gear

Three Screw

Piston

Plunger