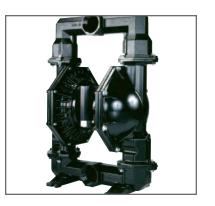

## POSITIVE DISPLACEMENT PUMPS

• Diaphragm

Progressive Cavity

Peristaltic

Rotary Gear

Three Screw

Piston

Plunger