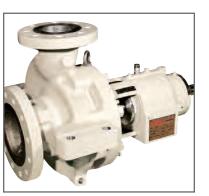

## CENTRIFUGAL PUMPS

ANSI

Submersible

• API 610

- Sump
- General Industrial
- Vertical Turbine

Multistage