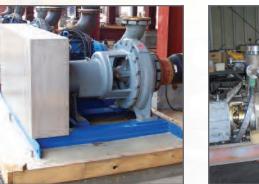

## CENTRIFUGAL PUMPS

ANSI

Submersible

• API 610

- Sump
- General Industrial
- Vertical Turbine

Multistage

## POSITIVE DISPLACEMENT PUMPS

• Diaphragm

Progressive Cavity

Peristaltic

Rotary Gear

Three Screw

Piston

Plunger