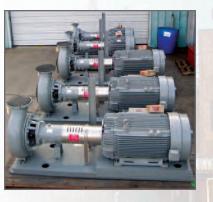

## CENTRIFUGAL PUMPS

ANSI

Submersible

• API 610

- Sump
- General Industrial
- Vertical Turbine

Multistage

## POSITIVE DISPLACEMENT PUMPS

• Diaphragm

Progressive Cavity

Peristaltic

Rotary Gear

Three Screw

Piston

Plunger