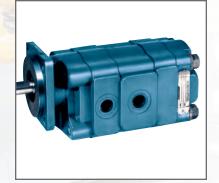

## POSITIVE DISPLACEMENT PUMPS

• Diaphragm

Progressive Cavity

Peristaltic

Rotary Gear

Three Screw

Piston

Plunger