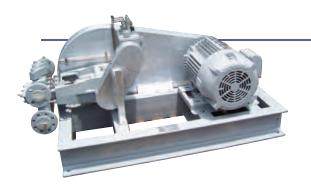

## CENTRIFUGAL PUMPS

ANSI

Submersible

• API 610

- Sump
- General Industrial
- Vertical Turbine

Multistage

## POSITIVE DISPLACEMENT PUMPS

• Diaphragm

Progressive Cavity

Peristaltic

Rotary Gear

Three Screw

Piston

Plunger