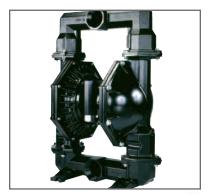

## POSITIVE DISPLACEMENT PUMPS

• Diaphragm

Progressive Cavity

Peristaltic

Rotary Gear

Three Screw

Piston

Plunger