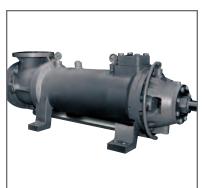

## CENTRIFUGAL PUMPS

ANSI

Submersible

• API 610

- Sump
- General Industrial
- Vertical Turbine

Multistage

## POSITIVE DISPLACEMENT PUMPS

• Diaphragm

Progressive Cavity

Peristaltic

Rotary Gear

Three Screw

Piston

Plunger