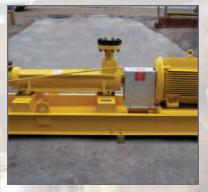

## CENTRIFUGAL PUMPS

ANSI

Submersible

• API 610

- Sump
- General Industrial
- Vertical Turbine

Multistage

## POSITIVE DISPLACEMENT PUMPS

• Diaphragm

Progressive Cavity

Peristaltic

Rotary Gear

Three Screw

Piston

Plunger