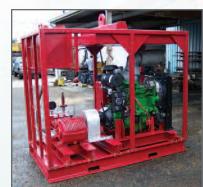

## PACKAGED PUMP SYSTEMS

- Methanol Injection
- Chemical Injection
- Fire Water
- Hydraulic Power Units
- Hydrostatic Test
- Pipe Handling

- Pipeline
- Potable Water
- Process Packages
- Salt Water Disposal
- Washdown

## FABRICATION CAPABILITIES

- 3D CAD Drafting and Design
- 20,000 sq. ft. Manufacturing Facility
- 130,000 lbs. Lifting Capacity
- 45′ x 20′ Packages
- Certified Welders Pipe and Structural
- Instrumentation and Tubing
- Engineering