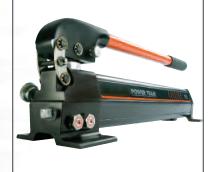

## HYDRAULICS

- Coolers
- Cylinders
- Filters
- Fittings
- Hose
- Motors
- Power Units

- Centrifugal
- Reciprocating
- Machined Baseplate
- Retrofits
- Belt-Driven
- Engine Driven
- Gear-Box