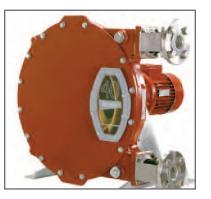

## POSITIVE DISPLACEMENT PUMPS

• Diaphragm

Progressive Cavity

Peristaltic

Rotary Gear

Three Screw

Piston

Plunger