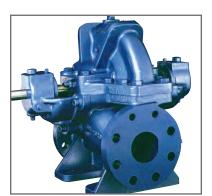

## CENTRIFUGAL PUMPS

ANSI

Submersible

• API 610

- Sump
- General Industrial
- Vertical Turbine

Multistage