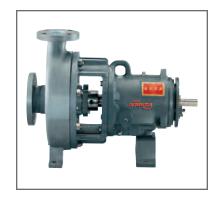

## CENTRIFUGAL PUMPS

ANSI

Submersible

• API 610

- Sump
- General Industrial
- Vertical Turbine

Multistage