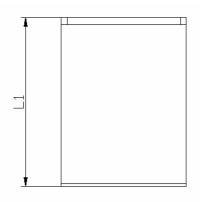

current: 750mA

life time expectancy: > 300 cycles

ambient temperature

range

charge: 0...45°C discharge: -20...60°C

long term storage: -20...35°C (less than 1 year)

weight: 21g

dimensions: L1: 46,4mm

L2: 34,1mm h1: 6,0mm

49

| specifications for model/type:        | A - Nok1 (Nokia BL-5B) |
|---------------------------------------|------------------------|
| Ansmann drawing number / part number: | 5060043                |
|                                       |                        |
|                                       |                        |
| drawn by / date:                      | Brandt / 08.06.2006    |