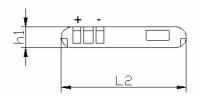

L2: 34,1mm h1: 6,0mm

49

| specifications for model/type:        | A - Nok1 (Nokia BL-5B) |
|---------------------------------------|------------------------|
| Ansmann drawing number / part number: | 5060043                |
|                                       |                        |
|                                       |                        |
| drawn by / date:                      | Brandt / 08.06.2006    |