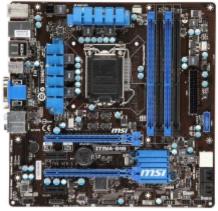

# MAINBOARD **Z77MA-G45**

- Support 3rd Gen Intel® Core™ i7 / Core™ i5 / Core™ i3 / Pentium® / Celeron® processors for LGA 1155 socket
- · Support DDR3- 2667(OC) MHz
- · SATA 6Gb/s + USB 3.0

#### **Specifications**

| <b>(B)</b> | - | 9 | O (1111) O        | • • |  |
|------------|---|---|-------------------|-----|--|
|            |   |   | 9/mmi <u> </u> /c |     |  |

- Processor

  . Support 3rd Gen Intel® Core<sup>™</sup> i7 / Core<sup>™</sup> i5 / Core<sup>™</sup> i3 / Pentium® /
  Celeron® processors for LGA 1155 socket

  Chipset

  . Intel Z77 express chipset
- . 4 DIMMs support for DDR3-1066 / 1333 / 1600 / 1866(OC) / 2133(OC)
- Memory . 4 DIMMs support for DDR3-1066 / 1333 / 1600 / 1866(OC) / 2133(OC) / 2400(OC) / 2667(OC)MHz up to 32GB max . 2 x PCI-E 3.0 x16 slots
- . Support Intel® HD Graphics 2500/4000 with integrated HDMI / DVI / D-Sub video ports
- . Support AMD CrossFire™ Technology
  . 8-channel (7.1) HD Audio subsystem
- . THX TruStudio Pro
  . 10/100/1000 Mb/s LAN subsystem

|  |                       | . 4 x SATA 3Gb/s ports from Z77 with RAID support |
|--|-----------------------|---------------------------------------------------|
|  | Peripheral interfaces | . 2 x SATA 6Gb/s ports from Z77 with RAID support |
|  |                       | . 4 x USB 3.0 ports (2 Rear / 2 Front)            |
|  |                       | . 10 x USB 2.0 ports (6 Rear / 4 Front)           |
|  |                       | . 2 x PCI-E x1 slots                              |