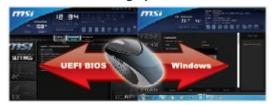

# MAINBOARD **Z77MA-G45**

- Support 3rd Gen Intel® Core™ i7 / Core™ i5 / Core™ i3 / Pentium® / Celeron® processors for LGA 1155 socket
- · Support DDR3- 2667(OC) MHz
- · SATA 6Gb/s + USB 3.0

#### **Key Features**



### **FRIENDLY GUI**

World's 1st UEFI and software graphical user interface





## **ONE TOUCH OVERCLOCKING**

Overclock in 1 second, Boost your overall system performance





# **GAMING MOUSE OPTIMIZED**

**All-New Gaming Optimized Core Architecture** 



Running smoothly in MSI ClickBIOS II



Running laggy in compatitors' UEFI



# **OC PROFILE EXPORT**

The 1<sup>st</sup> UEFI BIOS saving O.C. profiles into external storages



#### **Specifications**



| <b>(B)</b> | - | 9 | O (1111) O        | • • |  |
|------------|---|---|-------------------|-----|--|
|            |   |   | 9/mmi <u> </u> /c |     |  |

- Processor

  . Support 3rd Gen Intel® Core<sup>™</sup> i7 / Core<sup>™</sup> i5 / Core<sup>™</sup> i3 / Pentium® /
  Celeron® processors for LGA 1155 socket

  Chipset

  . Intel Z77 express chipset
- . 4 DIMMs support for DDR3-1066 / 1333 / 1600 / 1866