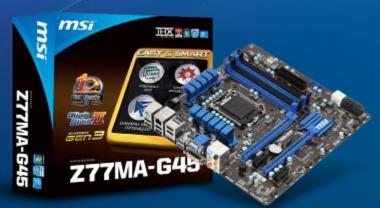

# MAINBOARD **Z77MA-G45**

- Support 3rd Gen Intel® Core™ i7 / Core™ i5 / Core™ i3 / Pentium® / Celeron® processors for LGA 1155 socket
- · Support DDR3- 2667(OC) MHz
- · SATA 6Gb/s + USB 3.0

#### **Specifications**

| <b>(B)</b> | - | 9 | O (1111) O        | • • |  |
|------------|---|---|-------------------|-----|--|
|            |   |   | 9/mmi <u> </u> /c |     |  |

- Processor

  . Support 3rd Gen Intel® Core<sup>™</sup> i7 / Core<sup>™</sup> i5 / Core<sup>™</sup> i3 / Pentium® /
  Celeron® processors for LGA 1155 socket