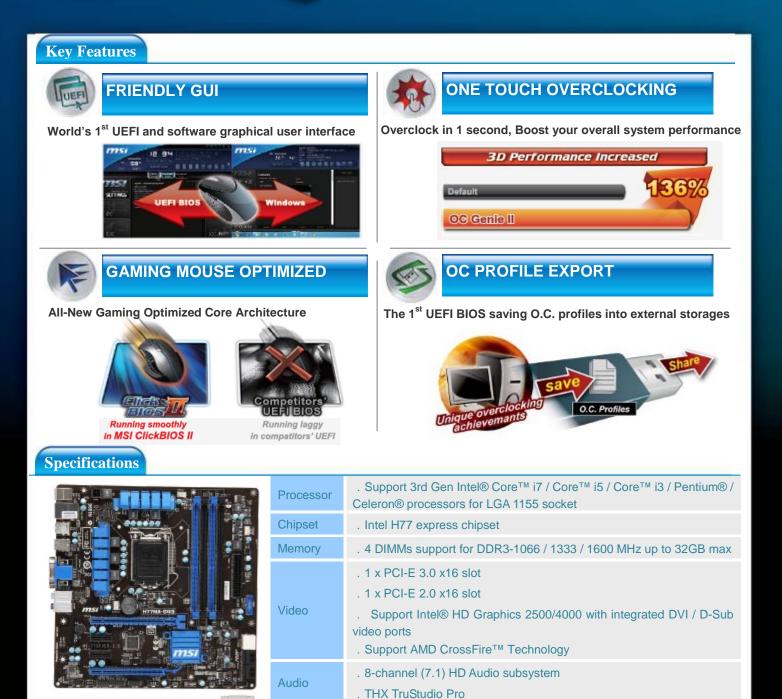

## MAINBOARD H77MA-G43

- Support 3rd Gen Intel<sup>®</sup> Core<sup>™</sup> i7 / Core<sup>™</sup> i5 / Core<sup>™</sup> i3
  / Pentium<sup>®</sup> / Celeron<sup>®</sup> processors for LGA 1155 socket
- · Support DDR3- 1600 MHz
- SATA 6Gb/s + USB 3.0

LAN

interfaces

|            | · · · · · · · · · · · · · · · · · · ·           |    |
|------------|-------------------------------------------------|----|
|            |                                                 |    |
| Peripheral | . 4 x SATA 3Gb/s ports from H77 with RAID suppo | rt |

. 10/100/1000 Mb/s LAN subsystem

. 2 x SATA 6Gb/s ports from H77 with RAID support

|  | . 4 x USB 3.0 ports (2 Rear / 2 Front)  |
|--|-----------------------------------------|
|  | . 10 x USB 2.0 ports (4 Rear / 6 Front) |
|  | . 2 x PCI-E x1 slots                    |