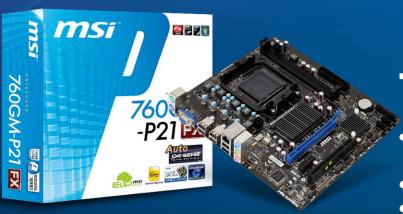

# 760GM-P21 (FX)

- Supports AMD FX/ Phenom™ II/ Athlon™ II/
   Sempron™ processors for the AM3+ socket
- Supports DDR3-1333 Memory
- Supports USB 2.0 & SATA 3Gb/s

# **Specifications**

Processor

Supports AMD FX/ Phenom™ II/ Athlon™ II/ Sempron™ processors for the

AM3+ socket

Chipset AMD 760G + SB710

Memory 2 DIMMs support for DDR3-1333/1066/800 MHz up to 16GB max

Video Supports ATI Radeon™ HD 3000 with integrated D-Sub video ports

Audio 8-channel (7.1) HD Audio subsystem

LAN 10/100 Mb/s LAN subsystem

Peripheral • 4 x SATA 3Gb/s ports from SB710 with RAID support

• 10 x USB 2.0 ports (6 Rear / 4 Front)

Expansion • 1 x PCI Express x16 slot

capabilities · 1 x PCI Express x1 slot · 1 x PCI slot