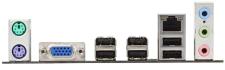

Audio 8-channel (7.1) HD Audio subsystem

LAN 10/100 Mb/s LAN subsystem

Peripheral • 4 x SATA 3Gb/s ports from SB710 with RAID support

• 10 x USB 2.0 ports (6 Rear / 4 Front)

Expansion • 1 x PCI Express x16 slot