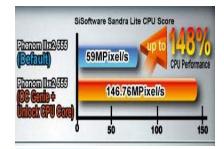

#### **OC** Genie

- Auto-detect best overclocking setting
- Get 26% CPU performance boost
- OC Genie + Unlock CPU Core create
   CPU performance boost 148% up