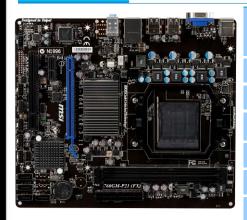

# 760GM-P21 (FX)

- Supports AMD FX/ Phenom™ II/ Athlon™ II/
   Sempron™ processors for the AM3+ socket
- Supports DDR3-1333 Memory
- Supports USB 2.0 & SATA 3Gb/s

# **Specifications**

Processor

Supports AMD FX/ Phenom™ II/ Athlon™ II/ Sempron™ processors for the

AM3+ socket

Chipset AMD 760G + SB710

Memory 2 DIMMs support for DDR3-1333/1066/800 MHz up to 16GB max

Video Supports ATI Radeon™ HD 3000 with integrated D-Sub video ports

Audio 8-channel (7.1) HD Audio subsystem

LAN 10/100 Mb/s LAN subsystem

Peripheral • 4 x SATA 3Gb/s ports from SB710 with RAID support

• 10 x USB 2.0 ports (6 Rear / 4 Front)

Expansion • 1 x PCI Express x16 slot

capabilities · 1 x PCI Express x1 slot · 1 x PCI slot