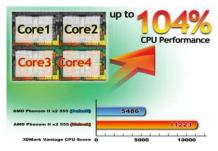

## **Unlock CPU Core**

- Unlock hidden CPU Core quickly
- Boost CPU performance 104% up
- Unlock CPU Core + OC Genie save up to USD\$90