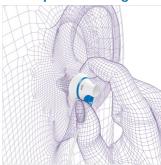

#### Slim cap ear bud design

The slim cap is ergonomically designed according to the anatomy of the human ear canal. It fits in the ear securely and comfortably for ear bud lovers.

Issue date 2015-01-20