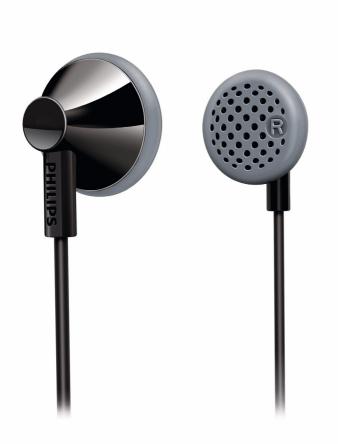

Philips In-Ear Headphones

**Black** 

# Unique slim cap design for ergo fit

With 15 mm speakers, these earbud headphones are valued for the bass sound. Unique ergonomics design with slim cap ensure a comfortable fit even on the earbud.

### Music to your ears

- 15 mm speaker driver optimises wearing comfort
- · Bass beat vents allow air movement for better sound
- · Neodymium magnets enhance bass performance and sensitivity

# Made to fit you and your lifestyle

• Slim cap ear bud design for best comfort fit