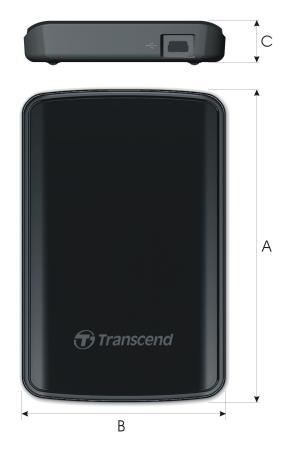

#### **Dimensions**

| Side | Millimeters   | Inches       |
|------|---------------|--------------|
| Α    | 129.90 ± 1.00 | 5.114 ± 0.04 |
| В    | 82.07 ± 1.00  | 3.231 ± 0.04 |
| С    | 17.30 ± 1.00  | 0.681 ± 0.04 |