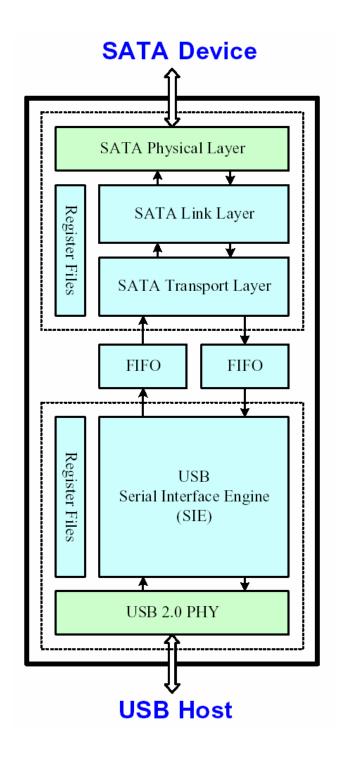

kup and security software
- LED power / data transfer activity indicator
- Recommended operating temperature: 5°C ~ 55°C

#### **Dimensions**

| Side | Millimeters   | Inches       |
|------|---------------|--------------|
| Α    | 129.90 ± 1.00 | 5.114 ± 0.04 |
| В    | 82.07 ± 1.00  | 3.231 ± 0.04 |
| С    | 17.30 ± 1.00  | 0.681 ± 0.04 |

## **Ordering Information**

| Transcend P/N  | Capacity |
|----------------|----------|
| TS250GSJ25D2   | 250GB    |
| TS320GSJ25D2   | 320GB    |
| TS500GSJ25D2   | 500GB    |
| TS640GSJ25D2   | 640GB    |
| TS750GSJ25D2   | 750GB    |
| TS320GSJ25D2-W | 320GB    |
| TS500GSJ25D2-W | 500GB    |
| TS640GSJ25D2-W | 640GB    |
| TS750GSJ25D2-W | 750GB    |

### **Features**

• Sleek, durable and shock-resistant

# StoreJet® 25 D2

# **Block Diagram**



# StoreJet® 25 D2

## **SATA HDD Enclosure**

## **Pinouts**

| Pin No. | Pin Name |
|---------|----------|
| 01      | VCC      |
| 02      | USB-     |
| 03      | USB+     |
| 04      | VSS      |

## Pin Identification

| Symbol | Function                                            |
|--------|-----------------------------------------------------|
| USB-   | USB differential signal                             |
| USB+   | The pairs are used to transmit Data/Address/Command |
| VCC    | USB Cable Power Detector                            |
| VSS    | Ground                                              |

# **Specifications**

| Environment       |                 |                                   |
|-------------------|-----------------|-----------------------------------|
| Storage