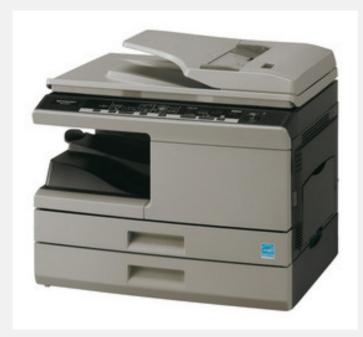

The MX-B200 packs plenty of performance into a small, efficient design. With its powerful copy, print and scan capabilities, the MX-B200 is a great addition to any small office and thanks to its compact design it can fit into any small space. The MX-B200 has an output speed of up to 20 ppm and comes with a standard paper capacity of 300 sheets which can be extended to 550 sheets. Colour scanning at 600 x 600 dpi is standard with a single pass document feeder as an option.