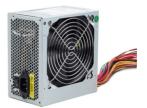

## Power supply 400W ATX/BTX, CE, PFC, low noise, 12 cm fan

CCC-PSU4-12

#### **Features**

- 400 W ATX/BTX power supply unit
- 12 cm cooling fan
- Noise level no more than 32 dB
- PFC
- Conforms to Intel 1.3 ATX\BTX specification
- Includes VDE approved power cord

### **Specifications**

Temperature control card for low-noise performance Connectors:

4 x SATA, 20 + 4 pin, 2 x Molex, 1 x Floppy, 450 mm length wires