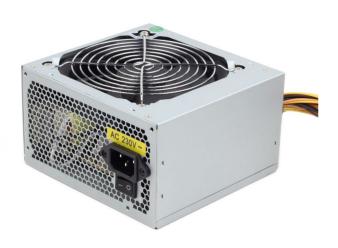

## Power supply 400W ATX/BTX, CE, PFC, low noise, 12 cm fan

CCC-PSU4-12

#### **Features**

- 400 W ATX/BTX power supply unit
- 12 cm cooling fan
- Noise level no more than 32 dB
- PFC
- Conforms to Intel 1.3 ATX\BTX specification
- Includes VDE approved power cord

### **Specifications**

Temperature control card for low-noise performance Connectors:

4 x SATA, 20 + 4 pin, 2 x Molex, 1 x Floppy, 450 mm length wires