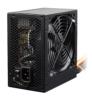

# Power supply, 500W ATX/BTX, CE, PFC, 12 cm fan, BLACK POWER series

CCC-PSU6X-12-B

- Pure power for your PC
- 500 W
- <sup>-</sup> Compatible with both ATX and BTX motherboards

#### **Features**

- ATX/BTX power supply
- 500 W power with PFC
- 12 cm cooling fan
- Conforms to Intel 2.2 ATX\BTX specification
- Includes VDE approved power cord
- Black powder coating

#### **Specifications**

12 cm cooling fan

PFC

Temperature control card for low-noise performance Connectors:

4 x SATA, 20+4 pin, P4, 2 x Molex, 1 x floppy, 600 mm length wires

24 pin main cable black net tube CPU: (P8 =  $2 \times 4P$ ), 4 pin 12 V  $\times 2$  PCI-e:  $6+2 \times 1$ 