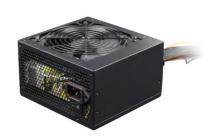

# Power supply, 500W ATX/BTX, CE, PFC, 12 cm fan, BLACK POWER series

CCC-PSU6X-12-B

- Pure power for your PC
- 500 W
- <sup>-</sup> Compatible with both ATX and BTX motherboards

#### **Features**

- ATX/BTX power supply
- 500 W power with PFC
- 12 cm cooling fan
- Conforms to Intel 2.2 ATX\BTX specification
- Includes VDE approved power cord
- Black powder coating

#### **Specifications**

12 cm cooling fan

PFC

Temperature control card for low-noise performance Connectors:

4 x SATA, 20+4 pin, P4, 2 x Molex, 1 x floppy, 600 mm length wires

24 pin main cable black net tube CPU: (P8 =  $2 \times 4P$ ), 4 pin 12 V  $\times 2$  PCI-e:  $6+2 \times 1$ 