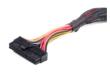

#### **Specifications**

12 cm cooling fan

PFC

Temperature control card for low-noise performance Connectors:

4 x SATA, 20+4 pin, P4, 2 x Molex, 1 x floppy, 600 mm length wires

24 pin main cable black net tube CPU: (P8 =  $2 \times 4P$ ), 4 pin 12 V  $\times 2$  PCI-e:  $6+2 \times 1$ 