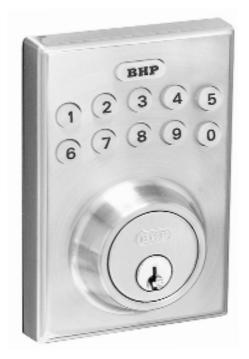

## **BETTER HOME PRODUCTS**

## SMARTPHONE OPERABLE ELECTRONIC DEADBOLT

- \* Durable zinc die cast body with stainless steel back cover
- \* Weather proof one piece silicone LED luminous key pad
- \* 3 entry methods: Password, Smartphone APP and mechnical key
- \* ADA compliant
- \* Works with 4 AA batteries (not included)
- \* Includes mounting hardware

## **FEATURES**:

- \* Up to 30 sets of user codes
- \* One-time-use user code available
- \* Works for Apple IOS and Android system
- \* Low battery alarm
- \* Fits doors with thickness of 1 3/8" to 2"
- \* 5 pin KW keyway standard
- \* Auto door handing detection