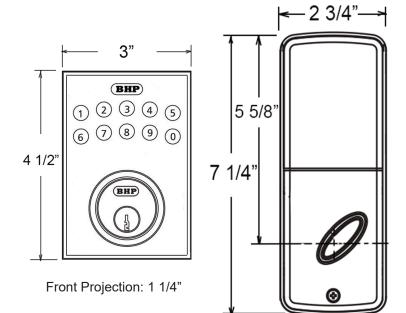

## **ITEM NUMBER:**

EL20688CH - Chrome Finish EL20615SN - Satin Nickel Finish EL20611DB - Dark Bronze Finish

EL20644BLK - Matte Black Finish

Back Projection: 1 7/8"