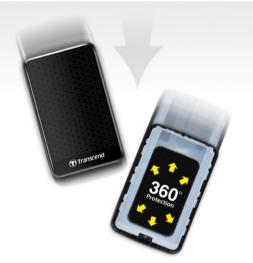

# Internal Hard Drive Suspension Damper

### SuperSpeed USB 3.0 or USB 2.0 connection options

Spacious storage capacity Up to 1TB

- Internal anti-shock protection system
- Sleek, mirror-like exterior enhances tactile and visual appeal
- Power-saving sleep mode
- Offers free download of Transcend Elite & RecoveRx
- Three-year limited warranty