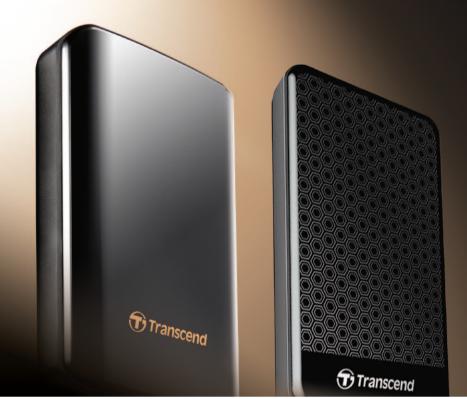

## Sleek, yet Tough

## External Hard Drives | Classic Series

The StoreJet Classic Series external hard drives combine a lustrous gloss finish, up to a full terabyte of storage capacity, and are available in both SuperSpeed USB 3.0 and USB 2.0 versions. Although slender and lightweight in design, these drives offer robust durability, with thorough defense against data loss resulting from accidental shock or collision.