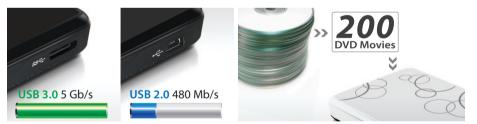

### SuperSpeed USB 3.0 or USB 2.0 connection options

Spacious storage capacity Up to 1TB

- Internal anti-shock protection system
- Sleek, mirror-like exterior enhances tactile and visual appeal
- Power-saving sleep mode
- Offers free download of Transcend Elite & RecoveRx
- Three-year limited warranty