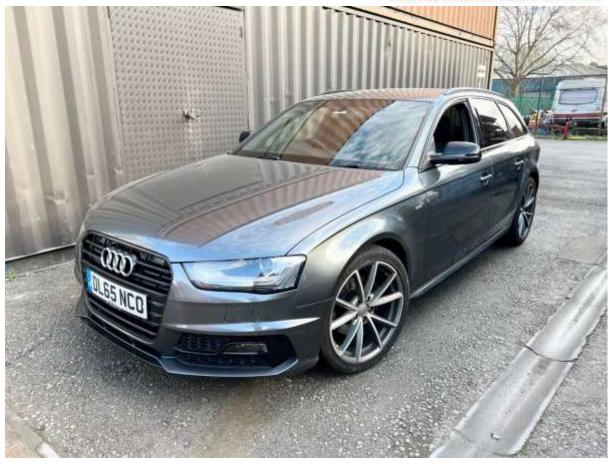

8 | 1 | Volkswagen Crafter CR35 LWB<br>diesel FWD 2.0 TDi 140ps Startline<br>high roof<br>Registration DT19 OKV<br>First registered 31/5/19<br>Mileage 23,876 |                                  |
| 69 | 1 | Volkswagen Transporter T30 SWB<br>diesel 2.0 TDi 140ps Startline<br>Registration DU64 WEA<br>First registered 1/9/14<br>Mileage 117,080               |                                  |
| 70 | 1 | Volkswagen Transporter T30 LWB<br>diesel 2.0 TDi 140ps Startline<br>Registration DU64 WEC<br>First registered 1/9/14<br>Mileage 117,936               |                                  |
|    |   |                                                                                                                                                       |                                  |