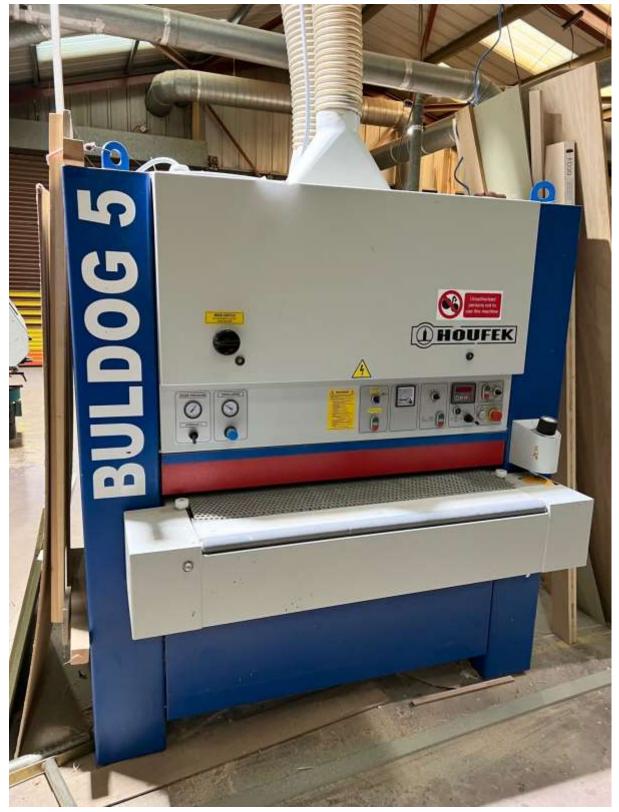

|    |   |                                                                                                                                     | And the second |
|----|---|-------------------------------------------------------------------------------------------------------------------------------------|-------------------------------------------------------------------------------------------------------------------------------------------------------------------------------------------------------------------------------------------------------------------------------------------------------------------------------------------------------------------------------------------------------------------------------------------------------------------------------------------------------------------------------------------------------------------------------------------------------------------------------------------------------------------------------------------------------------------------------------------------------------------------------------------------------------------------------------------------------------------------------------------------------------------------------------------------------------------------------------------------|
| 21 | 1 | Houfek model SF61100 Bulldog 5<br>through feed belt Sander<br>Serial no. SI-3165<br>Year 2016                                       |                                                                                                                                                                                                                                                                                                                                                                                                                                                                                                                                                                                                                                                                                                                                                                                                                                                                                                                                                                                                 |
| 22 | 1 | Altendorf model F45 Prodrive panel<br>Saw<br>Serial no. 16-09-12-027<br>Year 2016                                                   |                                                                                                                                                                                                                                                                                                                                                                                                                                                                                                                                                                                                                                                                                                                                                                                                                                                                                                                                                                                                 |
| 23 | 1 | Wadkin model UR/F overhead<br>Router<br>Serial no. 87385                                                                            |                                                                                                                                                                                                                                                                                                                                                                                                                                                                                                                                                                                                                                                                                                                                                                                                                                                                                                                                                                                                 |
| 24 | 1 | SCM model Class ti145ep spindle<br>Moulder together with air tool dock<br>and Maggi 1270501 power feed<br>Year 2019                 | Subject to Lease Purchase                                                                                                                                                                                                                                                                                                                                                                                                                                                                                                                                                                                                                                                                                                                                                                                                                                                                                                                                                                       |
| 25 | 1 | Dust Extraction system together<br>with collection cabinet<br>(in yard)                                                             |                                                                                                                                                                                                                                                                                                                                                                                                                                                                                                                                                                                                                                                                                                                                                                                                                                                                                                                                                                                                 |
| 26 | 1 | Caterpillar model V50D diesel fork<br>lift Truck<br>Serial no. 9RB4815<br>Registration J611 SEH<br>2,500kg capacity with side shift |                                                                                                                                                                                                                                                                                                                                                                                                                                                                                                                                                                                                                                                                                                                                                                                                                                                                                                                                                                                                 |
| 27 | 1 | DeWalt Reflex XR compound mitre<br>Saw                                                                                              |                                                                                                                                                                                                                                                                                                                                                                                                                                                                                                                                                                                                                                                                                                                                                                                                                                                                                                                                                                                                 |
| 28 | 1 | Masterwood model Project 416KS<br>CNC Router<br>Serial no. 04040016<br>Year 2004                                                    |                                                                                                                                                                                                                                                                                                                                                                                                                                                                                                                                                                                                                                                                                                                                                                                                                                                                                                                                                                                                 |
| 29 | 1 | Masterwood model Project 250<br>CNC Router<br>Serial no. 13010070<br>Year 2013                                                      |                                                                                                                                                                                                                                                                                                                                                                                                                                                                                                                                                                                                                                                                                                                                                                                                                                                                                                                                                                                                 |
| 30 | 1 | Wadkin mode NV300 profile<br>Grinding machine<br>Serial no. 96785                                                                   |                                                                                                                                                                                                                                                                                                                                                                                                                                                                                                                                                                                                                                                                                                                                                                                                                                                                                                                                                                                                 |
| 31 | 1 | Sundry loose items throughout to include trestles, trolleys, cabinets, power tools and clamps                                       |                                                                                                                                                                                                                                                                                                                                                                                                                                                                                                                                                                                                                                                                                                                                                                                                                                                                                                                                                                                                 |
| 32 | 1 | Cantilever stock rack                                                                                                               |                                                                                                                                                                                                                                                                                                                                                                                                                                                                                                                                                                                                                                                                                                                                                                                                                                                                                                                                                                                                 |
| 33 | 1 | Pallet Truck                                                                                                                        |                                                                                                                                                                                                                                                                                                                                                                                                                                                                                                                                                                                                                                                                                                                                                                                                                                                                                                                                                                                                 |
| 34 | 1 | Alloy Ladders                                                                                                                       |                                                                                                                                                                                                                                                                                                                                                                                                                                                                                                                                                                                                                                                                                                                                                                                                                                                                                                                                                                                                 |
|    |   |                                                                                                                                     |                                                                                                                                                                                                                                                                                                                                                                                                                                                                                                                                                                                                                                                                                                                                                                                                                                                                                                                                                                                                 |
|    |   | Side Room                                                                                                                           |                                                                                                                                                                                                                                                                                                                                                                                                                                                                                                                                                                                                                                                                                                                                                                                                                                                                                                                                                                                                 |
|    |   |                                                                                                                                     |                                                                                                                                                                                                                                                                                                                                                                                                                                                                                                                                                                                                                                                                                                                                                                                                                                                                                                                                                                                                 |
| 35 | 1 | Quantity of power tools to include<br>Hilti drills, Bosch planers, routers,<br>saws, nail guns and vacuums                          |                                                                                                                                                                                                                                                                                                                                                                                                                                                                                                                                                                                                                                                                                                                                                                                                                                                                                                                                                                                                 |
|    |   | Mezzanine Floor                                                                                                                     |                                                                                                                                                                                                                                                                                                                                                                                                                                                                                                                                                                                                                                                                                                                                                                                                                                                                                                                                                                                                 |
|    |   |                                                                                                                                     |                                                                                                                                                                                                                                                                                                                                                                                                                                                                                                                                                                                                                                                                                                                                                                                                                                                                                                                                                                                                 |
| 36 | 1 | SCM Mini Max copy Lathe<br>Serial no. KK/036648<br>Year 1997                                                                        |                                                                                                                                                                                                                                                                                                                                                                                                                                                                                                                                                                                                                                                                                                                                                                                                                                                                                                                                                                                                 |
| 37 | 1 | Alloy Ladder                                                                                                                        |                                                                                                                                                                                                                                                                                                                                                                                                                                                                                                                                                                                                                                                                                                                                                                                                                                                                                                                                                                                                 |
| 38 | 1 | Steel Cabinets                                                                                                                      |                                                                                                                                                                                                                                                                                                                                                                                                                                                                                                                                                                                                                                                                                                                                                                                                                                                                                                                                                                                                 |
|    |   |                                                                                                                                     |                                                                                                                                                                                                                                                                                                                                                                                                                                                                                                                                                                                                                                                                                                                                                                                                                                                                                                                                                                                                 |