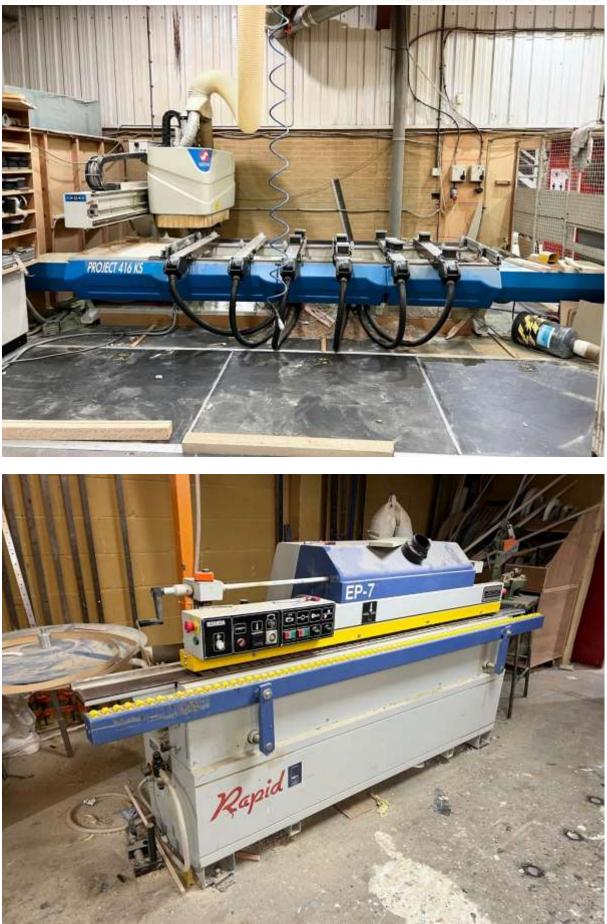

|    |   |                                                                                                                                     | And the second |
|----|---|-------------------------------------------------------------------------------------------------------------------------------------|-------------------------------------------------------------------------------------------------------------------------------------------------------------------------------------------------------------------------------------------------------------------------------------------------------------------------------------------------------------------------------------------------------------------------------------------------------------------------------------------------------------------------------------------------------------------------------------------------------------------------------------------------------------------------------------------------------------------------------------------------------------------------------------------------------------------------------------------------------------------------------------------------------------------------------------------------------------------------------------------------|
| 21 | 1 | Houfek model SF61100 Bulldog 5<br>through feed belt Sander<br>Serial no. SI-3165<br>Year 2016                                       |                                                                                                                                                                                                                                                                                                                                                                                                                                                                                                                                                                                                                                                                                                                                                                                                                                                                                                                                                                                                 |
| 22 | 1 | Altendorf model F45 Prodrive panel<br>Saw<br>Serial no. 16-09-12-027<br>Year 2016                                                   |                                                                                                                                                                                                                                                                                                                                                                                                                                                                                                                                                                                                                                                                                                                                                                                                                                                                                                                                                                                                 |
| 23 | 1 | Wadkin model UR/F overhead<br>Router<br>Serial no. 87385                                                                            |                                                                                                                                                                                                                                                                                                                                                                                                                                                                                                                                                                                                                                                                                                                                                                                                                                                                                                                                                                                                 |
| 24 | 1 | SCM model Class ti145ep spindle<br>Moulder together with air tool dock<br>and Maggi 1270501 power feed<br>Year 2019                 | Subject to Lease Purchase                                                                                                                                                                                                                                                                                                                                                                                                                                                                                                                                                                                                                                                                                                                                                                                                                                                                                                                                                                       |
| 25 | 1 | Dust Extraction system together<br>with collection cabinet<br>(in yard)                                                             |                                                                                                                                                                                                                                                                                                                                                                                                                                                                                                                                                                                                                                                                                                                                                                                                                                                                                                                                                                                                 |
| 26 | 1 | Caterpillar model V50D diesel fork<br>lift Truck<br>Serial no. 9RB4815<br>Registration J611 SEH<br>2,500kg capacity with side shift |                                                                                                                                                                                                                                                                                                                                                                                                                                                                                                                                                                                                                                                                                                                                                                                                                                                                                                                                                                                                 |
| 27 | 1 | DeWalt Reflex XR compound mitre<br>Saw                                                                                              |                                                                                                                                                                                                                                                                                                                                                                                                                                                                                                                                                                                                                                                                                                                                                                                                                                                                                                                                                                                                 |
| 28 | 1 | Masterwood model Project 416KS<br>CNC Router<br>Serial no. 04040016<br>Year 2004                                                    |                                                                                                                                                                                                                                                                                                                                                                                                                                                                                                                                                                                                                                                                                                                                                                                                                                                                                                                                                                                                 |
| 29 | 1 | Masterwood model Project 250<br>CNC Router<br>Serial no. 13010070<br>Year 2013                                                      |                                                                                                                                                                                                                                                                                                                                                                                                                                                                                                                                                                                                                                                                                                                                                                                                                                                                                                                                                                                                 |
| 30 | 1 | Wadkin mode NV300 profile<br>Grinding machine<br>Serial no. 96785                                                                   |                                                                                                                                                                                                                                                                                                                                                                                                                                                                                                                                                                                                                                                                                                                                                                                                                                                                                                                                                                                                 |
| 31 | 1 | Sundry loose items throughout to include trestles, trolleys, cabinets, power tools and clamps                                       |                                                                                                                                                                                                                                                                                                                                                                                                                                                                                                                                                                                                                                                                                                                                                                                                                                                                                                                                                                                                 |
| 32 | 1 | Cantilever stock rack                                                                                                               |                                                                                                                                                                                                                                                                                                                                                                                                                                                                                                                                                                                                                                                                                                                                                                                                                                                                                                                                                                                                 |
| 33 | 1 | Pallet Truck                                                                                                                        |                                                                                                                                                                                                                                                                                                                                                                                                                                                                                                                                                                                                                                                                                                                                                                                                                                                                                                                                                                                                 |
| 34 | 1 | Alloy Ladders                                                                                                                       |                                                                                                                                                                                                                                                                                                                                                                                                                                                                                                                                                                                                                                                                                                                                                                                                                                                                                                                                                                                                 |
|    |   |                                                                                                                                     |                                                                                                                                                                                                                                                                                                                                                                                                                                                                                                                                                                                                                                                                                                                                                                                                                                                                                                                                                                                                 |
|    |   | Side Room                                                                                                                           |                                                                                                                                                                                                                                                                                                                                                                                                                                                                                                                                                                                                                                                                                                                                                                                                                                                                                                                                                                                                 |
|    |   |                                                                                                                                     |                                                                                                                                                                                                                                                                                                                                                                                                                                                                                                                                                                                                                                                                                                                                                                                                                                                                                                                                                                                                 |
| 35 | 1 | Quantity of power tools to include<br>Hilti drills, Bosch planers, routers,<br>saws, nail guns and vacuums                          |                                                                                                                                                                                                                                                                                                                                                                                                                                                                                                                                                                                                                                                                                                                                                                                                                                                                                                                                                                                                 |
|    |   | Mezzanine Floor                                                                                                                     |                                                                                                                                                                                                                                                                                                                                                                                                                                                                                                                                                                                                                                                                                                                                                                                                                                                                                                                                                                                                 |
|    |   |                                                                                                                                     |                                                                                                                                                                                                                                                                                                                                                                                                                                                                                                                                                                                                                                                                                                                                                                                                                                                                                                                                                                                                 |
| 36 | 1 | SCM Mini Max copy Lathe<br>Serial no. KK/036648<br>Year 1997                                                                        |                                                                                                                                                                                                                                                                                                                                                                                                                                                                                                                                                                                                                                                                                                                                                                                                                                                                                                                                                                                                 |
| 37 | 1 | Alloy Ladder                                                                                                                        |                                                                                                                                                                                                                                                                                                                                                                                                                                                                                                                                                                                                                                                                                                                                                                                                                                                                                                                                                                                                 |
| 38 | 1 | Steel Cabinets                                                                                                                      |                                                                                                                                                                                                                                                                                                                                                                                                                                                                                                                                                                                                                                                                                                                                                                                                                                                                                                                                                                                                 |
|    |   |                                                                                                                                     |                                                                                                                                                                                                                                                                                                                                                                                                                                                                                                                                                                                                                                                                                                                                                                                                                                                                                                                                                                                                 |

#### Schedule of Assets

| Item | Qty |                                                                                            |  |
|------|-----|--------------------------------------------------------------------------------------------|--|
|      |     | Plant and Machinery                                                                        |  |
|      |     |                                                                                            |  |
|      |     | Workshop                                                                                   |  |
|      |     |                                                                                            |  |
| 1    | 1   | Various wooden Workbenches                                                                 |  |
| 2    | 1   | Makita DXT compound mitre Saw                                                              |  |
| 3    | 1   | Approximately 2metre belt Sander                                                           |  |
| 4    | 1   | Cehisa Rapid model EP7 edge<br>Bander<br>Serial no. 4632<br>Year 2007                      |  |
| 5    | 1   | Scheppach dust Collector                                                                   |  |
| 6    | 1   | Orteguil mitre Guillotine on stand                                                         |  |
| 7    | 1   | Jet JBOS-5 bobin Sander                                                                    |  |
| 8    | 1   | SCM model T120C spindle Moulder together with Bursgreen BLG-8 power feed                   |  |
| 9    | 1   | Wadkin type DM/V Morticer<br>Serial no. 891235                                             |  |
| 10   | 1   | Wadkin type SET Tenoner<br>Serial no. 91210                                                |  |
| 11   | 1   | Kef pedestal Grinder                                                                       |  |
| 12   | 1   | Wadkin model C600 vertical<br>Bandsaw<br>Serial no. 29764                                  |  |
| 13   | 1   | Abac model Pro B5900B 200litre<br>receiver mounted air Compressor<br>Serial no. ITR11470S3 |  |
| 14   | 1   | Harwi model Orca 1850 wall Saw<br>Serial no. 5911EG<br>Year 2006                           |  |
| 15   | 1   | Wadkin model GD220 5 head<br>Planer Moulder<br>Serial no. 961100                           |  |
| 16   | 1   | Mini mix cement Mixer                                                                      |  |
| 17   | 1   | Wadkin Bursgreen radial arm Saw                                                            |  |
| 18   | 1   | Stenner model ST9 Resaw<br>Serial no. AR10358<br>Year 1997                                 |  |
| 19   | 1   | Wadkin model GD220 5 head<br>Planer Moulder<br>Serial no. 001601                           |  |
| 20   | 1   | Wadkin model BTS 500 Planer<br>Thicknesser<br>Serial no. 88764                             |  |