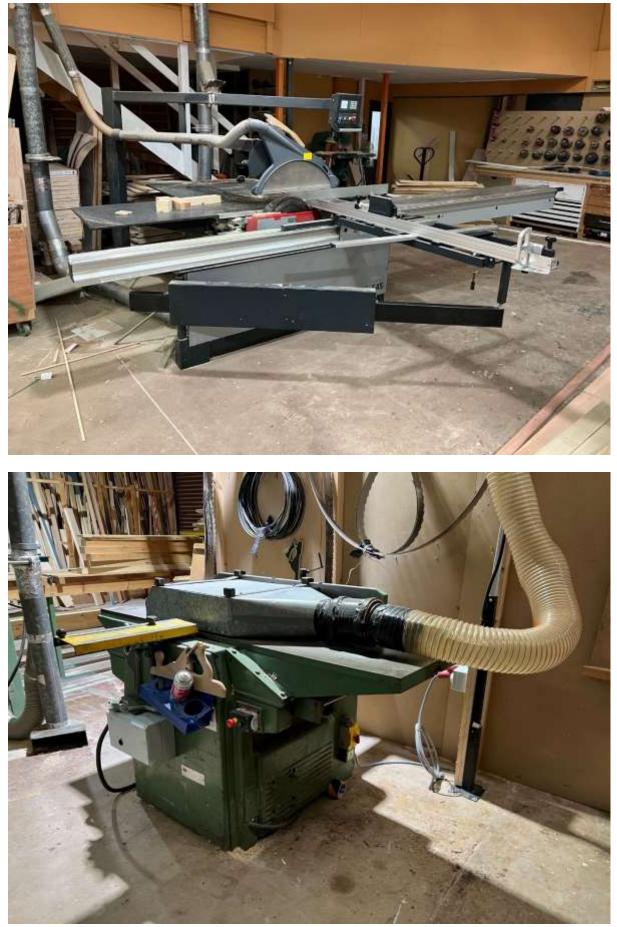

#### Schedule of Assets

| Item | Qty |                                                                                            |  |
|------|-----|--------------------------------------------------------------------------------------------|--|
|      |     | Plant and Machinery                                                                        |  |
|      |     |                                                                                            |  |
|      |     | Workshop                                                                                   |  |
|      |     |                                                                                            |  |
| 1    | 1   | Various wooden Workbenches                                                                 |  |
| 2    | 1   | Makita DXT compound mitre Saw                                                              |  |
| 3    | 1   | Approximately 2metre belt Sander                                                           |  |
| 4    | 1   | Cehisa Rapid model EP7 edge<br>Bander<br>Serial no. 4632<br>Year 2007                      |  |
| 5    | 1   | Scheppach dust Collector                                                                   |  |
| 6    | 1   | Orteguil mitre Guillotine on stand                                                         |  |
| 7    | 1   | Jet JBOS-5 bobin Sander                                                                    |  |
| 8    | 1   | SCM model T120C spindle Moulder together with Bursgreen BLG-8 power feed                   |  |
| 9    | 1   | Wadkin type DM/V Morticer<br>Serial no. 891235                                             |  |
| 10   | 1   | Wadkin type SET Tenoner<br>Serial no. 91210                                                |  |
| 11   | 1   | Kef pedestal Grinder                                                                       |  |
| 12   | 1   | Wadkin model C600 vertical<br>Bandsaw<br>Serial no. 29764                                  |  |
| 13   | 1   | Abac model Pro B5900B 200litre<br>receiver mounted air Compressor<br>Serial no. ITR11470S3 |  |
| 14   | 1   | Harwi model Orca 1850 wall Saw<br>Serial no. 5911EG<br>Year 2006                           |  |
| 15   | 1   | Wadkin model GD220 5 head<br>Planer Moulder<br>Serial no. 961100                           |  |
| 16   | 1   | Mini mix cement Mixer                                                                      |  |
| 17   | 1   | Wadkin Bursgreen radial arm Saw                                                            |  |
| 18   | 1   | Stenner model ST9 Resaw<br>Serial no. AR10358<br>Year 1997                                 |  |
| 19   | 1   | Wadkin model GD220 5 head<br>Planer Moulder<br>Serial no. 001601                           |  |
| 20   | 1   | Wadkin model BTS 500 Planer<br>Thicknesser<br>Serial no. 88764                             |  |

|    |   |                                                                                                                                     | And the second |
|----|---|-------------------------------------------------------------------------------------------------------------------------------------|-------------------------------------------------------------------------------------------------------------------------------------------------------------------------------------------------------------------------------------------------------------------------------------------------------------------------------------------------------------------------------------------------------------------------------------------------------------------------------------------------------------------------------------------------------------------------------------------------------------------------------------------------------------------------------------------------------------------------------------------------------------------------------------------------------------------------------------------------------------------------------------------------------------------------------------------------------------------------------------------------|
| 21 | 1 | Houfek model SF61100 Bulldog 5<br>through feed belt Sander<br>Serial no. SI-3165<br>Year 2016                                       |                                                                                                                                                                                                                                                                                                                                                                                                                                                                                                                                                                                                                                                                                                                                                                                                                                                                                                                                                                                                 |
| 22 | 1 | Altendorf model F45 Prodrive panel<br>Saw<br>Serial no. 16-09-12-027<br>Year 2016                                                   |                                                                                                                                                                                                                                                                                                                                                                                                                                                                                                                                                                                                                                                                                                                                                                                                                                                                                                                                                                                                 |
| 23 | 1 | Wadkin model UR/F overhead<br>Router<br>Serial no. 87385                                                                            |                                                                                                                                                                                                                                                                                                                                                                                                                                                                                                                                                                                                                                                                                                                                                                                                                                                                                                                                                                                                 |
| 24 | 1 | SCM model Class ti145ep spindle<br>Moulder together with air tool dock<br>and Maggi 1270501 power feed<br>Year 2019                 | Subject to Lease Purchase                                                                                                                                                                                                                                                                                                                                                                                                                                                                                                                                                                                                                                                                                                                                                                                                                                                                                                                                                                       |
| 25 | 1 | Dust Extraction system together<br>with collection cabinet<br>(in yard)                                                             |                                                                                                                                                                                                                                                                                                                                                                                                                                                                                                                                                                                                                                                                                                                                                                                                                                                                                                                                                                                                 |
| 26 | 1 | Caterpillar model V50D diesel fork<br>lift Truck<br>Serial no. 9RB4815<br>Registration J611 SEH<br>2,500kg capacity with side shift |                                                                                                                                                                                                                                                                                                                                                                                                                                                                                                                                                                                                                                                                                                                                                                                                                                                                                                                                                                                                 |
| 27 | 1 | DeWalt Reflex XR compound mitre<br>Saw                                                                                              |                                                                                                                                                                                                                                                                                                                                                                                                                                                                                                                                                                                                                                                                                                                                                                                                                                                                                                                                                                                                 |
| 28 | 1 | Masterwood model Project 416KS<br>CNC Router<br>Serial no. 04040016<br>Year 2004                                                    |                                                                                                                                                                                                                                                                                                                                                                                                                                                                                                                                                                                                                                                                                                                                                                                                                                                                                                                                                                                                 |
| 29 | 1 | Masterwood model Project 250<br>CNC Router<br>Serial no. 13010070<br>Year 2013                                                      |                                                                                                                                                                                                                                                                                                                                                                                                                                                                                                                                                                                                                                                                                                                                                                                                                                                                                                                                                                                                 |
| 30 | 1 | Wadkin mode NV300 profile<br>Grinding machine<br>Serial no. 96785                                                                   |                                                                                                                                                                                                                                                                                                                                                                                                                                                                                                                                                                                                                                                                                                                                                                                                                                                                                                                                                                                                 |
| 31 | 1 | Sundry loose items throughout to include trestles, trolleys, cabinets, power tools and clamps                                       |                                                                                                                                                                                                                                                                                                                                                                                                                                                                                                                                                                                                                                                                                                                                                                                                                                                                                                                                                                                                 |
| 32 | 1 | Cantilever stock rack                                                                                                               |                                                                                                                                                                                                                                                                                                                                                                                                                                                                                                                                                                                                                                                                                                                                                                                                                                                                                                                                                                                                 |
| 33 | 1 | Pallet Truck                                                                                                                        |                                                                                                                                                                                                                                                                                                                                                                                                                                                                                                                                                                                                                                                                                                                                                                                                                                                                                                                                                                                                 |
| 34 | 1 | Alloy Ladders                                                                                                                       |                                                                                                                                                                                                                                                                                                                                                                                                                                                                                                                                                                                                                                                                                                                                                                                                                                                                                                                                                                                                 |
|    |   |                                                                                                                                     |                                                                                                                                                                                                                                                                                                                                                                                                                                                                                                                                                                                                                                                                                                                                                                                                                                                                                                                                                                                                 |
|    |   | Side Room                                                                                                                           |                                                                                                                                                                                                                                                                                                                                                                                                                                                                                                                                                                                                                                                                                                                                                                                                                                                                                                                                                                                                 |
|    |   |                                                                                                                                     |                                                                                                                                                                                                                                                                                                                                                                                                                                                                                                                                                                                                                                                                                                                                                                                                                                                                                                                                                                                                 |
| 35 | 1 | Quantity of power tools to include<br>Hilti drills, Bosch planers, routers,<br>saws, nail guns and vacuums                          |                                                                                                                                                                                                                                                                                                                                                                                                                                                                                                                                                                                                                                                                                                                                                                                                                                                                                                                                                                                                 |
|    |   | Mezzanine Floor                                                                                                                     |                                                                                                                                                                                                                                                                                                                                                                                                                                                                                                                                                                                                                                                                                                                                                                                                                                                                                                                                                                                                 |
|    |   |                                                                                                                                     |                                                                                                                                                                                                                                                                                                                                                                                                                                                                                                                                                                                                                                                                                                                                                                                                                                                                                                                                                                                                 |
| 36 | 1 | SCM Mini Max copy Lathe<br>Serial no. KK/036648<br>Year 1997                                                                        |                                                                                                                                                                                                                                                                                                                                                                                                                                                                                                                                                                                                                                                                                                                                                                                                                                                                                                                                                                                                 |
| 37 | 1 | Alloy Ladder                                                                                                                        |                                                                                                                                                                                                                                                                                                                                                                                                                                                                                                                                                                                                                                                                                                                                                                                                                                                                                                                                                                                                 |
| 38 | 1 | Steel Cabinets                                                                                                                      |                                                                                                                                                                                                                                                                                                                                                                                                                                                                                                                                                                                                                                                                                                                                                                                                                                                                                                                                                                                                 |
|    |   |                                                                                                                                     |                                                                                                                                                                                                                                                                                                                                                                                                                                                                                                                                                                                                                                                                                                                                                                                                                                                                                                                                                                                                 |