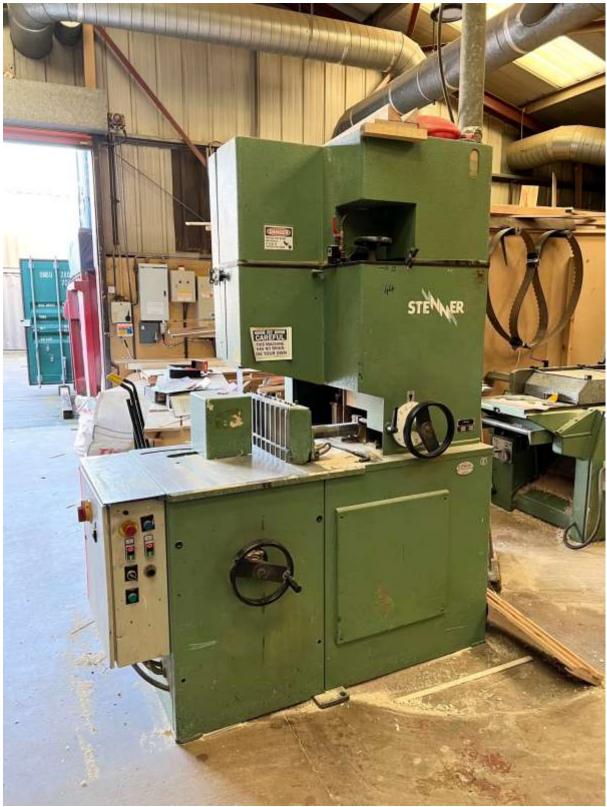

1 | Volkswagen Crafter CR35 LWB<br>diesel FWD 2.0 TDi 140ps Startline<br>high roof<br>Registration DT19 OKV<br>First registered 31/5/19<br>Mileage 23,876 |                                  |
| 69 | 1 | Volkswagen Transporter T30 SWB<br>diesel 2.0 TDi 140ps Startline<br>Registration DU64 WEA<br>First registered 1/9/14<br>Mileage 117,080               |                                  |
| 70 | 1 | Volkswagen Transporter T30 LWB<br>diesel 2.0 TDi 140ps Startline<br>Registration DU64 WEC<br>First registered 1/9/14<br>Mileage 117,936               |                                  |
|    |   |                                                                                                                                                       |                                  |