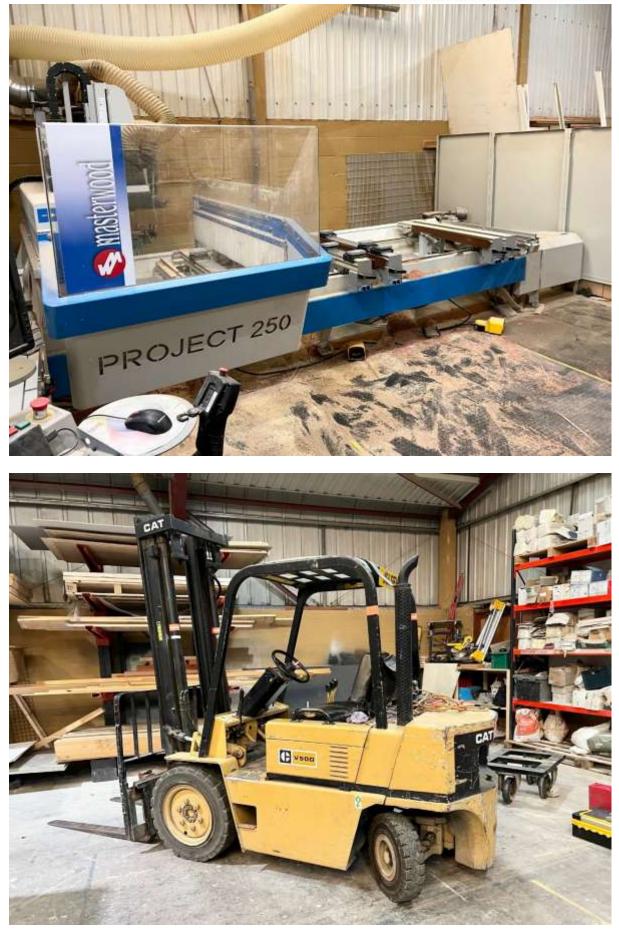

|    |   |                                                                                                                                     | And the second |
|----|---|-------------------------------------------------------------------------------------------------------------------------------------|-------------------------------------------------------------------------------------------------------------------------------------------------------------------------------------------------------------------------------------------------------------------------------------------------------------------------------------------------------------------------------------------------------------------------------------------------------------------------------------------------------------------------------------------------------------------------------------------------------------------------------------------------------------------------------------------------------------------------------------------------------------------------------------------------------------------------------------------------------------------------------------------------------------------------------------------------------------------------------------------------|
| 21 | 1 | Houfek model SF61100 Bulldog 5<br>through feed belt Sander<br>Serial no. SI-3165<br>Year 2016                                       |                                                                                                                                                                                                                                                                                                                                                                                                                                                                                                                                                                                                                                                                                                                                                                                                                                                                                                                                                                                                 |
| 22 | 1 | Altendorf model F45 Prodrive panel<br>Saw<br>Serial no. 16-09-12-027<br>Year 2016                                                   |                                                                                                                                                                                                                                                                                                                                                                                                                                                                                                                                                                                                                                                                                                                                                                                                                                                                                                                                                                                                 |
| 23 | 1 | Wadkin model UR/F overhead<br>Router<br>Serial no. 87385                                                                            |                                                                                                                                                                                                                                                                                                                                                                                                                                                                                                                                                                                                                                                                                                                                                                                                                                                                                                                                                                                                 |
| 24 | 1 | SCM model Class ti145ep spindle<br>Moulder together with air tool dock<br>and Maggi 1270501 power feed<br>Year 2019                 | Subject to Lease Purchase                                                                                                                                                                                                                                                                                                                                                                                                                                                                                                                                                                                                                                                                                                                                                                                                                                                                                                                                                                       |
| 25 | 1 | Dust Extraction system together<br>with collection cabinet<br>(in yard)                                                             |                                                                                                                                                                                                                                                                                                                                                                                                                                                                                                                                                                                                                                                                                                                                                                                                                                                                                                                                                                                                 |
| 26 | 1 | Caterpillar model V50D diesel fork<br>lift Truck<br>Serial no. 9RB4815<br>Registration J611 SEH<br>2,500kg capacity with side shift |                                                                                                                                                                                                                                                                                                                                                                                                                                                                                                                                                                                                                                                                                                                                                                                                                                                                                                                                                                                                 |
| 27 | 1 | DeWalt Reflex XR compound mitre<br>Saw                                                                                              |                                                                                                                                                                                                                                                                                                                                                                                                                                                                                                                                                                                                                                                                                                                                                                                                                                                                                                                                                                                                 |
| 28 | 1 | Masterwood model Project 416KS<br>CNC Router<br>Serial no. 04040016<br>Year 2004                                                    |                                                                                                                                                                                                                                                                                                                                                                                                                                                                                                                                                                                                                                                                                                                                                                                                                                                                                                                                                                                                 |
| 29 | 1 | Masterwood model Project 250<br>CNC Router<br>Serial no. 13010070<br>Year 2013                                                      |                                                                                                                                                                                                                                                                                                                                                                                                                                                                                                                                                                                                                                                                                                                                                                                                                                                                                                                                                                                                 |
| 30 | 1 | Wadkin mode NV300 profile<br>Grinding machine<br>Serial no. 96785                                                                   |                                                                                                                                                                                                                                                                                                                                                                                                                                                                                                                                                                                                                                                                                                                                                                                                                                                                                                                                                                                                 |
| 31 | 1 | Sundry loose items throughout to include trestles, trolleys, cabinets, power tools and clamps                                       |                                                                                                                                                                                                                                                                                                                                                                                                                                                                                                                                                                                                                                                                                                                                                                                                                                                                                                                                                                                                 |
| 32 | 1 | Cantilever stock rack                                                                                                               |                                                                                                                                                                                                                                                                                                                                                                                                                                                                                                                                                                                                                                                                                                                                                                                                                                                                                                                                                                                                 |
| 33 | 1 | Pallet Truck                                                                                                                        |                                                                                                                                                                                                                                                                                                                                                                                                                                                                                                                                                                                                                                                                                                                                                                                                                                                                                                                                                                                                 |
| 34 | 1 | Alloy Ladders                                                                                                                       |                                                                                                                                                                                                                                                                                                                                                                                                                                                                                                                                                                                                                                                                                                                                                                                                                                                                                                                                                                                                 |
|    |   |                                                                                                                                     |                                                                                                                                                                                                                                                                                                                                                                                                                                                                                                                                                                                                                                                                                                                                                                                                                                                                                                                                                                                                 |
|    |   | Side Room                                                                                                                           |                                                                                                                                                                                                                                                                                                                                                                                                                                                                                                                                                                                                                                                                                                                                                                                                                                                                                                                                                                                                 |
|    |   |                                                                                                                                     |                                                                                                                                                                                                                                                                                                                                                                                                                                                                                                                                                                                                                                                                                                                                                                                                                                                                                                                                                                                                 |
| 35 | 1 | Quantity of power tools to include<br>Hilti drills, Bosch planers, routers,<br>saws, nail guns and vacuums                          |                                                                                                                                                                                                                                                                                                                                                                                                                                                                                                                                                                                                                                                                                                                                                                                                                                                                                                                                                                                                 |
|    |   | Mezzanine Floor                                                                                                                     |                                                                                                                                                                                                                                                                                                                                                                                                                                                                                                                                                                                                                                                                                                                                                                                                                                                                                                                                                                                                 |
|    |   |                                                                                                                                     |                                                                                                                                                                                                                                                                                                                                                                                                                                                                                                                                                                                                                                                                                                                                                                                                                                                                                                                                                                                                 |
| 36 | 1 | SCM Mini Max copy Lathe<br>Serial no. KK/036648<br>Year 1997                                                                        |                                                                                                                                                                                                                                                                                                                                                                                                                                                                                                                                                                                                                                                                                                                                                                                                                                                                                                                                                                                                 |
| 37 | 1 | Alloy Ladder                                                                                                                        |                                                                                                                                                                                                                                                                                                                                                                                                                                                                                                                                                                                                                                                                                                                                                                                                                                                                                                                                                                                                 |
| 38 | 1 | Steel Cabinets                                                                                                                      |                                                                                                                                                                                                                                                                                                                                                                                                                                                                                                                                                                                                                                                                                                                                                                                                                                                                                                                                                                                                 |
|    |   |                                                                                                                                     |                                                                                                                                                                                                                                                                                                                                                                                                                                                                                                                                                                                                                                                                                                                                                                                                                                                                                                                                                                                                 |