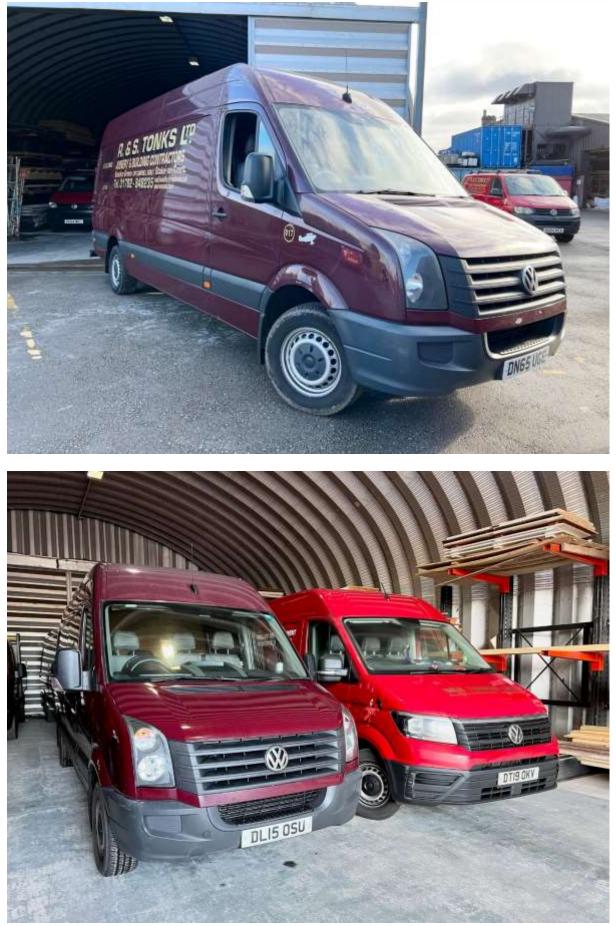

|
| 68 | 1 | Volkswagen Crafter CR35 LWB<br>diesel FWD 2.0 TDi 140ps Startline<br>high roof<br>Registration DT19 OKV<br>First registered 31/5/19<br>Mileage 23,876 |                                  |
| 69 | 1 | Volkswagen Transporter T30 SWB<br>diesel 2.0 TDi 140ps Startline<br>Registration DU64 WEA<br>First registered 1/9/14<br>Mileage 117,080               |                                  |
| 70 | 1 | Volkswagen Transporter T30 LWB<br>diesel 2.0 TDi 140ps Startline<br>Registration DU64 WEC<br>First registered 1/9/14<br>Mileage 117,936               |                                  |
|    |   |                                                                                                                                                       |                                  |