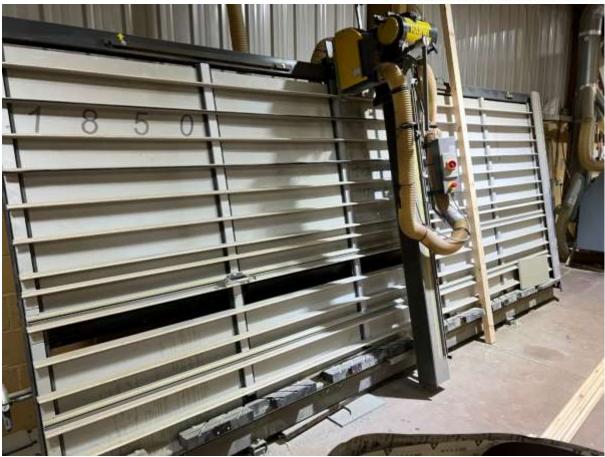

#### Schedule of Assets

| Item | Qty |                                                                                            |  |
|------|-----|--------------------------------------------------------------------------------------------|--|
|      |     | Plant and Machinery                                                                        |  |
|      |     |                                                                                            |  |
|      |     | Workshop                                                                                   |  |
|      |     |                                                                                            |  |
| 1    | 1   | Various wooden Workbenches                                                                 |  |
| 2    | 1   | Makita DXT compound mitre Saw                                                              |  |
| 3    | 1   | Approximately 2metre belt Sander                                                           |  |
| 4    | 1   | Cehisa Rapid model EP7 edge<br>Bander<br>Serial no. 4632<br>Year 2007                      |  |
| 5    | 1   | Scheppach dust Collector                                                                   |  |
| 6    | 1   | Orteguil mitre Guillotine on stand                                                         |  |
| 7    | 1   | Jet JBOS-5 bobin Sander                                                                    |  |
| 8    | 1   | SCM model T120C spindle Moulder together with Bursgreen BLG-8 power feed                   |  |
| 9    | 1   | Wadkin type DM/V Morticer<br>Serial no. 891235                                             |  |
| 10   | 1   | Wadkin type SET Tenoner<br>Serial no. 91210                                                |  |
| 11   | 1   | Kef pedestal Grinder                                                                       |  |
| 12   | 1   | Wadkin model C600 vertical<br>Bandsaw<br>Serial no. 29764                                  |  |
| 13   | 1   | Abac model Pro B5900B 200litre<br>receiver mounted air Compressor<br>Serial no. ITR11470S3 |  |
| 14   | 1   | Harwi model Orca 1850 wall Saw<br>Serial no. 5911EG<br>Year 2006                           |  |
| 15   | 1   | Wadkin model GD220 5 head<br>Planer Moulder<br>Serial no. 961100                           |  |
| 16   | 1   | Mini mix cement Mixer                                                                      |  |
| 17   | 1   | Wadkin Bursgreen radial arm Saw                                                            |  |
| 18   | 1   | Stenner model ST9 Resaw<br>Serial no. AR10358<br>Year 1997                                 |  |
| 19   | 1   | Wadkin model GD220 5 head<br>Planer Moulder<br>Serial no. 001601                           |  |
| 20   | 1   | Wadkin model BTS 500 Planer<br>Thicknesser<br>Serial no. 88764                             |  |