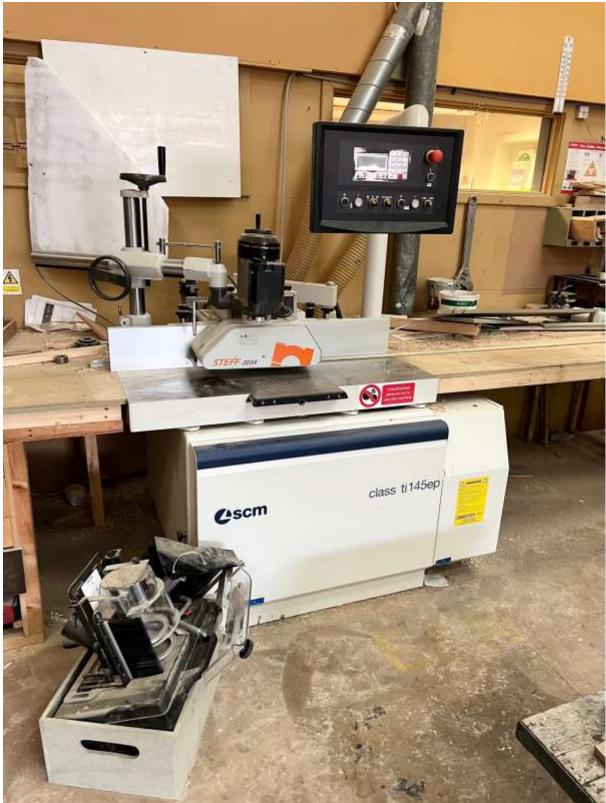

|    |   |                                                                                                                                     | And the second |
|----|---|-------------------------------------------------------------------------------------------------------------------------------------|-------------------------------------------------------------------------------------------------------------------------------------------------------------------------------------------------------------------------------------------------------------------------------------------------------------------------------------------------------------------------------------------------------------------------------------------------------------------------------------------------------------------------------------------------------------------------------------------------------------------------------------------------------------------------------------------------------------------------------------------------------------------------------------------------------------------------------------------------------------------------------------------------------------------------------------------------------------------------------------------------|
| 21 | 1 | Houfek model SF61100 Bulldog 5<br>through feed belt Sander<br>Serial no. SI-3165<br>Year 2016                                       |                                                                                                                                                                                                                                                                                                                                                                                                                                                                                                                                                                                                                                                                                                                                                                                                                                                                                                                                                                                                 |
| 22 | 1 | Altendorf model F45 Prodrive panel<br>Saw<br>Serial no. 16-09-12-027<br>Year 2016                                                   |                                                                                                                                                                                                                                                                                                                                                                                                                                                                                                                                                                                                                                                                                                                                                                                                                                                                                                                                                                                                 |
| 23 | 1 | Wadkin model UR/F overhead<br>Router<br>Serial no. 87385                                                                            |                                                                                                                                                                                                                                                                                                                                                                                                                                                                                                                                                                                                                                                                                                                                                                                                                                                                                                                                                                                                 |
| 24 | 1 | SCM model Class ti145ep spindle<br>Moulder together with air tool dock<br>and Maggi 1270501 power feed<br>Year 2019                 | Subject to Lease Purchase                                                                                                                                                                                                                                                                                                                                                                                                                                                                                                                                                                                                                                                                                                                                                                                                                                                                                                                                                                       |
| 25 | 1 | Dust Extraction system together<br>with collection cabinet<br>(in yard)                                                             |                                                                                                                                                                                                                                                                                                                                                                                                                                                                                                                                                                                                                                                                                                                                                                                                                                                                                                                                                                                                 |
| 26 | 1 | Caterpillar model V50D diesel fork<br>lift Truck<br>Serial no. 9RB4815<br>Registration J611 SEH<br>2,500kg capacity with side shift |                                                                                                                                                                                                                                                                                                                                                                                                                                                                                                                                                                                                                                                                                                                                                                                                                                                                                                                                                                                                 |
| 27 | 1 | DeWalt Reflex XR compound mitre<br>Saw                                                                                              |                                                                                                                                                                                                                                                                                                                                                                                                                                                                                                                                                                                                                                                                                                                                                                                                                                                                                                                                                                                                 |
| 28 | 1 | Masterwood model Project 416KS<br>CNC Router<br>Serial no. 04040016<br>Year 2004                                                    |                                                                                                                                                                                                                                                                                                                                                                                                                                                                                                                                                                                                                                                                                                                                                                                                                                                                                                                                                                                                 |
| 29 | 1 | Masterwood model Project 250<br>CNC Router<br>Serial no. 13010070<br>Year 2013                                                      |                                                                                                                                                                                                                                                                                                                                                                                                                                                                                                                                                                                                                                                                                                                                                                                                                                                                                                                                                                                                 |
| 30 | 1 | Wadkin mode NV300 profile<br>Grinding machine<br>Serial no. 96785                                                                   |                                                                                                                                                                                                                                                                                                                                                                                                                                                                                                                                                                                                                                                                                                                                                                                                                                                                                                                                                                                                 |
| 31 | 1 | Sundry loose items throughout to include trestles, trolleys, cabinets, power tools and clamps                                       |                                                                                                                                                                                                                                                                                                                                                                                                                                                                                                                                                                                                                                                                                                                                                                                                                                                                                                                                                                                                 |
| 32 | 1 | Cantilever stock rack                                                                                                               |                                                                                                                                                                                                                                                                                                                                                                                                                                                                                                                                                                                                                                                                                                                                                                                                                                                                                                                                                                                                 |
| 33 | 1 | Pallet Truck                                                                                                                        |                                                                                                                                                                                                                                                                                                                                                                                                                                                                                                                                                                                                                                                                                                                                                                                                                                                                                                                                                                                                 |
| 34 | 1 | Alloy Ladders                                                                                                                       |                                                                                                                                                                                                                                                                                                                                                                                                                                                                                                                                                                                                                                                                                                                                                                                                                                                                                                                                                                                                 |
|    |   |                                                                                                                                     |                                                                                                                                                                                                                                                                                                                                                                                                                                                                                                                                                                                                                                                                                                                                                                                                                                                                                                                                                                                                 |
|    |   | Side Room                                                                                                                           |                                                                                                                                                                                                                                                                                                                                                                                                                                                                                                                                                                                                                                                                                                                                                                                                                                                                                                                                                                                                 |
|    |   |                                                                                                                                     |                                                                                                                                                                                                                                                                                                                                                                                                                                                                                                                                                                                                                                                                                                                                                                                                                                                                                                                                                                                                 |
| 35 | 1 | Quantity of power tools to include<br>Hilti drills, Bosch planers, routers,<br>saws, nail guns and vacuums                          |                                                                                                                                                                                                                                                                                                                                                                                                                                                                                                                                                                                                                                                                                                                                                                                                                                                                                                                                                                                                 |
|    |   | Mezzanine Floor                                                                                                                     |                                                                                                                                                                                                                                                                                                                                                                                                                                                                                                                                                                                                                                                                                                                                                                                                                                                                                                                                                                                                 |
|    |   |                                                                                                                                     |                                                                                                                                                                                                                                                                                                                                                                                                                                                                                                                                                                                                                                                                                                                                                                                                                                                                                                                                                                                                 |
| 36 | 1 | SCM Mini Max copy Lathe<br>Serial no. KK/036648<br>Year 1997                                                                        |                                                                                                                                                                                                                                                                                                                                                                                                                                                                                                                                                                                                                                                                                                                                                                                                                                                                                                                                                                                                 |
| 37 | 1 | Alloy Ladder                                                                                                                        |                                                                                                                                                                                                                                                                                                                                                                                                                                                                                                                                                                                                                                                                                                                                                                                                                                                                                                                                                                                                 |
| 38 | 1 | Steel Cabinets                                                                                                                      |                                                                                                                                                                                                                                                                                                                                                                                                                                                                                                                                                                                                                                                                                                                                                                                                                                                                                                                                                                                                 |
|    |   |                                                                                                                                     |                                                                                                                                                                                                                                                                                                                                                                                                                                                                                                                                                                                                                                                                                                                                                                                                                                                                                                                                                                                                 |