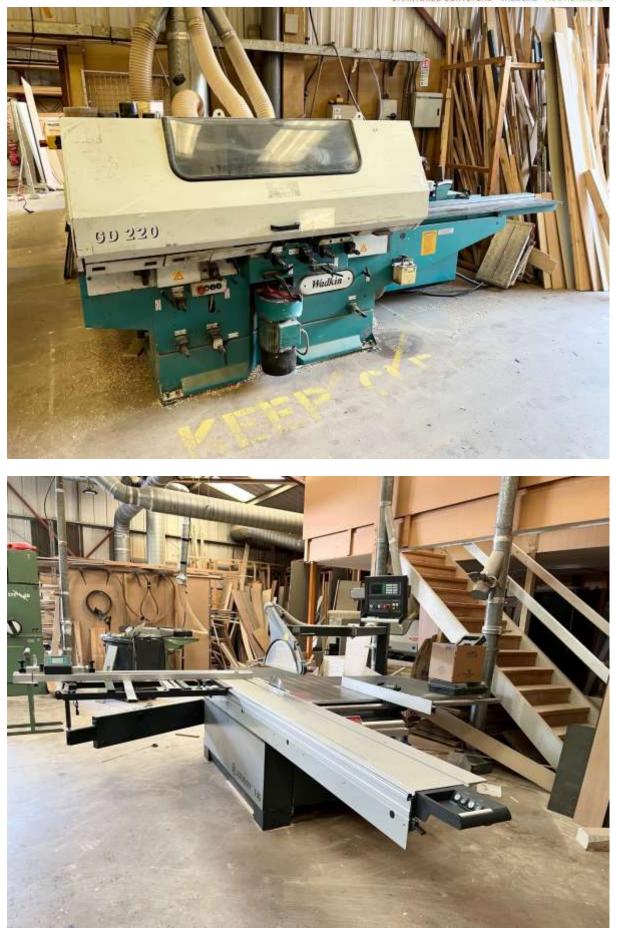

#### Schedule of Assets

| Item | Qty |                                                                                            |  |
|------|-----|--------------------------------------------------------------------------------------------|--|
|      |     | Plant and Machinery                                                                        |  |
|      |     |                                                                                            |  |
|      |     | Workshop                                                                                   |  |
|      |     |                                                                                            |  |
| 1    | 1   | Various wooden Workbenches                                                                 |  |
| 2    | 1   | Makita DXT compound mitre Saw                                                              |  |
| 3    | 1   | Approximately 2metre belt Sander                                                           |  |
| 4    | 1   | Cehisa Rapid model EP7 edge<br>Bander<br>Serial no. 4632<br>Year 2007                      |  |
| 5    | 1   | Scheppach dust Collector                                                                   |  |
| 6    | 1   | Orteguil mitre Guillotine on stand                                                         |  |
| 7    | 1   | Jet JBOS-5 bobin Sander                                                                    |  |
| 8    | 1   | SCM model T120C spindle Moulder together with Bursgreen BLG-8 power feed                   |  |
| 9    | 1   | Wadkin type DM/V Morticer<br>Serial no. 891235                                             |  |
| 10   | 1   | Wadkin type SET Tenoner<br>Serial no. 91210                                                |  |
| 11   | 1   | Kef pedestal Grinder                                                                       |  |
| 12   | 1   | Wadkin model C600 vertical<br>Bandsaw<br>Serial no. 29764                                  |  |
| 13   | 1   | Abac model Pro B5900B 200litre<br>receiver mounted air Compressor<br>Serial no. ITR11470S3 |  |
| 14   | 1   | Harwi model Orca 1850 wall Saw<br>Serial no. 5911EG<br>Year 2006                           |  |
| 15   | 1   | Wadkin model GD220 5 head<br>Planer Moulder<br>Serial no. 961100                           |  |
| 16   | 1   | Mini mix cement Mixer                                                                      |  |
| 17   | 1   | Wadkin Bursgreen radial arm Saw                                                            |  |
| 18   | 1   | Stenner model ST9 Resaw<br>Serial no. AR10358<br>Year 1997                                 |  |
| 19   | 1   | Wadkin model GD220 5 head<br>Planer Moulder<br>Serial no. 001601                           |  |
| 20   | 1   | Wadkin model BTS 500 Planer<br>Thicknesser<br>Serial no. 88764                             |  |

|    |   |                                                                                                                                     | And the second |
|----|---|-------------------------------------------------------------------------------------------------------------------------------------|-------------------------------------------------------------------------------------------------------------------------------------------------------------------------------------------------------------------------------------------------------------------------------------------------------------------------------------------------------------------------------------------------------------------------------------------------------------------------------------------------------------------------------------------------------------------------------------------------------------------------------------------------------------------------------------------------------------------------------------------------------------------------------------------------------------------------------------------------------------------------------------------------------------------------------------------------------------------------------------------------|
| 21 | 1 | Houfek model SF61100 Bulldog 5<br>through feed belt Sander<br>Serial no. SI-3165<br>Year 2016                                       |                                                                                                                                                                                                                                                                                                                                                                                                                                                                                                                                                                                                                                                                                                                                                                                                                                                                                                                                                                                                 |
| 22 | 1 | Altendorf model F45 Prodrive panel<br>Saw<br>Serial no. 16-09-12-027<br>Year 2016                                                   |                                                                                                                                                                                                                                                                                                                                                                                                                                                                                                                                                                                                                                                                                                                                                                                                                                                                                                                                                                                                 |
| 23 | 1 | Wadkin model UR/F overhead<br>Router<br>Serial no. 87385                                                                            |                                                                                                                                                                                                                                                                                                                                                                                                                                                                                                                                                                                                                                                                                                                                                                                                                                                                                                                                                                                                 |
| 24 | 1 | SCM model Class ti145ep spindle<br>Moulder together with air tool dock<br>and Maggi 1270501 power feed<br>Year 2019                 | Subject to Lease Purchase                                                                                                                                                                                                                                                                                                                                                                                                                                                                                                                                                                                                                                                                                                                                                                                                                                                                                                                                                                       |
| 25 | 1 | Dust Extraction system together<br>with collection cabinet<br>(in yard)                                                             |                                                                                                                                                                                                                                                                                                                                                                                                                                                                                                                                                                                                                                                                                                                                                                                                                                                                                                                                                                                                 |
| 26 | 1 | Caterpillar model V50D diesel fork<br>lift Truck<br>Serial no. 9RB4815<br>Registration J611 SEH<br>2,500kg capacity with side shift |                                                                                                                                                                                                                                                                                                                                                                                                                                                                                                                                                                                                                                                                                                                                                                                                                                                                                                                                                                                                 |
| 27 | 1 | DeWalt Reflex XR compound mitre<br>Saw                                                                                              |                                                                                                                                                                                                                                                                                                                                                                                                                                                                                                                                                                                                                                                                                                                                                                                                                                                                                                                                                                                                 |
| 28 | 1 | Masterwood model Project 416KS<br>CNC Router<br>Serial no. 04040016<br>Year 2004                                                    |                                                                                                                                                                                                                                                                                                                                                                                                                                                                                                                                                                                                                                                                                                                                                                                                                                                                                                                                                                                                 |
| 29 | 1 | Masterwood model Project 250<br>CNC Router<br>Serial no. 13010070<br>Year 2013                                                      |                                                                                                                                                                                                                                                                                                                                                                                                                                                                                                                                                                                                                                                                                                                                                                                                                                                                                                                                                                                                 |
| 30 | 1 | Wadkin mode NV300 profile<br>Grinding machine<br>Serial no. 96785                                                                   |                                                                                                                                                                                                                                                                                                                                                                                                                                                                                                                                                                                                                                                                                                                                                                                                                                                                                                                                                                                                 |
| 31 | 1 | Sundry loose items throughout to include trestles, trolleys, cabinets, power tools and clamps                                       |                                                                                                                                                                                                                                                                                                                                                                                                                                                                                                                                                                                                                                                                                                                                                                                                                                                                                                                                                                                                 |
| 32 | 1 | Cantilever stock rack                                                                                                               |                                                                                                                                                                                                                                                                                                                                                                                                                                                                                                                                                                                                                                                                                                                                                                                                                                                                                                                                                                                                 |
| 33 | 1 | Pallet Truck                                                                                                                        |                                                                                                                                                                                                                                                                                                                                                                                                                                                                                                                                                                                                                                                                                                                                                                                                                                                                                                                                                                                                 |
| 34 | 1 | Alloy Ladders                                                                                                                       |                                                                                                                                                                                                                                                                                                                                                                                                                                                                                                                                                                                                                                                                                                                                                                                                                                                                                                                                                                                                 |
|    |   |                                                                                                                                     |                                                                                                                                                                                                                                                                                                                                                                                                                                                                                                                                                                                                                                                                                                                                                                                                                                                                                                                                                                                                 |
|    |   | Side Room                                                                                                                           |                                                                                                                                                                                                                                                                                                                                                                                                                                                                                                                                                                                                                                                                                                                                                                                                                                                                                                                                                                                                 |
|    |   |                                                                                                                                     |                                                                                                                                                                                                                                                                                                                                                                                                                                                                                                                                                                                                                                                                                                                                                                                                                                                                                                                                                                                                 |
| 35 | 1 | Quantity of power tools to include<br>Hilti drills, Bosch planers, routers,<br>saws, nail guns and vacuums                          |                                                                                                                                                                                                                                                                                                                                                                                                                                                                                                                                                                                                                                                                                                                                                                                                                                                                                                                                                                                                 |
|    |   | Mezzanine Floor                                                                                                                     |                                                                                                                                                                                                                                                                                                                                                                                                                                                                                                                                                                                                                                                                                                                                                                                                                                                                                                                                                                                                 |
|    |   |                                                                                                                                     |                                                                                                                                                                                                                                                                                                                                                                                                                                                                                                                                                                                                                                                                                                                                                                                                                                                                                                                                                                                                 |
| 36 | 1 | SCM Mini Max copy Lathe<br>Serial no. KK/036648<br>Year 1997                                                                        |                                                                                                                                                                                                                                                                                                                                                                                                                                                                                                                                                                                                                                                                                                                                                                                                                                                                                                                                                                                                 |
| 37 | 1 | Alloy Ladder                                                                                                                        |                                                                                                                                                                                                                                                                                                                                                                                                                                                                                                                                                                                                                                                                                                                                                                                                                                                                                                                                                                                                 |
| 38 | 1 | Steel Cabinets                                                                                                                      |                                                                                                                                                                                                                                                                                                                                                                                                                                                                                                                                                                                                                                                                                                                                                                                                                                                                                                                                                                                                 |
|    |   |                                                                                                                                     |                                                                                                                                                                                                                                                                                                                                                                                                                                                                                                                                                                                                                                                                                                                                                                                                                                                                                                                                                                                                 |