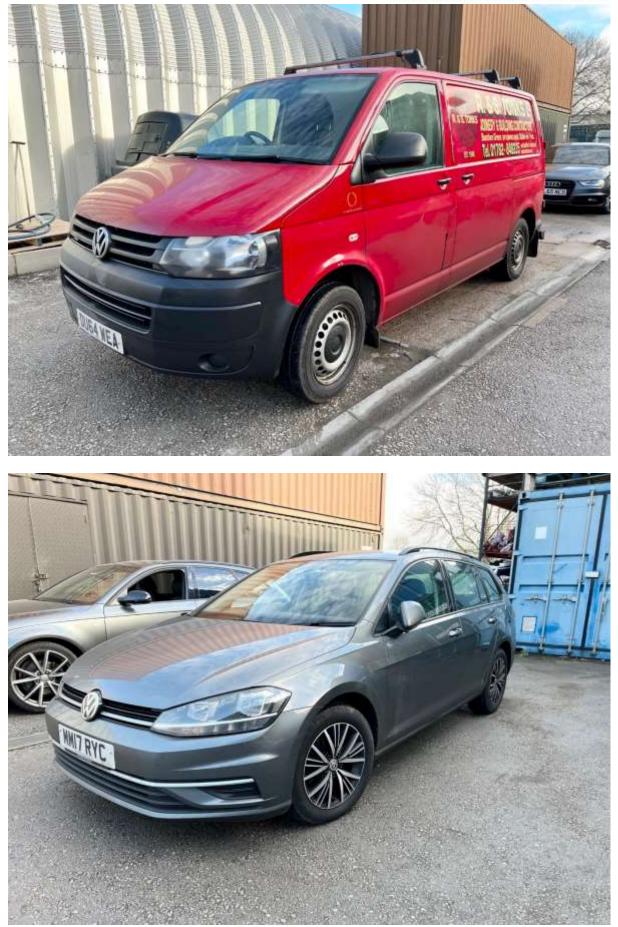

| 68 | 1 | Volkswagen Crafter CR35 LWB<br>diesel FWD 2.0 TDi 140ps Startline<br>high roof<br>Registration DT19 OKV<br>First registered 31/5/19<br>Mileage 23,876 |                                  |
| 69 | 1 | Volkswagen Transporter T30 SWB<br>diesel 2.0 TDi 140ps Startline<br>Registration DU64 WEA<br>First registered 1/9/14<br>Mileage 117,080               |                                  |
| 70 | 1 | Volkswagen Transporter T30 LWB<br>diesel 2.0 TDi 140ps Startline<br>Registration DU64 WEC<br>First registered 1/9/14<br>Mileage 117,936               |                                  |
|    |   |                                                                                                                                                       |                                  |