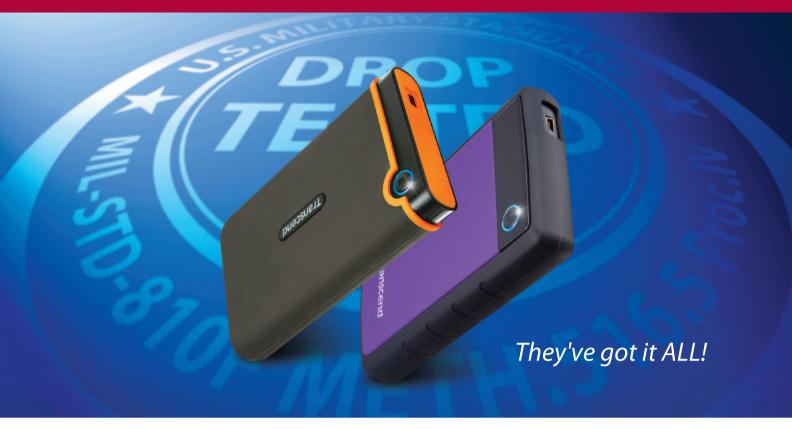

# **External Hard Drives** | Rugged Series

Rugged durability doesn't always have to come at the expense of style. The StoreJet Rugged Series external hard drives offer an impressive level of anti-shock protection without sacrificing their slender good looks. With its high capacity and a convenient auto-backup button, your storage possibilities are endless!

SuperSpeed USB 3.0 or USB 2.0 connection options

**One Touch Auto-Backup Button** 

- Advanced three-stage shock protection system
- Easy-grip, slip-resistant outer shell
- Quick Reconnect Button (SJ25M3 & SJ25H3P) re-enable safely removed USB hard drive without unplug and reinsert
- Offers free download of Transcend Elite & RecoveRx
- Three-year limited warranty