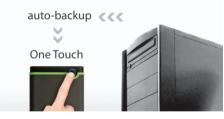

SuperSpeed USB 3.0 or USB 2.0 connection options

**One Touch Auto-Backup Button** 

- Advanced three-stage shock protection system
- Easy-grip, slip-resistant outer shell
- Quick Reconnect Button (SJ25M3 & SJ25H3P) re-enable safely removed USB hard drive without unplug and reinsert
- Offers free download of Transcend Elite & RecoveRx
- Three-year limited warranty