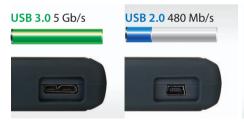

SuperSpeed USB 3.0 or USB 2.0 connection options

**One Touch Auto-Backup Button** 

- Advanced three-stage shock protection system
- Easy-grip, slip-resistant outer shell
- Quick Reconnect Button (SJ25M3 & SJ25H3P) re-enable safely removed USB hard drive without unplug and reinsert
- Offers free download of Transcend Elite & RecoveRx
- Three-year limited warranty