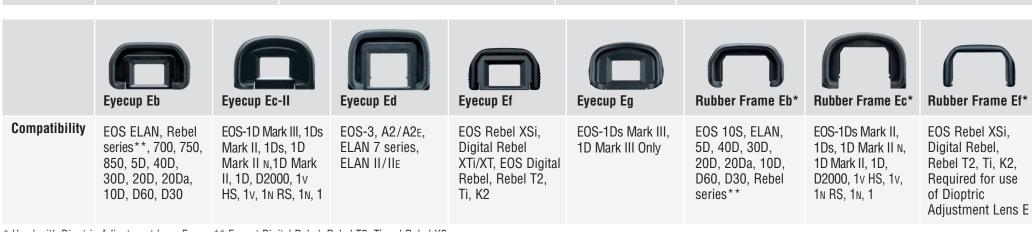

## **Eyecups, Rubber Frames and Dioptric Adjustment Lenses**

|               | Anti-Fog<br>Eyepiece Ec                                                                                                                                                                                                                                                       | Anti-Fog<br>Eyepiece Ed                               | Dioptric<br>Adjustment<br>Lens E                                                                                                                                                                                                                                                                                                                                                                                                                       | Dioptric<br>Adjustment<br>Lens Ed                     | Dioptric<br>Adjustment<br>Lens Eg                                                                                                                                                                                                          | Eyecup Ed-E                                                                                                                                                                                          | Eyepiece Extender<br>EP-EX15 II | Eyepiece Extender<br>EP-EX15                                                                                                                                                                                                                      | Angle Finder C                                                                     |
|---------------|-------------------------------------------------------------------------------------------------------------------------------------------------------------------------------------------------------------------------------------------------------------------------------|-------------------------------------------------------|--------------------------------------------------------------------------------------------------------------------------------------------------------------------------------------------------------------------------------------------------------------------------------------------------------------------------------------------------------------------------------------------------------------------------------------------------------|-------------------------------------------------------|--------------------------------------------------------------------------------------------------------------------------------------------------------------------------------------------------------------------------------------------|------------------------------------------------------------------------------------------------------------------------------------------------------------------------------------------------------|---------------------------------|---------------------------------------------------------------------------------------------------------------------------------------------------------------------------------------------------------------------------------------------------|------------------------------------------------------------------------------------|
| Compatibility | 1Ds Mark II,<br>1Ds, 1D Mark<br>II N, 1D Mark<br>II, 1D, D2000,<br>1v HS, 1v, 1n<br>RS, 1n, 1                                                                                                                                                                                 | EOS-3,<br>A2/A2E,<br>ELAN 7<br>series,<br>ELAN II/IIE | All EOS SLRs<br>except: EOS<br>Mark III series,<br>EOS-3, A2/A2E,<br>ELAN 7 series,<br>ELAN II/IIE, IX,<br>IX Lite                                                                                                                                                                                                                                                                                                                                     | EOS-3,<br>A2/A2E,<br>ELAN 7<br>series,<br>ELAN II/IIE | 1Ds Mark III,<br>1D Mark III                                                                                                                                                                                                               | EOS-3, A2/A2E,<br>ELAN 7 series,<br>ELAN II/IIE                                                                                                                                                      | EOS Rebel XSi                   | All EOS SLRs<br>except: EOS-3,<br>A2/A2E, ELAN 7<br>series, ELAN II/IIE,<br>IX, IX Lite                                                                                                                                                           | All EOS SLRs<br>(Includes Adapter<br>Ec-C and Ed-C to<br>fit any EOS cam-<br>era.) |
| Description   | These eyecups use specially treated advanced-process glass, which prevents condensation, or fogging. The eyecups are useful in warm, humid and cold weather, when fogging is most likely to occur.  Note: EOS-1Ds Mark III and EOS-1D Mark III use Anti-fog Eyepiece Eg only. |                                                       | These Dioptric Adjustment lenses provide near-<br>and far-sighted users a clear viewfinder image<br>without the use of eyeglasses. Available in<br>versions from +3 to -4 dpt to match many types<br>of eyesight, each Dioptric Adjustment Lens fits<br>into the eyepiece holders of the appropriate EOS<br>model for convenient use and a comfortable fit.<br>Note: EOS-1Ds Mark III and EOS-1D Mark III require Dioptric<br>Adjustment Lens Eg only. |                                                       | This large eyecup keeps out most sunlight and other external light, substantially enhancing viewfinder visibility. It is especially helpful for eyeglass wearers when photographing outdoors. The mount can be rotated for vertical shots. | Extends the eyepiece 5/8" (15mm) from the camera body and reduces viewfinder magnification by 30%. Useful for eyeglass wearers and others to keep the tip of the nose from touching the camera body. |                                 | Angle Finder C lets users adjust the viewing angle while providing a 2.5x magnification for critical focusing, or a full-screen image (1.25x) that includes exposure data. Provided with built-in dioptric adjustment for variations in eyesight. |                                                                                    |