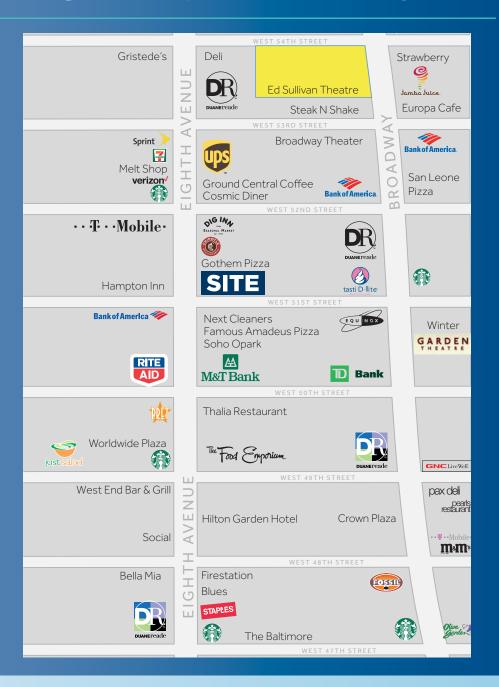

## **NEIGHBORS**

Hampton Inn, World Wide Plaza, Pret A Manger, Rite Aid, Chiptole, Dig Inn, Starbucks, Melt Shop, Pick A Bagel, Sprint, Verizon, T-Mobile and others.

FOR MORE INFORMATION, CONTACT EXCLUSIVE AGENTS: