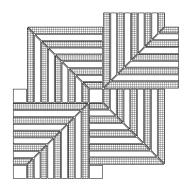

Thassos

Ebony Blend: Blue Limestone, Calacatta Borghini, Calacatta Zebrino

Grigio Arabascato Blend: Arabascato, Grigio Carnico

Grigio Blend: Arabascato, Grigio Carnico

Gris Blend: Bardiglio Nuvelato, Calacatta Zebrino, Grigio Carnico

Jaune Blend: Nero Marquina, Statuary, Yellow Travertine

Noir Blend: Blue Limestone, Calacatta Zebrino Silver Blend: Bardiglio Nuvelato, Carrara

Statuary Blend: Bardiglio Nuvelato, Statuary, White Thassos

Verde Blend: Arabescato, Verde

Verde Nero Blend: Arabescato, Nero Marquina, Verde Zebrino Blend: Calacatta Zebrino, Carrara, Nero Marquina



# Liaison by Kelly Wearstler-

#### **INVENTORY LINE DRAWINGS**





Canon Small



Clemente Small



Doheny Large



Doheny Small



## **INVENTORY LINE DRAWINGS**



Elm Large



Elm Small



Lafayette Small



Mulholland Large



Mulholland Small



Solano Large



Solano Small



# Liaison by Kelly Wearstler-

### NON-STOCK LINE DRAWINGS





Hillcrest







**Rexford Small** 



Rexford Large