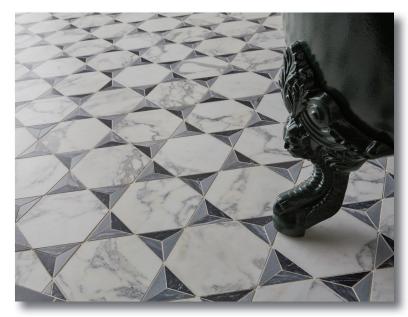

# Liaison by Kelly Wearstler

Inspired by Kelly Wearstler's love of geometric patternwork and architectural details and the unstated, yet remarkable beauty of precise, clean symmetry, Liaison by Kelly Wearstler offers stone designs that are visually striking and boldly distinctive.

#### **RECOMMENDED USE**

- Suitable for indoor wall and flooring applications
- Please see Ann Sacks slip resistance and wet flooring application statement to determine usage in a wet area
- Outdoor use subject to climate and method of installation