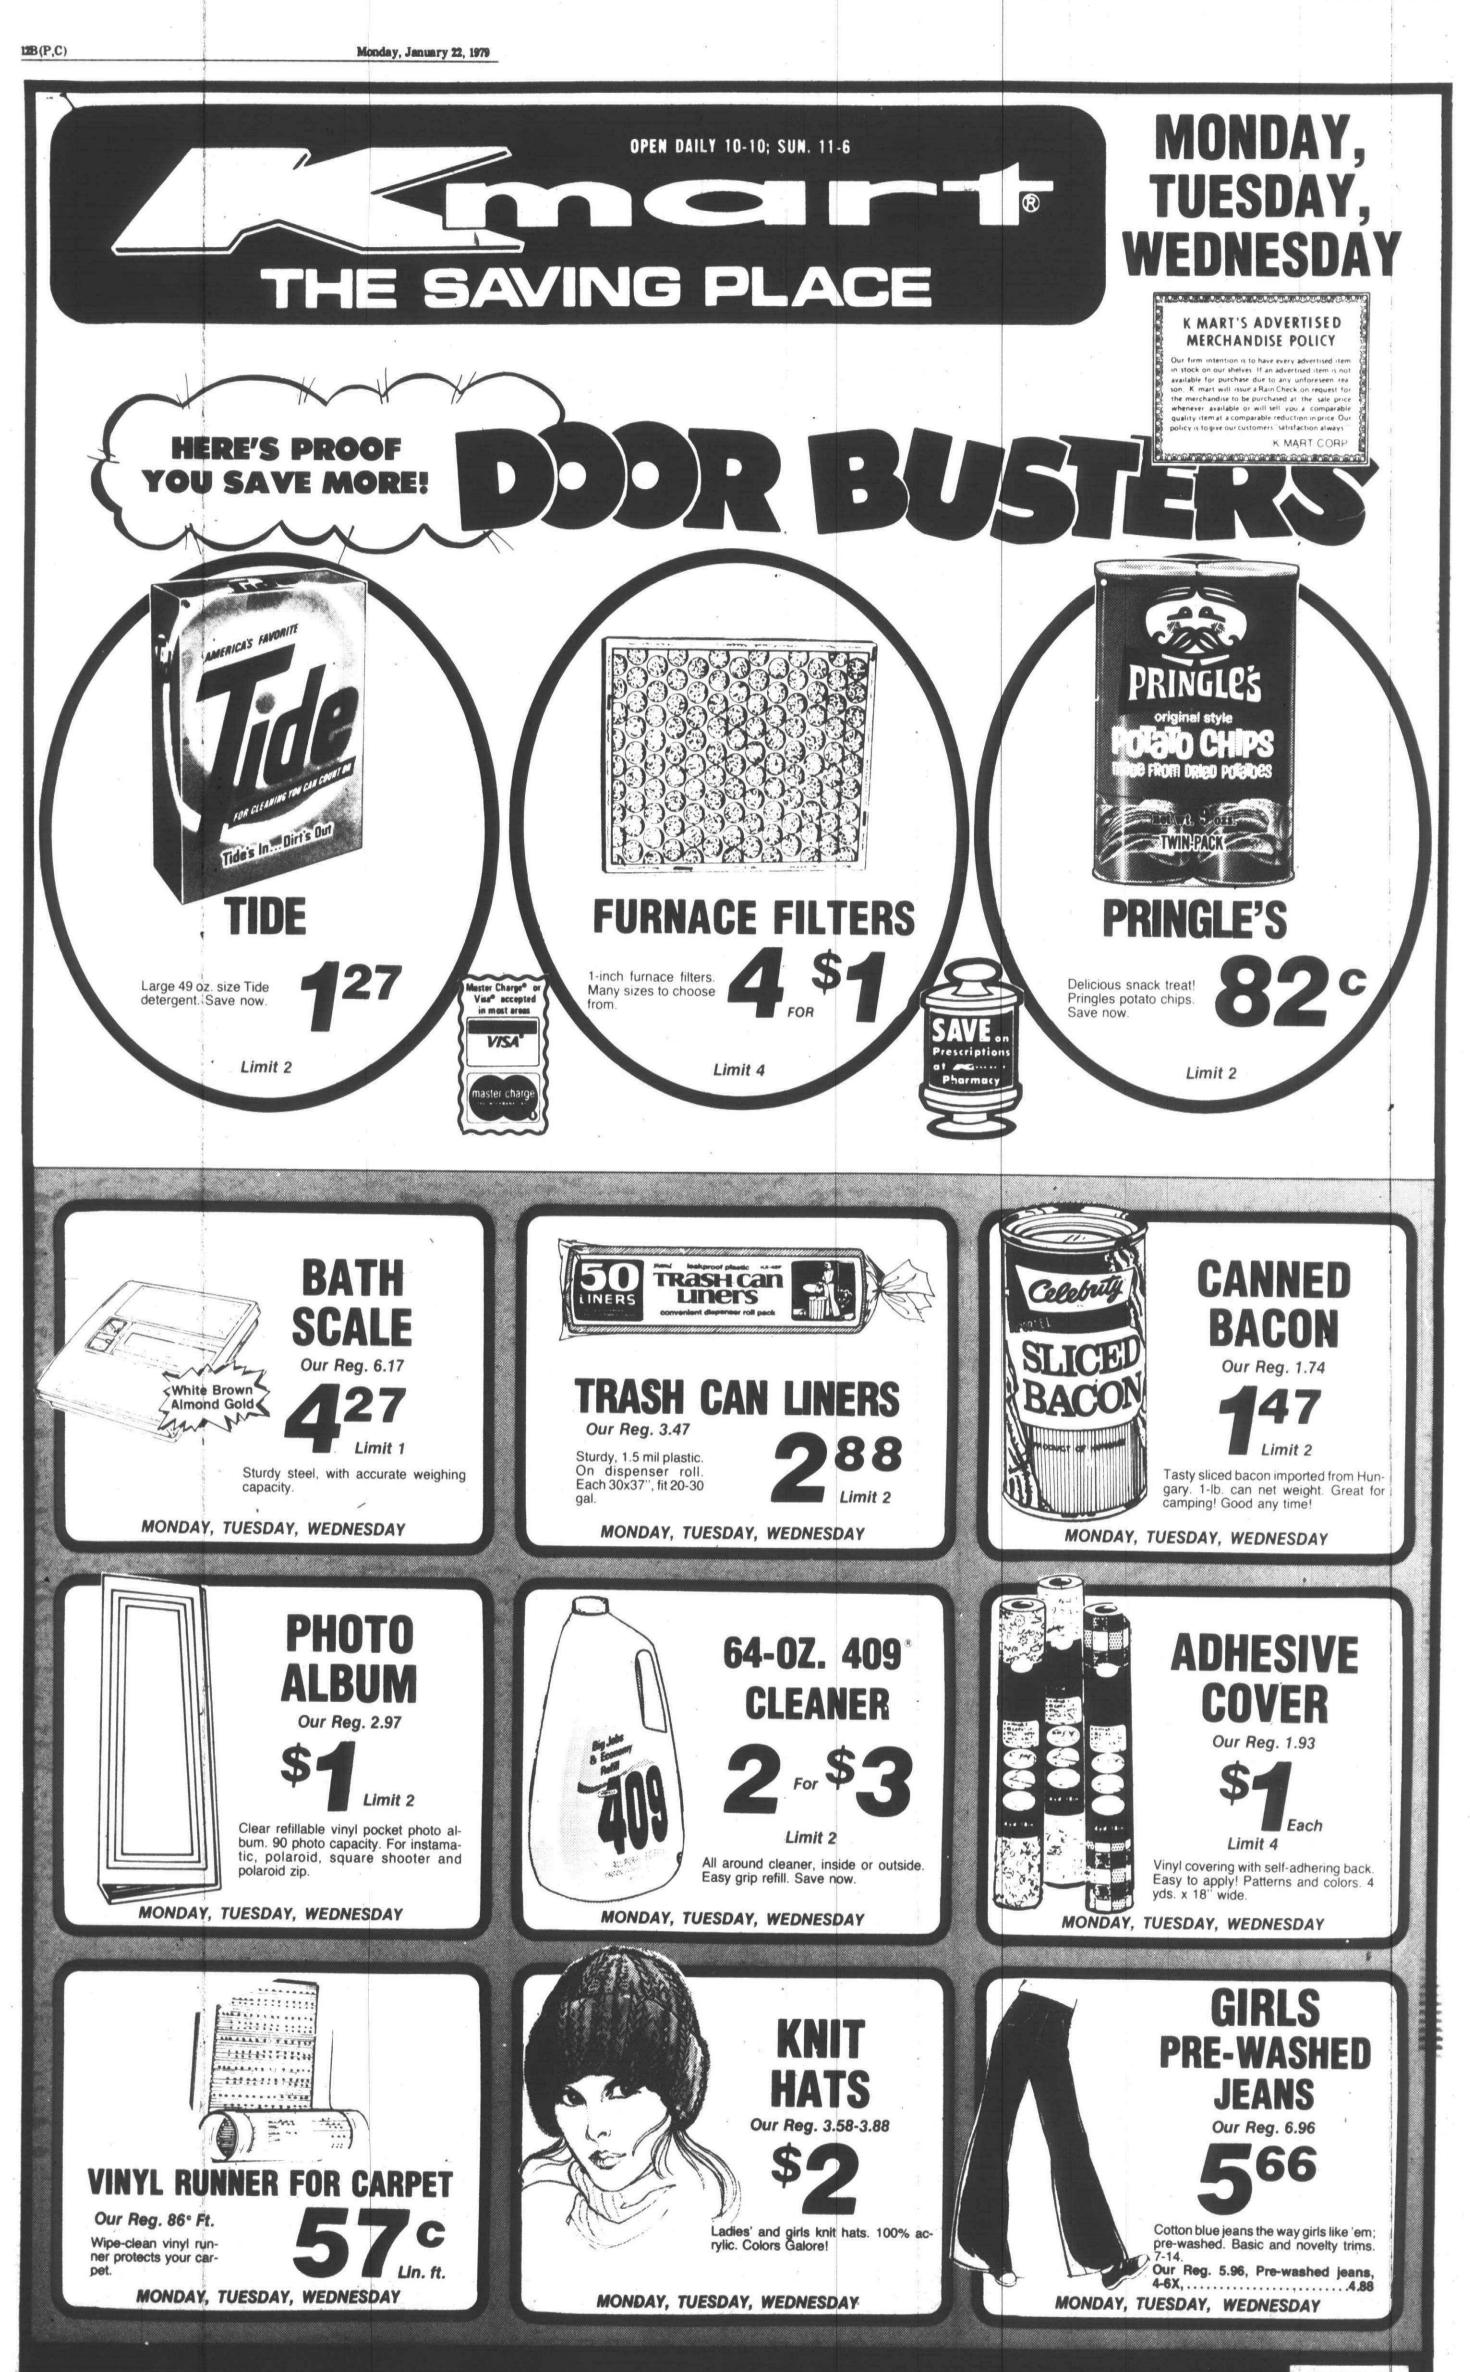

Jane Fonda and Walter Matthau.

the orangutan.

get is a vital bridge.

chilling sci-fi thriller about alien invasion in the form of plant

MOMENT BY MOMENT (R). Contemporary love story of

SUPERMAN (PG). Christopher Reeve plays Big S, Marlon

night in the Fair Lane Conference Center on The University of Michgan-Dearborn campus

The concert is sponsored by UM-D's Cultural **Events** Committee. Jennings, a bass-bari-

tone with extensive background as a concert, radio and television performer, will be accompanied by pianist Charles Lloyd, also a composer. The art song incorporates vocal techniques which extend the capabilities of the human voice. Tibetan chants, reinforced harmonics, vocal multiphonics and other vocal sounds blend with acoustic and electronic sounds to create an unu-











#### 20\* Monday, January 22, 1979 314 Plymouth Canton 316 Westland 302 Birmingham Bloomfield 314 Plymouth Canton 318 Redford **304 Farmington** 314 Plymouth Canton 307 Milford-Highland **303 West Bloomfield** PLYMOUTH BY Owner. Clean, instefully decorated 2 bedroom ranch. New carpeting, finished car-peted basement. 2 car garage, large carpeted patio with double gas grill. Nice lawn and fenced garden. \$53,808. Immediate occupancy. By appointment only. Buyers only. 453-4346 Garden City **Farmington Hills** PLYMOUTH BY Owner. Clean TEN Wooded acres, charming older 2 to 3 bedroom home, fire place, barn garage. Between Ann Arber and Plymouth. \$99,900 453-7537 THREE BEDROOM home, newly MILFORD AREA. 3 bedrooms, fireplace, 1200 sq. ft, 4½ years old, treed lot, all new carpeting, new roof