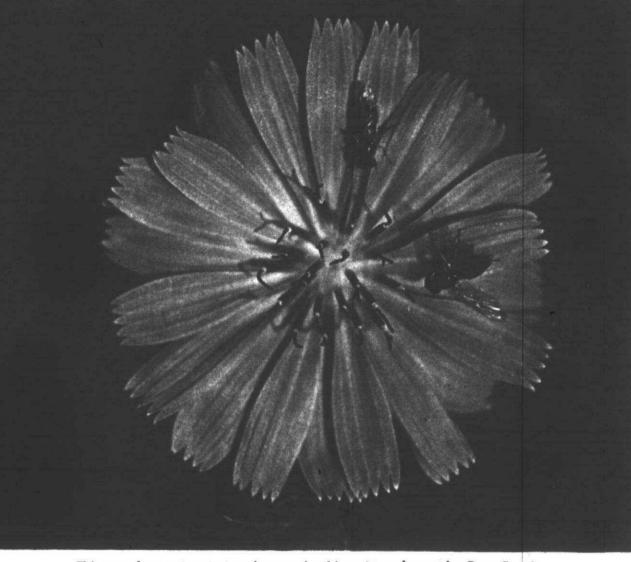

Chicory plant attracts two insects in this nature closeup by Gary Speck.

## Shutterbug captures bugs and buds way up close been hard to come by. He works as a **By LEM MESEE** custodian in Dearborn School Dis-**Outdoors writer**

Speck's work earned recognition as among the best in the state when one of his slides was printed in the special January-February issue of The Michigan Natural Resources Magazine.

More than 1,100 readers sent in some 6,000 slides, according to editor Russell McKee. From these, 96 slides by 77 amateurs were chosen for the spectacular Department of Natural Resources publication. Speck made the list.

He sent the MNR magazine three slides. The one he liked least was the one MNR chose to print on page 36 - a black swallowtail butterfly emerging from a chrysallis. Although it looks splendid on a screen, its blue-green tones were too subdued and subtle for a newspaper print, and we picked another sample to show you here.