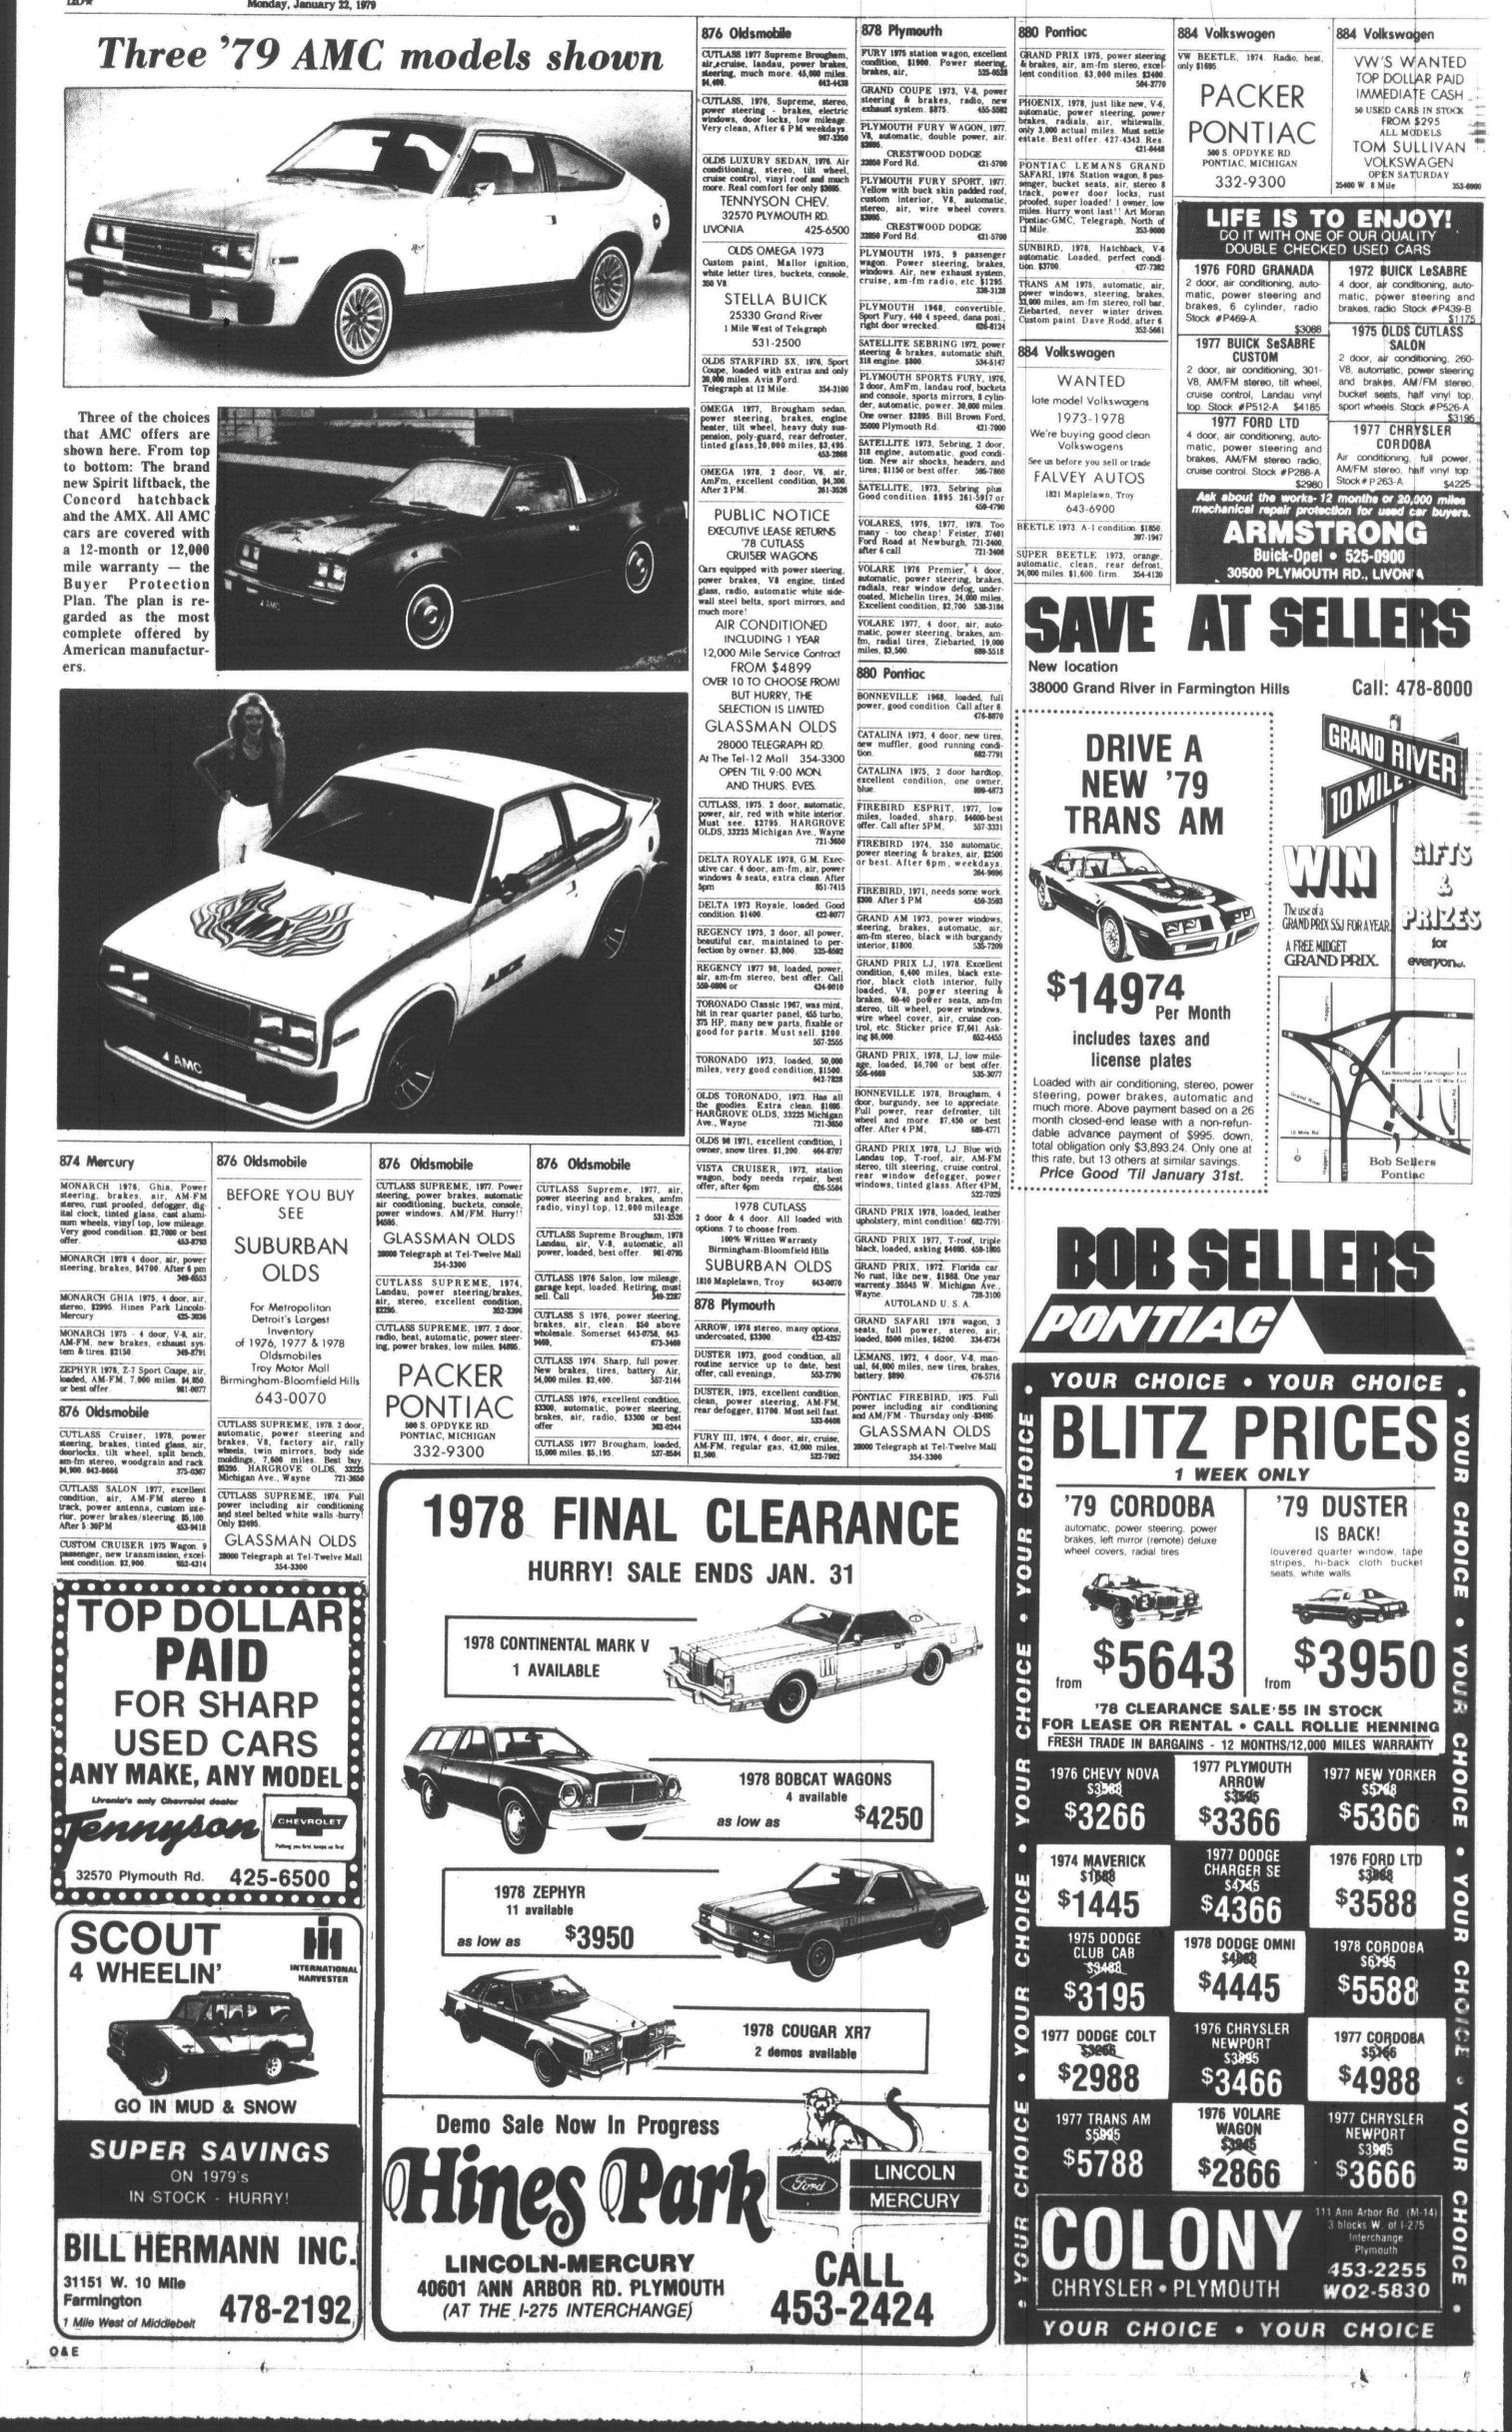

# Building boom is still strong

(8)1979 Suburban Com

#### By DARLENE STINSON

Despite concern over mushrooming growth, 1978 was another record year for housing starts in Canton Township.

"Last year was a record year, and so was 1977 and the year before that,"said chief builling inspector Chuck Thompson. "I really can't remember back that far (when housing starts did not establish a record.)"

According to the building department's annual report, 1,577 single-family homes were built in 1978 compared to the 1,466 built in 1977.

Building permits issued during the first six months of 1978 earned Canton another second place on a list of community housing starts compiled by the Southeast Michigan Council of Governments (SEMCOG).

Of all the communities in southeast Michigan, only Sterling Heights experienced more residential building activity than Canton Township during the six-month period.

**CANTON PLANNER** Jim Kosteva does not expect the building boom to slow down during the next two years.

He says there are 3,000 vacant residential lots in the township that should be ready for home construction by the end of 1980.

The existing vacant lots should keep Canton at its present level of residential construction during the next twoyears even if no new subdivision plats are approved, Kosteva said.