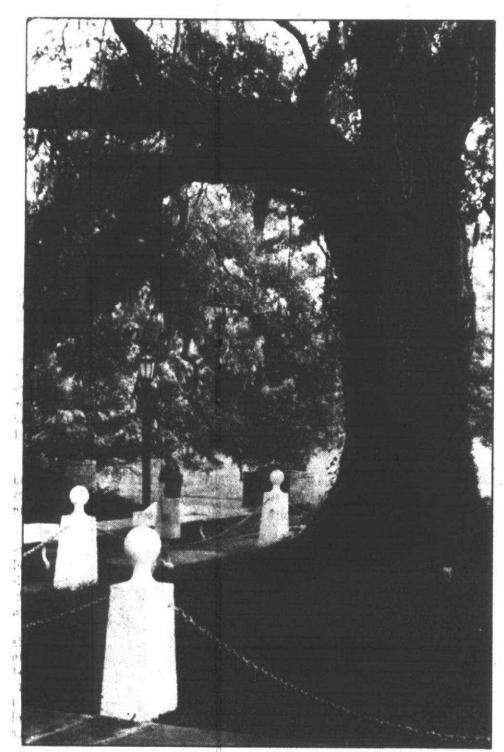

# **Romanticism is part of Cajun charm** is swamplands of southern Louisiana

BAYOU TECHE, LA.-You can't tell history from legend here in Cajun country where Longfellow's immortal lovers, Evangeline and Gabriel, are said to have met under a very live oak tree beside the Bayou Teche.

A statue of Evangeline sits beside nearby St. Martin de Tours Church, above the real tomb of a real woman called Emmeline Labiche, on whose story the legend is based.

Her lover, Louis Arcenaux, is said to have lived in the restored Acadian House which is the centerpiece of the Longfellow-Evangeline State Commemorative Area a few miles away. Louis is Longfellow's Gabriel.

Can this oak really be the same tree? Did Emmeline really die of a broken heart when she learned her lover had married someone else?

Historians may care, but most tours find this romanticism part of the charm of Cajun country, where an ancient French culture has developed over two centuries here in the swamplands of southern Louisiana.

house said to be the former house of Louis Arceneaux-cum-Gabriel, is a beautifully restored two-story brick and clapboard houe buit about 1780 by a French military officer. A 10-foot-wide-veranda runs the 40foot width of the second floor front and back, with all the rooms opening on to this veranda. The house is built around a central chimney, because such homes were taxed by the numbers of chimneys used. It is authentically furnished

and overlooks convincingly 18th century grounds.

(T-4B,S,F,Ro-5B,\*8B)\*\*3C

From the front veranda, a park of live oaks hangs over green grass as far as the eye can see. From the back veranda, you can see the kitchen and gardens, and the low brick wall where slave quarters once stood.

A humbler cottage is used as 'a craftshop near the road that leads back to St. Martin de Tours Church in Martinsville, where Emmeline and the fictional Evangeline are buried, and where the live oak still stands beside Bayous Teche.

The story says that it was under this tree that Evangeline and Gabriel were reunited after years of separation, her tears flowing into the bayous when she learned that Gabriel was married.

Highway 31 leads south to one of the area's most beautiful plantation houses, the Shadow-on-the-Teche, and south again to the coast. Avery Island is off this coast, with its jungle gardens and bird sanctuary. The island is where ta-THE ACADIAN PLANTATION basco sauce originated and is still produced The coastal road, wet during heavy rains, circles back to New Orleans and another kind of Louisiana living. Cajun country living is popular all over this southern city as well, however, and you will find good Cajun cooking in restaurants such as the Bon Ton. The Bon Ton is run by a cajun called Al Pierce, who closes his restaurant down on weekends when he wants to go fishing.