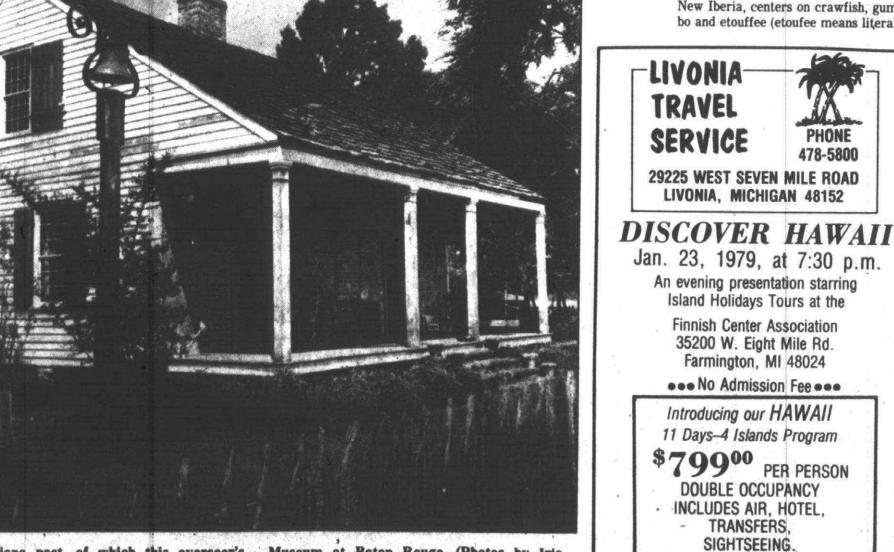

Cajun food here, as at Huvals north in Henderson or Delahousies south in New Iberia, centers on crawfish, gumbo and etouffee (etoufee means literal-

PHONE

L'ouisiana past, of which this overseer's Museum at Baton Rouge. (Photos by Iris