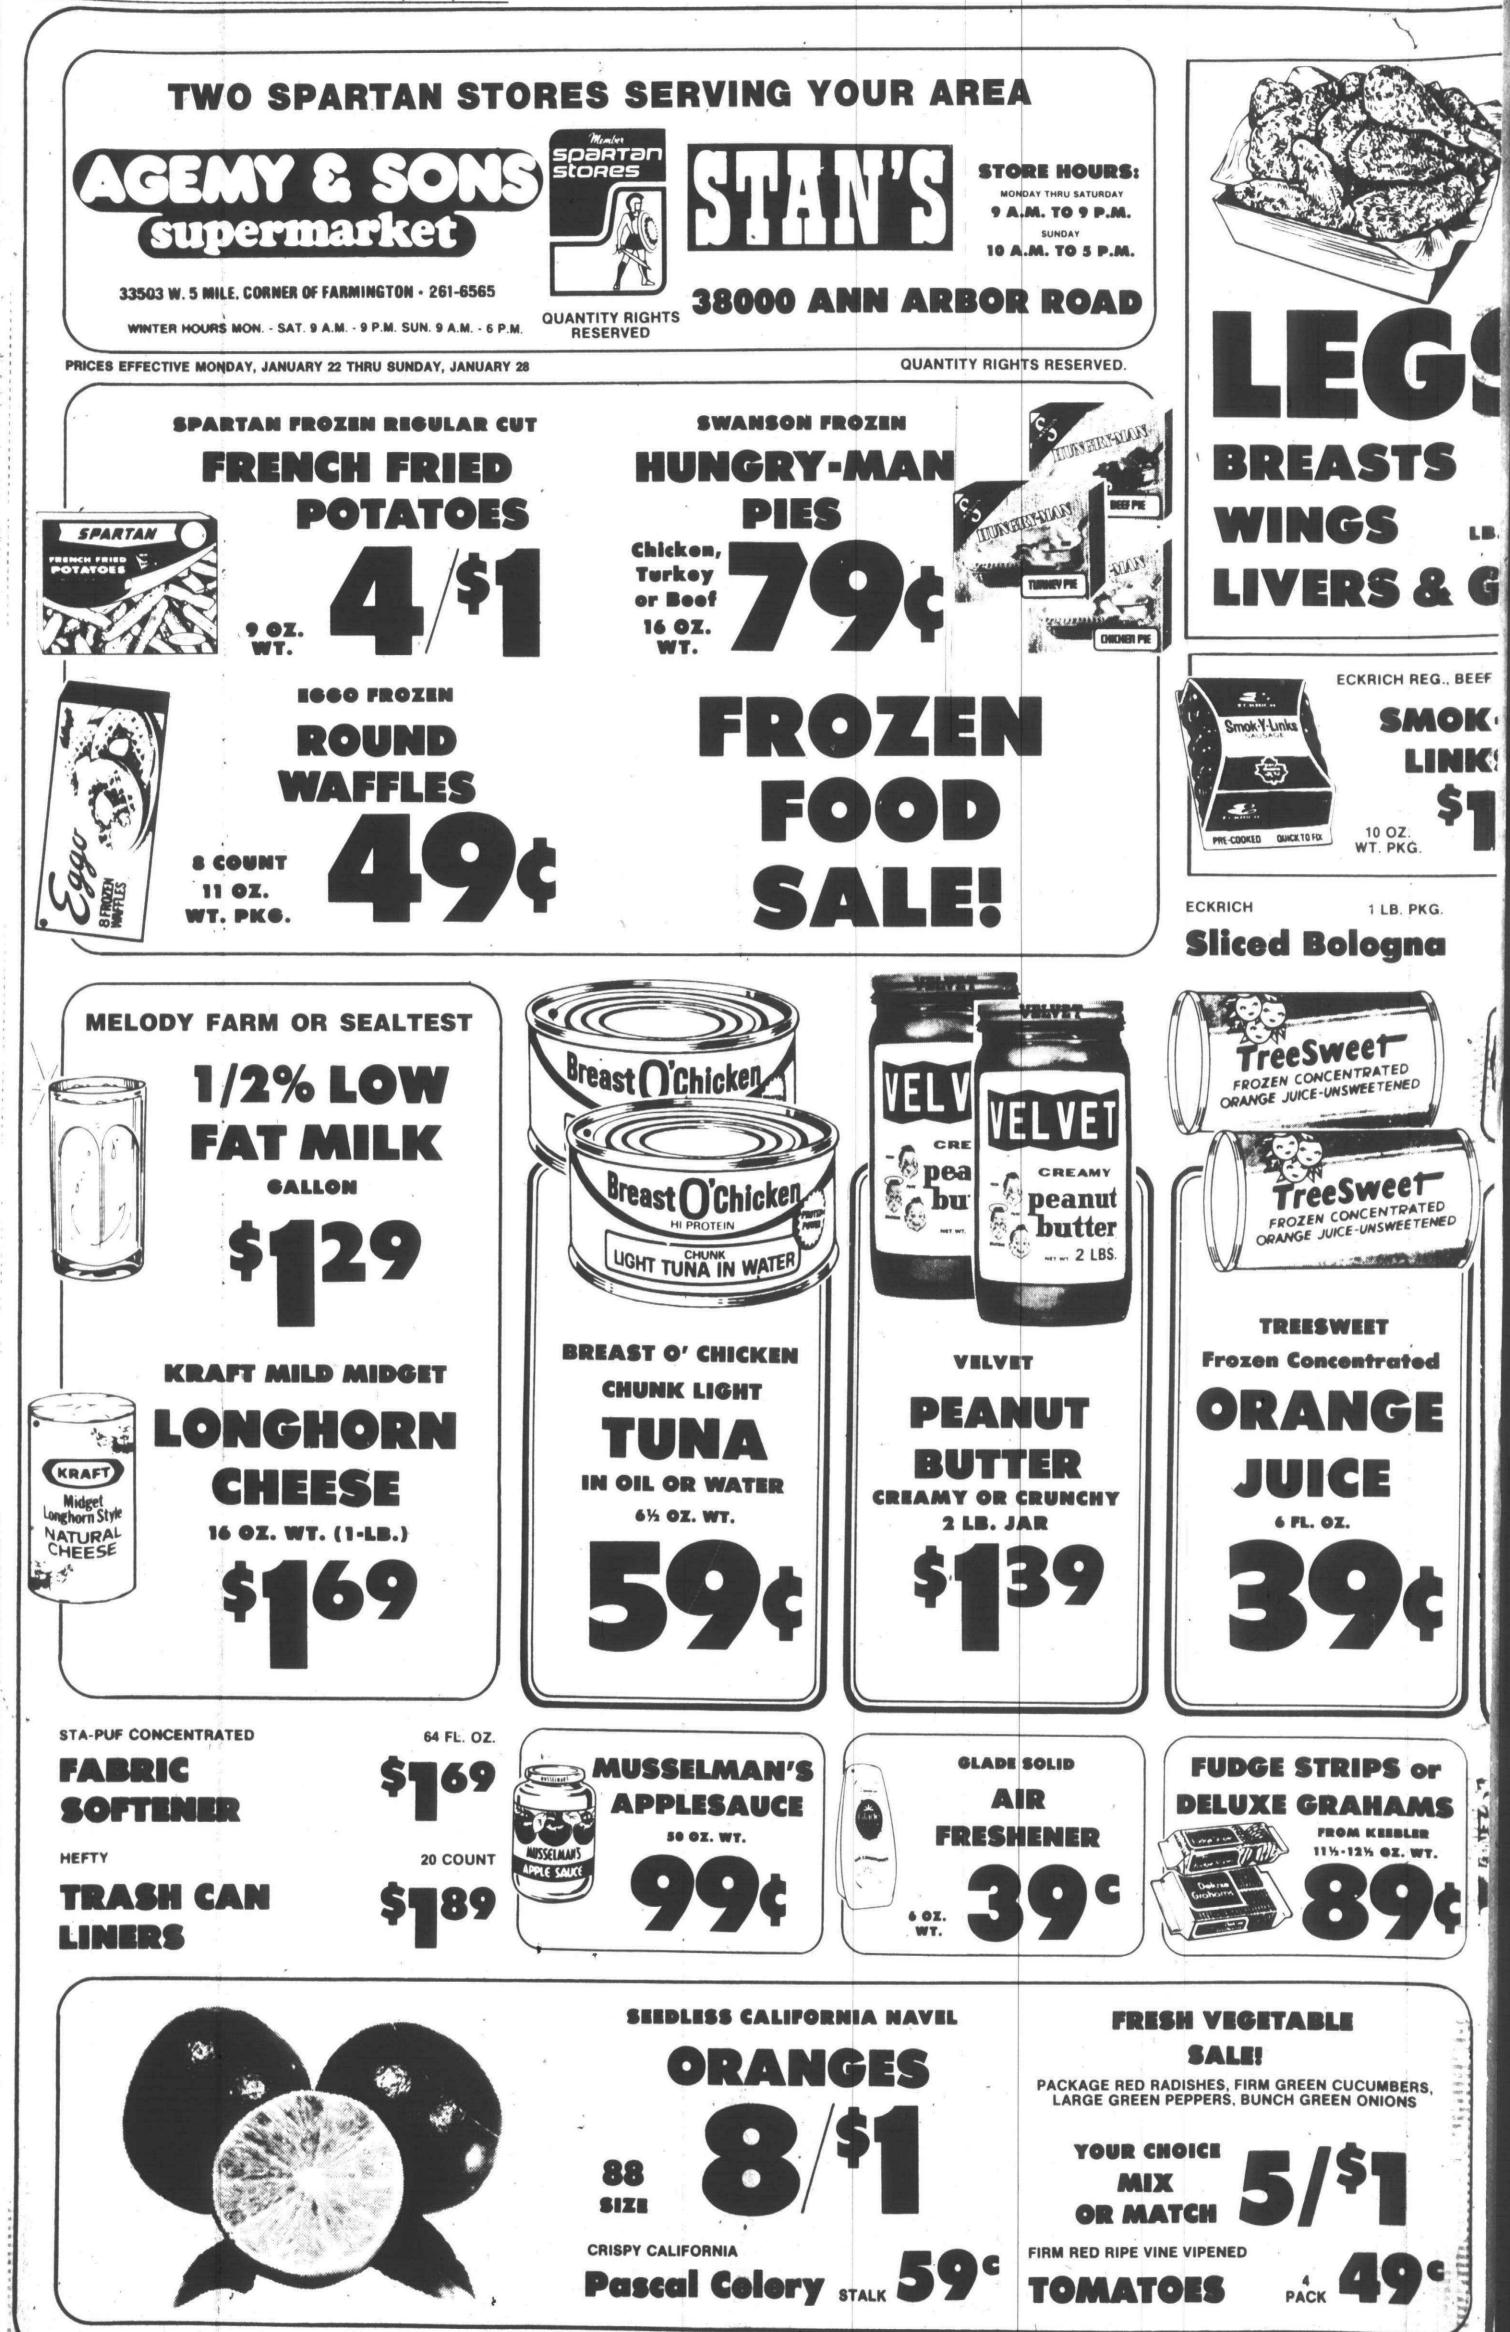

Chicory plant attracts two insects in this nature closeup by Gary Speck.

## Shutterbug captures bugs and buds way up close been hard to come by. He works as a **By LEM MESEE** custodian in Dearborn School Dis-**Outdoors writer**

Short

takes

To the ordinary camera buff, colorful outdoor Michigan means panoramas, landscapes.

Not to Gary Speck, 29, of Canton Township. He moves in close. Very close - close enough to spot an insect on a flower or a butterfly emerging from its chrysallis.

Speck's work earned recognition as among the best in the state when one of his slides was printed in the special January-February issue of The Michigan Natural Resources Magazine.

More than 1,100 readers sent in some 6,000 slides, according to editor Russell McKee. From these, 96 slides by 77 amateurs were chosen for the spectacular Department of Natural Resources publication. Speck made the list.

He sent the MNR magazine three slides. The one he liked least was the one MNR chose to print on page 36 - a black swallowtail butterfly emerging from a chrysallis. Although it looks splendid on a screen, its blue-green tones were too subdued and subtle for a newspaper print, and we picked another sample to show you here.

A spare bedroom serves as his studio for butterfly pictures, but the flower shots are taken outdoors. The accompanying photo shows pretty well how he works.

MNR EDITOR McKee has a little advice for other would-be nature photographers

Gary Speck uses this setup to record the hatching of a butterfly. (Staff photo by Gary Caskey)

"Of course, it's easier to use high speed film, but it's better for quality to use slow speed film, and that's what more of our photographers are now using