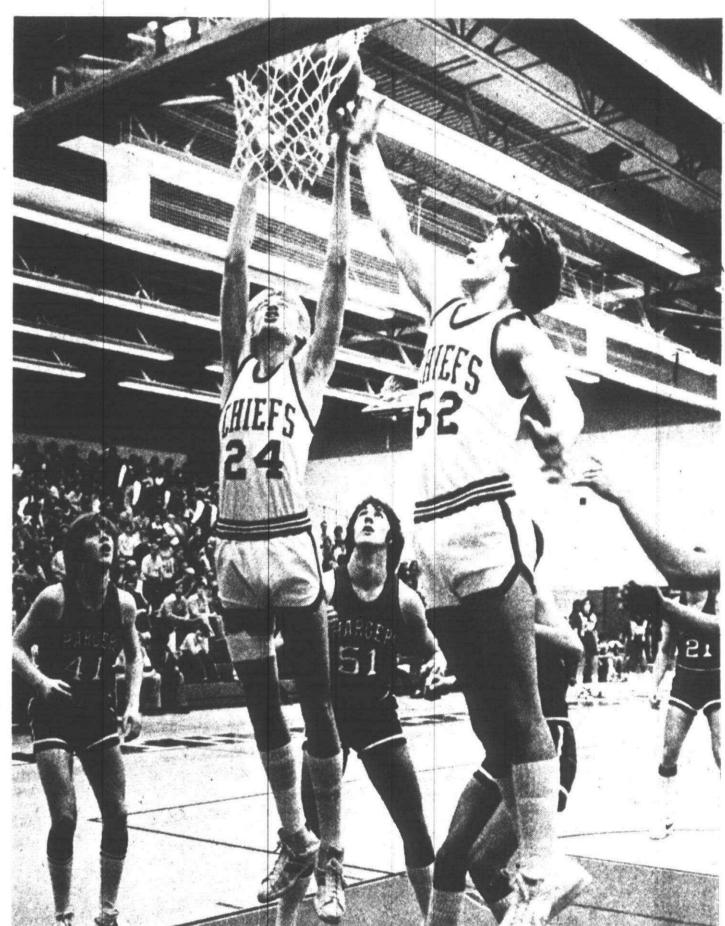

# **Canton crucifies** Churchill, 84-52

## By DENNIS O'CONNOR

Plymouth Canton continued to make a mockery of the Western Six League basketball race, downing its fourth straight league opponent with ease Friday night.

Livonia Churchill was the victim this time, falling 84-52 at the Canton gym.

Chargers face Waterford Mott on Friday.

Canton's victory was just a matter of better shooting, as the Chiefs were never out of control. The hot-shooting Chiefs continued to hit from everywhere on the court in totalling 84 points. Canton hit 35 of 63 shots from the floor (56 per cent) and added 14 of 20 at the charity line.

Canton's strong rebounding performance against 52, to stay in first place in the Western Six League. (Staff photo by Bob Woodring)