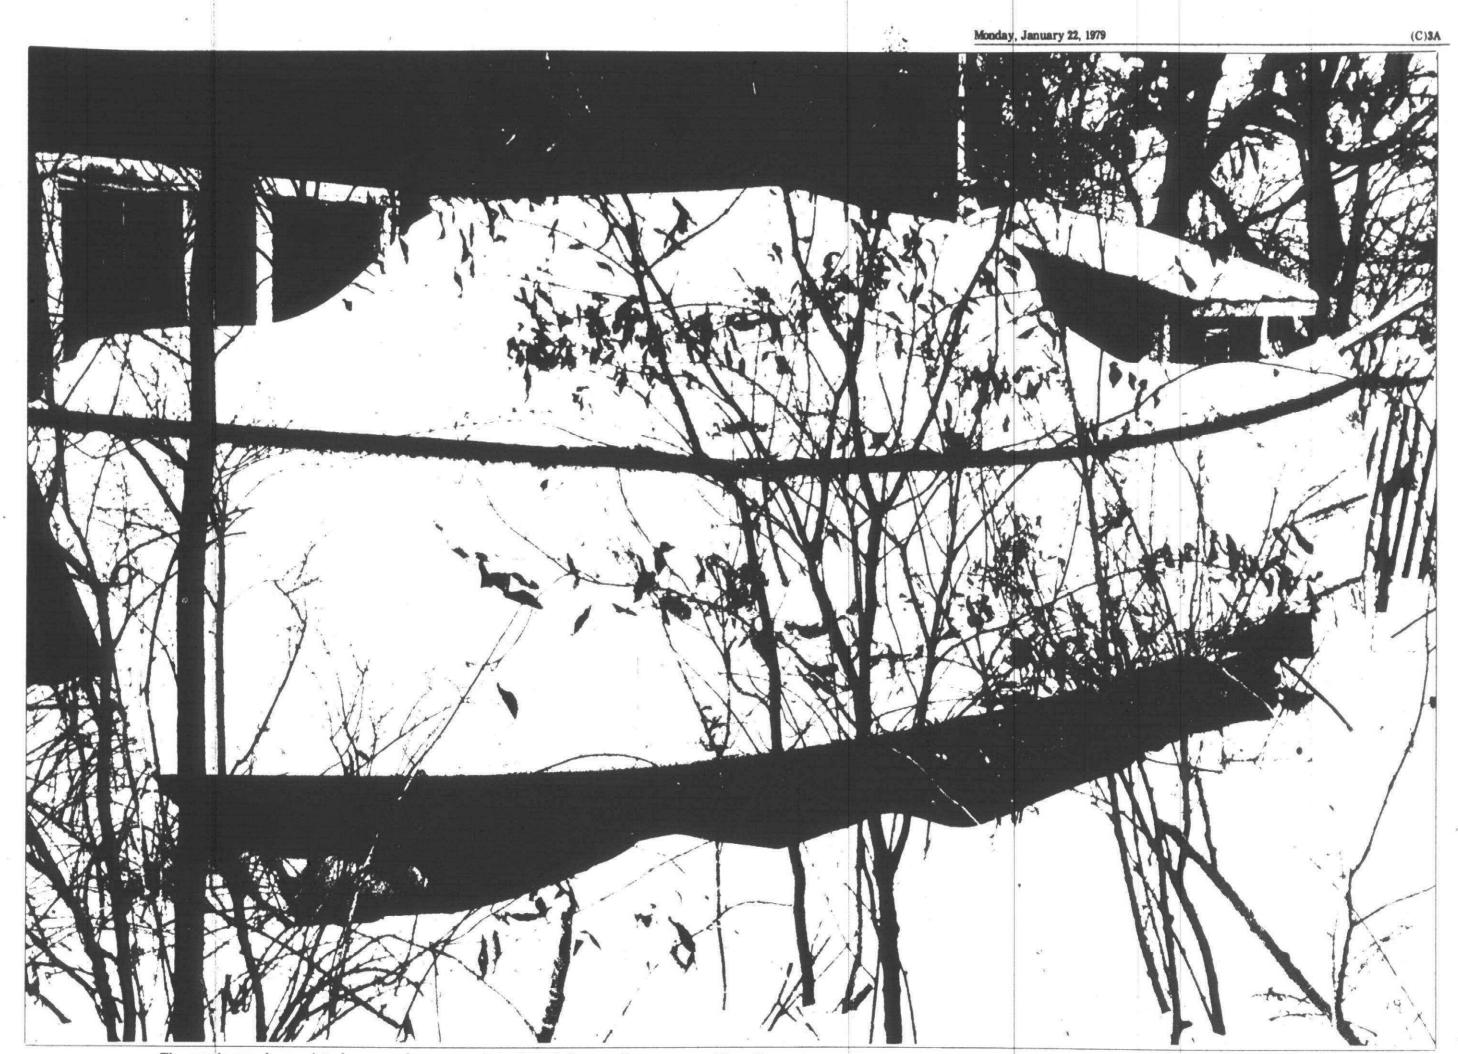

The woods may be a quiet place even in summer, but winter brings to them an unearthly stillness. Here a footbridge covered with snow is undisturbed by so much as a footprint.

# Summer's delights hide beneath winter's cloak

Photos by Cyd Abatt

This picnic table will not see use again for many months. Its only tablecloth is one of snow.

A barbecue serves as a lonely sentinel to summers past and future.