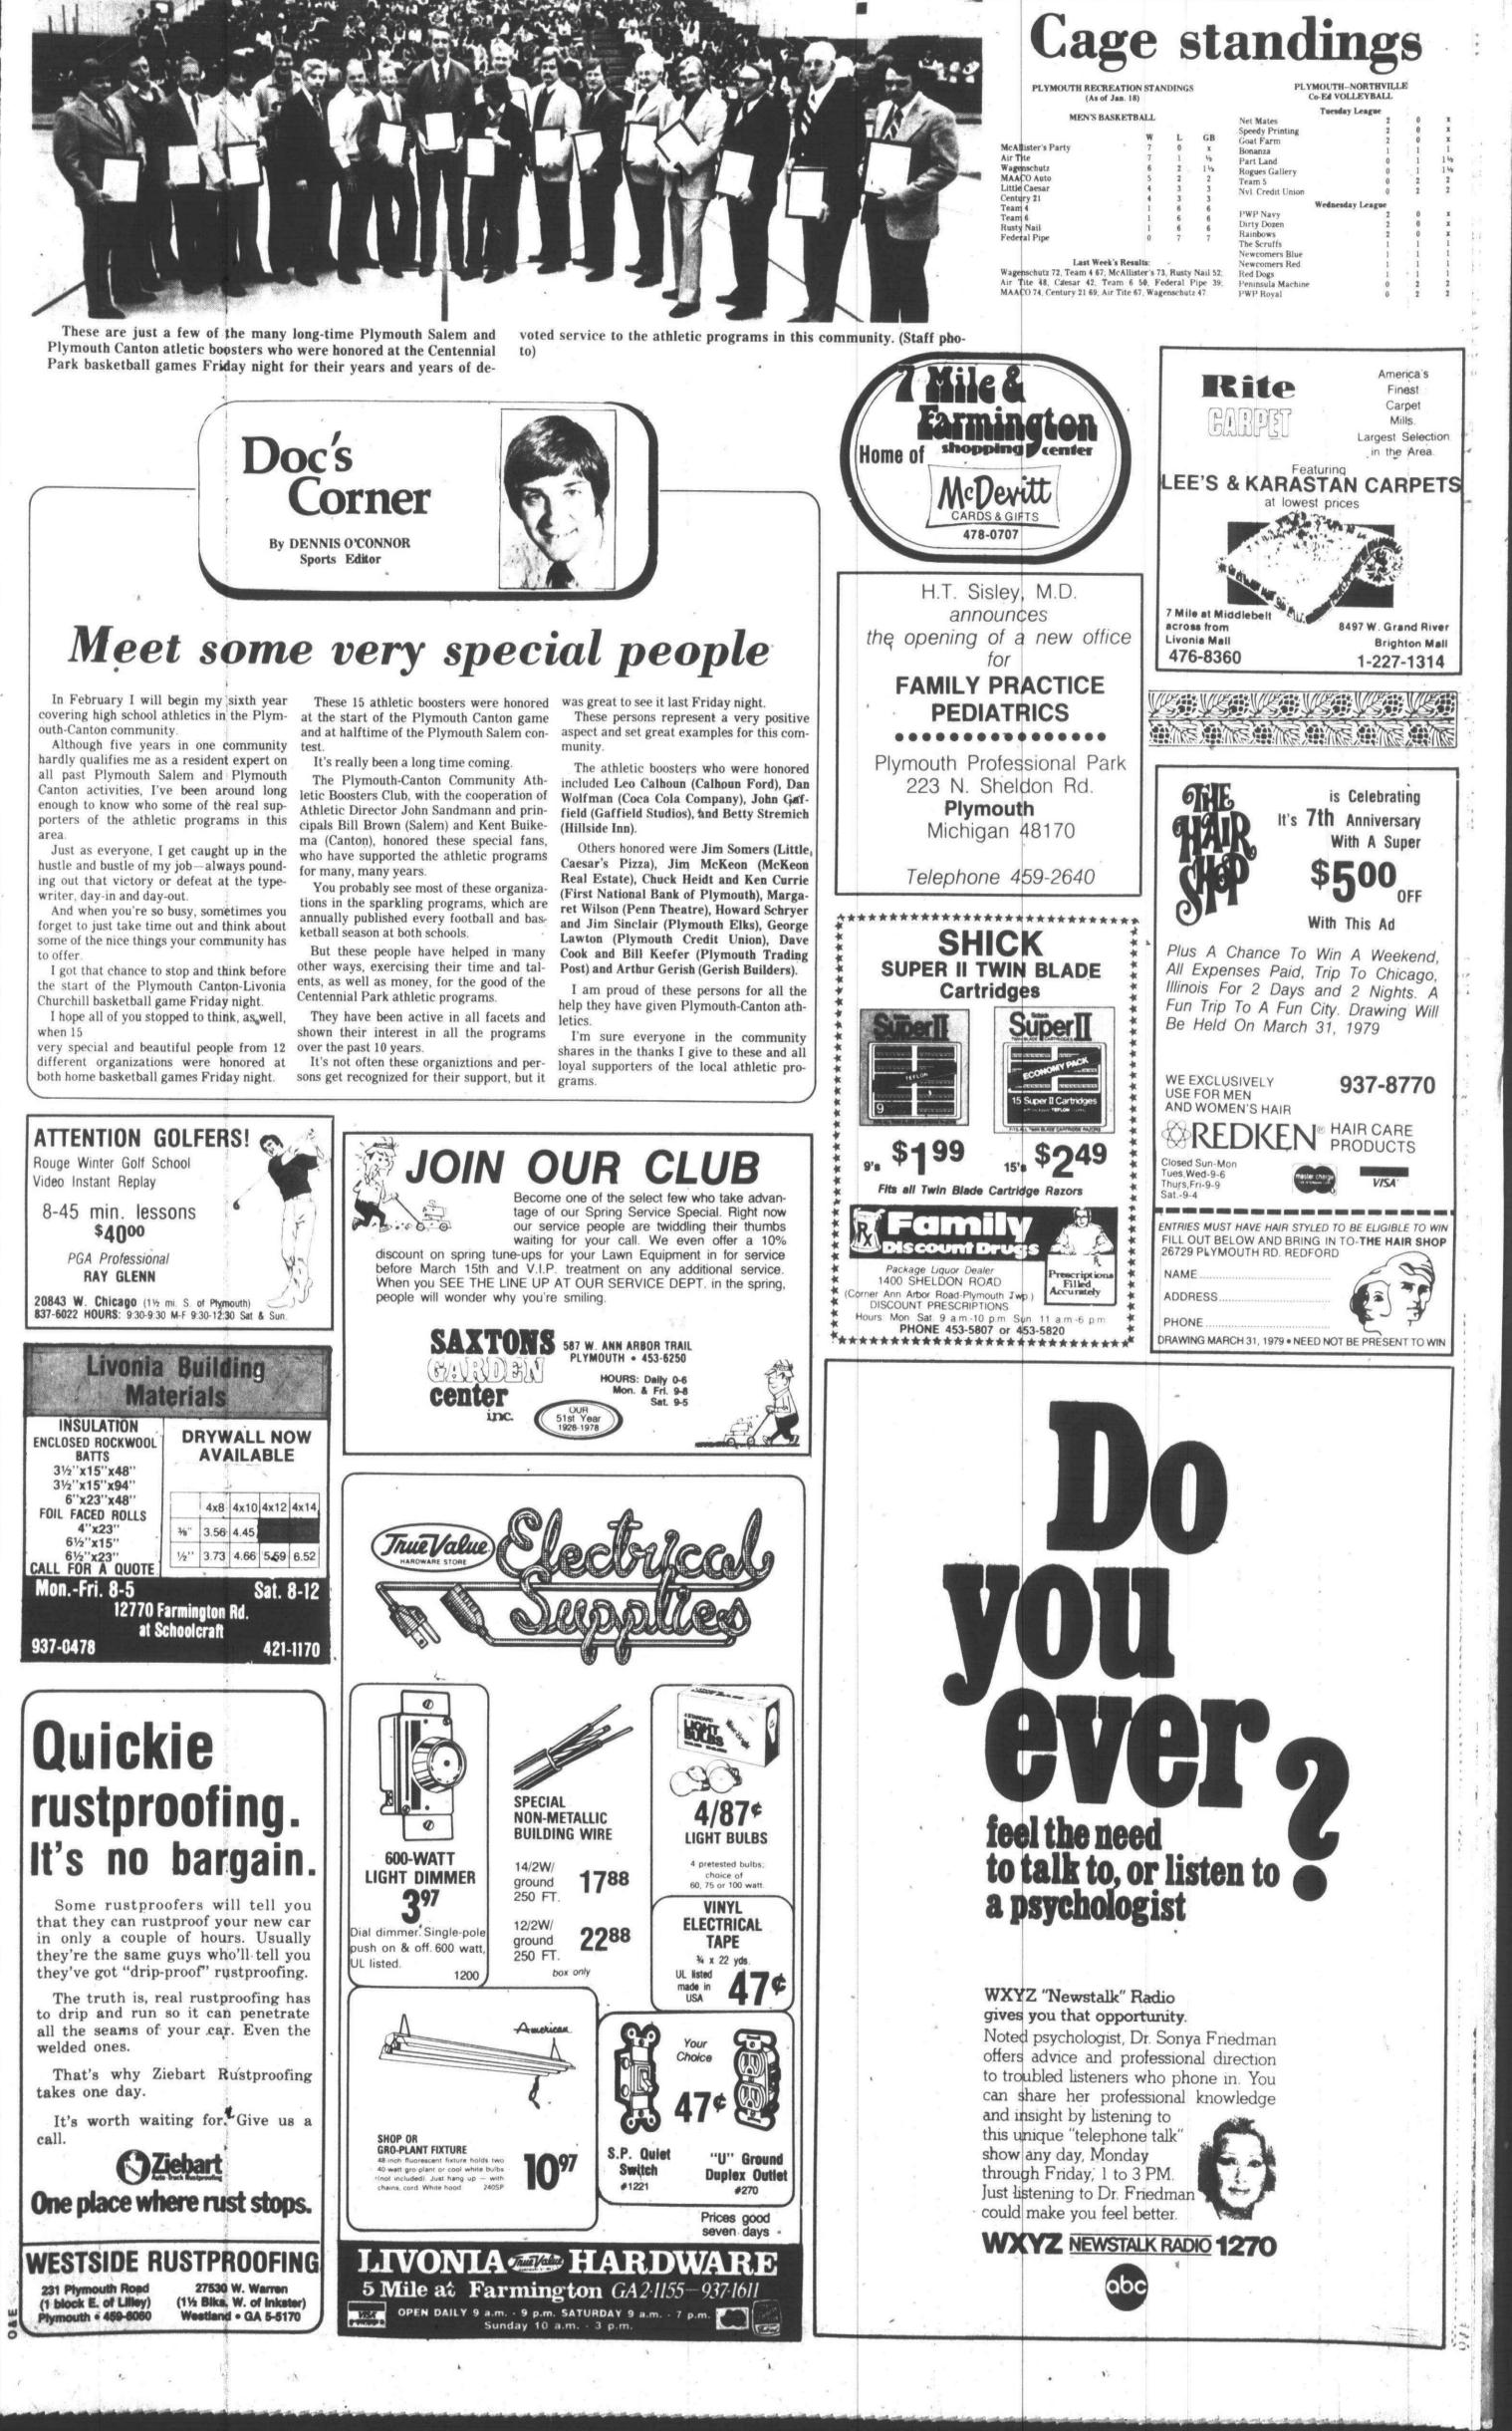

Chicory plant attracts two insects in this nature closeup by Gary Speck.

## Shutterbug captures bugs and buds way up close been hard to come by. He works as a **By LEM MESEE** custodian in Dearborn School Dis-**Outdoors writer**

Short

takes

To the ordinary camera buff, colorful outdoor Michigan means panoramas, landscapes.

Not to Gary Speck, 29, of Canton Township. He moves in close. Very close - close enough to spot an insect on a flower or a butterfly emerging from its chrysallis.

Speck's work earned recognition as among the best in the state when one of his slides was printed in the special January-February issue of The Michigan Natural Resources Magazine.

More than 1,100 readers sent in some 6,000 slides, according to editor Russell McKee. From these, 96 slides by 77 amateurs were chosen for the spectacular Department of Natural Resources publication. Speck made the list.