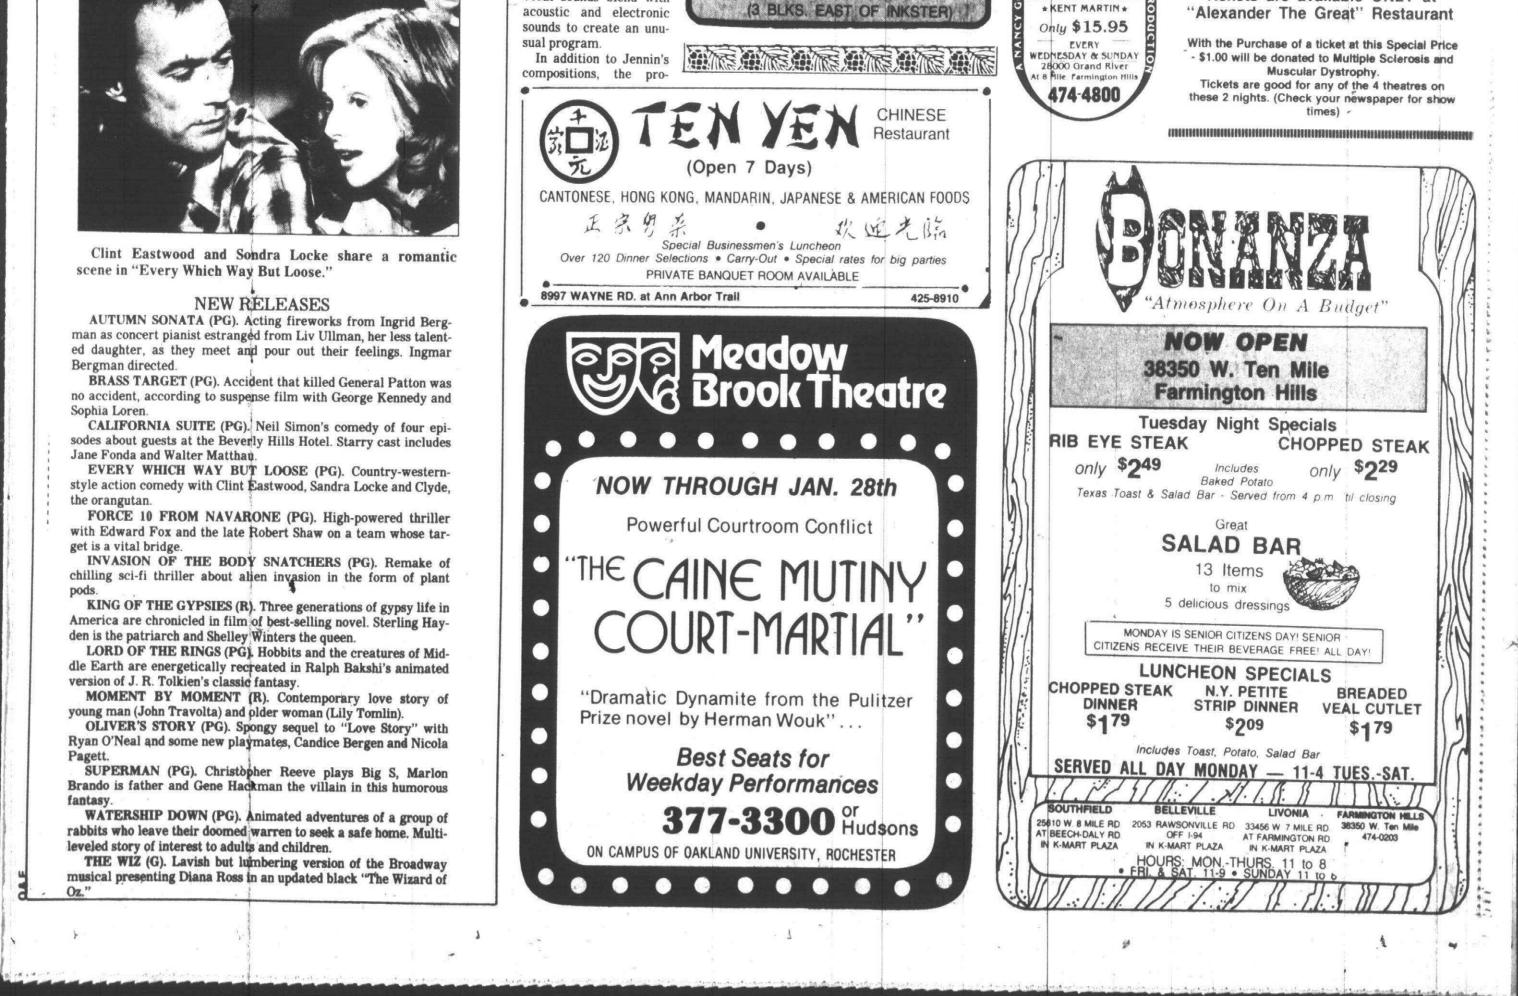

#### By DARLENE STINSON

Despite concern over mushrooming growth, 1978 was another record year for housing starts in Canton Township.

"Last year was a record year, and so was 1977 and the year before that,"said chief builling inspector Chuck Thompson. "I really can't remember back that far (when housing starts did not establish a record.)"

According to the building department's annual report, 1,577 single-family homes were built in 1978 compared to the 1,466 built in 1977.

Building permits issued during the first six months of 1978 earned Canton another second place on a list of community housing starts compiled by the Southeast Michigan Council of Governments (SEMCOG).

Of all the communities in southeast Michigan, only Sterling Heights experienced more residential building activity than Canton Township during the six-month period.

**CANTON PLANNER** Jim Kosteva does not expect the building boom to slow down during the next two years.

He says there are 3,000 vacant residential lots in the township that should be ready for home construction by the end of 1980.

The existing vacant lots should keep Canton at its present level of residential construction during the next twoyears even if no new subdivision plats are approved, Kosteva said.