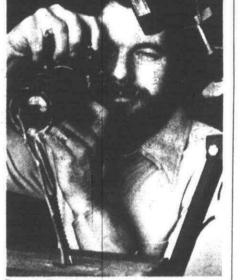

A spare bedroom serves as his studio for butterfly pictures, but the flower shots are taken outdoors. The accompanying photo shows pretty well how he works.

MNR EDITOR McKee has a little advice for other would-be nature photographers

Gary Speck uses this setup to record the hatching of a butterfly. (Staff photo by Gary Caskey)

"Of course, it's easier to use high speed film, but it's better for quality to use slow speed film, and that's what more of our photographers are now using