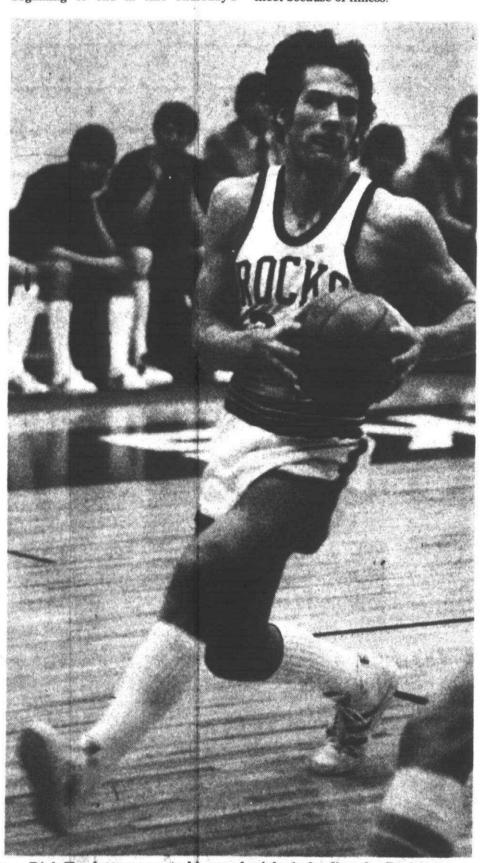

# Sharp Rocks trip Belleville

## **By FRED DeLANO**

For the third time in four seasons, Plymouth Salem is unbeaten after the first 11 of its regular season, pre-tournament basketball games, but now the noose starts to tighten.

The Rocks overwhelmed Suburban Eight foe Belleville in the Salem gym Friday night, 87-51, and at the halfway point in the 12-game league campaign lead the pack at 6-0. Livonia Bentley is 5-1 and Belleville is running third at 4-

**KEVIN KELLIHER**, with 17 points led the Salem attack.

Also in double figures were Rich Hewlett with 16, Bill Thimm with 12 and Matt Etienne with 10. Thimm also led in rebounds with 10. Top scorer for Belleville was Herb Burrus with 17 points