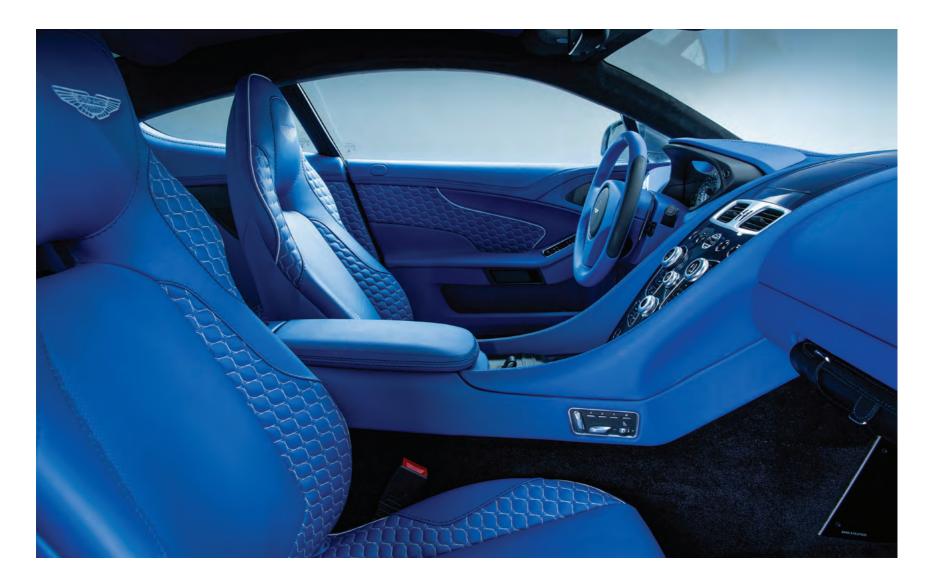

The quality of exterior and interior detailing has always marked out Aston Martin from its rivals. Each of our cars is painted and finished by hand, receiving up to nine applications of paint — a process that takes more than 50 man-hours.

The exterior colours are perfectly complemented by a wide choice of leather trims and finishes. Crafted from the finest materials, these add elegance and luxury to an interior that is supremely comfortable and rewarding to use. Achieving such uncompromised quality is a time-intensive process: it takes more than 40 man-hours to trim each car. Everything you see and touch is of the highest quality. Above all it's unmistakably Aston Martin.