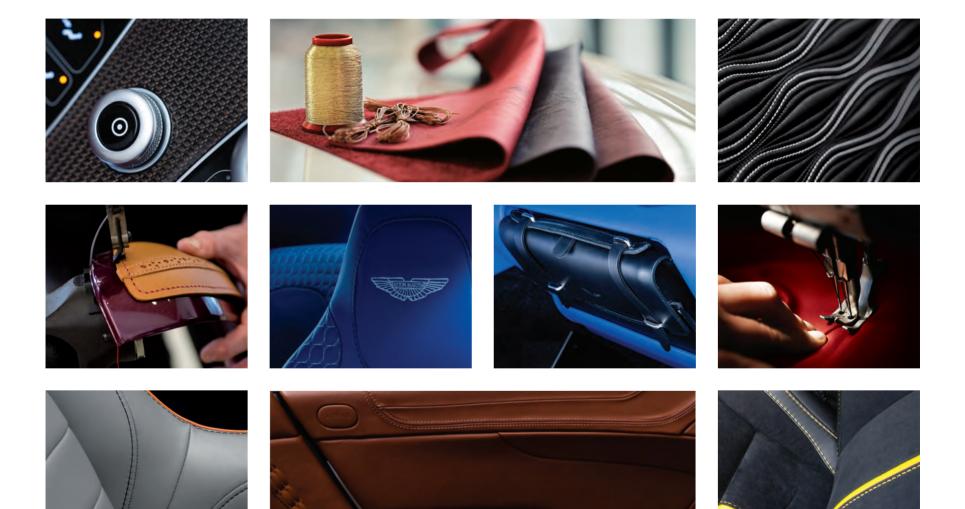

The quality of exterior and interior detailing has always marked out Aston Martin from its rivals. Each of our cars is painted and finished by hand, receiving up to nine applications of paint — a process that takes more than 50 man-hours.

The exterior colours are perfectly complemented by a wide choice of leather trims and finishes. Crafted from the finest materials, these add elegance and luxury to an interior that is supremely comfortable and rewarding to use. Achieving such uncompromised quality is a time-intensive process: it takes more than 40 man-hours to trim each car. Everything you see and touch is of the highest quality. Above all it's unmistakably Aston Martin.