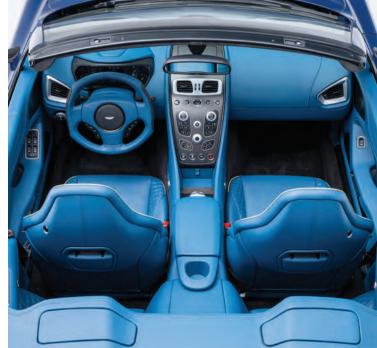

The exterior colours are perfectly complemented by a wide choice of leather trims and finishes. Crafted from the finest materials, these add elegance and luxury to an interior that is supremely comfortable and rewarding to use. Achieving such uncompromised quality is a time-intensive process: it takes more than 40 man-hours to trim each car. Everything you see and touch is of the highest quality. Above all it's unmistakably Aston Martin.

Vanquish Volante shown in Morning Frost White with Chestnut Tan interior.

Jet Black

Onyx Black

Midnight Blue

Silver Fox

Tungsten Silver

Volcano Red

China Grey NEW