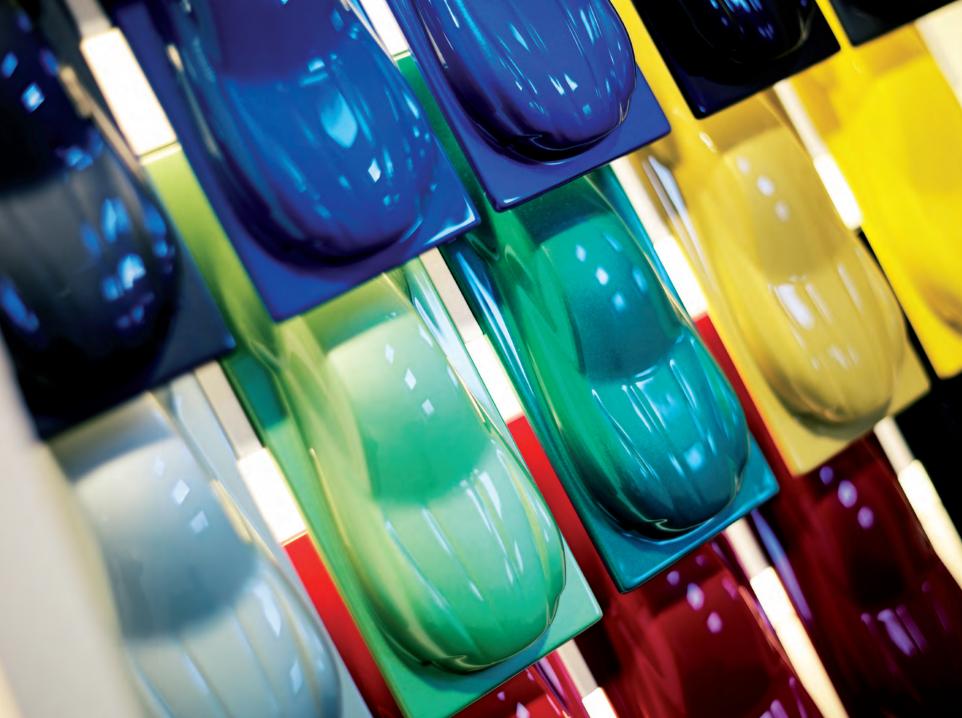

# A WORLD OF ARTISTRY, LUXURY AND CHOICE —

AN EXTENSIVE PALETTE OF EXTERIOR PAINT AND INTERIOR LEATHER AND TRIM COLOURS HAS BEEN CREATED TO MEET THE REQUIREMENTS OF OUR MOST DISCERNING CUSTOMERS. OUR PAINT AND TRIM OPTIONS ARE DIVIDED INTO THREE CATEGORIES — FAST TRACK, CONTEMPORARY AND SPECIAL COLOURS.

### FAST TRACK

An effortless colour palette ranging from solids through to metallics. Our Fast Track range comprises the colours that best represent the core Aston Martin values of technical excellence, supreme confidence, understatement and elegance. As their title suggests, they are the swiftest through our production facility.

### CONTEMPORARY COLOURS Our largest range of exterior colours, where paint technology and trends merge to create both eye catching and subtle visual effects. Stylish, sleek and bold use of metallic and xyrallics are blended resulting in a stunning palette.

#### SPECIAL COLOURS

Our Special colour range offers a more intimate palette of specialist technologies including true Pearls, tri-coats and tinted clear-coats, where the bespoke application at Aston Martin is vital to the production of these extraordinary colours. Whether colours are intensified or neutrals become silky yet rich, the impact of their individual technology pushes the boundaries of paint to create truly striking exteriors. Of course, your Aston Martin can be finished in any colour you wish, perhaps even a unique colour created to your own specification. To explore the full array of colour and material combinations offered by Aston Martin, please visit your preferred dealership or visit www.astonmartin.com/colour-trim for more information.