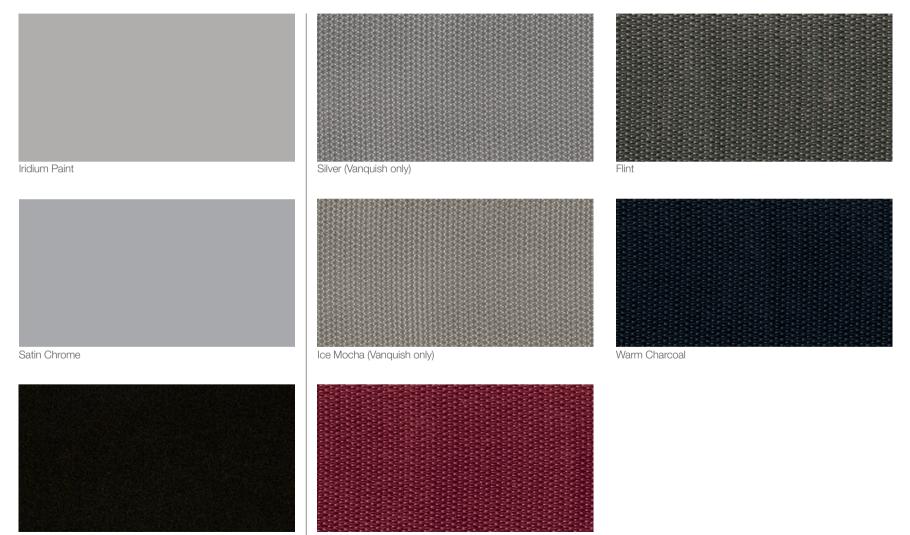

# A WORLD OF ARTISTRY, LUXURY AND CHOICE —

AN EXTENSIVE PALETTE OF EXTERIOR PAINT AND INTERIOR LEATHER AND TRIM COLOURS HAS BEEN CREATED TO MEET THE REQUIREMENTS OF OUR MOST DISCERNING CUSTOMERS. OUR PAINT AND TRIM OPTIONS ARE DIVIDED INTO THREE CATEGORIES — FAST TRACK, CONTEMPORARY AND SPECIAL COLOURS.

## SEAT BELTS

Shadow Bronze (Vanquish only)

Chancellor Red (Vanquish only)

Tamo Ash

Walnut

Bamboo

Mahogany

Twill Carbon-fibre

Herringbone Carbon-fibre (Vanquish only)

Piano Red (Vanquish only)

Cuprum Carbon Fibre NEW

Piano Ice Mocha (Vanquish only)

Cuprum Carbon Fibre Facia

Vanquish facia shown in Piano Black

Black Cherry

Caspian Blue

Parliament Green

Phantom Grey

Bitter Chocolate

Blue Haze

Sandstorm

Lightweight Phantom Grey (Vanquish and V12 Vantage S only)

Chancellor Red

Ice Mocha

Chancellor Red

Cirrus Grey<sup>4</sup>

Moon Shadow

Obsidian Black

Tailor's Grey

## ALCANTARA I CONTEMPORARY

Arctic Blue<sup>4</sup>

Bitter Chocolate<sup>4</sup>

Light Tan

Ice Mocha4

Pure Black<sup>4</sup>

Tan Blend<sup>3, 4</sup>

 Available on Cygnet, Vanquish and Rapide Headliner only
Not available on Roadsters or Volantes

Black

Atlantic Blue

Burgundy

Bitter Chocolate

Rapide S in Volcano Red.