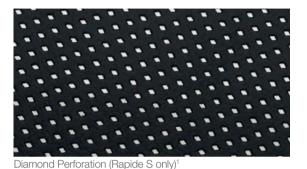

True Teal NEW

Indented Leather<sup>1</sup>

Micro Perforation (Vanquish only)<sup>1</sup>

Semi Aniline<sup>2</sup>

Hourglass Quilted Leather (Vanquish only)1

Red Duotone Perforation (Rapide S only)

White Duotone Perforation (Rapide S only NEW)