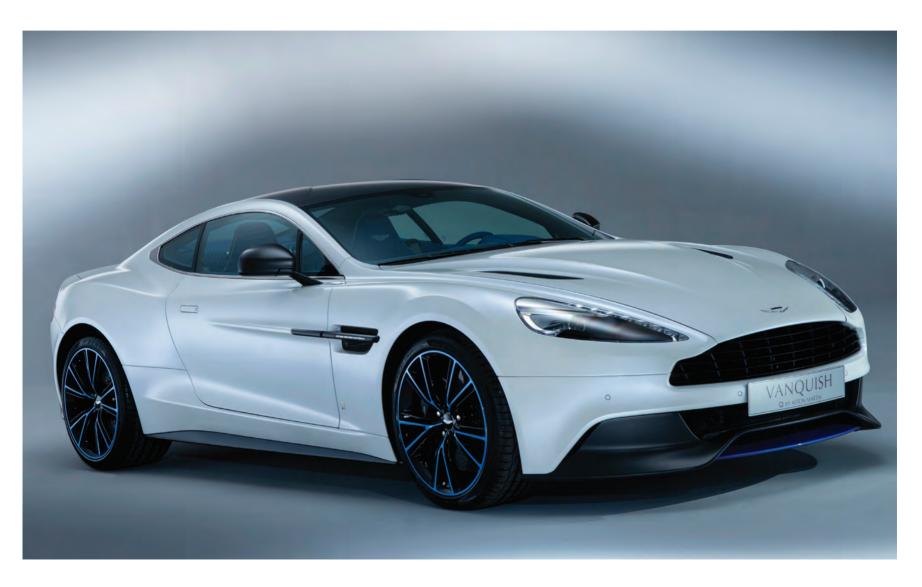

Vanquish Volante shown in Morning Frost White with Chestnut Tan interior.

Jet Black

Onyx Black

Midnight Blue

Silver Fox

Tungsten Silver

Volcano Red

China Grey NEW