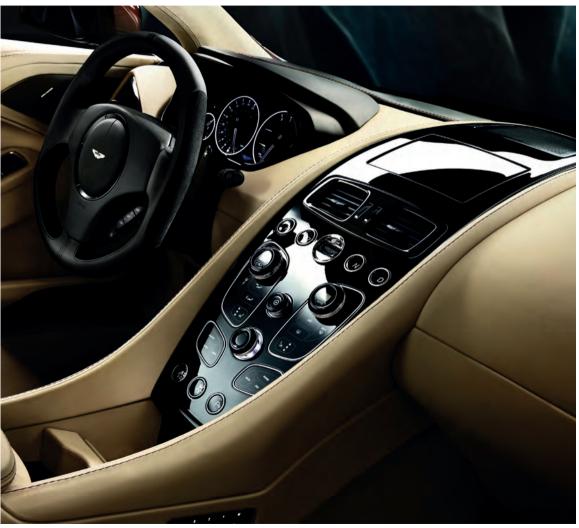

The exterior colours are perfectly complemented by a wide choice of leather trims and finishes. Crafted from the finest materials, these add elegance and luxury to an interior that is supremely comfortable and rewarding to use. Achieving such uncompromised quality is a time-intensive process: it takes more than 40 man-hours to trim each car. Everything you see and touch is of the highest quality. Above all it's unmistakably Aston Martin.

## LEATHER I CONTEMPORARY

Aurora Blue

Madagascar Orange

Bitter Chocolate

Blue Haze

Kestrel Tan

Sandstorm

lvory