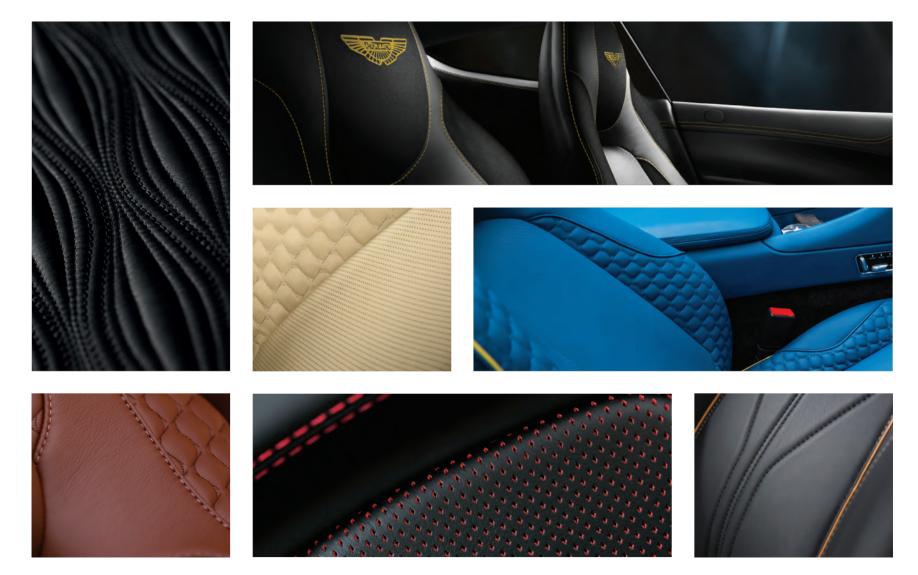

The exterior colours are perfectly complemented by a wide choice of leather trims and finishes. Crafted from the finest materials, these add elegance and luxury to an interior that is supremely comfortable and rewarding to use. Achieving such uncompromised quality is a time-intensive process: it takes more than 40 man-hours to trim each car. Everything you see and touch is of the highest quality. Above all it's unmistakably Aston Martin.

Obsidian Black

Dark Mocha

Iron Ore Red

Baltic Blue

Parliament Green

Phantom Grey

Spicy Red

## LEATHER I CONTEMPORARY

Aurora Blue

Madagascar Orange

Bitter Chocolate

Blue Haze

Kestrel Tan

Sandstorm

lvory