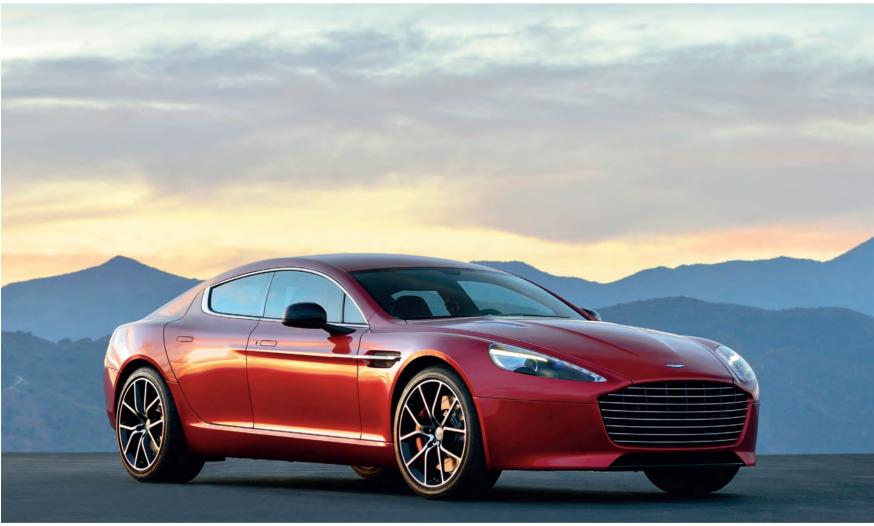

Piano Red (Vanquish only)



Cuprum Carbon Fibre NEW



Piano Ice Mocha (Vanquish only)





Cuprum Carbon Fibre Facia

Vanquish facia shown in Piano Black







Black Cherry

Caspian Blue



Parliament Green



Phantom Grey







Bitter Chocolate

Blue Haze



Sandstorm



Lightweight Phantom Grey (Vanquish and V12 Vantage S only)



Chancellor Red



Ice Mocha







Chancellor Red

Cirrus Grey<sup>4</sup>



Moon Shadow



Obsidian Black



Tailor's Grey

## ALCANTARA I CONTEMPORARY







Arctic Blue<sup>4</sup>

Bitter Chocolate<sup>4</sup>



Light Tan



Ice Mocha4



Pure Black<sup>4</sup>





Tan Blend<sup>3, 4</sup>

 Available on Cygnet, Vanquish and Rapide Headliner only
Not available on Roadsters or Volantes





Black



Atlantic Blue



Burgundy





Bitter Chocolate



Rapide S in Volcano Red.

# Q BY ASTON MARTIN

ASTON MARTIN IS A NAME HERALDING FROM EMOTIONALLY ENGAGING DESIGN, CRAFTSMANSHIP, INNOVATION AND ATTENTION TO DETAIL. WE OFFER AN EXTENSIVE PALETTE OF PAINT, LEATHER AND TRIM FINISHES AS WELL AS A WIDE RANGE OF OPTIONS AVAILABLE ON ALL CONTEMPORARY MODELS.

However for some this is simply not enough. Q by Aston Martin, our ultimate personalisation service, allows you to finish your car in a way that reflects your taste, lifestyle and personality. From a one-off design capturing your imagination to personalised interior detailing — on your new car — our expert Q by Aston Martin team is here to help guide you in the design, craft and hand-finishing of your car to your precise requirements.

To find out more information visit www.astonmartin.co