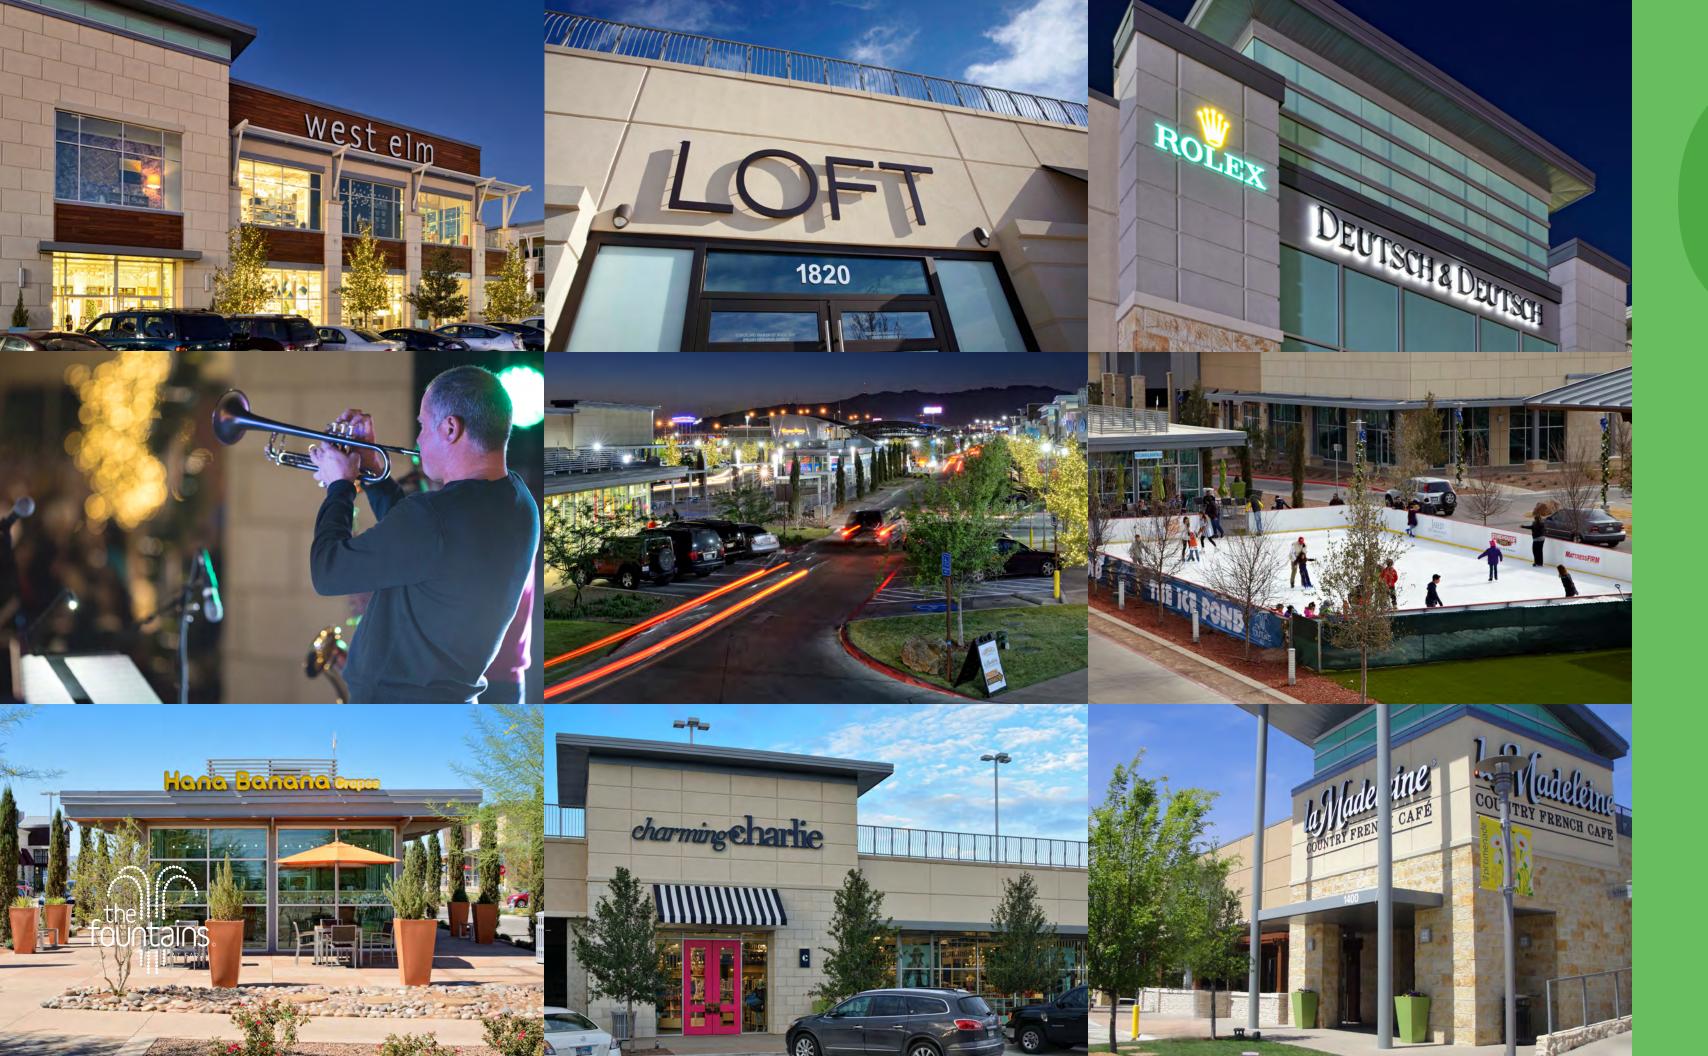

### **Shopping Is A Recreational Pastime**

The Fountains at Farah is a one of a kind, premier, power-lifestyle shopping center that offers fresh, name-brand boutiques, upscale home furnishings and some of the country's most fashionable dining experiences. The center offers 600,000 square feet of space in one of the country's most unique shopping venues.

The pedestrian-friendly center is an open-air setting with numerous cascading fountains, entertainment areas, patio dining, as well as covered parking. The event portion of the The Fountains is centered around an outdoor amphitheater and main event lawn perfect for evening concerts, day time fashion shows, and seasonal community events. During the Holiday Season, the center has an outdoor ice rink underneath a 40 foot outdoor Christmas tree, completing the picture of a truly unique Texas shopping experience.