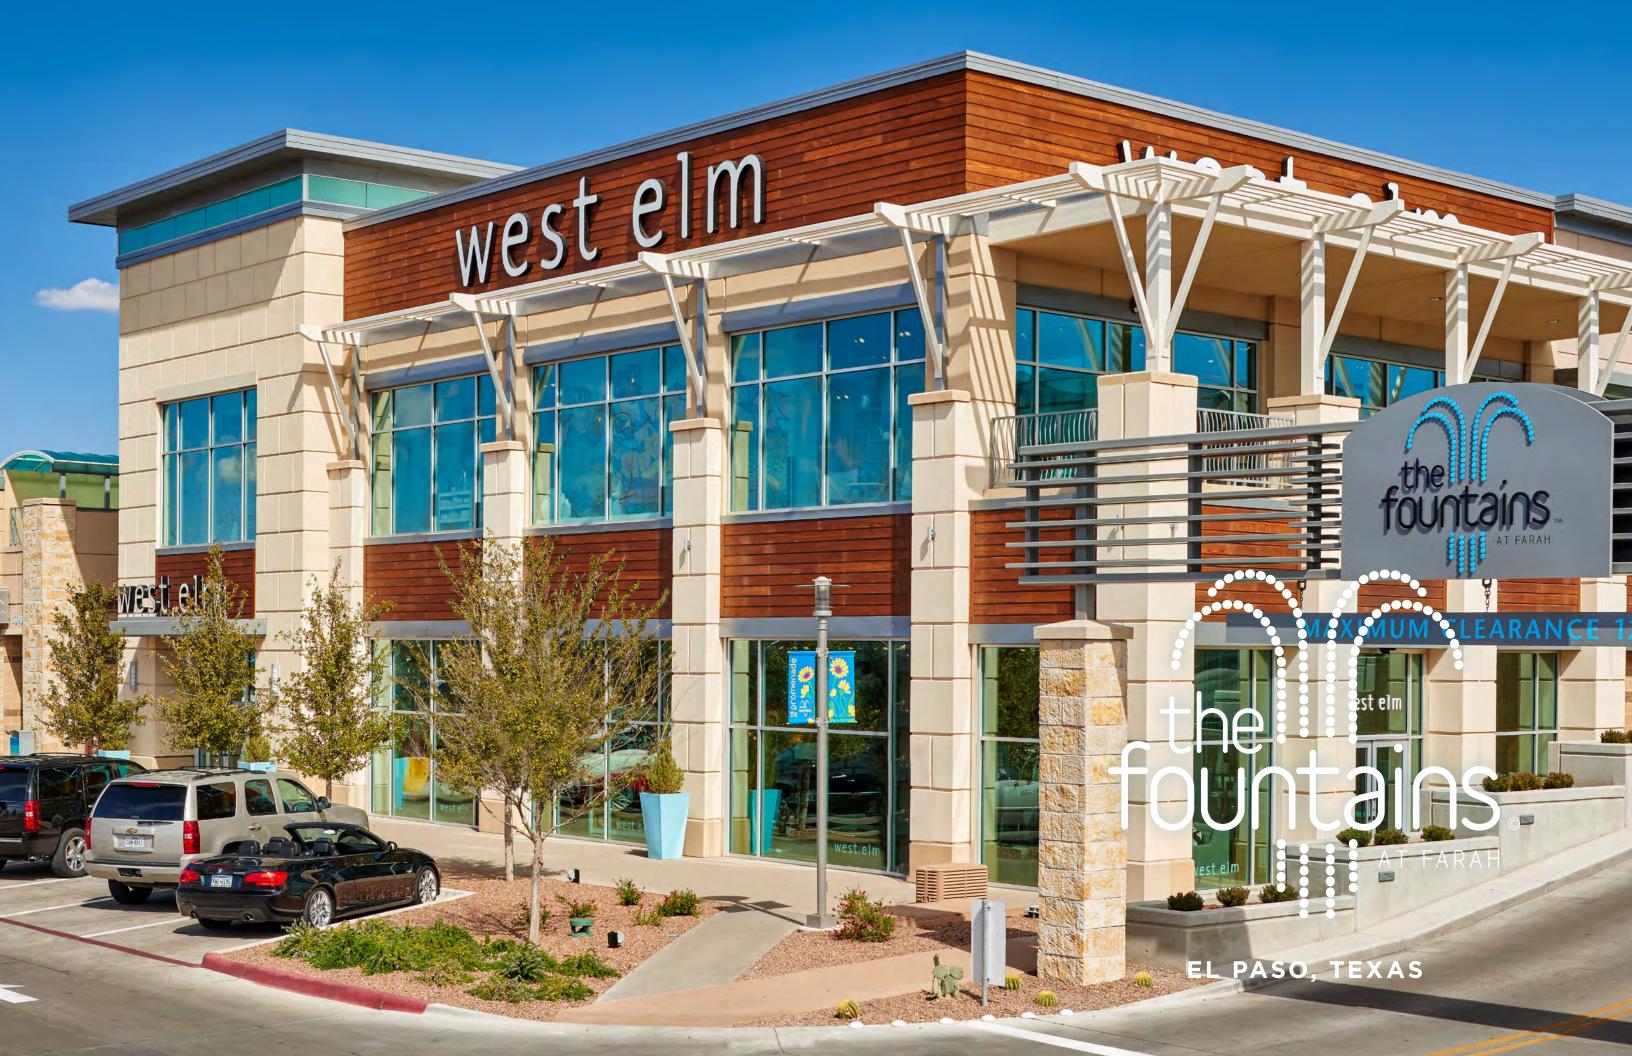

The outdoor, power-lifestyle shopping center is located on I-10 across from Cielo Vista Mall which generates some of the highest sales per square foot in the Southwest. In addition, I-10, which connects Jacksonville, Florida to Los Angeles, California, has 250,000 cars that pass daily by The Fountains at Farah. This unique shopping center has over 600,000 square feet of retail and restaurant space with upscale merchants from West Elm, Nordstrom Rack and LOFT, to desirable restaurant venues such as Kona Grill, La Madeleine and Grimaldi's.

### **Shopping Is A Recreational Pastime**

The Fountains at Farah is a one of a kind, premier, power-lifestyle shopping center that offers fresh, name-brand boutiques, upscale home furnishings and some of the country's most fashionable dining experiences. The center offers 600,000 square feet of space in one of the country's most unique shopping venues.

The pedestrian-friendly center is an open-air setting with numerous cascading fountains, entertainment areas, patio dining, as well as covered parking. The event portion of the The Fountains is centered around an outdoor amphitheater and main event lawn perfect for evening concerts, day time fashion shows, and seasonal community events. During the Holiday Season, the center has an outdoor ice rink underneath a 40 foot outdoor Christmas tree, completing the picture of a truly unique Texas shopping experience.