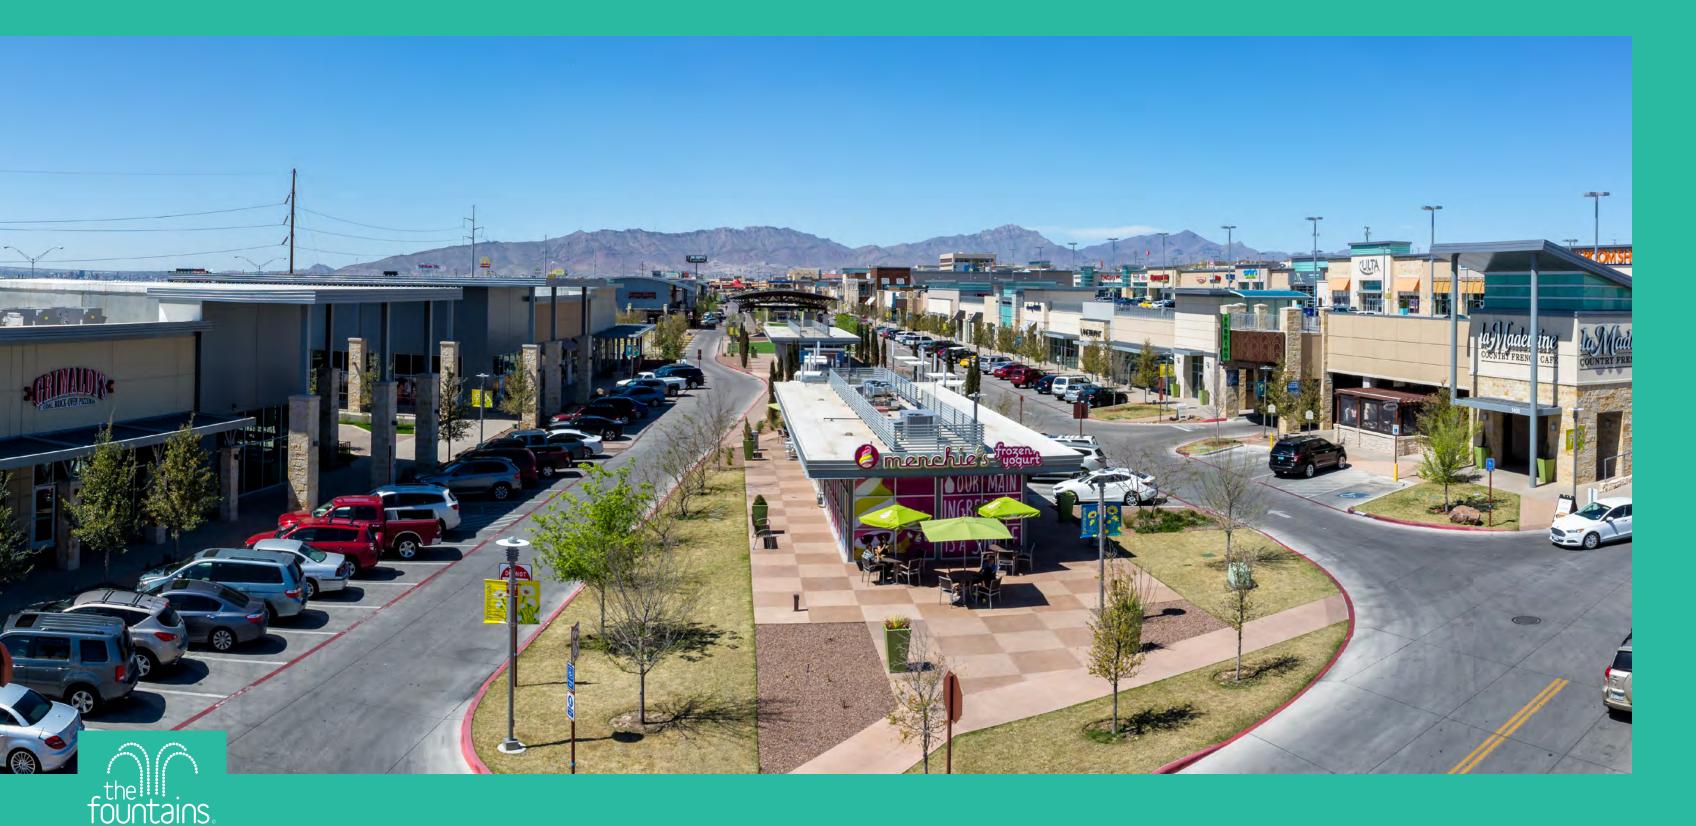

The outdoor, power-lifestyle shopping center is located on I-10 across from Cielo Vista Mall which generates some of the highest sales per square foot in the Southwest. In addition, I-10, which connects Jacksonville, Florida to Los Angeles, California, has 250,000 cars that pass daily by The Fountains at Farah. This unique shopping center has over 600,000 square feet of retail and restaurant space with upscale merchants from West Elm, Nordstrom Rack and LOFT, to desirable restaurant venues such as Kona Grill, La Madeleine and Grimaldi's.

### **Shopping Is A Recreational Pastime**

The Fountains at Farah is a one of a kind, premier, power-lifestyle shopping center that offers fresh, name-brand boutiques, upscale home furnishings and some of the country's most fashionable dining experiences. The center offers 600,000 square feet of space in one of the country's most unique shopping venues.

The pedestrian-friendly center is an open-air setting with numerous cascading fountains, entertainment areas, patio dining, as well as covered parking. The event portion of the The Fountains is centered around an outdoor amphitheater and main event lawn perfect for evening concerts, day time fashion shows, and seasonal community events. During the Holiday Season, the center has an outdoor ice rink underneath a 40 foot outdoor Christmas tree, completing the picture of a truly unique Texas shopping experience.