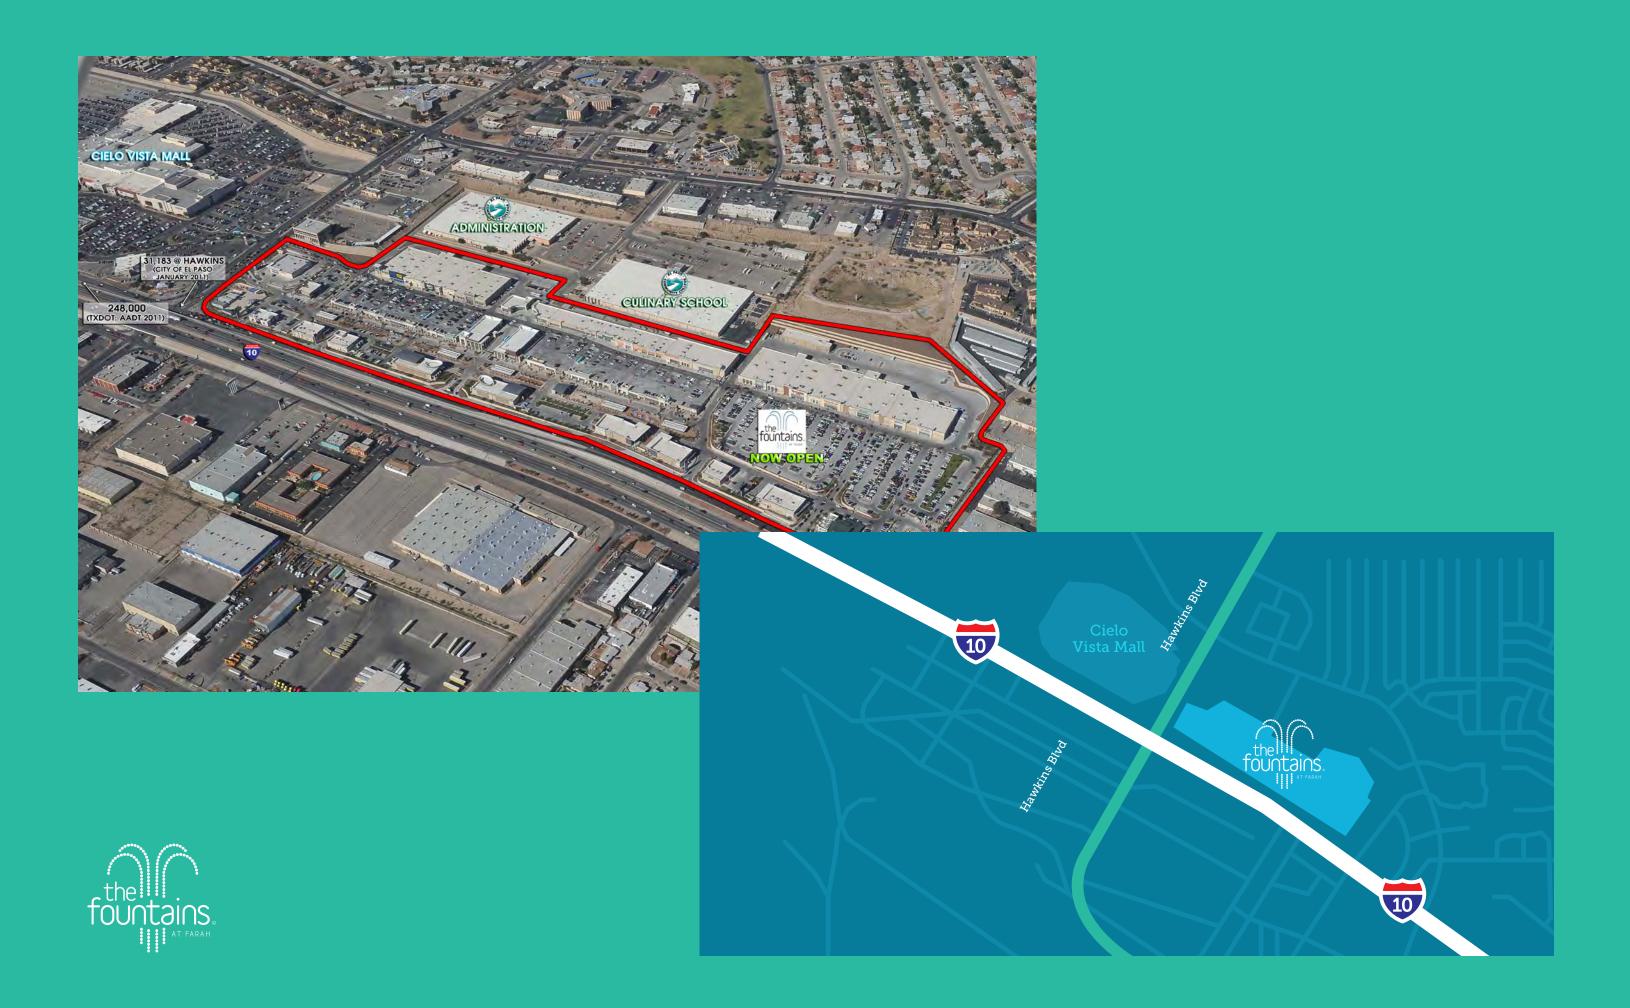

The outdoor, power-lifestyle shopping center is located on I-10 across from Cielo Vista Mall which generates some of the highest sales per square foot in the Southwest. In addition, I-10, which connects Jacksonville, Florida to Los Angeles, California, has 250,000 cars that pass daily by The Fountains at Farah. This unique shopping center has over 600,000 square feet of retail and restaurant space with upscale merchants from West Elm, Nordstrom Rack and LOFT, to desirable restaurant venues such as Kona Grill, La Madeleine and Grimaldi's.

### **Shopping Is A Recreational Pastime**

The Fountains at Farah is a one of a kind, premier, power-lifestyle shopping center that offers fresh, name-brand boutiques, upscale home furnishings and some of the country's most fashionable dining experiences. The center offers 600,000 square feet of space in one of the country's most unique shopping venues.

The pedestrian-friendly center is an open-air setting with numerous cascading fountains, entertainment areas, patio dining, as well as covered parking. The event portion of the The Fountains is centered around an outdoor amphitheater and main event lawn perfect for evening concerts, day time fashion shows, and seasonal community events. During the Holiday Season, the center has an outdoor ice rink underneath a 40 foot outdoor Christmas tree, completing the picture of a truly unique Texas shopping experience.