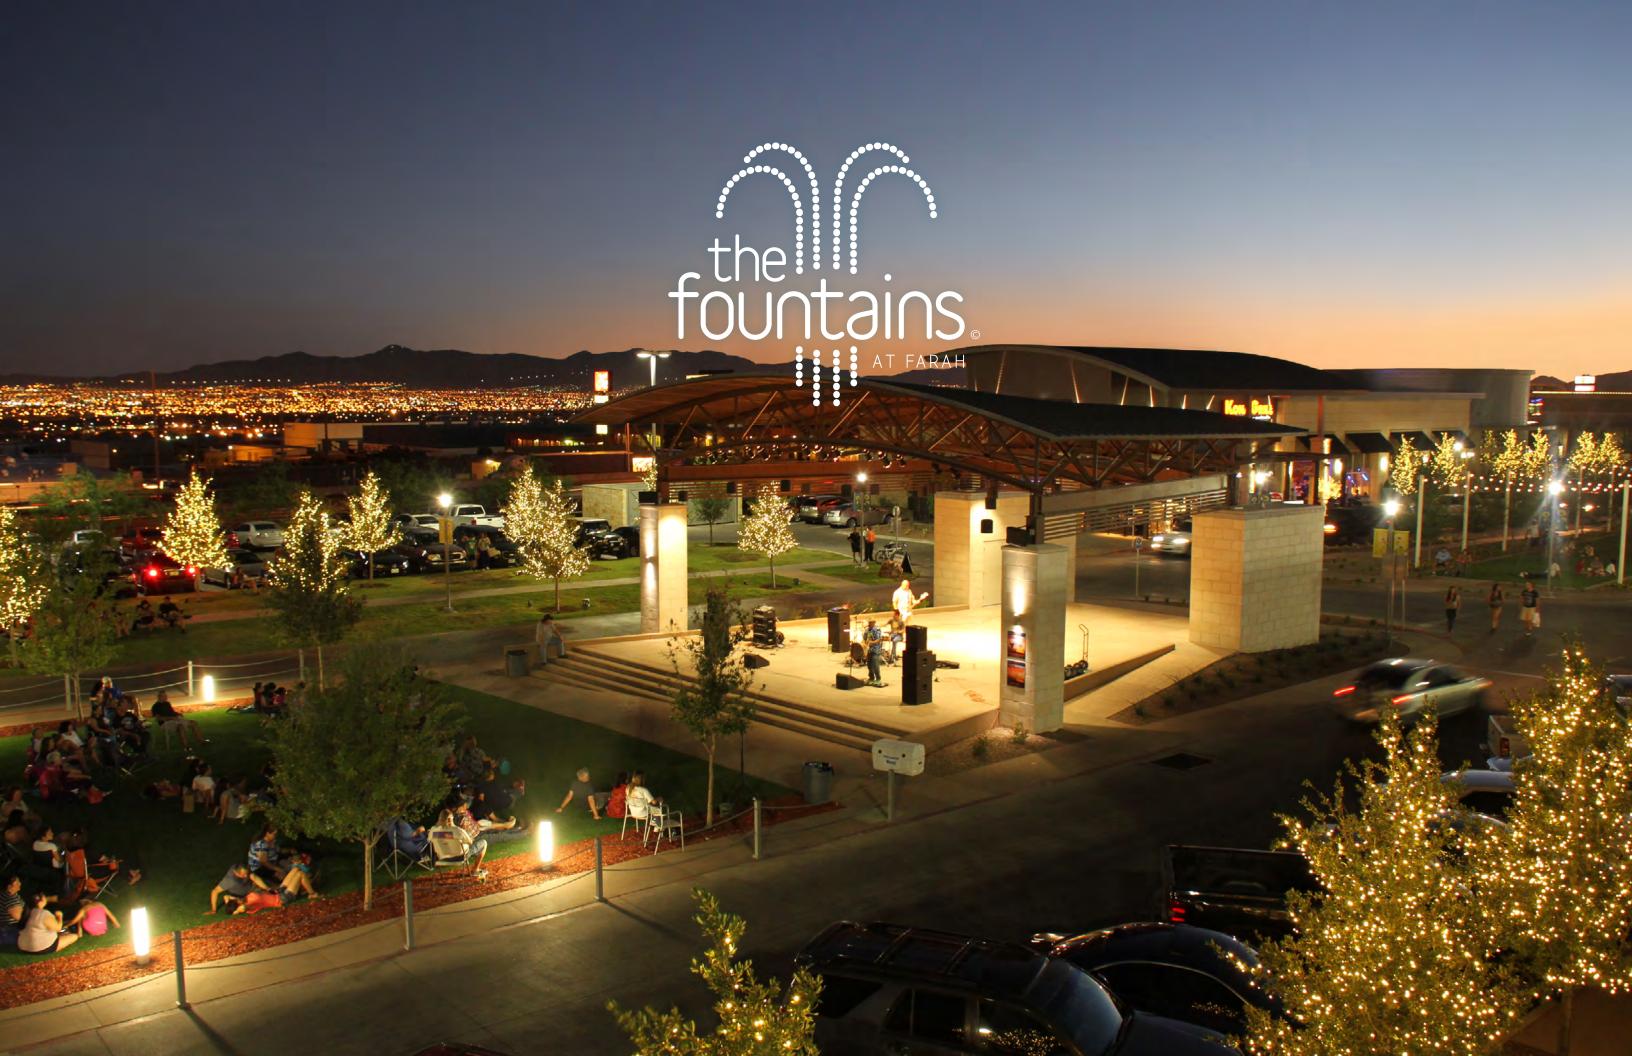

The pedestrian-friendly center is an open-air setting with numerous cascading fountains, entertainment areas, patio dining, as well as covered parking. The event portion of the The Fountains is centered around an outdoor amphitheater and main event lawn perfect for evening concerts, day time fashion shows, and seasonal community events. During the Holiday Season, the center has an outdoor ice rink underneath a 40 foot outdoor Christmas tree, completing the picture of a truly unique Texas shopping experience.