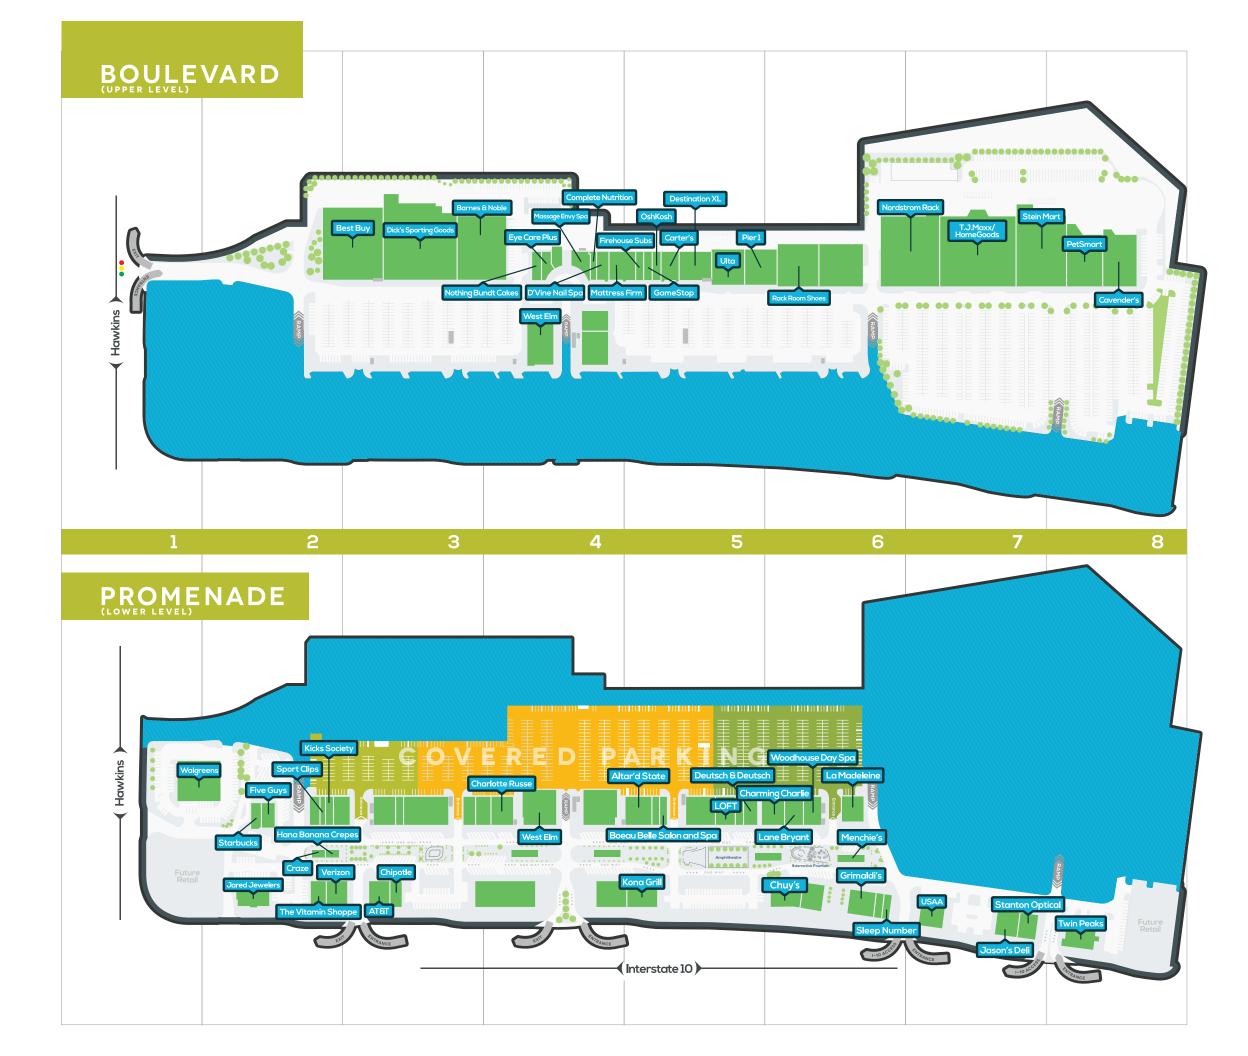

### RETAIL

Altar'd State

Barnes & Noble

Best Buy

Carter's Cavender's

Charlotte Russe

Charming Charlie

Complete Nutrition Destination XL

Deutsch & Deutsch

Dick's Sporting Goods

GameStop

HomeGoods Jared Jewelers

Kicks Society Lane Bryant

LOFT

Mattress Firm

Nordstrom Rack

OshKosh PetSmart

Pier 1 Imports

Rack Room Shoes

SteinMart

TJMaxx

Ulta

Vitamin Shoppe Walgreen's

West Elm

### **EATERIES**

Chipotle

Chuy's

Craze Yogurt

Firehouse Subs Five Guys

Grimaldi's

Hana Banana Crepe

Kona Grill

La Madeliene Jason's Deli

Menchie's

Nothing Bundt Cakes

Starbucks

Twin Peaks

### SERVICES

AT&T

Boeau Belle Salon and Spa

D'Vine Nails Eyecare Plus

Massage Envy SportClips

Stanton Optical

USAA

Verizon

Woodhouse Day Spa

Another Quality Project Developed By Centergy Retail.

For more retail information and leasing opportunities, please call Centergy Retail at 214.368.7200 or visit us at Centergyretail.com.