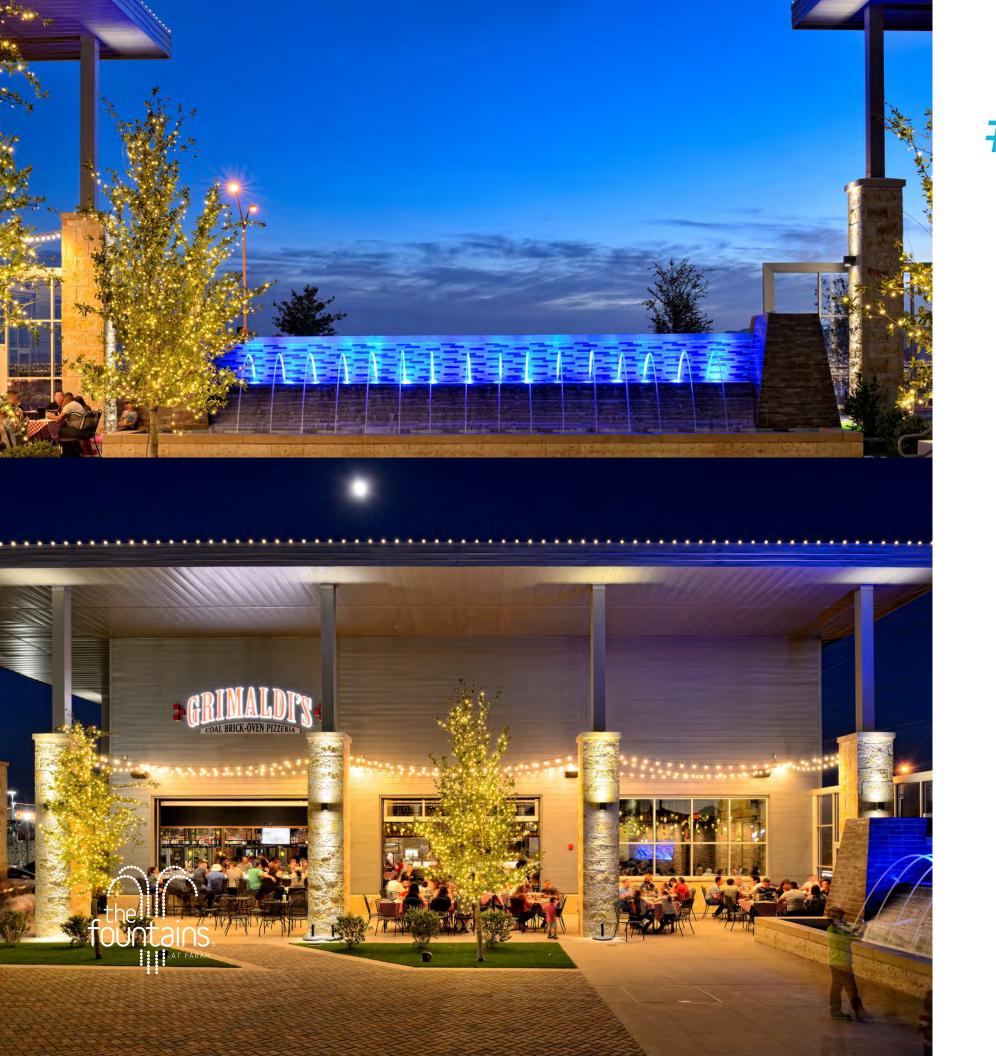

The pedestrian-friendly center is an open-air setting with numerous cascading fountains, entertainment areas, patio dining, as well as covered parking. The event portion of the The Fountains is centered around an outdoor amphitheater and main event lawn perfect for evening concerts, day time fashion shows, and seasonal community events. During the Holiday Season, the center has an outdoor ice rink underneath a 40 foot outdoor Christmas tree, completing the picture of a truly unique Texas shopping experience.

– Joe Ciolli, Chief Executive Officer, Grimaldi's Coal Brick Oven Pizzeria

"We are in El Paso because we have had a strong online and catalog sales in El Paso and we see The Fountains at Farah as a good location with good traffic."