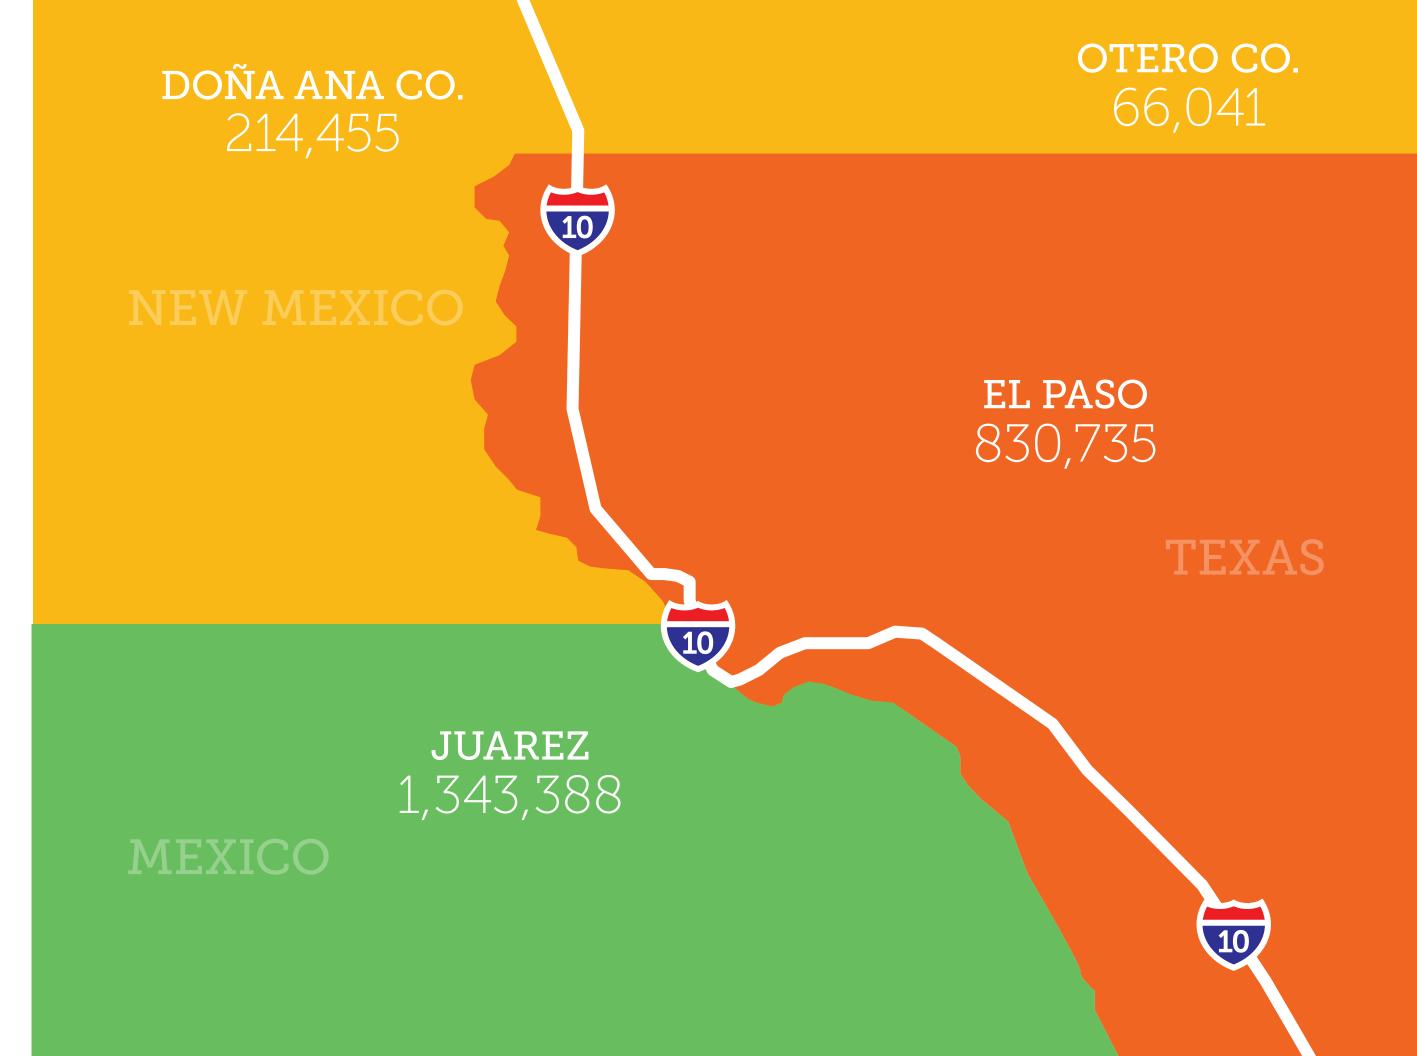

# EL PASO, TEXAS 300 DAYS OF SUNSHINE AND STARRY NIGHTS

The Fountains at Farah, located in El Paso, Texas, is an integral part of one of the largest international metropolises in the world. El Paso's unique location, positioned at the junction of the western tip of Texas and southern part of New Mexico, and adjacent to Mexico, creates a trade area of 2.5 million people. The city has five international points of entry from Mexico into El Paso, with over 20 million crossings occurring annually. Remarkably, 85% of the people crossing the border quote shopping/dining as their primary reason for visiting El Paso.

## Demographics & Fast Facts

- El Paso is ranked the #1 Safest City in the United States with a population of more than 500,000 (CQ Press City Crime Rankings 2014)
- #1 most affordable city in Texas
- El Paso Tri-County Population: 1.1 million
- Estimated Juarez Population: 1.5 million
- Estimated State of Chihuahua Population: 3.5 million
- 6th largest city in Texas and the 19th largest in the United States
- El Paso/Juarez is the second largest borderplex in the nation
- El Paso Gross Retail Sales in 2014: \$11.4 billion
- Over \$2 billion of annual retail trade in El Paso is spent by Mexican Nationals

- Approximately 20 million inbound border crossings
- Fort Bliss- Nations fastest growing Army post (34,000 troops equaling 90,000 with family), 2,000 new jobs (engineering, technical, and industrial)
- Fort Bliss \$5.7 billion additional economic impact annually
- Over 100,000 college students: University of Texas at El Paso, New Mexico State University, Universidad Autonoma de Ciudad Juarez & Instituto Tecnólogico de Estudios Superiores de Monterrey.
- El Paso ranked the #1 best midsize city for jobs (Forbes 2011)
- Population and retail spending have increased
   12% and 48% respectively over the past 5 years