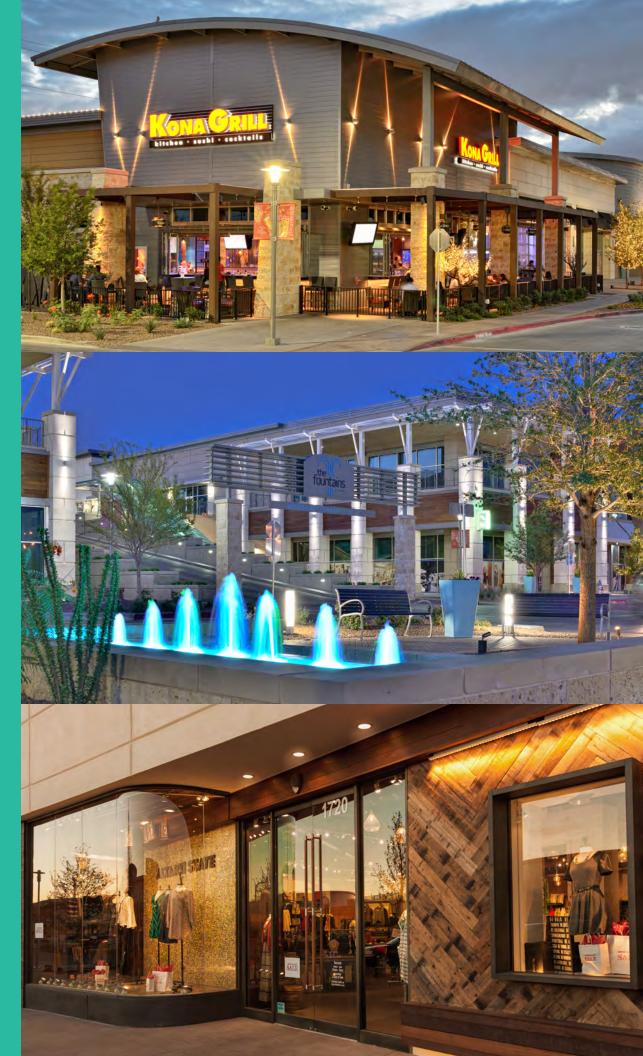

The outdoor, power-lifestyle shopping center is located on I-10 across from Cielo Vista Mall which generates some of the highest sales per square foot in the Southwest. In addition, I-10, which connects Jacksonville, Florida to Los Angeles, California, has 250,000 cars that pass daily by The Fountains at Farah. This unique shopping center has over 600,000 square feet of retail and restaurant space with upscale merchants from West Elm, Nordstrom Rack and LOFT, to desirable restaurant venues such as Kona Grill, La Madeleine and Grimaldi's.

### **Shopping Is A Recreational Pastime**

The Fountains at Farah is a one of a kind, premier, power-lifestyle shopping center that offers fresh, name-brand boutiques, upscale home furnishings and some of the country's most fashionable dining experiences. The center offers 600,000 square feet of space in one of the country's most unique shopping venues.

The pedestrian-friendly center is an open-air setting with numerous cascading fountains, entertainment areas, patio dining, as well as covered parking. The event portion of the The Fountains is centered around an outdoor amphitheater and main event lawn perfect for evening concerts, day time fashion shows, and seasonal community events. During the Holiday Season, the center has an outdoor ice rink underneath a 40 foot outdoor Christmas tree, completing the picture of a truly unique Texas shopping experience.