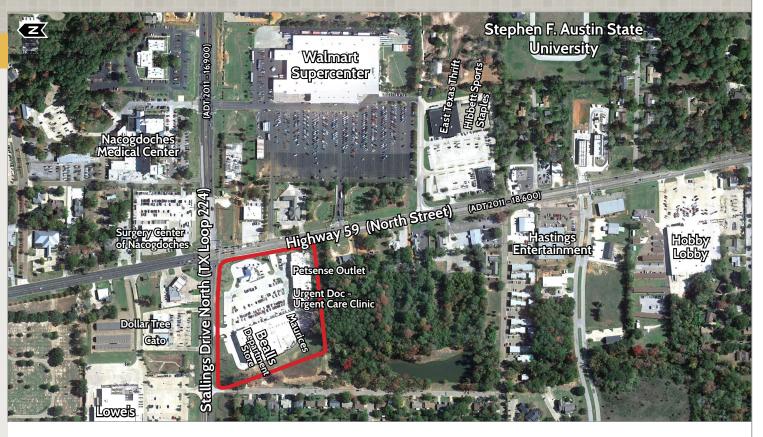

# NACOGDOCHES MARKETPLACE II

SWC of US Highway 59 (North Street) and Stalling Drive (TX Loop 224) NACOGDOCHES, TEXAS

# **FOR LEASE**

Nacogdoches, Texas is the region's retail. medical. educational and cultural center. Strong demographics are enhanced by nearly 13,000 students at Stephen F. Austin State University (as of Fall 2013). Nacogdoches Marketplace is in the market's growth area at US Highway 59 and Stalling Drive North, with average traffic of 34,400+ cars per day. The center is shadowed by Lowe's, Hobby Lobby and Walmart Supercenter and anchored by Bealls Department Store.

# TRAFFIC COUNTS (ADT 2011)

- On Highway 59, south of Stallings Drive: 18,600
- On Stallings Drive, east of Highway 59: 16,900