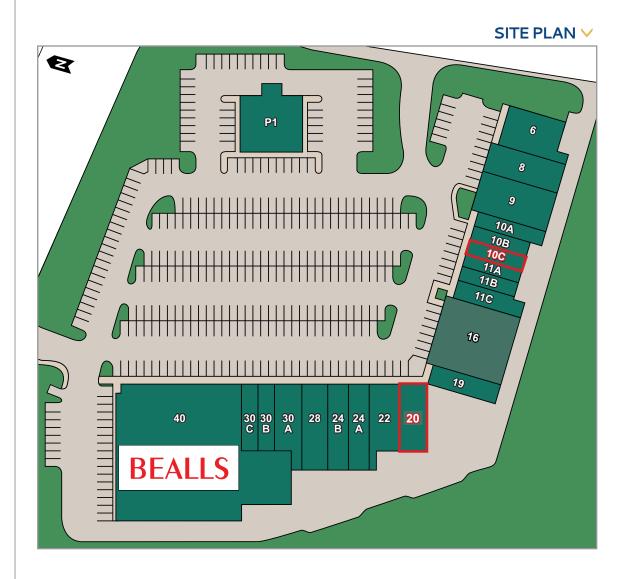

# AVAILABLE

- Suite 10C 1,200 SF
- Suite 20 3,200 SF
  Potentially Available Existing It's Fashion

#### TENANTS

| P1 - Nacogdoches Commercial               |           |
|-------------------------------------------|-----------|
| Bankshares                                | 5,100 SF  |
| 6 - In Lease                              | 3,500 SF  |
| 8 - RadioShack                            | 2,400 SF  |
| 9 - Petsense Outlet                       | 4,300 SF  |
| 10A - Check Into Cash                     | 1,600 SF  |
| 10B - Weight Loss Changes                 | 1,200 SF  |
| 10C - AVAILABLE                           | 1,200 SF  |
| 11A - Papa Murphy's Pizza                 | 1,400 SF  |
| 11B - Wing Stop                           | 1,600 SF  |
| 11C - T-Mobile                            | 1,600 SF  |
| 16 - Urgent Doc - Urgent Care Clinic      | 4,800 SF  |
| 19 - Fairy Nails                          | 1,600 SF  |
| 20 - It's Fashion (Potentially Available) | 3,200 SF  |
| 22 - Maurices                             | 4,563 SF  |
| 24A - The Loan Depot                      | 2,200 SF  |
| 24B - Game X Change                       | 2,300 SF  |
| 28 - Shoe Show                            | 4,325 SF  |
| 30A - Nijiya Restaurant                   | 3,300 SF  |
| 30B - Sports Clips                        | 1,500 SF  |
| 30C - Sally Beauty Supply                 | 1,600 SF  |
| 40 - Bealls Department Store              | 35,000 SF |