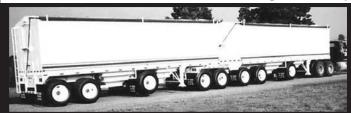

## Agri-Traders' Custom Hopper Trailers You Design It, We'll Build It!

From 8 Axle Trains To Single Axle Pups, Stainless Steel Trailers Available Also

## **REPAIRS:**

Frame & Body Rebuilding, Brakes, Lights, New Hopper Doors or Rebuild Used Ones, Sandblast & Paint, Repair Wrecked or Damage Trailers!

**Agri-Traders hopper trlr.,** 38'x102"x79" sides, tri-axle w/9' spread, spg. or air ride, steel or S.S. available, **call for a custom quote.** 