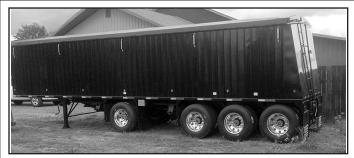

**'93 Wilson alum. hopper trlr.,** 34'x102"x80" sides, tri-axle w/rear lift, LED lights, new brakes, air bags, shocks and lots of other parts, **\$34,900 or best offe**.

Spencerville, IN • Shop (260) 238-4225 • Cell (260) 416-9685