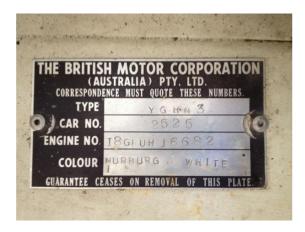

#### **'63 - '69**:

In the last box of the ID plate, situated under the bonnet near the radiator diaphragm: off with an epoxy filler. Original colours of vehicles were to be found in two places:

'69 – '72:
On an adhesive sticker, situated near the oil cooler:

With the early type ID plates, the colours were often shown with numerals in front of and after the colour. An explanation of these follows...

http://www.elevenhundred.com/colours.php

Gen. 3/67

To assist in recognition of the manufacturer and type of paint used for a particular vehicle, the following code is signified on the identification plate.

- a) Paint type prefix 1 to indicate Enamel

  prefix 3 to indicate Lacquer

  prefix 4 to indicate Acrylic Enamel
- b) Colour Name e.g. Toga White
- c) Paint Manufacturer suffix 1 to indicate B. A. L. M.

  suffix 2 to indicate Lusteroid
  suffix 3 to indicate Bergers
  suffix 4 to indicate Brolite
  suffix 5 to indicate Taubman
  suffix 6 to indicate Spartan

#### Example:

<u>Note</u>: Plates on Duotone cars will be stamped with both colours one above the other. The top colour on the plate will indicate the upper colour of the vehicle irrespective of the colour styling used.