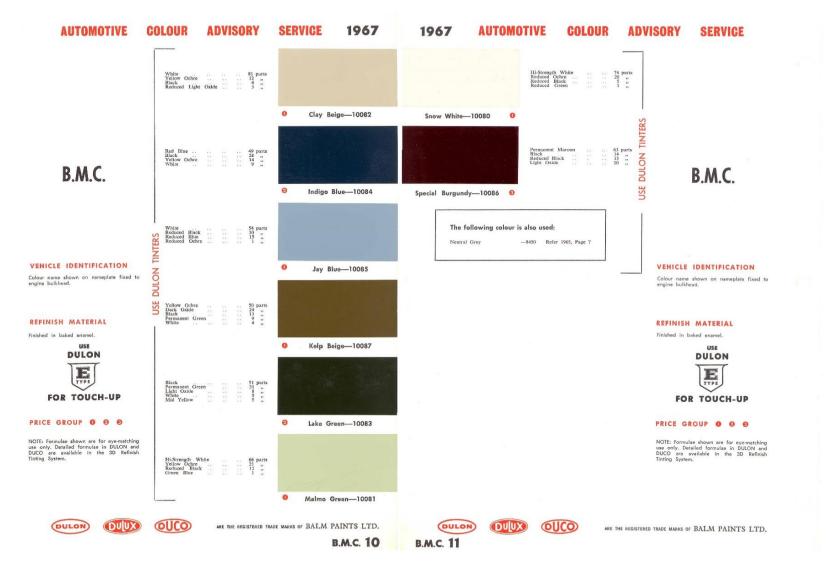

| COLOUR                           | SHADE<br>NO.   | CODE<br>NO. | FORMULA<br>& PRICE<br>A X E | COLOUR                                | SHADE<br>NO.          | CODE<br>NO. |     |   | MULA<br>RICE<br>E |
|----------------------------------|----------------|-------------|-----------------------------|---------------------------------------|-----------------------|-------------|-----|---|-------------------|
|                                  |                |             |                             | 0 10                                  | 07107                 |             | - 4 | 1 | -                 |
| Vangara Grey                     | 00424          |             | 11-                         | Sand Beige<br>Sandalwood              | 07187<br>06544        |             | 1   | 1 | -                 |
| (Katoomba)<br>Vhite              | 00434<br>00437 |             | 1 1 -                       | Sky (Monaco) Blue                     | 09921                 |             | 1   | 1 | -                 |
| viiile                           | - 00437        |             | E 31 - 2                    | Slate (Storm) Grey                    | 06175                 |             | 1   | 1 | -                 |
| 963                              |                |             |                             | Sunset Red                            | 08216                 |             | 2   | 3 | -                 |
| intree Green                     | 00439          |             | 11-                         | Tartan (Champion)                     |                       |             |     |   |                   |
| rctic Blue                       | 04798          |             | 11-                         | Red                                   | 06171                 | RD9         | 3   | 3 | -                 |
| sh Grey                          | 04454          |             | 11-                         | Twilight Grey                         | 07188                 |             | 1   | 1 | -                 |
| stro Grey                        | 06172          |             | 1 1 -                       | 1964 Trim                             |                       |             |     |   |                   |
| Carnation (Monza)                |                |             |                             |                                       | _                     |             | 1/2 |   |                   |
| Red                              | 09864          |             | 3 4 -                       | Comet Grey Met                        | 08235                 |             | 1   | - | -                 |
| Cherry Red                       | 00333          |             | 3 4 -                       | Silver Birch Met                      | 06968                 |             | 1   | - | 7.0               |
| Cumulus Grey                     | 05777          |             | 1 1 -                       | 1965                                  |                       |             |     |   |                   |
| riftwood                         | 05113<br>06286 |             | 1 1 - 2 2 -                 |                                       | <del></del> 2.22.22.2 |             | _   |   |                   |
| mpire Green<br>Inglish Grey      | 07947          |             | 1 1 -                       | British Racing Green                  |                       |             | 2   | 2 | -                 |
| (ara Cream                       | 02239          |             | - i i -                     | Cedar Green<br>Ceramic Green          | 06543<br>08443        |             | 1   | 1 | -                 |
| Katoomba Grey                    |                |             |                             | Dream Blue                            | 08444                 |             | 1   | 1 |                   |
| (Wangara)                        | 00434          |             | 11-                         | Executive Grey                        | 08445                 |             | 1   | 1 | -                 |
| Norburg White                    | 05269          |             | 1 1 -                       | Laguna Beige                          | 08448                 |             | 1   | 1 | -                 |
| Nurburg White                    | 00101          |             | 1 1 -                       | Marine Blue                           | 08449                 |             | 2   | 2 | -                 |
| (Heron)                          | 02191<br>05449 |             | 1 1 - 3 3 -                 | Neutral Grey                          | 08450                 |             | 1   | 1 |                   |
| Old Wine<br>Osmond Green         | 04811          |             | 2 2 -                       | Royal Red                             | 08451                 |             | 3   | 4 |                   |
| Pink Beige                       | 04840          |             | 1 1 -                       | Storm (Slate) Grey                    | 06175                 |             | 1   |   | -                 |
| Platinum                         | 04673          |             | . 1 1 -                     | Toga White                            | 08452                 |             | 1   | 1 | -                 |
| Rheims (Ocean) Blue              | e00435         |             | 2 2 -                       | 1965 Trim                             |                       |             |     |   |                   |
| Saxon Green                      | 04810          |             | 1 1 -                       |                                       |                       |             | - 4 |   |                   |
| Shadow Blue                      | 05044          |             | 1 2 -                       | Comet Grey Met                        | 08235<br>06968        |             | 1   | - | -                 |
| Silverpine Green                 | 08232          |             | 1 1 -                       | Silver Birch Met                      | _06968                |             | 1.  | 7 | -                 |
| Sky (Monaco) Blue                | 09921<br>06175 |             | 11-                         | 1966                                  |                       |             |     |   |                   |
| Slate (Storm) Grey<br>Smoke Grey | 05197          |             | 11-                         | Burgundu                              | 08999                 |             | 3   | 4 | _                 |
| Fartan (Champion)                | 00101          |             | 2 (2)                       | Burgundy<br>Carnation (Monza)         | 00333                 |             | 0   | - |                   |
| Red                              | 06171          |             | 3 3 -                       | Red                                   | 09864                 |             | 3   | 4 | -                 |
|                                  | =              |             |                             | Cumulus Grey                          | 05777                 |             | 1   |   | -                 |
| 963/64 Imported                  | _              |             |                             | Empire Green                          | 06286                 |             | 2   |   | -                 |
| Agate Red                        | 08505          |             |                             | Executive Grey                        | 08445                 |             | 1   |   | -                 |
| Alaskan Blue                     | 08506          | BU29        | 11-                         | Marine Blue                           | 08449                 |             | 2   |   | -                 |
| Arianca Beige                    | 08515          |             | 1 1 -                       | Neutral Grey<br>New Cedar Green       | 08450<br>01322        |             | 2   |   | -                 |
| Bermuda Blue                     | 08507<br>08508 | BU38        | 2 2 -                       | Sand Beige                            | 07187                 |             | 1   | 1 | -                 |
| Blue Royale<br>Carlton Grey      | 08486          | B030        | 11-                         | Seamist Green                         | 01212                 |             | 1   | i | -                 |
| Chalk Blue                       | 08487          |             | 11-                         | Shadow Blue                           | 05044                 |             | . 1 | 2 | -                 |
| Connaught Green                  | 08516          | CN18        |                             | Toga White                            | 08452                 |             | . 1 | 1 | -                 |
| Cumulus Grey                     | 08509          | GR29        | 1 1 -                       | 1967                                  |                       |             |     |   |                   |
| Embassy Maroon                   | 08510          | 0010        | 1 1 1                       |                                       | _                     |             |     |   |                   |
| Grampian Grey                    | 08511          | GR12        | 1 1 -                       | Clay Beige                            | 10082                 |             | 1   | 1 | -                 |
|                                  | 08488<br>08517 |             | 1 1 -                       | Indigo Blue                           | 10084                 |             | 2   | 2 | -                 |
| Mist Grey<br>Peat                | 08489          |             | 1 1 -                       | Jay Blue<br>Kelp Beige                | 10085<br>10087        |             | 1   | 1 | -                 |
| Persian Blue                     | 08512          | BU39        | 1 2 -                       | Lake Green                            | 10083                 |             | 2   | 1 | -                 |
| Porcelain Green                  | 08518          |             | 1 1 -                       | Malmo Green                           | 10081                 |             | 1   | 1 | -                 |
| Rose Taupe                       | 08519          |             | 1 1                         | Neutral Grey                          | 08450                 |             | 1   | 1 | -                 |
| Sandy Beige                      | 08520          |             | 1 1 -                       | Snow White                            | 10080                 |             | 1   | 1 | _                 |
| Sherwood Green                   | 08490          | VA/T 4      | 1 1 -                       | Special Burgundy                      | 10086                 |             | 3   | 4 | -                 |
| Snowberry White                  | 08513<br>08514 | WT4<br>GR17 | 1 1 -                       | 1967 Trim                             |                       |             |     |   |                   |
| Steel Grey<br>Stone              | 08491          | GITT        | 1 1 -                       |                                       |                       |             |     |   |                   |
| Frafalgar Blue                   | 08521          | BU17        | 2 2 -                       | Classic Gold Met                      | 10488                 |             | -   | - | -                 |
| 964                              | -              |             |                             | Metallic Green Met<br>Silver Blue Met | 10489<br>10487        |             | -   | - | -                 |
| cacia                            | 06433          |             | 1 1 -                       | 1968                                  |                       |             |     |   |                   |
| Astro Grey                       | 06172          |             | 1 1 -                       | Daffodil Yellow                       | 10618                 |             | 1   | 1 | -                 |
| British Racing Green             | 00862          |             | 2 2 -                       | Desert Yellow                         | 10285                 |             | 2   | 2 | -                 |
| Carnation (Monza)                | 00064          |             | 3 4 -                       | Empire Green                          | 06286                 |             | 2   | 2 | -                 |
| Red<br>Cedar Green               | 09864<br>06543 |             | 3 4 - 2 2 -                 | G.T.O. Green                          | 10238                 |             | 2   | 2 | -                 |
| Jedar Green<br>Jusk Blue         | 06644          |             | 1 2 -                       | Indigo Blue                           | 10084                 |             |     |   | -                 |
| English Grey                     | 07947          |             | 1 1 -                       | Malmo Green                           | 10081                 |             | 1   | 1 |                   |
| Haze Blue                        | 07185          |             | 1 1 -                       | Mist Grey                             | 10330<br>10886        |             | 1   | 1 | -                 |
| ceberg Blue                      | 07074          |             | 1 1 -                       | Sandown Red<br>Sapphire Blue          | 10245                 |             | 1   |   | -                 |
| Katoomba Grey                    |                |             |                             | Shale Green                           | 10329                 |             | 1   | 1 | -                 |
| (Wangara)                        | 00434          |             | 1 1 -                       | Sierra Beige                          | 10875                 |             | 1   | 1 |                   |
| Moss Green                       | 06709          |             | 1 2 -                       | Snow White                            | 10080                 |             | 1   | 1 | -                 |
| Norburg White                    | 05269          |             | 1 1 -                       | Special Burgundy                      | 10086                 |             | 3   | 4 | -                 |
| Nurburg White                    | 02191          |             | 1 1 -                       | Special Pink                          | 10261                 |             | 2   | 2 | -                 |
|                                  | 05449          |             |                             | Special Purple                        | 10259                 |             | 3   |   | -                 |
| Old Wine<br>Porcelain Green      | 06432          |             | 1 1 -                       | Sugar Cane                            | 10874                 |             | - 1 |   |                   |