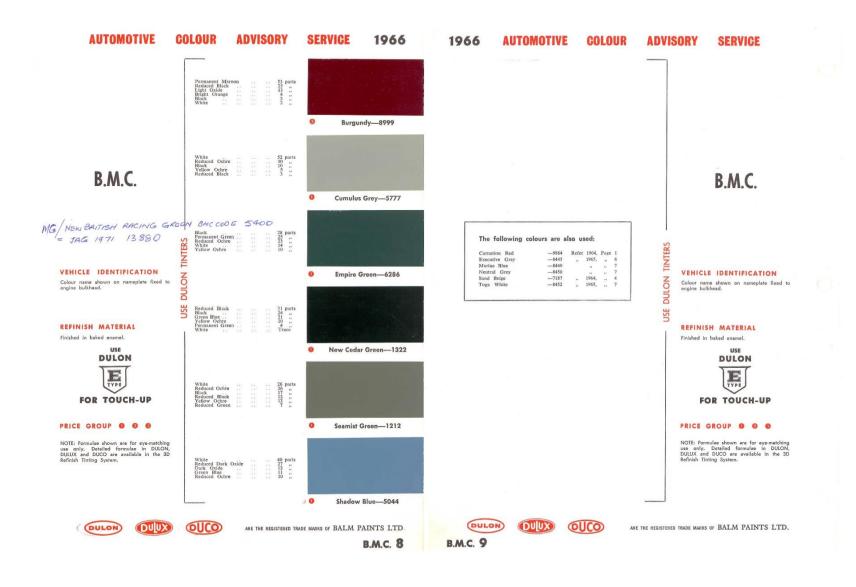

| COLOUR                           | SHADE<br>NO.   | CODE<br>NO. | FORMULA<br>& PRICE<br>A X E | COLOUR                                | SHADE<br>NO.          | CODE<br>NO. |     |   | MULA<br>RICE<br>E |
|----------------------------------|----------------|-------------|-----------------------------|---------------------------------------|-----------------------|-------------|-----|---|-------------------|
|                                  |                |             |                             | 0 10                                  | 07107                 |             | - 4 | 1 | -                 |
| Vangara Grey                     | 00424          |             | 11-                         | Sand Beige<br>Sandalwood              | 07187<br>06544        |             | 1   | 1 | -                 |
| (Katoomba)<br>Vhite              | 00434<br>00437 |             | 1 1 -                       | Sky (Monaco) Blue                     | 09921                 |             | 1   | 1 | -                 |
| viiile                           | - 00437        |             | E 31 - 2                    | Slate (Storm) Grey                    | 06175                 |             | 1   | 1 | -                 |
| 963                              |                |             |                             | Sunset Red                            | 08216                 |             | 2   | 3 | -                 |
| intree Green                     | 00439          |             | 11-                         | Tartan (Champion)                     |                       |             |     |   |                   |
| rctic Blue                       | 04798          |             | 11-                         | Red                                   | 06171                 | RD9         | 3   | 3 | -                 |
| sh Grey                          | 04454          |             | 11-                         | Twilight Grey                         | 07188                 |             | 1   | 1 | -                 |
| stro Grey                        | 06172          |             | 1 1 -                       | 1964 Trim                             |                       |             |     |   |                   |
| Carnation (Monza)                |                |             |                             |                                       | _                     |             | 1/2 |   |                   |
| Red                              | 09864          |             | 3 4 -                       | Comet Grey Met                        | 08235                 |             | 1   | - | -                 |
| Cherry Red                       | 00333          |             | 3 4 -                       | Silver Birch Met                      | 06968                 |             | 1   | - | 7.0               |
| Cumulus Grey                     | 05777          |             | 1 1 -                       | 1965                                  |                       |             |     |   |                   |
| riftwood                         | 05113<br>06286 |             | 1 1 - 2 2 -                 |                                       | <del></del> 2.22.22.2 |             | _   |   |                   |
| mpire Green<br>Inglish Grey      | 07947          |             | 1 1 -                       | British Racing Green                  |                       |             | 2   | 2 | -                 |
| (ara Cream                       | 02239          |             | - i i -                     | Cedar Green<br>Ceramic Green          | 06543<br>08443        |             | 1   | 1 | -                 |
| Katoomba Grey                    |                |             |                             | Dream Blue                            | 08444                 |             | 1   | 1 |                   |
| (Wangara)                        | 00434          |             | 11-                         | Executive Grey                        | 08445                 |             | 1   | 1 | -                 |
| Norburg White                    | 05269          |             | 1 1 -                       | Laguna Beige                          | 08448                 |             | 1   | 1 | -                 |
| Nurburg White                    | 00101          |             | 1 1 -                       | Marine Blue                           | 08449                 |             | 2   | 2 | -                 |
| (Heron)                          | 02191<br>05449 |             | 1 1 - 3 3 -                 | Neutral Grey                          | 08450                 |             | 1   | 1 |                   |
| Old Wine<br>Osmond Green         | 04811          |             | 2 2 -                       | Royal Red                             | 08451                 |             | 3   | 4 |                   |
| Pink Beige                       | 04840          |             | 1 1 -                       | Storm (Slate) Grey                    | 06175                 |             | 1   |   | -                 |
| Platinum                         | 04673          |             | . 1 1 -                     | Toga White                            | 08452                 |             | 1   | 1 | -                 |
| Rheims (Ocean) Blue              | e00435         |             | 2 2 -                       | 1965 Trim                             |                       |             |     |   |                   |
| Saxon Green                      | 04810          |             | 1 1 -                       |                                       |                       |             | - 4 |   |                   |
| Shadow Blue                      | 05044          |             | 1 2 -                       | Comet Grey Met                        | 08235<br>06968        |             | 1   | - | -                 |
| Silverpine Green                 | 08232          |             | 1 1 -                       | Silver Birch Met                      | _06968                |             | 1.  | 7 | -                 |
| Sky (Monaco) Blue                | 09921<br>06175 |             | 11-                         | 1966                                  |                       |             |     |   |                   |
| Slate (Storm) Grey<br>Smoke Grey | 05197          |             | 11-                         | Burgundu                              | 08999                 |             | 3   | 4 | _                 |
| Fartan (Champion)                | 00101          |             | 2 (2)                       | Burgundy<br>Carnation (Monza)         | 00333                 |             | 0   | - |                   |
| Red                              | 06171          |             | 3 3 -                       | Red                                   | 09864                 |             | 3   | 4 | -                 |
|                                  | =              |             |                             | Cumulus Grey                          | 05777                 |             | 1   |   | -                 |
| 963/64 Imported                  | _              |             |                             | Empire Green                          | 06286                 |             | 2   |   | -                 |
| Agate Red                        | 08505          |             |                             | Executive Grey                        | 08445                 |             | 1   |   | -                 |
| Alaskan Blue                     | 08506          | BU29        | 11-                         | Marine Blue                           | 08449                 |             | 2   |   | -                 |
| Arianca Beige                    | 08515          |             | 1 1 -                       | Neutral Grey<br>New Cedar Green       | 08450<br>01322        |             | 2   |   | -                 |
| Bermuda Blue                     | 08507<br>08508 | BU38        | 2 2 -                       | Sand Beige                            | 07187                 |             | 1   | 1 | -                 |
| Blue Royale<br>Carlton Grey      | 08486          | B030        | 11-                         | Seamist Green                         | 01212                 |             | 1   | i | -                 |
| Chalk Blue                       | 08487          |             | 11-                         | Shadow Blue                           | 05044                 |             | . 1 | 2 | -                 |
| Connaught Green                  | 08516          | CN18        |                             | Toga White                            | 08452                 |             | . 1 | 1 | -                 |
| Cumulus Grey                     | 08509          | GR29        | 1 1 -                       | 1967                                  |                       |             |     |   |                   |
| Embassy Maroon                   | 08510          | 0010        | 1 1 1                       |                                       | _                     |             |     |   |                   |
| Grampian Grey                    | 08511          | GR12        | 1 1 -                       | Clay Beige                            | 10082                 |             | 1   | 1 | -                 |
|                                  | 08488<br>08517 |             | 1 1 -                       | Indigo Blue                           | 10084                 |             | 2   | 2 | -                 |
| Mist Grey<br>Peat                | 08489          |             | 1 1 -                       | Jay Blue<br>Kelp Beige                | 10085<br>10087        |             | 1   | 1 | -                 |
| Persian Blue                     | 08512          | BU39        | 1 2 -                       | Lake Green                            | 10083                 |             | 2   | 1 | -                 |
| Porcelain Green                  | 08518          |             | 1 1 -                       | Malmo Green                           | 10081                 |             | 1   | 1 | -                 |
| Rose Taupe                       | 08519          |             | 1 1                         | Neutral Grey                          | 08450                 |             | 1   | 1 | -                 |
| Sandy Beige                      | 08520          |             | 1 1 -                       | Snow White                            | 10080                 |             | 1   | 1 | _                 |
| Sherwood Green                   | 08490          | VA/T 4      | 1 1 -                       | Special Burgundy                      | 10086                 |             | 3   | 4 | -                 |
| Snowberry White                  | 08513<br>08514 | WT4<br>GR17 | 1 1 -                       | 1967 Trim                             |                       |             |     |   |                   |
| Steel Grey<br>Stone              | 08491          | GITT        | 1 1 -                       |                                       |                       |             |     |   |                   |
| Frafalgar Blue                   | 08521          | BU17        | 2 2 -                       | Classic Gold Met                      | 10488                 |             | -   | - | -                 |
| 964                              | -              |             |                             | Metallic Green Met<br>Silver Blue Met | 10489<br>10487        |             | -   | - | -                 |
| cacia                            | 06433          |             | 1 1 -                       | 1968                                  |                       |             |     |   |                   |
| Astro Grey                       | 06172          |             | 1 1 -                       | Daffodil Yellow                       | 10618                 |             | 1   | 1 | -                 |
| British Racing Green             | 00862          |             | 2 2 -                       | Desert Yellow                         | 10285                 |             | 2   | 2 | -                 |
| Carnation (Monza)                | 00064          |             | 3 4 -                       | Empire Green                          | 06286                 |             | 2   | 2 | -                 |
| Red<br>Cedar Green               | 09864<br>06543 |             | 3 4 - 2 2 -                 | G.T.O. Green                          | 10238                 |             | 2   | 2 | -                 |
| Jedar Green<br>Jusk Blue         | 06644          |             | 1 2 -                       | Indigo Blue                           | 10084                 |             |     |   | -                 |
| English Grey                     | 07947          |             | 1 1 -                       | Malmo Green                           | 10081                 |             | 1   | 1 |                   |
| Haze Blue                        | 07185          |             | 1 1 -                       | Mist Grey                             | 10330<br>10886        |             | 1   | 1 | -                 |
| ceberg Blue                      | 07074          |             | 1 1 -                       | Sandown Red<br>Sapphire Blue          | 10245                 |             | 1   |   | -                 |
| Katoomba Grey                    |                |             |                             | Shale Green                           | 10329                 |             | 1   | 1 | -                 |
| (Wangara)                        | 00434          |             | 1 1 -                       | Sierra Beige                          | 10875                 |             | 1   | 1 |                   |
| Moss Green                       | 06709          |             | 1 2 -                       | Snow White                            | 10080                 |             | 1   | 1 | -                 |
| Norburg White                    | 05269          |             | 1 1 -                       | Special Burgundy                      | 10086                 |             | 3   | 4 | -                 |
| Nurburg White                    | 02191          |             | 1 1 -                       | Special Pink                          | 10261                 |             | 2   | 2 | -                 |
|                                  | 05449          |             |                             | Special Purple                        | 10259                 |             | 3   |   | -                 |
| Old Wine<br>Porcelain Green      | 06432          |             | 1 1 -                       | Sugar Cane                            | 10874                 |             | - 1 |   |                   |