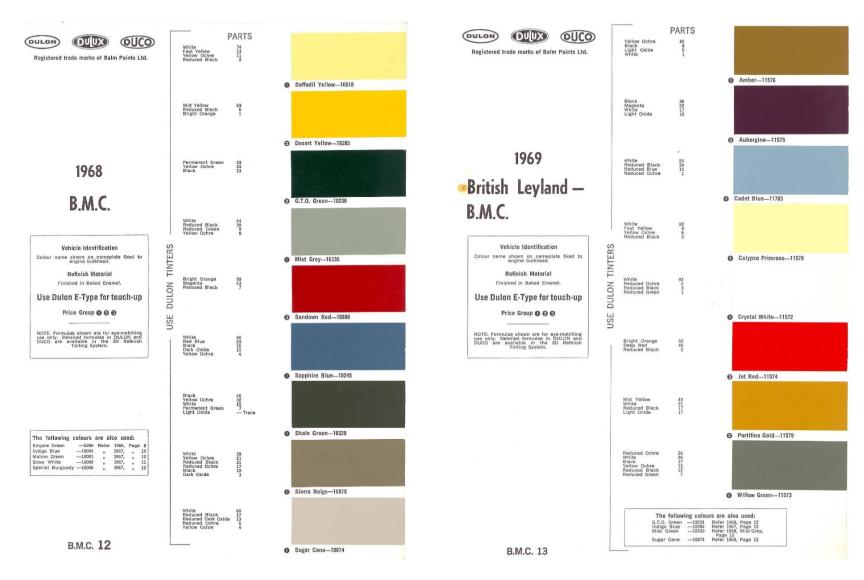

| COLOUR                           | SHADE<br>NO.   | CODE<br>NO. | FORMULA<br>& PRICE<br>A X E | COLOUR                                | SHADE<br>NO.          | CODE<br>NO. |     |   | MULA<br>RICE<br>E |
|----------------------------------|----------------|-------------|-----------------------------|---------------------------------------|-----------------------|-------------|-----|---|-------------------|
|                                  |                |             |                             | 0 10                                  | 07107                 |             | - 4 | 1 | -                 |
| Vangara Grey                     | 00424          |             | 11-                         | Sand Beige<br>Sandalwood              | 07187<br>06544        |             | 1   | 1 | -                 |
| (Katoomba)<br>Vhite              | 00434<br>00437 |             | 1 1 -                       | Sky (Monaco) Blue                     | 09921                 |             | 1   | 1 | -                 |
| viiile                           | - 00437        |             | E 31 - 2                    | Slate (Storm) Grey                    | 06175                 |             | 1   | 1 | -                 |
| 963                              |                |             |                             | Sunset Red                            | 08216                 |             | 2   | 3 | -                 |
| intree Green                     | 00439          |             | 11-                         | Tartan (Champion)                     |                       |             |     |   |                   |
| rctic Blue                       | 04798          |             | 11-                         | Red                                   | 06171                 | RD9         | 3   | 3 | -                 |
| sh Grey                          | 04454          |             | 11-                         | Twilight Grey                         | 07188                 |             | 1   | 1 | -                 |
| stro Grey                        | 06172          |             | 1 1 -                       | 1964 Trim                             |                       |             |     |   |                   |
| Carnation (Monza)                |                |             |                             |                                       | _                     |             | 1/2 |   |                   |
| Red                              | 09864          |             | 3 4 -                       | Comet Grey Met                        | 08235                 |             | 1   | - | -                 |
| Cherry Red                       | 00333          |             | 3 4 -                       | Silver Birch Met                      | 06968                 |             | 1   | - | 7.0               |
| Cumulus Grey                     | 05777          |             | 1 1 -                       | 1965                                  |                       |             |     |   |                   |
| riftwood                         | 05113<br>06286 |             | 1 1 - 2 2 -                 |                                       | <del></del> 2.22.22.2 |             | _   |   |                   |
| mpire Green<br>Inglish Grey      | 07947          |             | 1 1 -                       | British Racing Green                  |                       |             | 2   | 2 | -                 |
| (ara Cream                       | 02239          |             | - i i -                     | Cedar Green<br>Ceramic Green          | 06543<br>08443        |             | 1   | 1 | -                 |
| Katoomba Grey                    |                |             |                             | Dream Blue                            | 08444                 |             | 1   | 1 |                   |
| (Wangara)                        | 00434          |             | 11-                         | Executive Grey                        | 08445                 |             | 1   | 1 | -                 |
| Norburg White                    | 05269          |             | 1 1 -                       | Laguna Beige                          | 08448                 |             | 1   | 1 | -                 |
| Nurburg White                    | 00101          |             | 1 1 -                       | Marine Blue                           | 08449                 |             | 2   | 2 | -                 |
| (Heron)                          | 02191<br>05449 |             | 1 1 - 3 3 -                 | Neutral Grey                          | 08450                 |             | 1   | 1 |                   |
| Old Wine<br>Osmond Green         | 04811          |             | 2 2 -                       | Royal Red                             | 08451                 |             | 3   | 4 |                   |
| Pink Beige                       | 04840          |             | 1 1 -                       | Storm (Slate) Grey                    | 06175                 |             | 1   |   | -                 |
| Platinum                         | 04673          |             | . 1 1 -                     | Toga White                            | 08452                 |             | 1   | 1 | -                 |
| Rheims (Ocean) Blue              | e00435         |             | 2 2 -                       | 1965 Trim                             |                       |             |     |   |                   |
| Saxon Green                      | 04810          |             | 1 1 -                       |                                       |                       |             | - 4 |   |                   |
| Shadow Blue                      | 05044          |             | 1 2 -                       | Comet Grey Met                        | 08235<br>06968        |             | 1   | - | -                 |
| Silverpine Green                 | 08232          |             | 1 1 -                       | Silver Birch Met                      | _06968                |             | 1.  | 7 | -                 |
| Sky (Monaco) Blue                | 09921<br>06175 |             | 11-                         | 1966                                  |                       |             |     |   |                   |
| Slate (Storm) Grey<br>Smoke Grey | 05197          |             | 11-                         | Burgundu                              | 08999                 |             | 3   | 4 | _                 |
| Fartan (Champion)                | 00101          |             | 2 (2)                       | Burgundy<br>Carnation (Monza)         | 00333                 |             | 0   | - |                   |
| Red                              | 06171          |             | 3 3 -                       | Red                                   | 09864                 |             | 3   | 4 | -                 |
|                                  | =              |             |                             | Cumulus Grey                          | 05777                 |             | 1   |   | -                 |
| 963/64 Imported                  | _              |             |                             | Empire Green                          | 06286                 |             | 2   |   | -                 |
| Agate Red                        | 08505          |             |                             | Executive Grey                        | 08445                 |             | 1   |   | -                 |
| Alaskan Blue                     | 08506          | BU29        | 11-                         | Marine Blue                           | 08449                 |             | 2   |   | -                 |
| Arianca Beige                    | 08515          |             | 1 1 -                       | Neutral Grey<br>New Cedar Green       | 08450<br>01322        |             | 2   |   | -                 |
| Bermuda Blue                     | 08507<br>08508 | BU38        | 2 2 -                       | Sand Beige                            | 07187                 |             | 1   | 1 | -                 |
| Blue Royale<br>Carlton Grey      | 08486          | B030        | 11-                         | Seamist Green                         | 01212                 |             | 1   | i | -                 |
| Chalk Blue                       | 08487          |             | 11-                         | Shadow Blue                           | 05044                 |             | . 1 | 2 | -                 |
| Connaught Green                  | 08516          | CN18        |                             | Toga White                            | 08452                 |             | . 1 | 1 | -                 |
| Cumulus Grey                     | 08509          | GR29        | 1 1 -                       | 1967                                  |                       |             |     |   |                   |
| Embassy Maroon                   | 08510          | 0010        | 1 1 1                       |                                       | _                     |             |     |   |                   |
| Grampian Grey                    | 08511          | GR12        | 1 1 -                       | Clay Beige                            | 10082                 |             | 1   | 1 | -                 |
|                                  | 08488<br>08517 |             | 1 1 -                       | Indigo Blue                           | 10084                 |             | 2   | 2 | -                 |
| Mist Grey<br>Peat                | 08489          |             | 1 1 -                       | Jay Blue<br>Kelp Beige                | 10085<br>10087        |             | 1   | 1 | -                 |
| Persian Blue                     | 08512          | BU39        | 1 2 -                       | Lake Green                            | 10083                 |             | 2   | 1 | -                 |
| Porcelain Green                  | 08518          |             | 1 1 -                       | Malmo Green                           | 10081                 |             | 1   | 1 | -                 |
| Rose Taupe                       | 08519          |             | 1 1                         | Neutral Grey                          | 08450                 |             | 1   | 1 | -                 |
| Sandy Beige                      | 08520          |             | 1 1 -                       | Snow White                            | 10080                 |             | 1   | 1 | _                 |
| Sherwood Green                   | 08490          | VA/T 4      | 1 1 -                       | Special Burgundy                      | 10086                 |             | 3   | 4 | -                 |
| Snowberry White                  | 08513<br>08514 | WT4<br>GR17 | 1 1 -                       | 1967 Trim                             |                       |             |     |   |                   |
| Steel Grey<br>Stone              | 08491          | GITT        | 1 1 -                       |                                       |                       |             |     |   |                   |
| Frafalgar Blue                   | 08521          | BU17        | 2 2 -                       | Classic Gold Met                      | 10488                 |             | -   | - | -                 |
| 964                              | -              |             |                             | Metallic Green Met<br>Silver Blue Met | 10489<br>10487        |             | -   | - | -                 |
| cacia                            | 06433          |             | 1 1 -                       | 1968                                  |                       |             |     |   |                   |
| Astro Grey                       | 06172          |             | 1 1 -                       | Daffodil Yellow                       | 10618                 |             | 1   | 1 | -                 |
| British Racing Green             | 00862          |             | 2 2 -                       | Desert Yellow                         | 10285                 |             | 2   | 2 | -                 |
| Carnation (Monza)                | 00064          |             | 3 4 -                       | Empire Green                          | 06286                 |             | 2   | 2 | -                 |
| Red<br>Cedar Green               | 09864<br>06543 |             | 3 4 - 2 2 -                 | G.T.O. Green                          | 10238                 |             | 2   | 2 | -                 |
| Jedar Green<br>Jusk Blue         | 06644          |             | 1 2 -                       | Indigo Blue                           | 10084                 |             |     |   | -                 |
| English Grey                     | 07947          |             | 1 1 -                       | Malmo Green                           | 10081                 |             | 1   | 1 |                   |
| Haze Blue                        | 07185          |             | 1 1 -                       | Mist Grey                             | 10330<br>10886        |             | 1   | 1 | -                 |
| ceberg Blue                      | 07074          |             | 1 1 -                       | Sandown Red<br>Sapphire Blue          | 10245                 |             | 1   |   | -                 |
| Katoomba Grey                    |                |             |                             | Shale Green                           | 10329                 |             | 1   | 1 | -                 |
| (Wangara)                        | 00434          |             | 1 1 -                       | Sierra Beige                          | 10875                 |             | 1   | 1 |                   |
| Moss Green                       | 06709          |             | 1 2 -                       | Snow White                            | 10080                 |             | 1   | 1 | -                 |
| Norburg White                    | 05269          |             | 1 1 -                       | Special Burgundy                      | 10086                 |             | 3   | 4 | -                 |
| Nurburg White                    | 02191          |             | 1 1 -                       | Special Pink                          | 10261                 |             | 2   | 2 | -                 |
|                                  | 05449          |             |                             | Special Purple                        | 10259                 |             | 3   |   | -                 |
| Old Wine<br>Porcelain Green      | 06432          |             | 1 1 -                       | Sugar Cane                            | 10874                 |             | - 1 |   |                   |