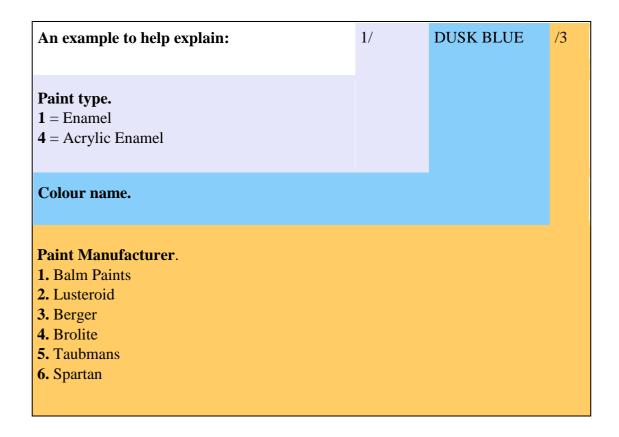

Gen. 3/67

To assist in recognition of the manufacturer and type of paint used for a particular vehicle, the following code is signified on the identification plate.

- a) Paint type prefix 1 to indicate Enamel

  prefix 3 to indicate Lacquer

  prefix 4 to indicate Acrylic Enamel
- b) Colour Name e.g. Toga White
- c) Paint Manufacturer suffix 1 to indicate B. A. L. M.

  suffix 2 to indicate Lusteroid
  suffix 3 to indicate Bergers
  suffix 4 to indicate Brolite
  suffix 5 to indicate Taubman
  suffix 6 to indicate Spartan

#### Example:

<u>Note</u>: Plates on Duotone cars will be stamped with both colours one above the other. The top colour on the plate will indicate the upper colour of the vehicle irrespective of the colour styling used.