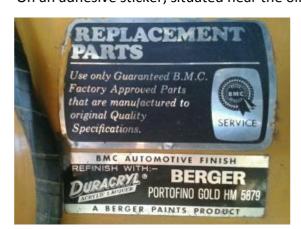

#### **'63 - '69**:

In the last box of the ID plate, situated under the bonnet near the radiator diaphragm: off with an epoxy filler. Original colours of vehicles were to be found in two places:

'69 – '72:
On an adhesive sticker, situated near the oil cooler:

NOTE: As we are using both Balm and Berger enamels in the plant, it is suggested that supplies of material for acrylic rectification be obtained from either of these companies depending upon the material used for the original finish.