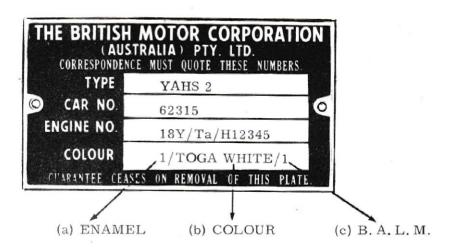

Gen. 3/67

To assist in recognition of the manufacturer and type of paint used for a particular vehicle, the following code is signified on the identification plate.

- a) Paint type prefix 1 to indicate Enamel

  prefix 3 to indicate Lacquer

  prefix 4 to indicate Acrylic Enamel
- b) Colour Name e.g. Toga White
- c) Paint Manufacturer suffix 1 to indicate B. A. L. M.

  suffix 2 to indicate Lusteroid
  suffix 3 to indicate Bergers
  suffix 4 to indicate Brolite
  suffix 5 to indicate Taubman
  suffix 6 to indicate Spartan

#### Example:

<u>Note</u>: Plates on Duotone cars will be stamped with both colours one above the other. The top colour on the plate will indicate the upper colour of the vehicle irrespective of the colour styling used.