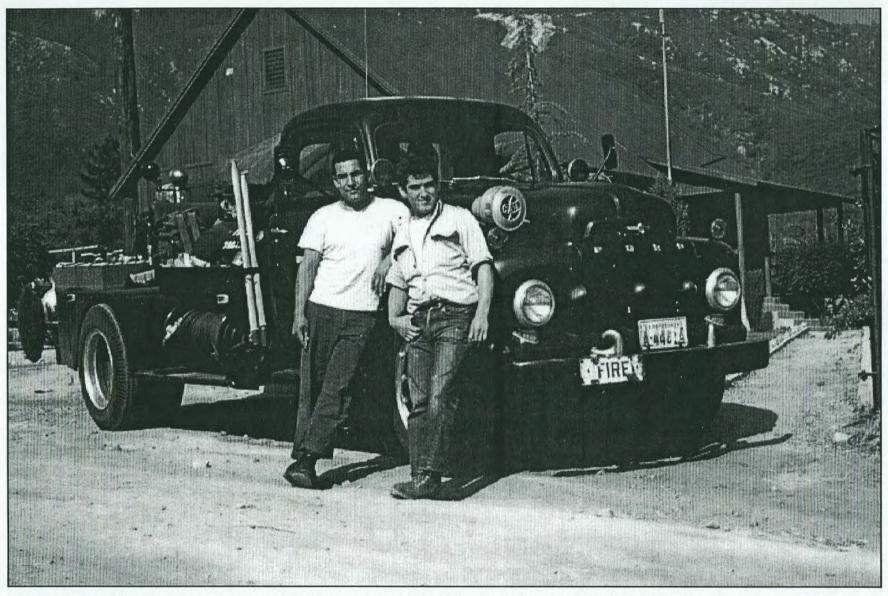

Johnny "Val" Vallesillio (FS retired) and Ricardo Juarez (FS retired) at City Creek Station on the San Bernardino National Forest. This tanker is a 1951 Ford with a FS "Green Hornet" unit.