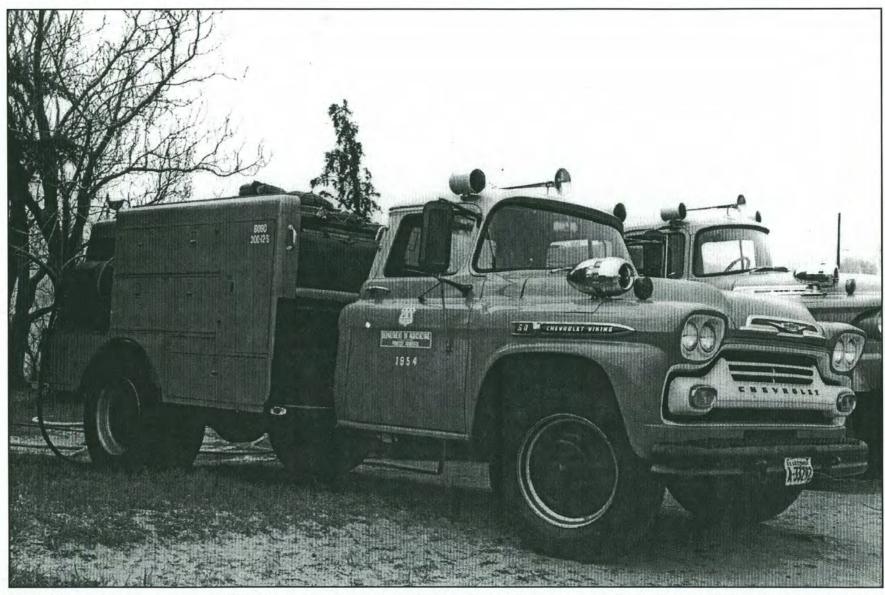

FS #1954, a 1959 Chevrolet Model 56, San Bernardino National Forest. Forest Service went to the light green (Safety Green) and grey cab tops around 1955 or 1956. The Model 56 was a popular model which saw service for a long time. The Model 56 came on various chassis, International, Dodge, Ford, and Chevy. Photo was taken during a structure fire training exercise on the San Bernardino National Forest.