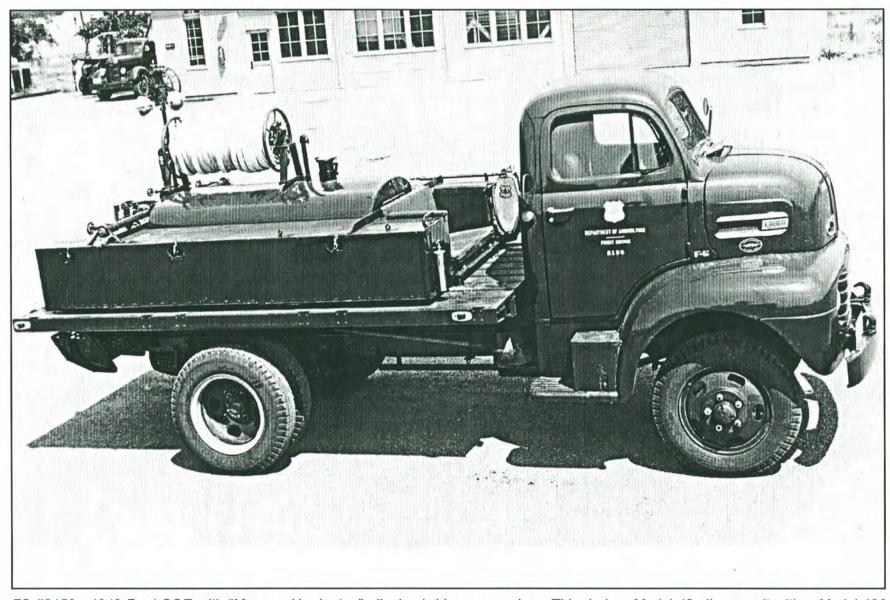

FS #2150, 1948 Ford COE with "Marmon Herrington" all wheel drive conversion. This rig is a Model 48 slip-on unit with a Model 120 Edwards pump and pump motor on the rear. Tank capacity is 250 gallons. Photo was taken at the Stanislaus National Forest Equipment Shop. The Model 49 soon followed which moved the hose reel crosswise on the rear with the pump and motor.