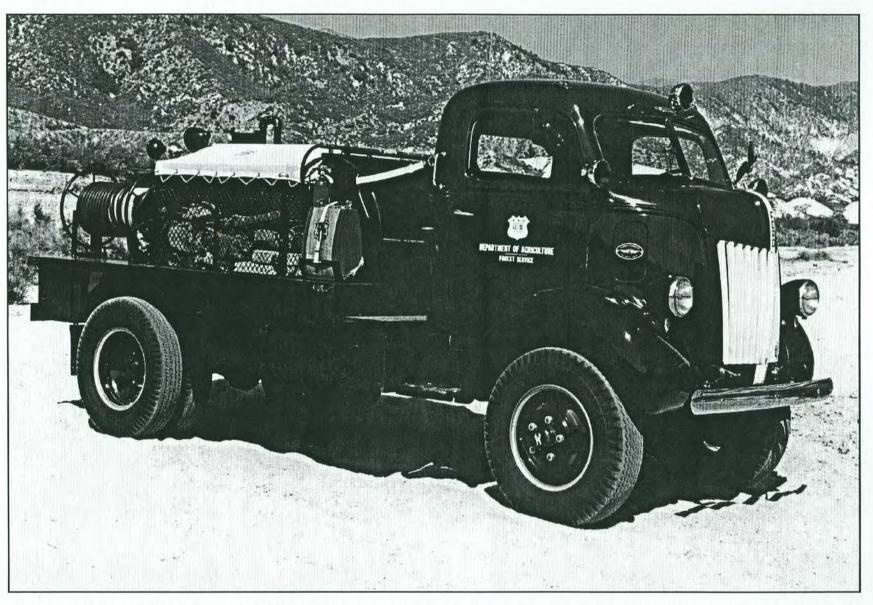

1947 "Marmon Herrington" Forest Service Model 47 Tanker, FS 330. Restored and owned by Dan Gosnell, San Bernardino, CA. Photo credit ChuckMaddreron. This 1998 Forest Service antique fire engine calendar is avaliable for \$5. Send orders to Dan Gosnell, 5505 N. Mayfield Ave. San Bernardino, CA. 92407. (909) 883-1091. Photos for the 1999 calendar are needed. If you have any old FS engine pictures that maybe loaned to make copies, please contact Dan.