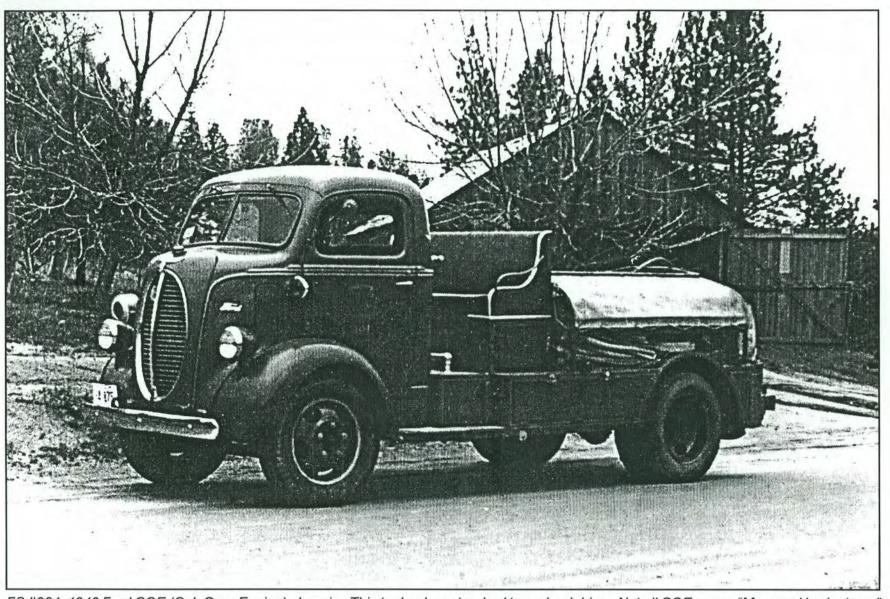

FS #304, 1940 Ford COE (Cab Over Engine) chassis. This tanker has standard two wheel drive. Not all COEs were "Marmon Herringtons." "Marmon Herringtons" didn't show up as FS tankers until the mid '40s. This unit has a PTO pump and 300 gallon tank. Some of these units carried one inch hard line reel crosswise on the back. This one appears to just have baskets. Photo was taken on the Angeles National Forest. The Mt. Baldy District has just acquired and plans to restore an old tanker like this one.