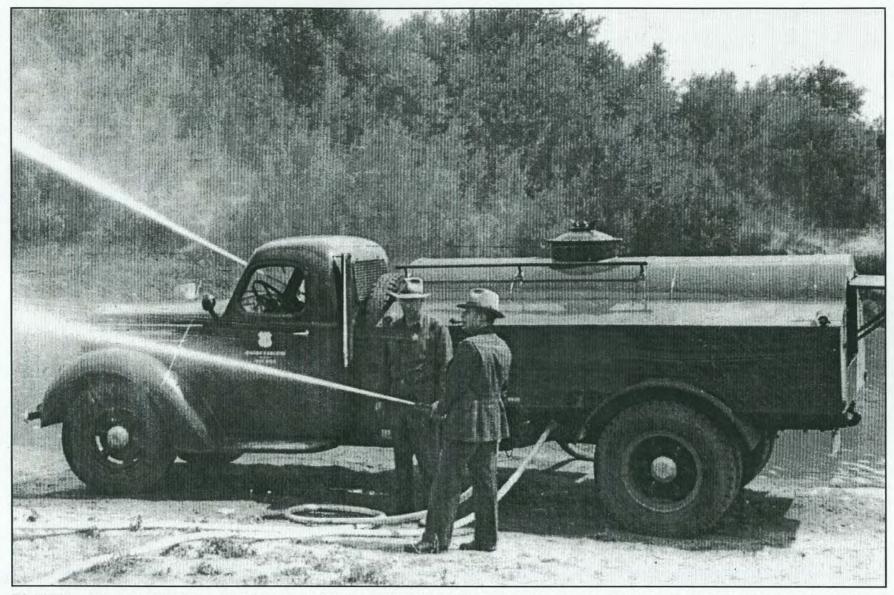

Johnny "Val" Vallesillio (FS retired) and Ricardo Juarez (FS retired) at City Creek Station on the San Bernardino National Forest. This tanker is a 1951 Ford with a FS "Green Hornet" unit.