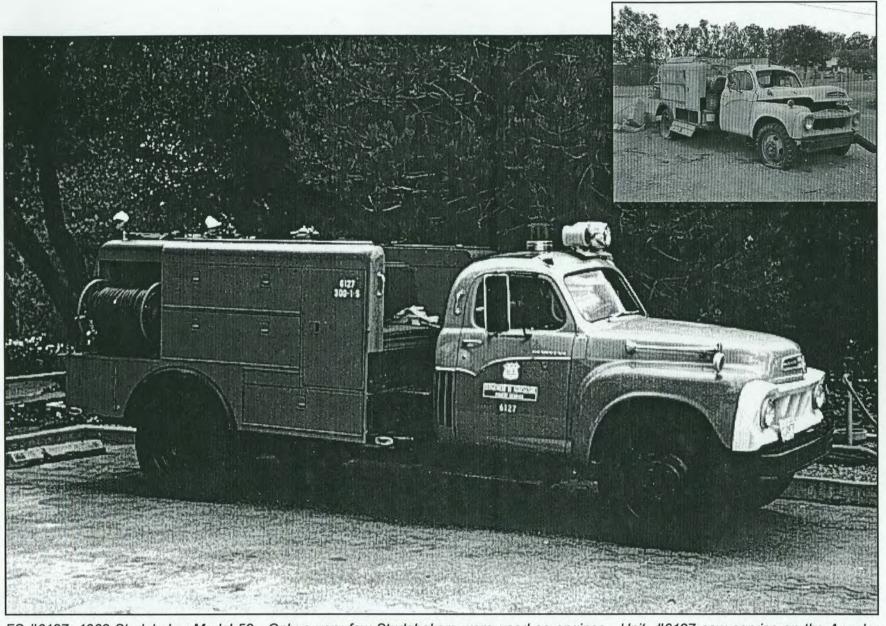

FS #6127, 1963 Studebaker Model 58. Only a very few Studebakers were used as engines. Unit #6127 saw service on the Angeles National Forest at various stations but ended up at Tujunga. This unit was nicknamed the "Grey Ghost" because of all the grey paint. It had a PTO pump, 5-speed main transmission with a 3-speed Brownie. Insert is a photo of a similar unit located in Fontana, CA.