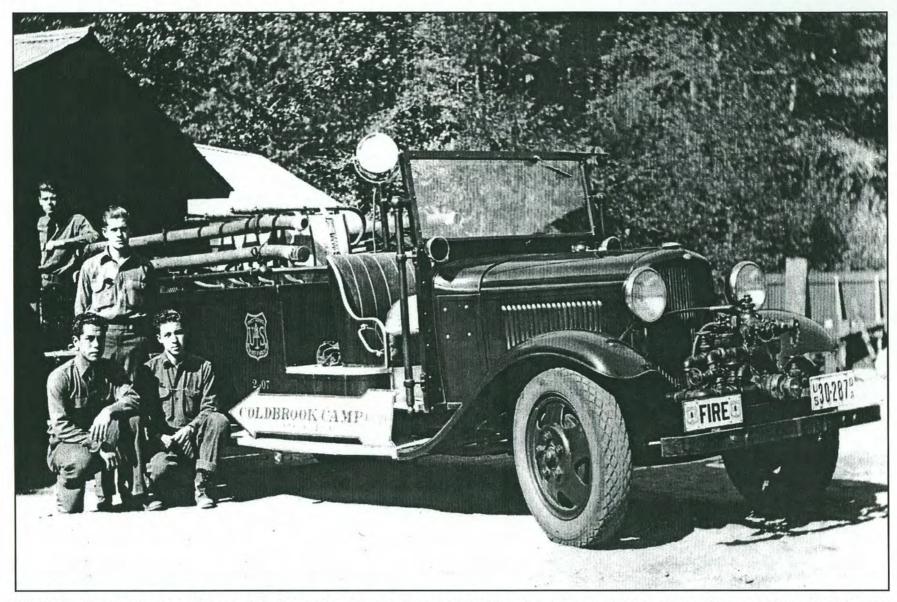

FS #2307, Angeles National Forest. This is a 1934 open cab Ford tanker with a front mounted pump. This unit was assigned to Company #1950 of Coldbrook CCC Camp F-370.