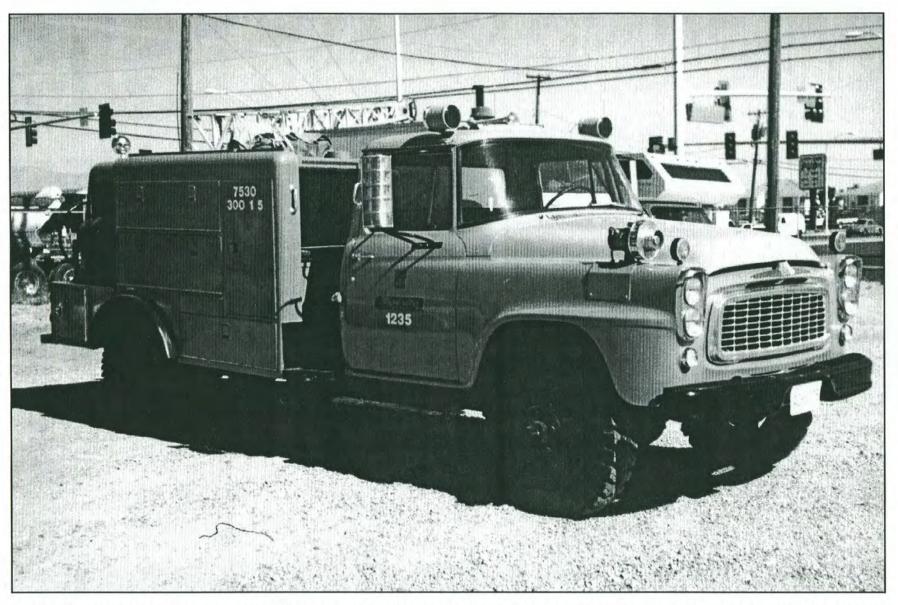

FS # 1235, International Model 56. This unit nicknamed "Bertha" was restored by the Las Vegas District of the Toiybe National Forest, Mark Blankensop, Division Chief.