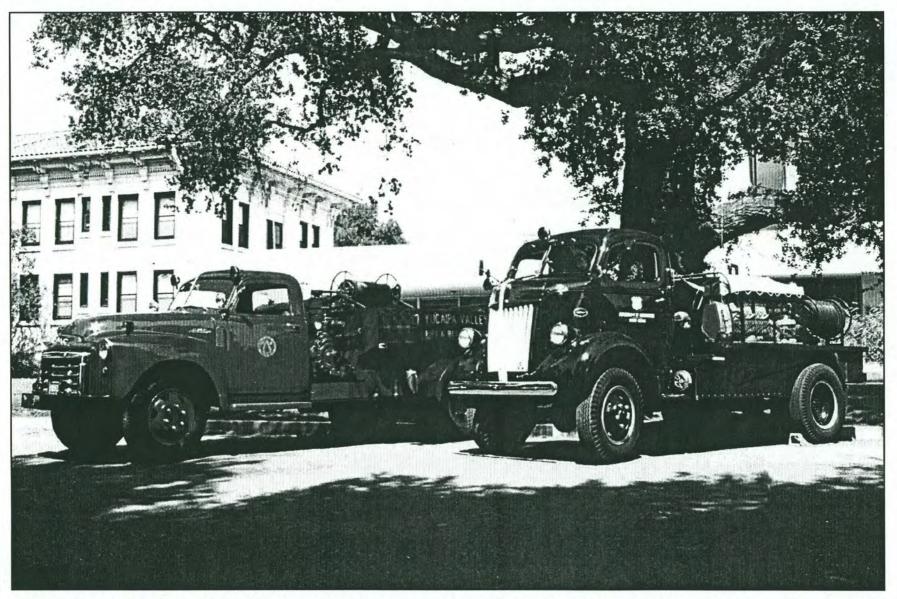

"Old Guards" together again. Photo of Yuciapa Valley Fire & Rescue Association's restored CDFs '48 GMC and Dan Gosnell's restored FS "Marmon Herrington" '47 Ford at the Redlands Firefighter's Muster. These two units saw service together on the same fire.— The Decker Fire on the Cleveland National Forest, 1959. The "Marmon Herrington" responded on initial attack. Capt. Lou Brundage (CDF retired) was covering at the Loma Linda CDF station with the '48 GMC and was ordered when the fire blew up. Both tankers are often seen together at parades and musters in the Southern California area.