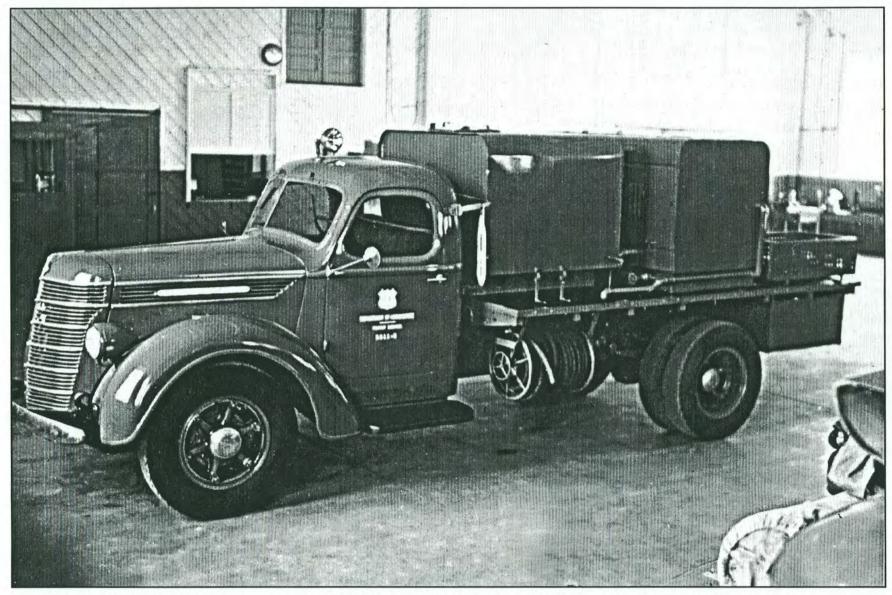

FS #2150, 1948 Ford COE with "Marmon Herrington" all wheel drive conversion. This rig is a Model 48 slip-on unit with a Model 120 Edwards pump and pump motor on the rear. Tank capacity is 250 gallons. Photo was taken at the Stanislaus National Forest Equipment Shop. The Model 49 soon followed which moved the hose reel crosswise on the rear with the pump and motor.