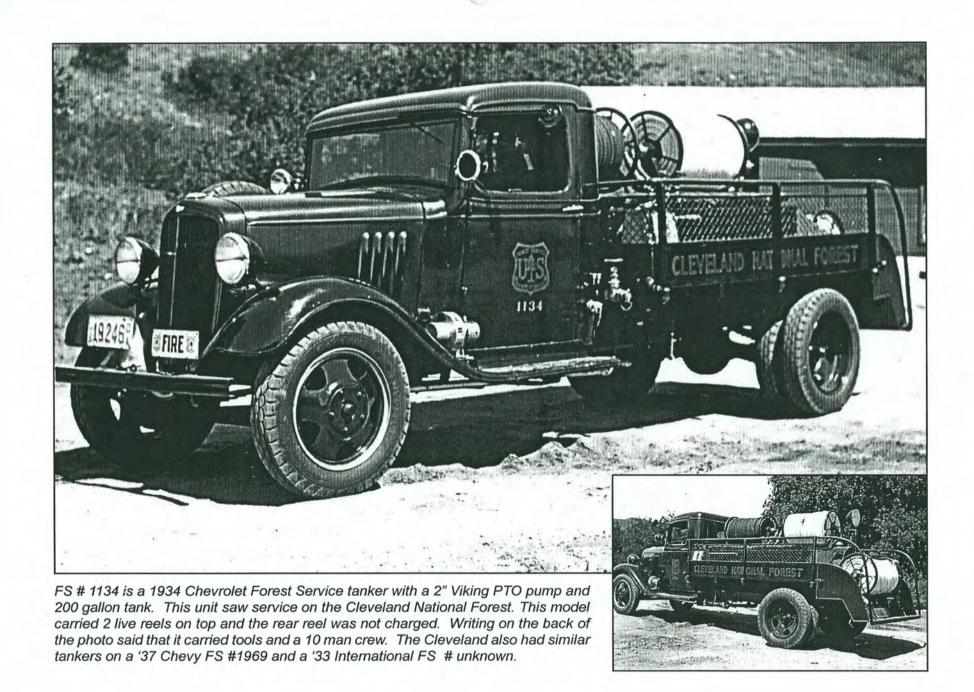

FS #2307, Angeles National Forest. This is a 1934 open cab Ford tanker with a front mounted pump. This unit was assigned to Company #1950 of Coldbrook CCC Camp F-370.