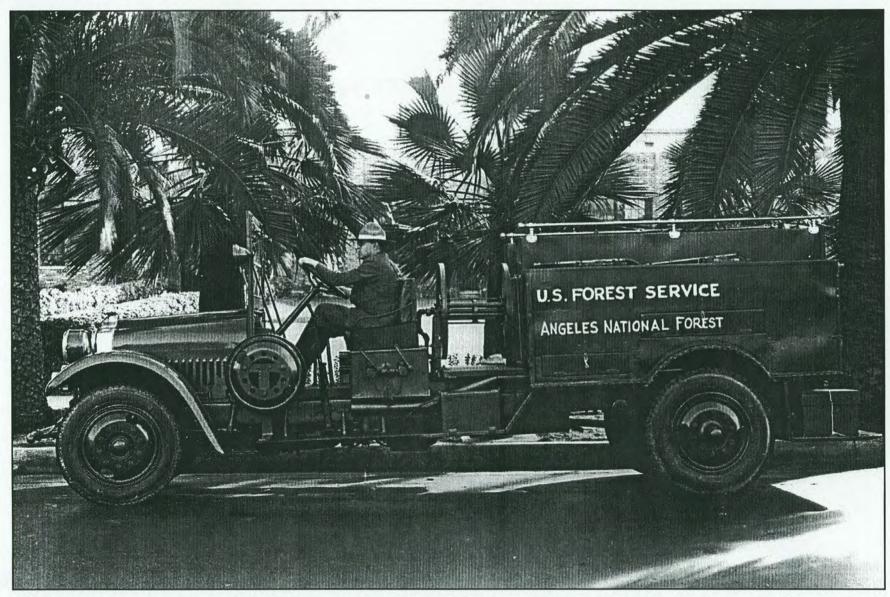

One of the Angeles National Forest's first tankers. Truck chassis is a heavy duty "White Truck," maybe late '20s or early '30s. The tanker does not appear to be outfitted yet. Photo was probably taken at time of delivery. The spare tire must have been an option back then.