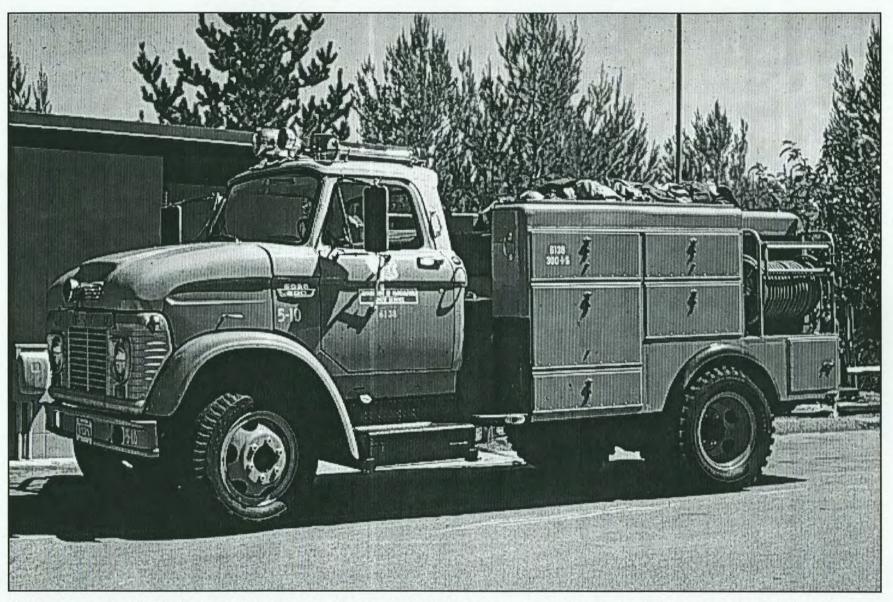

FS #6138, Angeles National Forest, Engine 5-10, 1965 Ford Model 56. This engine, nicknamed "Big Al", carried the plumbing of a Model 60, possibly a prototype. This unit saw service from 1966-1980 at the Little Tujunga Station. Picture was taken in 1976 by Dick McCombs, Division Chief 5, ANF. Dick was Foreman on Engine 5-10.