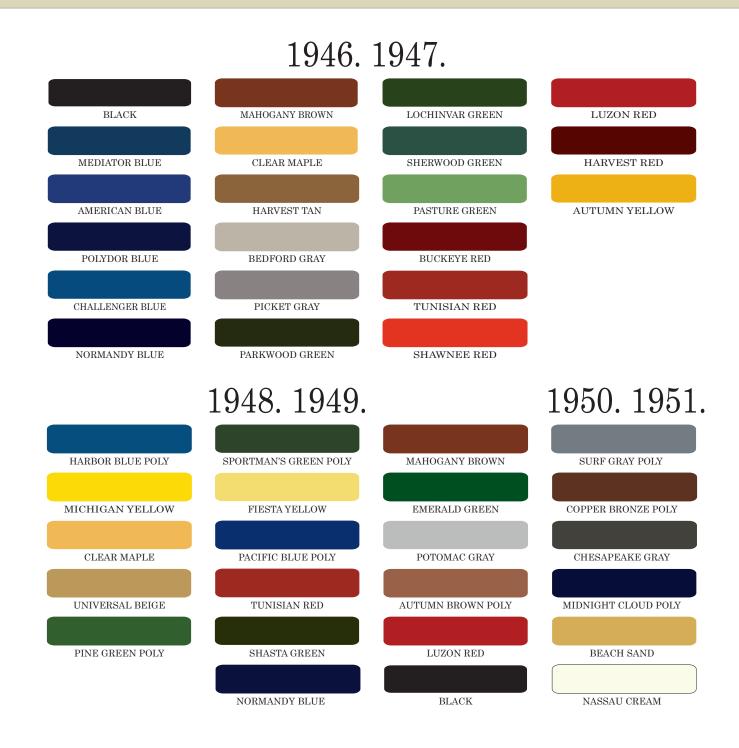

## COLOR CHART 217

Paint Colors for Willys & Jeep Vehicles

\*Due to ink density and color variations caused by the printing process, the swatch colors shown here may vary slightly from original Willys Overland paint colors. Note: This information should be used as a guide only. Most color codes are accurate; however, we can not guarantee that the information presented here is altogether without error. Check these paint codes with your paint supplier for availability. If you are aware of any errors in this color chart, please contact us so we may present the most accurate color information available. Thank You ~ Kaiser Willys Staff.