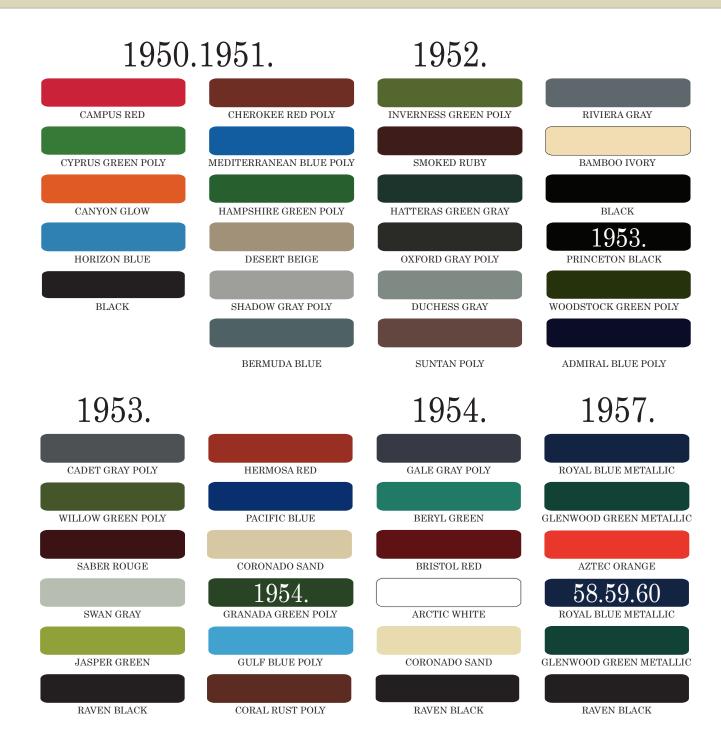

#### 1950-1951 (pgs 217-218) Surf Gray Poly Copper Bronze Poly Chesapeake Gray Midnight Cloud Poly Beach Sand Nassau Cream Campus Red Cyprus Green Poly Canyon Glow Horizon Blue Black Cherokee Red Poly Mediterranean Blue Poly Hampshire Green Poly **Desert Beige** Shadow Gray Poly **Bermuda Blue 1952** (page 218) Inverness Green Poly Smoked Ruby Hatteras Green Gray Oxford Gray Poly Duchess Gray Suntan Poly Riviera Gray Bamboo Ivory Black

## COLOR CHART 217

Paint Colors for Willys & Jeep Vehicles

\*Due to ink density and color variations caused by the printing process, the swatch colors shown here may vary slightly from original Willys Overland paint colors. Note: This information should be used as a guide only. Most color codes are accurate; however, we can not guarantee that the information presented here is altogether without error. Check these paint codes with your paint supplier for availability. If you are aware of any errors in this color chart, please contact us so we may present the most accurate color information available. Thank You ~ Kaiser Willys Staff.