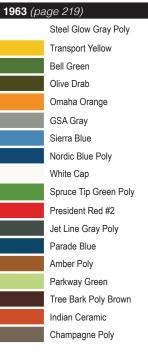

## COLOR CHART 219

Paint Colors for Willys & Jeep Vehicles

\*Due to ink density and color variations caused by the printing process, the swatch colors shown here may vary slightly from original Willys Overland paint colors. Note: This information should be used as a guide only. Most color codes are accurate; however, we can not guarantee that the information presented here is altogether without error. Check these paint codes with your paint supplier for availability. If you are aware of any errors in this color chart, please contact us so we may present the most accurate color information available. Thank You ~ Kaiser Willys Staff.