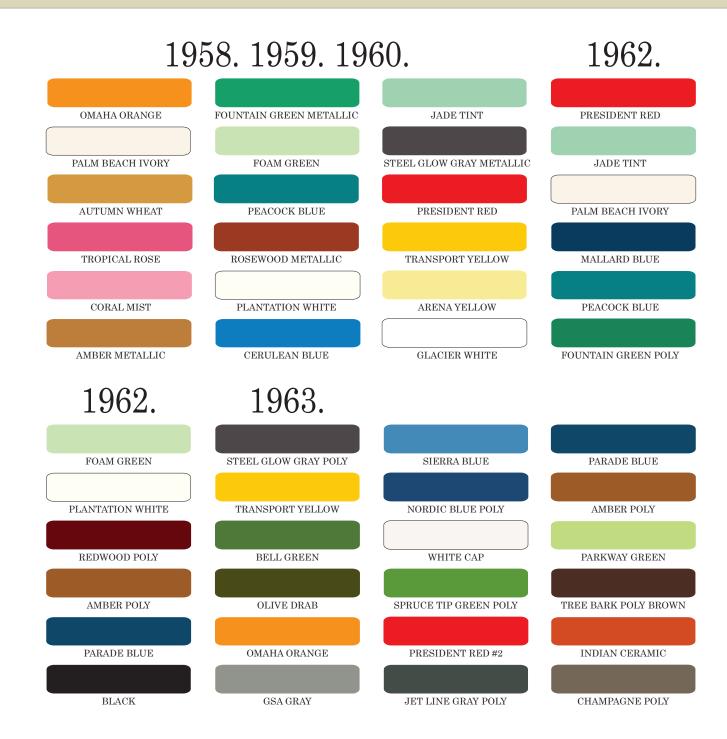

## 218 COLOR CHART

Paint Colors for Willys & Jeep Vehicles

\*Due to ink density and color variations caused by the printing process, the swatch colors shown here may vary slightly from original Willys Overland paint colors. Note: This information should be used as a guide only. Most color codes are accurate; however, we can not guarantee that the information presented here is altogether without error. Check these paint codes with your paint supplier for availability. If you are aware of any errors in this color chart, please contact us so we may present the most accurate color information available. Thank You ~ Kaiser Willys Staff.

## COLOR CHART 219

Paint Colors for Willys & Jeep Vehicles

\*Due to ink density and color variations caused by the printing process, the swatch colors shown here may vary slightly from original Willys Overland paint colors. Note: This information should be used as a guide only. Most color codes are accurate; however, we can not guarantee that the information presented here is altogether without error. Check these paint codes with your paint supplier for availability. If you are aware of any errors in this color chart, please contact us so we may present the most accurate color information available. Thank You ~ Kaiser Willys Staff.