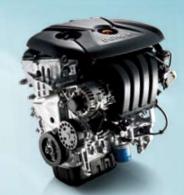

Nu 2.0 MPI Engine 174g/km CO<sub>2</sub> 152ps / 19.8kg·m

Featuring all-aluminum bed plate construction for improved durability and reduced noise and vibration, along with dual CVVT for improved efficiency and performance, this multipoint injection engine is the choice for those who demand maximum power.

# Frugal on fuel, generous on performance

Kia's latest powertrain innovations are optimized for true driving pleasure. Choose from one diesel and two petrol engines engineered with state-of-the-art fuel sipping and CO2 cutting technologies that don't sacrifice on power or performance.