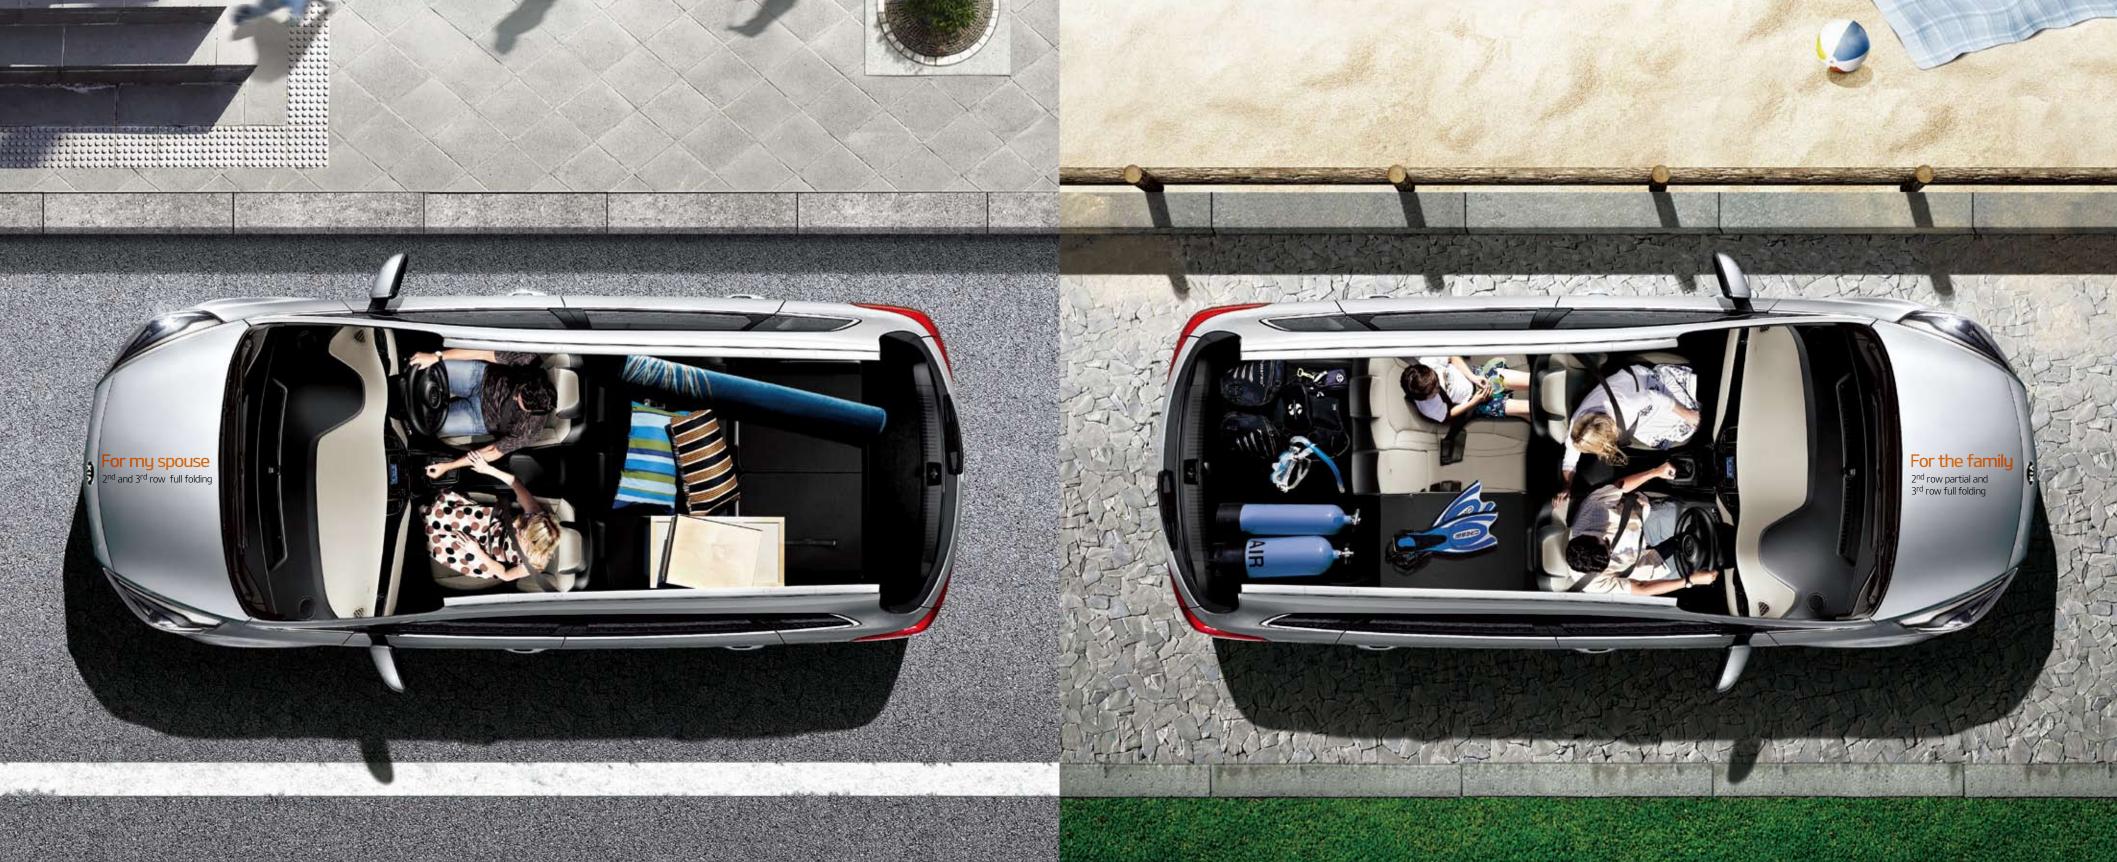

#### Premium quality upholstery

The 2<sup>nd</sup> row seats offer full-flat folding for maximum cargo Careful attention was paid to the selection of materials used in new Carens' seats. Choose hauling versatility while the 7 seat version adds a forward and from top-grade, supple leather, woven cloth fabric or knit cloth fabric that add to the highclass feel of the cabin.

**Spacious cargo room** A walk-in sliding function on the outer 2<sup>nd</sup> row seats enable occupants to easily access the 3<sup>rd</sup> row seats with a light touch of a lever, while the luggage **Cargo under storage compartment** A spacious compartment flat configuration for the 2<sup>nd</sup> and 3<sup>rd</sup> row seats provides expansive space for hauling all types of cargo.