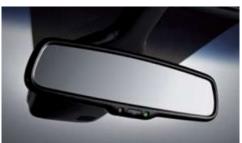

Opposed-type wiper system Unlike conventional wiper systems, ECM mirror Distracting headlamps behind you are a thing Rain sensor The windscreen wipers are automatically activated Auto defogging system A sensor automatically initiates a windows to ensuring optimal visibility in humid climates.