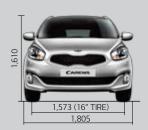

# SPECIFICATIONS (mm)

| Overall length      | 4,525 | Overhang (rear)                   | 835   |
|---------------------|-------|-----------------------------------|-------|
| Overall width       | 1,805 | Interior demension (length)       | 2,454 |
| Overall height      | 1,610 | Interior demension (width)        | 1,513 |
| Wheelbase           | 2,750 | Interior demension (height)       | 1,264 |
| Wheel tread (front) | 1,573 | Min. ground clearance (sub frame) | 151   |
| Wheel tread (rear)  | 1,586 | Fuel tank capacity (litres)       | 58    |
| Overhang (front)    | 940   | Min. turning circle radius (m)    | 5.5   |

## DIMENSIONS (mm)

|     |       | -   |
|-----|-------|-----|
|     |       |     |
| 940 | 2,750 | 835 |
|     | 4,525 | -   |

<sup>\*</sup> All information and illustrations contained in this brochure are based on data available at the time of publication and are subject to change without notice. Some product features are optional items that may not be available on the base model. Contact your local Kia dealer for the most current information.