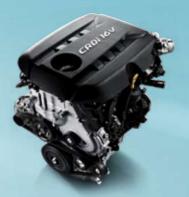

Gamma 1.6 GDI Engine 164g/km CO<sub>2</sub> 134ps / 16.6kg·m

A lightweight aluminum block, dual CVVT (continuously variable valve timing) and maintenance-free roller-type timing chain ensure that this direct injection engine delivers an ideal mix of power and efficiency.

Nu 2.0 MPI Engine 174g/km CO<sub>2</sub> 152ps / 19.8kg·m

Featuring all-aluminum bed plate construction for improved durability and reduced noise and vibration, along with dual CVVT for improved efficiency and performance, this multipoint injection engine is the choice for those who demand maximum power.

U2 1.7 Diesel Engine

High\_139g/km CO<sub>2</sub> 136ps / 33.7kg·m

Available in low and high output versions, these technologically advanced variable geometry turbocharged engines deliver a clean, quiet and highly fuel-efficient drive while maximizing torque and power.

# Frugal on fuel, generous on performance

Kia's latest powertrain innovations are optimized for true driving pleasure. Choose from one diesel and two petrol engines engineered with state-of-the-art fuel sipping and CO2 cutting technologies that don't sacrifice on power or performance.