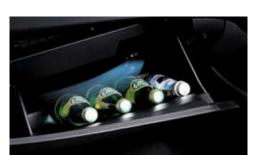

located under the floor at the rear of the vehicle is the perfect place to store away emergency safety and cleaning supplies.

Cooled glove box The large 81 glove box has a cooling function Center console Two drinks can be securely stored within Cargo security screen Create a separate partitioned-off space Cargo net A handy cargo net can be fastened using convenient that comes in handy when storing perishable items or cold easy reach while a center fascia undertray and large storage at the rear of the vehicle to stow away any personally belongings hooks to prevent items such as sporting equipment from rolling