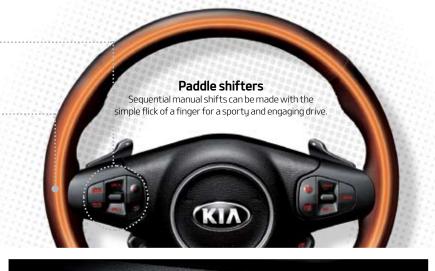

#### Steering wheel remote control -

Conveniently positioned buttons and switches give you full reign over audio, Bluetooth hands-free and auto cruise control functions.