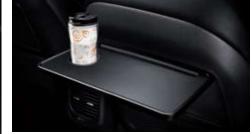

drinks, especially on long journeys.

compartment under the center armrest provide plenty of that you want to hide from prying eyes. space for storing personal items.

**Fold-up tray** The backs of both driver and front passenger seats are fitted with convenient trays that feature an additional cup holder for extra convenience of the 2<sup>nd</sup> row seat occupants.