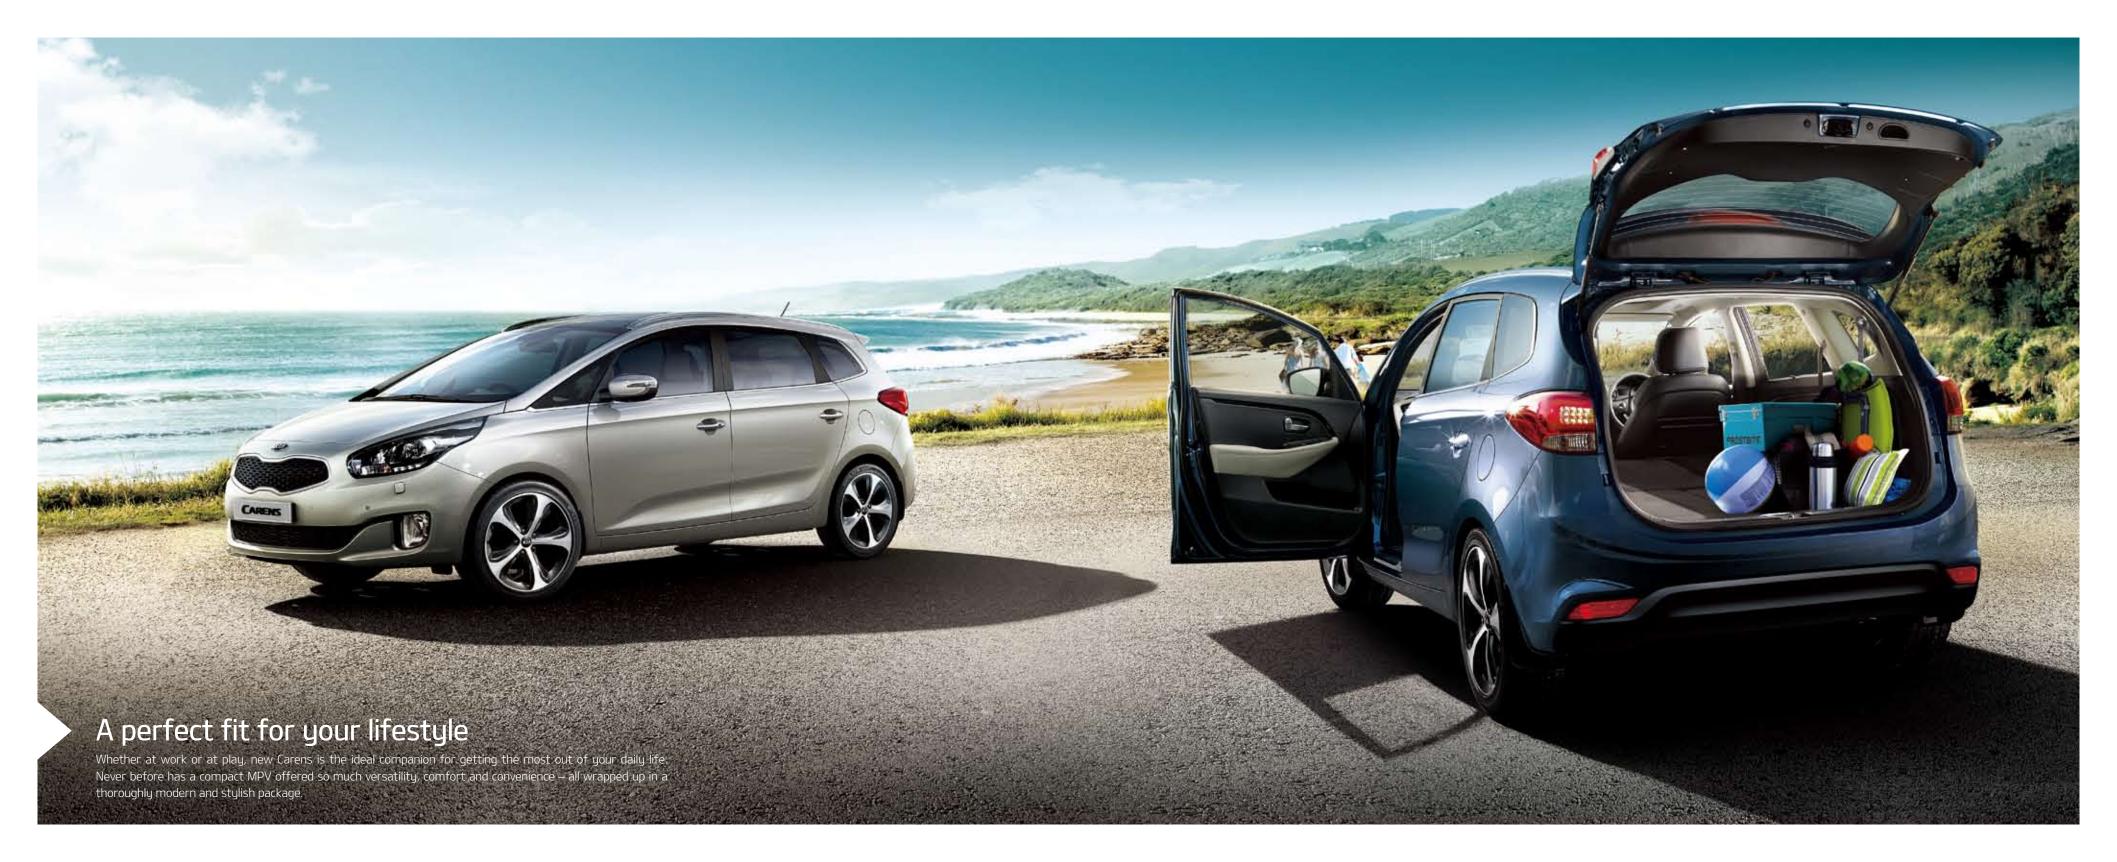

# A haven of roominess and comfort Available in a choice of 5 or 7 seat versions, new Carens boasts an imaginative interior layout – including 60:40 split folding 2<sup>nd</sup> row seats – to deliver versatile seating configurations and ample cargo space ideal for people who are always on the go. 5 seater

# Sit back, relax and enjoy the ride

The seats found in new Carens have been engineered not only for maximum versatility but also for the ultimate in ride comfort. Innovative technologies applied to the driver and passenger seats make even the longest journeys seem like a quick trip around the corner.