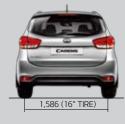

# SPECIFICATIONS (mm)

| Overall length      | 4,525 | Overhang (rear)                   | 835   |
|---------------------|-------|-----------------------------------|-------|
| Overall width       | 1,805 | Interior demension (length)       | 2,454 |
| Overall height      | 1,610 | Interior demension (width)        | 1,513 |
| Wheelbase           | 2,750 | Interior demension (height)       | 1,264 |
| Wheel tread (front) | 1,573 | Min. ground clearance (sub frame) | 151   |
| Wheel tread (rear)  | 1,586 | Fuel tank capacity (litres)       | 58    |
| Overhang (front)    | 940   | Min. turning circle radius (m)    | 5.5   |