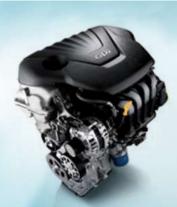

Gamma 1.6 GDI Engine 164g/km CO<sub>2</sub> 134ps / 16.6kg·m

A lightweight aluminum block, dual CVVT (continuously variable valve timing) and maintenance-free roller-type timing chain ensure that this direct injection engine delivers an ideal mix of power and efficiency.

# Frugal on fuel, generous on performance

Kia's latest powertrain innovations are optimized for true driving pleasure. Choose from one diesel and two petrol engines engineered with state-of-the-art fuel sipping and CO2 cutting technologies that don't sacrifice on power or performance.