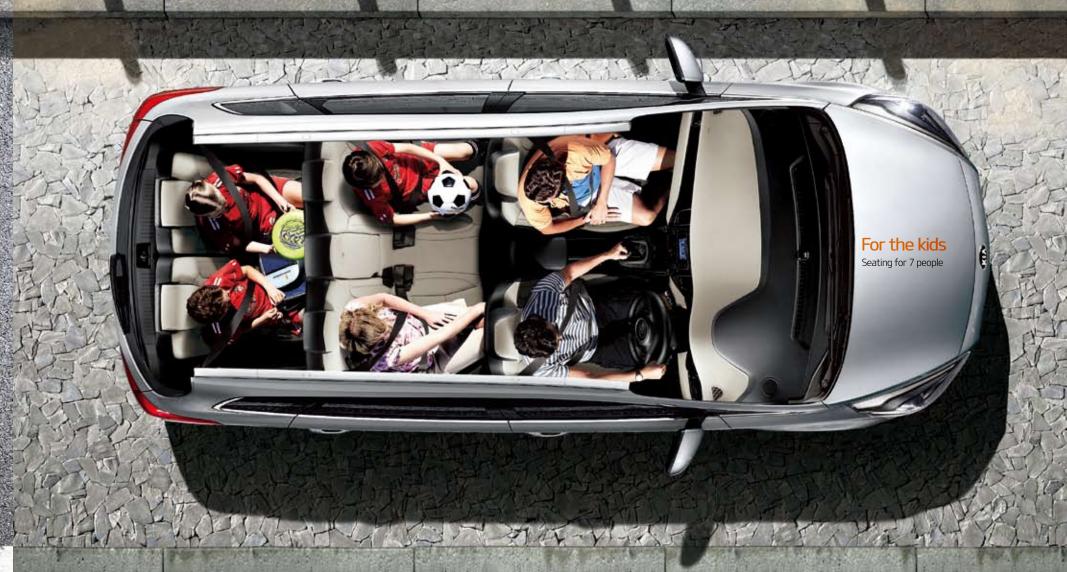

# A haven of roominess and comfort Available in a choice of 5 or 7 seat versions, new Carens boasts an imaginative interior layout – including 60:40 split folding 2<sup>nd</sup> row seats – to deliver versatile seating configurations and ample cargo space ideal for people who are always on the go. 5 seater