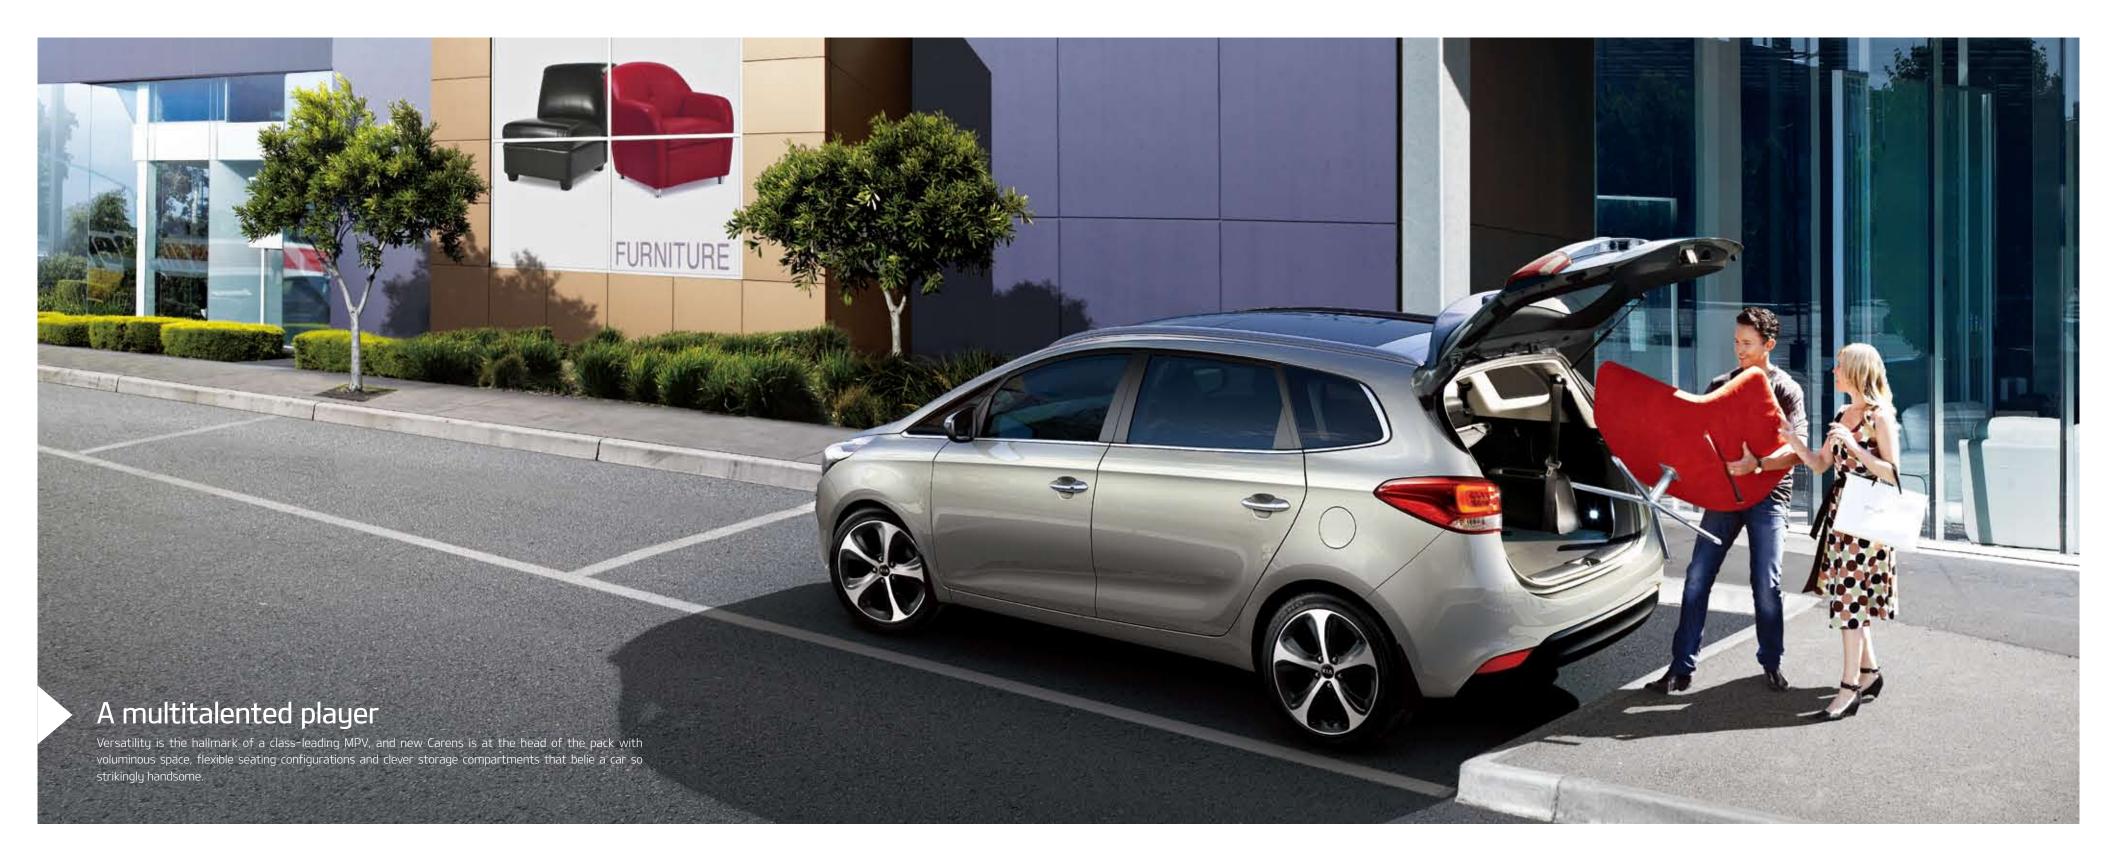

# A haven of roominess and comfort Available in a choice of 5 or 7 seat versions, new Carens boasts an imaginative interior layout – including 60:40 split folding 2<sup>nd</sup> row seats – to deliver versatile seating configurations and ample cargo space ideal for people who are always on the go. 5 seater

**Spacious cargo room** A walk-in sliding function on the outer 2<sup>nd</sup> row seats enable occupants to easily access the 3<sup>rd</sup> row seats with a light touch of a lever, while the luggage **Cargo under storage compartment** A spacious compartment flat configuration for the 2<sup>nd</sup> and 3<sup>rd</sup> row seats provides expansive space for hauling all types of cargo.