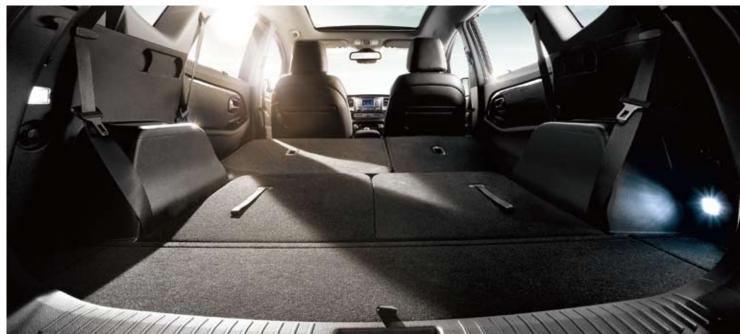

#### Premium quality upholstery

The 2<sup>nd</sup> row seats offer full-flat folding for maximum cargo Careful attention was paid to the selection of materials used in new Carens' seats. Choose hauling versatility while the 7 seat version adds a forward and from top-grade, supple leather, woven cloth fabric or knit cloth fabric that add to the highclass feel of the cabin.

**Spacious cargo room** A walk-in sliding function on the outer 2<sup>nd</sup> row seats enable occupants to easily access the 3<sup>rd</sup> row seats with a light touch of a lever, while the luggage **Cargo under storage compartment** A spacious compartment flat configuration for the 2<sup>nd</sup> and 3<sup>rd</sup> row seats provides expansive space for hauling all types of cargo.