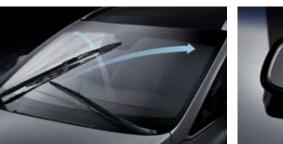

Opposed-type wiper system Unlike conventional wiper systems, ECM mirror Distracting headlamps behind you are a thing Rain sensor The windscreen wipers are automatically activated Auto defogging system A sensor automatically initiates a windows to ensuring optimal visibility in humid climates.