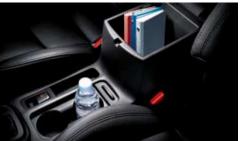

drinks, especially on long journeys.

compartment under the center armrest provide plenty of that you want to hide from prying eyes. space for storing personal items.

**Fold-up tray** The backs of both driver and front passenger seats are fitted with convenient trays that feature an additional cup holder for extra convenience of the 2<sup>nd</sup> row seat occupants.

located under the floor at the rear of the vehicle is the perfect place to store away emergency safety and cleaning supplies.

Cooled glove box The large 81 glove box has a cooling function Center console Two drinks can be securely stored within Cargo security screen Create a separate partitioned-off space Cargo net A handy cargo net can be fastened using convenient that comes in handy when storing perishable items or cold easy reach while a center fascia undertray and large storage at the rear of the vehicle to stow away any personally belongings hooks to prevent items such as sporting equipment from rolling