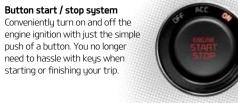

#### Button start / stop system Conveniently turn on and off the engine ignition with just the simple push of a button. You no longer