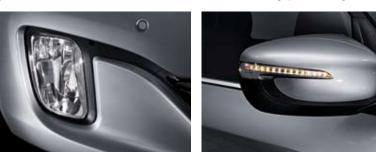

for added safety and convenience.

Rear spoiler / High-mounted stop lamp Standard on all Outside door handle Body color grip-type handles come as Fog lamps The fog lamps are stylishly integrated with Side mirror Wing-type electric folding two-tone side models, the rear spoiler adds a sporty touch to the exterior standard, but for a more classic look you can also choose the air intake holes of the front bumper using black mirrors feature LED turn signal lamps and puddle lamps