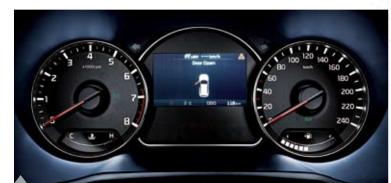

#### 4.3" TFT LCD trip computer

A high visibility screen centrally positioned between the supervision cluster gauges displays essential vehicle information such as individual door-open alerts service reminder, while also offering user-customizable menus.