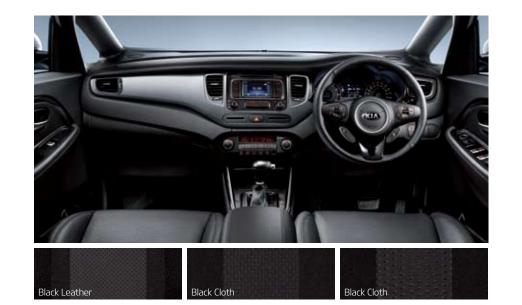

# Interior color schemes

Accompanying the fine quality upholstery and ample use of soft-touch materials throughout the cabin are stylish interior color options that are an expression of your contemporary yet practical lifestyle.

**Black & Beige** Presenting the ultimate in understated contrast, the black and beige color scheme exudes a subtle sense of high-fashion for any occasion.

**Black** Both traditional and strikingly modern at the same time, the all-black color scheme is sure to never go out of style.