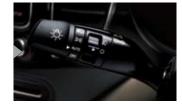

#### Auto light control

Enjoy fingertip operation of the headlamps, high beam, front and rear fog lamps and turn signal, while the auto function means you longer need to worry about forgetting to turn your headlamps on or off.