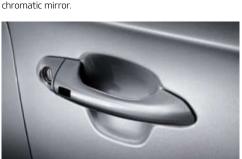

glare and help to keep the cabin cool.

in the opposite direction for maximum visibility even in heavy rain and snow. chromatic mirror.

design while a high-positioned stop lamp ensures that you are chrome-finished handles as an option. clearly visible to drivers behind.

for added safety and convenience.

Rear spoiler / High-mounted stop lamp Standard on all Outside door handle Body color grip-type handles come as Fog lamps The fog lamps are stylishly integrated with Side mirror Wing-type electric folding two-tone side models, the rear spoiler adds a sporty touch to the exterior standard, but for a more classic look you can also choose the air intake holes of the front bumper using black mirrors feature LED turn signal lamps and puddle lamps