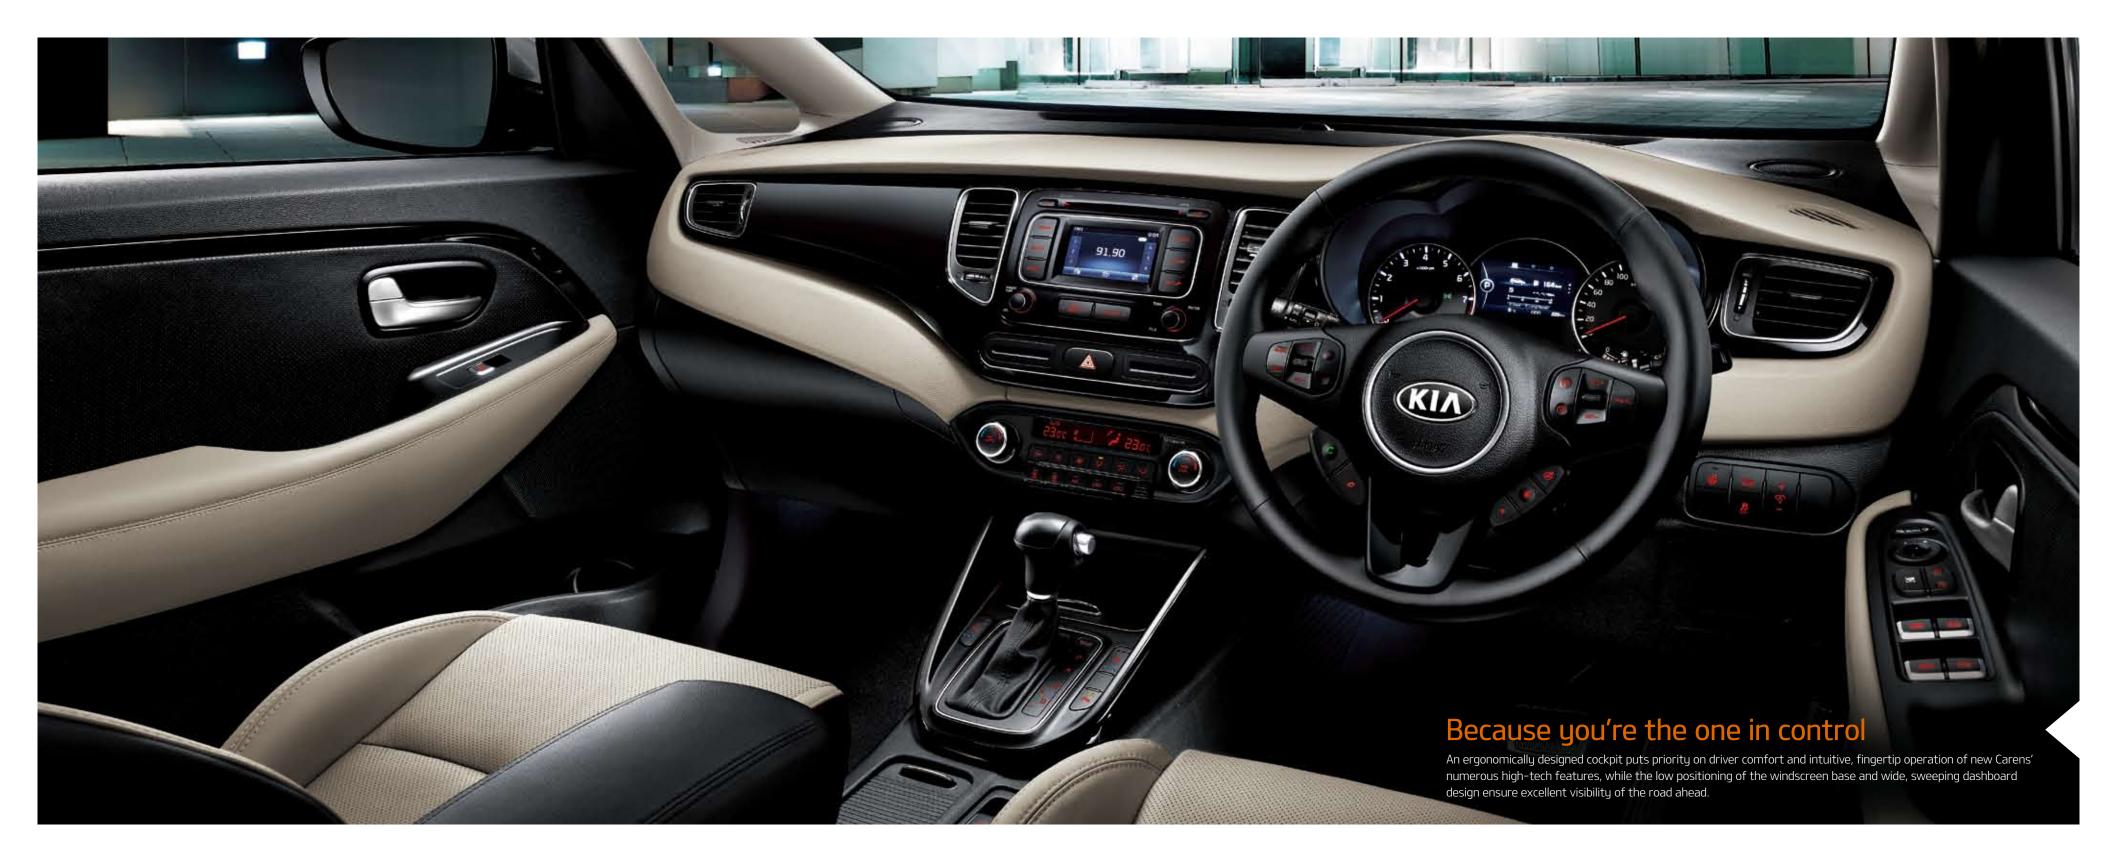

# A showcase of cutting-edge technology

Step inside and discover a world of high-tech driver convenience features rarely seen in same-segment vehicles. With intuitively laid out controls and a host of logically displayed, up-to-the-minute driving information, new Carens raises the bar with an all-new level of sporty sophistication.

#### Steering wheel remote control -

Conveniently positioned buttons and switches give you full reign over audio, Bluetooth hands-free and auto cruise control functions.

#### Heated steering wheel-

A heating device located on the inside of the steering wheel rapidly warms your hands on frigid winter days.

#### 4.3" TFT LCD trip computer

A high visibility screen centrally positioned between the supervision cluster gauges displays essential vehicle information such as individual door-open alerts service reminder, while also offering user-customizable menus.

#### Aux, iPod®, USB connections

Connectivity to virtually any portable music storage device means that you can enjoy your entire digital music collection while on the road.

#### Auto light control

Enjoy fingertip operation of the headlamps, high beam, front and rear fog lamps and turn signal, while the auto function means you longer need to worry about forgetting to turn your headlamps on or off.

#### Dual-zone full auto climate control

Separate temperatures can be set according to driver and front-seat passenger preferences, and the clean air system purifies and deodorizes the cabin air. And as an added touch of convenience, the auto defogging system detects when condensation is formed on the inside of the windscreen and automatically defogs the glass for optimal visibility.