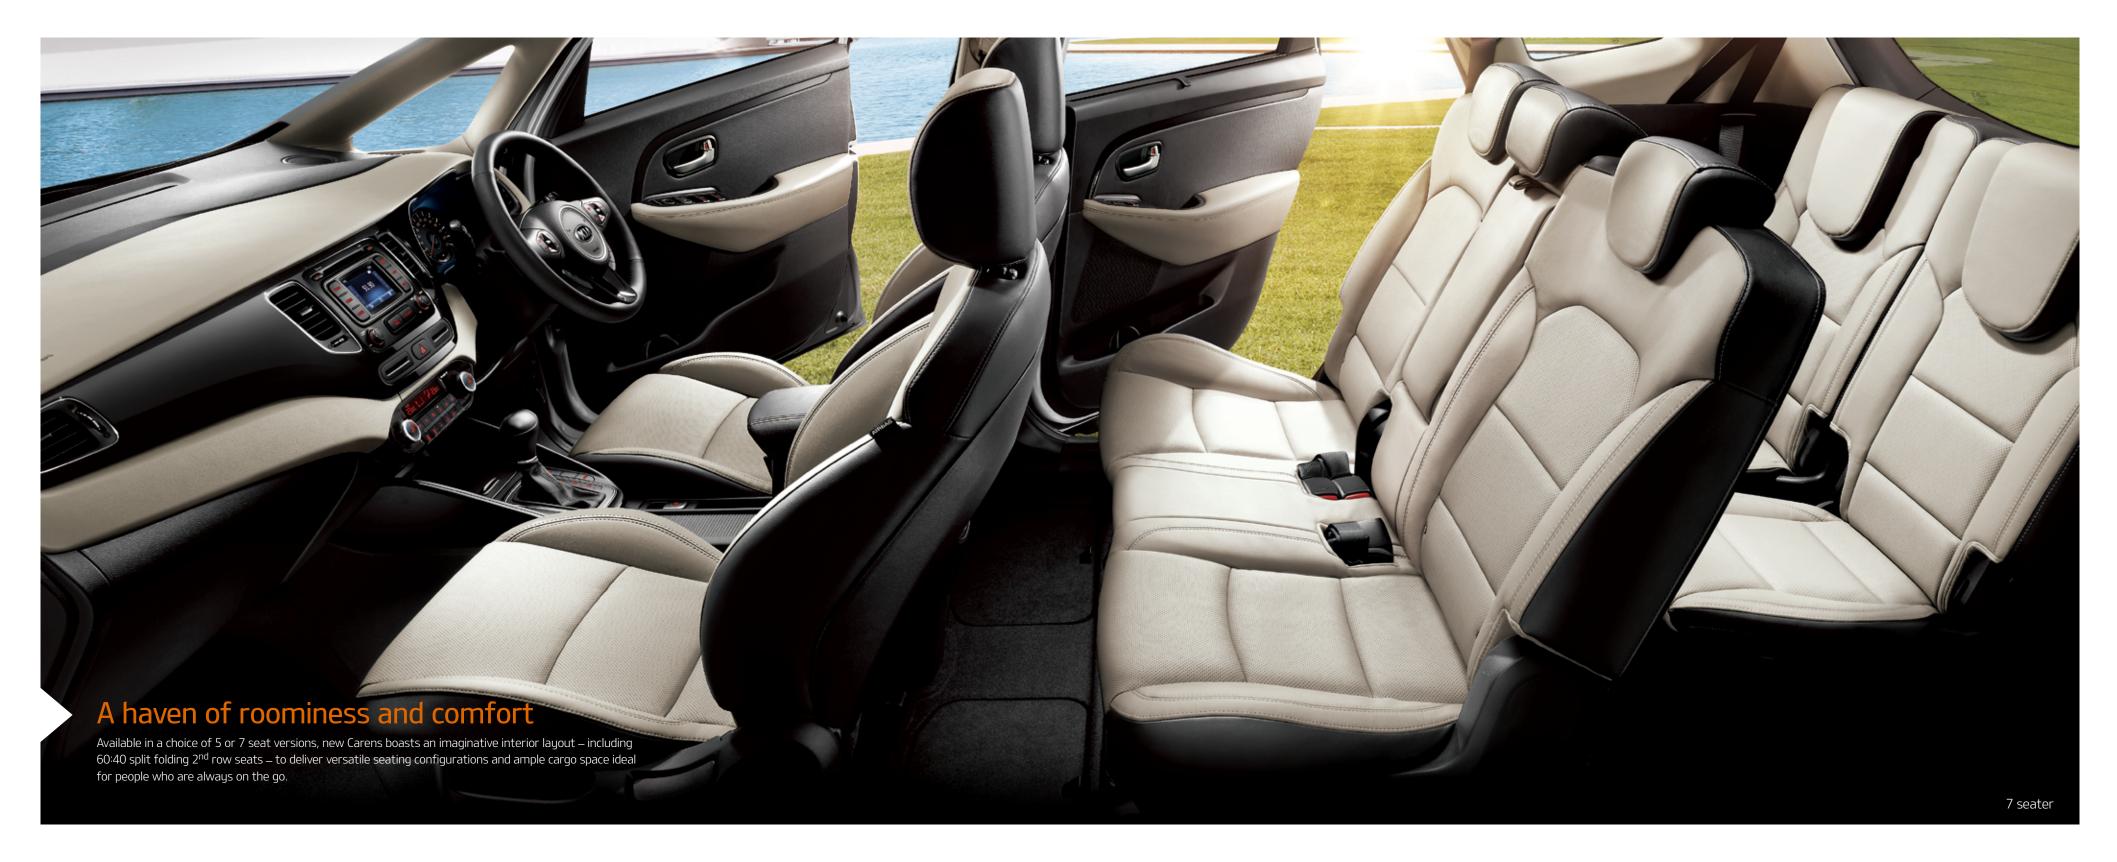

# A haven of roominess and comfort Available in a choice of 5 or 7 seat versions, new Carens boasts an imaginative interior layout – including 60:40 split folding 2<sup>nd</sup> row seats – to deliver versatile seating configurations and ample cargo space ideal for people who are always on the go. 5 seater