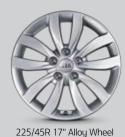

## **WHEELS**

A choice of four newly-designed wheels gives Carens maximum curb appeal.

\* Not available in Gamma 1.6 GDI engine