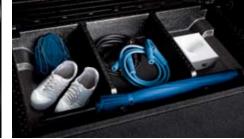

**Spacious cargo room** A walk-in sliding function on the outer 2<sup>nd</sup> row seats enable occupants to easily access the 3<sup>rd</sup> row seats with a light touch of a lever, while the luggage **Cargo under storage compartment** A spacious compartment flat configuration for the 2<sup>nd</sup> and 3<sup>rd</sup> row seats provides expansive space for hauling all types of cargo.

located under the floor at the rear of the vehicle is the perfect place to store away emergency safety and cleaning supplies.

Cooled glove box The large 81 glove box has a cooling function Center console Two drinks can be securely stored within Cargo security screen Create a separate partitioned-off space Cargo net A handy cargo net can be fastened using convenient that comes in handy when storing perishable items or cold easy reach while a center fascia undertray and large storage at the rear of the vehicle to stow away any personally belongings hooks to prevent items such as sporting equipment from rolling