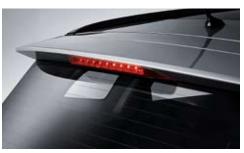

for added safety and convenience.

Rear spoiler / High-mounted stop lamp Standard on all Outside door handle Body color grip-type handles come as Fog lamps The fog lamps are stylishly integrated with Side mirror Wing-type electric folding two-tone side models, the rear spoiler adds a sporty touch to the exterior standard, but for a more classic look you can also choose the air intake holes of the front bumper using black mirrors feature LED turn signal lamps and puddle lamps