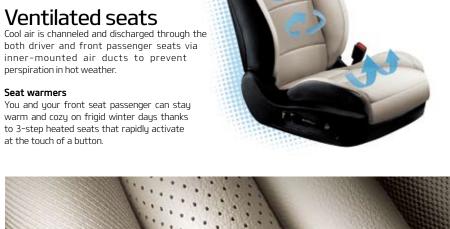

### Ventilated seats

both driver and front passenger seats via inner-mounted air ducts to prevent perspiration in hot weather.

#### Seat warmers

You and your front seat passenger can stay warm and cozy on frigid winter days thanks to 3-step heated seats that rapidly activate at the touch of a button.