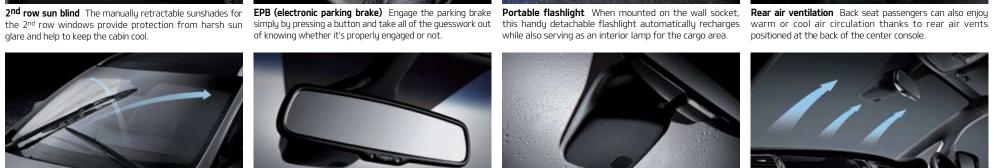

glare and help to keep the cabin cool.

in the opposite direction for maximum visibility even in heavy rain and snow. chromatic mirror.

design while a high-positioned stop lamp ensures that you are chrome-finished handles as an option. clearly visible to drivers behind.

of knowing whether it's properly engaged or not.

while also serving as an interior lamp for the cargo area. positioned at the back of the center console.

the wiper blades are mounted on opposite sides of the windshield and move of the past thanks to the auto-dimming, wide-angle electric as soon as moisture is detected for greater convenience defogging process when condensation is detected on the