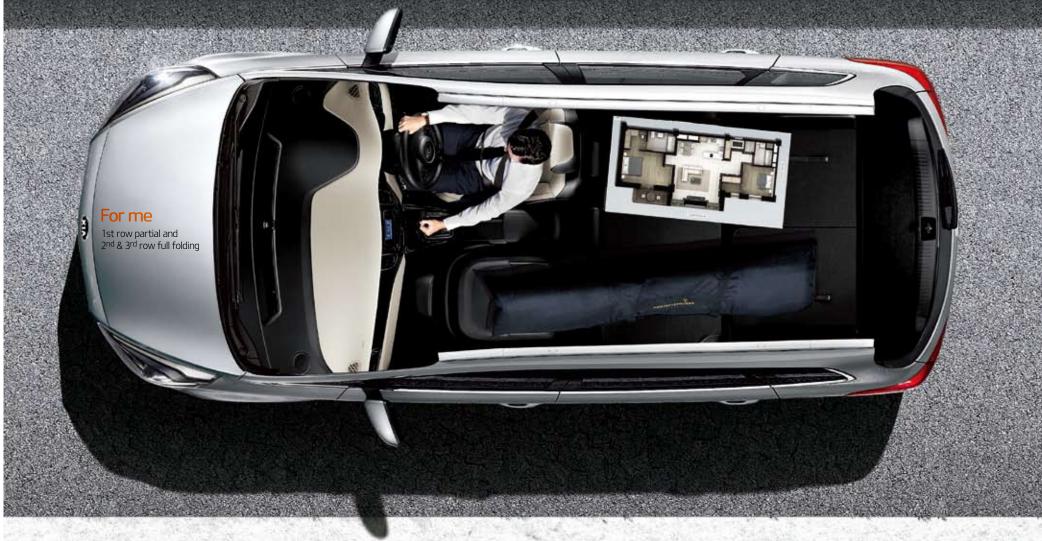

# A haven of roominess and comfort Available in a choice of 5 or 7 seat versions, new Carens boasts an imaginative interior layout – including 60:40 split folding 2<sup>nd</sup> row seats – to deliver versatile seating configurations and ample cargo space ideal for people who are always on the go. 5 seater