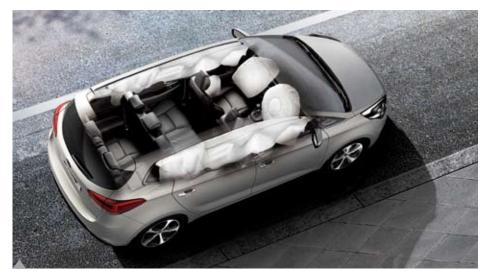

#### 6 airbag system

Driver, passenger, front side and curtain airbags help minimize the risk of serious injury as the final line of defense in the event of a collision.