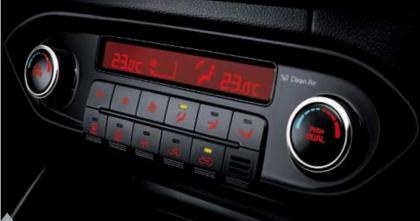

#### Dual-zone full auto climate control

Separate temperatures can be set according to driver and front-seat passenger preferences, and the clean air system purifies and deodorizes the cabin air. And as an added touch of convenience, the auto defogging system detects when condensation is formed on the inside of the windscreen and automatically defogs the glass for optimal visibility.