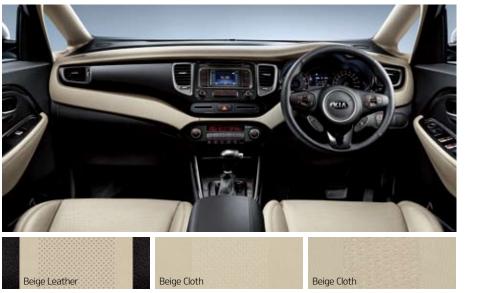

# Interior color schemes

Accompanying the fine quality upholstery and ample use of soft-touch materials throughout the cabin are stylish interior color options that are an expression of your contemporary yet practical lifestyle.

**Black & Beige** Presenting the ultimate in understated contrast, the black and beige color scheme exudes a subtle sense of high-fashion for any occasion.

**Black** Both traditional and strikingly modern at the same time, the all-black color scheme is sure to never go out of style.