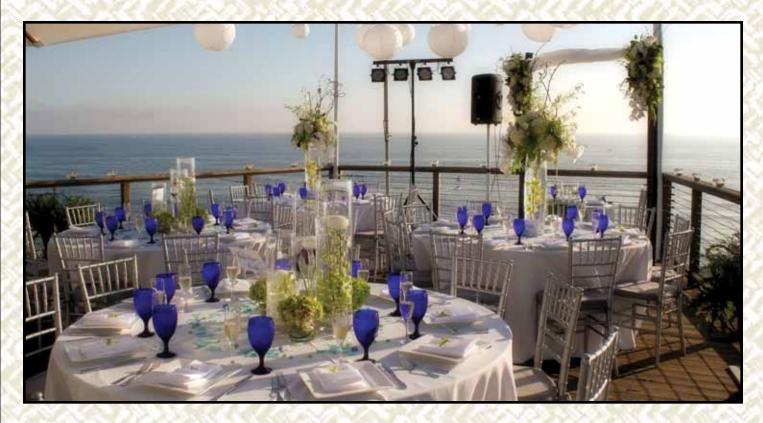

## **Beach Promenade**

Ocean front event space adjacent to the beach.

Approximately 3,300 square feet

Attendance Maximum: 170 seated and 200 reception style