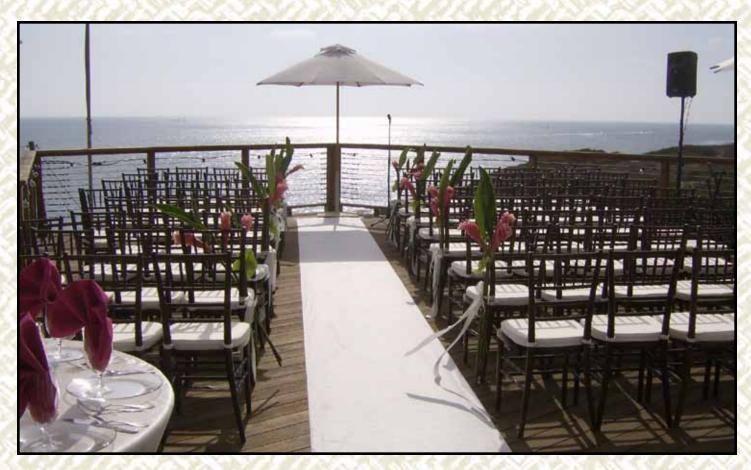

## **Beach Promenade**

Ocean front event space adjacent to the beach.

Approximately 3,300 square feet

Attendance Maximum: 170 seated and 200 reception style