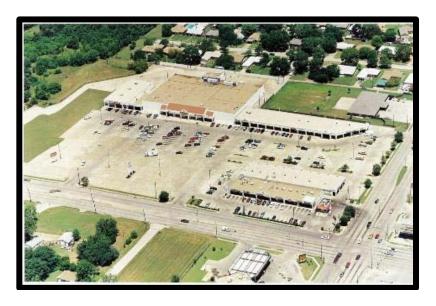

#### **DESCRIPTION:**

10121 Lake June Road is in the heart of Pleasant Grove. This intersection is very heavily trafficked and is close to Balch Springs. This shopping center is anchored by Fiesta Mart, which brings numerous customers to the center.

#### SPECIFICATIONS:

Total Space Available: 0 SF

Rental Rate: \$14.00/SF/Year NNN: \$4.74/SF/Year

Property Type: Shopping Center

Gross Leasable Area: 86,025 SF Lot Size: 12 AC

TENANTS:

Fiesta Market Fresca Dental Family Dollar CSL Plasma K's Beauty Supply Metro PCS

### **AVAILABLE SPACE:**

There are 2 PAD SITES for ground lease/build-to-suit/sale at 36,772 SF and 6,500 SF. These pads sit on the west side of the shopping center.