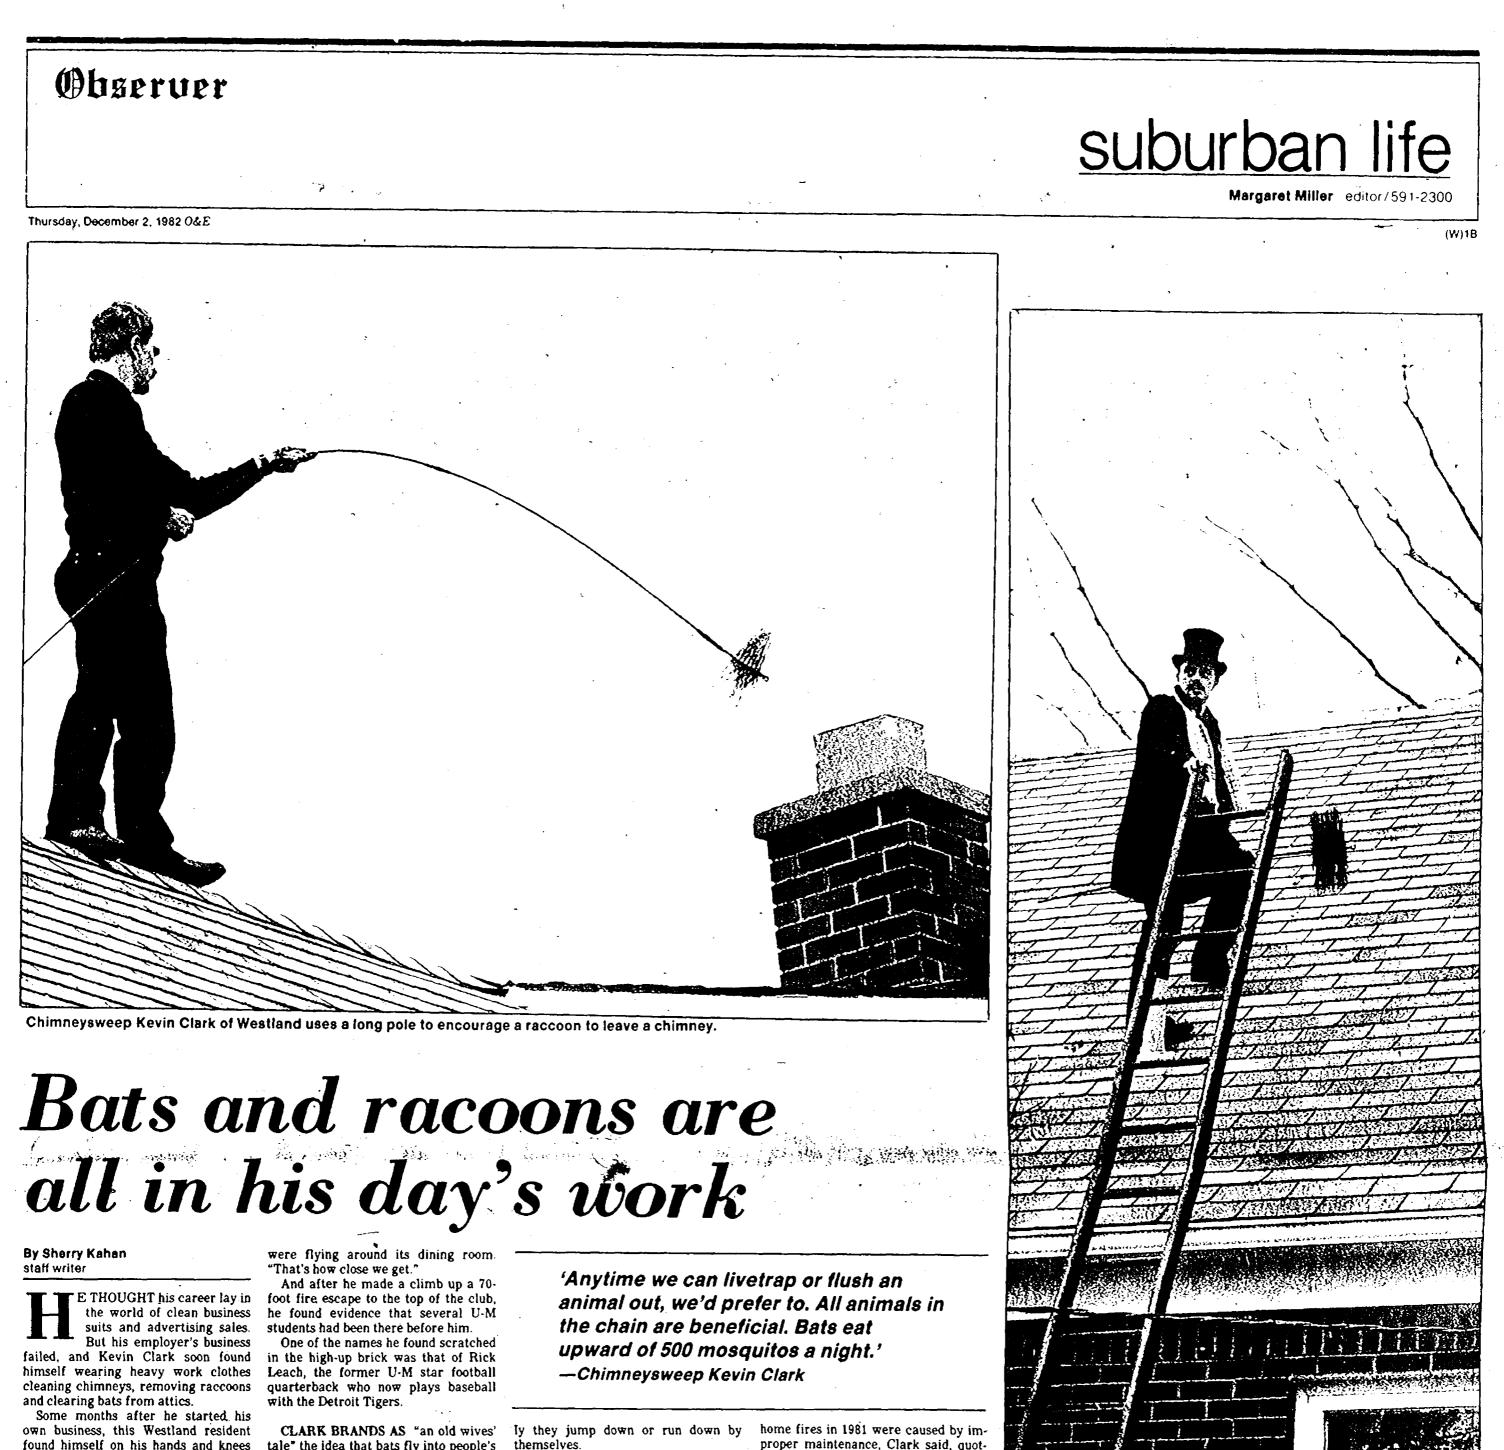

#### By Bill Casper staff writer

2A(W)

The key question in the trial of Kenneth W. Simonds is whether Simonds was legally sane at the time that 25-year-old pharmacist Elise Rouhier was stabbed to death in a Redford Township drug store last March 17.

Simonds, a 1978 Livonia Franklin High School graduate, is on trial in Wayne County Circuit, Court for first degree murder in Rouhier's death.

A security guard for Revco drug stores, Simonds, according to police, went on a rampage in a Revco store at W. Chicago and Telegraph and attacked Rouhier, a Ypsilanti resident, and 19-year-old sales clerk Anne Ceane of Wayne with a knife and safety razor.

Rouhier, who was four months pregnant at the time, died early on March 18 following emergency surgery at Garden City Osteopathic Hospital.

Ceane, who fought off her assailant until he fled as help arrived, was stabbed once in the chest. She also suffered a broken nose and jaw and cuts to her hands.

Simond's much-delayed trial begins today in Circuit Court before Judge Theodore Bohn and is expected to last three weeks. The prosecution has listed 39 possible witnesses while the defense has listed 16 possible witnesses. Ceane is expected to be the key prosecution witness. THE DEFENDANT is being represented by one of the area's top criminal defense attorneys, Neil Fink. Fink, who declined to comment on the case, is expected to argue that Simonds was not aware of his actions at the time of the attack on the two women and was not guilty by reason of insanity.