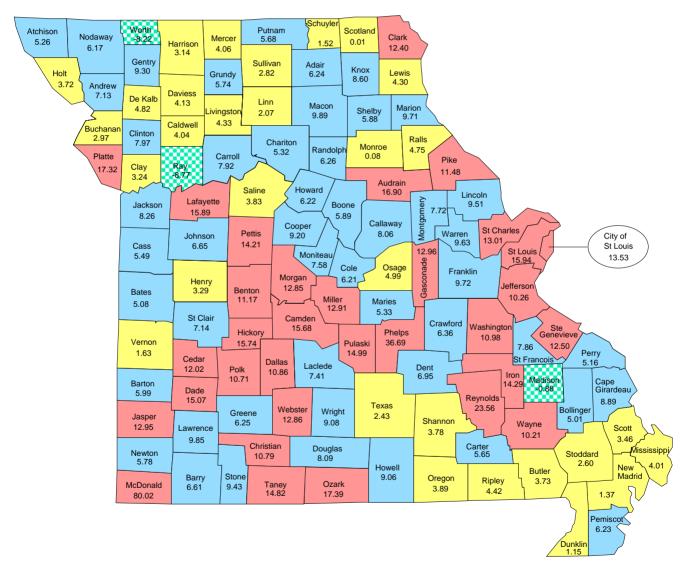

## 2006 – 2007 PERCENTAGE CHANGE IN TOTAL ASSESSED VALUATIONS OVERALL COUNTY VALUATION CHANGES PRIOR TO ADJUSTMENTS

High County: McDonald 80.02 Low County: Ray -8.77

#### 2006 – 2007 PERCENTAGE CHANGE IN ADJUSTED ASSESSED VALUATIONS\*

High County: Phelps 32.96 Low County: Ray -10.11

|        |                                     |                          | 2005           |         |          | 20             | 006     |          | 2007           |         |        |
|--------|-------------------------------------|--------------------------|----------------|---------|----------|----------------|---------|----------|----------------|---------|--------|
| County | Political Subdivision               | Purpose                  | Assessed Value | Ceiling | Levied   | Assessed Value | Ceiling | Levied   | Assessed Value | Ceiling | Levied |
| Adair  | Adair County Ambulance District     | General Revenue          | 199,250,923    | 0.2000  | 0.2000   | 229,073,364    | 0.2000  | 0.2000   | 0              | 0.0000  | 0.0000 |
|        | Twin Pines Adult Care Center        | General Revenue          | 196,524,625    | 0.1500  | 0.1500   | 224,836,092    | 0.1500  | 0.1500   | 238,619,984    | 0.1477  | 0.1477 |
|        | City of Brashear                    | Fire                     | 974,638        | 0.3000  | 0.3000 A | 1,183,968      | 0.3000  | 0.3000   | 1,040,449      | 0.2635  | 0.2635 |
|        |                                     | General Revenue-Temp     | 974,638        | 1.3800  | 1.3800   | 1,183,968      | 1.3800  | 1.3800   | 1,040,449      | 1.2120  | 1.2120 |
|        | City of Kirksville                  | General Revenue          | 132,940,369    | 0.6840  | 0.6840   | 146,096,502    | 0.6499  | 0.6496   | 155,750,817    | 0.6393  | 0.6393 |
|        | City of Novinger                    | General Revenue          | 1,387,063      | 0.5612  | 0.4593   | 1,772,260      | 0.4599  | 0.4599   | 1,837,122      | 0.4600  | 0.4600 |
|        |                                     | General Revenue-Temp     | 1,387,063      | 0.3500  | 0.3500   | 1,772,260      | 0.3500  | 0.3500   | 1,837,122      | 0.3500  | 0.3500 |
|        | Village of Gibbs Village            | General Revenue          | 191,554        | 1.0000  | 0.8655   | 409,426        | 0.8676  | 0.8676   | 417,004        | 0.8320  | 0.8320 |
|        | Adair County Public Library         | General Revenue          | 199,250,923    | 0.1500  | 0.1500   | 229,073,364    | 0.1500  | 0.1500   | 243,233,734    | 0.1477  | 0.1477 |
|        | Adair Co. R-I School District       | Operating Funds-Schools  | 11,632,685     | 3.7040  | 3.7040   | 11,979,475     | 3.7500  | 3.7500   | 12,820,633     | 3.7041  | 3.7041 |
|        |                                     | Debt Service             | 11,632,685     | 0.4543  | 0.3914   | 11,979,475     | 0.4518  | 0.3914   | 12,820,633     | 0.5938  | 0.3914 |
|        | Kirksville R-III School District    | Operating Funds-Schools  | 175,318,797    | 3.3180  | 3.3179   | 181,946,035    | 3.3063  | 3.3063   | 194,510,475    | 3.2630  | 3.2630 |
|        |                                     | Debt Service             | 175,318,797    | 1.6159  | 0.8100   | 181,946,035    | 1.1716  | 0.8100   | 194,510,475    | 0.8190  | 0.8190 |
|        | Adair Co. R-II School District      | Operating Funds-Schools  | 10,038,962     | 3.6169  | 3.6169   | 10,316,098     | 3.6596  | 3.6596   | 11,025,826     | 3.6355  | 3.6355 |
|        |                                     | Debt Service             | 10,038,962     | 0.6508  | 0.5631   | 10,316,098     | 1.0686  | 0.5204   | 11,025,826     | 0.9130  | 0.5445 |
|        | Adair County                        | General Revenue          | 199,250,923    | 0.3945  | 0.0000   | 229,073,364    | 0.3618  | 0.0000   | 243,233,734    | 0.3570  | 0.0000 |
|        |                                     | Road & Bridge            | 199,250,923    | 0.2931  | 0.2600   | 229,073,364    | 0.2688  | 0.2600   | 243,233,734    | 0.2653  | 0.2653 |
|        |                                     | Health                   | 199,250,923    | 0.2000  | 0.2000   | 229,073,364    | 0.2000  | 0.2000   | 243,233,734    | 0.1970  | 0.1970 |
|        |                                     | Developmentally Disabled | 199,250,923    | 0.1500  | 0.1500 A | 229,073,364    | 0.1500  | 0.1500   | 243,233,734    | 0.1477  | 0.1477 |
| Andrew | Andrew County Ambulance District    | General Revenue          | 164,198,259    | 0.2752  | 0.2752   | 173,472,341    | 0.2752  | 0.2752   | 186,100,609    | 0.2686  | 0.2686 |
|        | Andrew County Nursing Home District | General Revenue          | 171,318,465    | 0.0918  | 0.0300   | 181,062,665    | 0.0918  | 0.0300   | 193,969,965    | 0.0897  | 0.0300 |
|        | City of Bolckow                     | General Revenue          | 711,472        | 0.8518  | 0.8518   | 752,976        | 0.8518  | 0.8518   | 789,643        | 0.8519  | 0.8519 |
|        | Village of Cosby                    | General Revenue          | 623,297        | 0.4983  | 0.4983   | 612,183        | 0.5074  | 0.5074   | 628,210        | 0.5111  | 0.5111 |
|        | Village of Country Club             | General Revenue          | 18,289,127     | 0.3986  | 0.3986   | 18,856,616     | 0.3986  | 0.3986   | 30,520,380     | 0.3986  | 0.3986 |
|        | City of Fillmore                    | General Revenue          | 726,934        | 0.7067  | 0.7067   | 733,587        | 0.7135  | 0.7135   | 802,520        | 0.7106  | 0.7106 |
|        |                                     | Debt Service             | 726,934        | 0.5028  | 0.5028   | 733,587        | 0.6765  | 0.6765   | 802,520        | 0.6090  | 0.6090 |
|        | Village of Rea                      | General Revenue          | 307,090        | 0.3204  | 0.3204   | 313,584        | 0.3237  | 0.3237   | 327,164        | 0.3238  | 0.3238 |
|        | Village of Rosendale                | General Revenue          | 344,805        | 1.0000  | 1.0000   | 503,811        | 0.9751  | 0.9751   | 503,106        | 0.9899  | 0.9899 |
|        | City of Savannah                    | General Revenue          | 38,539,722     | 0.4947  | 0.4947   | 40,365,678     | 0.4947  | 0.4947   | 47,316,724     | 0.4407  | 0.4407 |
|        |                                     | Parks & Recreation       | 38,539,722     | 0.3157  | 0.3157   | 40,365,678     | 0.3157  | 0.3157   | 47,316,724     | 0.2812  | 0.2812 |
|        |                                     | Debt Service             | 38,539,722     | 0.1784  | 0.1784   | 40,365,678     | 0.1620  | 0.1620   | 47,316,724     | 0.1692  | 0.1692 |
|        | City of Amazonia                    | General Revenue          | 1,125,946      | 0.7632  | 0.7632   | 1,209,634      | 0.7649  | 0.7649   | 1,245,752      | 0.7648  | 0.7648 |
|        | Bolckow Fire District               | General Revenue          | 5,888,152      | 0.2999  | 0.2999   | 5,946,531      | 0.3000  | 0.3000   | 6,181,979      | 0.3000  | 0.3000 |
|        | Rosendale Fire District             | General Revenue          | 9,742,058      | 0.3500  | 0.3500   | 9,744,291      | 0.3500  | 0.3500   | 10,091,819     | 0.3500  | 0.3500 |
|        | Fillmore Fire Protection District   | General Revenue          | 6,223,867      | 0.4500  | 0.4500   | 6,407,727      | 0.4500  | 0.4500   | 6,667,997      | 0.4500  | 0.4500 |
|        | Savannah Fire Protection District   | General Revenue          | 70,864,475     | 0.5710  | 0.5710   | 77,276,304     | 0.5710  | 0.5710   | 83,006,582     | 0.5650  | 0.5650 |
|        | Village of Country Club FPD         | General Revenue          | 17,435,157     | 1.0464  | 1.0278   | 17,806,056     | 1.0464  | 0.6600   | 18,318,660     | 1.0446  | 0.6600 |
|        | Cosby-Helena Fire Protection Dist   | General Revenue          | **             | **      | **       | 15,584,116     | 0.3000  | 0.3000 A | 15,800,765     | 0.3000  | 0.2500 |