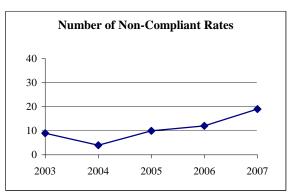

The following graphs illustrate the 5 year history of non-compliant rates and revenue.

#### **Notable Issues in 2007**

No changes in legislation or procedures occurred during 2007, however, there was an increase in non-compliant rates this year. While varying factors contributed to these violations, increased awareness of Missouri law should help alleviate them. See Table 1.2 below for a listing of the non-compliant tax rates levied.

For 2007, we received substantiating data and issued a finding on 4,854 property tax rates of 2,737 taxing authorities. Fifteen taxing authorities levied tax rates that exceeded the tax rate certified, resulting in over \$1.3 million in excess tax levies. Although non-compliant tax rates have increased over last year, the number of taxing authorities levying a non-compliant tax rate is only approximately 0.5 percent of all taxing authorities.