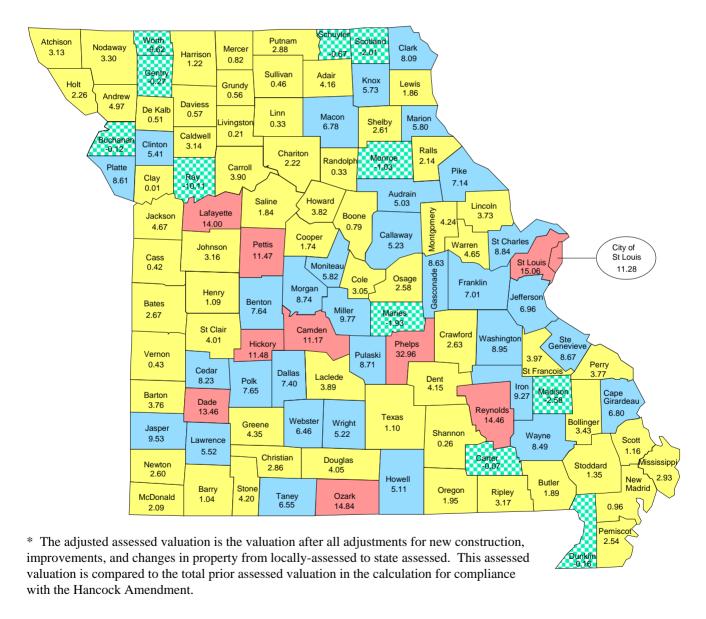

In addition, *Appendix III* is a map that provides a statewide geographical perspective of county valuation growth due to new construction growth and reassessment from 2006 to 2007. And *Appendix IV*, is a map that reflects the inflationary change in each county's valuation from the previous year. A significant inflationary change generally indicates a major reassessment occurred.

#### 2006 – 2007 PERCENTAGE CHANGE IN ADJUSTED ASSESSED VALUATIONS\*

High County: Phelps 32.96 Low County: Ray -10.11

|        |                                     |                          | 2005           |         |          | 20             | 006     |          | 2007           |         |        |
|--------|-------------------------------------|--------------------------|----------------|---------|----------|----------------|---------|----------|----------------|---------|--------|
| County | Political Subdivision               | Purpose                  | Assessed Value | Ceiling | Levied   | Assessed Value | Ceiling | Levied   | Assessed Value | Ceiling | Levied |
| Adair  | Adair County Ambulance District     | General Revenue          | 199,250,923    | 0.2000  | 0.2000   | 229,073,364    | 0.2000  | 0.2000   | 0              | 0.0000  | 0.0000 |
|        | Twin Pines Adult Care Center        | General Revenue          | 196,524,625    | 0.1500  | 0.1500   | 224,836,092    | 0.1500  | 0.1500   | 238,619,984    | 0.1477  | 0.1477 |
|        | City of Brashear                    | Fire                     | 974,638        | 0.3000  | 0.3000 A | 1,183,968      | 0.3000  | 0.3000   | 1,040,449      | 0.2635  | 0.2635 |
|        |                                     | General Revenue-Temp     | 974,638        | 1.3800  | 1.3800   | 1,183,968      | 1.3800  | 1.3800   | 1,040,449      | 1.2120  | 1.2120 |
|        | City of Kirksville                  | General Revenue          | 132,940,369    | 0.6840  | 0.6840   | 146,096,502    | 0.6499  | 0.6496   | 155,750,817    | 0.6393  | 0.6393 |
|        | City of Novinger                    | General Revenue          | 1,387,063      | 0.5612  | 0.4593   | 1,772,260      | 0.4599  | 0.4599   | 1,837,122      | 0.4600  | 0.4600 |
|        |                                     | General Revenue-Temp     | 1,387,063      | 0.3500  | 0.3500   | 1,772,260      | 0.3500  | 0.3500   | 1,837,122      | 0.3500  | 0.3500 |
|        | Village of Gibbs Village            | General Revenue          | 191,554        | 1.0000  | 0.8655   | 409,426        | 0.8676  | 0.8676   | 417,004        | 0.8320  | 0.8320 |
|        | Adair County Public Library         | General Revenue          | 199,250,923    | 0.1500  | 0.1500   | 229,073,364    | 0.1500  | 0.1500   | 243,233,734    | 0.1477  | 0.1477 |
|        | Adair Co. R-I School District       | Operating Funds-Schools  | 11,632,685     | 3.7040  | 3.7040   | 11,979,475     | 3.7500  | 3.7500   | 12,820,633     | 3.7041  | 3.7041 |
|        |                                     | Debt Service             | 11,632,685     | 0.4543  | 0.3914   | 11,979,475     | 0.4518  | 0.3914   | 12,820,633     | 0.5938  | 0.3914 |
|        | Kirksville R-III School District    | Operating Funds-Schools  | 175,318,797    | 3.3180  | 3.3179   | 181,946,035    | 3.3063  | 3.3063   | 194,510,475    | 3.2630  | 3.2630 |
|        |                                     | Debt Service             | 175,318,797    | 1.6159  | 0.8100   | 181,946,035    | 1.1716  | 0.8100   | 194,510,475    | 0.8190  | 0.8190 |
|        | Adair Co. R-II School District      | Operating Funds-Schools  | 10,038,962     | 3.6169  | 3.6169   | 10,316,098     | 3.6596  | 3.6596   | 11,025,826     | 3.6355  | 3.6355 |
|        |                                     | Debt Service             | 10,038,962     | 0.6508  | 0.5631   | 10,316,098     | 1.0686  | 0.5204   | 11,025,826     | 0.9130  | 0.5445 |
|        | Adair County                        | General Revenue          | 199,250,923    | 0.3945  | 0.0000   | 229,073,364    | 0.3618  | 0.0000   | 243,233,734    | 0.3570  | 0.0000 |
|        |                                     | Road & Bridge            | 199,250,923    | 0.2931  | 0.2600   | 229,073,364    | 0.2688  | 0.2600   | 243,233,734    | 0.2653  | 0.2653 |
|        |                                     | Health                   | 199,250,923    | 0.2000  | 0.2000   | 229,073,364    | 0.2000  | 0.2000   | 243,233,734    | 0.1970  | 0.1970 |
|        |                                     | Developmentally Disabled | 199,250,923    | 0.1500  | 0.1500 A | 229,073,364    | 0.1500  | 0.1500   | 243,233,734    | 0.1477  | 0.1477 |
| Andrew | Andrew County Ambulance District    | General Revenue          | 164,198,259    | 0.2752  | 0.2752   | 173,472,341    | 0.2752  | 0.2752   | 186,100,609    | 0.2686  | 0.2686 |
|        | Andrew County Nursing Home District | General Revenue          | 171,318,465    | 0.0918  | 0.0300   | 181,062,665    | 0.0918  | 0.0300   | 193,969,965    | 0.0897  | 0.0300 |
|        | City of Bolckow                     | General Revenue          | 711,472        | 0.8518  | 0.8518   | 752,976        | 0.8518  | 0.8518   | 789,643        | 0.8519  | 0.8519 |
|        | Village of Cosby                    | General Revenue          | 623,297        | 0.4983  | 0.4983   | 612,183        | 0.5074  | 0.5074   | 628,210        | 0.5111  | 0.5111 |
|        | Village of Country Club             | General Revenue          | 18,289,127     | 0.3986  | 0.3986   | 18,856,616     | 0.3986  | 0.3986   | 30,520,380     | 0.3986  | 0.3986 |
|        | City of Fillmore                    | General Revenue          | 726,934        | 0.7067  | 0.7067   | 733,587        | 0.7135  | 0.7135   | 802,520        | 0.7106  | 0.7106 |
|        |                                     | Debt Service             | 726,934        | 0.5028  | 0.5028   | 733,587        | 0.6765  | 0.6765   | 802,520        | 0.6090  | 0.6090 |
|        | Village of Rea                      | General Revenue          | 307,090        | 0.3204  | 0.3204   | 313,584        | 0.3237  | 0.3237   | 327,164        | 0.3238  | 0.3238 |
|        | Village of Rosendale                | General Revenue          | 344,805        | 1.0000  | 1.0000   | 503,811        | 0.9751  | 0.9751   | 503,106        | 0.9899  | 0.9899 |
|        | City of Savannah                    | General Revenue          | 38,539,722     | 0.4947  | 0.4947   | 40,365,678     | 0.4947  | 0.4947   | 47,316,724     | 0.4407  | 0.4407 |
|        |                                     | Parks & Recreation       | 38,539,722     | 0.3157  | 0.3157   | 40,365,678     | 0.3157  | 0.3157   | 47,316,724     | 0.2812  | 0.2812 |
|        |                                     | Debt Service             | 38,539,722     | 0.1784  | 0.1784   | 40,365,678     | 0.1620  | 0.1620   | 47,316,724     | 0.1692  | 0.1692 |
|        | City of Amazonia                    | General Revenue          | 1,125,946      | 0.7632  | 0.7632   | 1,209,634      | 0.7649  | 0.7649   | 1,245,752      | 0.7648  | 0.7648 |
|        | Bolckow Fire District               | General Revenue          | 5,888,152      | 0.2999  | 0.2999   | 5,946,531      | 0.3000  | 0.3000   | 6,181,979      | 0.3000  | 0.3000 |
|        | Rosendale Fire District             | General Revenue          | 9,742,058      | 0.3500  | 0.3500   | 9,744,291      | 0.3500  | 0.3500   | 10,091,819     | 0.3500  | 0.3500 |
|        | Fillmore Fire Protection District   | General Revenue          | 6,223,867      | 0.4500  | 0.4500   | 6,407,727      | 0.4500  | 0.4500   | 6,667,997      | 0.4500  | 0.4500 |
|        | Savannah Fire Protection District   | General Revenue          | 70,864,475     | 0.5710  | 0.5710   | 77,276,304     | 0.5710  | 0.5710   | 83,006,582     | 0.5650  | 0.5650 |
|        | Village of Country Club FPD         | General Revenue          | 17,435,157     | 1.0464  | 1.0278   | 17,806,056     | 1.0464  | 0.6600   | 18,318,660     | 1.0446  | 0.6600 |
|        | Cosby-Helena Fire Protection Dist   | General Revenue          | **             | **      | **       | 15,584,116     | 0.3000  | 0.3000 A | 15,800,765     | 0.3000  | 0.2500 |