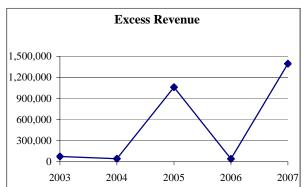

The following graphs illustrate the 5 year history of non-compliant rates and revenue.

#### Tax Rates Levied in Excess of the Tax Rate Certified

Table 1.2 lists 15 taxing authorities that levied 19 tax rates in excess of the legally permissible tax levy as provided by state law. Excess revenues collected totaled \$1,394,315.