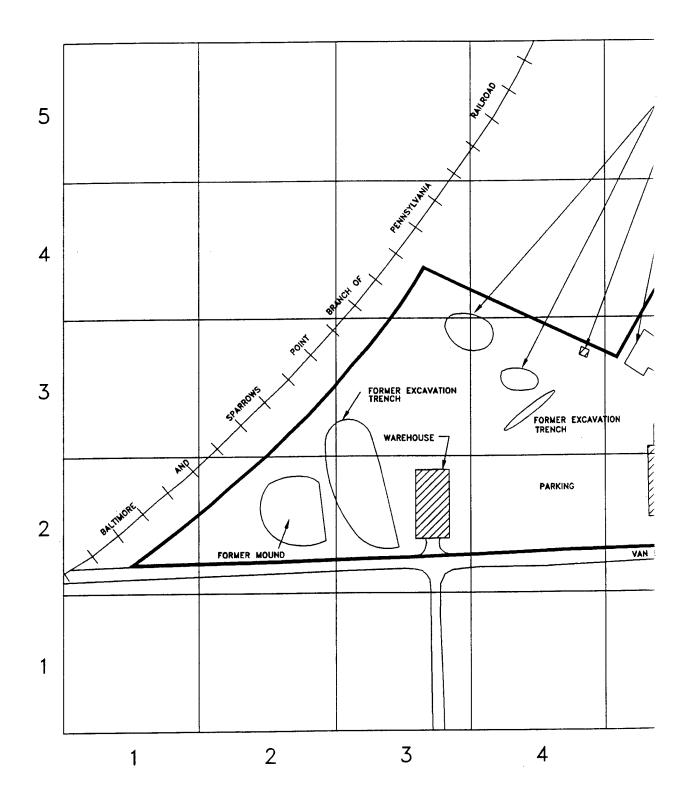

The Fort Holabird DIS property consisted of Building 320, a trailer, a storage warehouse, two parking lots, and open space. Constructed in 1954, Building 320 is a three story reinforced concrete structure with an area of 86,000 square feet (ft²). From 1954-1972, the building was used for training by the Army Intelligence School. From 1972 to July 1996, the building housed the Investigative Controls and Automation Directorate under the Department of Defense Investigative Service, which is involved in conducting personnel security checks and clearance for all DoD employees. The warehouse was constructed about 10 years ago and has an area of 4,000 ft². It was used for storage of office equipment and supplies. The trailer is 1,200 ft² and was used for periodic training classes. Approximately 40% of the property is paved. A fence outlines the boundary of the property. Figure 3-1 depicts the property. The trailer and the guard post were removed in July 1996 after Fort Holabird DIS moved operations to Linthicum, MD.

No documentation was available detailing the municipal waste stream. However, it is assumed that normal disposal occurred in on-site dumpsters which were removed by refuse contractors. Dumpsters were located in the waste storage area on the southwest side of the building shown in Figure 3-1.