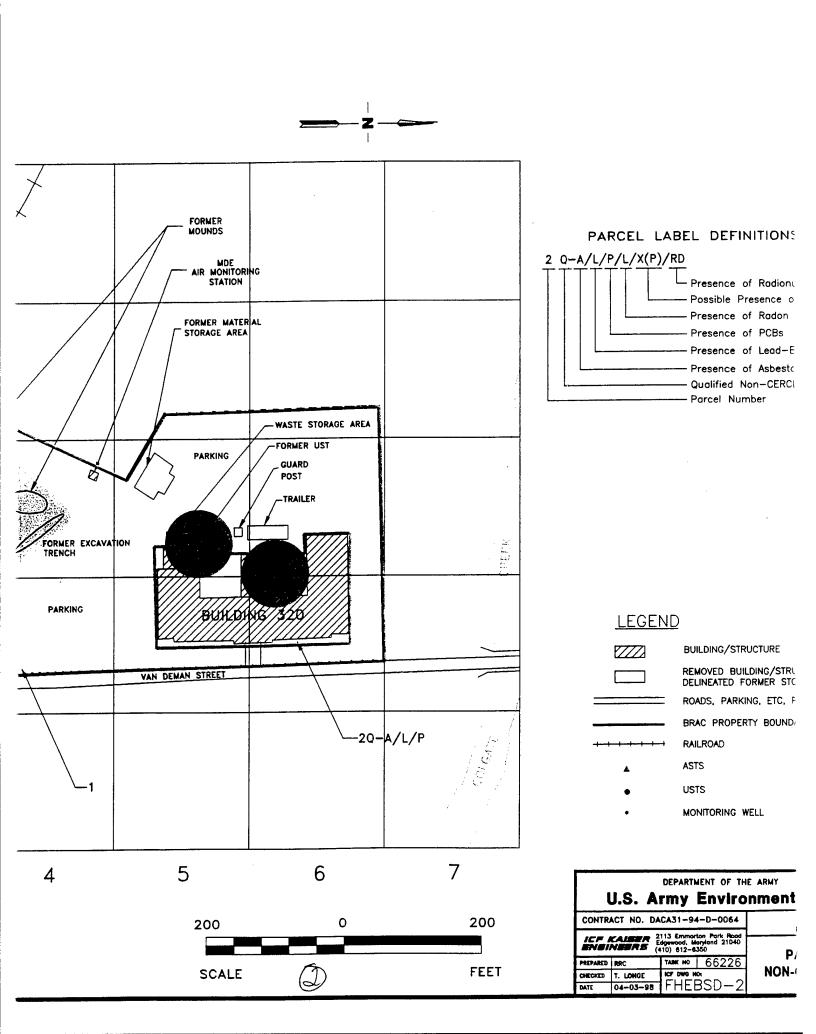

BUILDING/STRUCTURE

REMOVED BUILDING/STRUCTURE OR DELINEATED FORMER STORAGE LOCATION

ROADS, PARKING, ETC, PAVED

BRAC PROPERTY BOUNDARY

CHECKED T. LONGE

RAILROAD

ASTS

USTS

MONITORING WELL

DEPARTMENT OF THE ARMY

# U.S. Army Environmental Center

CONTRACT NO. DACA31-94-D-0064 PER RABBIA 2113 Emmorton Pork Road Edgewood, Maryland 21040 ENGINEERS (410) 812-8350

DATE 04-03-98 FHEBS

GENERAL SITE MAP

FIGURE 3-1 FORT HOLABIRD DIS