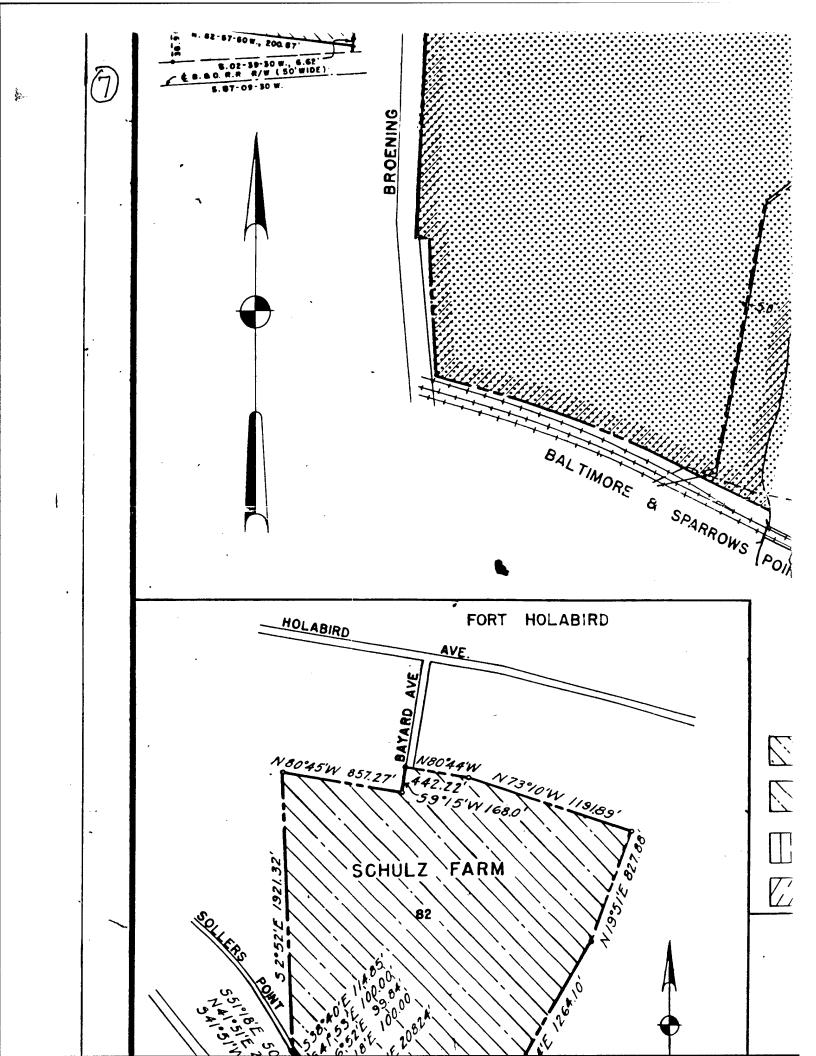

# 2.5 TITLE DOCUMENTS

A review of tract maps and transfer documents was conducted to identify former property owners at the time of land transfer to the Army. This review was conducted to determine prior usage of the property and environmental conditions at the time of transfer. Information was obtained from the USACE,

Baltimore District, and the real estate office at Fort Meade. The tract map for the Fort Holabird DIS property is presented in Appendix C. No additional information regarding the nature of past U.S. Government activities was available from the review of title documents.