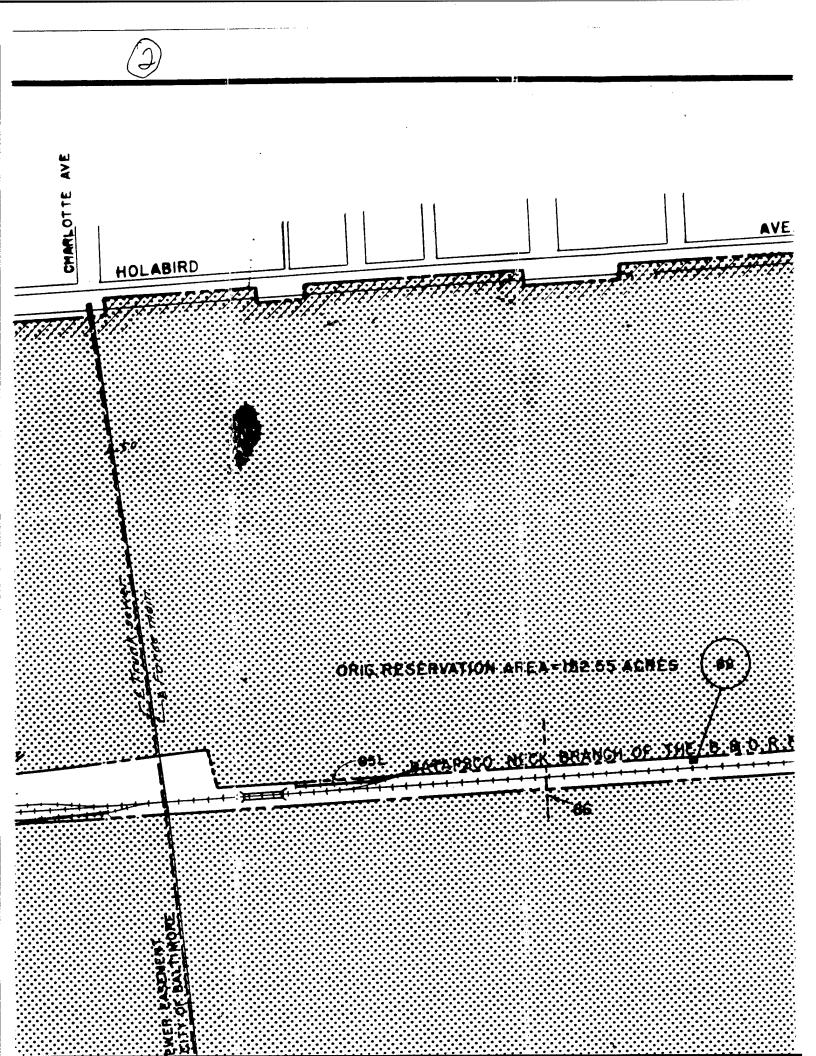

# 3.1.1 Physical Setting

The Fort Holabird DIS was located within the corporate limits of Baltimore City, Maryland, at 2200 Van Deman Street. The installation occupied 7.92 acres in the Holabird Industrial Park in the Dundalk area, approximately one-half mile northeast of the Patapsco River. The site was originally a marshland which was filled in around the time the base was created during World War I (WWI).

#### 3.1.2 Property History

Fort Holabird was established in 1917 when 96 acres of land were allocated for a quartermaster mechanical repair unit. In 1941 additional land was acquired, and the installation grew to approximately 349 acres and 286 buildings during World War II (WWII). After World War II, portions of Fort Holabird were sold off piece by piece. The largest transaction occurred during the period of 1977 to 1979, when 223 acres were sold to the City of Baltimore to form the Holabird Industrial Park and a recreational park. During the history of the installation, several branches of the Army had operations at Fort Holabird. No additional information regarding the nature of past U.S. Government activities was available from the review of title documents.

Currently, three original tracts of Fort Holabird still exist: 7.92 acres of land where the Army DIS was located, approximately 6 acres of land where the Crime Records Center (CRC) was located, and approximately 6.6 acres which is the property underlying Cummins Apartment. CRC was selected for closure under BRAC 88 (BRAC I) and will not be discussed further in this EBS. The property underlying Cummins Apartment is discussed in a separate EBS.