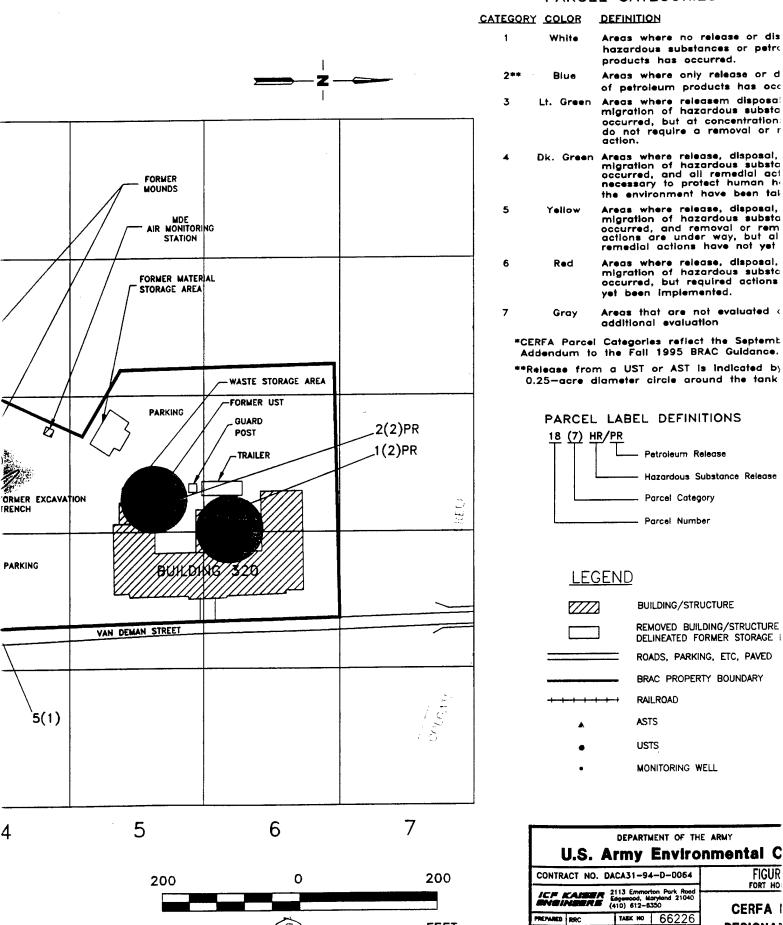

The Fort Holabird DIS property consisted of Building 320, a trailer, a storage warehouse, two parking lots, and open space. Constructed in 1954, Building 320 is a three story reinforced concrete structure with an area of 86,000 square feet (ft²). From 1954-1972, the building was used for training by the Army Intelligence School. From 1972 to July 1996, the building housed the Investigative Controls and Automation Directorate under the Department of Defense Investigative Service, which is involved in conducting personnel security checks and clearance for all DoD employees. The warehouse was constructed about 10 years ago and has an area of 4,000 ft². It was used for storage of office equipment and supplies. The trailer is 1,200 ft² and was used for periodic training classes. Approximately 40% of the property is paved. A fence outlines the boundary of the property. Figure 3-1 depicts the property. The trailer and the guard post were removed in July 1996 after Fort Holabird DIS moved operations to Linthicum, MD.

# **LEGEND**

BUILDING/STRUCTURE

REMOVED BUILDING/STRUCTURE

DELINEATED FORMER STO

ROADS, PARKING, ETC, I

BRAC PROPERTY BOUND

RAILROAD

ASTS

USTS

MONITORING WELL

DEPARTMENT OF THE ARMY

U.S. Army Environment

CONTRACT NO. DACA31-94-D-0064

ICF KAPESER 2113 Emmorton Pork Road
Edgewood, Monylond 21040
(A10) 612-6350

PREPARED RRC TABK NO 66226
CHECKED T. LONGE RF DWG NO:
DATE 04-03-98 FHEBS3-1

BUILDING/STRUCTURE

REMOVED BUILDING/STRUCTURE OR DELINEATED FORMER STORAGE LOCATION

ROADS, PARKING, ETC, PAVED

BRAC PROPERTY BOUNDARY

CHECKED T. LONGE

RAILROAD

ASTS

USTS

MONITORING WELL

DEPARTMENT OF THE ARMY

# U.S. Army Environmental Center

CONTRACT NO. DACA31-94-D-0064 PER RABBIA 2113 Emmorton Pork Road Edgewood, Maryland 21040 ENGINEERS (410) 812-8350

DATE 04-03-98 FHEBS

GENERAL SITE MAP

FIGURE 3-1 FORT HOLABIRD DIS

No documentation was available detailing the municipal waste stream. However, it is assumed that normal disposal occurred in on-site dumpsters which were removed by refuse contractors. Dumpsters were located in the waste storage area on the southwest side of the building shown in Figure 3-1.

Stormwater from the parking lot and the rest of the site is discharged through an underground stormwater drainage system to Colgate Creek which is located north of Fort Holabird DIS. According to Mr. Fiegel, Fort Holabird DIS Chief of Facilities, the installation does not require a stormwater permit.

Fort Holabird DIS was located in a highly industrialized area. At least one industry, Red Star Yeast, is a significant source of air pollution. Currently, MDE has an air monitoring station located on site to record air emissions in the area.

# 3.2.7 Underground Storage Tank Registrations

One 8000-gallon underground storage tank was installed at the time the building was constructed to store No. 2 fuel oil for the boiler. It was used from the 1950s until around 1985 when the facility switched to natural gas. The tank and its supply line were removed on July 7, 1986, and four monitoring wells were installed. Sampling of the monitoring wells to determine groundwater contamination was conducted from 1985 until 1988.

# 3.2.8 Above-ground Storage Tanks Registrations

Three ASTs and a 50-gallon charge tank are located on the Fort Holabird DIS property. The ASTs have capacities of 100, 275, and 500 gallons. These tanks were used to store diesel oil to fuel the emergency power generator for the installation computer. The storage tanks are located in a bermed containment area with a retaining wall and a floor drain.

#### 3.3 SURROUNDING ENVIRONMENT AND LAND USES

The properties surrounding Fort Holabird DIS are mostly corporate centers in Holabird Industrial Park. Red Star Yeast (Universal Foods) is a manufacturing process which lies to the west, Gascoyne Laboratory lies to the east, a branch of Pennsylvania railroad and a parking lot lie to the south, and open space and Colgate Creek lies to the immediate north.