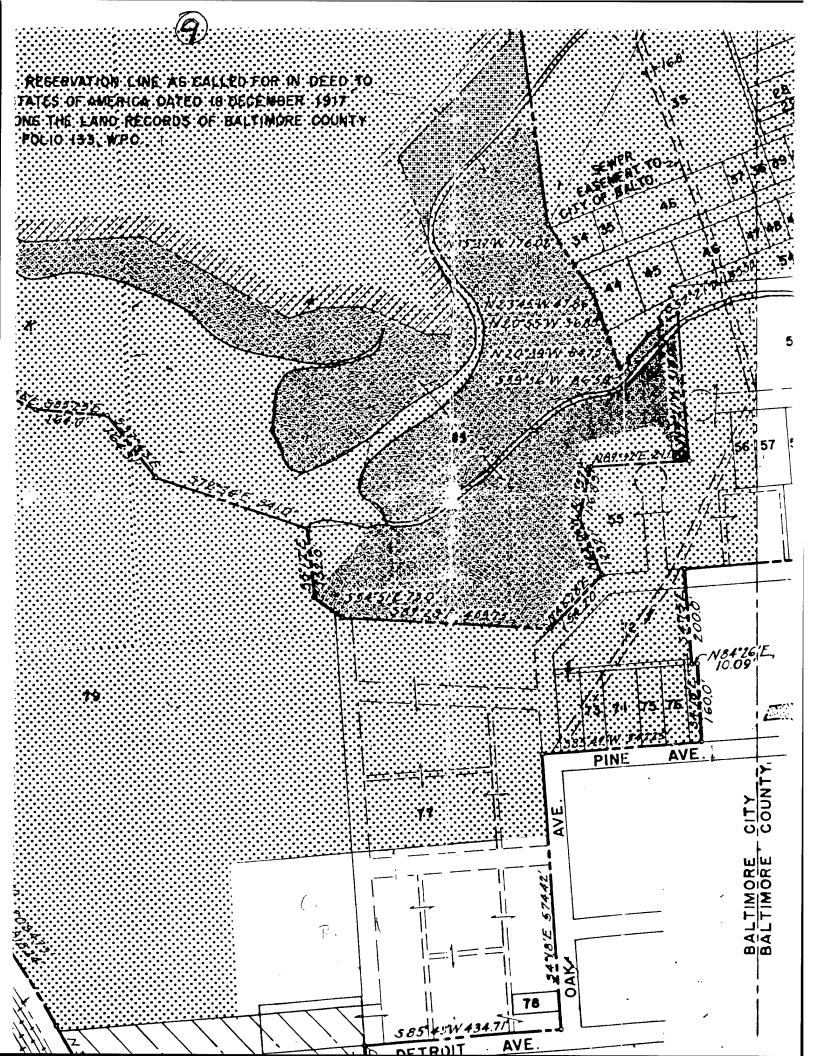

# 2.5 TITLE DOCUMENTS

A review of tract maps and transfer documents was conducted to identify former property owners at the time of land transfer to the Army. This review was conducted to determine prior usage of the property and environmental conditions at the time of transfer. Information was obtained from the USACE,

Baltimore District, and the real estate office at Fort Meade. The tract map for the Fort Holabird DIS property is presented in Appendix C. No additional information regarding the nature of past U.S. Government activities was available from the review of title documents.