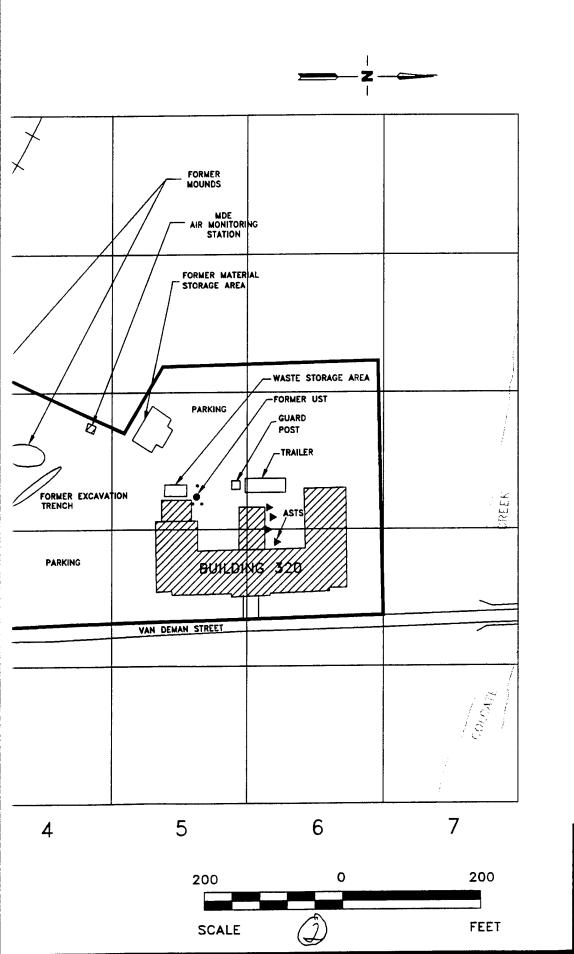

The Fort Holabird DIS property consisted of Building 320, a trailer, a storage warehouse, two parking lots, and open space. Constructed in 1954, Building 320 is a three story reinforced concrete structure with an area of 86,000 square feet (ft²). From 1954-1972, the building was used for training by the Army Intelligence School. From 1972 to July 1996, the building housed the Investigative Controls and Automation Directorate under the Department of Defense Investigative Service, which is involved in conducting personnel security checks and clearance for all DoD employees. The warehouse was constructed about 10 years ago and has an area of 4,000 ft². It was used for storage of office equipment and supplies. The trailer is 1,200 ft² and was used for periodic training classes. Approximately 40% of the property is paved. A fence outlines the boundary of the property. Figure 3-1 depicts the property. The trailer and the guard post were removed in July 1996 after Fort Holabird DIS moved operations to Linthicum, MD.

# **LEGEND**

BUILDING/STRUCTURE

REMOVED BUILDING/STRUCTURE

DELINEATED FORMER STO

ROADS, PARKING, ETC, I

BRAC PROPERTY BOUND

RAILROAD

ASTS

USTS

MONITORING WELL

DEPARTMENT OF THE ARMY

U.S. Army Environment

CONTRACT NO. DACA31-94-D-0064

ICF KAPESER 2113 Emmorton Pork Road
Edgewood, Monylond 21040
(A10) 612-6350

PREPARED RRC TABK NO 66226
CHECKED T. LONGE RF DWG NO:
DATE 04-03-98 FHEBS3-1

BUILDING/STRUCTURE

REMOVED BUILDING/STRUCTURE OR DELINEATED FORMER STORAGE LOCATION

ROADS, PARKING, ETC, PAVED

BRAC PROPERTY BOUNDARY

CHECKED T. LONGE

RAILROAD

ASTS

USTS

MONITORING WELL

DEPARTMENT OF THE ARMY

# U.S. Army Environmental Center

CONTRACT NO. DACA31-94-D-0064 PER RABBIA 2113 Emmorton Pork Road Edgewood, Maryland 21040 ENGINEERS (410) 812-8350

DATE 04-03-98 FHEBS

GENERAL SITE MAP

FIGURE 3-1 FORT HOLABIRD DIS