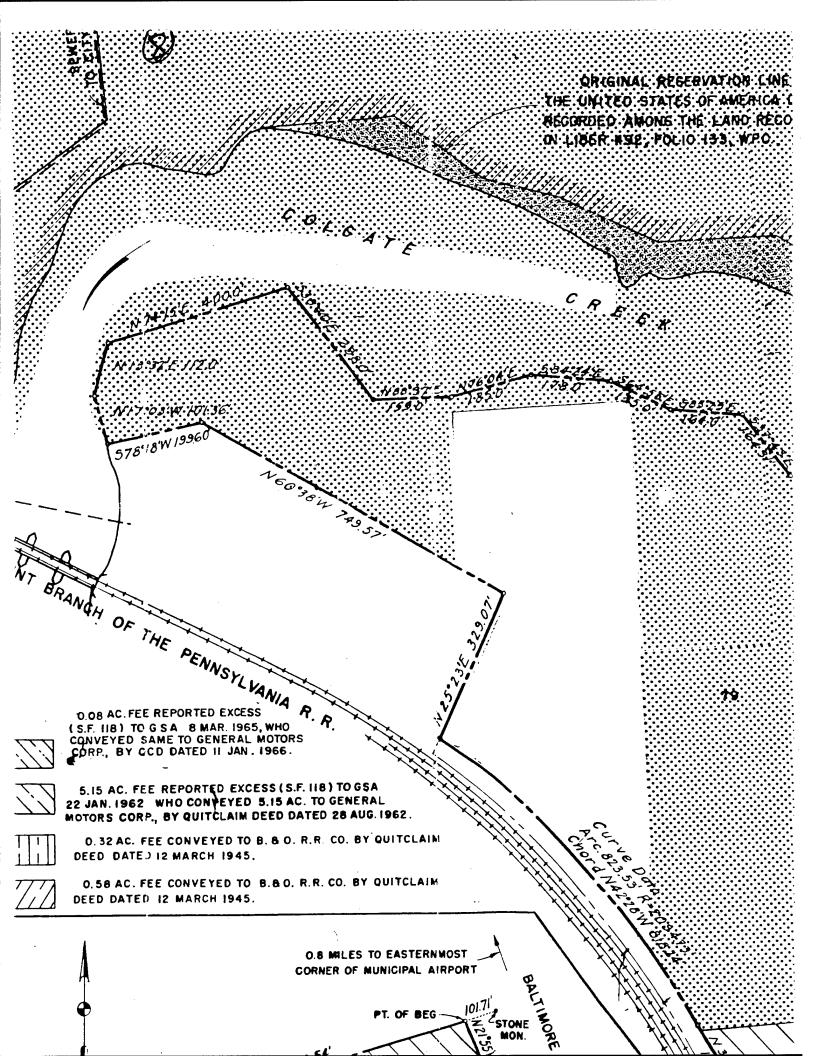

# 2.5 TITLE DOCUMENTS

A review of tract maps and transfer documents was conducted to identify former property owners at the time of land transfer to the Army. This review was conducted to determine prior usage of the property and environmental conditions at the time of transfer. Information was obtained from the USACE,

Baltimore District, and the real estate office at Fort Meade. The tract map for the Fort Holabird DIS property is presented in Appendix C. No additional information regarding the nature of past U.S. Government activities was available from the review of title documents.