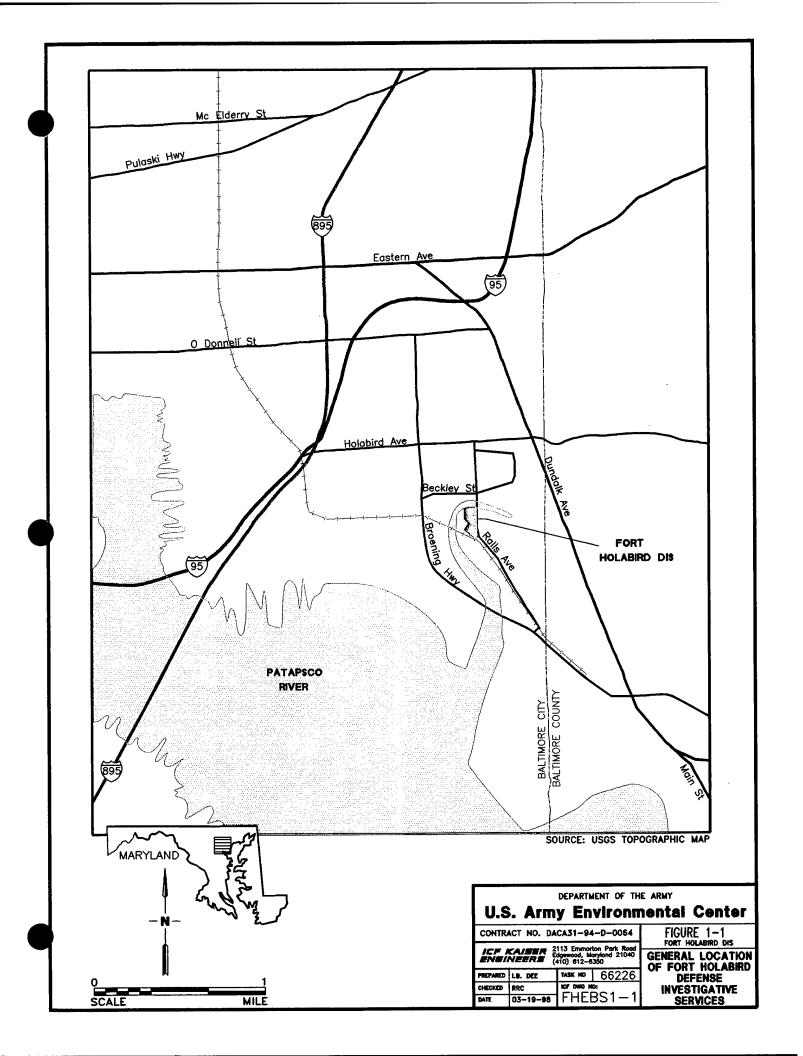

# 1.0 INTRODUCTION

Fort Holabird Defense Investigative Service (DIS) is a 7.92-acre United States (U.S.) Army facility located within the corporate limits of Baltimore City, Maryland (MD). The site is situated in the Fort Holabird Industrial Park, about one-half mile northeast of the Patapsco River. Figure 1-1 shows the general location of Fort Holabird DIS. Fort Holabird DIS performed clearances for the Department of Defense (DoD) and other federal government entities. Fort Holabird DIS is one of many DoD facilities approved for realignment under the Base Closure and Realignment Act of 1995. The operation of the DIS was moved to a site in Linthicum, MD, as of July 1996.