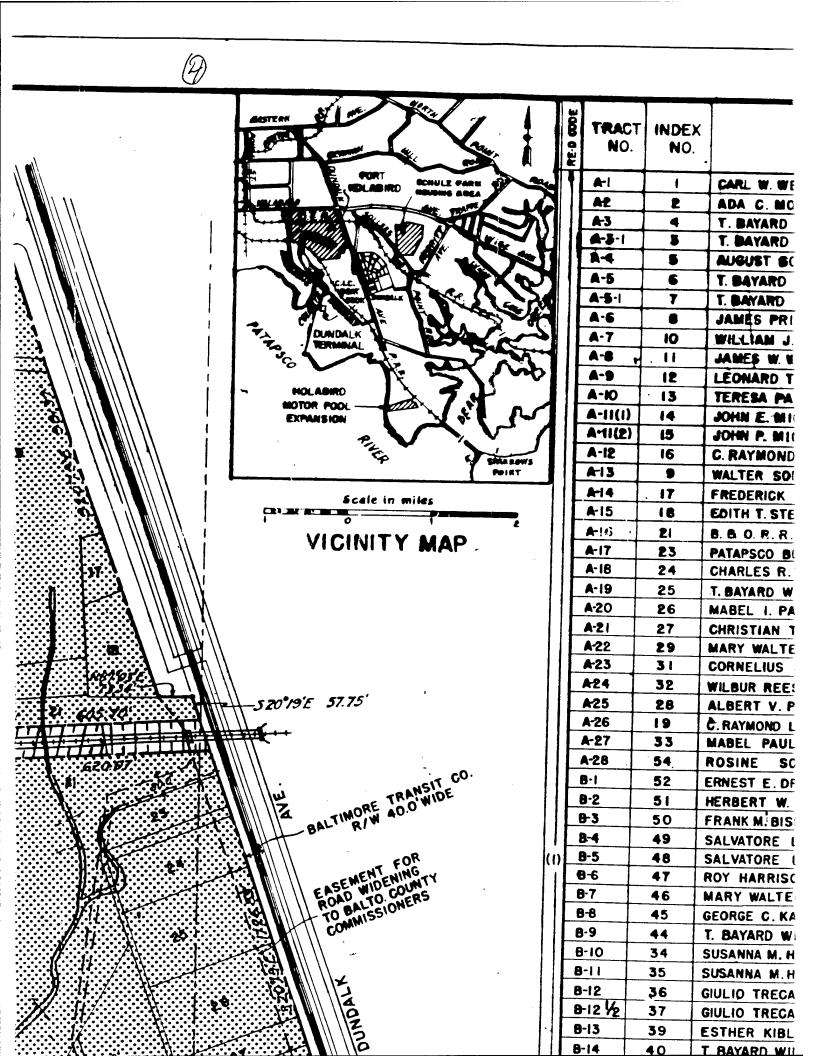

# 2.5 TITLE DOCUMENTS

A review of tract maps and transfer documents was conducted to identify former property owners at the time of land transfer to the Army. This review was conducted to determine prior usage of the property and environmental conditions at the time of transfer. Information was obtained from the USACE,

Baltimore District, and the real estate office at Fort Meade. The tract map for the Fort Holabird DIS property is presented in Appendix C. No additional information regarding the nature of past U.S. Government activities was available from the review of title documents.