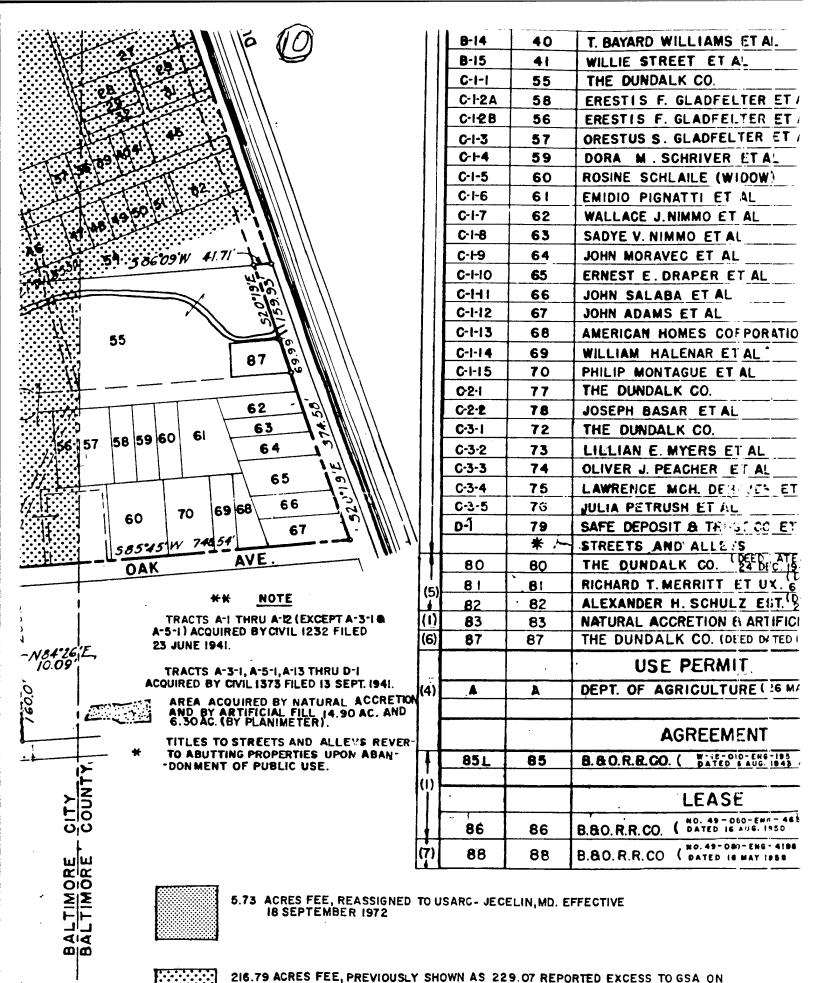

Baltimore District, and the real estate office at Fort Meade. The tract map for the Fort Holabird DIS property is presented in Appendix C. No additional information regarding the nature of past U.S. Government activities was available from the review of title documents.