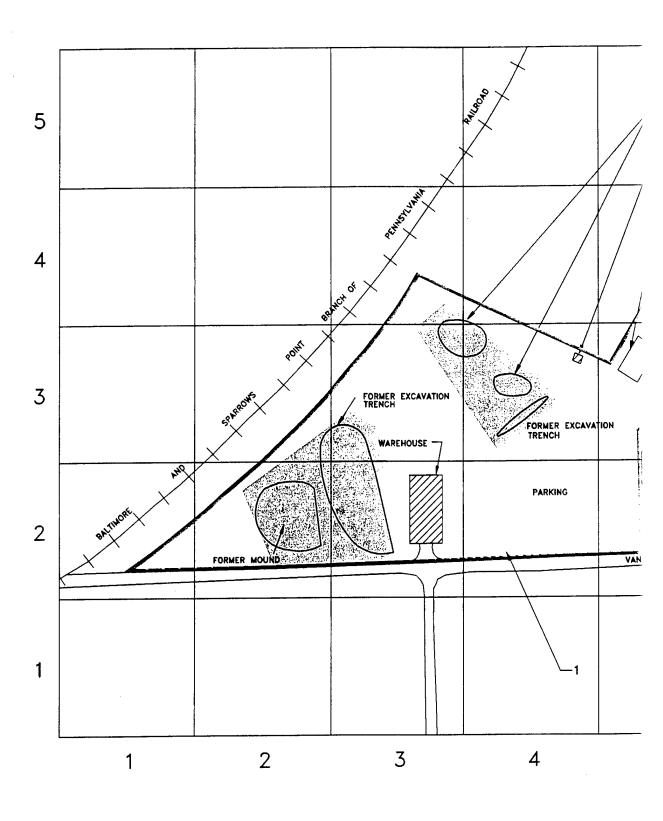

# **LEGEND**

BUILDING/STRUCTURE

REMOVED BUILDING/STRUCTURE

DELINEATED FORMER STO

ROADS, PARKING, ETC, I

BRAC PROPERTY BOUND

RAILROAD

ASTS

USTS

MONITORING WELL

DEPARTMENT OF THE ARMY

U.S. Army Environment

CONTRACT NO. DACA31-94-D-0064

ICF KAPESER 2113 Emmorton Pork Road
Edgewood, Monylond 21040
(A10) 612-6350

PREPARED RRC TABK NO 66226
CHECKED T. LONGE RF DWG NO:
DATE 04-03-98 FHEBS3-1