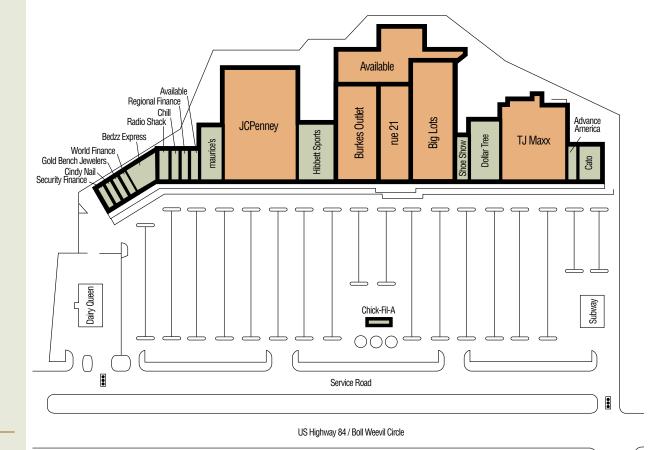

#### The Project

626 Boll Weevil Circle Enterprise, AL 36330

JCPenney, TJ Maxx, Big Lots, Burkes Outlet, Specialty Shops

Total Square Feet 187,059

#### The Center

#### Location

US Highway 84 / Boll Weevil Circle, Enterprise, Alabama

For Leasing Information Contact Allen Schmidt 334-277-1000 ext. 425 allen.schmidt@aronov.com

## Enterprise Shopping Center Enterprise, Alabama

- Enterprise Shopping Center is the only major shopping venue in the market.
- The center features the market's only JCPenney and has recently opened popular national names like TJ Maxx and Chick-fil-A.
- The maurice's and rue 21 are the only locations in the market.
- High traffic count on Hwy 84/Boll Weevil Circle.
- Short drive to Ft. Rucker's main gate with a host population of 18,000 and an annual budget of more than \$1 billion.
- This center is a major draw for retailers because of its prime location and market demographics.
- Good traffic ingress/egress.