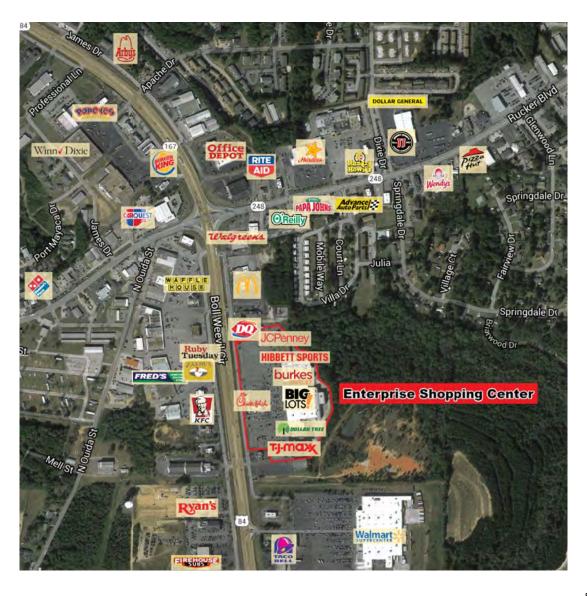

#### Location

US Highway 84 / Boll Weevil Circle, Enterprise, Alabama

For Leasing Information Contact Allen Schmidt 334-277-1000 ext. 425 allen.schmidt@aronov.com

## Enterprise Shopping Center Enterprise, Alabama

- Enterprise Shopping Center is the only major shopping venue in the market.
- The center features the market's only JCPenney and has recently opened popular national names like TJ Maxx and Chick-fil-A.
- The maurice's and rue 21 are the only locations in the market.
- High traffic count on Hwy 84/Boll Weevil Circle.
- Short drive to Ft. Rucker's main gate with a host population of 18,000 and an annual budget of more than \$1 billion.
- This center is a major draw for retailers because of its prime location and market demographics.
- Good traffic ingress/egress.