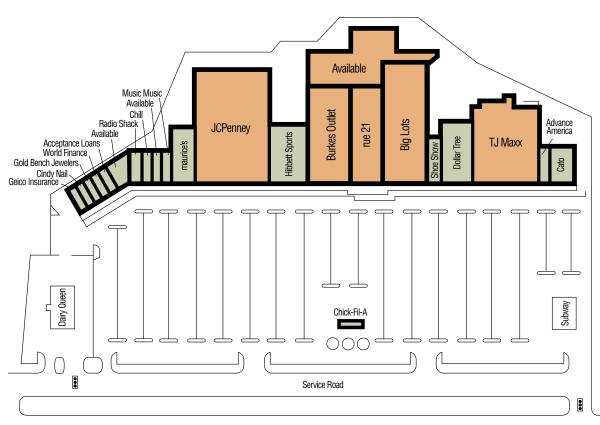

### The Project

JCPenney, TJ Maxx, Big Lots, Burkes Outlet, Specialty Shops

Total Square Feet 187,059

# Enterprise Shopping Center Enterprise, Alabama

- Enterprise Shopping Center is the only major shopping venue in the market.
- The center features the market's only JCPenney and has recently opened popular national names like TJ Maxx and Chick-fil-A.
- The maurice's and rue 21 are the only locations in the market.
- High traffic count on Hwy 84/Boll Weevil Circle.
- Short drive to Ft. Rucker's main gate with a host population of 18,000 and an annual budget of more than \$1 billion.
- This center is a major draw for retailers because of its prime location and market demographics.
- Good traffic ingress/egress.