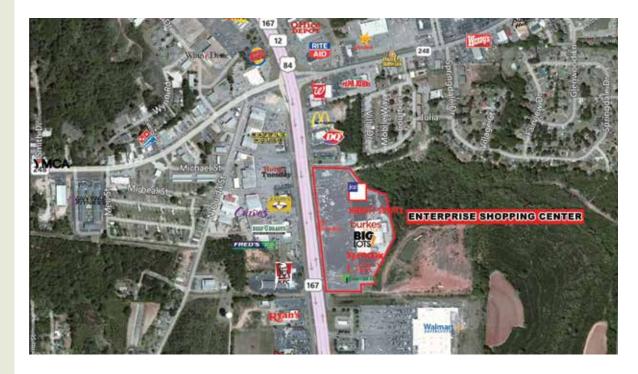

#### Location

US Highway 84 / Boll Weevil Circle, Enterprise, Alabama

For Leasing Information Contact Leslie Zeanah 334-277-1000 ext. 539 leslie.zeanah@aronov.com