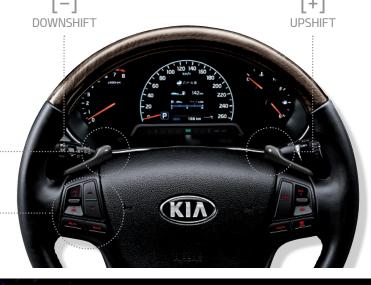

#### Paddle Shifters

Conveniently located on the steering wheel, sporty paddle shifters bring an exciting new dimension to driving thanks to lightning-quick gear shifts that maximize your engagement with the vehicle's performance.

#### Remote Control

Take control of the audio system and auto cruise control with just your thumbs to minimize distractions while driving.