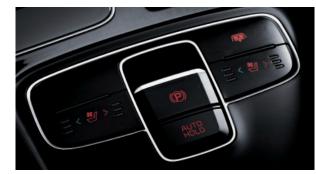

**Electronic Parking Brake (EPB)** This innovative feature enhances High-strength Body Structure The generous application of high-tensile steel results in a stiff yet lightweight structure that improves impact resistance, road safety as you can now take the guesswork out of knowing whether the performance and cabin noise levels. From any angle, Cadenza represents one of the most complete structural safety packages available.