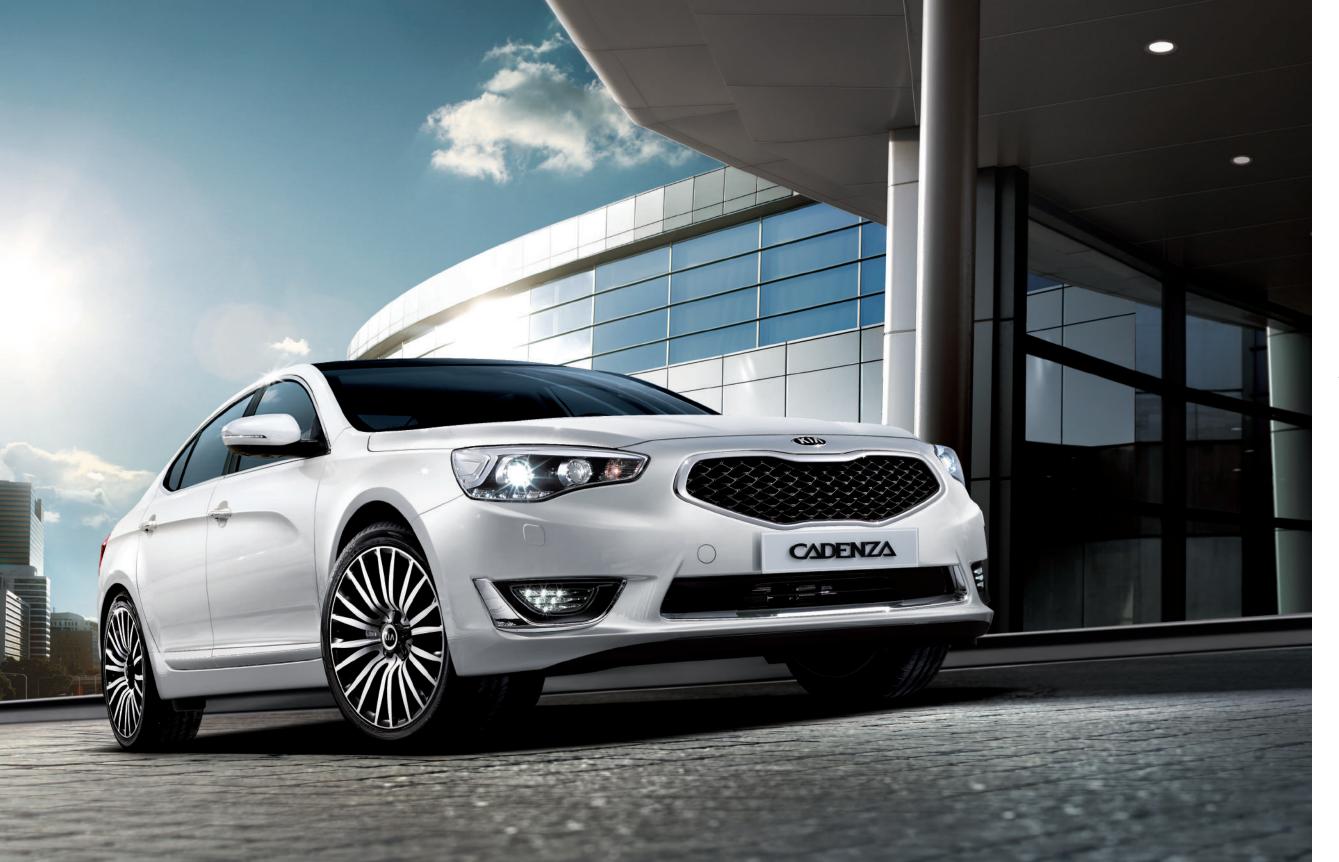

Dynamic intelligence

CADENZA

The Power to Surprise











# A DAZZLING LOOK INTO THE FUTURE

Uniquely designed front and rear lamps with futuristic flair are not only focal points of Cadenza's innovative exterior styling but are also highly functional thanks to the application of projection-type high beams and indirect illumination LEDs.











## TAKING TECHNOLOGY TO THE LIMITS

The center fascia serves as the central nervous system for Cadenza's vast array of high-tech features and is subtly angled toward the driver for maximum accessibility to the controls. Buttons and switches are intuitively laid out in an uncluttered fashion for maximum ease of use so that your attention remains where it belongs-on the road ahead of you.







the auto function means you longer need to worry audio streaming, AUX, USB and iPod® connectivity.



Auto L