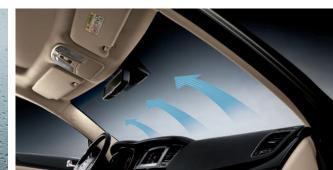

Rain Sensors Located behind the rear view mirror, intelligent sensors Auto Defog System Sensors detect any condensation that forms on the Full-Auto Climate Control Featuring dual-zone temperature control, the windshield.

for optimal driving comfort.

the steering wheel heats up rapidly at the simple touch of button.

maximum visibility and safety.

automatically activate the wipers when rain drops are detected on the inside of the front windshield and automatically turn on the defogger for climate control system is also equipped with a cluster ionizer to ensure that air flowing into the cabin is clean and odor-free.