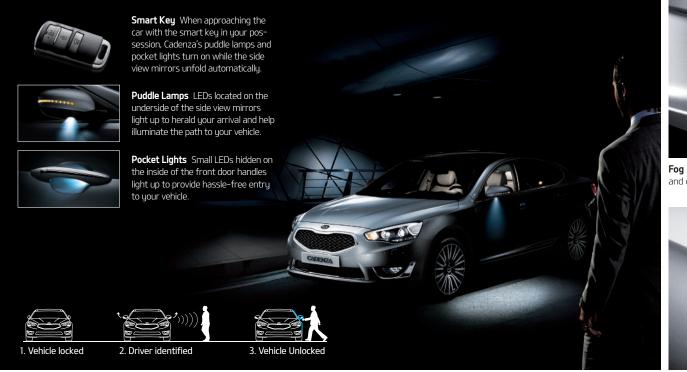

Welcome System Like your closest friend, Cadenza warmly greets you every time you approach the vehicle by sensing the smart key in your possession and Chrome Outside Door Handles Stylish grip-type door handles finished automatically turning on various lighting systems for an added touch of convenience and safety at night.