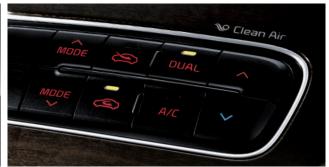

## TAKING TECHNOLOGY TO THE LIMITS

The center fascia serves as the central nervous system for Cadenza's vast array of high-tech features and is subtly angled toward the driver for maximum accessibility to the controls. Buttons and switches are intuitively laid out in an uncluttered fashion for maximum ease of use so that your attention remains where it belongs-on the road ahead of you.

the auto function means you longer need to worry audio streaming, AUX, USB and iPod® connectivity.

Auto Light Control Enjoy fingertip operation of the headlamps, high beam, front and turn signal, while music source in your Cadenza thanks to built-in music source in your Cadenza thanks to built-in features an external amplifier for stunning, concert hall-quality audio reproduction.