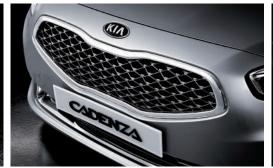

in shinu chrome add sophistication to Cadenza's side view.

**Luggage Compartment** Spacious enough for all your travelling needs, the boot space can Radiator Grill This fresh interpretation of Kia's signature grill Door Scuffs Stainless steel scuff plates emblazoned with the Cadenza transport four large golf bags and is equipped with a luggage net and hook as well as a tool case features a black mesh design with chrome-coated trim to logo protect against wear and tear while also adding a sporty design touch. for added convenience.

create a striking front end design element.

(Driver and front passenger sides only)