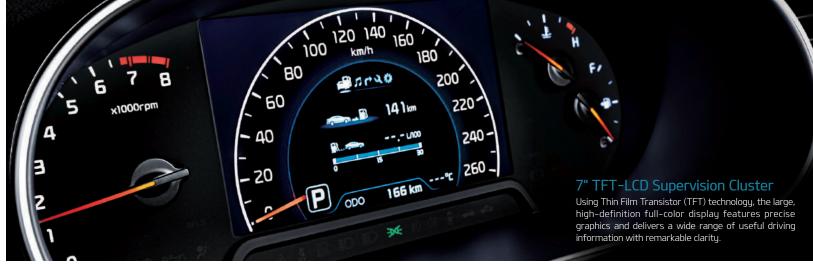

Ds.











## TAKING TECHNOLOGY TO THE LIMITS

The center fascia serves as the central nervous system for Cadenza's vast array of high-tech features and is subtly angled toward the driver for maximum accessibility to the controls. Buttons and switches are intuitively laid out in an uncluttered fashion for maximum ease of use so that your attention remains where it belongs-on the road ahead of you.







the auto function means you longer need to worry audio streaming, AUX, USB and iPod® connectivity.



Auto Light Control Enjoy fingertip operation of the headlamps, high beam, front and turn signal, while music source in your Cadenza thanks to built-in music source in your Cadenza thanks to built-in features an external amplifier for stunning, concert hall-quality audio reproduction.





### UNCOMPROMISED RELAXATION

We at Kia know that premium sedan buyers place comfort and convenience at the top of their checklists when searching for the perfect car. That's why we've loaded Cadenza with numerous features and amenities like a stylish panoramic sunroof that not only creates a bright and airy environment for occupants but also accentuates Cadenza's sporty, high-tech exterior styling.



Ventilated Seats Cool air is channeled and discharged through IMS (Integrated Memory System) A smart memory function Overhead Lighting Console Running longitudinally down the center ducts to prevent perspiration in hot weather conditions.



the 8-way power driver seat, steering wheel and outside mirrors.



both the driver and front passenger seats via inner-mounted air remembers your p