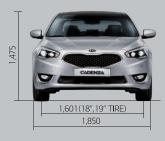

### **CAPACITIES & DIMENSIONS**

|                     |       |                              | Unit · mm     |
|---------------------|-------|------------------------------|---------------|
| Overall length      | 4,970 | Overhang (front)             | 970           |
| Overall width       | 1,850 | Overhang (rear)              | 1,155         |
| Overall height      | 1,475 | Head room (front / rear)     | 1,015 / 960   |
| Wheelbase           | 2,845 | Leg room (front / rear)      | 1,155 / 935   |
| Wheel tread (front) | 1,601 | Shoulder room (front / rear) | 1,482 / 1,435 |
| Wheel tread (rear)  | 1,600 | Hip room (front / rear)      | 1,410 / 1,390 |

| 970 | 2,845 | 1,155 |
|-----|-------|-------|
|     | 4,970 | '     |
|     |       |       |

All information contained herein was based upon the latest available information at the time of printing. Descriptions are believed to be correct, and Kia Motors Corporation makes every effort to ensure accuracy, however accuracy cannot be guaranteed. From time to time, Kia Motors Corporation may need to update or make changes to the vehicle features and other vehicle information reported in this brochure. Some vehicles shown include optional equipment that may not be available in some regions. All video and camera screens shown are simulated. Kia Motors Corporation, by the publication and dissemination of this material, does not create any warranties, either express or implied, to any Kia products. Contact your local Kia dealer for the