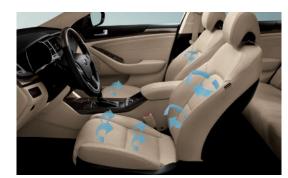

Ventilated Seats Cool air is channeled and discharged through IMS (Integrated Memory System) A smart memory function Overhead Lighting Console Running longitudinally down the center ducts to prevent perspiration in hot weather conditions.

the 8-way power driver seat, steering wheel and outside mirrors.

both the driver and front passenger seats via inner-mounted air remembers your preferred driving position and automatically adjusts of the cabin ceiling, Cadenza's unique overhead lighting system is comprised of a large LED mood lamp and twin reading lamps at each end to give the interior an aura of understated elegance.