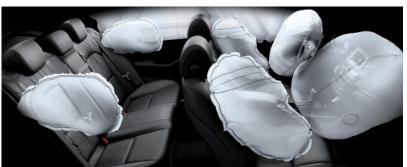

Safety Power Windows Electric windows stop automatically when they

Large Disc Brakes Optional 17" front hydraulic disc brakes coupled

8-airbag System

Dual front, twin front seat side and full-length curtain airbags, plus twin rear with electronic stability control and an anti-lock braking system seat side airbags, provide an exceptional level of protection for all occupants while an intelligent ensure superior stopping performance in Emergency Situation. airbag mechanism ensures deployment at an appropriate pressure to prevent excess injury.