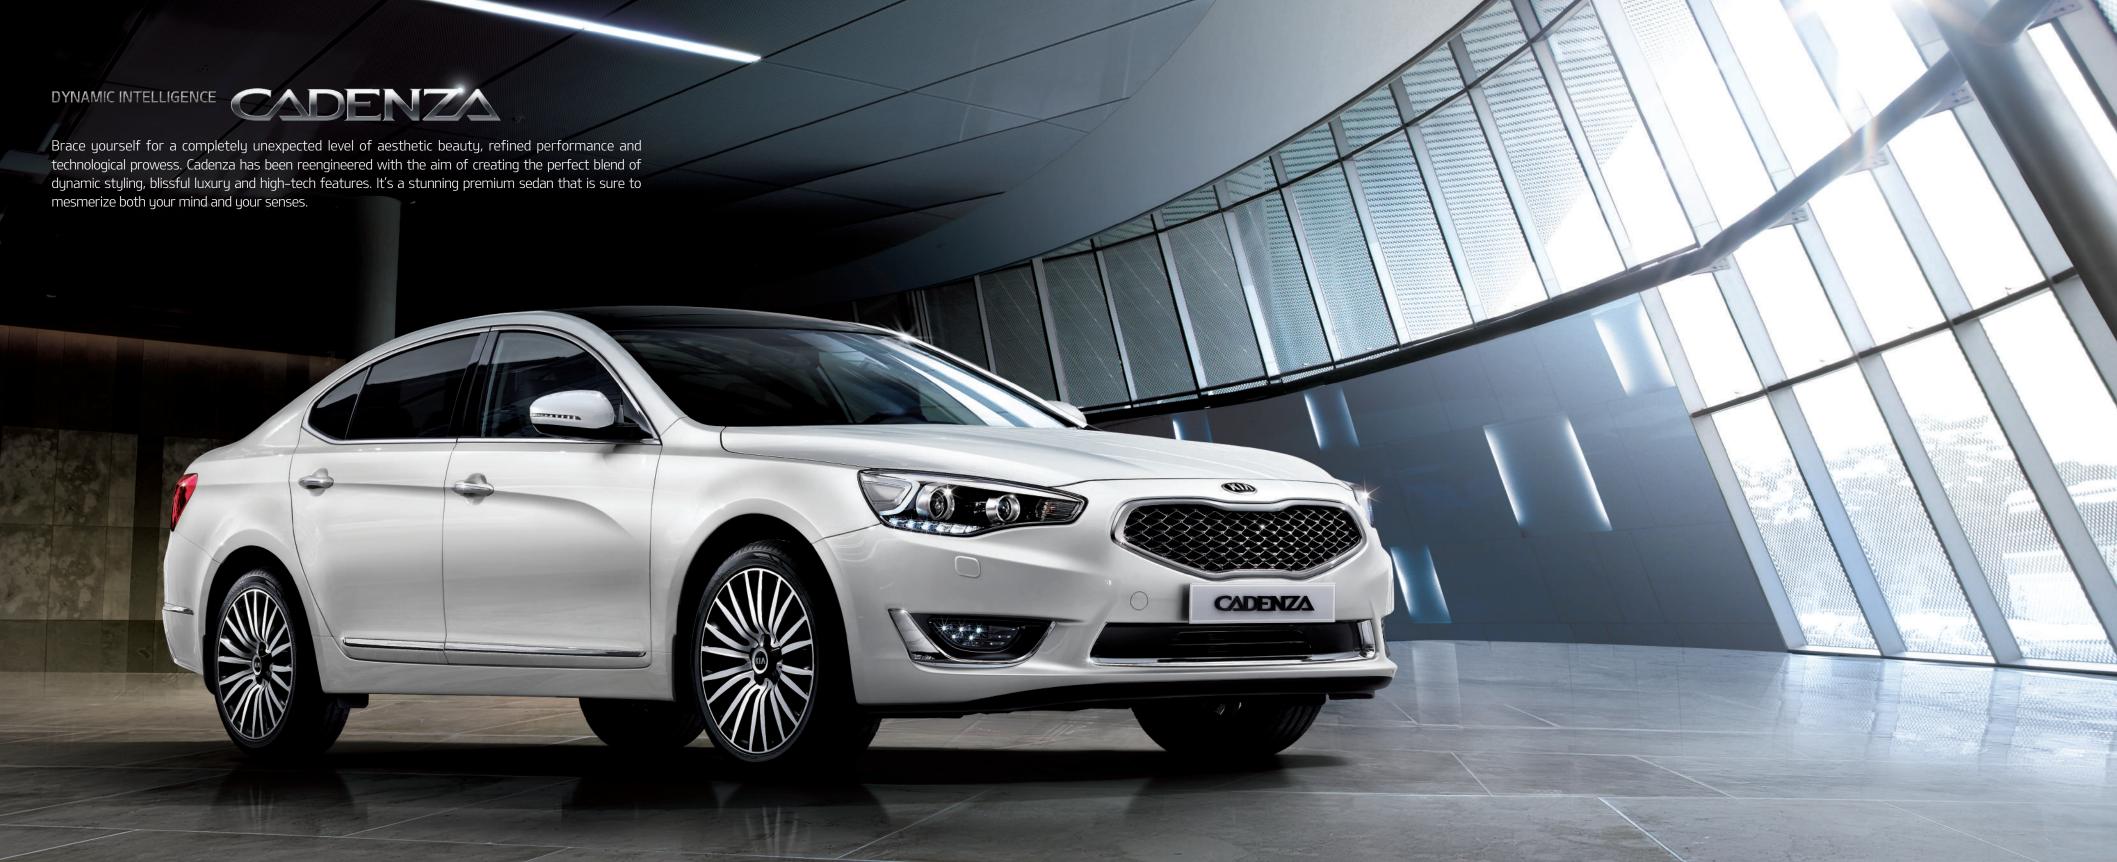

Dynamic intelligence

CADENZA

The Power to Surprise











# A DAZZLING LOOK INTO THE FUTURE

Uniquely designed front and rear lamps with futuristic flair are not only focal points of Cadenza's innovative exterior styling but are also highly functional thanks to the application of projection-type high beams and indirect illumination LEDs.











## TAKING TECHNOLOGY TO THE LIMITS

The center fascia serves as the central nervous system for Cadenza's vast array of high-tech features and is subtly angled toward the driver for maximum accessibility to the controls. Buttons and switches are intuitively laid out in an uncluttered fashion for maximum ease of use so that your attention remains where it belongs-on the road ahead of you.







the auto function means you longer need to worry audio streaming, AUX, USB and iPod® connectivity.