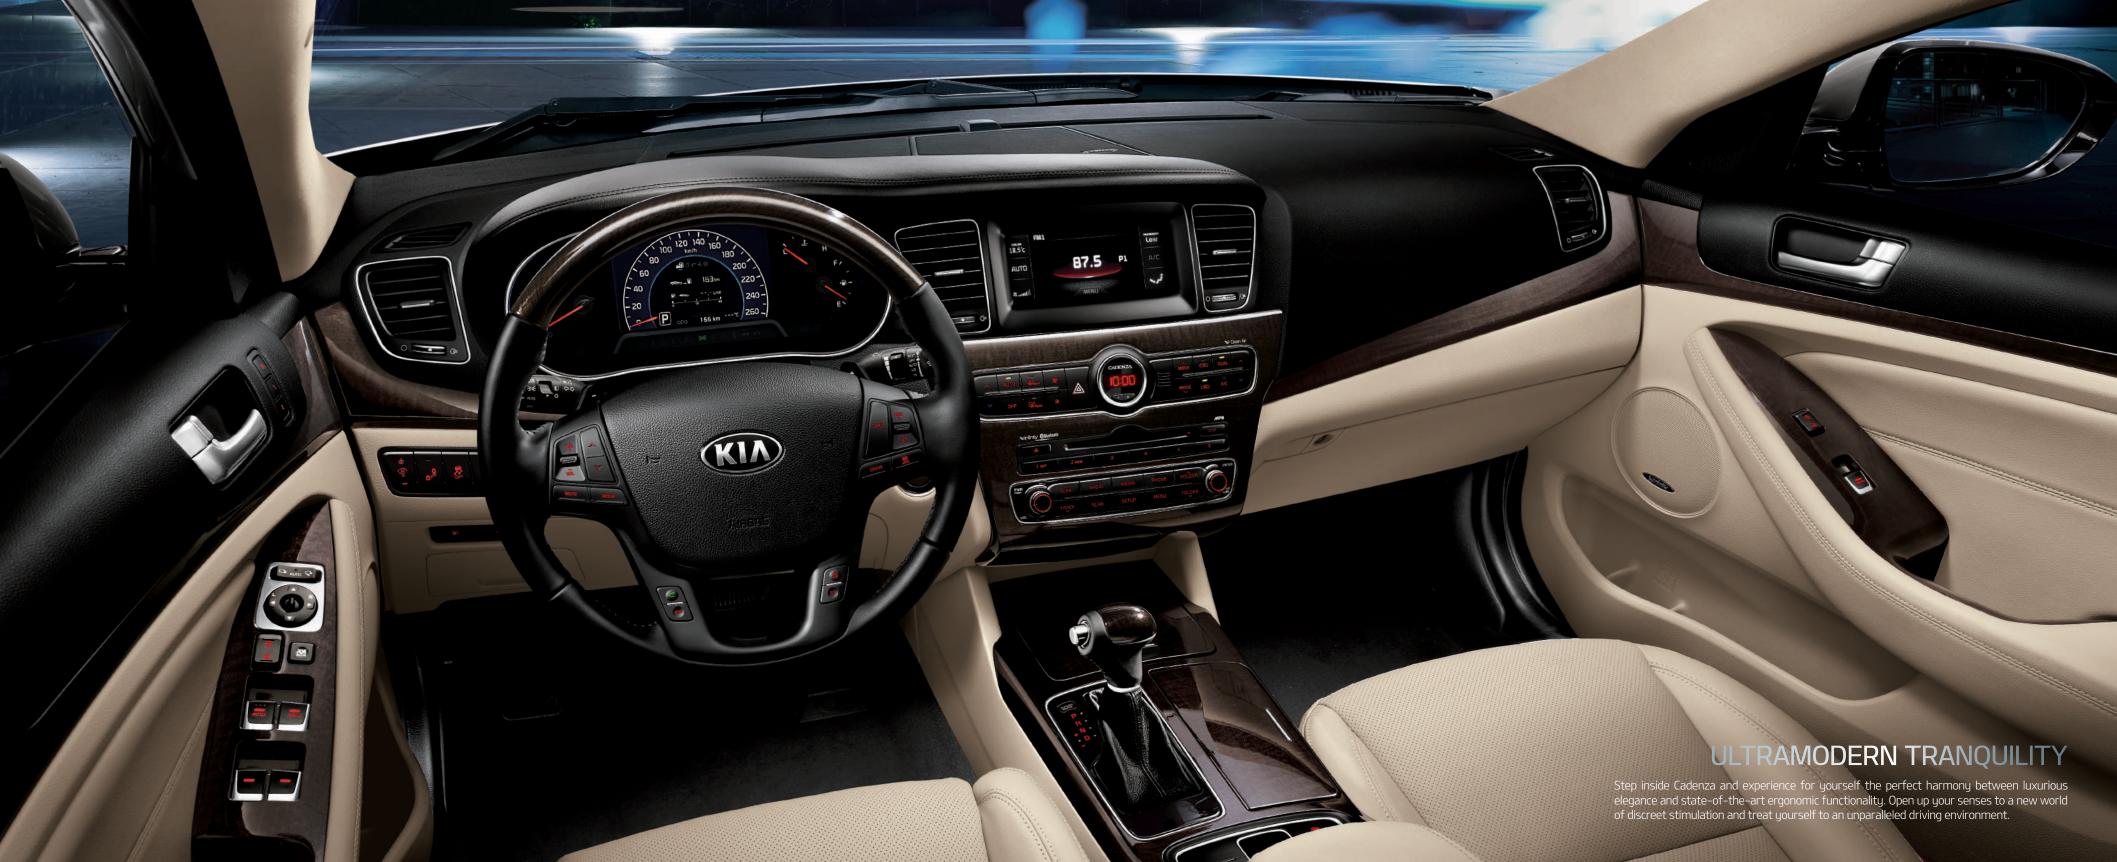

## TAKING TECHNOLOGY TO THE LIMITS

The center fascia serves as the central nervous system for Cadenza's vast array of high-tech features and is subtly angled toward the driver for maximum accessibility to the controls. Buttons and switches are intuitively laid out in an uncluttered fashion for maximum ease of use so that your attention remains where it belongs-on the road ahead of you.