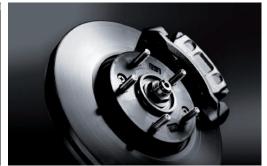

Safety Power Windows Electric windows stop automatically when they

Large Disc Brakes Optional 17" front hydraulic disc brakes coupled

8-airbag System

Dual front, twin front seat side and full-length curtain airbags, plus twin rear with electronic stability control and an anti-lock braking system seat side airbags, provide an exceptional level of protection for all occupants while an intelligent ensure superior stopping performance in Emergency Situation. airbag mechanism ensures deployment at an appropriate pressure to prevent excess injury.