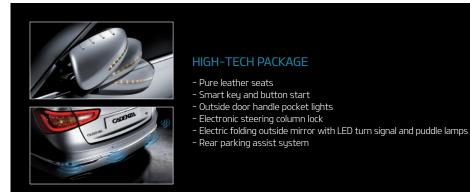

#### VHITE SPECIAL PACKAGE

High-tech Package features plus:

- White Nappa leather seats
- Wood grain window switch panelChamude suede headliner and
- Black high-gloss trim

powered front seats offer maximum flexibility for finding the most frigid winter days thanks to 3-step heated seats that rapidly activate with a cushion of the driver's seat can be extended forward at the push of a button comfortable seating position.