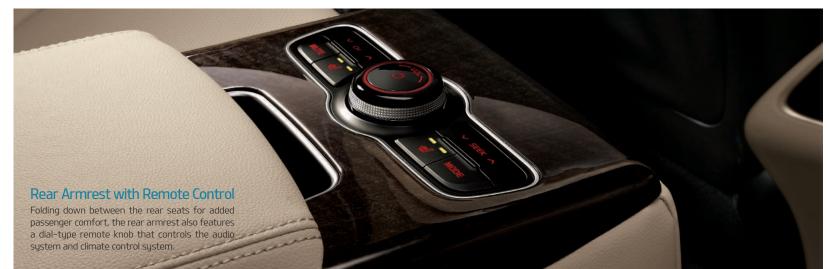

#### Remote Control

Take control of the audio system and auto cruise control with just your thumbs to minimize distractions while driving.