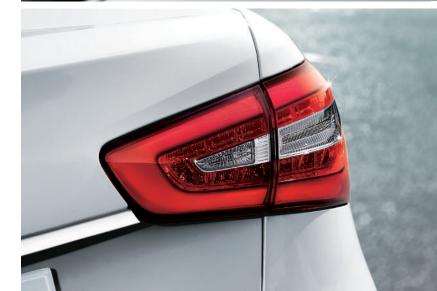

# A DAZZLING LOOK INTO THE FUTURE

Uniquely designed front and rear lamps with futuristic flair are not only focal points of Cadenza's innovative exterior styling but are also highly functional thanks to the application of projection-type high beams and indirect illumination LEDs.