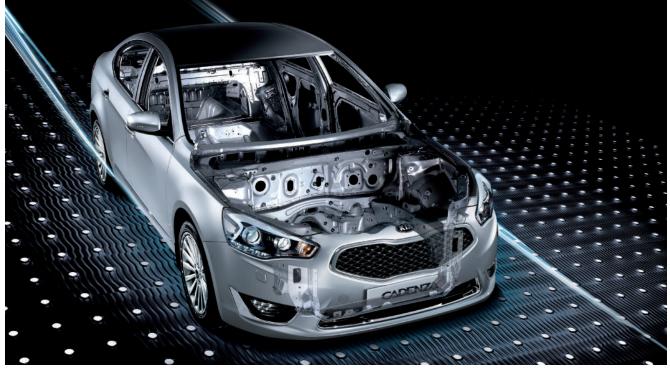

**Electronic Parking Brake (EPB)** This innovative feature enhances High-strength Body Structure The generous application of high-tensile steel results in a stiff yet lightweight structure that improves impact resistance, road safety as you can now take the guesswork out of knowing whether the performance and cabin noise levels. From any angle, Cadenza represents one of the most complete structural safety packages available.