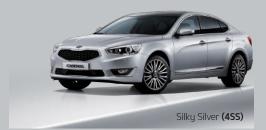

#### **BODY COLORS**

There's a stylish Cadenza color to suit everyone's every desire. Choose from seven stunning metallic or pearl finishes.