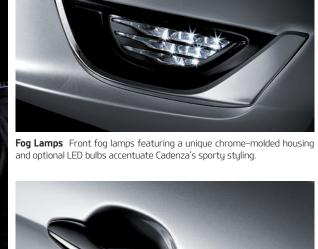

# A DAZZLING LOOK INTO THE FUTURE

Uniquely designed front and rear lamps with futuristic flair are not only focal points of Cadenza's innovative exterior styling but are also highly functional thanks to the application of projection-type high beams and indirect illumination LEDs.