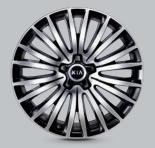

#### WHEELS

Three newly-designed large diameter alloy wheels give Cadenza a sporty and luxurious appearance.

245/40R 19" (machine finished)