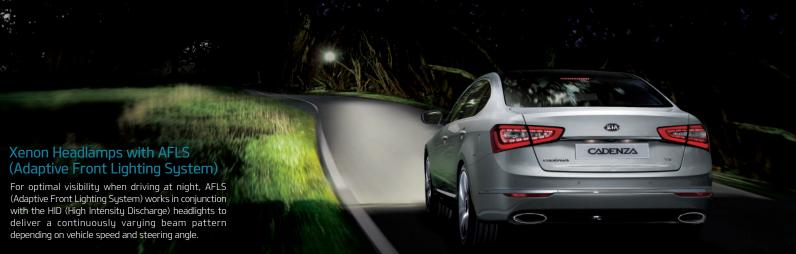

# A DAZZLING LOOK INTO THE FUTURE

Uniquely designed front and rear lamps with futuristic flair are not only focal points of Cadenza's innovative exterior styling but are also highly functional thanks to the application of projection-type high beams and indirect illumination LEDs.