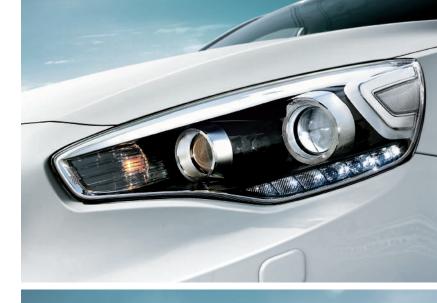

# A DAZZLING LOOK INTO THE FUTURE

Uniquely designed front and rear lamps with futuristic flair are not only focal points of Cadenza's innovative exterior styling but are also highly functional thanks to the application of projection-type high beams and indirect illumination LEDs.