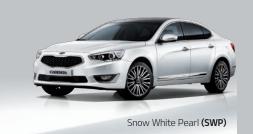

#### **BODY COLORS**

There's a stylish Cadenza color to suit everyone's every desire. Choose from seven stunning metallic or pearl finishes.