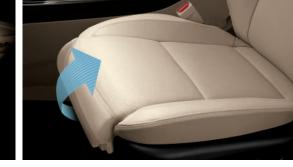

8-way Driver & 4-way Front Passenger Power Seat Electrically adjustable Rear Seat Warmers Back seat passengers can also stay warm and cozy on Driver Seat Knee Extension Designed for long-legged drivers, the bottom