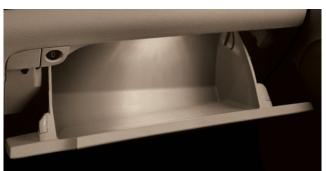

Power Rear Sunshade A convenient one-touch mechanism lowers or raises Illuminated Glove Box Cadenza's large, lockable glove box is fitted with a Heated Steering Wheel Providing reassuring comfort during cold weather, the automatic rear glass curtain for better privacy while helping keep the convenient light to make it easier to find stored away items at night.