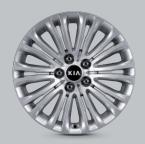

#### WHEELS

Three newly-designed large diameter alloy wheels give Cadenza a sporty and luxurious appearance.

245/40R 19" (machine finished)