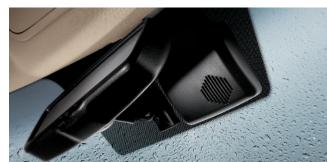

Power Rear Sunshade A convenient one-touch mechanism lowers or raises Illuminated Glove Box Cadenza's large, lockable glove box is fitted with a Heated Steering Wheel Providing reassuring comfort during cold weather, the automatic rear glass curtain for better privacy while helping keep the convenient light to make it easier to find stored away items at night.