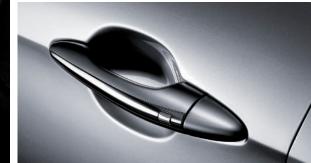

Welcome System Like your closest friend, Cadenza warmly greets you every time you approach the vehicle by sensing the smart key in your possession and Chrome Outside Door Handles Stylish grip-type door handles finished automatically turning on various lighting systems for an added touch of convenience and safety at night.