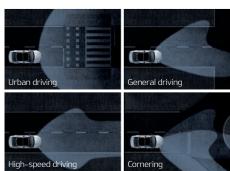

## TECHNOLOGY FOR AN EFFORTLESS DRIVE

Cadenza is generously equipped with innovative technologies that go above and beyond, including features that provide an added element of driving convenience to your journey. So whether you are in the mood to be fully engaged in the pure thrill of driving or prefer to safely relinquish a certain amount of control to the vehicle's smart technology, Cadenza has it all.