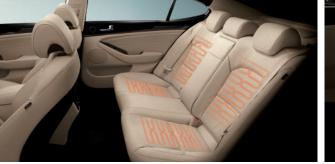

8-way Driver & 4-way Front Passenger Power Seat Electrically adjustable Rear Seat Warmers Back seat passengers can also stay warm and cozy on Driver Seat Knee Extension Designed for long-legged drivers, the bottom

for optimal driving comfort.

the steering wheel heats up rapidly at the simple touch of button.

maximum visibility and safety.

automatically activate the wipers when rain drops are detected on the inside of the front windshield and automatically turn on the defogger for climate control system is also equipped with a cluster ionizer to ensure that air flowing into the cabin is clean and odor-free.