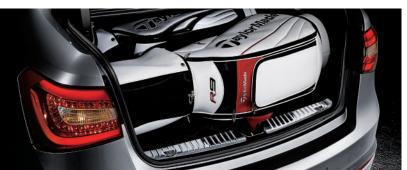

in shinu chrome add sophistication to Cadenza's side view.

**Luggage Compartment** Spacious enough for all your travelling needs, the boot space can Radiator Grill This fresh interpretation of Kia's signature grill Door Scuffs Stainless steel scuff plates emblazoned with the Cadenza transport four large golf bags and is equipped with a luggage net and hook as well as a tool case features a black mesh design with chrome-coated trim to logo protect against wear and tear while also adding a sporty design touch. for added convenience.