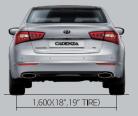

### **CAPACITIES & DIMENSIONS**

|                     |       |                              | Unit · mm     |
|---------------------|-------|------------------------------|---------------|
| Overall length      | 4,970 | Overhang (front)             | 970           |
| Overall width       | 1,850 | Overhang (rear)              | 1,155         |
| Overall height      | 1,475 | Head room (front / rear)     | 1,015 / 960   |
| Wheelbase           | 2,845 | Leg room (front / rear)      | 1,155 / 935   |
| Wheel tread (front) | 1,601 | Shoulder room (front / rear) | 1,482 / 1,435 |
| Wheel tread (rear)  | 1,600 | Hip room (front / rear)      | 1,410 / 1,390 |