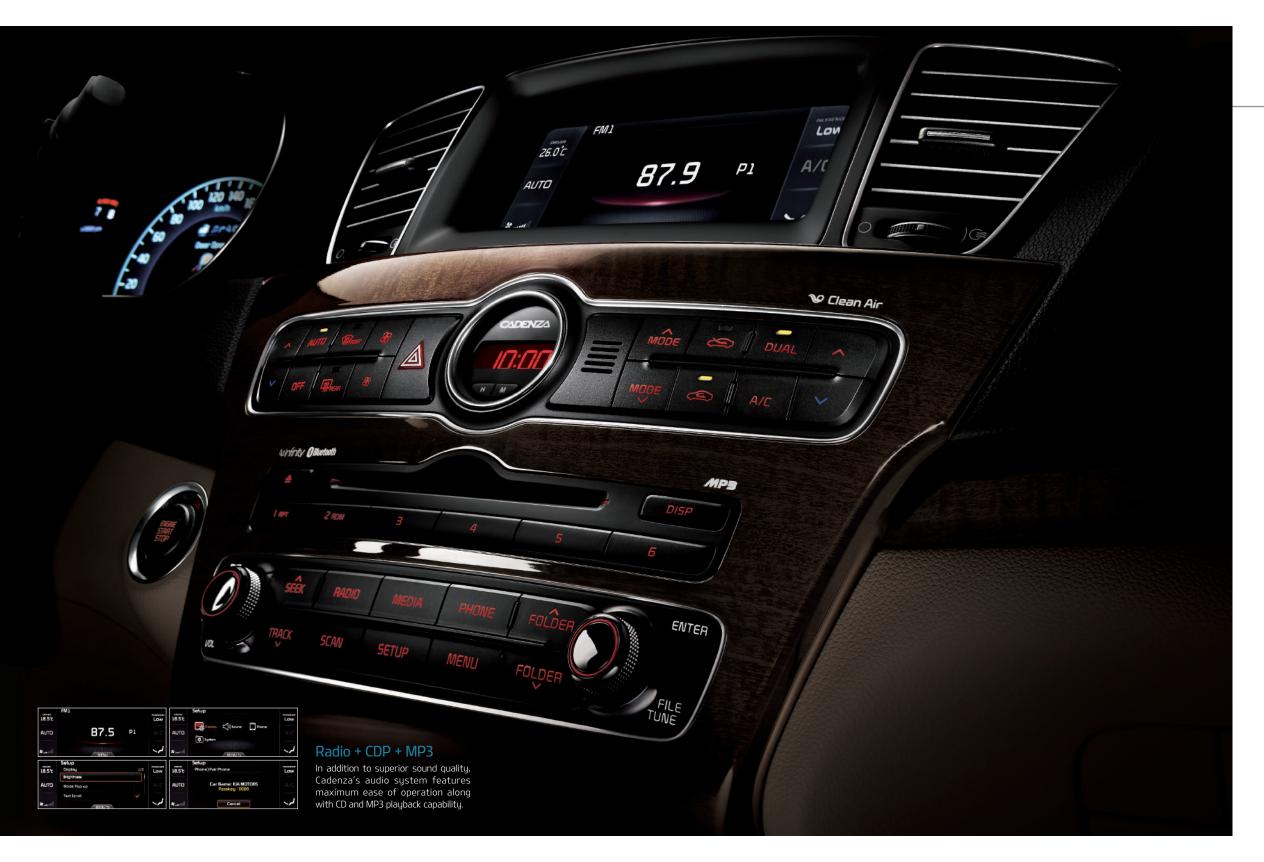

## TAKING TECHNOLOGY TO THE LIMITS

The center fascia serves as the central nervous system for Cadenza's vast array of high-tech features and is subtly angled toward the driver for maximum accessibility to the controls. Buttons and switches are intuitively laid out in an uncluttered fashion for maximum ease of use so that your attention remains where it belongs-on the road ahead of you.

the auto function means you longer need to worry audio streaming, AUX, USB and iPod® connectivity.

Auto Light Control Enjoy fingertip operation of the headlamps, high beam, front and turn signal, while music source in your Cadenza thanks to built-in music source in your Cadenza thanks to built-in features an external amplifier for stunning, concert hall-quality audio reproduction.