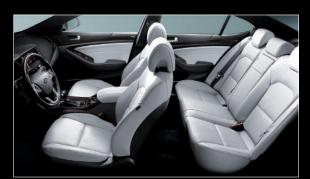

**Beige & Black** Both contemporary and classic at the same time, this soothing color scheme is the choice for those who revel in the

GH-TECH PACKAGE

**All Black** This one-tone color scheme is the modern and stylish choice for self-confident drivers who sometimes enjoy a bit of

Top-quality materials, including supple pure leather seat coverings, can be found throughout the Cadenza's

interior while a choice of premium packages offers plenty of special extras.