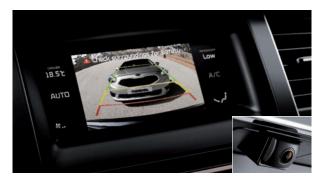

**Rear View Camera** Backing up and parking in tight spaces has never been easier. The center fascia monitor gives you a clear view of any obstructions behind your vehicle.

parking brake is properly engaged or not.