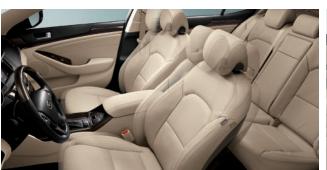

Top-quality materials, including supple pure leather seat coverings, can be found throughout the Cadenza's

interior while a choice of premium packages offers plenty of special extras.

#### VHITE SPECIAL PACKAGE

High-tech Package features plus:

- White Nappa leather seats
- Wood grain window switch panelChamude suede headliner and
- Black high-gloss trim

powered front seats offer maximum flexibility for finding the most frigid winter days thanks to 3-step heated seats that rapidly activate with a cushion of the driver's seat can be extended forward at the push of a button comfortable seating position.