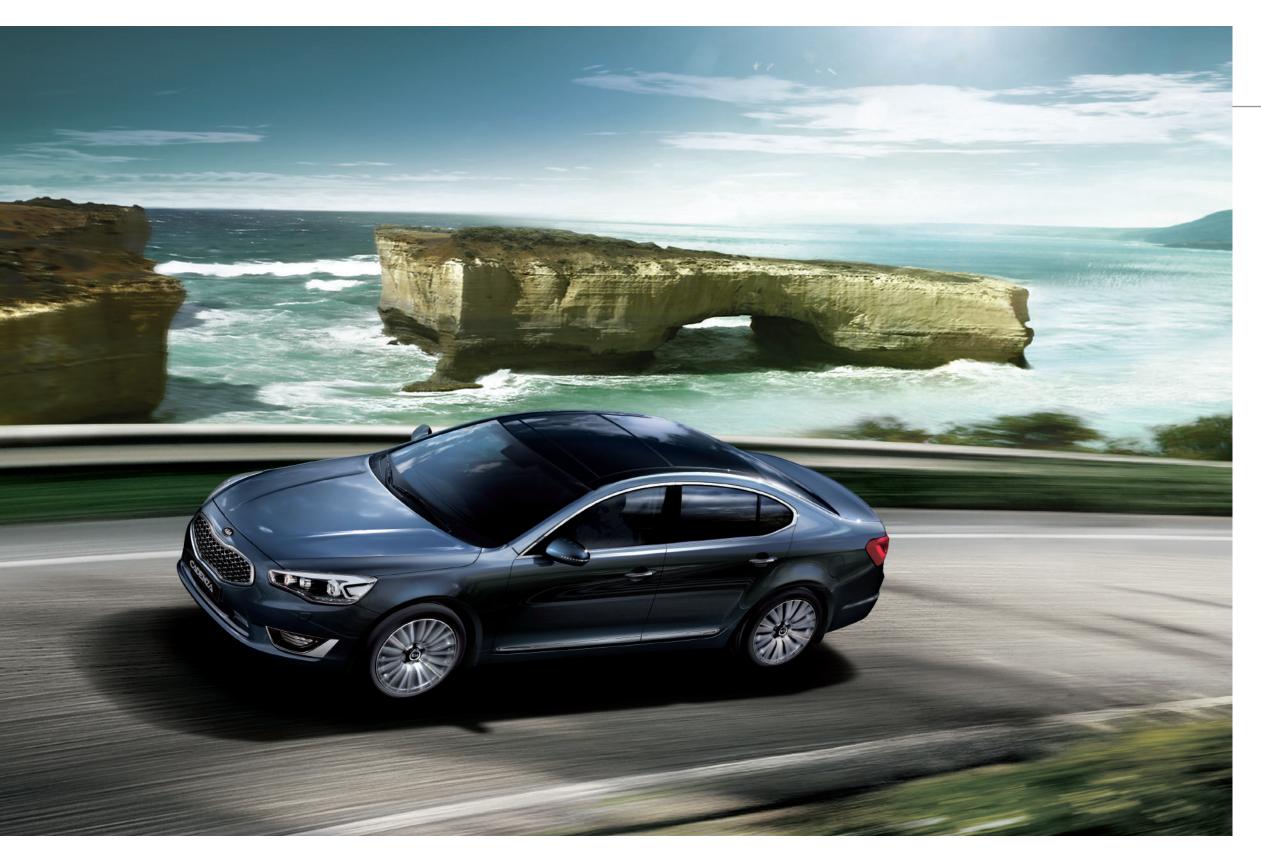

Dynamic intelligence

CADENZA

The Power to Surprise

# A DAZZLING LOOK INTO THE FUTURE

Uniquely designed front and rear lamps with futuristic flair are not only focal points of Cadenza's innovative exterior styling but are also highly functional thanks to the application of projection-type high beams and indirect illumination LEDs.