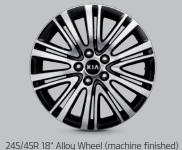

#### WHEELS

Three newly-designed large diameter alloy wheels give Cadenza a sporty and luxurious appearance.

245/40R 19" (machine finished)