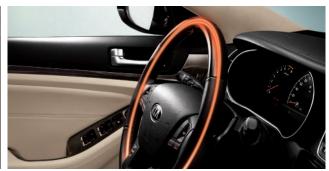

#### Paddle Shifters

Conveniently located on the steering wheel, sporty paddle shifters bring an exciting new dimension to driving thanks to lightning-quick gear shifts that maximize your engagement with the vehicle's performance.

#### Remote Control

Take control of the audio system and auto cruise control with just your thumbs to minimize distractions while driving.