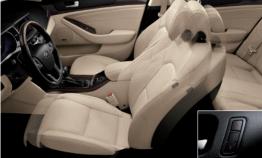

8-way Driver & 4-way Front Passenger Power Seat Electrically adjustable Rear Seat Warmers Back seat passengers can also stay warm and cozy on Driver Seat Knee Extension Designed for long-legged drivers, the bottom