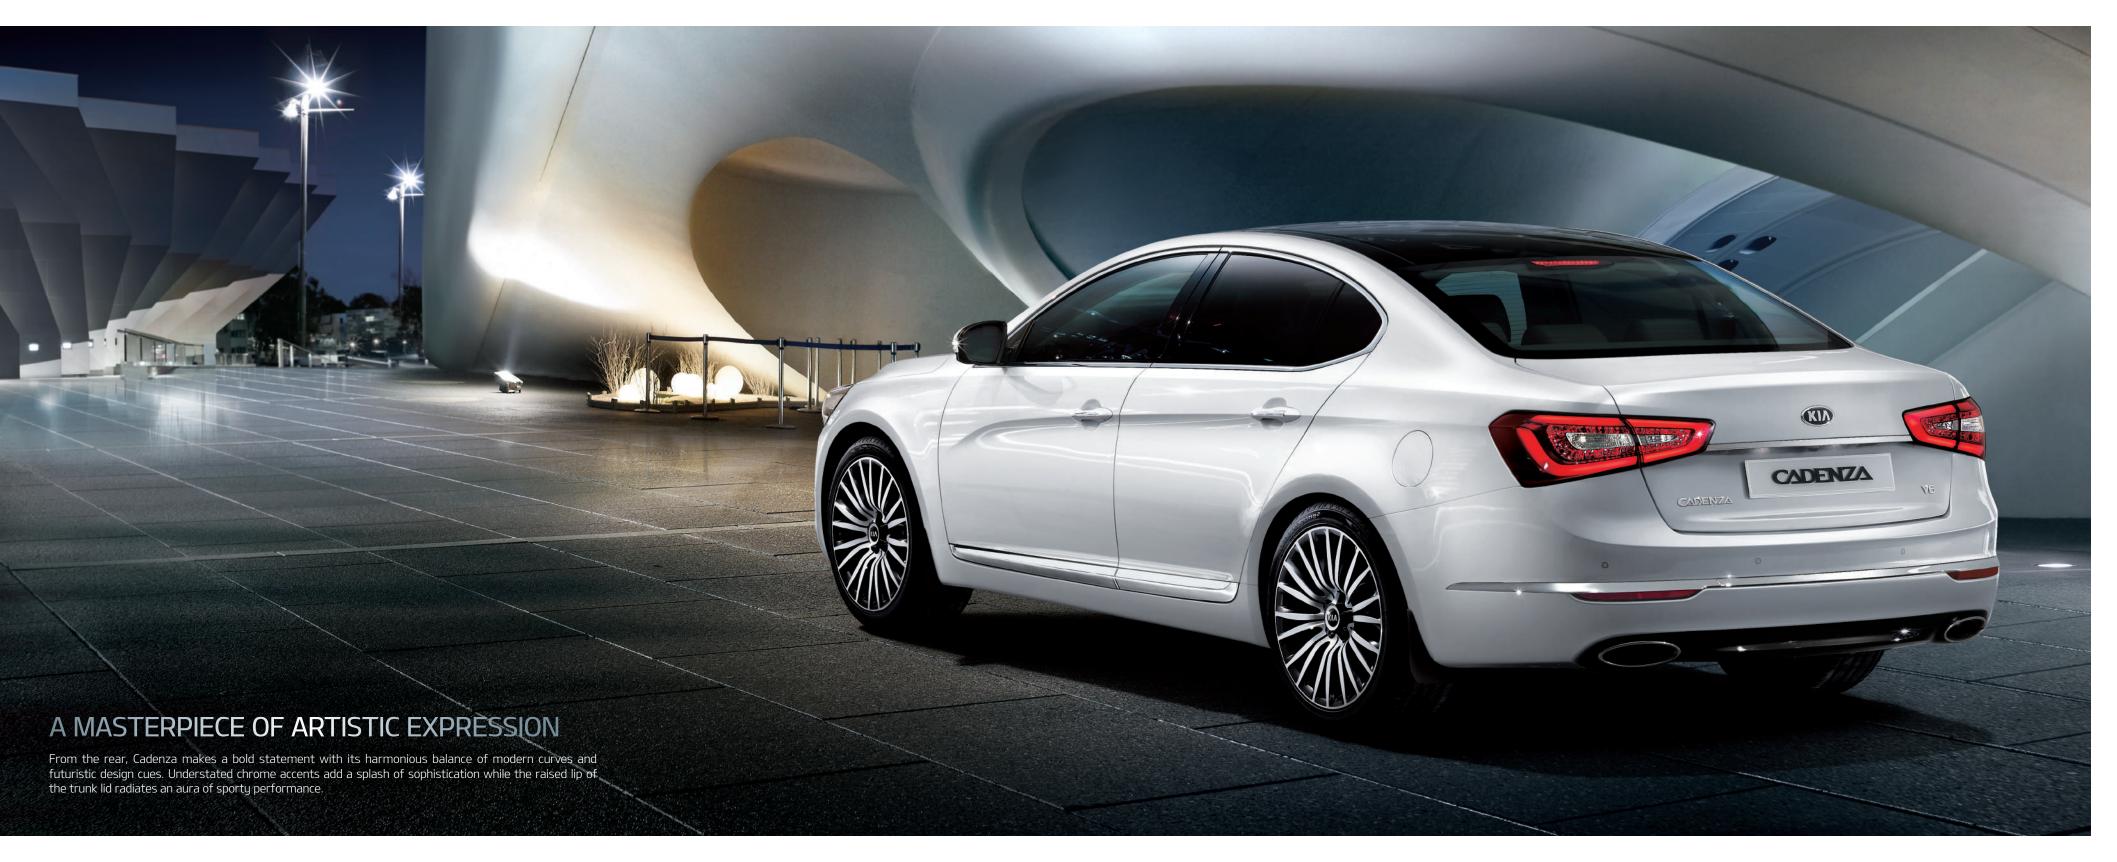

in shinu chrome add sophistication to Cadenza's side view.

**Luggage Compartment** Spacious enough for all your travelling needs, the boot space can Radiator Grill This fresh interpretation of Kia's signature grill Door Scuffs Stainless steel scuff plates emblazoned with the Cadenza transport four large golf bags and is equipped with a luggage net and hook as well as a tool case features a black mesh design with chrome-coated trim to logo protect against wear and tear while also adding a sporty design touch. for added convenience.