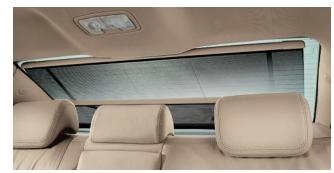

Power Rear Sunshade A convenient one-touch mechanism lowers or raises Illuminated Glove Box Cadenza's large, lockable glove box is fitted with a Heated Steering Wheel Providing reassuring comfort during cold weather, the automatic rear glass curtain for better privacy while helping keep the convenient light to make it easier to find stored away items at night.