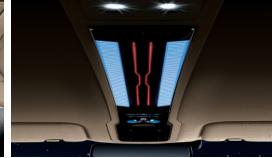

the 8-way power driver seat, steering wheel and outside mirrors.

both the driver and front passenger seats via inner-mounted air remembers your preferred driving position and automatically adjusts of the cabin ceiling, Cadenza's unique overhead lighting system is comprised of a large LED mood lamp and twin reading lamps at each end to give the interior an aura of understated elegance.