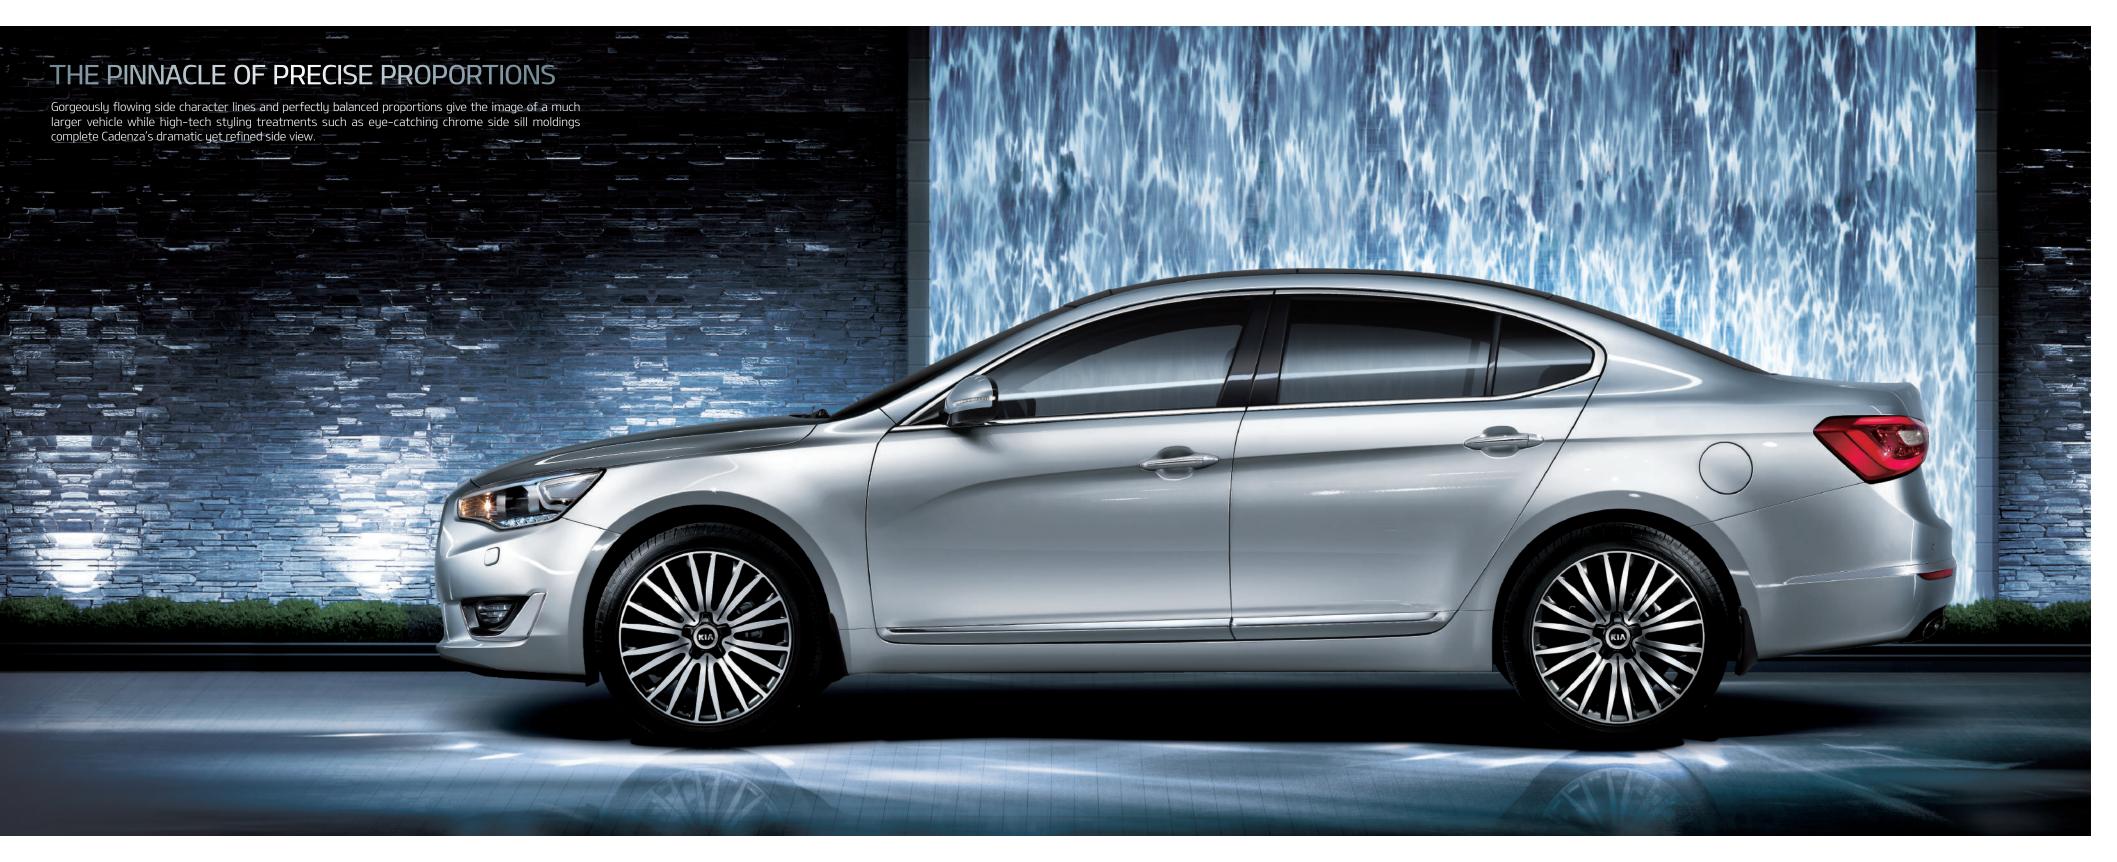

in shinu chrome add sophistication to Cadenza's side view.

**Luggage Compartment** Spacious enough for all your travelling needs, the boot space can Radiator Grill This fresh interpretation of Kia's signature grill Door Scuffs Stainless steel scuff plates emblazoned with the Cadenza transport four large golf bags and is equipped with a luggage net and hook as well as a tool case features a black mesh design with chrome-coated trim to logo protect against wear and tear while also adding a sporty design touch. for added convenience.

#### **BODY COLORS**

There's a stylish Cadenza color to suit everyone's every desire. Choose from seven stunning metallic or pearl finishes.

#### WHEELS

Three newly-designed large diameter alloy wheels give Cadenza a sporty and luxurious appearance.

245/40R 19" (machine finished)