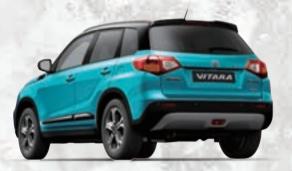

#### **SINGLE-TONE OPTIONS**

Galactic Grey Metallic

Cosmic Black Pearl Metallic

Atlantis Turquoise Pearl Metallic<sup>1</sup>

Silky Silver Metallic

Superior White<sup>1</sup>

Chequered instrument panel (available with GLX)

#### **EXTERIOR PERSONALISATION PACKS**

Available on GL+ and GLX models only

Horizon Orange Metallic and Cosmic Black Pearl Metallic roof<sup>2</sup>

Atlantis Turquoise Pearl Metallic and Cosmic Black Pearl Metallic roof<sup>1</sup>