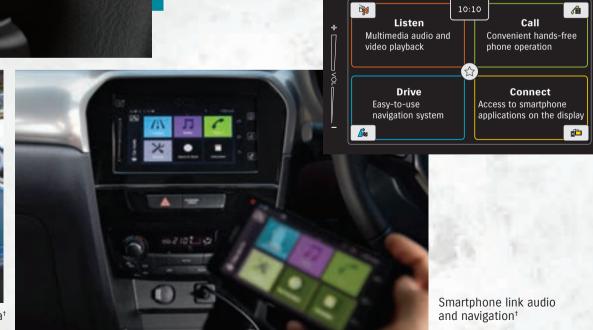

# ADVANCED ENGINEERING

A panoramic sunroof\* makes the Vitara feel light and airy. An advanced audio and navigation system can link to your smartphone† and can be voice controlled. Bluetooth hands-free phone connection and DAB digital radio come as standard. The Vitara is also available with Adaptive Cruise Control\* and a reversing camera†. We have been making exceptional SUVs for over 40 years, and everything we know has gone into the Vitara.

#### Add these with the GL+:

- 17" silver painted alloy wheels
- Rear privacy glass
- Smartphone linking display audio
- Satellite navigation system
- 1.6 Petrol Manual and
  1.6 DDiS Manual available

#### As standard with the GL+:

- Front and rear skid plates
- Silver roof rails
- LED daytime running lights
- Front foglamps
- Front and rear electric windows
- Bluetooth phone and music streaming connectivity
- Auto air conditioning
- Cruise control with speed limiter
- Rear privacy glass
- Smartphone linking display audio
- Satellite navigation system