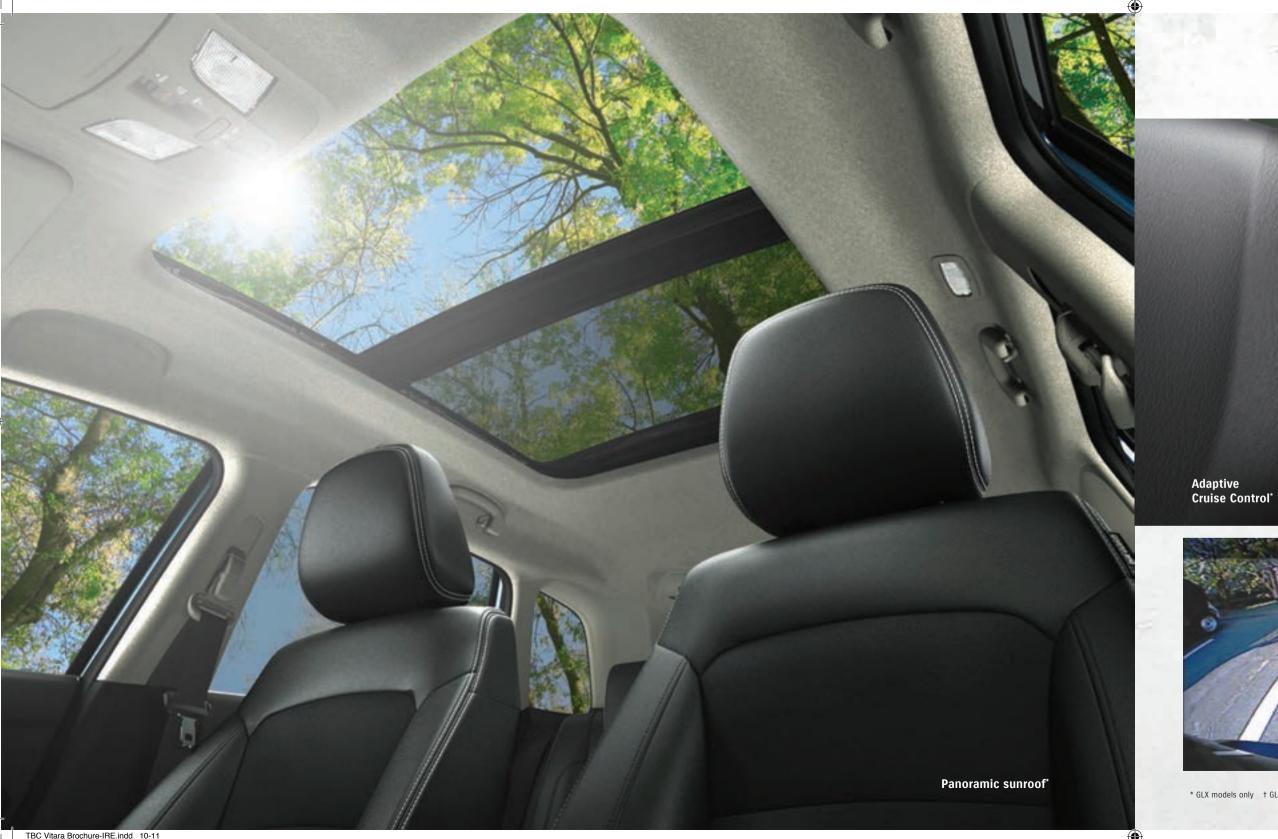

# ADVANCED ENGINEERING

A panoramic sunroof\* makes the Vitara feel light and airy. An advanced audio and navigation system can link to your smartphone† and can be voice controlled. Bluetooth hands-free phone connection and DAB digital radio come as standard. The Vitara is also available with Adaptive Cruise Control\* and a reversing camera†. We have been making exceptional SUVs for over 40 years, and everything we know has gone into the Vitara.