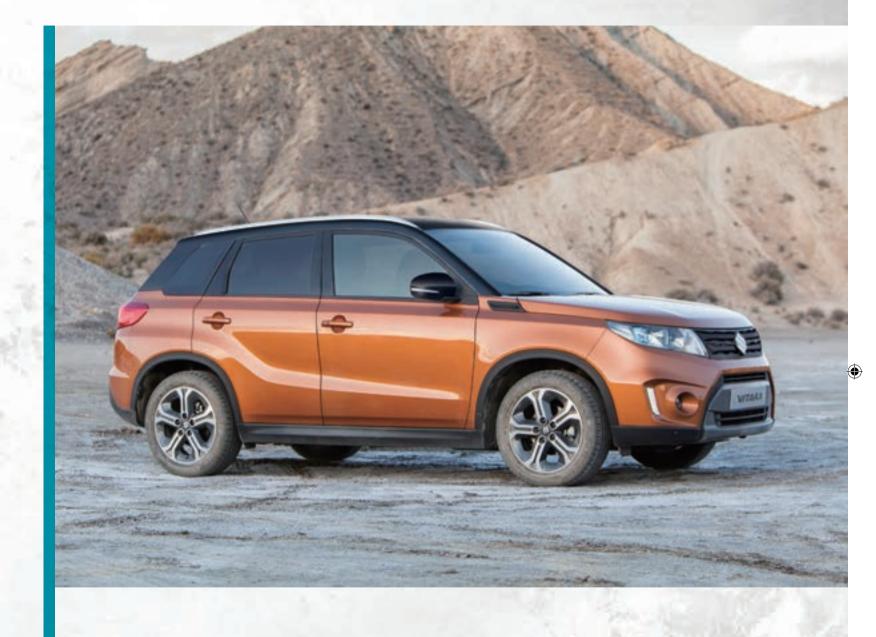

#### **EXTERIOR PERSONALISATION PACKS**

Available on GL+ and GLX models only

Horizon Orange Metallic and Cosmic Black Pearl Metallic roof<sup>2</sup>

Atlantis Turquoise Pearl Metallic and Cosmic Black Pearl Metallic roof<sup>1</sup>