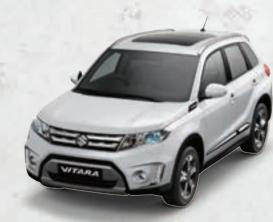

## **MAKE IT YOUR OWN**

Why not give your Vitara a personal touch? Add an Urban\* or Rugged\* Pack to the exterior and choose from 10 striking paint colours with dual-tone options. A choice of colour-coded dash and vent surrounds add flair to the interior, making this car truly stand out from the pack. In fact, there are so many personalisation options available that no two Vitaras need be alike.

#### **SINGLE-TONE OPTIONS**

Galactic Grey Metallic

Cosmic Black Pearl Metallic

Atlantis Turquoise Pearl Metallic<sup>1</sup>

Silky Silver Metallic

Superior White<sup>1</sup>

Chequered instrument panel (available with GLX)

#### **URBAN PACK**

- Chrome foglamp bezelChrome body side moulding
- Rear upper spoiler

1 Car shown with Urban pack 2 Car shown with Rugged pack