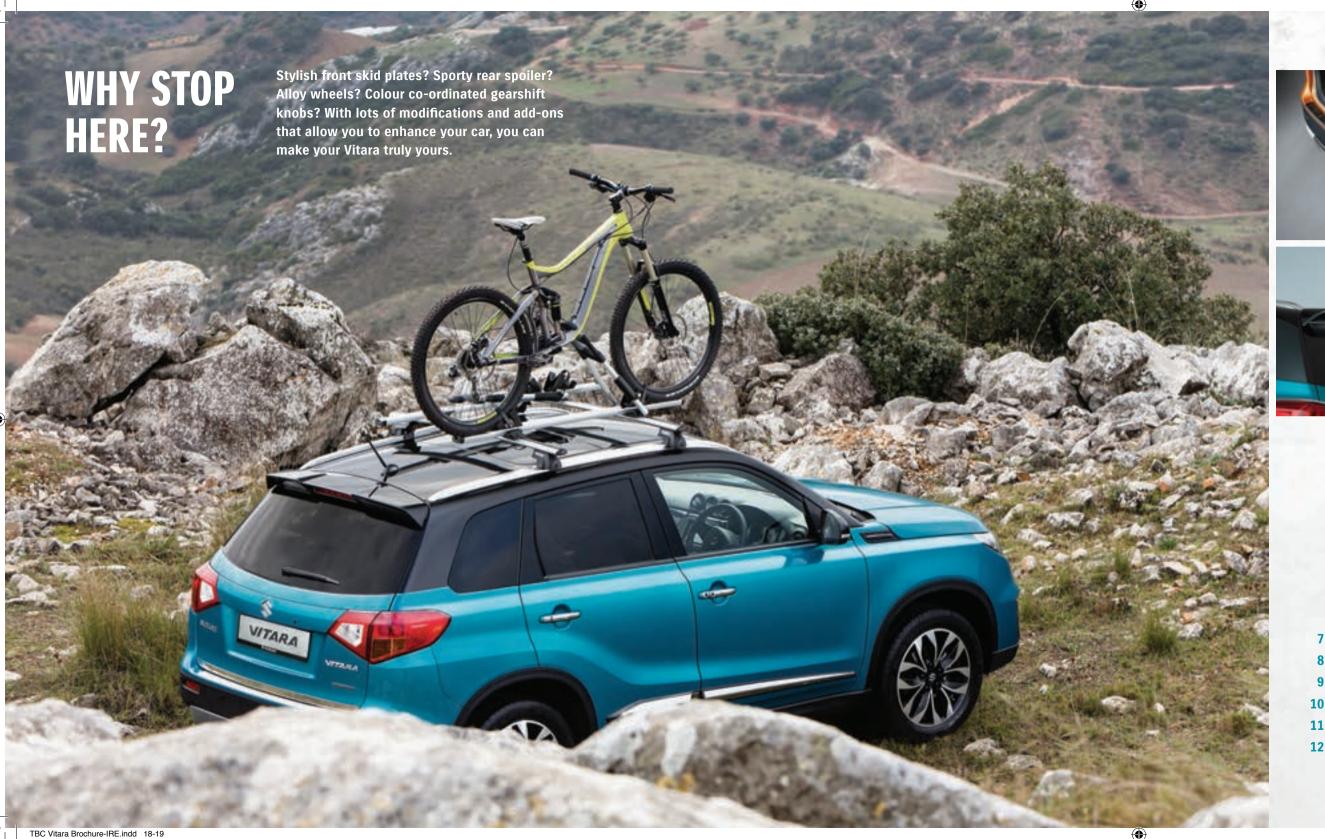

\*GLX models only ESP® is a registered trademark of Daimler AG.

- 2 Carpet mat set
- 3 Front skid plate
- 4 Rear upper spoiler
- 5 Flexible mudflap set
- 6 Detachable tow bar and wiring harness

- 7 Rear hatch moulding
- 8 Cargo tray with raised edges
- 9 Door sill trim set
- 10 Centre console trim
- 11 Centre trim ring set
- 12 Multi roof rack with bicycle carrier