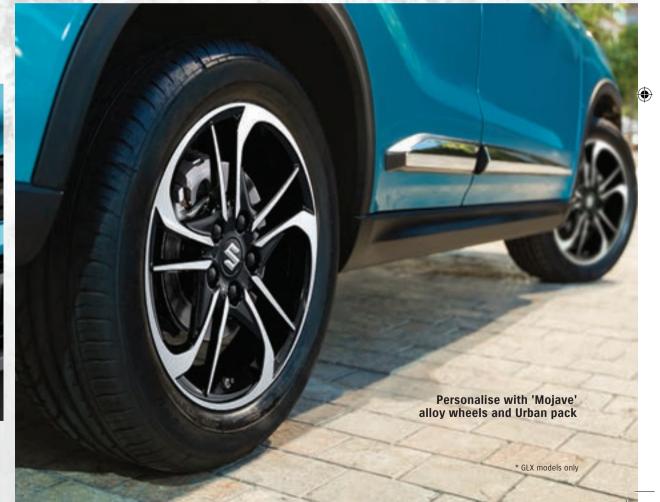

## **MAKE IT YOUR OWN**

Why not give your Vitara a personal touch? Add an Urban\* or Rugged\* Pack to the exterior and choose from 10 striking paint colours with dual-tone options. A choice of colour-coded dash and vent surrounds add flair to the interior, making this car truly stand out from the pack. In fact, there are so many personalisation options available that no two Vitaras need be alike.