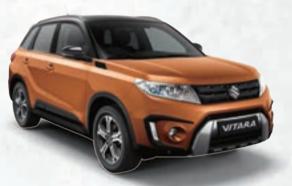

#### **EXTERIOR PERSONALISATION PACKS**

Available on GL+ and GLX models only

Horizon Orange Metallic and Cosmic Black Pearl Metallic roof<sup>2</sup>

Atlantis Turquoise Pearl Metallic and Cosmic Black Pearl Metallic roof<sup>1</sup>