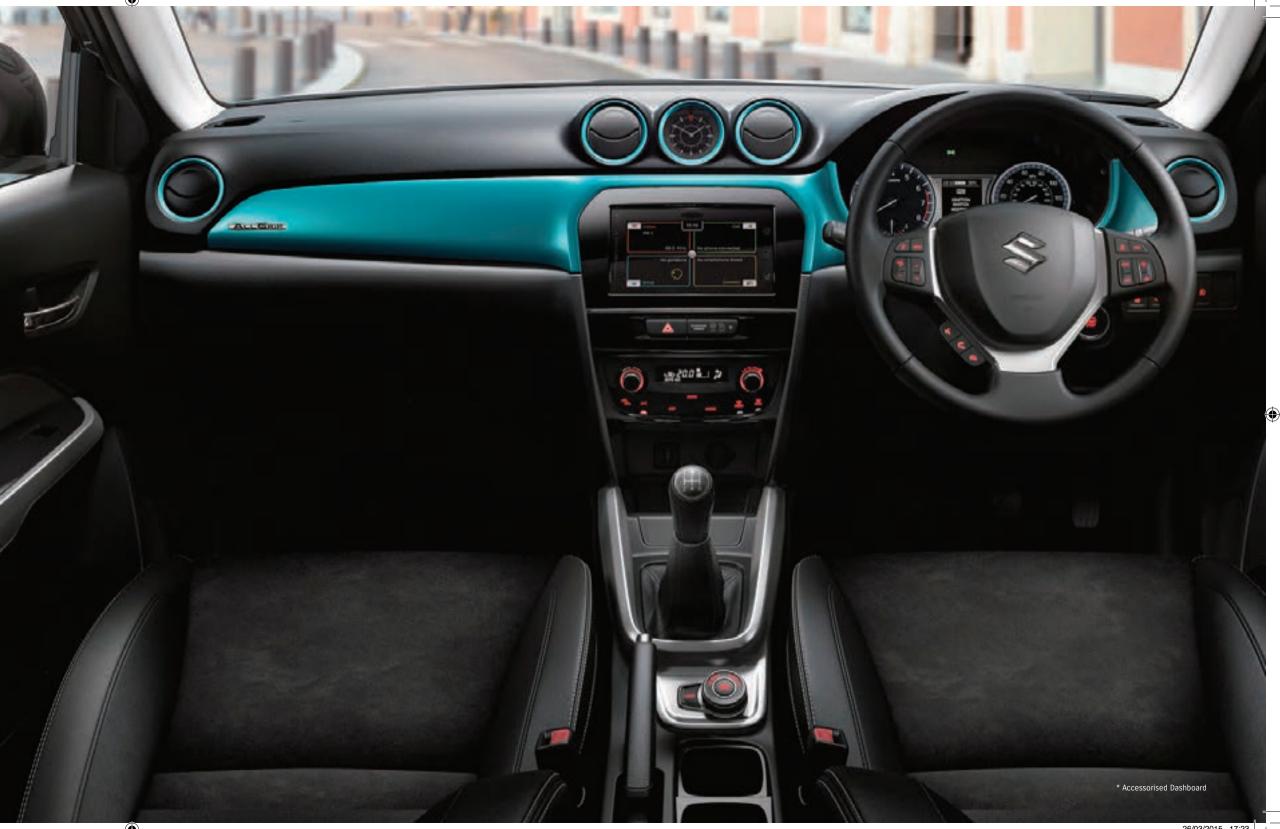

## STEP INSIDE

The interior of the Vitara is every bit as considered as the car's striking exterior. A high driving position offers a commanding view of the road and lots of legroom means you can drive in comfort. There's plenty of space for luggage too. A stunning dashboard and an ergonomic layout will make you want to drive, and drive, and drive.

# ADVANCED ENGINEERING

A panoramic sunroof\* makes the Vitara feel light and airy. An advanced audio and navigation system can link to your smartphone† and can be voice controlled. Bluetooth hands-free phone connection and DAB digital radio come as standard. The Vitara is also available with Adaptive Cruise Control\* and a reversing camera†. We have been making exceptional SUVs for over 40 years, and everything we know has gone into the Vitara.