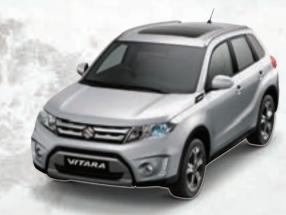

## **MAKE IT YOUR OWN**

Why not give your Vitara a personal touch? Add an Urban\* or Rugged\* Pack to the exterior and choose from 10 striking paint colours with dual-tone options. A choice of colour-coded dash and vent surrounds add flair to the interior, making this car truly stand out from the pack. In fact, there are so many personalisation options available that no two Vitaras need be alike.

#### **SINGLE-TONE OPTIONS**

Galactic Grey Metallic

Cosmic Black Pearl Metallic

Atlantis Turquoise Pearl Metallic<sup>1</sup>

Silky Silver Metallic

Superior White<sup>1</sup>

Chequered instrument panel (available with GLX)

#### **RUGGED PACK**

- Black foglamp bezelFront skid plate enhancement
- Black body side mouldingRear skid plate enhancement
- Loading edge protection

#### **URBAN PACK**

- Chrome foglamp bezelChrome body side moulding
- Rear upper spoiler

1 Car shown with Urban pack 2 Car shown with Rugged pack