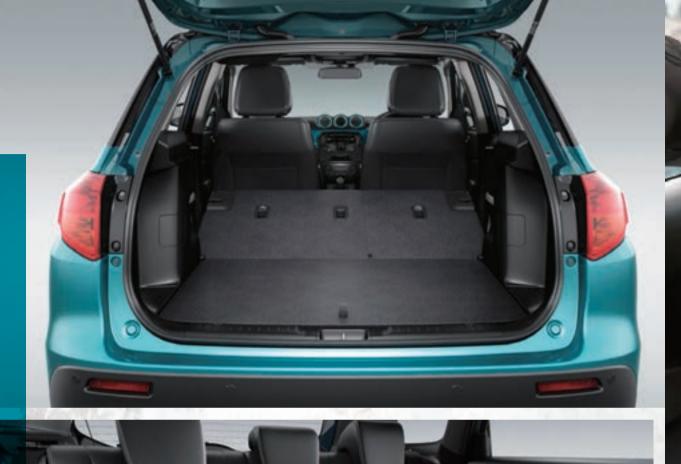

## STEP INSIDE

The interior of the Vitara is every bit as considered as the car's striking exterior. A high driving position offers a commanding view of the road and lots of legroom means you can drive in comfort. There's plenty of space for luggage too. A stunning dashboard and an ergonomic layout will make you want to drive, and drive, and drive.