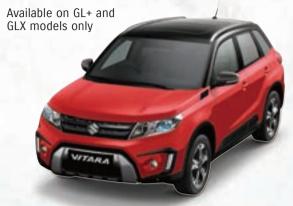

#### **EXTERIOR PERSONALISATION PACKS**

Available on GL+ and GLX models only

Horizon Orange Metallic and Cosmic Black Pearl Metallic roof<sup>2</sup>

Atlantis Turquoise Pearl Metallic and Cosmic Black Pearl Metallic roof<sup>1</sup>