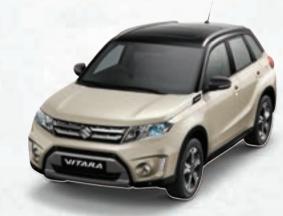

#### **DUAL-TONE OPTIONS**

Bright Red with Cosmic Black Pearl Metallic roof<sup>2</sup>

Savanna Ivory with Cosmic Black Pearl Metallic roof

Silver instrument panel (available with GL and GL+)