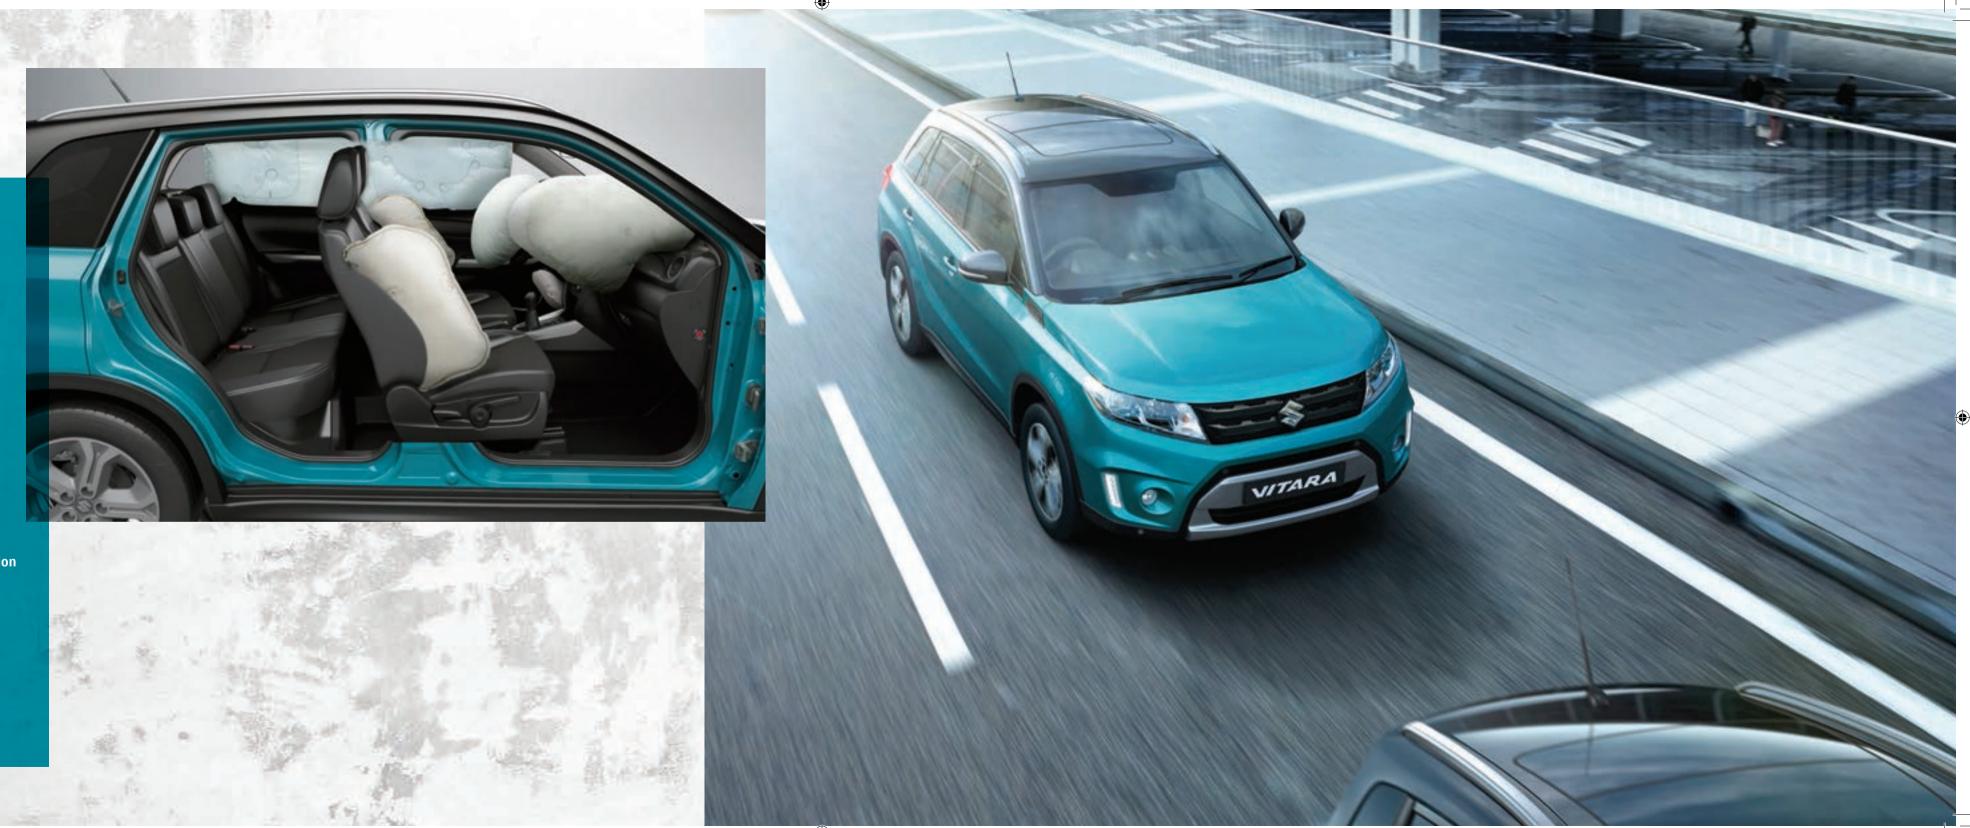

## SAFETY WITH STYLE

Vitara has a total of seven airbags to protect occupants in the event of a collision, as well as intelligent active safety technology like ESP® (Electronic Stability Program) and Radar Brake Support\*. This technology uses a front mounted radar to detect other vehicles or obstacles ahead and brakes automatically to help avoid or reduce damage from a collision. This is a stylish SUV where safety doesn't come as an afterthought.

- 7 Airbags
- ABS with EBD and Brake Assist function
- ESP® (Electronic Stability Program)
- ISOFIX child seat anchorages
- Side impact protection beams
- Tyre pressure monitoring system
- Hill hold control
- Radar Brake Support\*