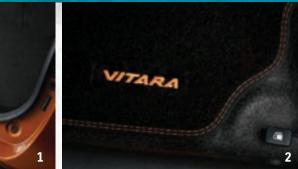

\*GLX models only ESP® is a registered trademark of Daimler AG.

- 2 Carpet mat set
- 3 Front skid plate
- 4 Rear upper spoiler
- 5 Flexible mudflap set
- 6 Detachable tow bar and wiring harness

- 7 Rear hatch moulding
- 8 Cargo tray with raised edges
- 9 Door sill trim set
- 10 Centre console trim
- 11 Centre trim ring set
- 12 Multi roof rack with bicycle carrier