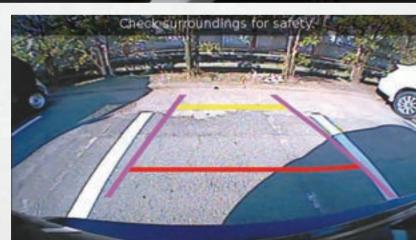

# ADVANCED ENGINEERING

A panoramic sunroof\* makes the Vitara feel light and airy. An advanced audio and navigation system can link to your smartphone† and can be voice controlled. Bluetooth hands-free phone connection and DAB digital radio come as standard. The Vitara is also available with Adaptive Cruise Control\* and a reversing camera†. We have been making exceptional SUVs for over 40 years, and everything we know has gone into the Vitara.

CRUISE

LIMIT

Reversing camera<sup>†</sup>