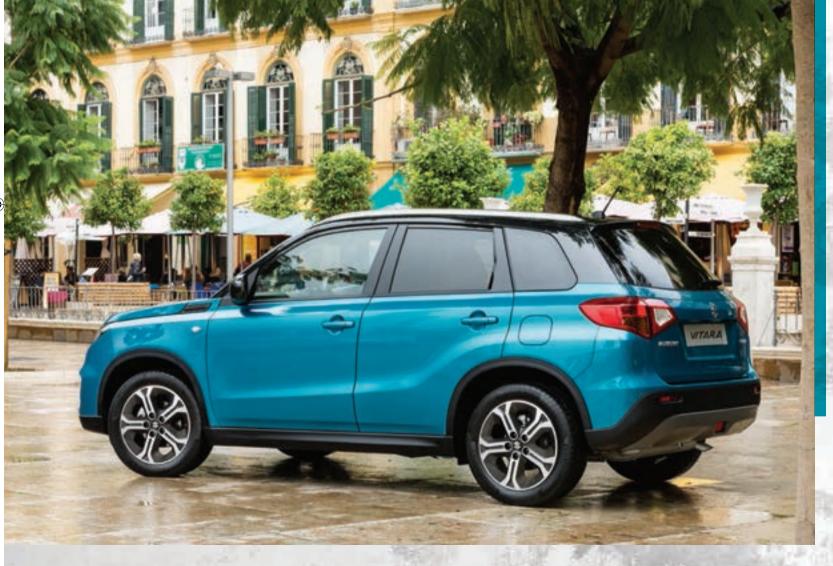

## **MAKE IT YOUR OWN**

Why not give your Vitara a personal touch? Add an Urban\* or Rugged\* Pack to the exterior and choose from 10 striking paint colours with dual-tone options. A choice of colour-coded dash and vent surrounds add flair to the interior, making this car truly stand out from the pack. In fact, there are so many personalisation options available that no two Vitaras need be alike.

#### **SINGLE-TONE OPTIONS**

Galactic Grey Metallic

Cosmic Black Pearl Metallic

Atlantis Turquoise Pearl Metallic<sup>1</sup>

Silky Silver Metallic

Superior White<sup>1</sup>

Chequered instrument panel (available with GLX)