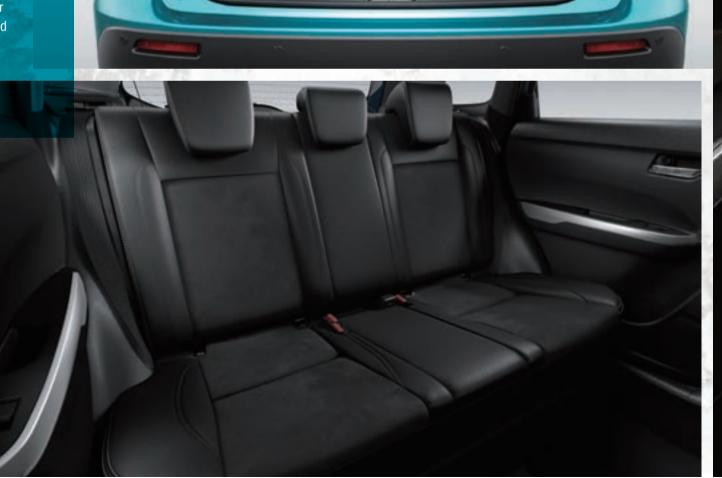

## STEP INSIDE

The interior of the Vitara is every bit as considered as the car's striking exterior. A high driving position offers a commanding view of the road and lots of legroom means you can drive in comfort. There's plenty of space for luggage too. A stunning dashboard and an ergonomic layout will make you want to drive, and drive, and drive.