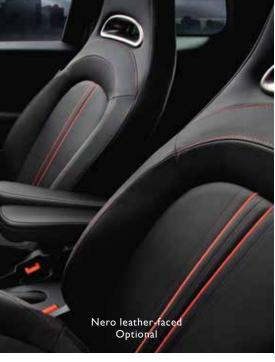

## FIAT\* 500 ABARTH HIGHLIGHTS

- I.4L I6V MultiAir® Turbo
- 160 hp/170 lb-ft of torque with 5-speed manual
- 157 hp/183 lb-ft of torque with the available 6-speed automatic
- Performance 4-wheel antilock disc brakes with Red calipers
- Abarth-designed performance dual exhaust
- Performance suspension
- Torque Transfer Control (TTC)
- 16-inch forged Hyper Black aluminum wheels
- Performance spoiler
- Performance high-back front bucket seats with seat belt pass-through
- Abarth-designed perforated and leather-wrapped steering wheel with audio controls
- BeatsAudio<sup>™</sup> Premium Sound System Available
- Uconnect® 3 with 5-inch touchscreen display
- Integrated Voice Command<sup>3</sup> with Bluetooth<sup>®</sup>
- ParkSense® Rear Park Assist System⁴
- ParkView® Rear Back-Up Camera4
- Cabrio retractable soft top Available