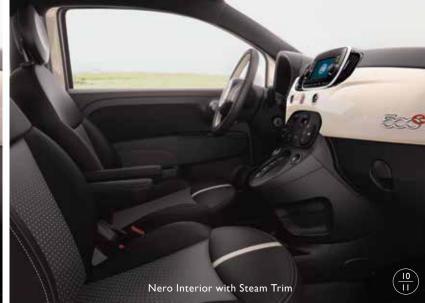

## FIAT\* 500 ABARTH HIGHLIGHTS

- I.4L I6V MultiAir® Turbo
- 160 hp/170 lb-ft of torque with 5-speed manual
- 157 hp/183 lb-ft of torque with the available 6-speed automatic
- Performance 4-wheel antilock disc brakes with Red calipers
- Abarth-designed performance dual exhaust
- Performance suspension
- Torque Transfer Control (TTC)
- 16-inch forged Hyper Black aluminum wheels
- Performance spoiler
- Performance high-back front bucket seats with seat belt pass-through
- Abarth-designed perforated and leather-wrapped steering wheel with audio controls
- BeatsAudio<sup>™</sup> Premium Sound System Available
- Uconnect® 3 with 5-inch touchscreen display
- Integrated Voice Command<sup>3</sup> with Bluetooth<sup>®</sup>
- ParkSense® Rear Park Assist System⁴
- ParkView® Rear Back-Up Camera4
- Cabrio retractable soft top Available

The Uconnect® 3 with 5-inch touchscreen display gives added dimension to the overall performance of Abarth. It features AM/FM, Integrated Voice Command<sup>3</sup> with Bluetooth<sup>®</sup> plus a versatile media hub with USB and auxiliary ports. The available six-speaker BeatsAudio™ Premium Sound System offers six top-of-the-line speakers and a subwoofer for studio-quality music every trip.