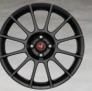

INCH HYPER BLACK PAINTED FORGED ALUMINUM Standard on 500 Abarth and 500c Abarth

17-INCH BRONZE **FORGED ALUMINUM** Available on 500 Abarth and 500c Abarth

17-INCH HYPER BLACK FORGED ALUMINUM Available on 500 Abarth and 500c Abarth