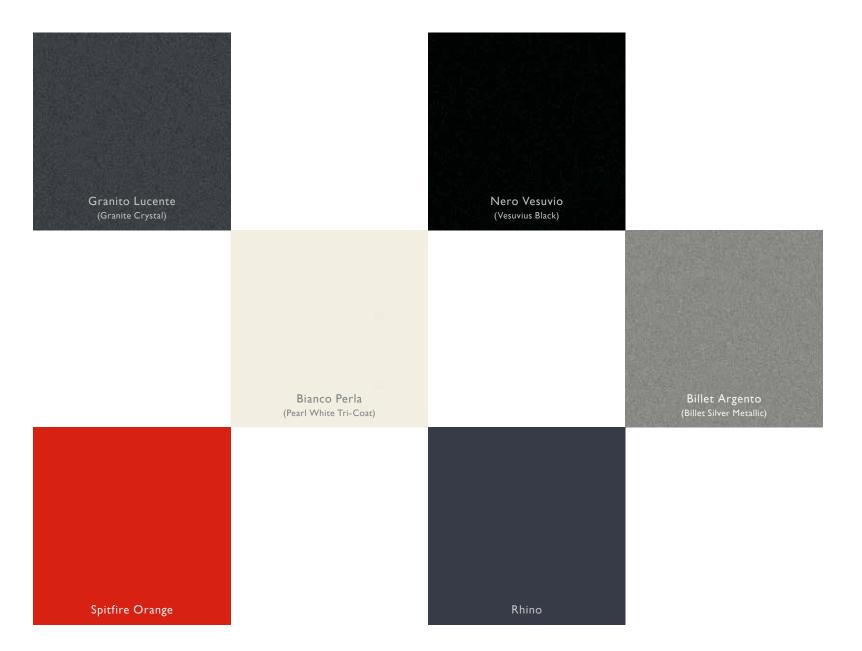

# A wide variety of ways to express "fast."

|                                                                    |                                                                                              | ABARTH | ABARTH<br>CABRIO |
|--------------------------------------------------------------------|----------------------------------------------------------------------------------------------|--------|------------------|
| ENGINE                                                             | TRANSMISSIONS                                                                                |        |                  |
| I.4L I6V MultiAir® Turbo                                           | 5-speed manual                                                                               | •      | •                |
| THE TOVE FIGURE AND THE BOOK                                       | 6-speed automatic                                                                            | 0      | 0                |
| MECHANICAL FEATURES                                                |                                                                                              |        |                  |
|                                                                    | formance with Electronic Brake-Force                                                         |        |                  |
| Distribution (EBD); Red calipers                                   |                                                                                              | •      | •                |
| Engine Block Heater                                                |                                                                                              | 0      | 0                |
| xhaust System — Abarth-designed                                    | , dual Chrome tips                                                                           | •      | •                |
| Speed Control — Steering wheel-ma                                  | ounted                                                                                       | •      | •                |
| Suspension — Performance-tuned                                     |                                                                                              | •      | _                |
| High-performance                                                   |                                                                                              |        | •                |
| Torque Transfer Control (TTC)                                      |                                                                                              | •      | •                |
| EXTERIOR FEATURES                                                  |                                                                                              |        |                  |
| Antenna — Removable <sup>9</sup> short-mast                        |                                                                                              |        |                  |
| Windshield                                                         |                                                                                              | _      | •                |
| Belt Moldings — Black                                              |                                                                                              | •      | •                |
| Cabrio Top — Power, folding, 3-posi                                | tion premium soft top                                                                        | _      | •                |
| Nero (Black Performance)                                           | ·                                                                                            | _      | •                |
| Grigio (Gray Abarth)                                               |                                                                                              | _      | 0                |
| Lamps — Bifunctional halogen proje                                 | ctor headlamps                                                                               | •      | •                |
| Black-trimmed                                                      |                                                                                              | 0      | 0                |
| Daytime running lamps (DRLs)                                       |                                                                                              | •      | •                |
| Fog lamps                                                          |                                                                                              | •      | •                |
|                                                                    | k with bodyside stripe (requires Black<br>dels, limited color options, packaged with         | O/P    | 0                |
| Gray with bodyside stripe (require                                 | s Black Performance soft top on Cabrio models,<br>h Abarth Gray Roof & Mirror Cap Package)   | O/P    | 0                |
| limited color options, packaged wit                                | Black Performance soft top on Cabrio models,<br>h Abarth Red Roof & Mirror Cap Package)      | O/P    | 0                |
|                                                                    | es Black Performance soft top on Cabrio models,<br>n Abarth White Roof & Mirror Cap Package) | O/P    | 0                |
| Mirrors — Folding, body-color, powe                                | er, heated                                                                                   | •      | •                |
| Spotter mirror, driver's side                                      |                                                                                              | •      | •                |
| Power Sunroof (requires Popular Equ                                | uipment Package)                                                                             | 0      |                  |
| Spoiler — Performance                                              |                                                                                              | •      |                  |
| Tires — 195/45R16XL                                                |                                                                                              | •      | •                |
|                                                                    | cluded with 17-inch forged aluminum wheels)                                                  | Р      | Р                |
| Wheels — 16-inch Hyper Black pain                                  |                                                                                              | •      | •                |
| 17-inch Hyper Black forged alumi                                   | num                                                                                          | 0      | 0                |
| 17-inch Bronze forged aluminum<br>Windows — Power with front row 1 | -touch down                                                                                  | •      | •                |
|                                                                    |                                                                                              |        |                  |
| INTERIOR FEATURES                                                  |                                                                                              |        |                  |
| Air Conditioning — Manual                                          |                                                                                              | •      | •                |
| Automatic Temperature Control<br>Equipment Package)                |                                                                                              | P      | P                |
| Assist Handle — Front-passenger (n                                 | ot available with power sunroof)                                                             | •      | •                |
| Defroster — Rear window                                            |                                                                                              | •      | •                |
| Door Locks — Power                                                 | (5)(10)                                                                                      | •      | •                |
|                                                                    | er (EVIC) — Includes trip odometer, outside cance to empty, low fuel and service data        | •      | •                |
| Premium 7-inch high-definition T                                   | hin Film Transistor (TFT) display                                                            | •      | •                |
| nterior Accents — Instrument pane                                  |                                                                                              | •      | •                |
| Mirrors — Manual with microphone                                   |                                                                                              | •      | •                |
| Power Outlet — 12-volt auxiliary loc                               | ated in center console                                                                       | •      | •                |
|                                                                    |                                                                                              |        |                  |