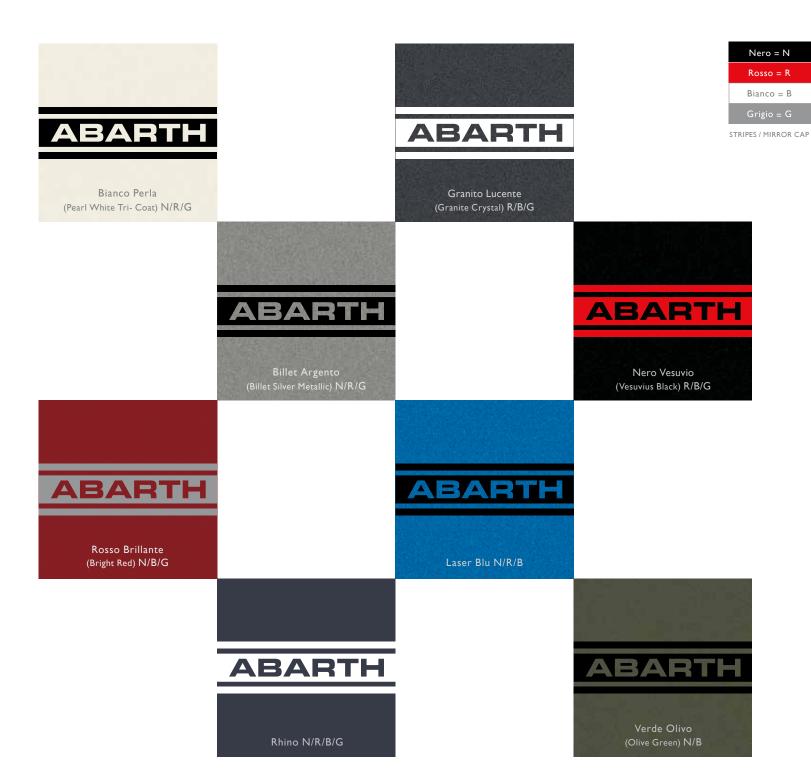

INCH HYPER BLACK PAINTED FORGED ALUMINUM Standard on 500 Abarth and 500c Abarth

17-INCH BRONZE **FORGED ALUMINUM** Available on 500 Abarth and 500c Abarth

17-INCH HYPER BLACK FORGED ALUMINUM Available on 500 Abarth and 500c Abarth