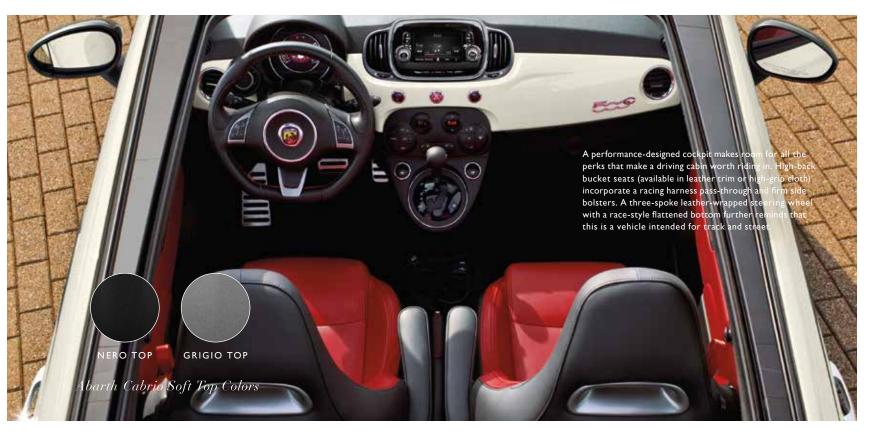

L I6V MultiAir® Turbo
- 160 hp/170 lb-ft of torque with 5-speed manual
- 157 hp/183 lb-ft of torque with the available 6-speed automatic
- Performance 4-wheel antilock disc brakes with Red calipers
- Abarth-designed performance dual exhaust
- Performance suspension
- Torque Transfer Control (TTC)
- 16-inch forged Hyper Black aluminum wheels
- Performance spoiler
- Performance high-back front bucket seats with seat belt pass-through
- Abarth-designed perforated and leather-wrapped steering wheel with audio controls
- BeatsAudio<sup>™</sup> Premium Sound System Available
- Uconnect® 3 with 5-inch touchscreen display
- Integrated Voice Command<sup>3</sup> with Bluetooth<sup>®</sup>
- ParkSense® Rear Park Assist System⁴
- ParkView® Rear Back-Up Camera4
- Cabrio retractable soft top Available



The Uconnect® 3 with 5-inch touchscreen display gives added dimension to the overall performance of Abarth. It features AM/FM, Integrated Voice Command<sup>3</sup> with Bluetooth<sup>®</sup> plus a versatile media hub with USB and auxiliary ports. The available six-speaker BeatsAudio™ Premium Sound System offers six top-of-the-line speakers and a subwoofer for studio-quality music every trip.







### A DOMINANCE GENE

It was born from the vision of Karl Abarth almost a century ago. Now the latest generation of the FIAT® 500 Abarth brings its own brand of outstanding performance, aggressive styling and technological advancement. A union of highly engineered components and exclusive design elements makes for track-worthy performance, on or off the course. Look to the available heavy-dut