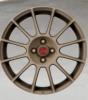

INCH HYPER BLACK PAINTED FORGED ALUMINUM Standard on 500 Abarth and 500c Abarth

17-INCH BRONZE **FORGED ALUMINUM** Available on 500 Abarth and 500c Abarth

17-INCH HYPER BLACK FORGED ALUMINUM Available on 500 Abarth and 500c Abarth