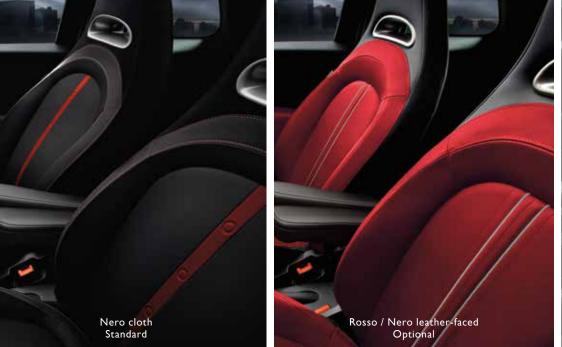

|                                                                                                                                                                                                                                                                                                                                                                                                                                                                                                                                                                                                                                                                                                                                                                                                                                                                                                                                                                                                                                                                                                                                                        | ABARTH                                | ABARTH<br>CABRIO |
|--------------------------------------------------------------------------------------------------------------------------------------------------------------------------------------------------------------------------------------------------------------------------------------------------------------------------------------------------------------------------------------------------------------------------------------------------------------------------------------------------------------------------------------------------------------------------------------------------------------------------------------------------------------------------------------------------------------------------------------------------------------------------------------------------------------------------------------------------------------------------------------------------------------------------------------------------------------------------------------------------------------------------------------------------------------------------------------------------------------------------------------------------------|---------------------------------------|------------------|
| INTERIOR FEATURES (continued)                                                                                                                                                                                                                                                                                                                                                                                                                                                                                                                                                                                                                                                                                                                                                                                                                                                                                                                                                                                                                                                                                                                          |                                       |                  |
| Rear Cargo Shelf Panel                                                                                                                                                                                                                                                                                                                                                                                                                                                                                                                                                                                                                                                                                                                                                                                                                                                                                                                                                                                                                                                                                                                                 | •                                     | •                |
| Seating — Driver's seat with armrest, manual height adjuster, easy entry and memory                                                                                                                                                                                                                                                                                                                                                                                                                                                                                                                                                                                                                                                                                                                                                                                                                                                                                                                                                                                                                                                                    | •                                     | •                |
| Front-passenger with armrest, easy entry and memory                                                                                                                                                                                                                                                                                                                                                                                                                                                                                                                                                                                                                                                                                                                                                                                                                                                                                                                                                                                                                                                                                                    | •                                     | •                |
| Front seatback pocket, driver and passenger                                                                                                                                                                                                                                                                                                                                                                                                                                                                                                                                                                                                                                                                                                                                                                                                                                                                                                                                                                                                                                                                                                            | •                                     | •                |
| Heated front (included with Popular Equipment Package)                                                                                                                                                                                                                                                                                                                                                                                                                                                                                                                                                                                                                                                                                                                                                                                                                                                                                                                                                                                                                                                                                                 | P                                     | P                |
| Performance high-back cloth front buckets with seat belt pass-through                                                                                                                                                                                                                                                                                                                                                                                                                                                                                                                                                                                                                                                                                                                                                                                                                                                                                                                                                                                                                                                                                  |                                       | •                |
| Performance high-back leather-trimmed front buckets with seat belt pass-through                                                                                                                                                                                                                                                                                                                                                                                                                                                                                                                                                                                                                                                                                                                                                                                                                                                                                                                                                                                                                                                                        | 0                                     | 0                |
| Rear 50/50 split-folding bench                                                                                                                                                                                                                                                                                                                                                                                                                                                                                                                                                                                                                                                                                                                                                                                                                                                                                                                                                                                                                                                                                                                         | •                                     | •                |
| Shift Knob — Leather-wrapped                                                                                                                                                                                                                                                                                                                                                                                                                                                                                                                                                                                                                                                                                                                                                                                                                                                                                                                                                                                                                                                                                                                           | •                                     | •                |
| Speedometer — 160-mph primary                                                                                                                                                                                                                                                                                                                                                                                                                                                                                                                                                                                                                                                                                                                                                                                                                                                                                                                                                                                                                                                                                                                          | •                                     | •                |
| Steering Column — Manual tilt                                                                                                                                                                                                                                                                                                                                                                                                                                                                                                                                                                                                                                                                                                                                                                                                                                                                                                                                                                                                                                                                                                                          | •                                     | •                |
| Steering Wheel — Abarth performance-designed, perforated, leather-wrapped                                                                                                                                                                                                                                                                                                                                                                                                                                                                                                                                                                                                                                                                                                                                                                                                                                                                                                                                                                                                                                                                              | •                                     | •                |
| With mounted audio controls                                                                                                                                                                                                                                                                                                                                                                                                                                                                                                                                                                                                                                                                                                                                                                                                                                                                                                                                                                                                                                                                                                                            | •                                     | •                |
| UCONNECT®                                                                                                                                                                                                                                                                                                                                                                                                                                                                                                                                                                                                                                                                                                                                                                                                                                                                                                                                                                                                                                                                                                                                              |                                       |                  |
| GPS Navigation — Requires Popular Equipment Package                                                                                                                                                                                                                                                                                                                                                                                                                                                                                                                                                                                                                                                                                                                                                                                                                                                                                                                                                                                                                                                                                                    | 0                                     | 0                |
| Integrated Voice Command <sup>3</sup> with Bluetooth®                                                                                                                                                                                                                                                                                                                                                                                                                                                                                                                                                                                                                                                                                                                                                                                                                                                                                                                                                                                                                                                                                                  | •                                     | •                |
| Media Hub — Including USB charging port and auxiliary input jack                                                                                                                                                                                                                                                                                                                                                                                                                                                                                                                                                                                                                                                                                                                                                                                                                                                                                                                                                                                                                                                                                       | •                                     | •                |
| SiriusXM® Satellite Radio¹ including 1-year trial subscription (packaged with<br>BeatsAudio™ Package or Popular Equipment Package)                                                                                                                                                                                                                                                                                                                                                                                                                                                                                                                                                                                                                                                                                                                                                                                                                                                                                                                                                                                                                     | Р                                     | Р                |
| Speakers — 6-speaker Audio System                                                                                                                                                                                                                                                                                                                                                                                                                                                                                                                                                                                                                                                                                                                                                                                                                                                                                                                                                                                                                                                                                                                      | •                                     | •                |
| BeatsAudio Premium Sound System (packaged with BeatsAudio Package)                                                                                                                                                                                                                                                                                                                                                                                                                                                                                                                                                                                                                                                                                                                                                                                                                                                                                                                                                                                                                                                                                     | Р                                     | Р                |
| Uconnect 3 with 5-inch touchscreen display with AM/FM radio and Integrated<br>Voice Command³ with Bluetooth                                                                                                                                                                                                                                                                                                                                                                                                                                                                                                                                                                                                                                                                                                                                                                                                                                                                                                                                                                                                                                            | •                                     | •                |
| SAFETY & SECURITY                                                                                                                                                                                                                                                                                                                                                                                                                                                                                                                                                                                                                                                                                                                                                                                                                                                                                                                                                                                                                                                                                                                                      |                                       |                  |
|                                                                                                                                                                                                                                                                                                                                                                                                                                                                                                                                                                                                                                                                                                                                                                                                                                                                                                                                                                                                                                                                                                                                                        |                                       |                  |
| Air Bags <sup>6</sup> — Advanced multistage driver and front-passenger                                                                                                                                                                                                                                                                                                                                                                                                                                                                                                                                                                                                                                                                                                                                                                                                                                                                                                                                                                                                                                                                                 | •                                     |                  |
| Air Bags <sup>6</sup> — Advanced multistage driver and front-passenger  Supplemental driver's knee blocker                                                                                                                                                                                                                                                                                                                                                                                                                                                                                                                                                                                                                                                                                                                                                                                                                                                                                                                                                                                                                                             | •                                     | •                |
| Supplemental driver's knee blocker                                                                                                                                                                                                                                                                                                                                                                                                                                                                                                                                                                                                                                                                                                                                                                                                                                                                                                                                                                                                                                                                                                                     |                                       | •                |
|                                                                                                                                                                                                                                                                                                                                                                                                                                                                                                                                                                                                                                                                                                                                                                                                                                                                                                                                                                                                                                                                                                                                                        | •                                     |                  |
| Supplemental driver's knee blocker Supplemental front seat-mounted side                                                                                                                                                                                                                                                                                                                                                                                                                                                                                                                                                                                                                                                                                                                                                                                                                                                                                                                                                                                                                                                                                | •                                     | •                |
| Supplemental driver's knee blocker Supplemental front seat-mounted side Supplemental side-curtain for outboard occupants in both rows                                                                                                                                                                                                                                                                                                                                                                                                                                                                                                                                                                                                                                                                                                                                                                                                                                                                                                                                                                                                                  | •                                     | •                |
| Supplemental driver's knee blocker Supplemental front seat-mounted side Supplemental side-curtain for outboard occupants in both rows Child Seat Anchor System (LATCH)                                                                                                                                                                                                                                                                                                                                                                                                                                                                                                                                                                                                                                                                                                                                                                                                                                                                                                                                                                                 | •                                     | •                |
| Supplemental driver's knee blocker Supplemental front seat-mounted side Supplemental side-curtain for outboard occupants in both rows Child Seat Anchor System (LATCH) Electronic Stability Control (ESC) <sup>2</sup> —Includes Traction Control and Brake Assist                                                                                                                                                                                                                                                                                                                                                                                                                                                                                                                                                                                                                                                                                                                                                                                                                                                                                     | •                                     | •                |
| Supplemental driver's knee blocker Supplemental front seat-mounted side Supplemental side-curtain for outboard occupants in both rows Child Seat Anchor System (LATCH) Electronic Stability Control (ESC) <sup>2</sup> — Includes Traction Control and Brake Assist 3-mode ESC <sup>2</sup>                                                                                                                                                                                                                                                                                                                                                                                                                                                                                                                                                                                                                                                                                                                                                                                                                                                            | •                                     | •                |
| Supplemental driver's knee blocker Supplemental front seat-mounted side Supplemental side-curtain for outboard occupants in both rows Child Seat Anchor System (LATCH) Electronic Stability Control (ESC) <sup>2</sup> — Includes Traction Control and Brake Assist 3-mode ESC <sup>2</sup> Front Seat Belts — With pretensioners and load limiters                                                                                                                                                                                                                                                                                                                                                                                                                                                                                                                                                                                                                                                                                                                                                                                                    | •                                     | •                |
| Supplemental driver's knee blocker Supplemental front seat-mounted side Supplemental side-curtain for outboard occupants in both rows Child Seat Anchor System (LATCH) Electronic Stability Control (ESC) <sup>2</sup> — Includes Traction Control and Brake Assist 3-mode ESC <sup>2</sup> Front Seat Belts — With pretensioners and load limiters Front-passenger Seat Belt Alert                                                                                                                                                                                                                                                                                                                                                                                                                                                                                                                                                                                                                                                                                                                                                                    |                                       | •                |
| Supplemental driver's knee blocker Supplemental front seat-mounted side Supplemental side-curtain for outboard occupants in both rows Child Seat Anchor System (LATCH) Electronic Stability Control (ESC) <sup>2</sup> — Includes Traction Control and Brake Assist 3-mode ESC <sup>2</sup> Front Seat Belts — With pretensioners and load limiters Front-passenger Seat Belt Alert ParkSense® Rear Park Assist System <sup>4</sup> ParkView® Rear Back-Up Camera <sup>4</sup>                                                                                                                                                                                                                                                                                                                                                                                                                                                                                                                                                                                                                                                                         |                                       |                  |
| Supplemental driver's knee blocker Supplemental front seat-mounted side Supplemental side-curtain for outboard occupants in both rows Child Seat Anchor System (LATCH) Electronic Stability Control (ESC) <sup>2</sup> — Includes Traction Control and Brake Assist 3-mode ESC <sup>2</sup> Front Seat Belts — With pretensioners and load limiters Front-passenger Seat Belt Alert ParkSense® Rear Park Assist System <sup>4</sup>                                                                                                                                                                                                                                                                                                                                                                                                                                                                                                                                                                                                                                                                                                                    |                                       |                  |
| Supplemental driver's knee blocker Supplemental front seat-mounted side Supplemental side-curtain for outboard occupants in both rows Child Seat Anchor System (LATCH) Electronic Stability Control (ESC) <sup>2</sup> — Includes Traction Control and Brake Assist 3-mode ESC <sup>2</sup> Front Seat Belts — With pretensioners and load limiters Front-passenger Seat Belt Alert ParkSense® Rear Park Assist System <sup>4</sup> ParkView® Rear Back-Up Camera <sup>4</sup> Remote Keyless Entry — Lock/unlock function for both doors and rear liftgate                                                                                                                                                                                                                                                                                                                                                                                                                                                                                                                                                                                            |                                       |                  |
| Supplemental driver's knee blocker Supplemental front seat-mounted side Supplemental side-curtain for outboard occupants in both rows Child Seat Anchor System (LATCH) Electronic Stability Control (ESC) <sup>2</sup> — Includes Traction Control and Brake Assist 3-mode ESC <sup>2</sup> Front Seat Belts — With pretensioners and load limiters Front-passenger Seat Belt Alert ParkSense® Rear Park Assist System <sup>4</sup> ParkView® Rear Back-Up Camera <sup>4</sup> Remote Keyless Entry — Lock/unlock function for both doors and rear liftgate Security Alarm Sentry Key® Engine Immobilizer System — Antitheft technology                                                                                                                                                                                                                                                                                                                                                                                                                                                                                                                |                                       |                  |
| Supplemental driver's knee blocker  Supplemental front seat-mounted side  Supplemental side-curtain for outboard occupants in both rows  Child Seat Anchor System (LATCH)  Electronic Stability Control (ESC) <sup>2</sup> — Includes Traction Control and Brake Assist  3-mode ESC <sup>2</sup> Front Seat Belts — With pretensioners and load limiters  Front-passenger Seat Belt Alert  ParkSense® Rear Park Assist System <sup>4</sup> ParkView® Rear Back-Up Camera <sup>4</sup> Remote Keyless Entry — Lock/unlock function for both doors and rear liftgate  Security Alarm  Sentry Key® Engine Immobilizer System — Antitheft technology  Tire Pressure Monitoring System                                                                                                                                                                                                                                                                                                                                                                                                                                                                      |                                       |                  |
| Supplemental driver's knee blocker Supplemental front seat-mounted side Supplemental side-curtain for outboard occupants in both rows Child Seat Anchor System (LATCH) Electronic Stability Control (ESC)² — Includes Traction Control and Brake Assist 3-mode ESC² Front Seat Belts — With pretensioners and load limiters Front-passenger Seat Belt Alert ParkSense® Rear Park Assist System⁴ ParkView® Rear Back-Up Camera⁴ Remote Keyless Entry — Lock/unlock function for both doors and rear liftgate Security Alarm Sentry Key® Engine Immobilizer System — Antitheft technology Tire Pressure Monitoring System  PACKAGES AND GROUPS Abarth Black Roof & Mirror Cap Package — Includes Black roof and matching                                                                                                                                                                                                                                                                                                                                                                                                                                 |                                       |                  |
| Supplemental driver's knee blocker Supplemental front seat-mounted side Supplemental side-curtain for outboard occupants in both rows Child Seat Anchor System (LATCH) Electronic Stability Control (ESC) <sup>2</sup> — Includes Traction Control and Brake Assist 3-mode ESC <sup>2</sup> Front Seat Belts — With pretensioners and load limiters Front-passenger Seat Belt Alert ParkSense® Rear Park Assist System <sup>4</sup> ParkView® Rear Back-Up Camera <sup>4</sup> Remote Keyless Entry — Lock/unlock function for both doors and rear liftgate Security Alarm Sentry Key® Engine Immobilizer System — Antitheft technology Tire Pressure Monitoring System  PACKAGES AND GROUPS Abarth Black Roof & Mirror Cap Package — Includes Black roof and matching mirror caps with bodyside stripe Abarth Grey Roof & Mirror Cap Package — Includes Grey roof and matching                                                                                                                                                                                                                                                                        |                                       |                  |
| Supplemental driver's knee blocker Supplemental front seat-mounted side Supplemental side-curtain for outboard occupants in both rows Child Seat Anchor System (LATCH) Electronic Stability Control (ESC)² — Includes Traction Control and Brake Assist 3-mode ESC² Front Seat Belts — With pretensioners and load limiters Front-passenger Seat Belt Alert ParkSense® Rear Park Assist System⁴ ParkView® Rear Back-Up Camera⁴ Remote Keyless Entry — Lock/unlock function for both doors and rear liftgate Security Alarm Sentry Key® Engine Immobilizer System — Antitheft technology Tire Pressure Monitoring System  PACKAGES AND GROUPS Abarth Black Roof & Mirror Cap Package — Includes Black roof and matching mirror caps with bodyside stripe Abarth Grey Roof & Mirror Cap Package — Includes Red roof and matching mirror caps with bodyside stripe Abarth Red Roof & Mirror Cap Package — Includes Red roof and matching mirror caps with bodyside stripe                                                                                                                                                                                 |                                       |                  |
| Supplemental driver's knee blocker Supplemental front seat-mounted side Supplemental side-curtain for outboard occupants in both rows Child Seat Anchor System (LATCH) Electronic Stability Control (ESC)² — Includes Traction Control and Brake Assist 3-mode ESC² Front Seat Belts — With pretensioners and load limiters Front-passenger Seat Belt Alert ParkSense® Rear Park Assist System⁴ ParkView® Rear Back-Up Camera⁴ Remote Keyless Entry — Lock/unlock function for both doors and rear liftgate Security Alarm Sentry Key® Engine Immobilizer System — Antitheft technology Tire Pressure Monitoring System  PACKAGES AND GROUPS Abarth Black Roof & Mirror Cap Package — Includes Black roof and matching mirror caps with bodyside stripe Abarth Red Roof & Mirror Cap Package — Includes Red roof and matching mirror caps with bodyside stripe Abarth Red Roof & Mirror Cap Package — Includes Red roof and matching mirror caps with bodyside stripe Abarth Red Roof & Mirror Cap Package — Includes Red roof and matching mirror caps with bodyside stripe Abarth White Roof & Mirror Cap Package — Includes White roof and matching |                                       |                  |
| Supplemental driver's knee blocker Supplemental front seat-mounted side Supplemental side-curtain for outboard occupants in both rows Child Seat Anchor System (LATCH) Electronic Stability Control (ESC)²— Includes Traction Control and Brake Assist 3-mode ESC² Front Seat Belts — With pretensioners and load limiters Front-passenger Seat Belt Alert ParkSense® Rear Park Assist System⁴ ParkView® Rear Back-Up Camera⁴ Remote Keyless Entry — Lock/unlock function for both doors and rear liftgate Security Alarm Sentry Key® Engine Immobilizer System — Antitheft technology Tire Pressure Monitoring System                                                                                                                                                                                                                                                                                                                                                                                                                                                                                                                                 | · · · · · · · · · · · · · · · · · · · |                  |