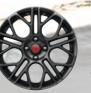

INCH HYPER BLACK PAINTED FORGED ALUMINUM Standard on 500 Abarth and 500c Abarth

17-INCH BRONZE **FORGED ALUMINUM** Available on 500 Abarth and 500c Abarth

17-INCH HYPER BLACK FORGED ALUMINUM Available on 500 Abarth and 500c Abarth