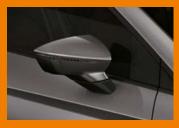

# SE Trim.

Model shown: Ibiza SE with optional 16" 'Design' Alloy Wheels, Vision Pack Plus and Mystery Blue metallic paint.