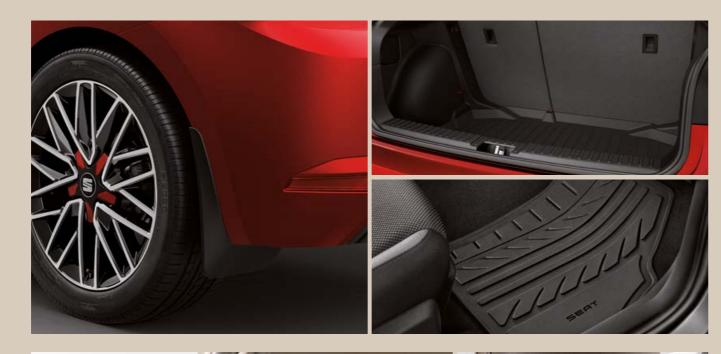

## Wheels.

Model shown: Ibiza FR with optional Panoramic sunroof, 18" 'Performance' bi-colour machined alloy wheels, Full LED Headlights, Vision Pack Plus, and Desire Red Special Metallic paint.

#### Front styling lip

Go for the sporty look with this aerodynamically designed front lip that complements the original lines of your vehicle.

Mud flaps - front and rear **Protective loadliner** Rubber mats