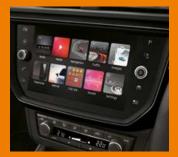

# Why wait for tomorrow?

It's all right here, right now. Your 8" glass display with Full Link technology and Navi System helps adventures stay on track. The Connectivity Hub with wireless charging and GSM amplifier keeps you powered up and in range. And with KESSY (Keyless Entry and Go) with Heartbeat button, you can get in and get going in a heartbeat.