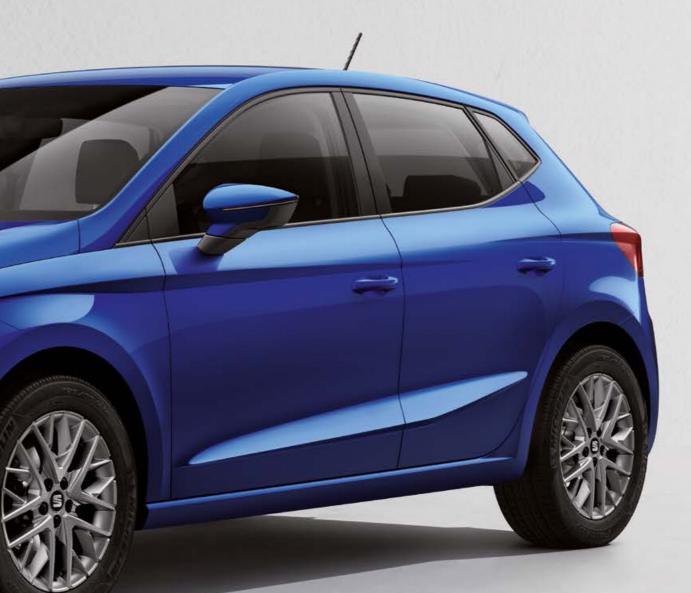

# Life's too short to stand still.

The new SEAT Ibiza is designed to move. A new aerodynamic shape helps you go faster and get further, with less fuel. Bold blisters and Full LED headlights demand to be noticed. Now you're unstoppable.

Model shown: Ibiza FR with optional oramic sunroof, 18" 'Performance' bi-colou ined alloy wheels, Full LED headlights, Vi ck Plus and Desire Red Special metallic pair

**Exterior design** 