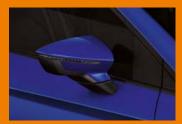

See the world in high definition with your Glossy Black Exterior Mirrors.

Full Link lets you see the contents of your smartphone while driving, keeping you connected and informed.

The optional Black Alcantara® and Simil leather with contrast stitching. When you can't decide on sportiness or luxury, choose both.