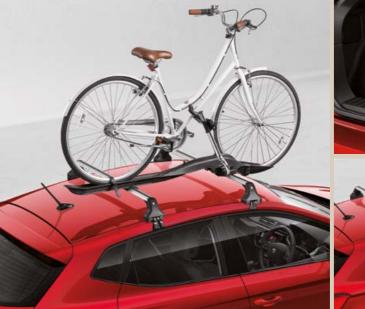

### **Adventure** pack.

Whatever you have planned, our Adventure pack gives you a hassle-free system with roof bars and surfboard, ski or bike holder, as well as peace of mind with the vehicle safety kit and protective loadliner.

Surfboard, ski or bike holder Roof bars **Protective loadliner** Vehicle safety kit