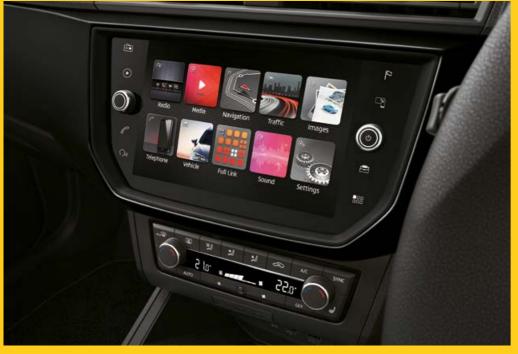

# Why wait for tomorrow?

It's all right here, right now. Your 8" glass display with Full Link technology and Navi System helps adventures stay on track. The Connectivity Hub with wireless charging and GSM amplifier keeps you powered up and in range. And with KESSY (Keyless Entry and Go) with Heartbeat button, you can get in and get going in a heartbeat.