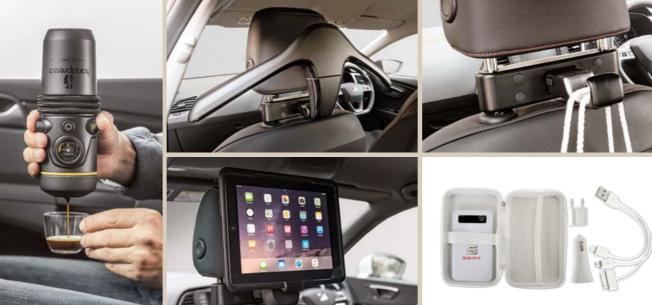

## Gadget pack.

A pack full of the latest practical SEAT accessories gadgets to keep your car organised and functional, including the latest Espresso machine.

Espresso machine Headrest clothes hanger **Tablet seat mount** Hook for headrest Power bank

## **Business** pack.

Keep everything in its place with these handy accessories and arrive with your clothes crease-free with the headrest clothes hanger.

Headrest clothes hanger Umbrella Pen and notepad Power bank Hook for headrest