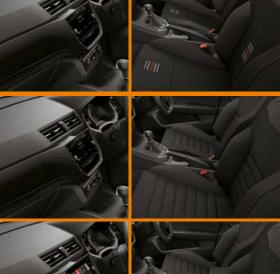

# Want change? **Experiment.**

Things are different now. An updated dashboard with a digital 8" glass display and ambient lighting offers new levels of customisation and technology. So go on, break the mould.

Model shown: Ibiza XCELLENCE with optional Panoramic Sunroof and Mystic Magenta metallic paint.

A LO

# Why wait for tomorrow?

It's all right here, right now. Your 8" glass display with Full Link technology and Navi System helps adventures stay on track. The Connectivity Hub with wireless charging and GSM amplifier keeps you powered up and in range. And with KESSY (Keyless Entry and Go) with Heartbeat button, you can get in and get going in a heartbeat.