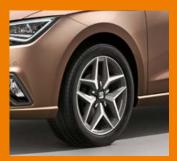

## Wheels.

Model shown: Ibiza FR with optional Panoramic sunroof, 18" 'Performance' bi-colour machined alloy wheels, Full LED Headlights, Vision Pack Plus, and Desire Red Special Metallic paint.