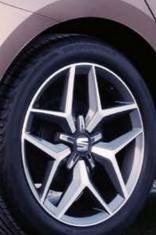

## Wheels.

Model shown: Ibiza FR with optional Panoramic sunroof, 18" 'Performance' bi-colour machined alloy wheels, Full LED Headlights, Vision Pack Plus, and Desire Red Special Metallic paint.

### 15"

15" Wheels with Urban covers

15" 'Enjoy' SE SETech

16"

SED SE SE Tech

16" 'Design' Machined

17" 'Dynamic' bi-colour machined

17" 'Dynamic' R

18" 'Performance' bi-colour machined

Your way

S

Model shown: Ibiza FR with optional Panoramic sunroof, Full LED Headlights and Mystery Blue Metallic paint.

S S SE SE SE Techology SE Seb SE Design SED FR FR XCELLENCE FC Standard Optional