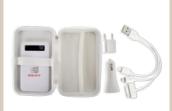

#### Travel bag Torch Vehicle safety kit Umbrella **Power bank** Folding shovel

**'click+go' online accessory pack ordering** 'click+go' is the quick and easy way to order our Accessory packs online and at your local dealership. You can book a fitting appointment at your chosen dealer online through seat. co.uk. Just give us a few details and use the online calendar to confirm a day and time for having your accessories fitted.

## Gadget pack.

A pack full of the latest practical SEAT accessories gadgets to keep your car organised and functional, including the latest Espresso machine.

Espresso machine Headrest clothes hanger **Tablet seat mount** Hook for headrest Power bank

## **Business** pack.

Keep everything in its place with these handy accessories and arrive with your clothes crease-free with the headrest clothes hanger.

Headrest clothes hanger Umbrella Pen and notepad Power bank Hook for headrest