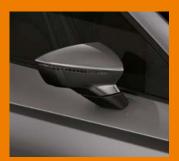

See the world in high definition with your Glossy Black Exterior Mirrors.

Full Link lets you see the contents of your smartphone while driving, keeping you connected and informed.

The optional Black Alcantara® and Simil leather with contrast stitching. When you can't decide on sportiness or luxury, choose both.