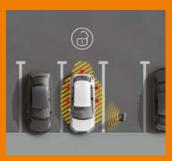

# Go on, we've got you.

Whatever the road brings, your new SEAT Ibiza has you covered. From Adaptive Cruise Control, Front Assist and Tiredness Recognition Systems to Hill Hold Control, Electronic Stability Control and a Tyre Pressure Monitor. With front, side and curtain airbags as standard too, you can relax and enjoy the ride.

Model shown: Ibiza XCELLENCE with optional 17" 'Dynamic' bi-colour machined alloy wheels, Vision Pack Plus and Mystic Magenta Metallic paint.

S

JHZ 45