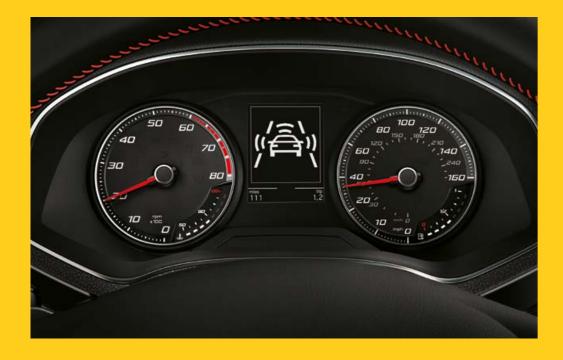

# Go on, we've got you.

Whatever the road brings, your new SEAT Ibiza has you covered. From Adaptive Cruise Control, Front Assist and Tiredness Recognition Systems to Hill Hold Control, Electronic Stability Control and a Tyre Pressure Monitor. With front, side and curtain airbags as standard too, you can relax and enjoy the ride.