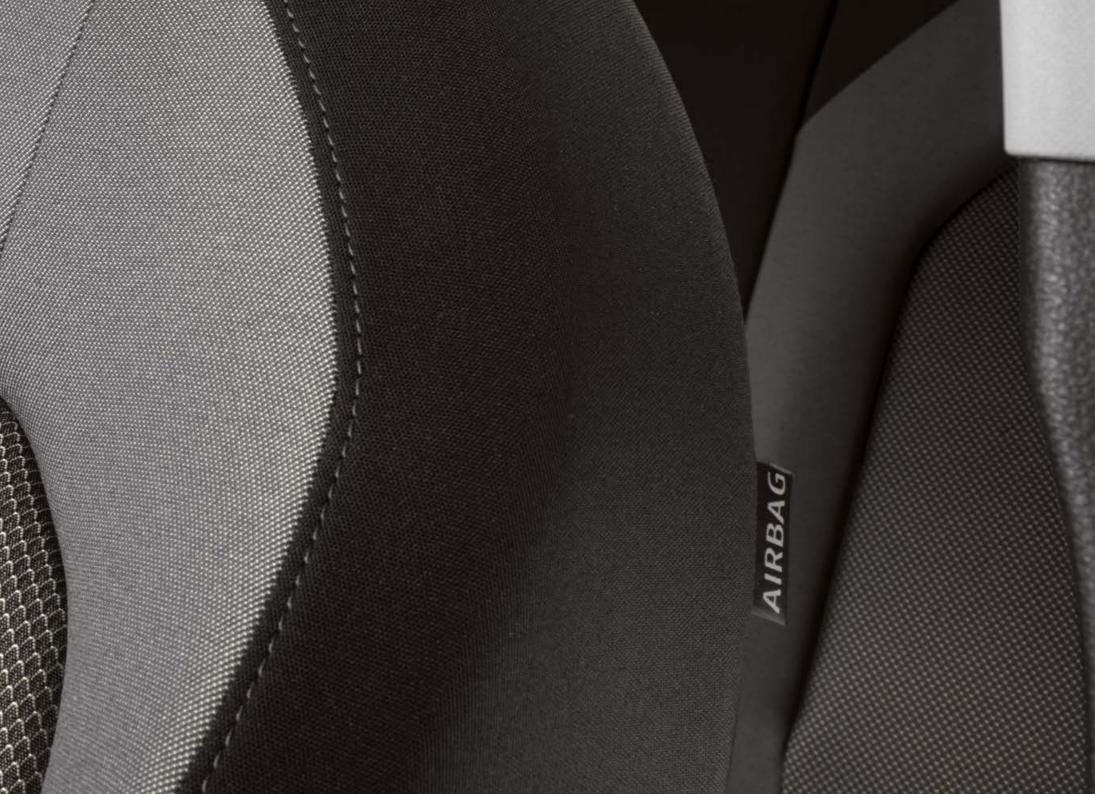

# Go on, we've got you.

Whatever the road brings, your new SEAT Ibiza has you covered. From Adaptive Cruise Control, Front Assist and Tiredness Recognition Systems to Hill Hold Control, Electronic Stability Control and a Tyre Pressure Monitor. With front, side and curtain airbags as standard too, you can relax and enjoy the ride.

Model shown: Ibiza XCELLENCE with optional 17" 'Dynamic' bi-colour machined alloy wheels, Vision Pack Plus and Mystic Magenta Metallic paint.

S

JHZ 45