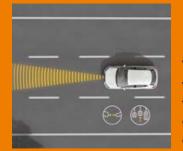

# Go on, we've got you.

Whatever the road brings, your new SEAT Ibiza has you covered. From Adaptive Cruise Control, Front Assist and Tiredness Recognition Systems to Hill Hold Control, Electronic Stability Control and a Tyre Pressure Monitor. With front, side and curtain airbags as standard too, you can relax and enjoy the ride.

Front Assist gives you an extra pair of eyes on the car in front, warning you when you get too close and even applying the brakes if necessary.

Hill Hold Control means moving off uphill is flat-out, smooth and easy.

Front Assist monitors the traffic ahead, protecting you with an early warning system that alerts you visually and audibly to a potential collision while also preparing the brakes for emergency stopping.