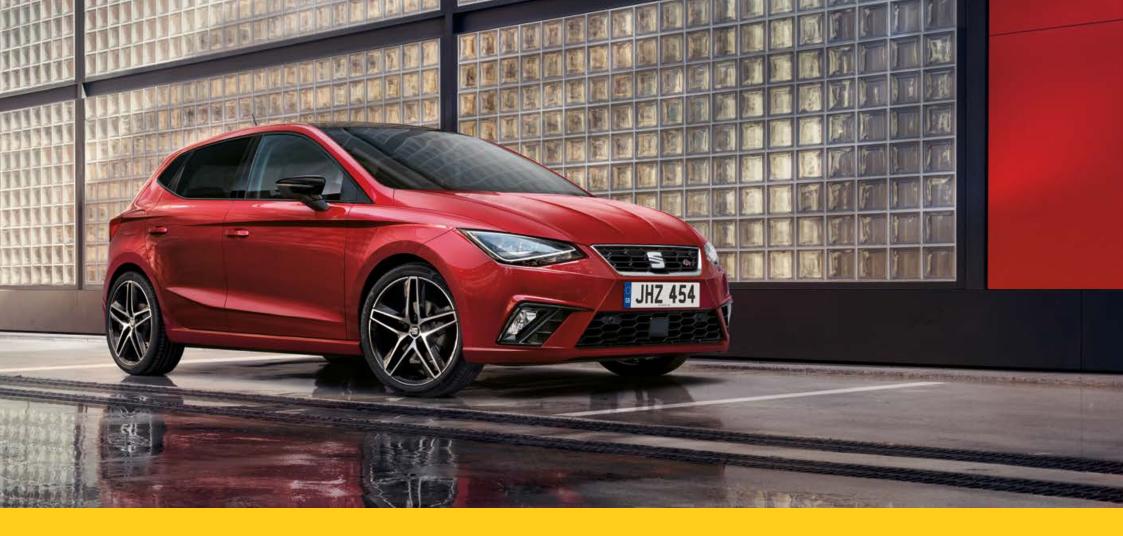

# moving

Model shown: Ibiza FR with optional Full LED headlights, 18" 'Performance' bi-colour machined alloy wheels, Vision Pack Plus and Desire Red Special metallic paint.

Moc bi-c Des

Model shown: Ibiza FR with optional 18" 'Performance' bi-colour machined alloy wheels, Vision Pack Plus and Desire Red Special Metallic paint.

1812 8

JHZ 454