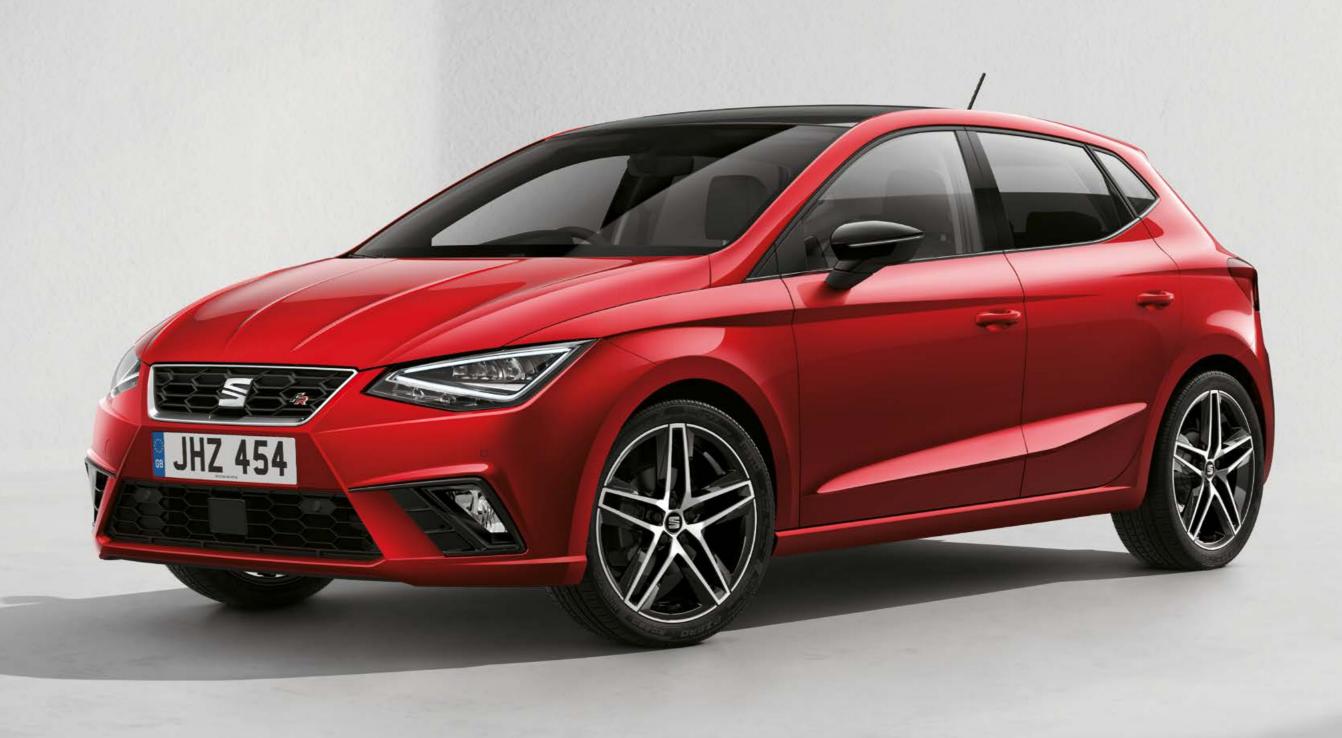

# moving

Model shown: Ibiza FR with optional Full LED headlights, 18" 'Performance' bi-colour machined alloy wheels, Vision Pack Plus and Desire Red Special metallic paint.