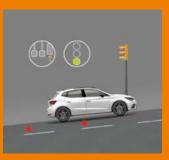

# Go on, we've got you.

Whatever the road brings, your new SEAT Ibiza has you covered. From Adaptive Cruise Control, Front Assist and Tiredness Recognition Systems to Hill Hold Control, Electronic Stability Control and a Tyre Pressure Monitor. With front, side and curtain airbags as standard too, you can relax and enjoy the ride.

Front Assist gives you an extra pair of eyes on the car in front, warning you when you get too close and even applying the brakes if necessary.

Hill Hold Control means moving off uphill is flat-out, smooth and easy.

Front Assist monitors the traffic ahead, protecting you with an early warning system that alerts you visually and audibly to a potential collision while also preparing the brakes for emergency stopping.