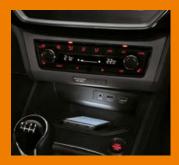

# Why wait for tomorrow?

It's all right here, right now. Your 8" glass display with Full Link technology and Navi System helps adventures stay on track. The Connectivity Hub with wireless charging and GSM amplifier keeps you powered up and in range. And with KESSY (Keyless Entry and Go) with Heartbeat button, you can get in and get going in a heartbeat.