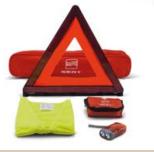

### **Adventure** pack.

Whatever you have planned, our Adventure pack gives you a hassle-free system with roof bars and surfboard, ski or bike holder, as well as peace of mind with the vehicle safety kit and protective loadliner.

Surfboard, ski or bike holder Roof bars **Protective loadliner** Vehicle safety kit