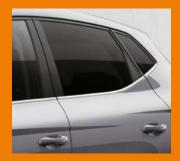

With dark tinted rear windows and chrome window trims you'll have added style & privacy, all in one.

Your way