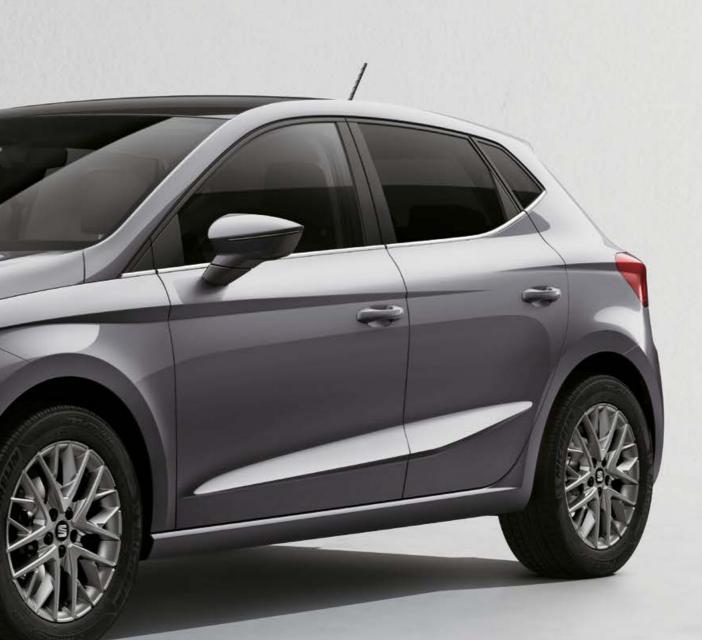

# Life's too short to stand still.

The new SEAT Ibiza is designed to move. A new aerodynamic shape helps you go faster and get further, with less fuel. Bold blisters and Full LED headlights demand to be noticed. Now you're unstoppable.

Model shown: Ibiza FR with optional oramic sunroof, 18" 'Performance' bi-colou ined alloy wheels, Full LED headlights, Vi ck Plus and Desire Red Special metallic pair

**Exterior design** 