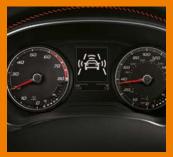

# Go on, we've got you.

Whatever the road brings, your new SEAT Ibiza has you covered. From Adaptive Cruise Control, Front Assist and Tiredness Recognition Systems to Hill Hold Control, Electronic Stability Control and a Tyre Pressure Monitor. With front, side and curtain airbags as standard too, you can relax and enjoy the ride.

Front Assist gives you an extra pair of eyes on the car in front, warning you when you get too close and even applying the brakes if necessary.

Hill Hold Control means moving off uphill is flat-out, smooth and easy.

Front Assist monitors the traffic ahead, protecting you with an early warning system that alerts you visually and audibly to a potential collision while also preparing the brakes for emergency stopping.