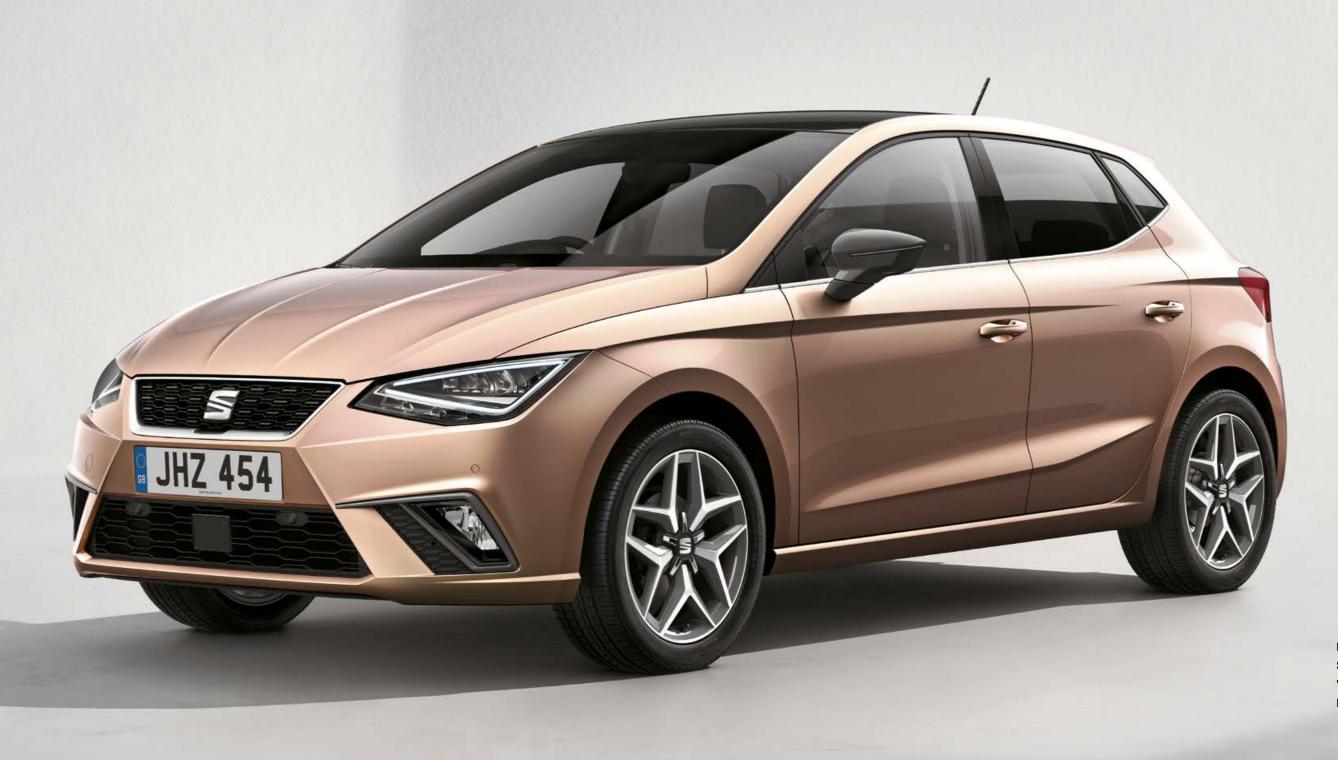

# moving

Model shown: Ibiza FR with optional Full LED headlights, 18" 'Performance' bi-colour machined alloy wheels, Vision Pack Plus and Desire Red Special metallic paint.