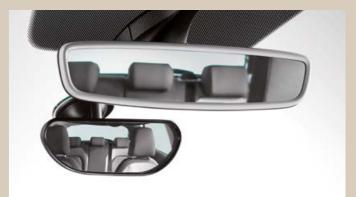

### Infant pack.

**RECARO Privia and RECARO fix base** Child monitoring mirrror **Protective loadliner** Seat cover

2

**RECARO Monza Nova IS** Child monitoring mirrror **Protective loadliner** Seat cover