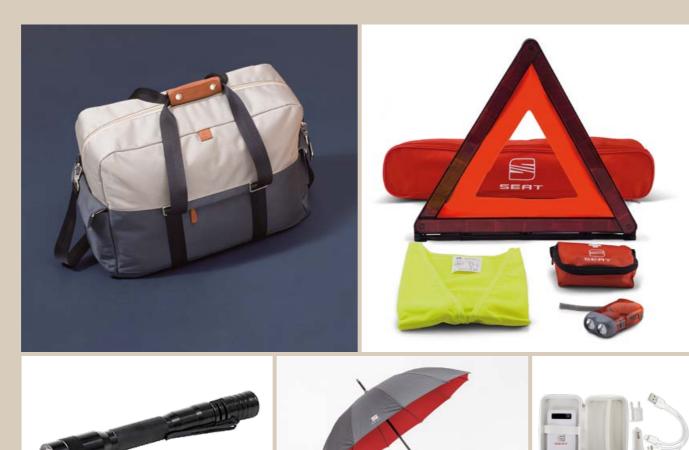

## Travel pack.

Wherever you are heading, when you're equipped with the right, practical accessories, you can enjoy the journey even more.

#### Travel bag Torch Vehicle safety kit Umbrella **Power bank** Folding shovel

**'click+go' online accessory pack ordering** 'click+go' is the quick and easy way to order our Accessory packs online and at your local dealership. You can book a fitting appointment at your chosen dealer online through seat. co.uk. Just give us a few details and use the online calendar to confirm a day and time for having your accessories fitted.