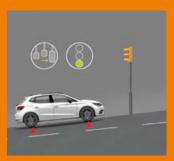

# Go on, we've got you.

Whatever the road brings, your new SEAT Ibiza has you covered. From Adaptive Cruise Control, Front Assist and Tiredness Recognition Systems to Hill Hold Control, Electronic Stability Control and a Tyre Pressure Monitor. With front, side and curtain airbags as standard too, you can relax and enjoy the ride.

Front Assist gives you an extra pair of eyes on the car in front, warning you when you get too close and even applying the brakes if necessary.

Hill Hold Control means moving off uphill is flat-out, smooth and easy.

Front Assist monitors the traffic ahead, protecting you with an early warning system that alerts you visually and audibly to a potential collision while also preparing the brakes for emergency stopping.