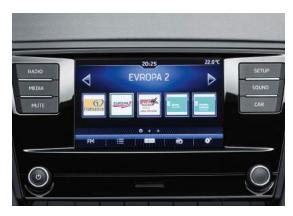

#### **NAVIGATION SYSTEM**

The Columbus satellite navigation with 9.2" touchscreen display and integrated Wi-Fi will get you from A to B, but why stop there? With Bluetooth®, SmartLink+, DVD drive and two SD card slots, it offers complete connectivity on-the-go.

# **COLUMBUS NAVIGATION**

The Columbus satellite navigation with 9.2" touchscreen display and integrated Wi-Fi puts connectivity first. Complete with Apple CarPlay™ and Android Auto™ technology means that you're always connected to those who matter most.