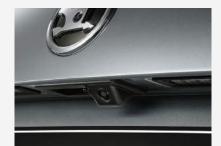

# ELECTRICALLY OPERATED BOOT

Open and close the boot without ever having to touch it. You can also adjust the height of the open position to suit your needs.

**REAR-VIEW CAMERA** 

Located on the boot handle, the rearview camera makes light work of reverse parking, with an integrated washer to keep obstacles visible.