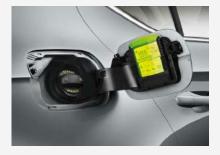

**ICE SCRAPER** 

Mounted out of sight on the fuel cap this handy ice scraper is ideal for frosty mornings.

**LED TORCH** 

Always ready to shed some light on your SUPERB, this removable LED torch recharges while the engine is running.