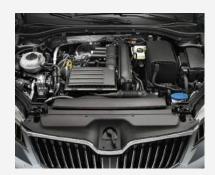

# FUEL-EFFICIENT ENGINES

Whether you favour petrol or diesel, you'll find a clever engine to suit. Seven are available to choose from, each delivering a comfortable and compelling driving.