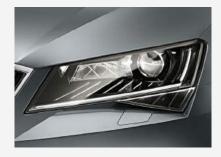

## FRONT LIGHT SYSTEM

This adaptive system adjusts light intensity to match the conditions, providing a wider lighting field for city driving and a longer reach for motorways. When oncoming traffic is detected, it automatically adjusts to prevent dazzling others.

#### **EXTERIOR**

- > HALOGEN HEADLIGHTS WITH LED DAYTIME-RUNNING LIGHTS
- > REAR LED LIGHTS (LOW FUNCTIONALITY)
- > REAR WINDOW WIPER (ESTATE ONLY)
- > BLACK ROOF RAILS (ESTATE ONLY)
- > BODY COLOURED DOOR MIRRORS AND HANDLES
- > FRONT FOG LIGHTS

#### **EXTERIOR**

- > BI-XENON HEADLIGHTS WITH AFS (ADAPTIVE FRONT LIGHT SYSTEM) AND LED DAYTIME-RUNNING LIGHTS
- > REAR LED LIGHTS (HIGH FUNCTIONALITY)
- > BLIND SPOT DETECTION