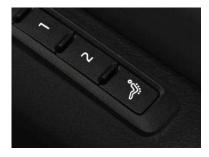

# THREE-SPOKE STEERING WHEEL

The leather multifunction sports steering wheel with chrome elements lets you take control of your music and phone without ever taking your hands off the wheel.

MASSAGE FUNCTION FOR DRIVERS SEAT

Optional driver's seat massage functionality takes the stress out of driving, allowing you to travel in ultimate comfort.