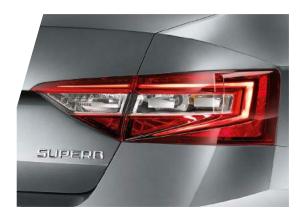

## **REAR LED LIGHTS**

The SUPERB's rear lights also feature signature crystalline styling, with the reverse light and the LED part of the fog lights hidden behind decorative 'gems' for added distinction.