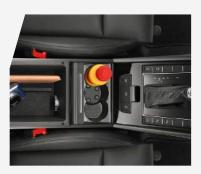

#### JUMBO BOX

The Jumbo Box is extremely handy for holding cups, as well as storing your gadgets, house keys and books.

#### **FOLDING HOOKS**

Ideal for hanging your shopping bags on, these handy hooks will keep breakages and spillages to a minimum.

#### SPACIOUS STORAGE

Several storage compartments have been included in the interior to help you keep it looking its best. Some can also be air-conditioned, making it perfect for storing chilled refreshments.

# **BIG ON THOUGHTFUL TOUCHES**

Hidden compartments for your valuables. Protection against the elements. The best ideas aren't always the biggest, they're the ones that make your life easier.