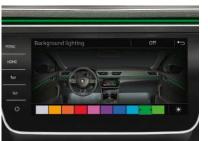

#### LED INTERIOR LIGHT PACK

Selecting the SUPERB's LED ambient lighting is anything but a black and white decision. From the understated to the bold, 10 colour options are available.

#### > LED INTERIOR LIGHT PACK

Includes decorative ambient lighting strips on the dashboard and front and rear doors which can be set to 10 colour options.