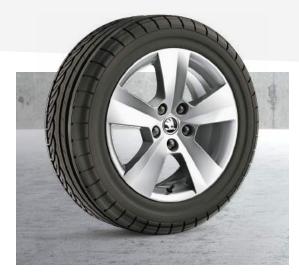

#### **WHEELS**

> 16" ORION ALLOY WHEELS

#### **WHEELS**

> 17" STRATOS ALLOY WHEELS

#### **WHEELS**

> 18" ZENITH ALLOY WHEELS

#### > LIGHT ASSIST

Switch to high beam and back automatically, ensuring optimum visibility without dazzling oncoming drivers.

> 19" TRINITY ALLOY WHEELS Including anti-theft wheel bolts.

## **ALLOY WHEELS**

Enhancing the sportiness of the SportLine's exterior are the 19" Vega anthracite alloy wheels.

#### **ALLOY WHEELS**

Enhance the style of the exterior further with optional 19" Trinity alloy wheels in anthracite.