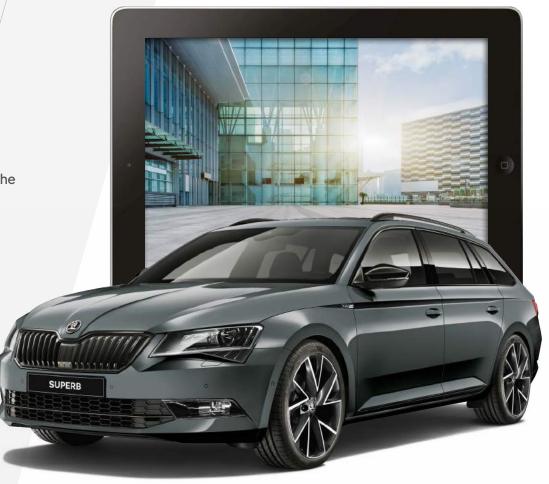

# TIME TO TAKE THE WHEEL

Before taking the SUPERB out for a spin on the open road, don't miss the opportunity to add your own personal spin to the way it looks, sounds and even performs.

With our handy online car configurator you can create your perfect SUPERB in just a few simple clicks. So whether doubling-up on smart assistance systems, supersizing your alloys or opting for more horsepower, bringing your unique vision to life couldn't be easier.

Visit: **skoda.co.uk/models/superb** and select **Build Your Own** to start creating.

For full technical specifications and pricing, speak to your local ŠKODA Retailer.

Models shown are not UK specification.