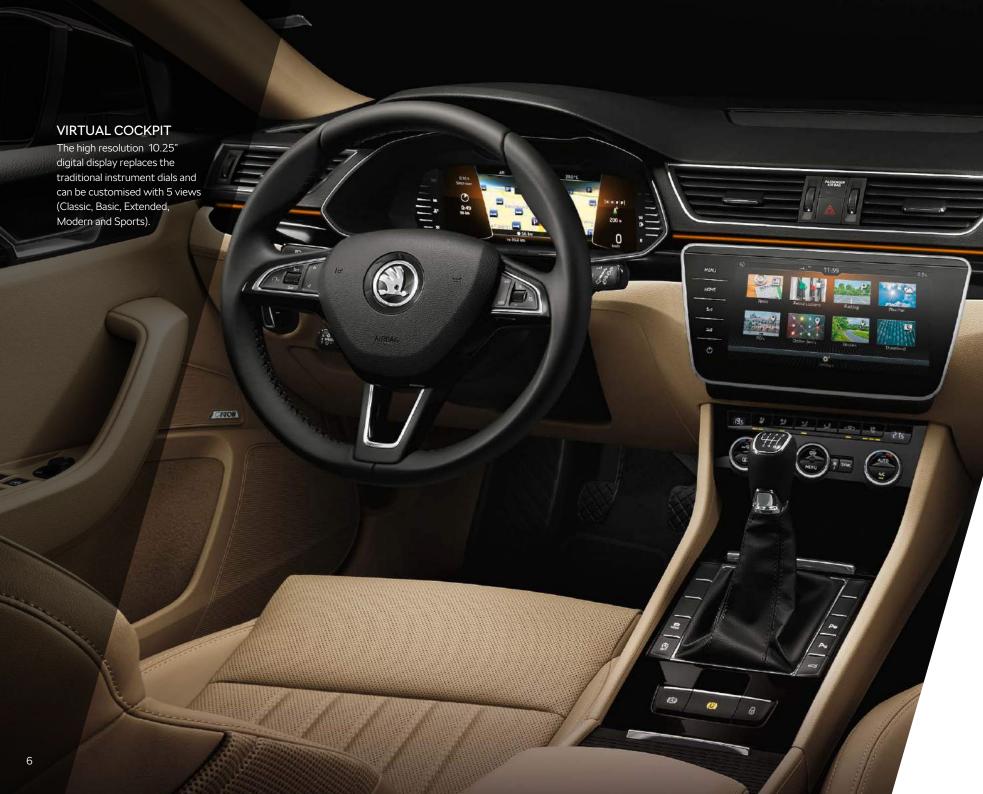

#### > VIRTUAL COCKPIT

Put all the informaton you need right in front of your eyes with customisable 10.25" display. Replacing the traditional instrument dials, the screen can be customised with five views (Classic, Basic, Extended, Modern and Sports).