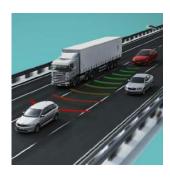

# ADAPTIVE CRUISE CONTROL

Adapt your speed automatically with Adaptive Cruise Control, which uses the radar in the front grille to maintain a constant distance from the vehicle in front at speeds of 15mph or more.