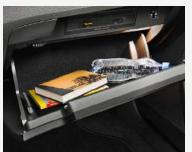

#### SPACIOUS STORAGE

Several storage compartments have been included in the interior to help you keep it looking its best. Some can also be air-conditioned, making it perfect for storing chilled refreshments.

#### JUMBO BOX

The Jumbo Box is extremely handy for holding cups, as well as storing your gadgets, house keys and books.