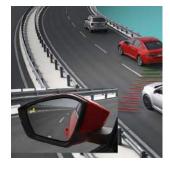

#### **BLIND SPOT DETECT**

An extra set of eyes on the road that monitors the blind spots allowing you to manoeuvre safely.

# **BLIND SPOT DETECTION**

An extra set of eyes on the road that monitors the blind spots allowing you to manoeuvre safely.