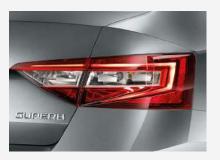

## **REAR LED LIGHTS**

The SUPERB's rear lights also feature signature crystalline styling, with the reverse light and the LED part of the fog lights hidden behind decorative 'gems' for added distinction.