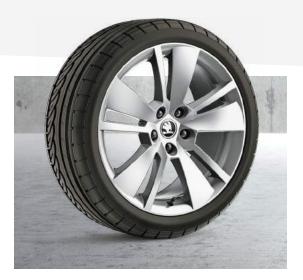

#### **WHEELS**

> 16" ORION ALLOY WHEELS

#### **WHEELS**

> 17" STRATOS ALLOY WHEELS

#### **WHEELS**

> 18" ZENITH ALLOY WHEELS

#### > LIGHT ASSIST

Switch to high beam and back automatically, ensuring optimum visibility without dazzling oncoming drivers.

> 19" TRINITY ALLOY WHEELS Including anti-theft wheel bolts.

## **ALLOY WHEELS**

Enhancing the sportiness of the SportLine's exterior are the 19" Vega anthracite alloy wheels.

#### **ALLOY WHEELS**

Enhance the style of the exterior further with optional 19" Trinity alloy wheels in anthracite.