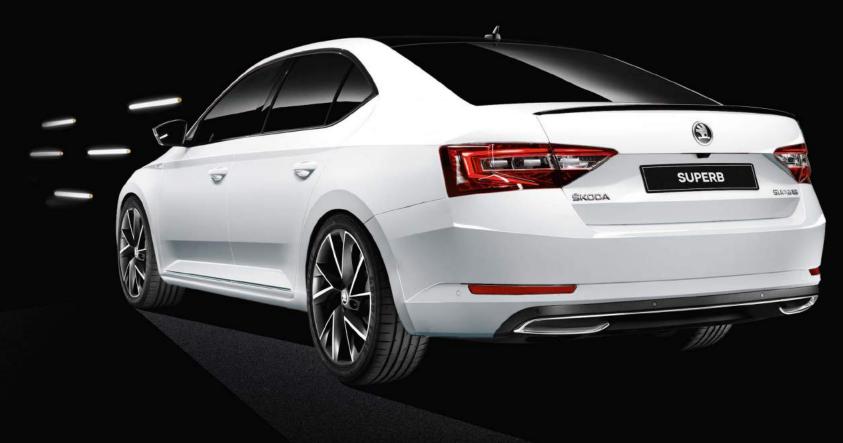

# COMMANDS ATTENTION FROM EVERY ANGLE

Authenticity, precision and purpose. The SUPERB's design conveys each of these in style. The perfectly balanced exterior proportions, sporty silhouette and dynamic horizontal lines have been enhanced, complemented as ever by razor-sharp angles throughout.

## **REAR LED LIGHTS**

The SUPERB's rear lights also feature signature crystalline styling, with the reverse light and the LED part of the fog lights hidden behind decorative 'gems' for added distinction.