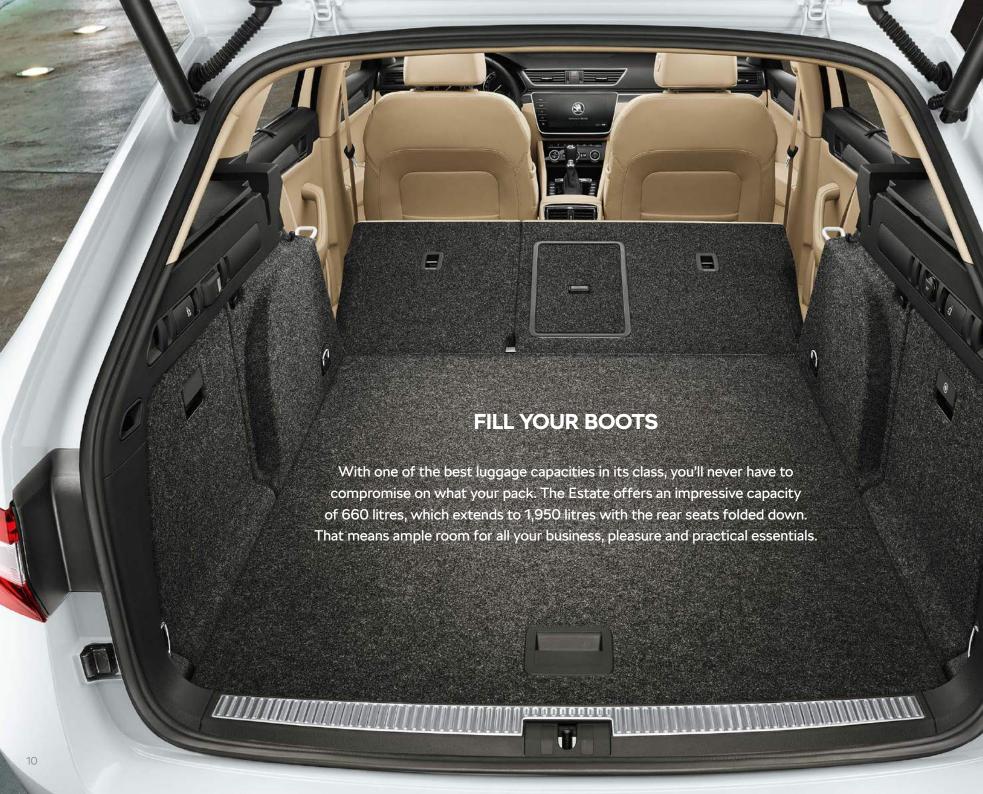

# **ALWAYS FIT FOR PURPOSE**

Famous for providing exceptional space, the SUPERB will help you make the most of it, thanks to a host of innovative features that celebrate the beauty of functionality.

# ELECTRICALLY OPERATED BOOT

Open and close the boot without ever having to touch it. You can also adjust the height of the open position to suit your needs.

**REAR-VIEW CAMERA** 

Located on the boot handle, the rearview camera makes light work of reverse parking, with an integrated washer to keep obstacles visible.