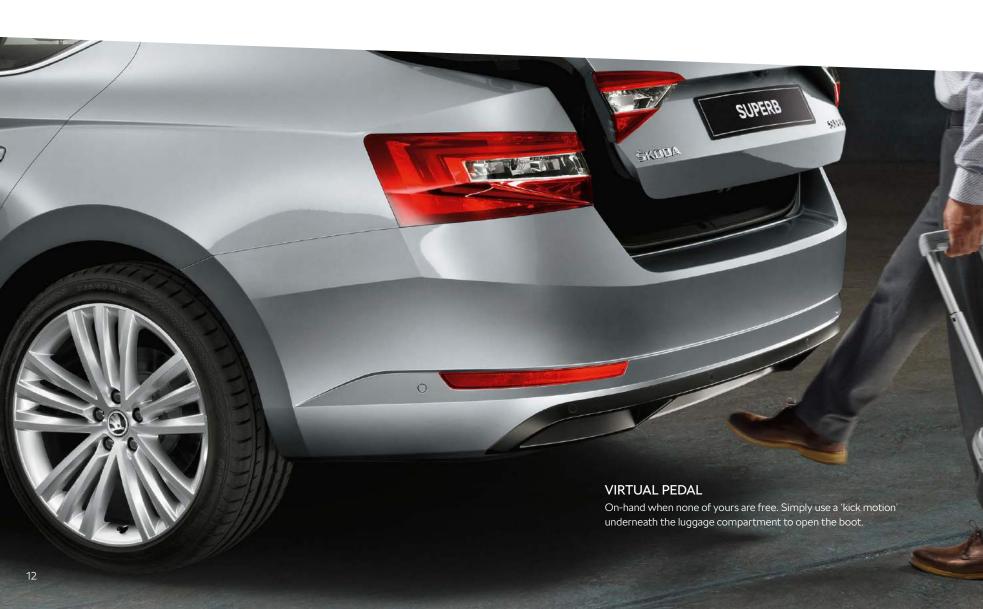

#### > VIRTUAL PEDAL

On-hand when none of yours are free. Simply use a 'kick' motion underneath the luggage compartment to open the boot.