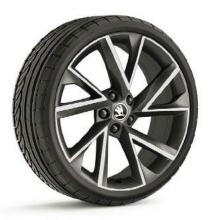

#### > LIGHT ASSIST

Switch to high beam and back automatically, ensuring optimum visibility without dazzling oncoming drivers.

> 19" TRINITY ALLOY WHEELS Including anti-theft wheel bolts.

#### **ALLOY WHEELS**

Enhance the style of the exterior further with optional 19" Trinity alloy wheels in anthracite.