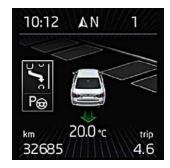

# CONNECTIVITY TO GO WHEREVER YOU GO

By enabling you to be fully online on the move, the SUPERB helps you stay connected wherever your journey takes you. Thanks to its smart assistance systems, you'll also know the best places to park, shortcuts to take and routes to avoid.

# STAY CONNECTED

The new ŠKODA Connect system turns the Superb into a fully interconnected car. Infotainment Online provides satellite navigation, traffic reports and calendar updates.