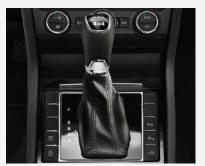

# **DIRECT SHIFT GEARBOX (DSG)**

DSG automatically adapts to your driving style, whilst taking road conditions into account. It reduces the strain on the engine and stress to the driver, by deciding when to change gear, leaving you free to concentrate on the journey.