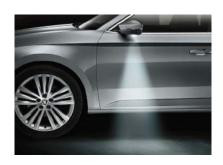

## FRONT LIGHT SYSTEM

This adaptive system adjusts light intensity to match the conditions, providing a wider lighting field for city driving and a longer reach for motorways. When oncoming traffic is detected, it automatically adjusts to prevent dazzling others.