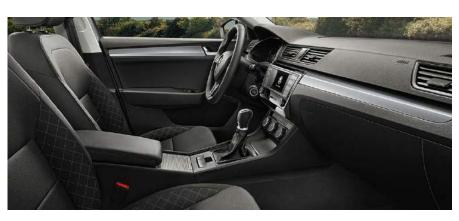

# INNOVATION WITH INTENT

A car interior needs to be more than spacious and inviting, it needs to be intuitive too. Where everything is designed to enhance the drive. Whether that's the position of the controls, the precision of the dashboard or the clever use of ambient lighting.

#### **BOARDING SPOTS**

Another bright idea is the boarding spots, integrated into the door mirrors, allowing you to see where you're stepping when it's dark outside.

#### TRI-ZONE CLIMATE CONTROL

This intelligent system enables different temperatures to be set for the driver, front and rear passengers. It's also fitted with a humidity sensor to reduce windscreen misting.

#### LED INTERIOR LIGHT PACK

Selecting the SUPERB's LED ambient lighting is anything but a black and white decision. From the understated to the bold, 10 colour options are available.