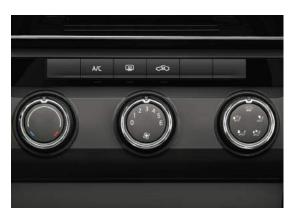

#### TRI-ZONE CLIMATE CONTROL

This intelligent system enables different temperatures to be set for the driver, front and rear passengers. It's also fitted with a humidity sensor to reduce windscreen misting.

#### COMFORT AND CONVENIENCE

- > DUAL-ZONE CLIMATE CONTROL WITH HUMIDITY SENSOR
- > LIGHT ASSISTANT (INCLUDING COMING HOME, LEAVING HOME AND TUNNEL LIGHT)

Models shown are not UK specification.

FABRIC UPHOLSTERY 17" STRATOS ALLOY WHEELS