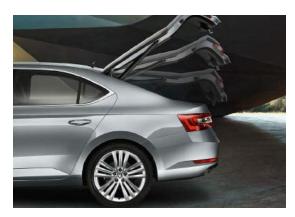

# ELECTRICALLY OPERATED BOOT

Open and close the boot without ever having to touch it. You can also adjust the height of the open position to suit your needs.

**REAR-VIEW CAMERA** 

Located on the boot handle, the rearview camera makes light work of reverse parking, with an integrated washer to keep obstacles visible.