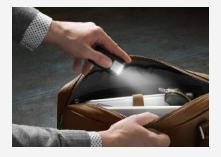

**ICE SCRAPER** 

Mounted out of sight on the fuel cap this handy ice scraper is ideal for frosty mornings.

**LED TORCH** 

Always ready to shed some light on your SUPERB, this removable LED torch recharges while the engine is running.