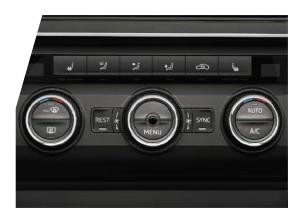

#### TRI-ZONE CLIMATE CONTROL

This intelligent system enables different temperatures to be set for the driver, front and rear passengers. It's also fitted with a humidity sensor to reduce windscreen misting.

#### COMFORT AND CONVENIENCE

- > DUAL-ZONE CLIMATE CONTROL WITH HUMIDITY SENSOR
- > LIGHT ASSISTANT (INCLUDING COMING HOME, LEAVING HOME AND TUNNEL LIGHT)

Models shown are not UK specification.

FABRIC UPHOLSTERY 17" STRATOS ALLOY WHEELS