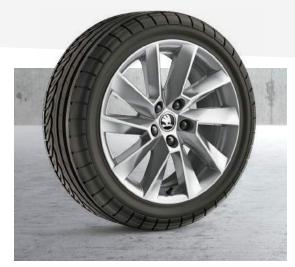

#### > LIGHT ASSIST

Switch to high beam and back automatically, ensuring optimum visibility without dazzling oncoming drivers.

> 19" TRINITY ALLOY WHEELS Including anti-theft wheel bolts.

## **ALLOY WHEELS**

Enhancing the sportiness of the SportLine's exterior are the 19" Vega anthracite alloy wheels.

#### **ALLOY WHEELS**

Enhance the style of the exterior further with optional 19" Trinity alloy wheels in anthracite.