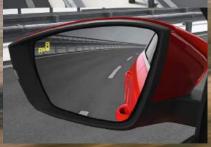

#### **BLIND SPOT DETECT**

An extra set of eyes on the road that monitors the blind spots allowing you to manoeuvre safely.

# **BLIND SPOT DETECTION**

An extra set of eyes on the road that monitors the blind spots allowing you to manoeuvre safely.