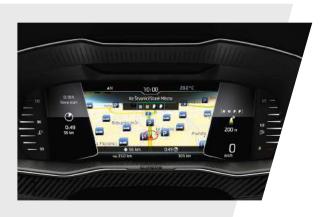

#### **NAVIGATION SYSTEM**

The Columbus satellite navigation with 9.2" touchscreen display and integrated Wi-Fi will get you from A to B, but why stop there? With Bluetooth®, SmartLink+, DVD drive and two SD card slots, it offers complete connectivity on-the-go.

# **COLUMBUS NAVIGATION**

The Columbus satellite navigation with 9.2" touchscreen display and integrated Wi-Fi puts connectivity first. Complete with Apple CarPlay™ and Android Auto™ technology means that you're always connected to those who matter most.