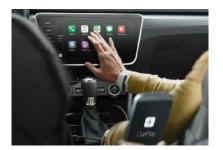

# **COLUMBUS NAVIGATION**

The Columbus satellite navigation with 9.2" touchscreen display and integrated Wi-Fi puts connectivity first. Complete with Apple CarPlay™ and Android Auto™ technology means that you're always connected to those who matter most.