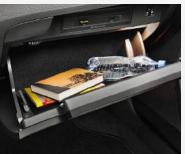

#### SPACIOUS STORAGE

Several storage compartments have been included in the interior to help you keep it looking its best. Some can also be air-conditioned, making it perfect for storing chilled refreshments.

#### JUMBO BOX

The Jumbo Box is extremely handy for holding cups, as well as storing your gadgets, house keys and books.