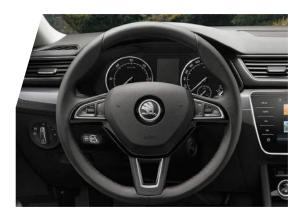

# SUPERB S

Packed with features and thoughtful touches, this entry-level trim remains one of the best-equipped luxury family cars around.

THREE-SPOKE MULTIFUNCTION LEATHER STEERING WHEEL

SWING RADIO WITH 6.5" TOUCHSCREEN DISPLAY

#### **INTERIOR**

- > THREE-SPOKE MULTIFUNCTION LEATHER STEERING WHEEL
- > FABRIC UPHOLSTERY

# SUPERSPORT STEERING WHEEL

The three-spoke leather supersport multifunction steering wheel with silver stitching puts everything you need on your drive at your fingertips. DSG models also have the added feature of gearshift paddles.

# THREE-SPOKE STEERING WHEEL

The leather multifunction sports steering wheel with chrome elements lets you take control of your music and phone without ever taking your hands off the wheel.

MASSAGE FUNCTION FOR DRIVERS SEAT