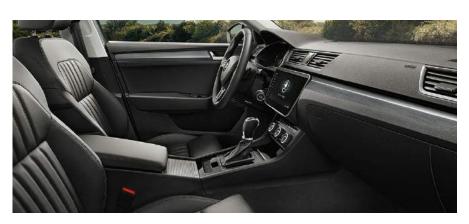

# INNOVATION WITH INTENT

A car interior needs to be more than spacious and inviting, it needs to be intuitive too. Where everything is designed to enhance the drive. Whether that's the position of the controls, the precision of the dashboard or the clever use of ambient lighting.

#### **BOARDING SPOTS**

Another bright idea is the boarding spots, integrated into the door mirrors, allowing you to see where you're stepping when it's dark outside.

#### TRI-ZONE CLIMATE CONTROL

This intelligent system enables different temperatures to be set for the driver, front and rear passengers. It's also fitted with a humidity sensor to reduce windscreen misting.

#### LED INTERIOR LIGHT PACK

Selecting the SUPERB's LED ambient lighting is anything but a black and white decision. From the understated to the bold, 10 colour options are available.