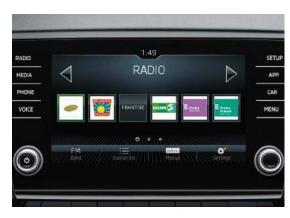

#### **NAVIGATION SYSTEM**

The Columbus satellite navigation with 9.2" touchscreen display and integrated Wi-Fi will get you from A to B, but why stop there? With Bluetooth®, SmartLink+, DVD drive and two SD card slots, it offers complete connectivity on-the-go.

# **COLUMBUS NAVIGATION**

The Columbus satellite navigation with 9.2" touchscreen display and integrated Wi-Fi puts connectivity first. Complete with Apple CarPlay™ and Android Auto™ technology means that you're always connected to those who matter most.