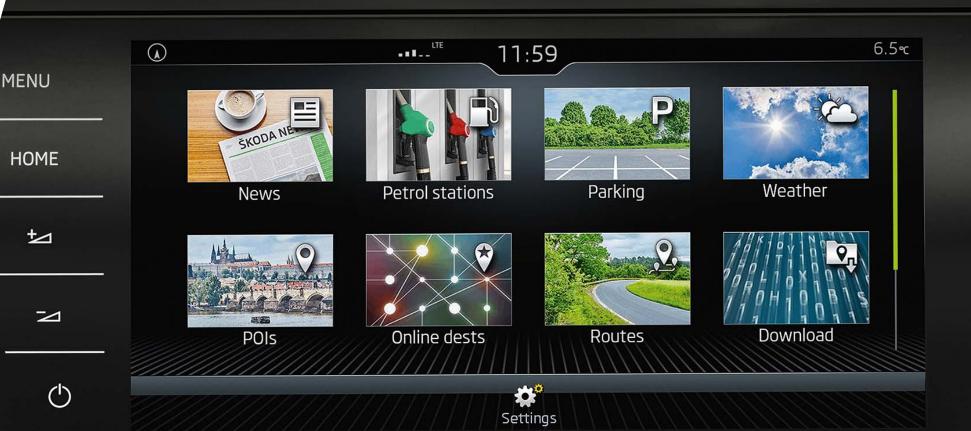

# CONNECTIVITY TO GO WHEREVER YOU GO

By enabling you to be fully online on the move, the SUPERB helps you stay connected wherever your journey takes you. Thanks to its smart assistance systems, you'll also know the best places to park, shortcuts to take and routes to avoid.

#### **SMARTLINK+**

From taking calls to switching between your favourite playlists, SmartLink+ enables you to safely use your smartphone through the infotainment system. It also includes SmartGate, which enables you to record and analyse your drive.

#### **NAVIGATION SYSTEM**

The Columbus satellite navigation with 9.2" touchscreen display and integrated Wi-Fi will get you from A to B, but why stop there? With Bluetooth®, SmartLink+, DVD drive and two SD card slots, it offers complete connectivity on-the-go.

#### **CANTON SOUND SYSTEM**

Premium German sound engineering, tailor-made to your SUPERB. The CANTON Sound System delivers powerful clarity from 12 speakers around the car.

# STAY CONNECTED

The new ŠKODA Connect system turns the Superb into a fully interconnected car. Infotainment Online provides satellite navigation, traffic reports and calendar updates.