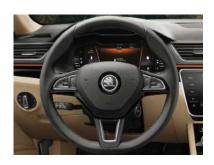

# THREE-SPOKE STEERING WHEEL

The leather multifunction sports steering wheel with chrome elements lets you take control of your music and phone without ever taking your hands off the wheel.

MASSAGE FUNCTION FOR DRIVERS SEAT