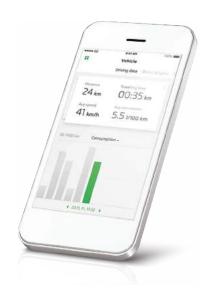

#### **SMARTLINK+**

From taking calls to switching between your favourite playlists, SmartLink+ enables you to safely use your smartphone through the infotainment system. It also includes SmartGate, which enables you to record and analyse your drive.