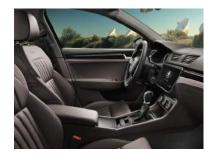

#### DISTINCTIVE INTERIOR

The sophisticated leather interior comes in a choice of three colours, with perforated leather as an option.