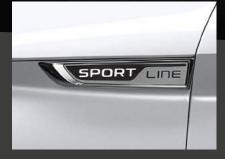

# **SUPERB SPORTLINE**

While the SportLine's angular contours and sharp dynamic lines are inspired by the iconic SUPERB design, it's the pulse-racing sports styling that sets it apart from its peers. Features include the gloss blackfront grille, darkened fog lamps and distinctive exterior and interior styling.

## **EXTERIOR BADGING**

The distinctive SportLine badge sits proudly above both front wheel arches.