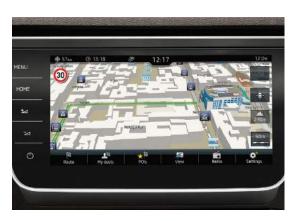

#### **NAVIGATION SYSTEM**

The Columbus satellite navigation with 9.2" touchscreen display and integrated Wi-Fi will get you from A to B, but why stop there? With Bluetooth®, SmartLink+, DVD drive and two SD card slots, it offers complete connectivity on-the-go.

# **COLUMBUS NAVIGATION**

The Columbus satellite navigation with 9.2" touchscreen display and integrated Wi-Fi puts connectivity first. Complete with Apple CarPlay™ and Android Auto™ technology means that you're always connected to those who matter most.