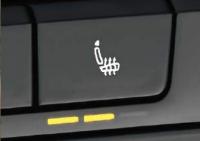

  Designed to be seen in every sense, these LED lights feature ŠKODA's distinctive C-shape crystalline style with their prominent and eye-catching multi-faceted finish on the rear tail, brake and fog lamp.
- > HEATED FRONT SEATS

  Keep warm in the winter months with three different levels of warmth.
- > KEYLESS ENTRY AND START/STOP

  No need to take your keys out of your pocket simply unlock the car and drive.