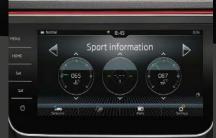

## PERFORMANCE MONITOR

Exclusive to SportLine, the Performance Monitor helps provide driver information such as oil and coolant temperature and even G-force acceleration.