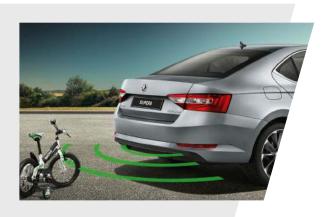

#### **BLIND SPOT DETECT**

An extra set of eyes on the road that monitors the blind spots allowing you to manoeuvre safely.

# **BLIND SPOT DETECTION**

An extra set of eyes on the road that monitors the blind spots allowing you to manoeuvre safely.