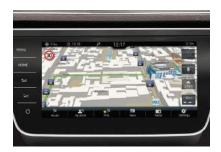

#### **NAVIGATION SYSTEM**

The Columbus satellite navigation with 9.2" touchscreen display and integrated Wi-Fi will get you from A to B, but why stop there? With Bluetooth®, SmartLink+, DVD drive and two SD card slots, it offers complete connectivity on-the-go.