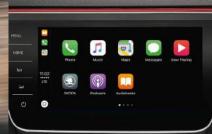

#### **SMARTLINK+**

From taking calls to switching between your favourite playlists, SmartLink+ enables you to safely use your smartphone through the infotainment system. It also includes SmartGate, which enables you to record and analyse your drive.

#### **NAVIGATION SYSTEM**

The Columbus satellite navigation with 9.2" touchscreen display and integrated Wi-Fi will get you from A to B, but why stop there? With Bluetooth®, SmartLink+, DVD drive and two SD card slots, it offers complete connectivity on-the-go.