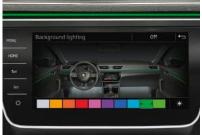

#### LED INTERIOR LIGHT PACK

Selecting the SUPERB's LED ambient lighting is anything but a black and white decision. From the understated to the bold, 10 colour options are available.

#### > LED INTERIOR LIGHT PACK

Includes decorative ambient lighting strips on the dashboard and front and rear doors which can be set to 10 colour options.