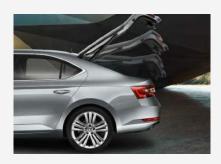

# ELECTRICALLY OPERATED BOOT

Open and close the boot without ever having to touch it. You can also adjust the height of the open position to suit your needs.

**REAR-VIEW CAMERA** 

Located on the boot handle, the rearview camera makes light work of reverse parking, with an integrated washer to keep obstacles visible.