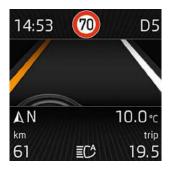

# CONNECTIVITY TO GO WHEREVER YOU GO

By enabling you to be fully online on the move, the SUPERB helps you stay connected wherever your journey takes you. Thanks to its smart assistance systems, you'll also know the best places to park, shortcuts to take and routes to avoid.

#### **NAVIGATION SYSTEM**

The Columbus satellite navigation with 9.2" touchscreen display and integrated Wi-Fi will get you from A to B, but why stop there? With Bluetooth®, SmartLink+, DVD drive and two SD card slots, it offers complete connectivity on-the-go.