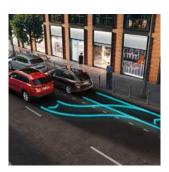

### PARK ASSIST

This function removes the stress of reverse and parallel parking by identifying if the parking spot is big enough before automatically steering into the space for you.