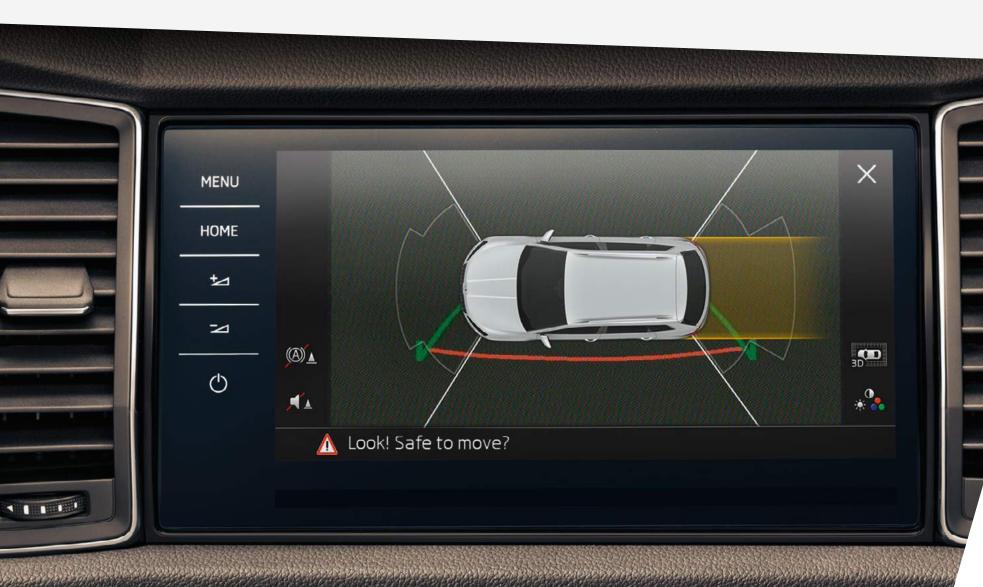

# **EVERY ANGLE COVERED**

Obstacles come from every direction and in all shapes and sizes. Once Area View is activated, four wide-angled cameras make you aware of the challenges immediately surrounding you, enabling you to react quickly to whatever comes your way.