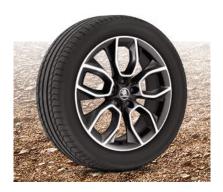

# **WHEELS**

Ranging from 18" to 20", a choice of alloy wheel options are available, giving you the opportunity to uniquely personalise the KODIAQ's distinctive exterior.

### **ALLOY WHEELS**

Turn heads and steal attention both on and off-road with the 19" Crater anthracite alloy wheels.