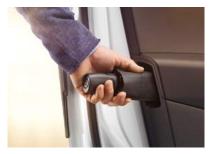

### REMOTE BOOT OPENING

When your hands are full, simply swipe your foot underneath the luggage compartment to automatically open the door. We call this the Kick Activation (Virtual Pedal), which only works when it detects your keys are in range.