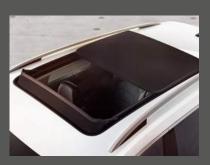

# PANORAMIC SUNROOF

This electrically adjustable panoramic sunroof and blind provides extra sunlight and fresh air at the simple touch of a button.

#### PANORAMIC ROOF

This electrically adjustable panoramic sunroof provides extra sunlight and fresh air at the simple touch of a button.

# **PANORAMIC SUNROOF**

This two-piece glass system allows natural light to flood into the cabin and looks great both inside and out.