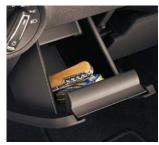

# **UMBRELLA STORAGE**

A spot of rain will never dampen your spirits again thanks to the umbrellas located in the front doors.