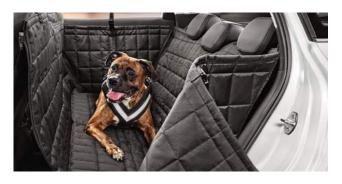

## REAR SEAT PROTECTION AND DOG SAFETY BELT

Forget worrying about the cleanliness of your car, particularly when transporting your pet. This easy-to-clean seat protector is sufficiently sized to cover the back seats. It is waterproof, washable and has an anti-slip treatment for your pet's safety. The safety belt keeps your dog safe and is available in a variety of sizes.