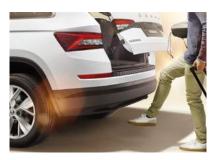

### REMOTE BOOT OPENING

When your hands are full, simply swipe your foot underneath the luggage compartment to automatically open the door. We call this the Kick Activation (Virtual Pedal), which only works when it detects your keys are in range.

# > VIRTUAL PEDAL

Simply swipe your foot underneath the luggage compartment to automatically open the door. We call this the Kick Activation (Virtual Pedal), which only works when it detects your keys are in range.