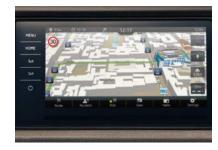

## **NAVIGATION SYSTEM**

The Columbus satellite navigation with 9.2" touchscreen display and integrated Wi-Fi will get you from A to B, but why stop there? With its Bluetooth®, SmartLink+ and Wi-Fi capability, it offers more connectivity on-the-go.

COLUMBUS SATELLITE NAVIGATION WITH 9.2" TOUCHSCREEN DISPLAY AND INTEGRATED WI-FI