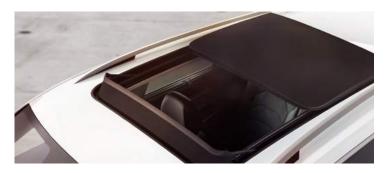

# PANORAMIC SUNROOF

This electrically adjustable panoramic sunroof and blind provides extra sunlight and fresh air at the simple touch of a button.