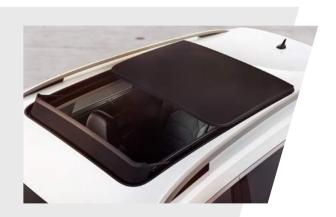

# PANORAMIC SUNROOF

This electrically adjustable panoramic sunroof and blind provides extra sunlight and fresh air at the simple touch of a button.

#### PANORAMIC ROOF

This electrically adjustable panoramic sunroof provides extra sunlight and fresh air at the simple touch of a button.