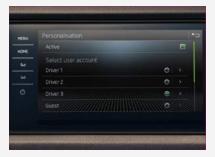

# PERSONALISATION OPTIONS

The infotainment system enables different drivers to save their individual preferences, from seat positioning and driving mode to the choice of music on the radio.