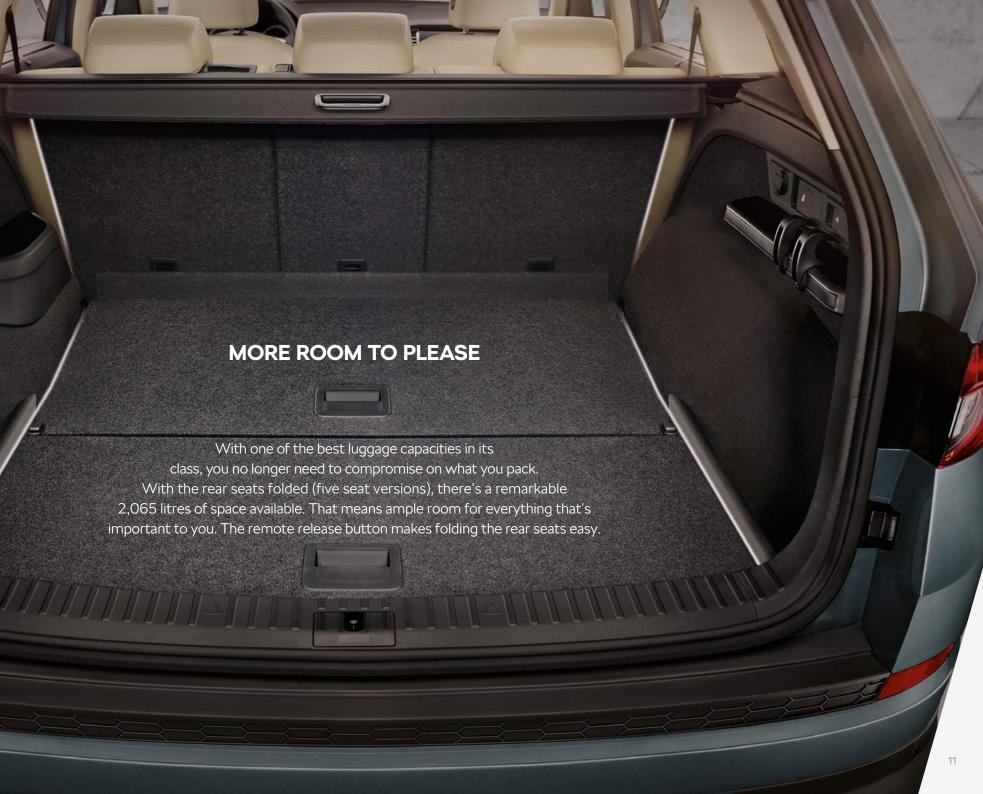

# FIRST-CLASS TRAVEL FOR UP TO SEVEN PASSENGERS

With many clever features designed to make your life just a little easier, the only thing not packed into the KODIAQ's stylish interior are your passengers. Available with up to seven seats.

# AN INTERIOR FOR LOVERS OF WIDE OPEN SPACES

There's always room for more toys, more snacks and the occasional four-legged friend. After all, life's too short to let anything ever get in the way of quality family time away. Especially a lack of space.