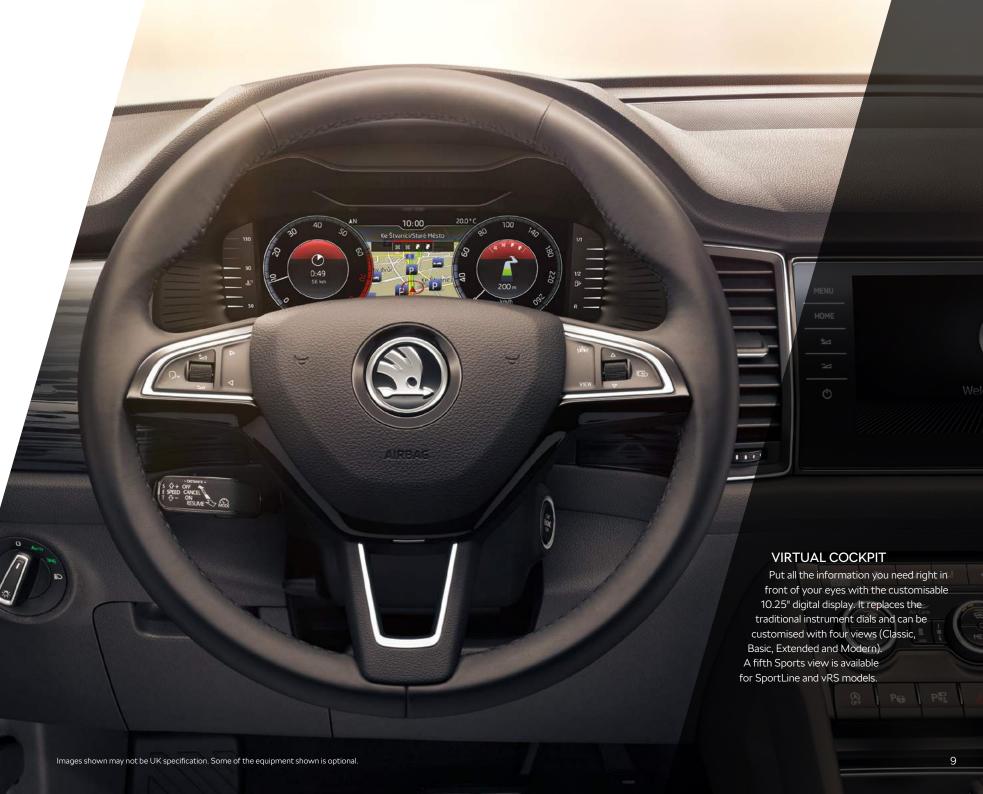

## VIRTUAL COCKPIT

Put all the information you need right in front of your eyes with the customisable 10.25" digital display, including five views (Classic, Basic, Extended, Modern and Sports).

The Laurin & Klement is our most prestigious KODIAQ model ever, celebrating our founders and showcasing the ultimate levels of luxury and high-end technologies that the KODIAQ has to offer.