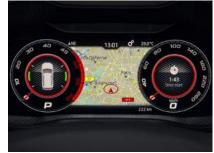

## **NAVIGATION SYSTEM**

The Columbus satellite navigation with 9.2" touchscreen display and integrated Wi-Fi will get you from A to B, but why stop there? With its Bluetooth®, SmartLink+ and Wi-Fi capability, it offers more connectivity on-the-go.