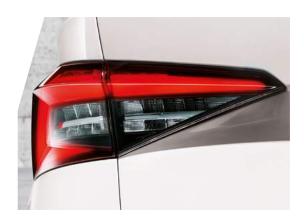

## REAR LED LIGHTS

Designed to be seen in every sense, these rear LED lights feature ŠKODA's distinctive C-shape crystalline style with their prominent and eye-catching multi-faceted finish.