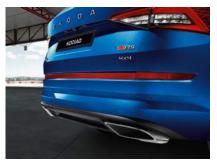

# vRS STYLING

The vRS is fitted with its own unique sports front and rear bumpers and features dual exhaust tail pipes, letting you know that this car means business.