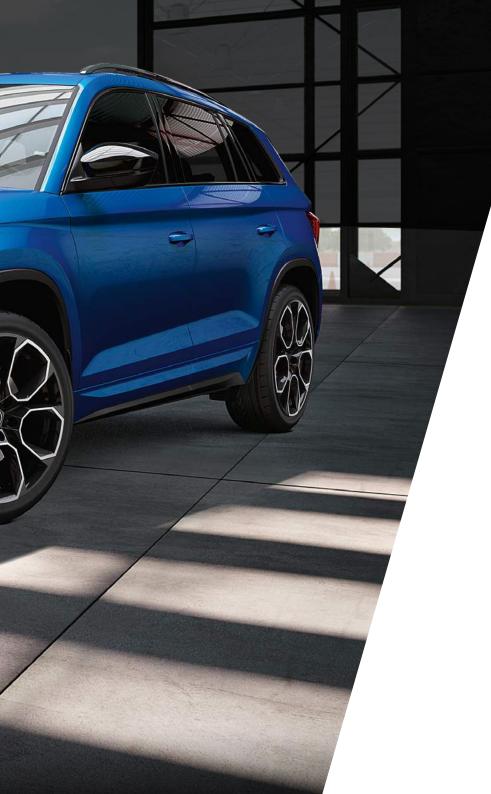

# **DESIGNED TO MAKE A STATEMENT**

The KODIAQ isn't just a car built to take on the toughest terrains with ease. Its tornado lines, precise edges and crystalline influences add to its distinguished style.

# **WHEELS**

Ranging from 18" to 20", a choice of alloy wheel options are available, giving you the opportunity to uniquely personalise the KODIAQ's distinctive exterior.