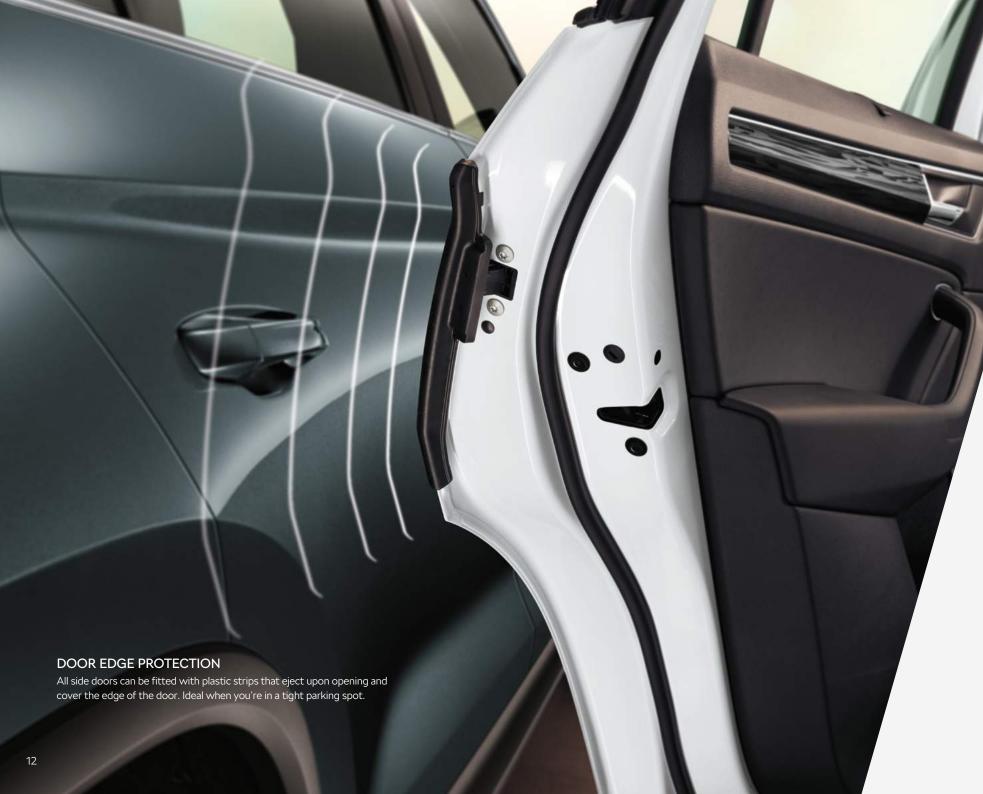

# CHILD SAFETY LOCKS

With a quick push of a button, you'll enjoy the peace of mind that comes from knowing the youngest adventurers onboard aren't going anywhere.