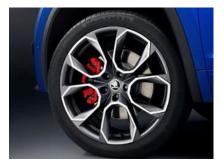

# **ALLOY WHEELS**

The 20" Xtreme anthracite alloy wheels define the vRS and provide real kerb appeal.