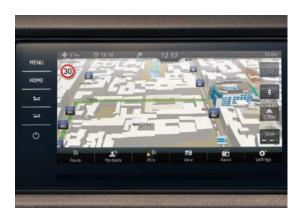

## **NAVIGATION SYSTEM**

The Columbus satellite navigation with 9.2" touchscreen display and integrated Wi-Fi will get you from A to B, but why stop there? With its Bluetooth®, SmartLink+ and Wi-Fi capability, it offers more connectivity on-the-go.

COLUMBUS SATELLITE NAVIGATION WITH 9.2" TOUCHSCREEN DISPLAY AND INTEGRATED WI-FI