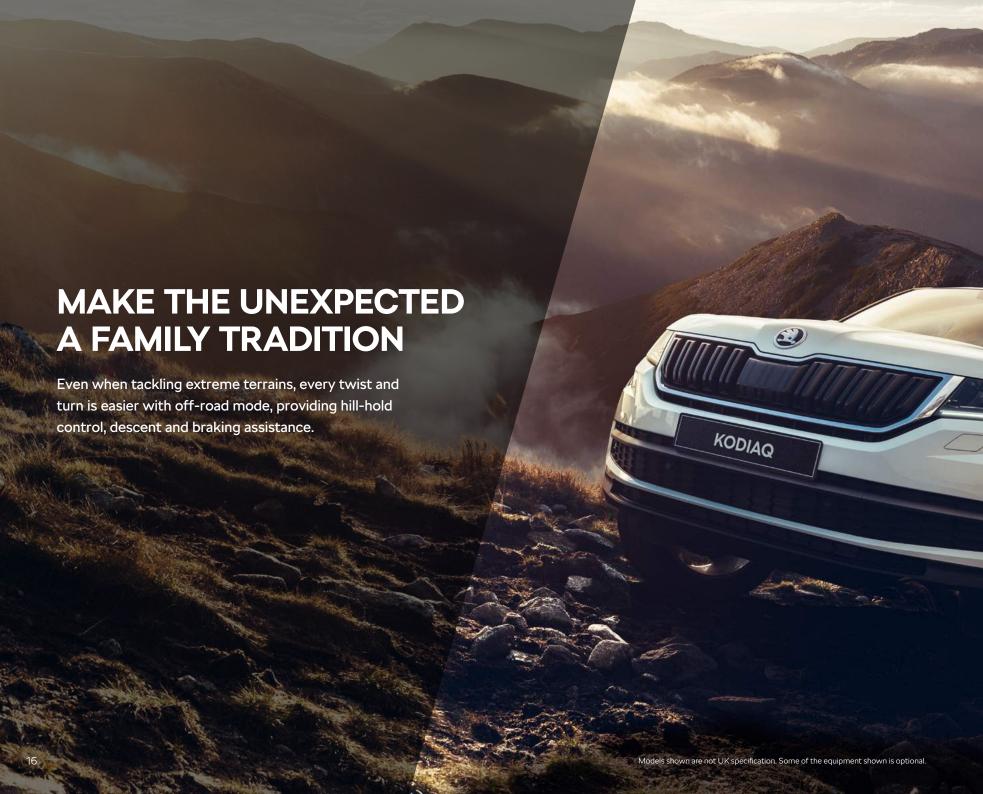

# **OFF-ROAD MODE**

Downhill Assist enables you to maintain a consistent speed when tackling steep descents.

# FOUR-WHEEL DRIVE

The 4x4 system is designed to smoothly distribute the torque between front and rear axles automatically, to help you maintain control and stability.

# DYNAMIC CHASSIS CONTROL

This feature lets you switch between six driving modes, giving you added comfort, power or grip, depending on the terrain.