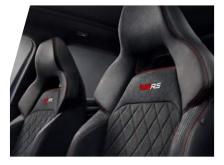

For the first time, the KODIAQ gets the legendary vRS badge. Dynamic sports-focused design, black styling and the most powerful production diesel engine in ŠKODA history. It's time to rewrite the rules. Again.

# MICROSUEDE SPORTS SEATS

The black microsuede sports seats with red diamond stitching provide all the support you need and completes the sporty interior.