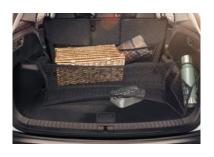

# NETTING SYSTEM

This optional set of nets comes in a variety of sizes increasing the flexibility of the luggage space and preventing objects from sliding around.