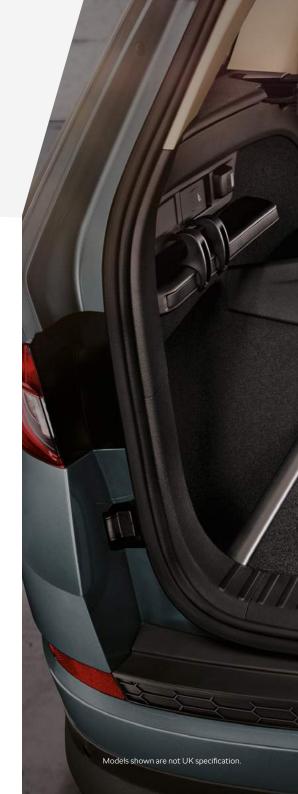

### REMOTE BOOT OPENING

When your hands are full, simply swipe your foot underneath the luggage compartment to automatically open the door. We call this the Kick Activation (Virtual Pedal), which only works when it detects your keys are in range.

# > VIRTUAL PEDAL

Simply swipe your foot underneath the luggage compartment to automatically open the door. We call this the Kick Activation (Virtual Pedal), which only works when it detects your keys are in range.

### > VIRTUAL PEDAL

Simply swipe your foot underneath the luggage compartment to automatically open the door. We call this the Kick Activation (Virtual Pedal), which only works when it detects your keys are in range.