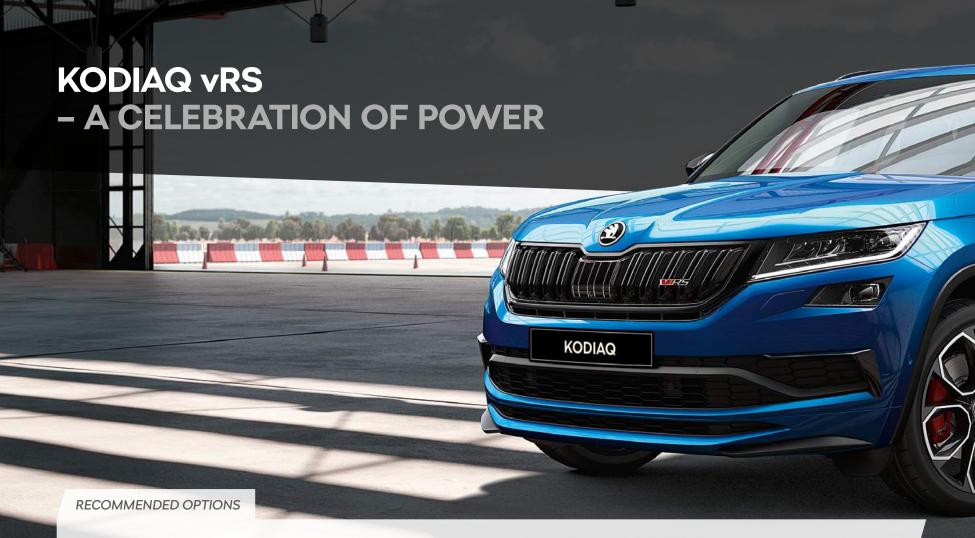

For the first time, the KODIAQ gets the legendary vRS badge. Dynamic sports-focused design, black styling and the most powerful production diesel engine in ŠKODA history. It's time to rewrite the rules. Again.