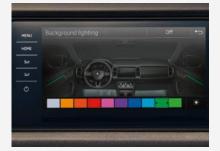

## LED INTERIOR LIGHT PACK

Selecting the KODIAQ's LED ambient lighting is anything but a black and white decision. From the understated to the unapologetically bold, 10 colour options are available.