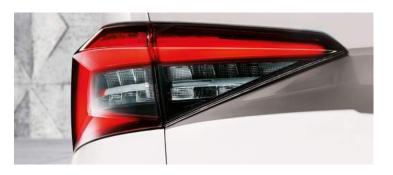

## REAR LED LIGHTS

Designed to be seen in every sense, these rear LED lights feature ŠKODA's distinctive C-shape crystalline style with their prominent and eye-catching multi-faceted finish.