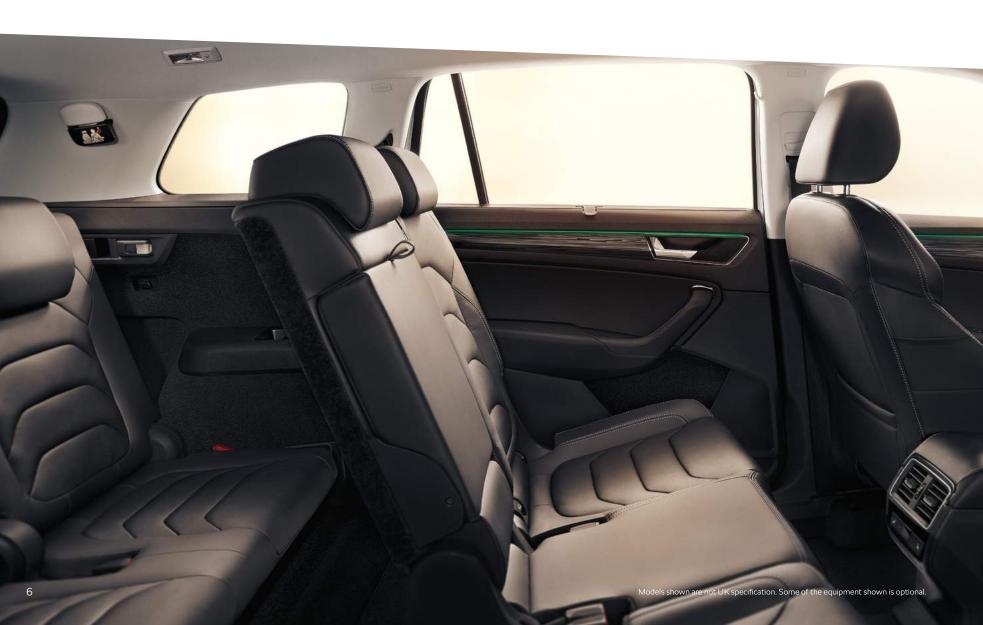

# FIRST-CLASS TRAVEL FOR UP TO SEVEN PASSENGERS

With many clever features designed to make your life just a little easier, the only thing not packed into the KODIAQ's stylish interior are your passengers. Available with up to seven seats.