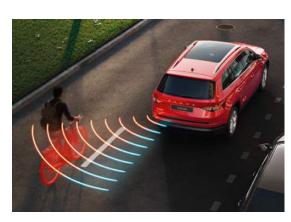

### PEDESTRIAN MONITOR

Whether it's a child chasing a loose ball or an adult glued to their smartphone screen, if someone unexpectedly crosses your path the Pedestrian Monitor automatically reduces your car's speed to help prevent a collision.