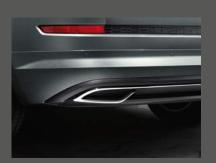

# vRS STYLING

The vRS is fitted with its own unique sports front and rear bumpers and features dual exhaust tail pipes, letting you know that this car means business.