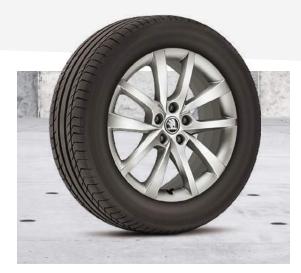

# **WHEELS**

Ranging from 18" to 20", a choice of alloy wheel options are available, giving you the opportunity to uniquely personalise the KODIAQ's distinctive exterior.

## **WHEELS**

> 18" ELBRUS ALLOY WHEELS