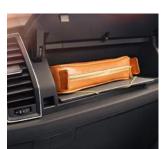

# NETTING SYSTEM

This optional set of nets comes in a variety of sizes increasing the flexibility of the luggage space and preventing objects from sliding around.