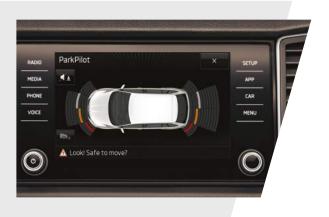

# **EVERY ANGLE COVERED**

Obstacles come from every direction and in all shapes and sizes. Once Area View is activated, four wide-angled cameras make you aware of the challenges immediately surrounding you, enabling you to react quickly to whatever comes your way.

### PARK ASSIST

This function removes the stress of reverse and parallel parking by identifying if the parking spot is big enough before automatically steering into the space for you.

## AREA VIEW CAMERA

Parking or manoeuvring will never be a struggle again thanks to the 360° Area View camera system which is completed with front & rear parking sensors.