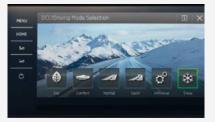

# DYNAMIC CHASSIS CONTROL

This feature lets you switch between six driving modes, giving you added comfort, power or grip, depending on the terrain.

# > DYNAMIC CHASSIS CONTROL

This innovative system ensures the car's suspension is constantly adapting to suit the road and driving conditions. The ride setting can be changed at the touch of a button in the centre console.