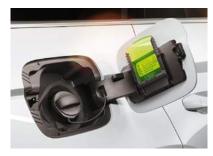

## **FUEL DOOR**

With fuel-fill protection, you'll never load up with the wrong fuel again. You'll also find a handy ice scraper on the fuel door for those frosty mornings.