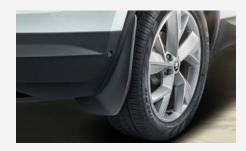

# PROTECTION PACK

Avoid mud splashes and debris around your KODIAQ's wheels and sills, as well as in the boot and underfoot. Included in the pack are mudflaps, front and rear floor mats (either textile or rubber), and a boot liner for 5 seat vehicles. All of these items can also be purchased separately.

# **MUDFLAPS**

Mudflaps prevent stones, grit and road spray from ruining your precious bodywork. This custom design is moulded to fit snugly into the contours of the wheel arches.