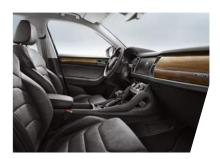

### STYLISH INTERIOR

The distinctive Alcantara® seats and wood finish dashboard both sport the Scout logo to further enhance the interior's boldness.