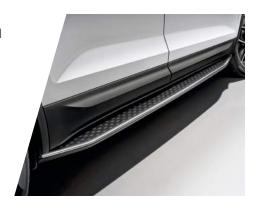

# **RUNNING BOARDS**

To enhance the luxury look, our exclusive, stylish stainless steel, anti-slip running boards make it easier to get in and out of your car, as well as loading various objects stored in the roof box. To guarantee a high load capacity (up to 300 kg) and resistance to damage, they are made from metal and are designed to ensure that their contact surface perfectly copies that of the door sills.