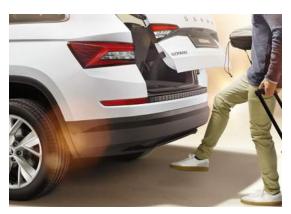

### REMOTE BOOT OPENING

When your hands are full, simply swipe your foot underneath the luggage compartment to automatically open the door. We call this the Kick Activation (Virtual Pedal), which only works when it detects your keys are in range.

# > VIRTUAL PEDAL

Simply swipe your foot underneath the luggage compartment to automatically open the door. We call this the Kick Activation (Virtual Pedal), which only works when it detects your keys are in range.