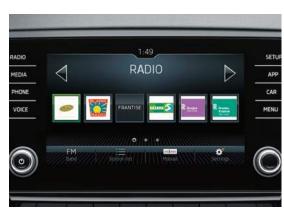

# PERSONALISATION OPTIONS

The infotainment system enables different drivers to save their individual preferences, from seat positioning and driving mode to the choice of music on the radio.

## **NAVIGATION SYSTEM**

The Columbus satellite navigation with 9.2" touchscreen display and integrated Wi-Fi will get you from A to B, but why stop there? With its Bluetooth®, SmartLink+ and Wi-Fi capability, it offers more connectivity on-the-go.