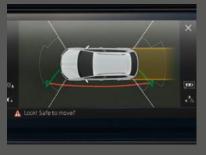

# **EVERY ANGLE COVERED**

Obstacles come from every direction and in all shapes and sizes. Once Area View is activated, four wide-angled cameras make you aware of the challenges immediately surrounding you, enabling you to react quickly to whatever comes your way.

## AREA VIEW CAMERA

Parking or manoeuvring will never be a struggle again thanks to the 360° Area View camera system which is completed with front & rear parking sensors.