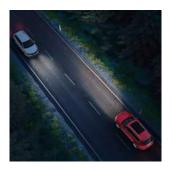

# HIGH BEAM CONTROL

Safer for you, kinder to others. Light Assist with High Beam Control can switch to high beam and back automatically, ensuring optimum visibility without dazzling oncoming traffic.