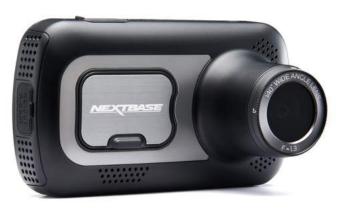

# NEXTBASE 522GW DASH CAM AND GO PACK

Recording in 1440p HD, the new Nextbase 522GW Dash Cam now packs even more features into the UK's most popular dash cam brand, including built-in Amazon Alexa, HD touchscreen and Intelligent park mode - which begins recording when any physical vehicle movement is detected, keeping your vehicle safe when parked.