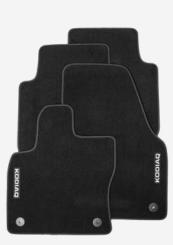

# PROTECTION PACK

Avoid mud splashes and debris around your KODIAQ's wheels and sills, as well as in the boot and underfoot. Included in the pack are mudflaps, front and rear floor mats (either textile or rubber), and a boot liner for 5 seat vehicles. All of these items can also be purchased separately.

# FLOOR MATS

These quality mats will keep your carpeted floors looking pristine. Thanks to quick release floor poppers, they won't slip around beneath your feet. They come in textile fabric but rubber versions are also available for the more outdoorsy types.