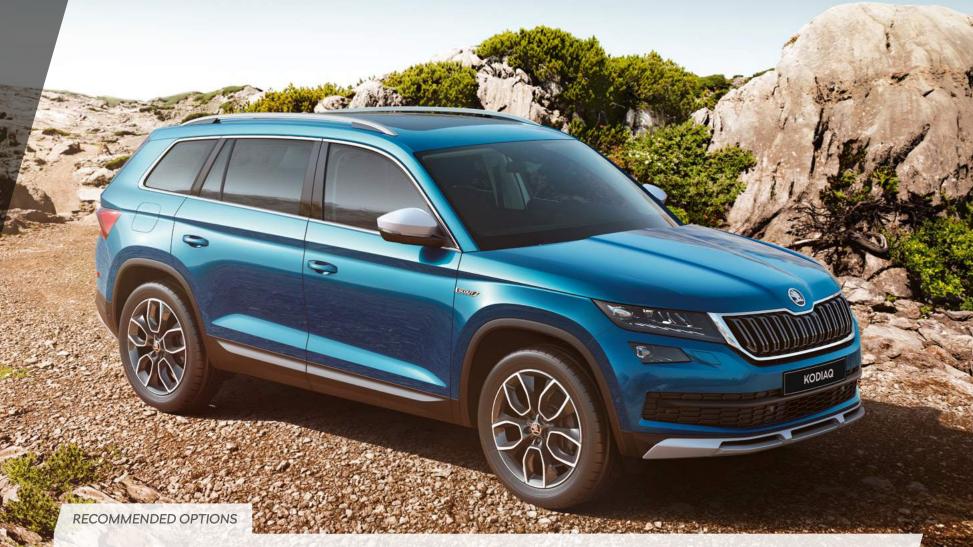

# **RECOMMENDED OPTIONS**

- > SEVEN SEATS

  An additional third row comprising of two seats.
- > AMUNDSEN SATELLITE NAVIGATION WITH 8" TOUCHSCREEN DISPLAY AND INTEGRATED WI-FI Adventure further with the Amundsen navigation system. Including an 8" screen, DAB, SmartLink+, USB, SD card reader, WLAN and Infotainment online for one year.
- > 18" TRITON ALLOY WHEELS Including anti-theft wheel bolts.