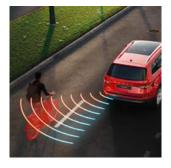

### PEDESTRIAN MONITOR

Whether it's a child chasing a loose ball or an adult glued to their smartphone screen, if someone unexpectedly crosses your path the Pedestrian Monitor automatically reduces your car's speed to help prevent a collision.