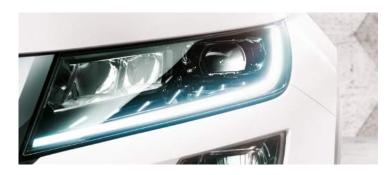

## FRONT LIGHT SYSTEM

This adaptive system adjusts light intensity to match the conditions, providing a wider lighting field for city driving and a longer reach for motorways. When oncoming traffic is detected, it automatically adjusts to prevent dazzling others.