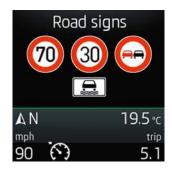

# TRAVEL ASSIST

The onboard camera recognises and displays key traffic signs on the trip computer and navigation system, helping you to be safer behind the wheel.