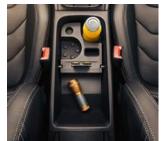

# JUMBO BOX

Equipped with cup holders and handy storage compartments, the Jumbo Box will store your gadgets, house keys and books.

## SPACIOUS STORAGE

Several spacious storage compartments have been included in the interior to help you keep it looking its best. Some can also be air-conditioned, making it perfect for storing chilled refreshments.