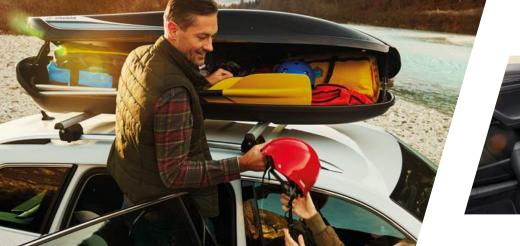

By using the roof box in conjunction with our aluminium roof bars, you solve a common problem when transporting large, awkward objects such as skis, snowboards, pushchairs and golf bags that don't fit into the luggage compartment of a fully seated car. With its spacious 380 litres of volume, it can comfortably carry up to 75 kg in total stability.