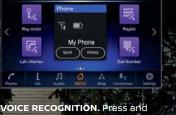

## NEW NISSANCONNECT

Nissan's next-generation audio and navigation system comes with exciting features like smartphone integration, bluetooth hands-free & a multi-touch 7" screen which you can customize to suit your own preferences, you can even add shortcuts and widgets to really make it your own. New NissanConnect also brings the familiar experience of your smartphone via Apple CarPlay and Android Auto.

MUSIC. YOUR WAY. Use Bluetooth ing audio or the USB input to play

directly from your smartphone.

\*

androidauto

Morks with Apple CarPlay