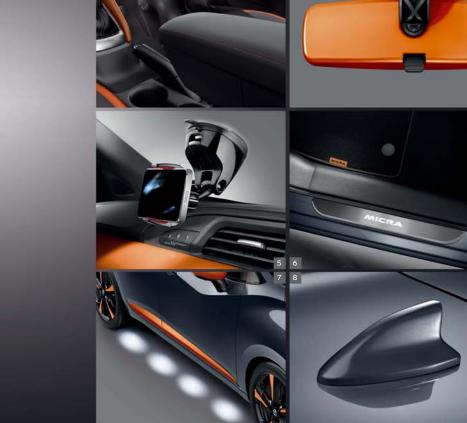

## SEE AND BE SEEN

Colours, shapers, accents, inserts and brilliant illuminations... Take your pick of interior and exterior finishers for your Micra and add lighting all around you. The designers and engineers at the Nissan Design Studio are full of bright ideas, but no one makes a Micra quite like you.

- 1 Reversible trunk mat (textile/rubber)
- 2 Front and rear mudguards
  3 Armrest (fabric), Energy Orange Ambient lighting
- 4 Interior mirror cover\*, Energy Orange
- 5 Smartphone holder (360 grip, Black)
- 6 Illuminated door entry guards Velour mats, Energy Orange
- 7 External ground lighting

Trunk lower finisher

Energy Orange

 8 - Shark fin antenna\*\*, Gunmetal Grey (available in 4 body colours)
 \*Not compatible with auto-dimming interior mirror

NISSAN DESIGN STUDIO FOR MICRA

17" Alloy wheels Sculpted