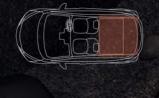

## SPACE THAT SHIFTS TO SUIT YOUR NEEDS

>

Small yet spacious, the amount of room in Micra is surprising. Fold down the rear seats to fit in any extra bags or bulkier objects. Use the smart storage spaces for your personal items, including a spacious glove box, 1.5L bottle holder in the door, seat pockets and cup holders.

Twin cup holder smartly located in central console.

Convenient 10L glove box to fit your tablet or a 2L bottle.

**300L** BOOT SPACE Rear seat not folded

Print | Close

| Exterior design | Interior design | Technology | Interior space | Nissan Intelligent Mobility | Accessory |  |
|-----------------|-----------------|------------|----------------|-----------------------------|-----------|--|
|                 |                 |            | Page 1   Page  | 2                           |           |  |