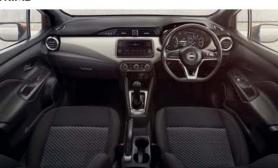

## NEW NISSANCONNECT

Nissan's next-generation audio and navigation system comes with exciting features like smartphone integration, bluetooth hands-free & a multi-touch 7" screen which you can customize to suit your own preferences, you can even add shortcuts and widgets to really make it your own. New NissanConnect also brings the familiar experience of your smartphone via Apple CarPlay and Android Auto.

CUSTOMISABLE HOME MENU. With the shortcuts and widgets manager you can customise your home screen to display your most frequently used features such as audio, call history and traffic information.

VOICE RECOGNITION. Press and hold the talk button on your steering wheel to activate simple voice commands – it's safe, quick and convenient when you're on the move.

SINGLE LINE SEARCH. You can now search for addresses, POI's or both using a single line search option which makes it much simpler to search for your destination.

Exterior design | Interior design | Technology | Interior space | Nissan Intelligent Mobility | Accessory Page 1 | Page 2 | Page 3 | Page 4