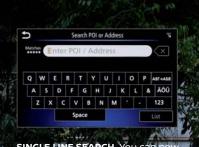

SINGLE LINE SEARCH. You can now search for addresses, POI's or both using a single line search option which makes it much simpler to search for your destination.

Exterior design | Interior design | Technology | Interior space | Nissan Intelligent Mobility | Accessory Page 1 | Page 2 | Page 3 | Page 4