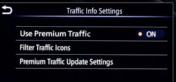

**PREMIUM TRAFFIC DATA.** Get Accurate time to destination information before you leave based on Real Time Traffic and decide the best route to your destination.

**DOOR-TO-DOOR NAVIGATION APP** Download the Door-to-Door Navigation App on your Smartphone and access all your maps on your next generation NissanConnect multi-touch display screen.