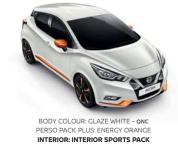

PERSO PACK PLUS: VIBRANT CHROME INTERIOR: STANDARD GREY

EXTERIOR PACK PLUS: To enrich the experience even more add the 17" alloys with colour inserts to your exterior pack

BODY COLOUR: GLAZE WHITE - QNC PERSO PACK PLUS: ENIGMA BLACK INTERIOR: STANDARD GREY