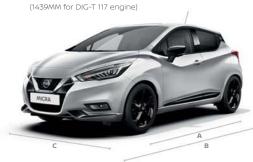

Energy Orange -M- **EBF** 

Warm Silver -M- кни

DIMENSIONS

A: Wheelbase: 2,525 MM B: Overall length: 3,999 MM C: Overall width: 1,743 MM D: Overall height: 1,455MM

Power Blue -M- RQG

Burgundy -M- **NBT** 

17" Carbon-look alloys