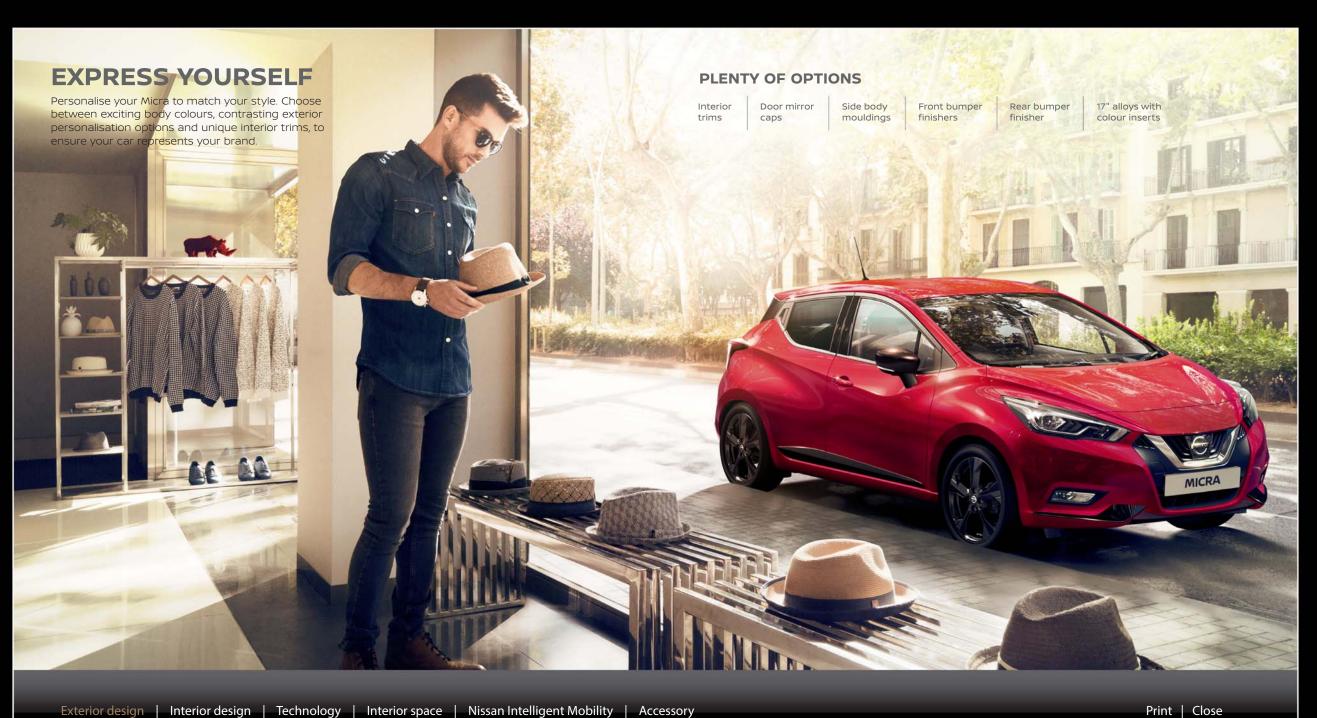

## MICRA PERSONALISATION INJECT YOUR OWN STYLE

into Micra's iconic design. Choose between the 13 combinations made from the 11 exclusive body colours, 2 vivid interior trims and 2 stunning styling packs in 3 different colours. Are you audacious enough to express yourself and have a truly distinctive look?

## SEE AND BE SEEN

Colours, shapers, accents, inserts and brilliant illuminations... Take your pick of interior and exterior finishers for your Micra and add lighting all around you. The designers and engineers at the Nissan Design Studio are full of bright ideas, but no one makes a Micra quite like you.