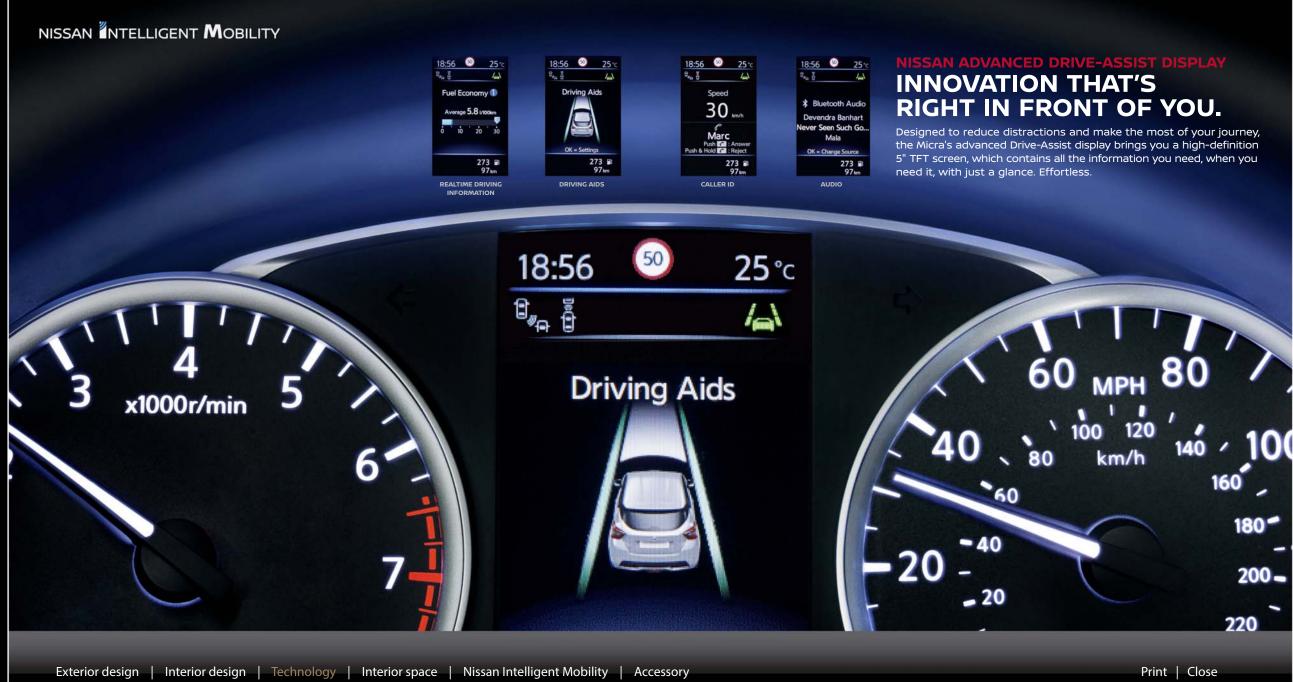

## NISSAN INTELLIGENT DRIVING BRIMMING WITH CONFIDENCE

Imagine a bolder ride through life. Driving with greater exhilaration, confidence and an enhanced sense of awareness of the world around you. This is the inspiration behind Nissan Intelligent Mobility. You will brim with confidence behind the wheel of the Micra with systems that keep an eye out all around you, watch the flow of traffic and even step in to keep you out of trouble. The more secure you feel behind the wheel, the more you can experience the sheer joy of driving your new Micra.

## NISSAN INTELLIGENT DRIVING ALWAYS LOOKING OUT FOR YOU

Micra features an incredible suite of safety technologies that support you along your journey. Acting as a third eye and a sixth sense, Nissan's intelligent driving systems enhance the drive, ensuring it's as easy and fun as possible.

TRAFFIC SIGN RECOGNITION. Never miss a speed limit sign thanks to real-time automatic road sign detection.

HIGH BEAM ASSIST.HILLSee more on dark roads. The<br/>system activates the highNo ro<br/>holdsbeams and temporarily dips<br/>the lights for oncoming traffic.it take

HILL START ASSIST. No rolling back. This system holds the brakes for the time it takes to get going on a hill.

EURO 会会会会会

MICRA