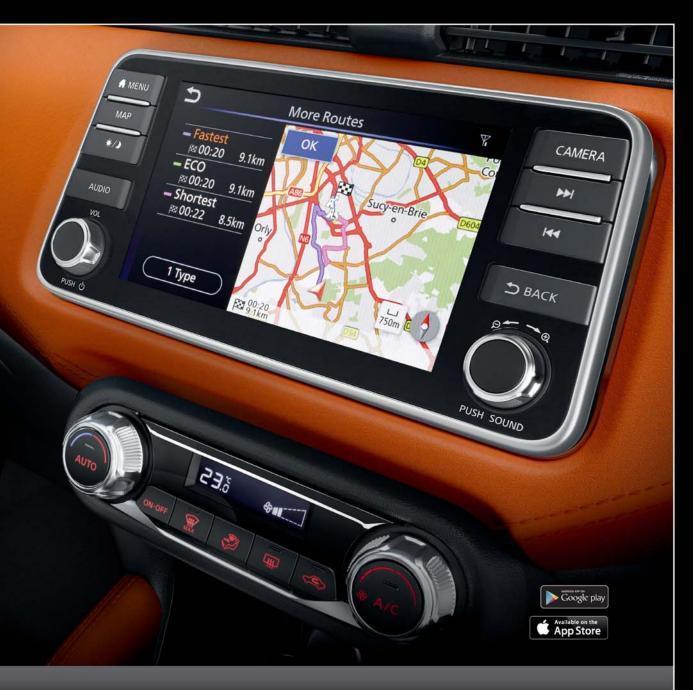

## NEW NISSANCONNECT

Nissan's next-generation audio and navigation system comes with exciting features like smartphone integration, bluetooth hands-free & a multi-touch 7" screen which you can customize to suit your own preferences, you can even add shortcuts and widgets to really make it your own. New NissanConnect also brings the familiar experience of your smartphone via Apple CarPlay and Android Auto.

CUSTOMISABLE HOME MENU. With the shortcuts and widgets manager you can customise your home screen to display your most frequently used features such as audio, call history and traffic information.

VOICE RECOGNITION. Press and hold the talk button on your steering wheel to activate simple voice commands – it's safe, quick and convenient when you're on the move.

SINGLE LINE SEARCH. You can now search for addresses, POI's or both using a single line search option which makes it much simpler to search for your destination.

Exterior design | Interior design | Technology | Interior space | Nissan Intelligent Mobility | Accessory Page 1 | Page 2 | Page 3 | Page 4

## INTELLIGENT INTEGRATION TO MAKE YOUR CAR A MORE PRODUCTIVE SPACE.

Plan your trip based on real time traffic data, giving you accurate and live route options. Stay up to date with over the air updates delivered via your smartphone or by connecting with an external WiFi hotspot. Push destinations straight to your car with the Door-to-Door navigation app and navigate to your favorite destinations with ease.

PUSH YOUR DESTINATION TO YOUR CAR VIA A COMPUTER OR THE MOBILE APP. Plan your trip before you go by sending your destination to the car before leaving.

DOOR-TO-DOOR NAVIGATION. The mobile app enables you to navigate end to end, from where you parked your car to the front door of your destination.

**PREMIUM TRAFFIC DATA.** Get Accurate time to destination information before you leave based on Real Time Traffic and decide the best route to your destination.

**DOOR-TO-DOOR NAVIGATION APP** Download the Door-to-Door Navigation App on your Smartphone and access all your maps on your next generation NissanConnect multi-touch display screen.