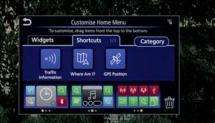

CUSTOMISABLE HOME MENU. With the shortcuts and widgets manager you can customise your home screen to display your most frequently used features such as audio, call history and traffic information.

VOICE RECOGNITION. Press and hold the talk button on your steering wheel to activate simple voice commands – it's safe, quick and convenient when you're on the move.