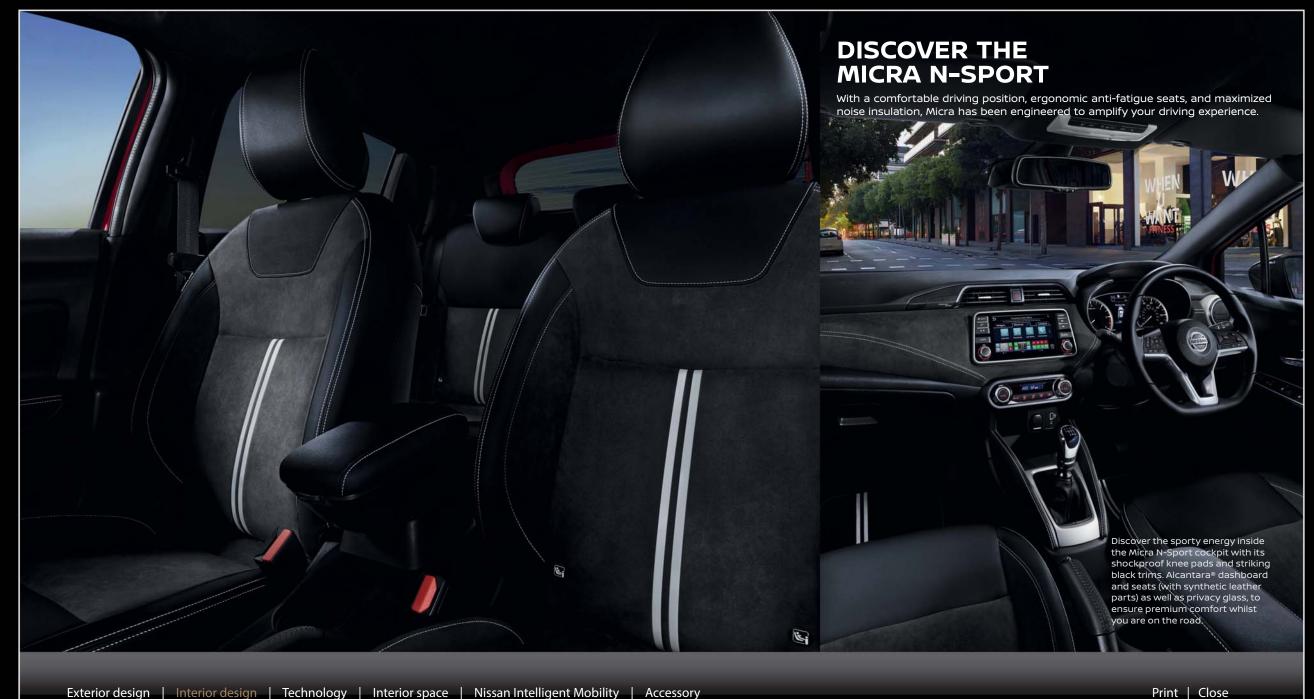

## GET COMFORTABLE

Micra's interior has been carefully created to enhance your driving experience. From the soft-touch upper dash and leather steering wheel to the satin silver decorations and the great range of coloured trim, Micra is cleverly designed to blend comfort and style.

#### **EXCEPTIONAL DETAILS**

NISSAN

> D-Shaped steering wheel

LED ambient Smart grouping of command buttons

Soft-touch materials and silver finishings

Print | Close

Exterior design | Interior design | Technology | Interior space | Nissan Intelligent Mobility | Accessory Page 1 | Page 2