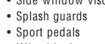

Yaris Hatchback accessories clockwise from top left: Cargo net, Cargo box, Audio systems, Electrochromic rear view mirror with digital compass, Performance exhaust and Front centre armrest.

Facing page: Yaris is shown all dressed up with a performance exhaust, aluminum alloy wheels, side skirts, a rear spoiler, hood deflector, roof rack with accessories and side window visors.