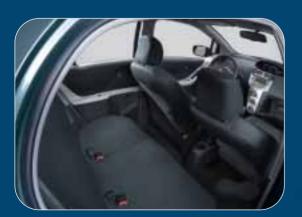

Above: Yaris 5-door LE shown in Bayou Blue Metallic. Facing page, top: Yaris 3-door CE shown in Blazing Blue Metallic. Facing page, below: Yaris LE and CE interior features.

### Space to move.

The backseat of the Yaris RS tumbles and folds out of the way to give you a uniform flat surface – not to mention .738 cubic metres (26 cubic feet) of storage capacity. That's enough room to carry everything from skateboards and knapsacks to groceries and gardening gear.