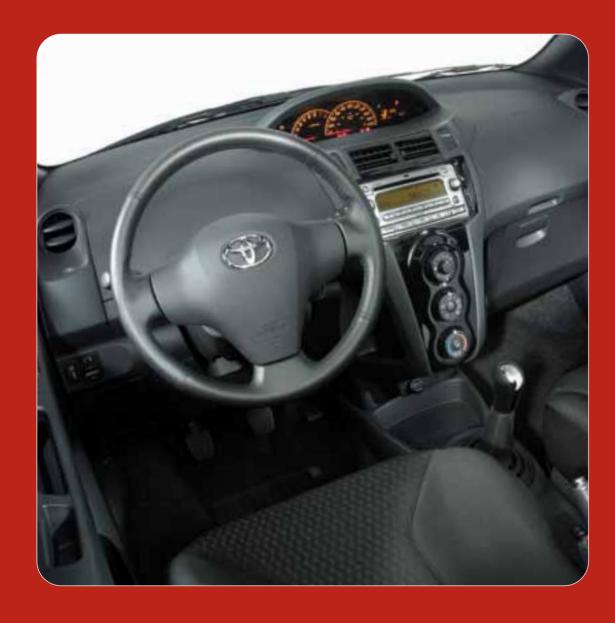

# Ready for action – inside and out.

Setting the pace for busy urban lifestyles, Yaris RS delivers lively performance, bold-faced style and an extraordinary ability to squeeze into even the coziest of parking spaces. The Yaris RS cockpit – designed for your viewing pleasure – lights up the night with amber-lit dualdial Optitron-style meters – set against a jet black instrument panel. And define your personal comfort zone with exclusive touches like front sport seats and leather-wrapped 3-spoke tilt steering wheel.

Above: Yaris RS shown in Copper Orange Mica. Facing page, bottom: Yaris RS shown in Copper Orange Mica.

Facing page, top: Yaris RS interior.