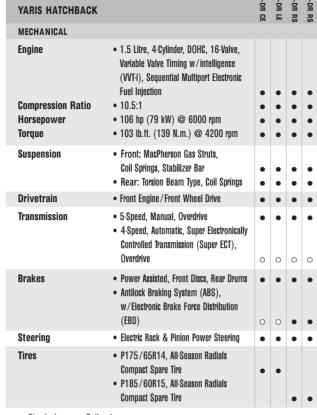

# Fower player.

The Yaris 1NZ-FE Engine. Expect years of brilliant and reliable performance from Yaris – powered by a 1.5 Litre, 4-cylinder in-line, 16-valve, 1NZ-FE engine. Utilizing the latest engineering technologies, the Yaris engine enjoys the winning combination of Variable Valve Timing with intelligence (VVT-i), Direct Ignition System (DIS) and Electronic Throttle Control System with intelligence (ETCS-i) to deliver improved fuel economy, higher performance, quietness and cleaner emissions.