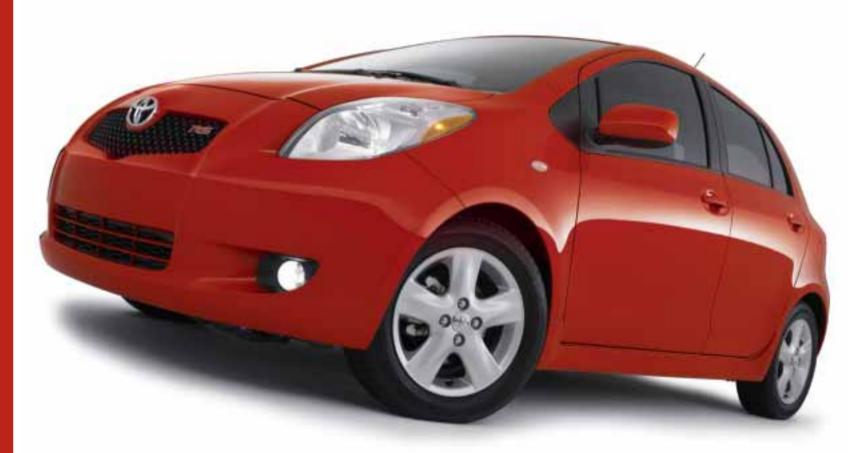

## Meet Yaris for 2007.

There is something special about Yaris. Not just how it looks. Or takes a corner. It is something deeper. Because in its own small way, Yaris rewrites the rules for what a car can be. Hailed as the pride of Toyota, 2007 Yaris is conceived to be a truly global car – smartly designed for life in the modern world (wherever in the world you happen to be). Yaris is what happens when Toyota's design and technology experts are given the freedom to explore new directions in automotive engineering.

The result?

A life-sized hatchback that looks and performs like nothing else in its class – squeezing an enormous amount of innovation into the curvy contours of its astonishingly compact frame. And yes, it's a blast to drive.