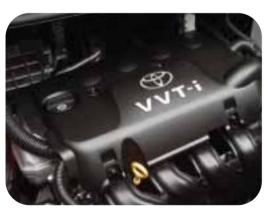

# Fower player.

The Yaris 1NZ-FE Engine. Expect years of brilliant and reliable performance from Yaris – powered by a 1.5 Litre, 4-cylinder in-line, 16-valve, 1NZ-FE engine. Utilizing the latest engineering technologies, the Yaris engine enjoys the winning combination of Variable Valve Timing with intelligence (VVT-i), Direct Ignition System (DIS) and Electronic Throttle Control System with intelligence (ETCS-i) to deliver improved fuel economy, higher performance, quietness and cleaner emissions.