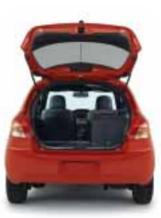

### Space to move.

The backseat of the Yaris RS tumbles and folds out of the way to give you a uniform flat surface – not to mention .738 cubic metres (26 cubic feet) of storage capacity. That's enough room to carry everything from skateboards and knapsacks to groceries and gardening gear.