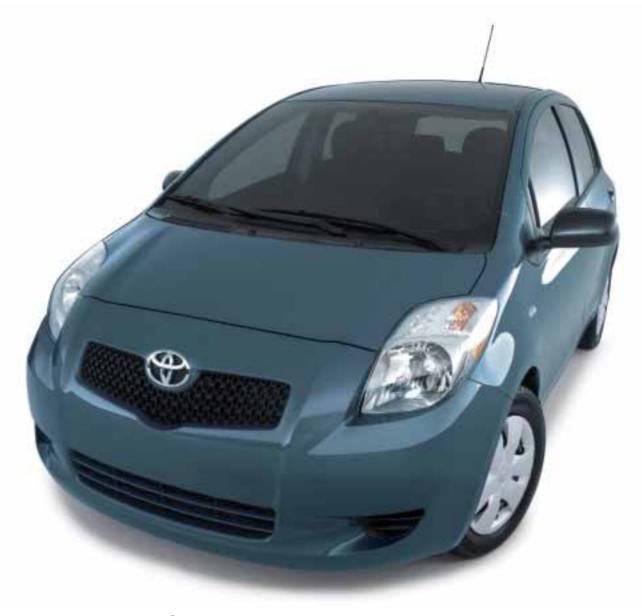

## Meet Yaris for 2007.

There is something special about Yaris. Not just how it looks. Or takes a corner. It is something deeper. Because in its own small way, Yaris rewrites the rules for what a car can be. Hailed as the pride of Toyota, 2007 Yaris is conceived to be a truly global car – smartly designed for life in the modern world (wherever in the world you happen to be). Yaris is what happens when Toyota's design and technology experts are given the freedom to explore new directions in automotive engineering.

The result?

A life-sized hatchback that looks and performs like nothing else in its class – squeezing an enormous amount of innovation into the curvy contours of its astonishingly compact frame. And yes, it's a blast to drive.

# Yaris CE and LE – Strength in style.

Every line and curve of its body design plays upon the theme of energy and muscularity: from the wide front grille to the S-shaped door panels. Designed by Toyota to flow into movement, Yaris will thrill you with its superior maneuverability and lively handling. Riding an all-new platform and suspension system, even the placement of the tires at the four extremes of the body works to enhance overall stability and control. Mission Control.