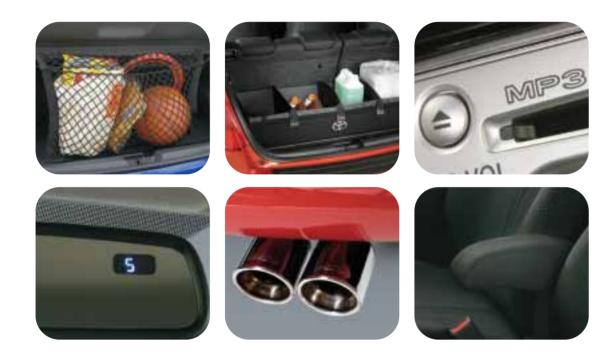

Yaris Hatchback accessories clockwise from top left: Cargo net, Cargo box, Audio systems, Electrochromic rear view mirror with digital compass, Performance exhaust and Front centre armrest.

Facing page: Yaris is shown all dressed up with a performance exhaust, aluminum alloy wheels, side skirts, a rear spoiler, hood deflector, roof rack with accessories and side window visors.