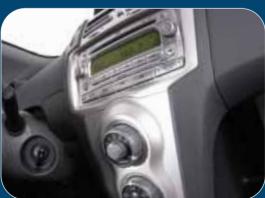

Yaris expands your sense of interior space – and legroom – with the help of a central instrument panel finished in silver with green lighting. Explore available sound options with everything from the AM/FM CD with 2- or 4-speakers right up to the AM/FM CD/MP3 6-disc changer with 4-speakers.

Above: Yaris 5-door LE shown in Bayou Blue Metallic. Facing page, top: Yaris 3-door CE shown in Blazing Blue Metallic. Facing page, below: Yaris LE and CE interior features.