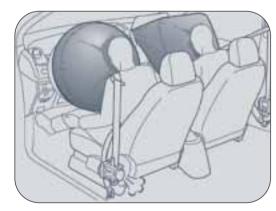

### Safe & sound.

Security from every angle. Yaris's body is built to absorb shock and disperse energy to minimize the force of impact. Combine this with a highly rigid cabin forged from high-strength steel and it is clear that Yaris protects you. Inside the cabin, Yaris further steps up the safety for drivers and passengers alike with a standard dual-stage Supplemental Restraint System (SRS) Airbag System and useful innovations like front seats that can help to reduce whiplash effect in low-speed collisions.