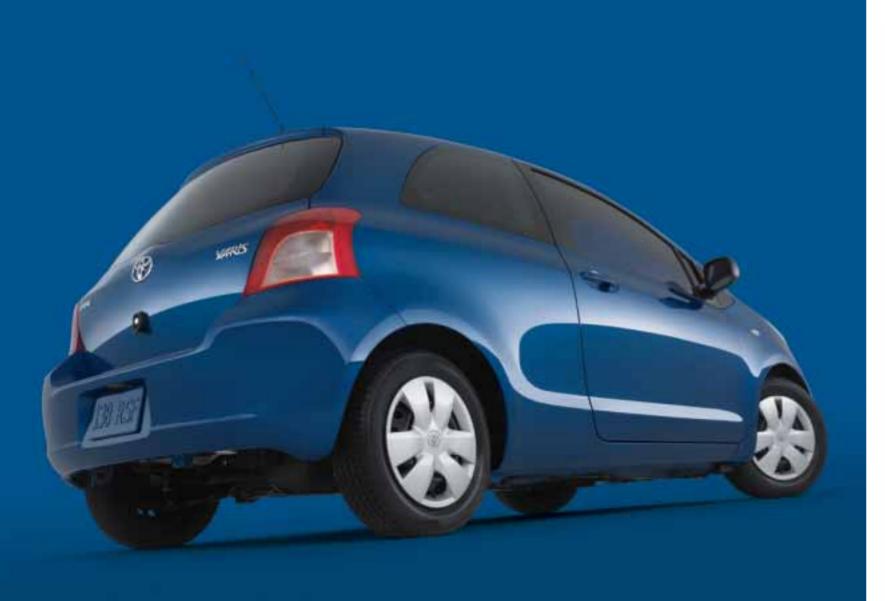

Above: Yaris RS shown in Copper Orange Mica. Facing page, bottom: Yaris RS shown in Copper Orange Mica.

Facing page, top: Yaris RS interior.