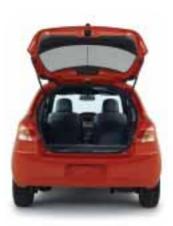

### Space to move.

The backseat of the Yaris RS tumbles and folds out of the way to give you a uniform flat surface – not to mention .738 cubic metres (26 cubic feet) of storage capacity. That's enough room to carry everything from skateboards and knapsacks to groceries and gardening gear.