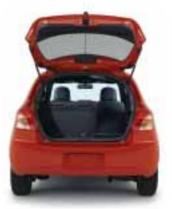

### Space to move.

The backseat of the Yaris RS tumbles and folds out of the way to give you a uniform flat surface – not to mention .738 cubic metres (26 cubic feet) of storage capacity. That's enough room to carry everything from skateboards and knapsacks to groceries and gardening gear.