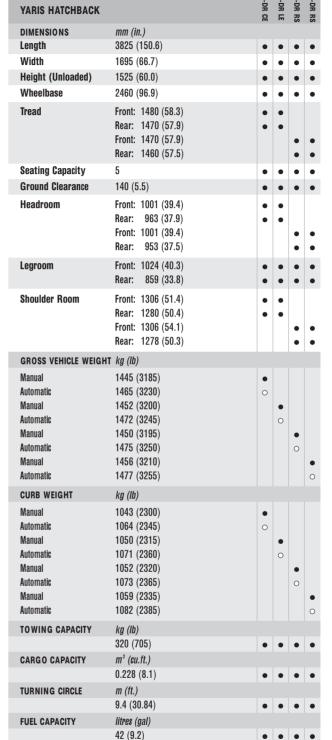

- Roof rack ski adapter
- Security upgrade
- Shift knob
- Side skirts
- Side window visors
- Remote keyless entry Wheel locks
- Roof rack bike adapter

**2007 YARIS** 

HATCHBACK

**FEATURES** 

| YARIS HATCHBACK                                                                                                                  | 3-DR CE | 5-DR LE | 3-DR RS | 0.00 |
|----------------------------------------------------------------------------------------------------------------------------------|---------|---------|---------|------|
| INTERIOR:                                                                                                                        |         |         |         |      |
| • AM/FM CD, 2-Speakers                                                                                                           | •       |         |         |      |
| • AM/FM CD, 4-Speakers                                                                                                           | 0       | •       |         |      |
| • AM/FM CD/MP3 In-Dash 6-Disc Changer, 4-Speakers                                                                                | 0       | 0       | •       | ,    |
| Cabin Air Filter, Rear Seat Heater Ducts                                                                                         | •       | •       | •       | •    |
| Front Bucket Seats                                                                                                               | •       | •       |         |      |
| Front Sport Seats                                                                                                                |         |         | •       |      |
| Driver Seat Recline, Headrest-Vertical Adjustments                                                                               | •       | •       | •       |      |
| • Front Passenger Seat Recline, Headrest-Vertical Adjustments                                                                    | •       | •       | •       |      |
| Rear Bench Seat w/Fold-Down Seat Back, Rear Centre Headrest,<br>Headrest-Vertical Adjustments                                    | •       | •       |         |      |
| • 60/40 Split Rear Bench Seat w/Flat Folding Rear Seats w/Slide,<br>Recline, Rear Centre Headrest, Vertical Headrest Adjustments |         |         | •       |      |
| Fabric Seat Material                                                                                                             | •       | •       | •       |      |
| Passenger Side Rear Walk-In Assist                                                                                               | •       |         | •       |      |
| Power Door Locks                                                                                                                 |         | •       |         |      |
| Centre-Mounted Instrument Cluster w/Tachometer                                                                                   | •       | •       | •       |      |
| Dual Vanity Mirrors                                                                                                              | •       | •       | •       |      |
| • Interior Trunk/Cargo Access                                                                                                    | •       | •       | •       |      |
| • 3-Spoke Tilt Steering Wheel                                                                                                    | •       | •       | •       |      |
| Leather-Wrapped Steering Wheel                                                                                                   |         |         | •       |      |
| Leather-Wrapped Shift Knob (Manual Only)                                                                                         |         |         | •       |      |
| Semi-Fabric Door Trim                                                                                                            | •       | •       | •       |      |
| Driver Footrest                                                                                                                  | •       | •       | •       |      |
| Carpeting, Carpet Floor Mats                                                                                                     | •       | •       | •       |      |
| CONVENIENCE:                                                                                                                     |         |         |         |      |
| Digital Clock                                                                                                                    | •       | •       | •       |      |
| • Front & Rear Cup Holders                                                                                                       | •       | •       | •       |      |
| Door Map Pockets, Driver & Front Passenger Seat Back Pockets                                                                     | •       | •       | •       |      |
| • Front Centre Console Box, Upper & Lower Glove Boxes                                                                            | •       | •       | •       |      |

| • - Standard | ○ - Optional |
|--------------|--------------|
|--------------|--------------|

|         | R<br>CE | 듄 | RRS | RRS | Н  | YARIS HATCHBACK                                                                                                                                                                                                                                                               | R<br>CE | E     | RRS | R RS |
|---------|---------|---|-----|-----|----|-------------------------------------------------------------------------------------------------------------------------------------------------------------------------------------------------------------------------------------------------------------------------------|---------|-------|-----|------|
|         |         |   |     |     |    | SAFETY:                                                                                                                                                                                                                                                                       |         |       |     |      |
|         | •       |   |     |     |    | <ul> <li>Driver Airbag Supplemental Restraint System (SRS)*</li> </ul>                                                                                                                                                                                                        | •       | •     | •   | •    |
|         | 0       | • |     |     |    | <ul> <li>Front Passenger Airbag (SRS)*</li> </ul>                                                                                                                                                                                                                             | •       | •     | •   | •    |
|         | 0       | 0 | •   | •   |    | <ul> <li>Front Passenger Airbag Occupancy Classification Indicator</li> </ul>                                                                                                                                                                                                 | •       | •     | •   | •    |
|         | •       | • | •   | •   |    | <ul> <li>Front Seatbelt Pre-Tensioners &amp; Force Limiters</li> </ul>                                                                                                                                                                                                        | •       | •     | •   | •    |
|         | •       | • |     |     |    | All-Position 3-Point Lap & Shoulder Belts                                                                                                                                                                                                                                     | •       | •     | •   | •    |
|         |         |   | •   | •   |    | <ul> <li>Adjustable "B" Pillar Shoulder Belt Anchors</li> </ul>                                                                                                                                                                                                               |         | •     |     | •    |
|         | •       | • | •   | •   |    | Anchor Points for Child Restraint Seats                                                                                                                                                                                                                                       | •       | •     | •   | •    |
|         | •       | • | •   | •   |    | Child Protector Rear Door Locks                                                                                                                                                                                                                                               |         | •     |     | •    |
| lrest,  |         |   |     |     |    | Assist Grips                                                                                                                                                                                                                                                                  | •       | •     | •   | •    |
|         | •       | • |     |     |    | Remote Fuel Lid Release                                                                                                                                                                                                                                                       | •       | •     | •   | •    |
| /Slide, |         |   | •   | •   |    | <ul> <li>Low Fuel, Low Washer Fluid, Door Ajar, Front Driver &amp; Passenger<br/>Seatbelt Warnings</li> </ul>                                                                                                                                                                 | •       | •     | •   | •    |
|         | •       | • | •   | •   | П  | EXTERIOR:                                                                                                                                                                                                                                                                     |         |       |     |      |
|         | •       |   | •   |     |    | • 14" Steel Wheels, Full Wheel Covers                                                                                                                                                                                                                                         | •       | •     |     |      |
|         |         | • |     | •   |    | • 15" Aluminum Alloy Wheels, Wheel Locks                                                                                                                                                                                                                                      |         |       | •   | •    |
|         | •       | • | •   | •   |    | Manually Adjustable, Dual Foldable Mirrors                                                                                                                                                                                                                                    | •       |       |     |      |
|         | •       | • | •   | •   |    | Power Remote-Control, Dual Foldable Mirrors                                                                                                                                                                                                                                   |         | •     | •   | •    |
|         | •       | • | •   | •   |    | Electric Rear Window Defroster                                                                                                                                                                                                                                                | •       | •     | •   | •    |
|         | •       | • | •   | •   |    | Tinted Glass, UV Protection                                                                                                                                                                                                                                                   | •       | •     | •   | •    |
|         |         |   | •   | •   |    | Coloured Bumpers, Coloured Door Handles                                                                                                                                                                                                                                       | •       |       |     |      |
|         |         |   | •   | •   |    | • Coloured Bumpers, Coloured Door Handles, Front & Rear Splash Guards                                                                                                                                                                                                         |         | •     |     |      |
|         | •       | • | •   | •   |    | • Coloured Bumpers, Door Handles, Mirrors, Side Skirts, Rear Spoiler                                                                                                                                                                                                          |         |       | •   | •    |
|         | •       | • | •   | •   |    | Intermittent Wipers, Mist Feature                                                                                                                                                                                                                                             | •       | •     | •   | •    |
|         | •       | • | •   | •   |    | Rear Window Wiper/Washer                                                                                                                                                                                                                                                      |         | •     | •   | •    |
|         |         |   |     |     | Ι. | Reflector Style, Halogen Headlamps                                                                                                                                                                                                                                            | •       | •     | •   | •    |
|         | •       | • | •   | •   |    | • Fog Lamps                                                                                                                                                                                                                                                                   |         |       | •   | •    |
|         | •       | • | •   | •   |    | RS Grille Badge                                                                                                                                                                                                                                                               |         |       | •   | •    |
| cets    | •       | • | •   | •   |    | PACKAGES:                                                                                                                                                                                                                                                                     |         |       |     |      |
|         | •       | • | •   | •   |    | AIR CONDITIONING PACKAGE:                                                                                                                                                                                                                                                     |         |       |     |      |
|         |         |   |     |     |    | Air Conditioning                                                                                                                                                                                                                                                              | 0       | 0     | 0   | 0    |
|         |         |   |     |     |    | 3-DR LE PACKAGE – B:                                                                                                                                                                                                                                                          |         |       |     |      |
|         |         |   |     |     |    | • 4-Speakers, Front & Rear Splash Guards, Power Remote-Control Mirrors,<br>Rear Window Wiper/Washer                                                                                                                                                                           | 0       |       |     |      |
|         |         |   |     |     |    | 3-DR LE PACKAGE - C:                                                                                                                                                                                                                                                          |         |       |     |      |
|         |         |   |     |     |    | <ul> <li>Antilock Braking System (ABS), Electronic Brake force Distribution<br/>(EBD), Air Conditioning, Power Windows &amp; Door Locks, 4-Speakers,<br/>Front &amp; Rear Splash Guards, Power Remote-Control Mirrors,<br/>Rear Window Wiper/Washer, Keyless Entry</li> </ul> | 0       |       |     |      |
|         |         |   |     |     |    | 5-DR LE PACKAGE:                                                                                                                                                                                                                                                              |         |       |     |      |
|         |         |   |     |     |    |                                                                                                                                                                                                                                                                               |         |       |     |      |
|         |         |   |     |     |    | <ul> <li>Antilock Braking System (ABS), Electronic Brake force Distribution<br/>(EBD), Air Conditioning, Power Windows, Keyless Entry</li> </ul>                                                                                                                              |         | 0     |     |      |
|         |         |   |     |     |    | 3-DR RS PACKAGE:                                                                                                                                                                                                                                                              |         |       |     |      |
|         |         |   |     |     |    | Air Conditioning, Power Windows & Door Locks, Keyless Entry                                                                                                                                                                                                                   |         |       | 0   |      |
|         |         |   |     |     |    | 5-DR RS PACKAGE:                                                                                                                                                                                                                                                              |         |       |     |      |
| 0       | _       |   | 20  |     |    | Air Conditioning, Power Windows, Keyless Entry                                                                                                                                                                                                                                |         |       |     | 0    |
| 1       | -       |   | 8   |     |    | * Airbag Notice: The 2007 Yaris Hatchback features a driver & front passe                                                                                                                                                                                                     | nger a  | airba | g   |      |

VARIS HATCHRACK

| <ul><li>Standard</li></ul> | <ul> <li>Optional</li> </ul> |
|----------------------------|------------------------------|
|----------------------------|------------------------------|

5-DR 3-DR 5-DR

. . . .

0 0 0 0

L /100 km mpg

6.9/5.5 41/51

7.1/5.8 40/49

FUEL CONSUMPTION RATING\*\*

City/Highway

Manual

Automatic

**2007 YARIS** 

HATCHBACK

**SPECIFICATIONS**\*

<sup>☆</sup>Tovota Canada Inc. Every effort has been made to ensure the specifications and equipment shown are accurate based on information available at time of printing. In some cases, certain changes in standard equipment, options or product delays may occur which would not be reflected in this brochure. Toyota Canada Inc. reserves the right to make these changes without notice or obligation. The Toyota website toyota.ca — or your Tovota Dealer is your best source for up-to-date information.