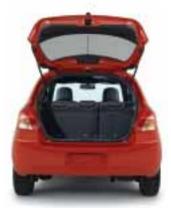

### Space to move.

The backseat of the Yaris RS tumbles and folds out of the way to give you a uniform flat surface – not to mention .738 cubic metres (26 cubic feet) of storage capacity. That's enough room to carry everything from skateboards and knapsacks to groceries and gardening gear.