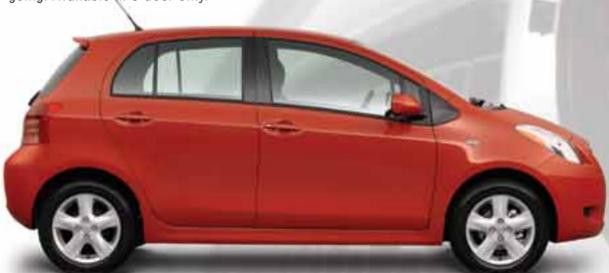

# Yaris CE and LE – Strength in style.

Every line and curve of its body design plays upon the theme of energy and muscularity: from the wide front grille to the S-shaped door panels. Designed by Toyota to flow into movement, Yaris will thrill you with its superior maneuverability and lively handling. Riding an all-new platform and suspension system, even the placement of the tires at the four extremes of the body works to enhance overall stability and control. Mission Control.

Above: Yaris 5-door LE shown in Bayou Blue Metallic. Facing page, top: Yaris 3-door CE shown in Blazing Blue Metallic. Facing page, below: Yaris LE and CE interior features.