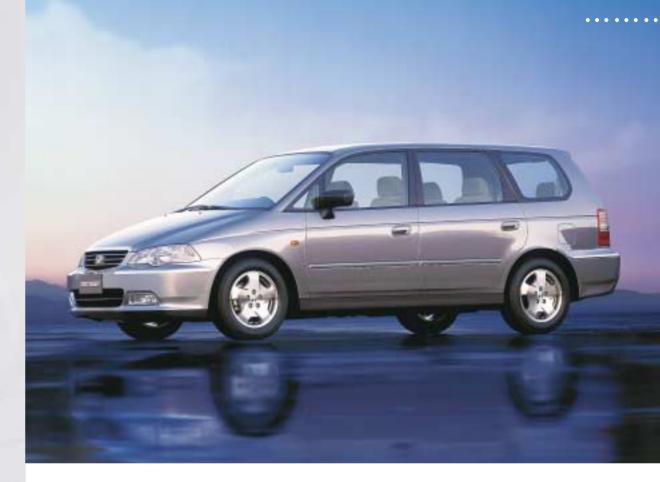

### Where space meets style.

After meeting the driver's every whim, the new Odyssey then turns its attention to the comfort and enjoyment of the other passengers. To begin with, access is enhanced by four sedan-style doors and a low step height. The walkthrough space between the two front seats contributes to the Odyssey's overall feeling of airiness and spaciousness - no one will ever feel cramped in an Odyssey. And every passenger is afforded the best possible view thanks to the floor being slightly tilted, theatre-style,

### A really classy mover.

Solidity, stability, safety, silence. These are the qualities sought by discerning drivers and passengers alike in an elite, highperformance vehicle. So Honda drew on aerodynamic expertise and sedan refinement to bring smooth and steady high-speed moves to the sleek new Odyssey. As well as being the embodiment of handsome design, the angled hood, low centre of gravity, wide stance and sweeping side lines are expressly designed to cut through air resistance for swift and secure driveability. Similarly, its distinctive rear aspect and brilliant rear lights show painstaking attention to premium styling and safety protection. Streamlined in its exterior proportions, expansive in its cabin dimensions, the Odyssey truly exemplifies our insistence on effortless handling. Every element of polished performance - assured footwork, agile manoeuvrability, turning ease, precision braking control and cabin tranquillity - contributes to peace of mind and lasting pride of ownership.