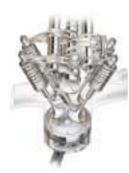

the sporty 2.3 litre 4 cylinder SOHC-VTEC engine reflects the evolution

of super-efficiency, low emissions

and high enjoyment.

VTEC (Variable Valve Timing and Lift Electronic Control System) switches between two combustion environments - one for high torque in the low-tomid-range rpm, the other for ultra-high power at high rpm. The result is responsive performance through the entire rom range.