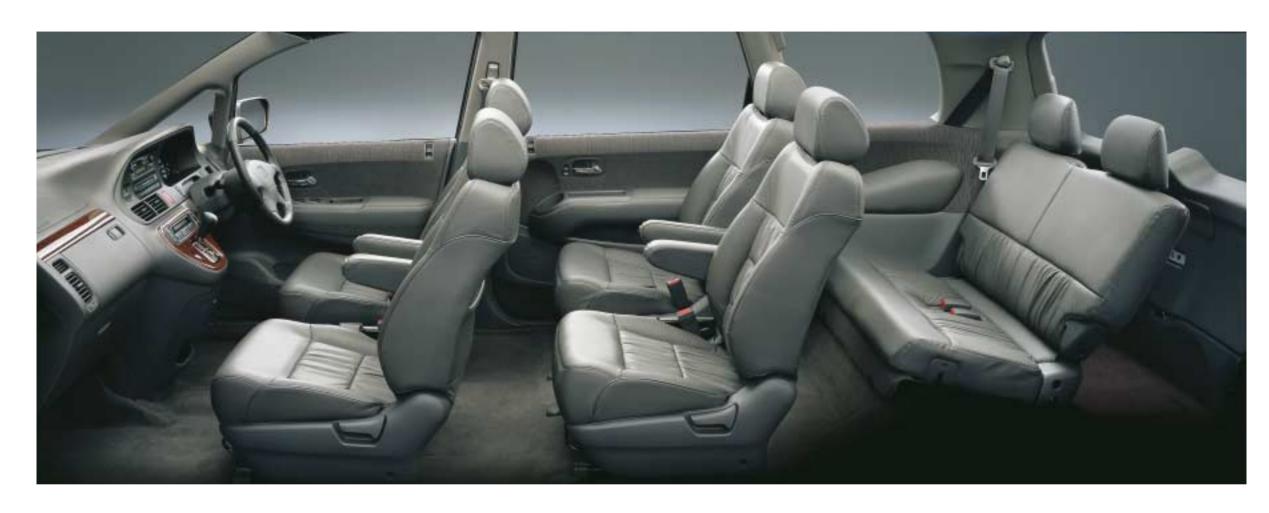

### Where space meets style.

After meeting the driver's every whim, the new Odyssey then turns its attention to the comfort and enjoyment of the other passengers. To begin with, access is enhanced by four sedan-style doors and a low step height. The walkthrough space between the two front seats contributes to the Odyssey's overall feeling of airiness and spaciousness - no one will ever feel cramped in an Odyssey. And every passenger is afforded the best possible view thanks to the floor being slightly tilted, theatre-style,

towards the rear of the cabin. In both 6 and 7 seater versions, the standard of amenities is reminiscent of flying first class: map lights, adjustable head-rests and arm-rests, large cup holders and a whisper-quiet climate control system that features individual air outlets for the personal comfort of every passenger. There is also power windows, plenty of cargo room for every passenger's personal belongings, and a 4 speaker CD player AM/FM tuner. The V6L features a 6 stacker CD player.

Making up a bed is easy. Simply fold down the seat backs in the second and third rows.

7 seater shown.

'Easy chairs' in the second row slide separately for easy access and convenience.

7 seater shown.

The third row 'sofa' retracts into the floor for flat cargo space. The spare tyre is underneath.

The driver and front passenger share a convenient fold-up

Front and second row seats all have adjustable arm-rests for extra comfort. (V6 and V6L model only.)

Personal space abounds, with a large dual-level glove box, ample cupholders, and plenty of pockets for large or small gear.