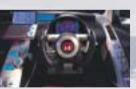

It is our pleasure to introduce the new 21st century Honda Odyssey which is now available in Odyssey, Odyssey V6 and Odyssey V6L models.

• • • • • •

A driver's car disguised as a people mover.

Although every passenger needs to feel completely at ease on even the shortest journey, real driving pleasure really should remain the privilege of the person behind the wheel. Hence the introduction of the Odyssey's new race-bred S-Matic automatic transmission gear lever. For manual style gear shifting, this feature (standard in four and five speed AT versions) allows you to switch from

auto to manual, with the flick of the wrist. Grasping the dash-mounted, race-styled lever immediately imbues one with a sense of confidence and control. Especially when combined with tilt-adjusted power steering.

Settle back in a captain-style, heightadjustable seat that supports your body naturally but firmly. Take in the large, easy-toread gauges and acquaint yourself with simple-to-operate controls. Switch to Cruise Control - standard on both models - and let the Odyssey become the pilot while you enjoy your cockpit. The whole atmosphere is one of elegance and refinement. From the rich walnut woodgrain trim to the leather-covered steering wheel (V6 and V6L) and vanity mirrors, the new Odyssey really is a driver's car disguised as a passenger vehicle.

The race-bred S-Matic gear lever is mounted on the instrument console panel rather than the floor or steering column for superior driver comfort and control.

. . . . . . .