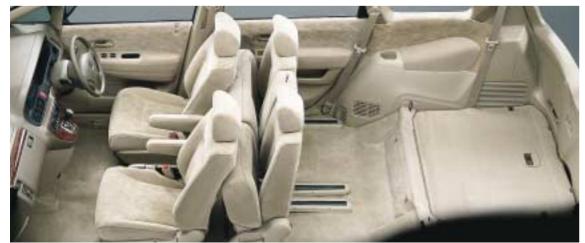

### Where space meets style.

After meeting the driver's every whim, the new Odyssey then turns its attention to the comfort and enjoyment of the other passengers. To begin with, access is enhanced by four sedan-style doors and a low step height. The walkthrough space between the two front seats contributes to the Odyssey's overall feeling of airiness and spaciousness - no one will ever feel cramped in an Odyssey. And every passenger is afforded the best possible view thanks to the floor being slightly tilted, theatre-style,

towards the rear of the cabin. In both 6 and 7 seater versions, the standard of amenities is reminiscent of flying first class: map lights, adjustable head-rests and arm-rests, large cup holders and a whisper-quiet climate control system that features individual air outlets for the personal comfort of every passenger. There is also power windows, plenty of cargo room for every passenger's personal belongings, and a 4 speaker CD player AM/FM tuner. The V6L features a 6 stacker CD player.

Making up a bed is easy. Simply fold down the seat backs in the second and third rows.

7 seater shown.

'Easy chairs' in the second row slide separately for easy access and convenience.

7 seater shown.

The third row 'sofa' retracts into the floor for flat cargo space. The spare tyre is underneath.