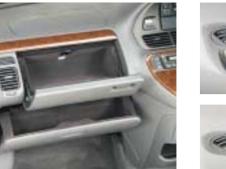

The driver and front passenger share a convenient fold-up

Front and second row seats all have adjustable arm-rests for extra comfort. (V6 and V6L model only.)

Personal space abounds, with a large dual-level glove box, ample cupholders, and plenty of pockets for large or small gear.