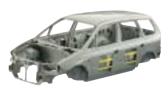

From its highly rigid reinforced frame to its strengthened tailgate, the new Odyssey is engineered for solid driveability and near-silent running.

rules the road with high power, high efficiency and low emissions. While

SAFETY

•••••

Protecting your most precious possessions.

G-Force Control in action

Computer-designed and reinforced through extensive crash testing, the Odyssey's monocoque body helps control gravity forces generated by a collision.

By meeting Honda's own stringent safety criteria, the Odyssey easily surpasses the world's toughest standards. For example, Honda's G-Force Control (G-CON) technology moderates the effect of an unavoidable collision - softening impact energy to help safeguard the cabin and passengers - while special bumper, hood and wiper structures help reduce the risk of pedestrian injury.

You'll also find safety working for you in many other ways. Like the excellent all-round visibility. While the front-mounted engine

allows for a far more effective impact-absorbing body structure, providing a life-saving crumple zone between passengers and harm's way.