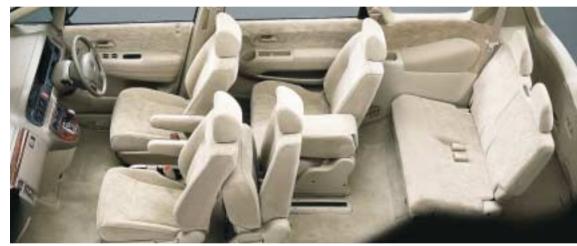

### Where space meets style.

After meeting the driver's every whim, the new Odyssey then turns its attention to the comfort and enjoyment of the other passengers. To begin with, access is enhanced by four sedan-style doors and a low step height. The walkthrough space between the two front seats contributes to the Odyssey's overall feeling of airiness and spaciousness - no one will ever feel cramped in an Odyssey. And every passenger is afforded the best possible view thanks to the floor being slightly tilted, theatre-style,

towards the rear of the cabin. In both 6 and 7 seater versions, the standard of amenities is reminiscent of flying first class: map lights, adjustable head-rests and arm-rests, large cup holders and a whisper-quiet climate control system that features individual air outlets for the personal comfort of every passenger. There is also power windows, plenty of cargo room for every passenger's personal belongings, and a 4 speaker CD player AM/FM tuner. The V6L features a 6 stacker CD player.

Making up a bed is easy. Simply fold down the seat backs in the second and third rows.

7 seater shown.

'Easy chairs' in the second row slide separately for easy access and convenience.

7 seater shown.

The third row 'sofa' retracts into the floor for flat cargo space. The spare tyre is underneath.