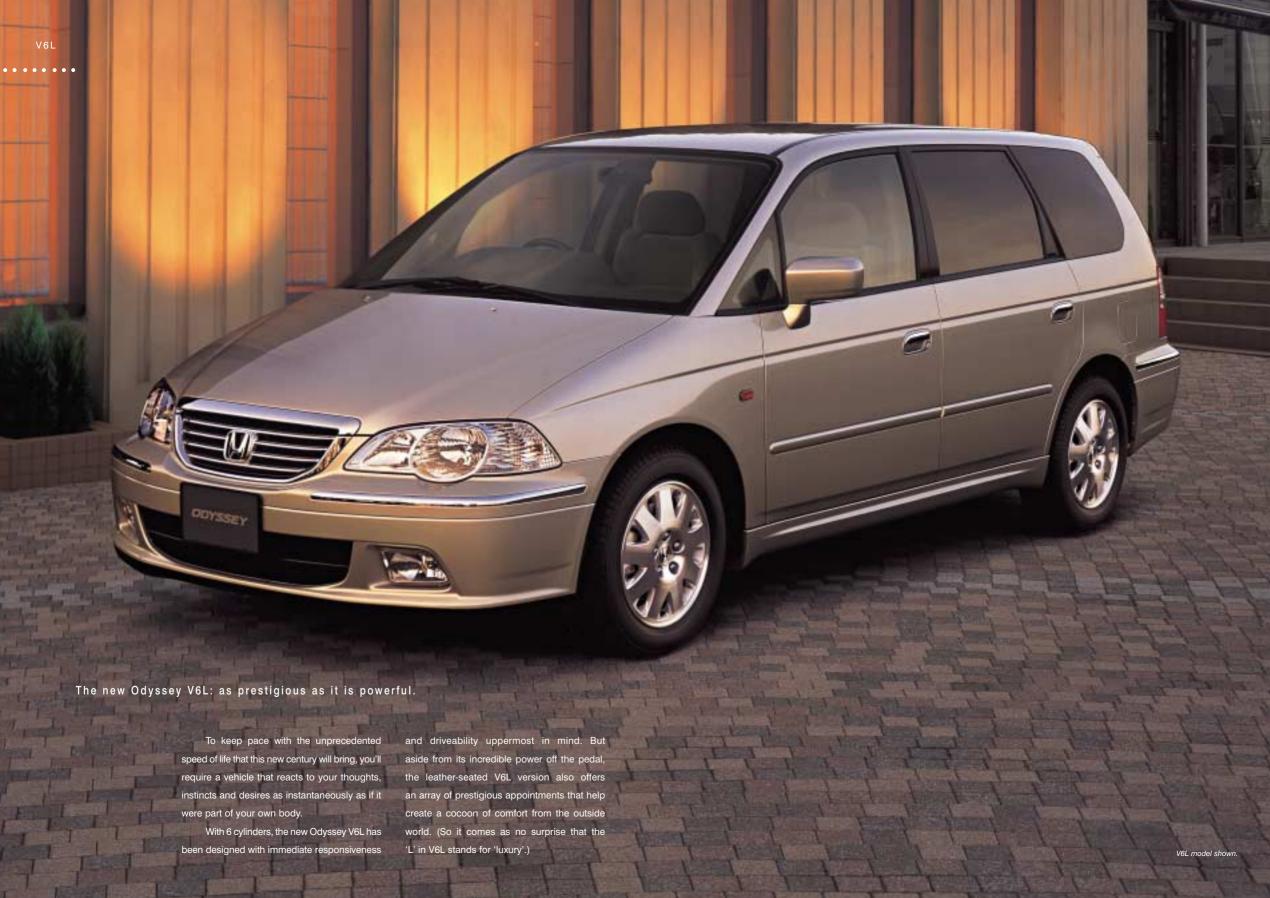

It is our pleasure to introduce the new 21st century Honda Odyssey which is now available in Odyssey, Odyssey V6 and Odyssey V6L models.

• • • • • •

A driver's car disguised as a people mover.

Although every passenger needs to feel completely at ease on even the shortest journey, real driving pleasure really should remain the privilege of the person behind the wheel. Hence the introduction of the Odyssey's new race-bred S-Matic automatic transmission gear lever. For manual style gear shifting, this feature (standard in four and five speed AT versions) allows you to switch from

### A really classy mover.

Solidity, stability, safety, silence. These are the qualities sought by discerning drivers and passengers alike in an elite, highperformance vehicle. So Honda drew on aerodynamic expertise and sedan refinement to bring smooth and steady high-speed moves to the sleek new Odyssey. As well as being the embodiment of handsome design, the angled hood, low centre of gravity, wide stance and sweeping side lines are expressly designed to cut through air resistance for swift and secure driveability. Similarly, its distinctive rear aspect and brilliant rear lights show painstaking attention to premium styling and safety protection. Streamlined in its exterior proportions, expansive in its cabin dimensions, the Odyssey truly exemplifies our insistence on effortless handling. Every element of polished performance - assured footwork, agile manoeuvrability, turning ease, precision braking control and cabin tranquillity - contributes to peace of mind and lasting pride of ownership.