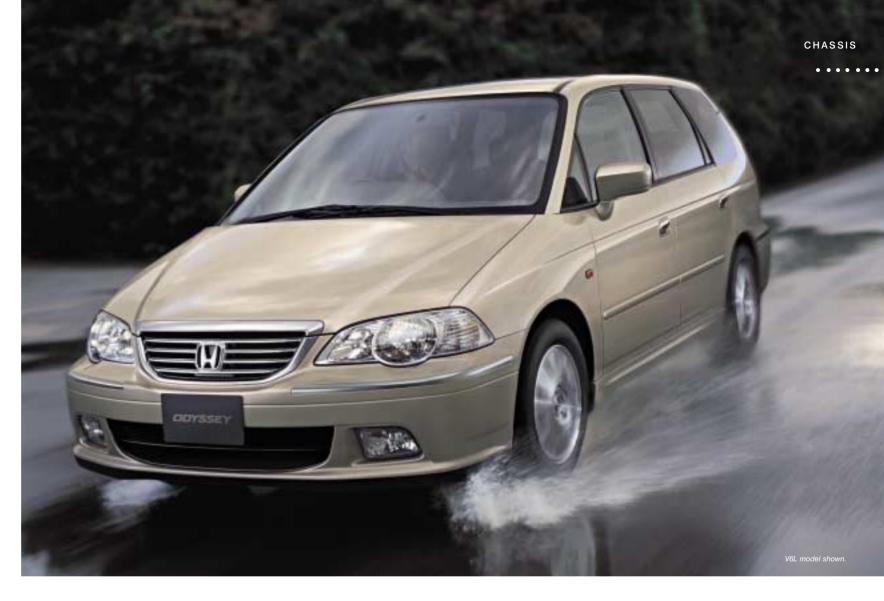

It is this philosophy which has led us to further improve one of Australia's most awarded vehicles. With all the versatility and spaciousness of a people mover, the new Honda Odyssey also features comfort and driveability normally the domain of leading edge sedans.

In addition, the Odyssey provides remarkable agility, safety and environmental sensitivity. There is also a choice of powerful and efficient engines: V6 VTEC (with 6 seats) or 4 cylinder VTEC (with 7 seats). Both are perfectly matched to a race-bred S-Matic automatic transmission gear lever for even greater driving enjoyment.

It is our pleasure to introduce the new 21st century Honda Odyssey which is now available in Odyssey, Odyssey V6 and Odyssey V6L models.

• • • • • •

A driver's car disguised as a people mover.

Although every passenger needs to feel completely at ease on even the shortest journey, real driving pleasure really should remain the privilege of the person behind the wheel. Hence the introduction of the Odyssey's new race-bred S-Matic automatic transmission gear lever. For manual style gear shifting, this feature (standard in four and five speed AT versions) allows you to switch from