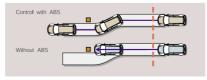

To avoid accidents, an anti-locking braking system (ABS) prevents the wheels from locking when braking hard or on slippery surfaces. This helps the driver maintain control in an emergency.

The world's finest cars: The world's finest after-sales service.