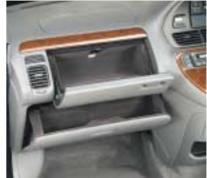

The driver and front passenger share a convenient fold-up

Front and second row seats all have adjustable arm-rests for extra comfort. (V6 and V6L model only.)

Personal space abounds, with a large dual-level glove box, ample cupholders, and plenty of pockets for large or small gear.