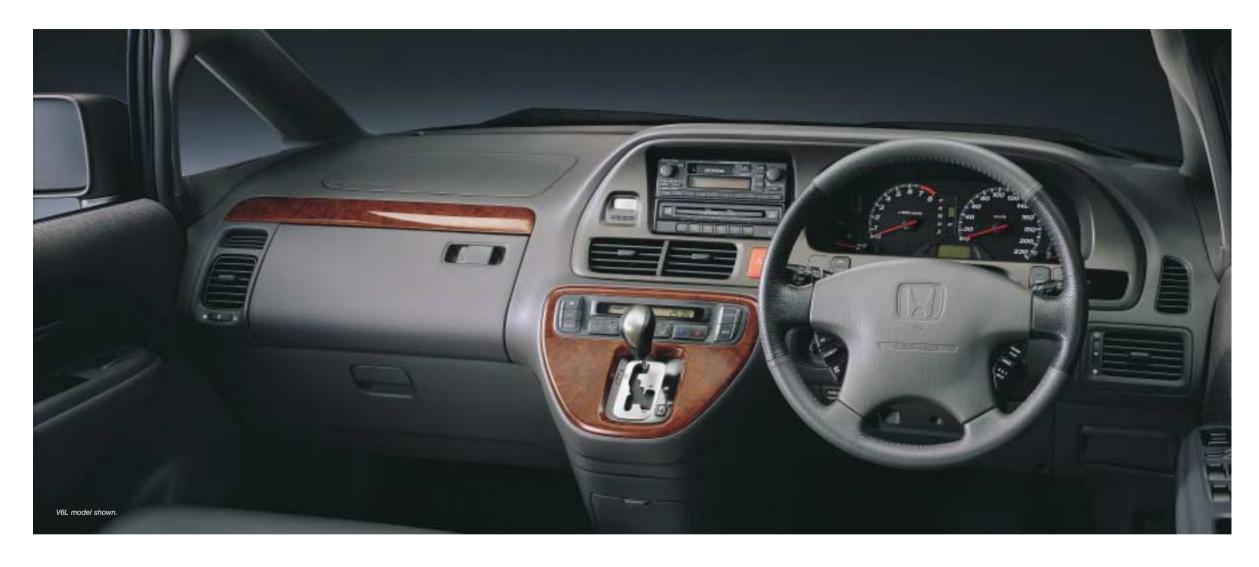

auto to manual, with the flick of the wrist. Grasping the dash-mounted, race-styled lever immediately imbues one with a sense of confidence and control. Especially when combined with tilt-adjusted power steering.

Settle back in a captain-style, heightadjustable seat that supports your body naturally but firmly. Take in the large, easy-toread gauges and acquaint yourself with simple-to-operate controls. Switch to Cruise Control - standard on both models - and let the Odyssey become the pilot while you enjoy your cockpit. The whole atmosphere is one of elegance and refinement. From the rich walnut woodgrain trim to the leather-covered steering wheel (V6 and V6L) and vanity mirrors, the new Odyssey really is a driver's car disguised as a passenger vehicle.

The race-bred S-Matic gear lever is mounted on the instrument console panel rather than the floor or steering column for superior driver comfort and control.

. . . . . . .