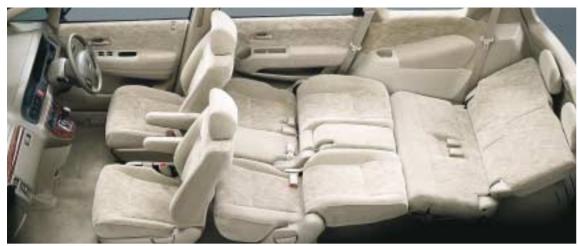

### Where space meets style.

After meeting the driver's every whim, the new Odyssey then turns its attention to the comfort and enjoyment of the other passengers. To begin with, access is enhanced by four sedan-style doors and a low step height. The walkthrough space between the two front seats contributes to the Odyssey's overall feeling of airiness and spaciousness - no one will ever feel cramped in an Odyssey. And every passenger is afforded the best possible view thanks to the floor being slightly tilted, theatre-style,

towards the rear of the cabin. In both 6 and 7 seater versions, the standard of amenities is reminiscent of flying first class: map lights, adjustable head-rests and arm-rests, large cup holders and a whisper-quiet climate control system that features individual air outlets for the personal comfort of every passenger. There is also power windows, plenty of cargo room for every passenger's personal belongings, and a 4 speaker CD player AM/FM tuner. The V6L features a 6 stacker CD player.

Making up a bed is easy. Simply fold down the seat backs in the second and third rows.

7 seater shown.

'Easy chairs' in the second row slide separately for easy access and convenience.

7 seater shown.

The third row 'sofa' retracts into the floor for flat cargo space. The spare tyre is underneath.