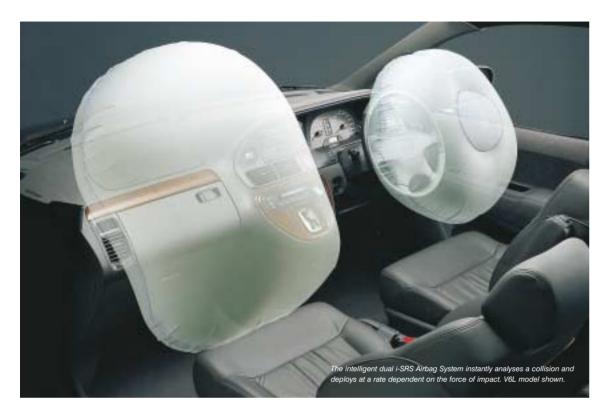

The interior supplies the latest safety shielding, including six 3-point ELR seatbelts, dual intelligent i- SRS airbags that react to collision force, door lining pads and an impact-absorbing ceiling pad.