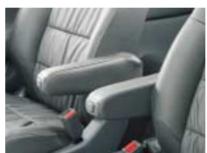

The driver and front passenger share a convenient fold-up

Front and second row seats all have adjustable arm-rests for extra comfort. (V6 and V6L model only.)

Personal space abounds, with a large dual-level glove box, ample cupholders, and plenty of pockets for large or small gear.