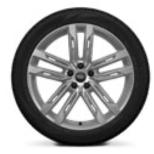

## Wheels

5 twin-spoke, S design, 9.0 J × 21, 265/35 R 21 tyres

5-twin-spoke, S design, galvanic silver, 9.0Jx20, 265/40 R20 tyres

5-V-spoke star, anthracite black, gloss turned finish, 9.0Jx20, 265/40 R20 tyres

7-arm dynamic, platinum grey, 9.0Jx21, 265/35 R21 tyres

20-spoke structure, graphit gray, glossy finish, 9.0]x20, tires 265/40 R20

10-Y-spoke evo, anthracite black, gloss turned finish, 9.0Jx21, 265/35 R21 tyres