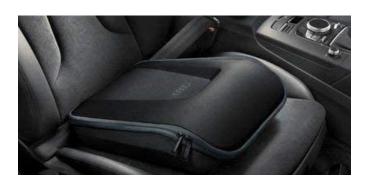

#### **Business storage bag**

The Audi Business Storage Bag is an extremely practical notebook case, designed to be securely stored in your Audi. Boasting multiple compartments, the Audi Buisness Storage Bag can hold a 15-inch laptop and all the required accessories, as well as many other essential everyday items. During vehicle operation, the Audi Business Storage Bag can be secured using the standard seat belt.