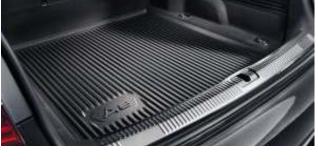

#### Luggage compartment shell

The practical luggage compartment tray with its surrounding edge protects the floor of your luggage compartment from wet and dirt. The form stable plastic tray is waterproof. Integral pattern reduces the slippage of carried items.