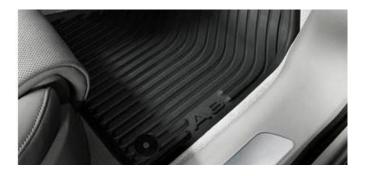

#### All-weather floor mats

Perfectly shaped to fit the floor of the Audi S8 to protect the vehicle interior against wetness and coarse soiling.. The durable and recyclable mats are matched to the interior and are signed with a contrasting Audi S8 logo.