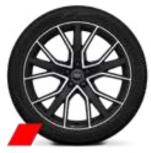

## Wheels

5 twin-spoke, S design, 9.0 J × 21, 265/35 R 21 tyres

5-twin-spoke, S design, galvanic silver, 9.0Jx20, 265/40 R20 tyres

5-V-spoke star, anthracite black, gloss turned finish, 9.0Jx20, 265/40 R20 tyres

7-arm dynamic, platinum grey, 9.0Jx21, 265/35 R21 tyres

20-spoke structure, graphit gray, glossy finish, 9.0]x20, tires 265/40 R20

10-Y-spoke evo, anthracite black, gloss turned finish, 9.0Jx21, 265/35 R21 tyres