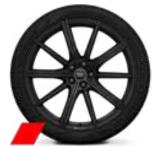

#### Rim, 5-arm falx

The matt black machine polished 5-spoke falx design alloy wheel rim is a special eye-catcher that consequently accentuates the dynamic design of the model. The machine polishing accentuates the contours and enhances the wheel to an even greater degree. The base paint is mechanically removed from the rotational symmetric surfaces so that the aluminium is revealed. Then a clear lacquer is applied.