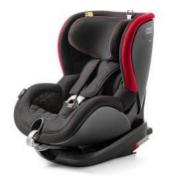

#### Audi child seat i-Size

For infants with a body length of approx. 76 to 105 cm. (recommended from an age of approx. 15 months to approx. 4 years). Excellent protection is provided by the integrated harness belt and the adjustable head restraint.