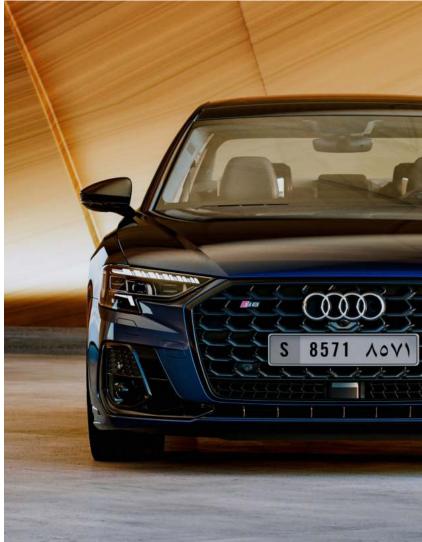

Choose from a selection of custom metallic, pearl or matt paint finishes, as well as either aluminium or black and carbon mirror housings to enhance your Audi's distinctive character.