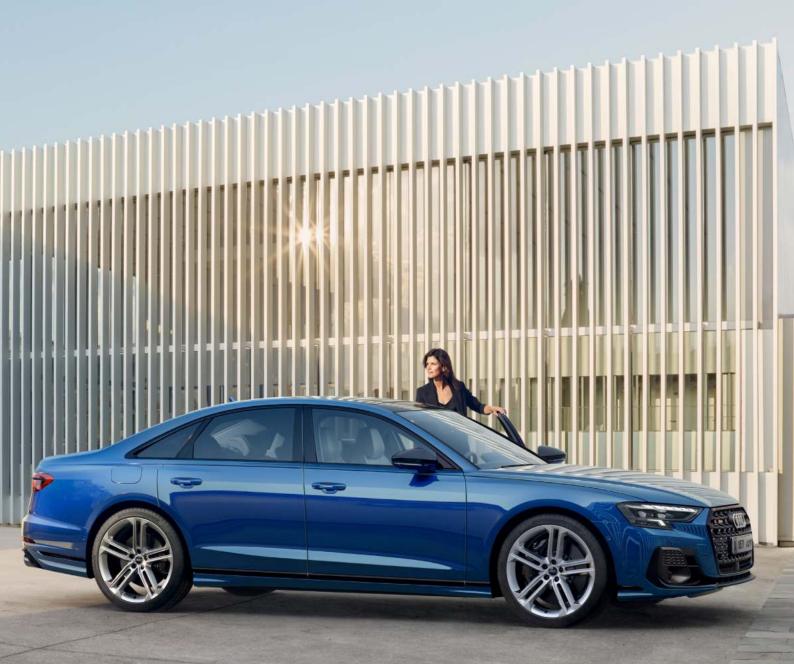

Choose from a selection of custom metallic, pearl or matt paint finishes, as well as either aluminium or black and carbon mirror housings to enhance your Audi's distinctive character.

# High-class comfort

Step into exclusivity with the Audi S8's luxurious and elegant interior design; striking beauty coupled with spacious comfort.

The Audi S8's offering of individuality and personalization is not limited to the exterior; a chic selection of inlays and customisable leather upholstery and trim complete a unique look just for you.