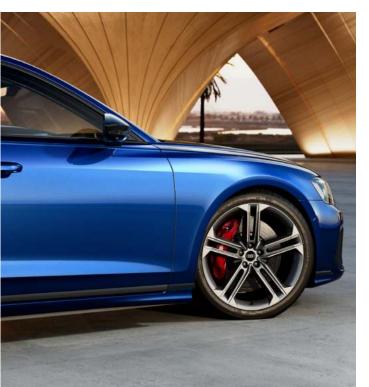

Choose from a selection of custom metallic, pearl or matt paint finishes, as well as either aluminium or black and carbon mirror housings to enhance your Audi's distinctive character.