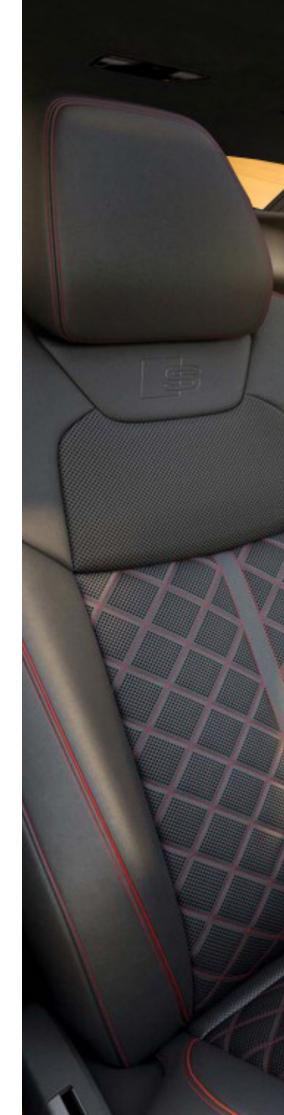

#### S line interior options

Valcona leather
Seat cover: cognac brown

Dashboard: black Carpet: black

Headlining: pastel silver

Valcona leather Seat cover: merlot red Dashboard: black Carpet: black

Headlining: pastel silver

## Audi exclusive

Full-leather upholstery and trim

Choose from 8 available leather colours and 11 decorative stitching colours.

A package that enables you to take maximum advantage of the diverse customization options for the interior of your Audi S8.