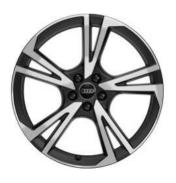

#### Rim, 5-arm falx

The matt black machine polished 5-spoke falx design alloy wheel rim is a special eye-catcher that consequently accentuates the dynamic design of the model. The machine polishing accentuates the contours and enhances the wheel to an even greater degree. The base paint is mechanically removed from the rotational symmetric surfaces so that the aluminium is revealed. Then a clear lacquer is applied.