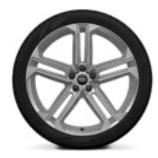

## Wheels

5 twin-spoke, S design, 9.0 J × 21, 265/35 R 21 tyres

5-twin-spoke, S design, galvanic silver, 9.0Jx20, 265/40 R20 tyres

5-V-spoke star, anthracite black, gloss turned finish, 9.0Jx20, 265/40 R20 tyres

7-arm dynamic, platinum grey, 9.0Jx21, 265/35 R21 tyres

20-spoke structure, graphit gray, glossy finish, 9.0]x20, tires 265/40 R20

10-Y-spoke evo, anthracite black, gloss turned finish, 9.0Jx21, 265/35 R21 tyres