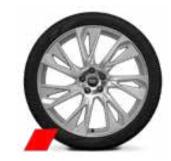

## Wheels

5 twin-spoke, S design, 9.0 J × 21, 265/35 R 21 tyres

5-twin-spoke, S design, galvanic silver, 9.0Jx20, 265/40 R20 tyres

5-V-spoke star, anthracite black, gloss turned finish, 9.0Jx20, 265/40 R20 tyres

7-arm dynamic, platinum grey, 9.0Jx21, 265/35 R21 tyres

20-spoke structure, graphit gray, glossy finish, 9.0]x20, tires 265/40 R20

10-Y-spoke evo, anthracite black, gloss turned finish, 9.0Jx21, 265/35 R21 tyres