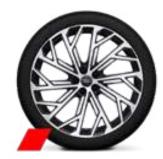

## Wheels

5 twin-spoke, S design, 9.0 J × 21, 265/35 R 21 tyres

5-twin-spoke, S design, galvanic silver, 9.0Jx20, 265/40 R20 tyres

5-V-spoke star, anthracite black, gloss turned finish, 9.0Jx20, 265/40 R20 tyres

7-arm dynamic, platinum grey, 9.0Jx21, 265/35 R21 tyres

20-spoke structure, graphit gray, glossy finish, 9.0]x20, tires 265/40 R20

10-Y-spoke evo, anthracite black, gloss turned finish, 9.0Jx21, 265/35 R21 tyres