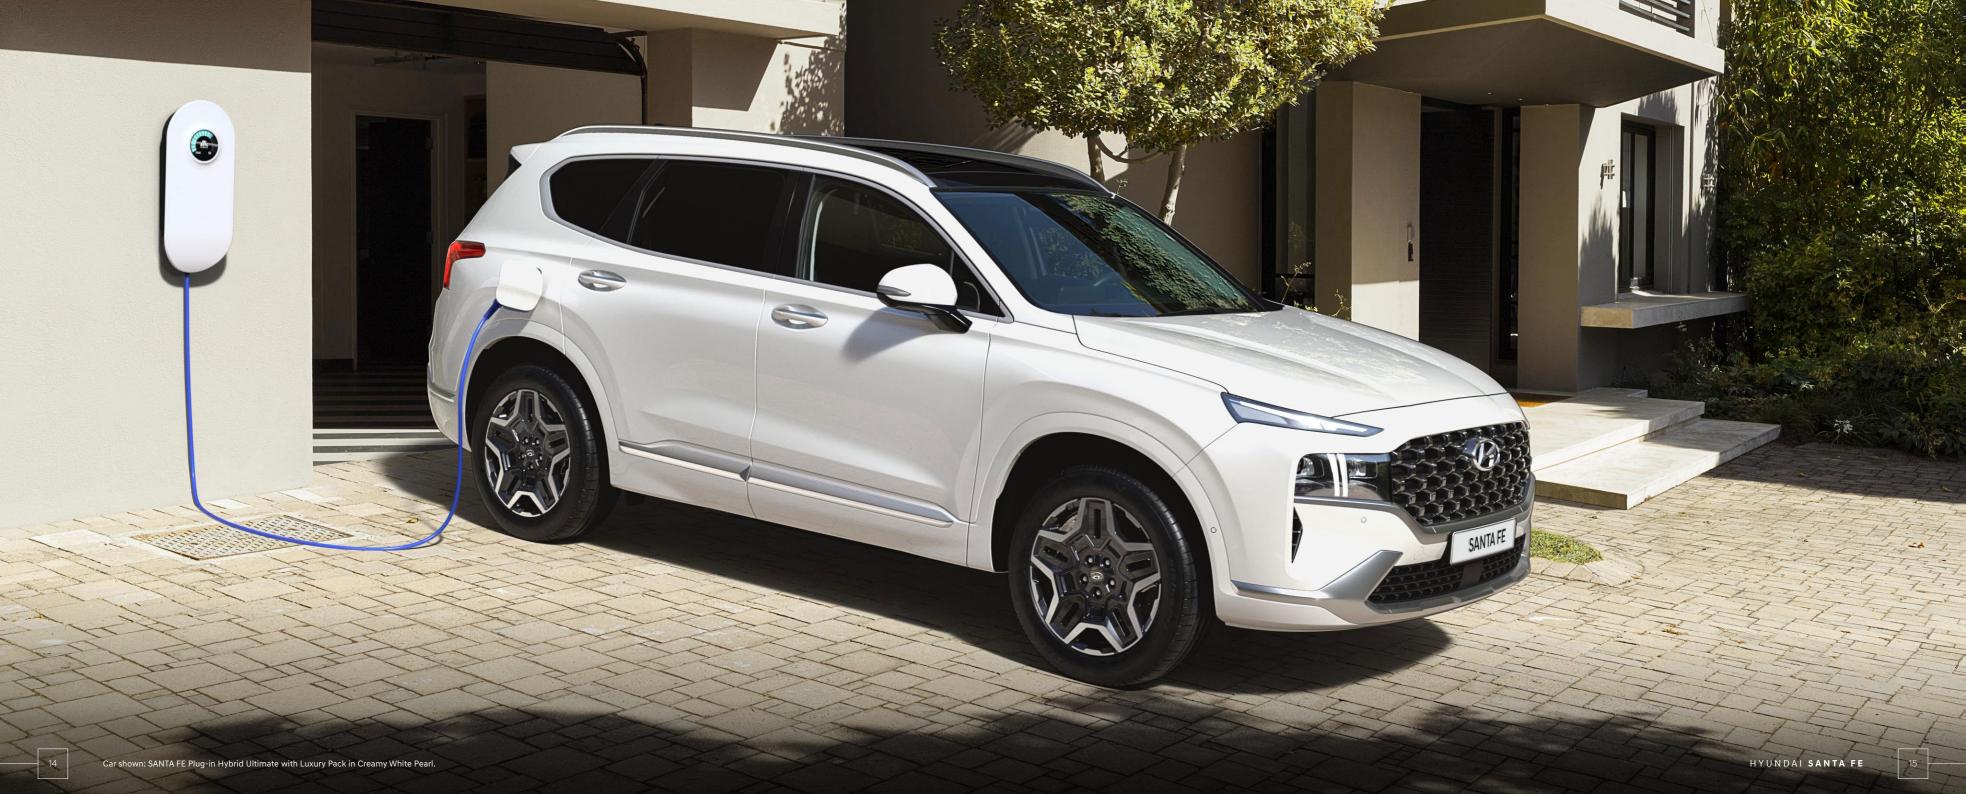

Car shown: SANTA FE Plug-in Hybrid Ultimate with Luxury Pack in Creamy White Pearl.

DESIGN & STYLE HYUNDAI SANTA FE

Ventilated front seats standard across all trim levels.

Floating high console with shift-by-wire transmission standard across all trim levels. Aluminum finish standard with Luxury pack.