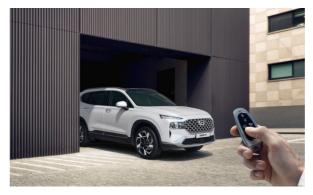

Remote Smart Parking Assist (RSPA): Parking in a tight space is simple with RSPA. Using the smart key fob controls, the SANTA FE can be driven or reversed into and out of narrow bays from up to 4m away at the touch of a button.