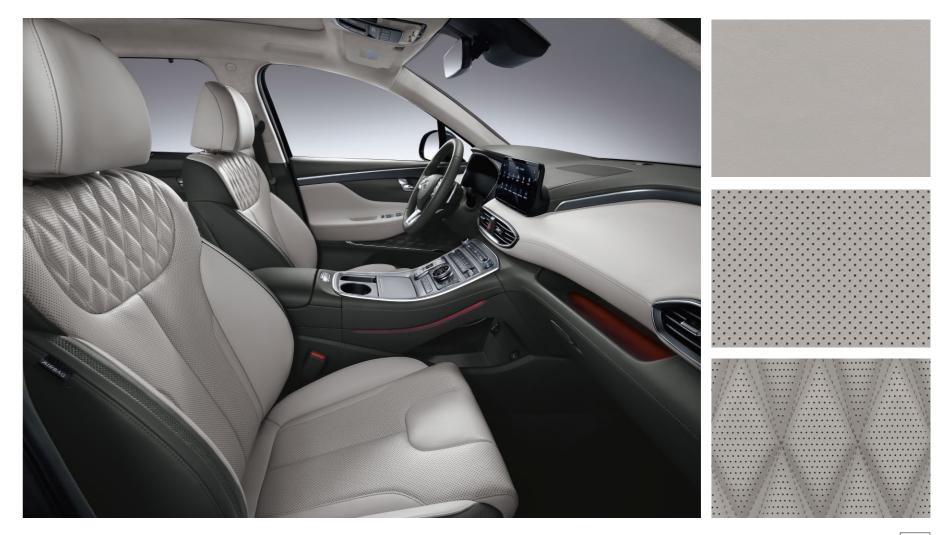

#### Interior colour combinations.

Tone and texture personalised for comfort.

**Black One-tone** – Leather Seat Available on all trim levels.

**Light Grey -** Two-tone Nappa Leather Seat Available on Luxury Pack only.