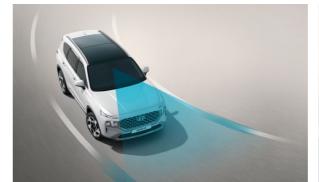

### Street Smart for Total Safety.

When it comes to safety, forewarned is forearmed. With Smart Sense safety systems, risks are recognised and autonomous action taken before hazards arise.

Lane Follow Assist (LFA): LFA helps prevent accidental lane departure and keeps your vehicle safely centered within the lane. Using a forward camera to recognise the intended lane, LFA will automatically provide corrective steering input to help maintain the centre path. This not only detects road lines but also the road edge.

Forward Collision Avoidance Assist - Junction Turning (FCA-JX): Smart sensors and cameras at the front of the SANTA FE link to smart systems to warn of vehicles, cyclists or pedestrians in your path and alert drivers to oncoming vehicles when turning across lanes, automatically applying the brakes when necessary.