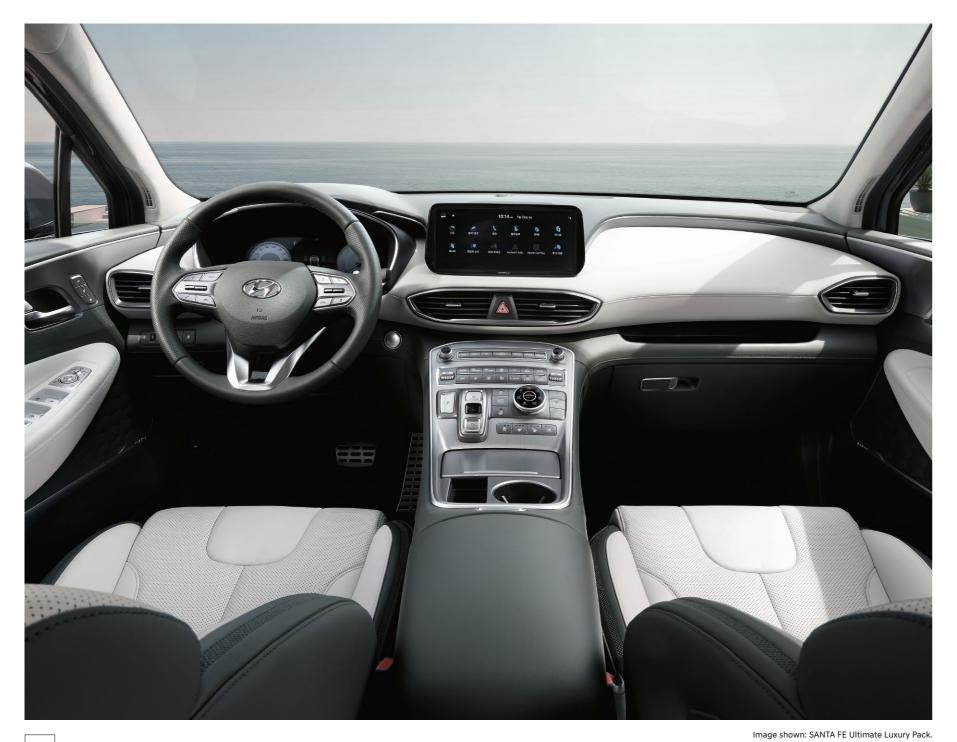

Car shown: SANTA FE Plug-in Hybrid Ultimate with Luxury Pack in Creamy White Pearl.

DESIGN & STYLE HYUNDAI SANTA FE

Ventilated front seats standard across all trim levels.

Floating high console with shift-by-wire transmission standard across all trim levels. Aluminum finish standard with Luxury pack.

### The inside story.

High specification driver controls and information systems in a spacious interior.

Full 12.3" TFT cluster standard on Ultimate trim.

The interior of the SANTA FE has been imagined for today's driver. Increased visibility from a lowered dashboard gives a clear view of the immediate surrounds, and a stunningly designed centre console includes a 10.25" touchscreen. With access to BlueLink, Apple Car Play/Android Auto and Bluetooth, you have a choice of how you connect to your vehicle. The 12.3" instrument cluster provides you with performance information. Mood lighting adds an atmospheric touch to truly personalise your interior space. To drive forward or in reverse, simply use the shift by wire buttons. This modern layout adds convenience and extra space to the interior.