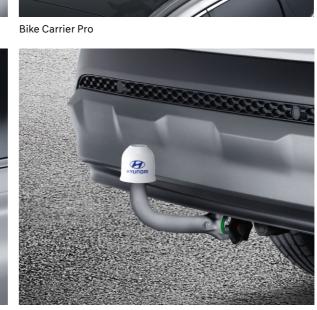

### Accessories for the life of your drive.

A full range of accessories are available to protect and personalise your SANTA FE.

**Boot Liner** 

Front Mud Guards

Rear Mud Guards

Mirror caps

Tow Bar

Roof Box