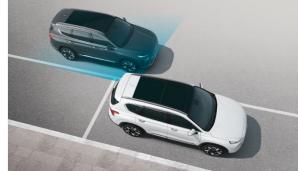

Forward Collision Avoidance Assist - Junction Turning (FCA-JX): Smart sensors and cameras at the front of the SANTA FE link to smart systems to warn of vehicles, cyclists or pedestrians in your path and alert drivers to oncoming vehicles when turning across lanes, automatically applying the brakes when necessary.

Highway Driving Assist (HDA): For additional safety, Highway Driving Assist keeps the SANTA FE at your pre-set speed and maintains road position in your lane. HDA monitors the distance to the vehicles ahead, reducing speed automatically when the gap closes. When the safe distance is restored, HDA resumes the pre-set cruising speed.