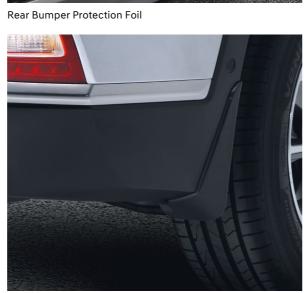

### Accessories for the life of your drive.

A full range of accessories are available to protect and personalise your SANTA FE.

**Boot Liner** 

Front Mud Guards

Rear Mud Guards

Mirror caps

Tow Bar

Roof Box