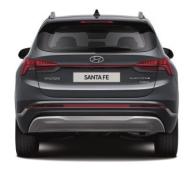

# Signature styling.

Fine lines and daring design give the SANTA FE a bold and distinctive presence on the road.

Car shown: SANTA FE Premium.

The commanding front of the SANTA FE features an imposing grille and sculpted bumper for a muscular stance. There are T-shaped light clusters for all-round visibility and increased light-throw. Alloy wheels enhance proportion and poise, and the rear bumper completes the look with high visibility T-form rear lights.