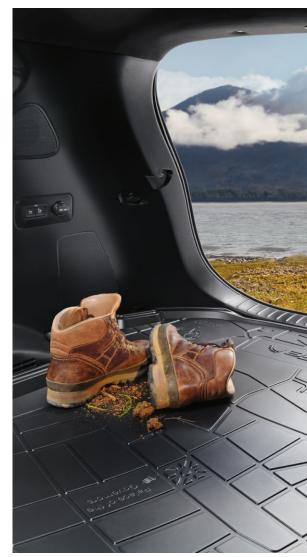

### Accessories for the life of your drive.

A full range of accessories are available to protect and personalise your SANTA FE.

**Boot Liner** 

Front Mud Guards

Rear Mud Guards

Mirror caps

Tow Bar

Roof Box