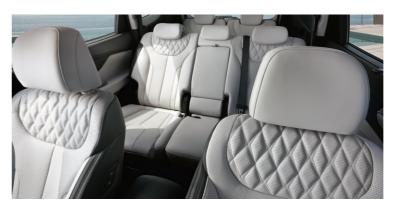

Quilted Nappa leather seat available on Ultimate trim with Luxury Pack.

#### Interior colour combinations.

Tone and texture personalised for comfort.

**Black One-tone** – Leather Seat Available on all trim levels.

**Light Grey -** Two-tone Nappa Leather Seat Available on Luxury Pack only.