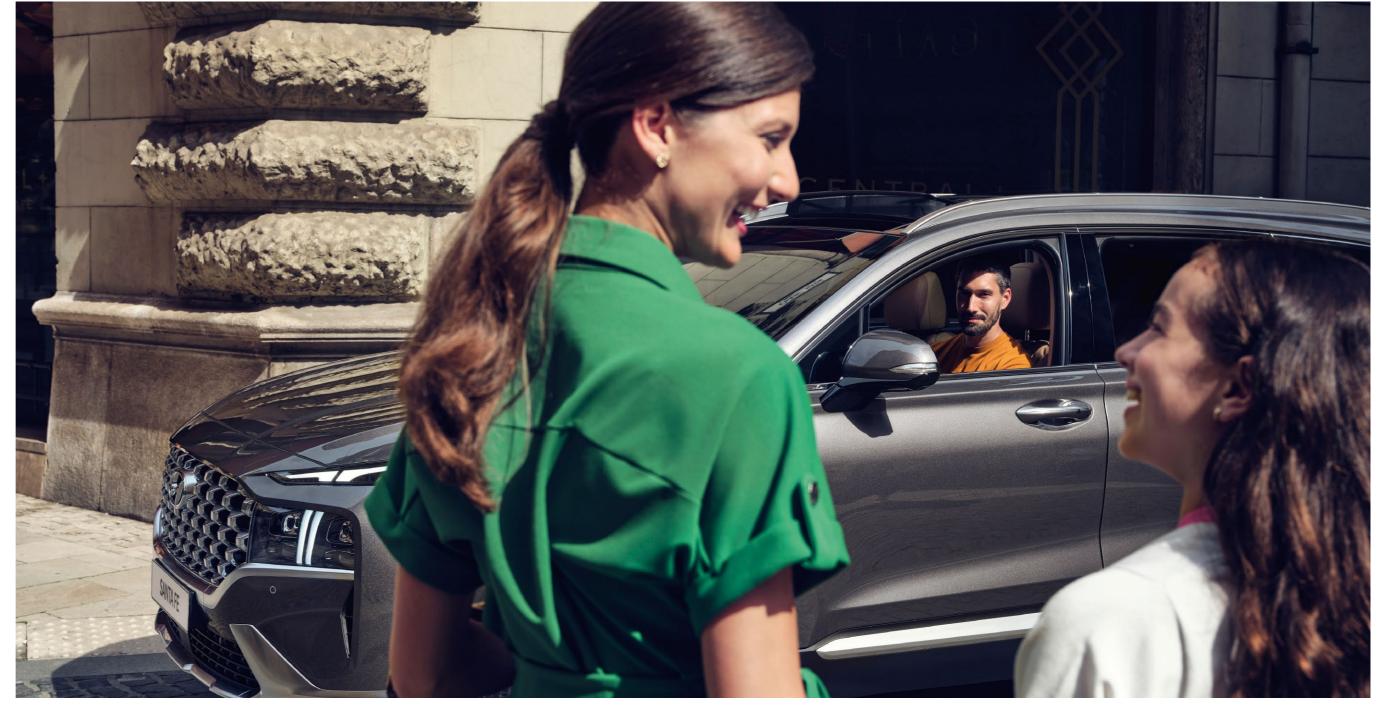

### The inside story.

High specification driver controls and information systems in a spacious interior.

Full 12.3" TFT cluster standard on Ultimate trim.

The interior of the SANTA FE has been imagined for today's driver. Increased visibility from a lowered dashboard gives a clear view of the immediate surrounds, and a stunningly designed centre console includes a 10.25" touchscreen. With access to BlueLink, Apple Car Play/Android Auto and Bluetooth, you have a choice of how you connect to your vehicle. The 12.3" instrument cluster provides you with performance information. Mood lighting adds an atmospheric touch to truly personalise your interior space. To drive forward or in reverse, simply use the shift by wire buttons. This modern layout adds convenience and extra space to the interior.

### **Bluelink**

The SANTA FE's internal command systems take connectivity to another level. With voice control and personalised driver profiles, the SANTA FE automatically adjusts connectivity and comfort for individual preferences. BlueLink and Bluetooth® sync your phone to in-car smart systems for hands-on or remote control and the wireless charging pad allows cable-free charging. With intuitive audio and navigation control from the 10.25" touchscreen display, driving and entertainment systems are clearly laid out for immediate access and instant control.