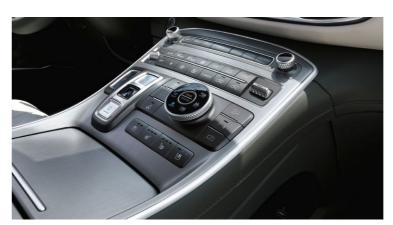

Car shown: SANTA FE Plug-in Hybrid Ultimate with Luxury Pack in Creamy White Pearl.

DESIGN & STYLE HYUNDAI SANTA FE

Ventilated front seats standard across all trim levels.

Floating high console with shift-by-wire transmission standard across all trim levels. Aluminum finish standard with Luxury pack.

### The inside story.

High specification driver controls and information systems in a spacious interior.

Full 12.3" TFT cluster standard on Ultimate trim.

The interior of the SANTA FE has been imagined for today's driver. Increased visibility from a lowered dashboard gives a clear view of the immediate surrounds, and a stunningly designed centre console includes a 10.25" touchscreen. With access to BlueLink, Apple Car Play/Android Auto and Bluetooth, you have a choice of how you connect to your vehicle. The 12.3" instrument cluster provides you with performance information. Mood lighting adds an atmospheric touch to truly personalise your interior space. To drive forward or in reverse, simply use the shift by wire buttons. This modern layout adds convenience and extra space to the interior.

### **Bluelink**

The SANTA FE's internal command systems take connectivity to another level. With voice control and personalised driver profiles, the SANTA FE automatically adjusts connectivity and comfort for individual preferences. BlueLink and Bluetooth® sync your phone to in-car smart systems for hands-on or remote control and the wireless charging pad allows cable-free charging. With intuitive audio and navigation control from the 10.25" touchscreen display, driving and entertainment systems are clearly laid out for immediate access and instant control.