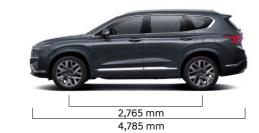

ion to the driver with audible alarms and kinetic adjustments where necessary. Taking care of your safety, vigilant systems allow you to focus on the road ahead as the space around you is monitored. Forward Collision Avoidance Assist, protect you from hazards in front and rear-facing sensors alert you to pedestrians or objects behind. SANTA FE comes with technology to make every journey safer and more enjoyable.

Car shown: SANTA FE Diesel Ultimate in Magnetic Grey Metallic.

### The language of colours.

From Glacier White to Abyss Black, choose the colour that calls to you.



Taiga Brown Pearl (No-cost option)



Glacier White Pearl\*



Lagoon Blue Pearl\*



Typhoon Silver Metallic\*



Forest Grey Metallic\*



Magnetic Grey Metallic\*



Abyss Black Pearl\*



#### Dimensions\*.







\*Additional cost option.

#### Interior colour combinations.

Tone and texture personalised for comfort.

**Black One-tone** – Leather Seat Available on all trim levels.



**Light Grey -** Two-tone Nappa Leather Seat Available on Luxury Pack only.



INTERIOR COLOURS HYUNDAI SANTA FE



#### SANTA FE Premium:

- 17" Alloy Wheels (19" for Plug-in Hybrid)
- Air Conditioning Climate Control (Dual Zone)
- Blind Spot Collision Avoidance Assist- Rear (BCA)
- BlueLink™
- Bluetooth® Connectivity with Voice Recognition
- Cruise Control Smart Adaptive Speed Control with Stop & Go
- eCall
- Forward Collision Avoidance Assist Junction Turning
- Forward Collision Avoidance assist- Car Pedestrian / Cyclist
- Front Seats Heated
- Heated Steering Wheel
- Intelligent Speed Limit Warning

- Parking Re