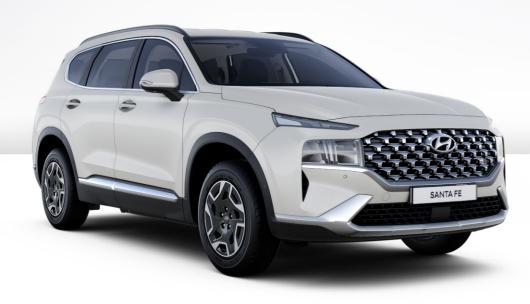

# Signature styling.

Fine lines and daring design give the SANTA FE a bold and distinctive presence on the road.

Car shown: SANTA FE Premium.

The commanding front of the SANTA FE features an imposing grille and sculpted bumper for a muscular stance. There are T-shaped light clusters for all-round visibility and increased light-throw. Alloy wheels enhance proportion and poise, and the rear bumper completes the look with high visibility T-form rear lights.