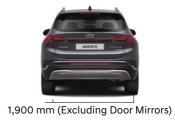

n to the driver with audible alarms and kinetic adjustments where necessary. Taking care of your safety, vigilant systems allow you to focus on the road ahead as the space around you is monitored. Forward Collision Avoidance Assist, protect you from hazards in front and rear-facing sensors alert you to pedestrians or objects behind. SANTA FE comes with technology to make every journey safer and more enjoyable.

Car shown: SANTA FE Diesel Ultimate in Magnetic Grey Metallic.

### The language of colours.

From Glacier White to Abyss Black, choose the colour that calls to you.



Taiga Brown Pearl (No-cost option)



Glacier White Pearl\*



Lagoon Blue Pearl\*



Typhoon Silver Metallic\*



Forest Grey Metallic\*



Magnetic Grey Metallic\*



Abyss Black Pearl\*



#### Dimensions\*.







\*Additional cost option.

#### Interior colour combinations.

Tone and texture personalised for comfort.

**Black One-tone** – Leather Seat Available on all trim levels.



**Light Grey -** Two-tone Nappa Leather Seat Available on Luxury Pack only.



INTERIOR COLOURS HYUNDAI SANTA FE



#### SANTA FE Premium:

- 17" Alloy Wheels (19" for Plug-in Hybrid)
- Air Conditioning Climate Control (Dual Zone)
- Blind Spot Collision Avoidance Assist- Rear (BCA)
- BlueLink™
- Bluetooth® Connectivity with Voice Recognition
- Cruise Control Smart Adaptive Speed Control with Stop & Go
- eCall
- Forward Collision Avoidance Assist Junction Turning
- Forward Collision Avoidance assist- Car Pedestrian / Cyclist
- Front Seats Heated
- Heated Steering Wheel
- Intelligent Speed Limit Warning

- Parking Rear