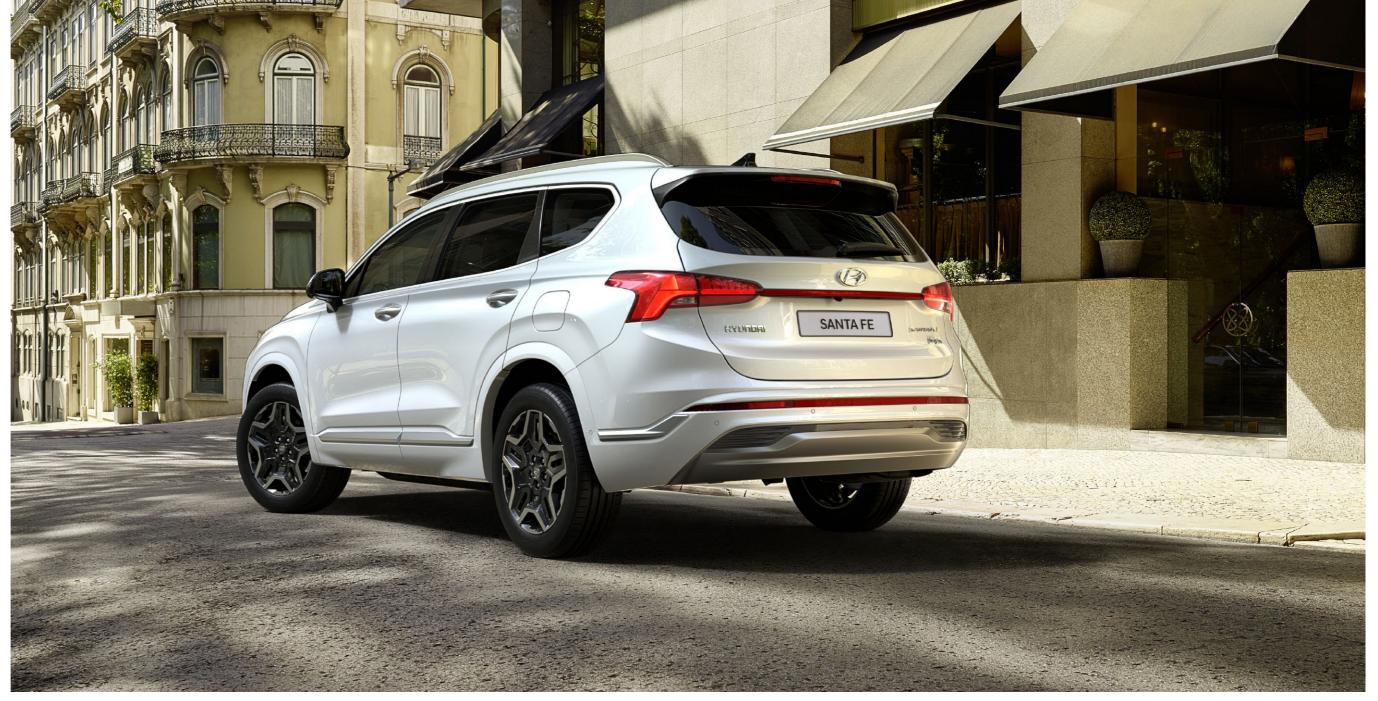

# Signature styling.

Fine lines and daring design give the SANTA FE a bold and distinctive presence on the road.

Car shown: SANTA FE Premium.

The commanding front of the SANTA FE features an imposing grille and sculpted bumper for a muscular stance. There are T-shaped light clusters for all-round visibility and increased light-throw. Alloy wheels enhance proportion and poise, and the rear bumper completes the look with high visibility T-form rear lights.