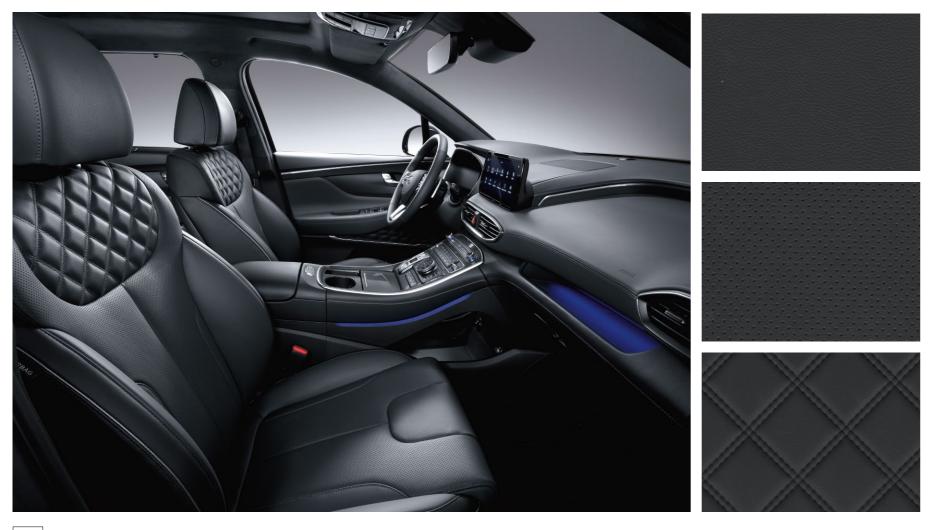

#### Interior colour combinations.

Tone and texture personalised for comfort.

**Black One-tone** – Leather Seat Available on all trim levels.

**Light Grey -** Two-tone Nappa Leather Seat Available on Luxury Pack only.