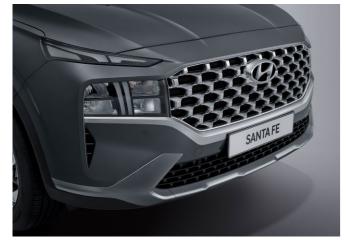

# Signature styling.

Fine lines and daring design give the SANTA FE a bold and distinctive presence on the road.

Car shown: SANTA FE Premium.

The commanding front of the SANTA FE features an imposing grille and sculpted bumper for a muscular stance. There are T-shaped light clusters for all-round visibility and increased light-throw. Alloy wheels enhance proportion and poise, and the rear bumper completes the look with high visibility T-form rear lights.