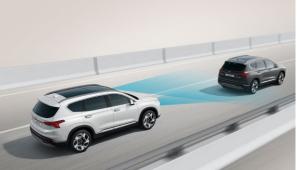

Highway Driving Assist (HDA): For additional safety, Highway Driving Assist keeps the SANTA FE at your pre-set speed and maintains road position in your lane. HDA monitors the distance to the vehicles ahead, reducing speed automatically when the gap closes. When the safe distance is restored, HDA resumes the pre-set cruising speed.