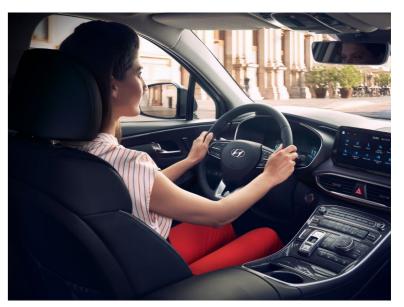

### The inside story.

High specification driver controls and information systems in a spacious interior.

Full 12.3" TFT cluster standard on Ultimate trim.

The interior of the SANTA FE has been imagined for today's driver. Increased visibility from a lowered dashboard gives a clear view of the immediate surrounds, and a stunningly designed centre console includes a 10.25" touchscreen. With access to BlueLink, Apple Car Play/Android Auto and Bluetooth, you have a choice of how you connect to your vehicle. The 12.3" instrument cluster provides you with performance information. Mood lighting adds an atmospheric touch to truly personalise your interior space. To drive forward or in reverse, simply use the shift by wire buttons. This modern layout adds convenience and extra space to the interior.

### **Bluelink**

The SANTA FE's internal command systems take connectivity to another level. With voice control and personalised driver profiles, the SANTA FE automatically adjusts connectivity and comfort for individual preferences. BlueLink and Bluetooth® sync your phone to in-car smart systems for hands-on or remote control and the wireless charging pad allows cable-free charging. With intuitive audio and navigation control from the 10.25" touchscreen display, driving and entertainment systems are clearly laid out for immediate access and instant control.