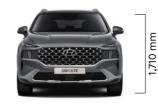

ation to the driver with audible alarms and kinetic adjustments where necessary. Taking care of your safety, vigilant systems allow you to focus on the road ahead as the space around you is monitored. Forward Collision Avoidance Assist, protect you from hazards in front and rear-facing sensors alert you to pedestrians or objects behind. SANTA FE comes with technology to make every journey safer and more enjoyable.

Car shown: SANTA FE Diesel Ultimate in Magnetic Grey Metallic.

### The language of colours.

From Glacier White to Abyss Black, choose the colour that calls to you.



Taiga Brown Pearl (No-cost option)



Glacier White Pearl\*



Lagoon Blue Pearl\*



Typhoon Silver Metallic\*



Forest Grey Metallic\*



Magnetic Grey Metallic\*



Abyss Black Pearl\*



#### Dimensions\*.







\*Additional cost option.

#### Interior colour combinations.

Tone and texture personalised for comfort.

**Black One-tone** – Leather Seat Available on all trim levels.



**Light Grey -** Two-tone Nappa Leather Seat Available on Luxury Pack only.



INTERIOR COLOURS HYUNDAI SANTA FE



#### SANTA FE Premium:

- 17" Alloy Wheels (19" for Plug-in Hybrid)
- Air Conditioning Climate Control (Dual Zone)
- Blind Spot Collision Avoidance Assist- Rear (BCA)
- BlueLink™
- Bluetooth® Connectivity with Voice Recognition
- Cruise Control Smart Adaptive Speed Control with Stop & Go
- eCall
- Forward Collision Avoidance Assist Junction Turning
- Forward Collision Avoidance assist- Car Pedestrian / Cyclist
- Front Seats Heated
- Heated Steering Wheel
- Intelligent Speed Limit Warning

- Parking