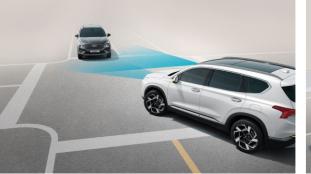

Rear Cross-traffic Collision Avoidance Assist (RCCA): Sensors detect vehicles approaching from both sides when the SANTA FE is in reverse, avoiding collisions in congested or reduced visibility environments such as car parks.

Reverse Parking Collision - Avoidance Assist (PCA): Using the rear camera and ultrasonic sensors whilst reversing at low speeds, a warning is issued on detecting the possibility of a collision with a pedestrian or obstacle. If necessary, brakes are applied.