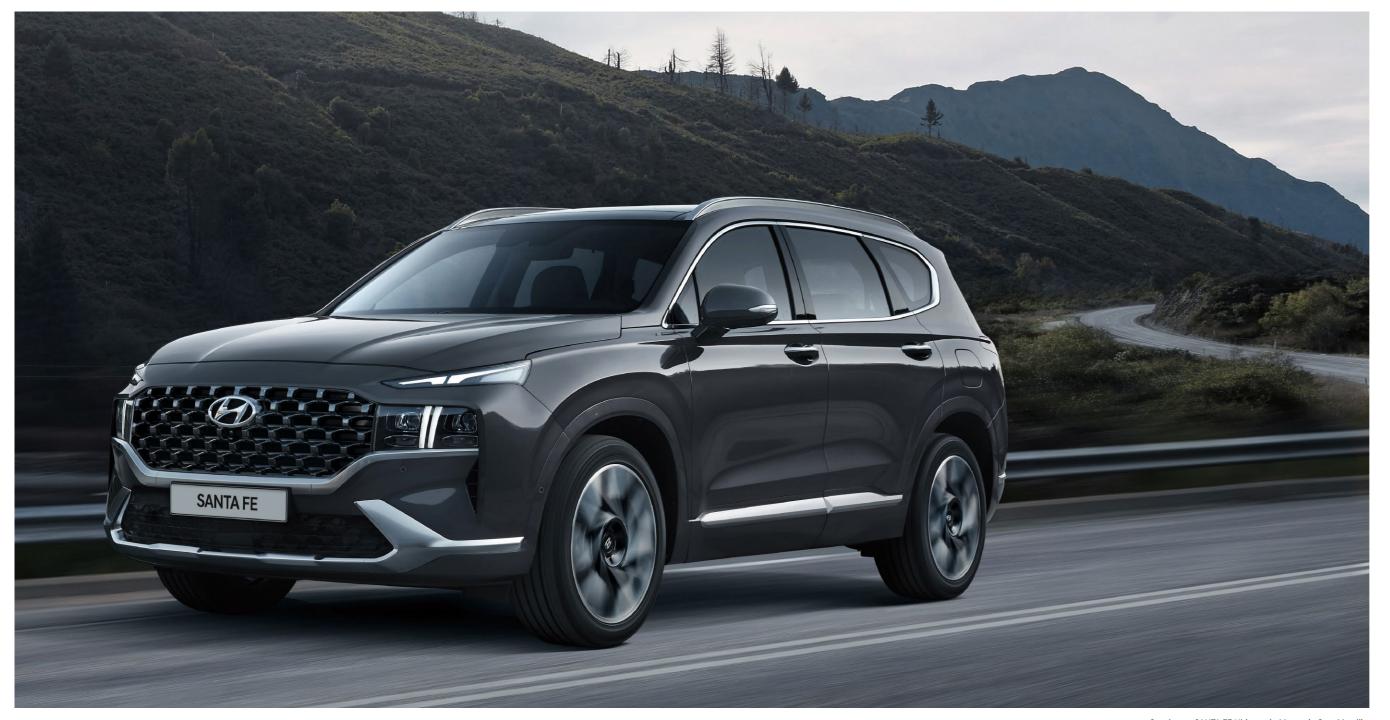

## Power, poise, and purpose.

The SANTA FE brings refined power and poise to driving. Advanced safety systems, a strikingly designed body and efficient powertrains give you the drive of your life.

Car shown: SANTA FE Hybrid Ultimate in Magnetic Grey Metallic.

With more power, control, and fewer emissions, the SANTA FE SUV delivers sophisticated performance on every level. From the inside out, passenger comfort is matched by safety and convenience, with Smart Sense safety systems that adapt and adjust to road conditions and personal preferences. Intuitive controls to make driving easier, more relaxed, and safer, no matter the journey. Improved load space, superior handling and refined power means the SANTA FE takes everything in its stride, and the newly sculpted body means it does it all in style. For the challenges ahead, the SANTA FE is purpose personified.

Car shown: SANTA FE Hybrid Ultimate in Magnetic Grey Metallic.

INTRODUCTION HYUNDAI SANTA FE