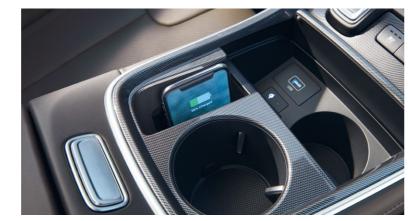

### **Bluelink**

The SANTA FE's internal command systems take connectivity to another level. With voice control and personalised driver profiles, the SANTA FE automatically adjusts connectivity and comfort for individual preferences. BlueLink and Bluetooth® sync your phone to in-car smart systems for hands-on or remote control and the wireless charging pad allows cable-free charging. With intuitive audio and navigation control from the 10.25" touchscreen display, driving and entertainment systems are clearly laid out for immediate access and instant control.

Wireless phone charging pad standard across all trim levels.

KRELL premium audio standard across all trim levels.

eCall standard across all trim levels.

10.25" touchscreen audio visual navigation standard across all trim levels, also used as the surround view monitor on Ultimate trim.