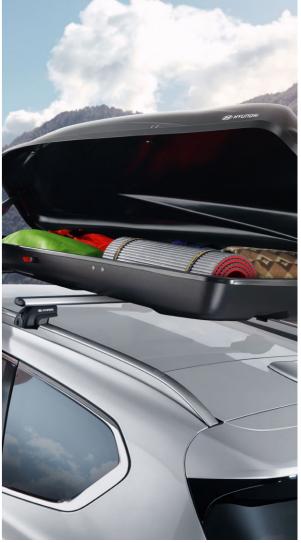

### Accessories for the life of your drive.

A full range of accessories are available to protect and personalise your SANTA FE.

**Boot Liner** 

Front Mud Guards

Rear Mud Guards

Mirror caps

Tow Bar

Roof Box