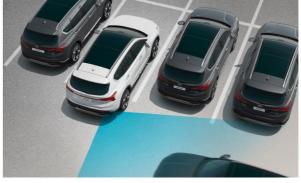

Rear Cross-traffic Collision Avoidance Assist (RCCA): Sensors detect vehicles approaching from both sides when the SANTA FE is in reverse, avoiding collisions in congested or reduced visibility environments such as car parks.