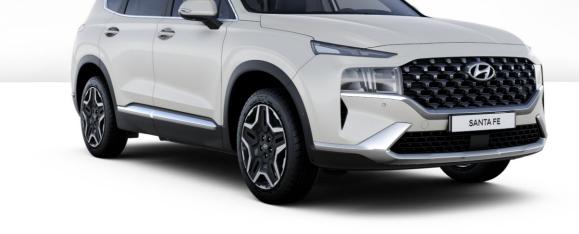

# Signature styling.

Fine lines and daring design give the SANTA FE a bold and distinctive presence on the road.

Car shown: SANTA FE Premium.

The commanding front of the SANTA FE features an imposing grille and sculpted bumper for a muscular stance. There are T-shaped light clusters for all-round visibility and increased light-throw. Alloy wheels enhance proportion and poise, and the rear bumper completes the look with high visibility T-form rear lights.