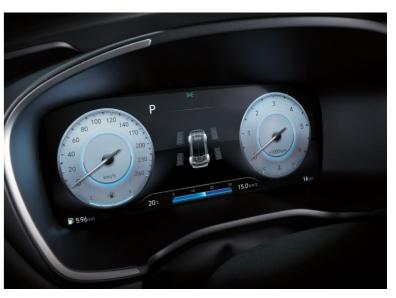

### The inside story.

High specification driver controls and information systems in a spacious interior.

Full 12.3" TFT cluster standard on Ultimate trim.

The interior of the SANTA FE has been imagined for today's driver. Increased visibility from a lowered dashboard gives a clear view of the immediate surrounds, and a stunningly designed centre console includes a 10.25" touchscreen. With access to BlueLink, Apple Car Play/Android Auto and Bluetooth, you have a choice of how you connect to your vehicle. The 12.3" instrument cluster provides you with performance information. Mood lighting adds an atmospheric touch to truly personalise your interior space. To drive forward or in reverse, simply use the shift by wire buttons. This modern layout adds convenience and extra space to the interior.

#### SANTA FE Ultimate offers the following key features over Premium:

- 19" Alloy Wheels
- Air Conditioning Rear manual temperature control
- Blind Spot View Monitor (BVM)
- Driver's Seat Memory Function
- Front Seats Ventilated
- Head Up Display (HUD)
- Highway Drive Assist
- Parking Collision Avoidance Assist Reverse (PCA)
- Parking System Surround View Monitor