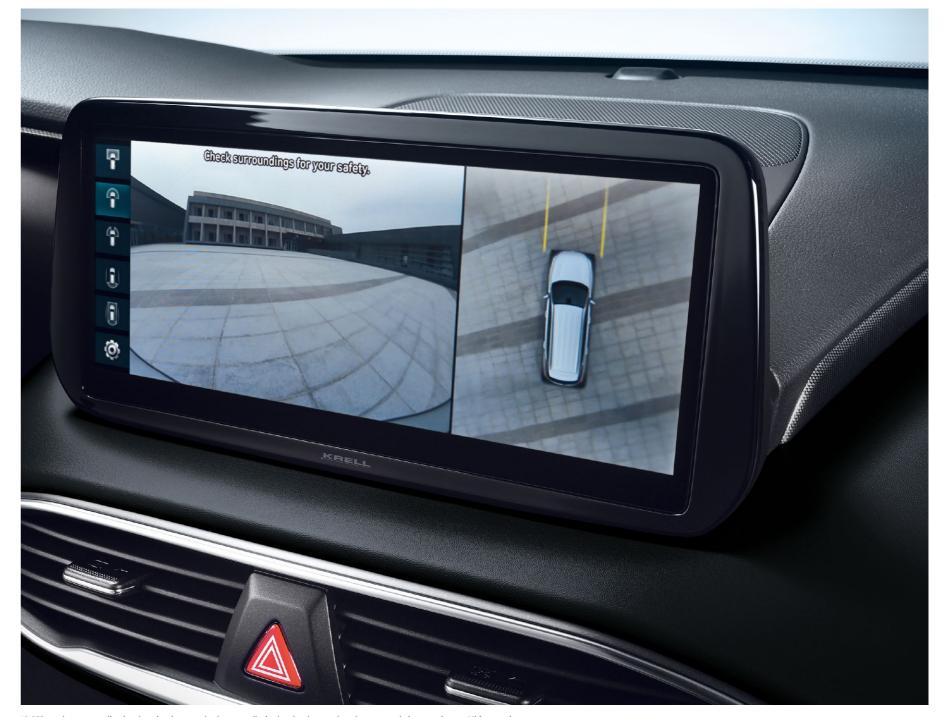

Wireless phone charging pad standard across all trim levels.

KRELL premium audio standard across all trim levels.

eCall standard across all trim levels.

10.25" touchscreen audio visual navigation standard across all trim levels, also used as the surround view monitor on Ultimate trim.

Remote Smart Parking Assist (RSPA): Parking in a tight space is simple with RSPA. Using the smart key fob controls, the SANTA FE can be driven or reversed into and out of narrow bays from up to 4m away at the touch of a button.

#### SANTA FE Ultimate offers the following key features over Premium:

- 19" Alloy Wheels
- Air Conditioning Rear manual temperature control
- Blind Spot View Monitor (BVM)
- Driver's Seat Memory Function
- Front Seats Ventilated
- Head Up Display (HUD)
- Highway Drive Assist
- Parking Collision Avoidance Assist Reverse (PCA)
- Parking System Surround View Monitor