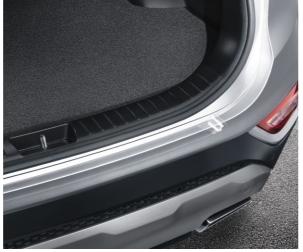

### Accessories for the life of your drive.

A full range of accessories are available to protect and personalise your SANTA FE.

**Boot Liner** 

Front Mud Guards

Rear Mud Guards

Mirror caps

Tow Bar

Roof Box