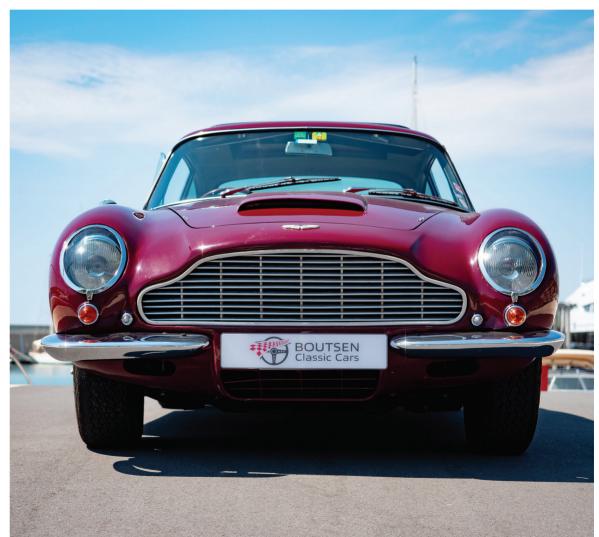

### **STORY**

Aston Martin DB6 MK1 Vantage

YOM: 1965

Km: 30,500

This **Aston Martin DB6** is a 1965 factory-original Vantage, mark I, manual, RHD and matching numbers. Actual owner bought it from Aston Martin Works in 2014.

#### OFFERED EXCLUSIVELY FOR SALE BY BOUTSEN CLASSIC CARS

The car is fully original with 2 upgrades:

- Fitted in-period with a "Webasto" sliding open roof for ventilation,
- Aston Martin Works Monte Carlo handling kit fitted (better suspension and roll bar). This kit was developed by AM to enable participation in the Monte Carlo rallye in the 50s, and is still available through AM works.

The car drives very well, engine runs very well, gearbox/suspension/brakes are well maintained and fully factory spec.

Boutsen Classic Cars was founded in 2018 by F1 legend Thierry Boutsen. Based in Monaco, it is the latest company to join the Boutsen Group.