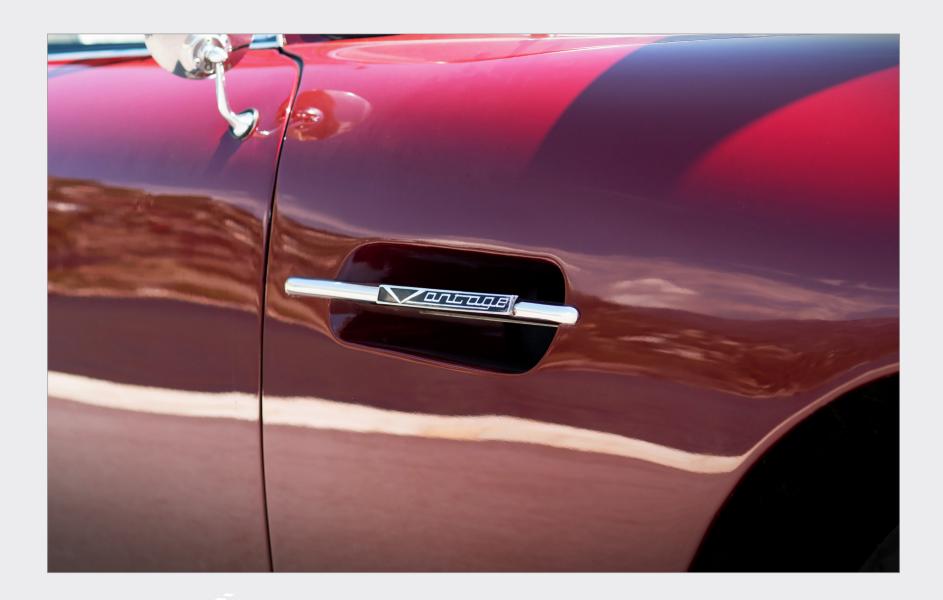

### **STORY**

Aston Martin DB6 MK1 Vantage

YOM: 1965

Km: 30,500

This **Aston Martin DB6** is a 1965 factory-original Vantage, mark I, manual, RHD and matching numbers. Actual owner bought it from Aston Martin Works in 2014.

#### OFFERED EXCLUSIVELY FOR SALE BY BOUTSEN CLASSIC CARS

The car is fully original with 2 upgrades:

- Fitted in-period with a "Webasto" sliding open roof for ventilation,
- Aston Martin Works Monte Carlo handling kit fitted (better suspension and roll bar). This kit was developed by AM to enable participation in the Monte Carlo rallye in the 50s, and is still available through AM works.