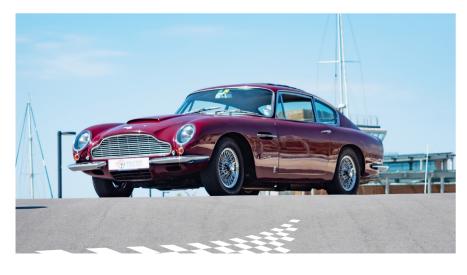

### **STORY**

Aston Martin DB6 MK1 Vantage

YOM: 1965

Km: 30,500

This **Aston Martin DB6** is a 1965 factory-original Vantage, mark I, manual, RHD and matching numbers. Actual owner bought it from Aston Martin Works in 2014.

#### OFFERED EXCLUSIVELY FOR SALE BY BOUTSEN CLASSIC CARS

The car is fully original with 2 upgrades:

- Fitted in-period with a "Webasto" sliding open roof for ventilation,
- Aston Martin Works Monte Carlo handling kit fitted (better suspension and roll bar). This kit was developed by AM to enable participation in the Monte Carlo rallye in the 50s, and is still available through AM works.