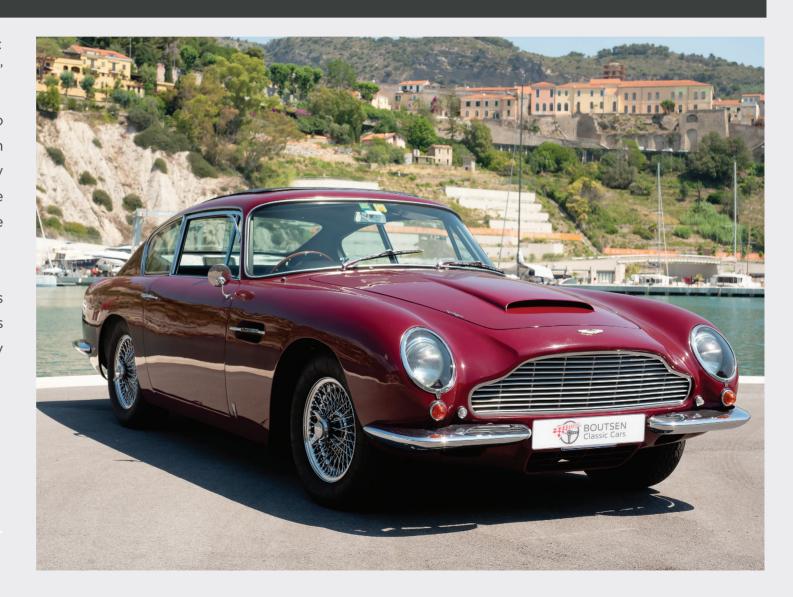

### **STORY**

Aston Martin DB6 MK1 Vantage

YOM: 1965

Km: 30,500

This **Aston Martin DB6** is a 1965 factory-original Vantage, mark I, manual, RHD and matching numbers. Actual owner bought it from Aston Martin Works in 2014.

#### OFFERED EXCLUSIVELY FOR SALE BY BOUTSEN CLASSIC CARS

The car is fully original with 2 upgrades:

- Fitted in-period with a "Webasto" sliding open roof for ventilation,
- Aston Martin Works Monte Carlo handling kit fitted (better suspension and roll bar). This kit was developed by AM to enable participation in the Monte Carlo rallye in the 50s, and is still available through AM works.