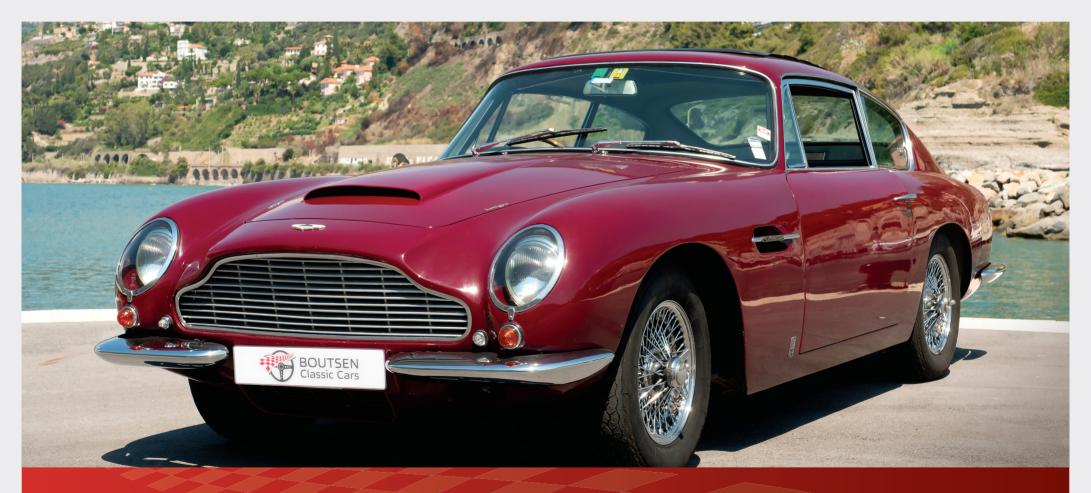

### **STORY**

Aston Martin DB6 MK1 Vantage

YOM: 1965

Km: 30,500

This **Aston Martin DB6** is a 1965 factory-original Vantage, mark I, manual, RHD and matching numbers. Actual owner bought it from Aston Martin Works in 2014.

It has a FIVA Pass with an A3 rating. At the moment it is registered in Switzerland, but will be registered in Monaco.

#### OFFERED EXCLUSIVELY FOR SALE BY BOUTSEN CLASSIC CARS

The car is fully original with 2 upgrades:

- Fitted in-period with a "Webasto" sliding open roof for ventilation,
- Aston Martin Works Monte Carlo handling kit fitted (better suspension and roll bar). This kit was developed by AM to enable participation in the Monte Carlo rallye in the 50s, and is still available through AM works.