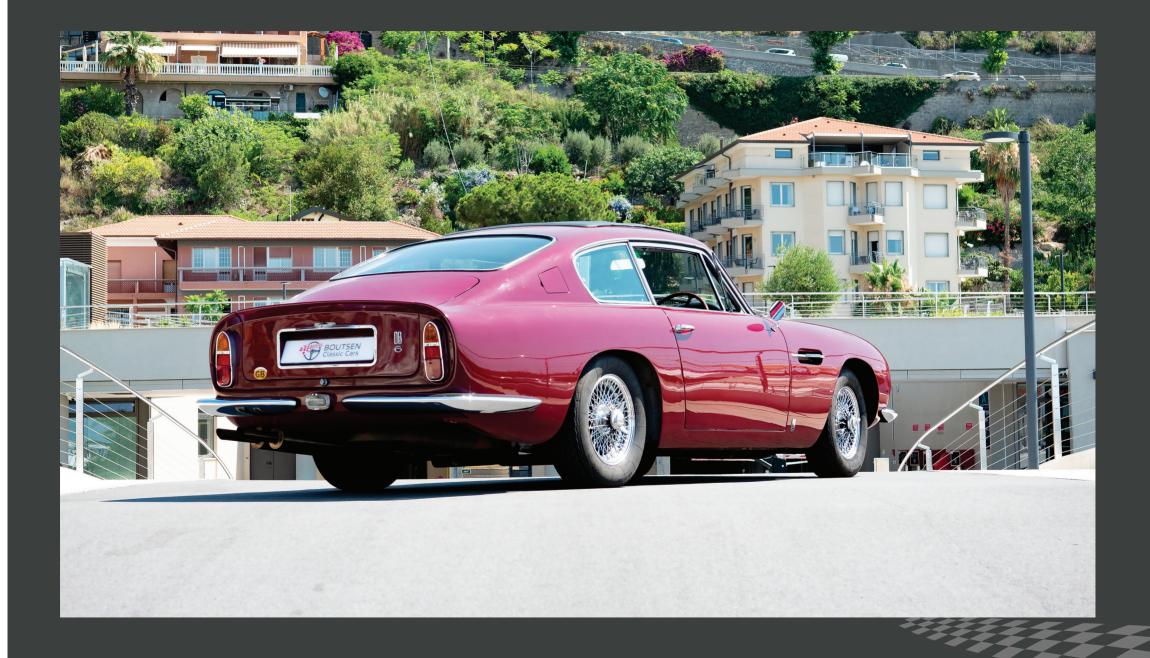

### **STORY**

Aston Martin DB6 MK1 Vantage

YOM: 1965

Km: 30,500

This **Aston Martin DB6** is a 1965 factory-original Vantage, mark I, manual, RHD and matching numbers. Actual owner bought it from Aston Martin Works in 2014.

#### OFFERED EXCLUSIVELY FOR SALE BY BOUTSEN CLASSIC CARS

The car is fully original with 2 upgrades:

- Fitted in-period with a "Webasto" sliding open roof for ventilation,
- Aston Martin Works Monte Carlo handling kit fitted (better suspension and roll bar). This kit was developed by AM to enable participation in the Monte Carlo rallye in the 50s, and is still available through AM works.